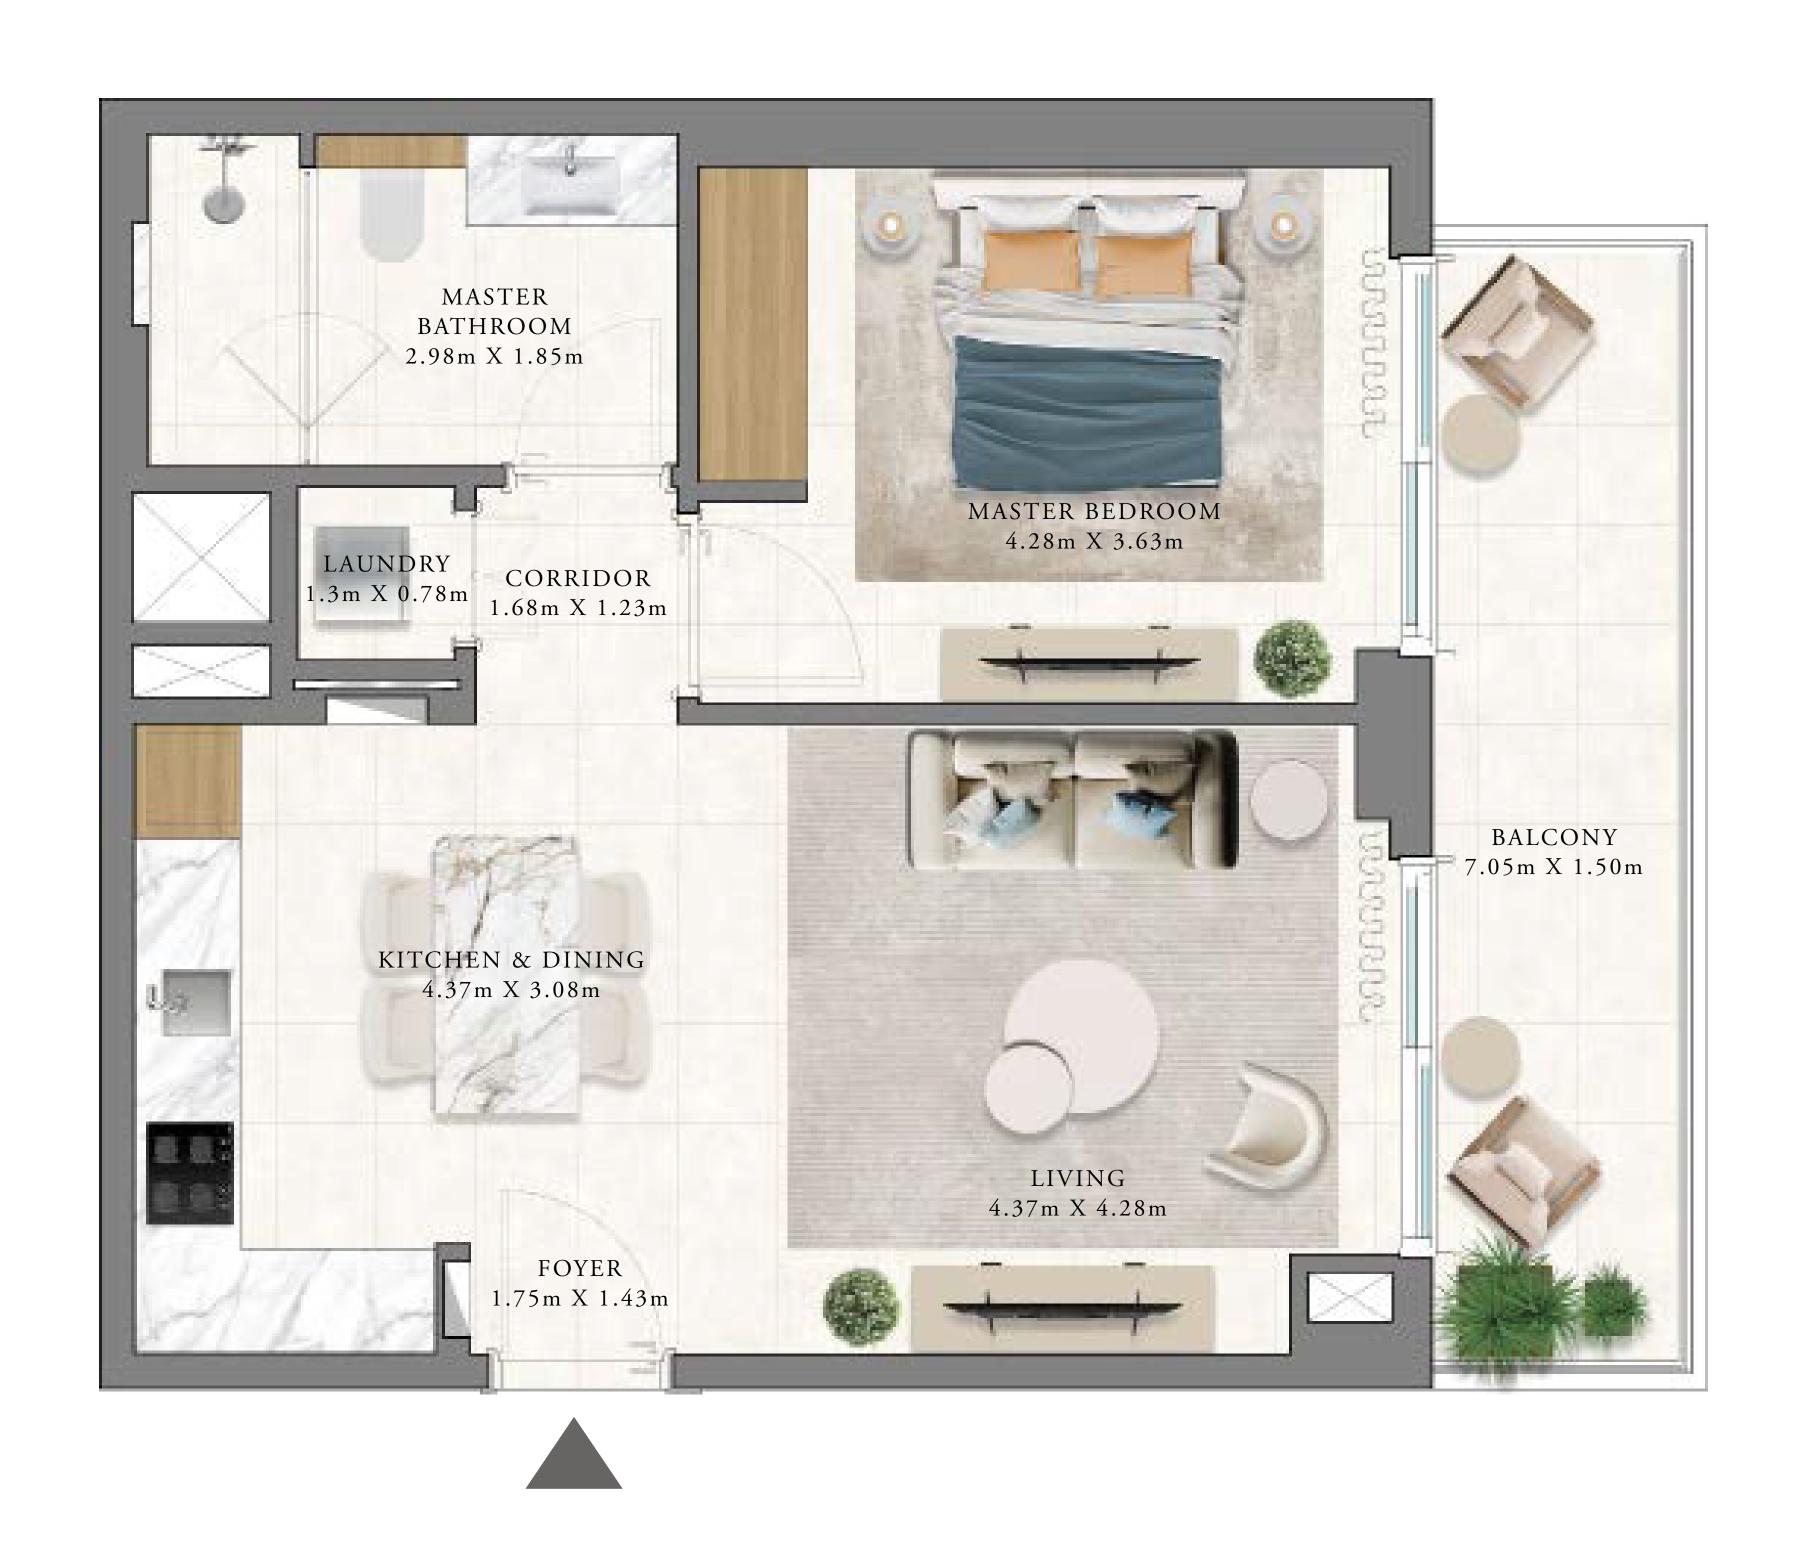

# BLOCK A 1 BEDROOM TYPE 1A

| SUITE AREA   | 671.99 - 674.68 SQ.FT. | 62.43 - 62.68 SQ.M. |
|--------------|------------------------|---------------------|
| BALCONY AREA | 74.81 - 75.78 SQ.FT.   | 6.95 - 7.04 SQ.M.   |
| TOTAL AREA   | 746.8 - 750.46 SQ.FT.  | 69.38 - 69.72 SQ.M. |