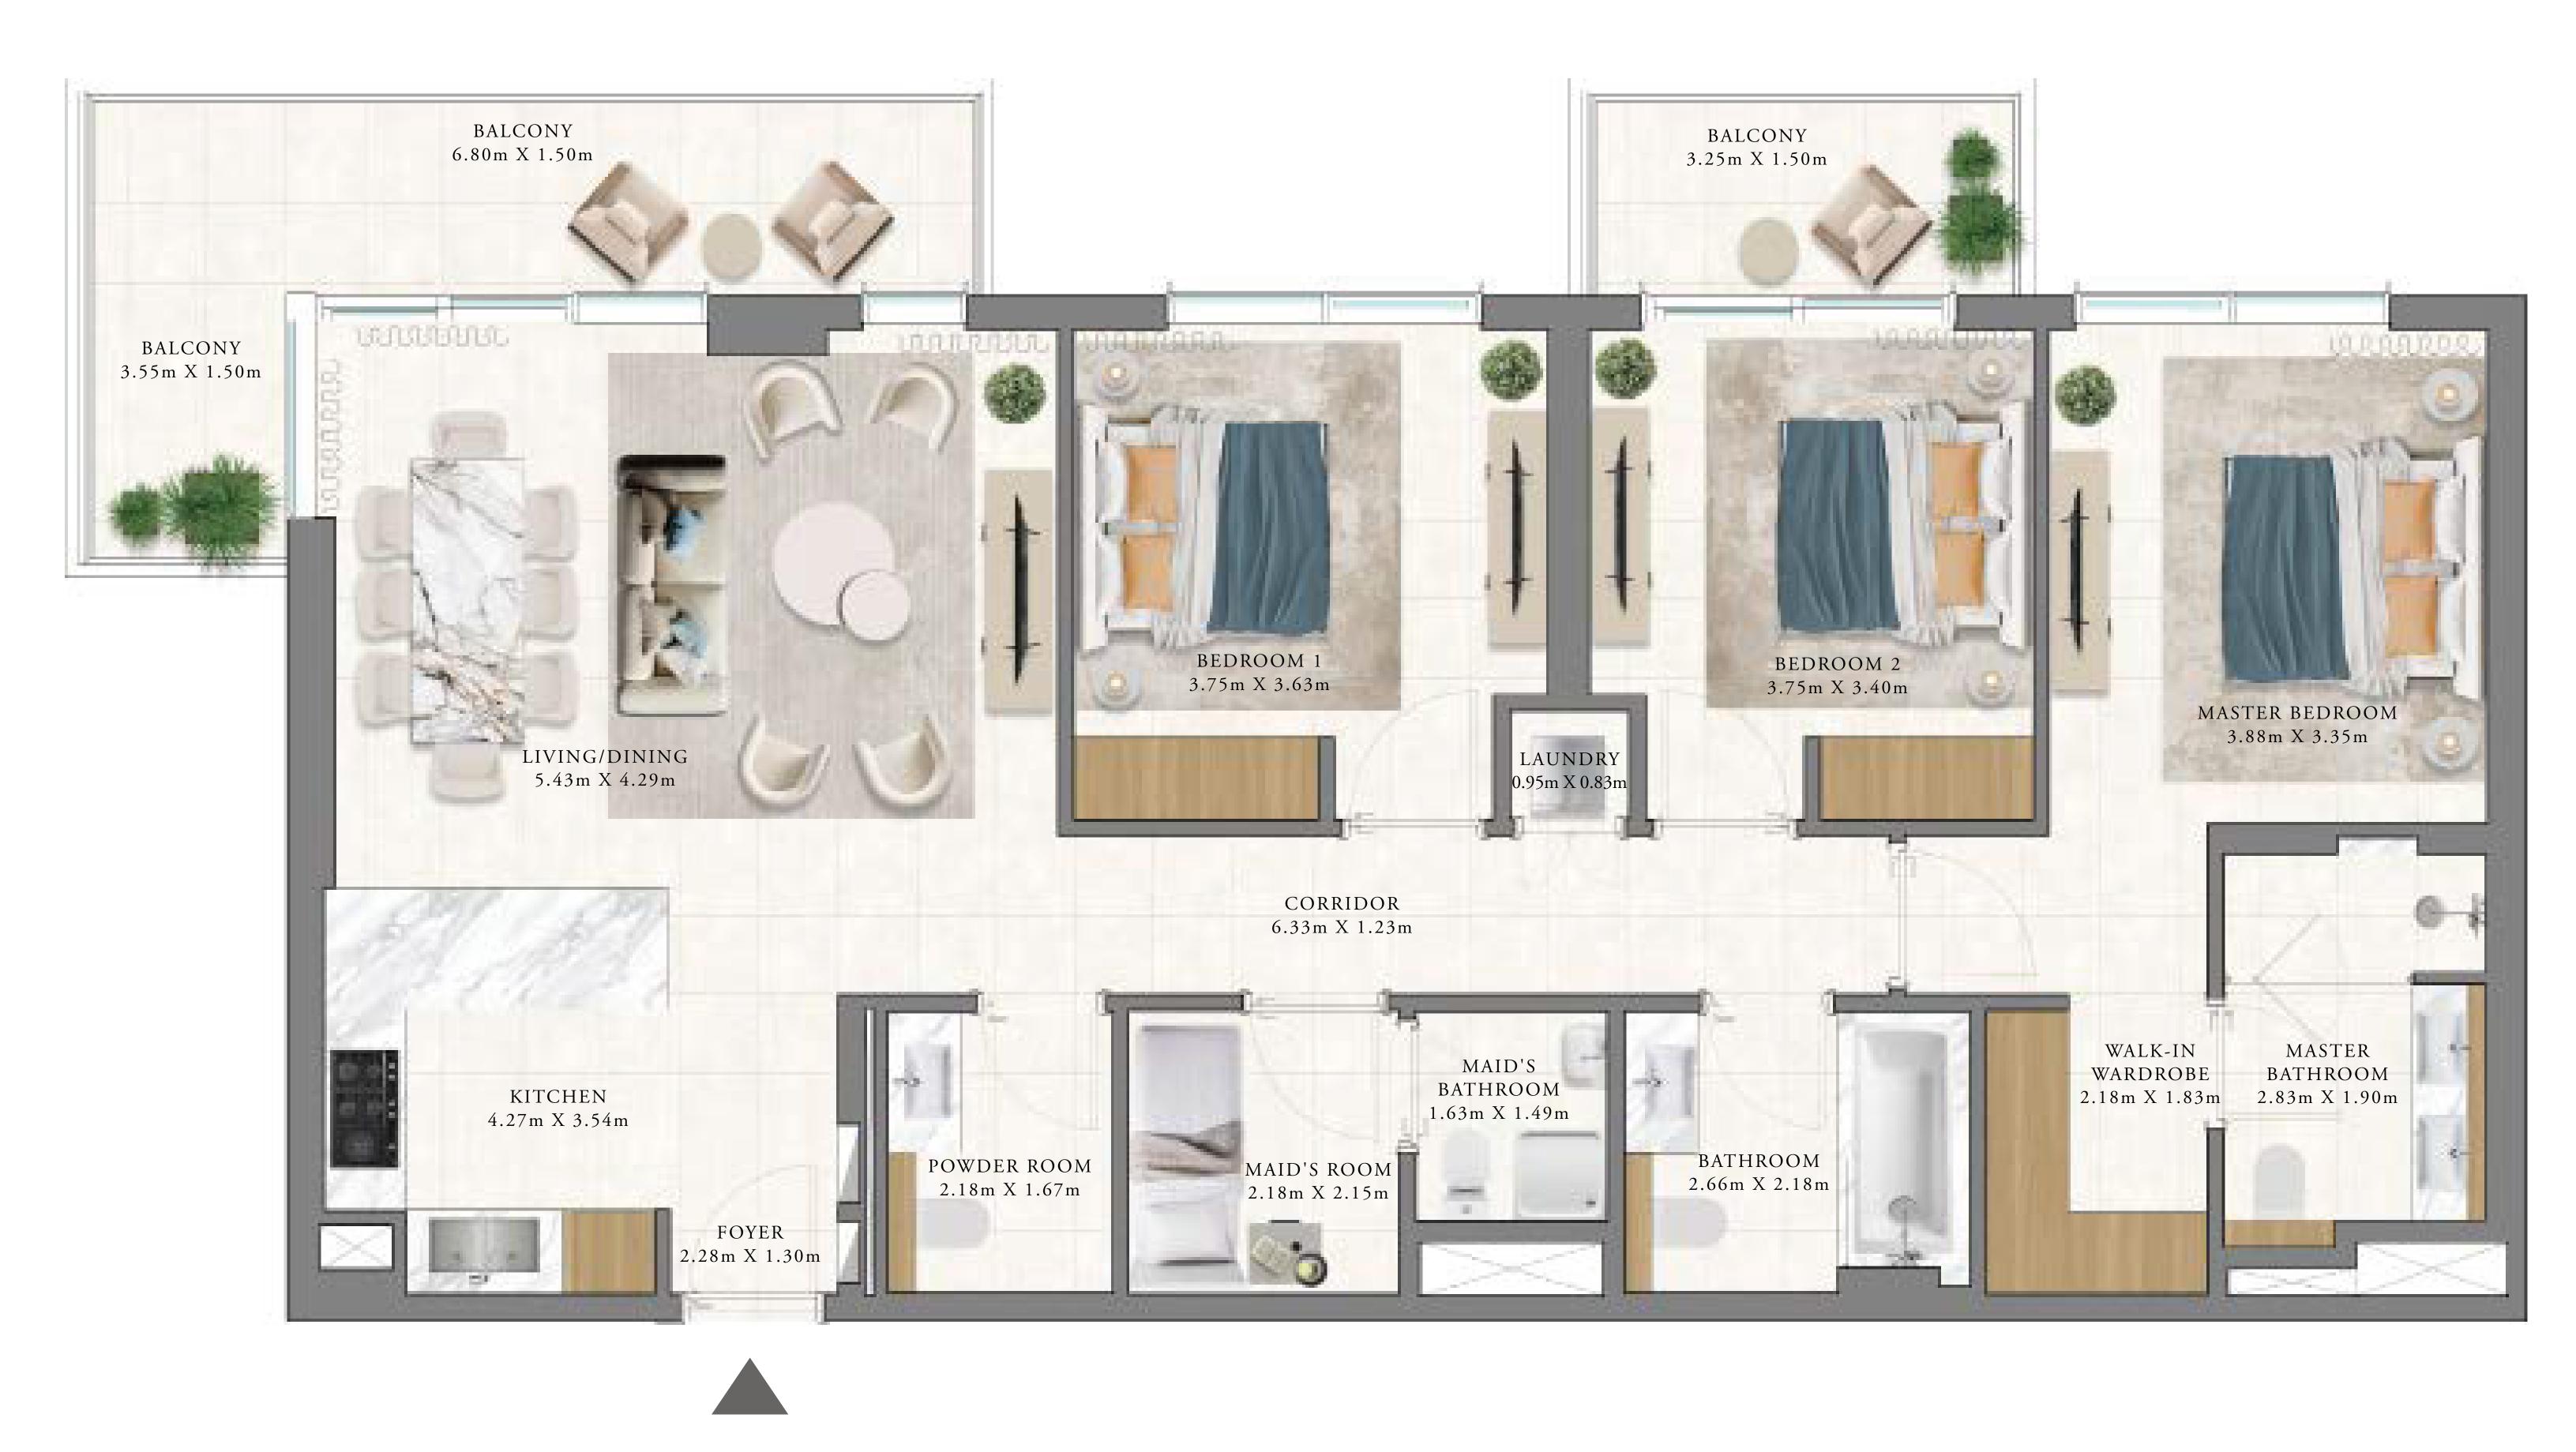

# BLOCK A 3 BEDROOM TYPE 1A

UNITS

A213, A313, A413, A513, A613, A713, A813, A913, A1013, A1113, A1213, A1313, A1413, A1513

| SUITE AREA   | 1,356.68 SQ.FT. | 126.04 SQ.M. |
|--------------|-----------------|--------------|
| BALCONY AREA | 239.17 SQ.FT.   | 22.22 SQ.M.  |
| TOTAL AREA   | 1,595.86 SQ.FT. | 148.26 SQ.M. |

FLOOR PLAN 1. All dimensions are in imperial and metric, and measured from finish to finish excluding construction tolerances. 2. All materials, dimensions, and drawings are approximate only. 3. Information is subject to change without notice, at developer's absolute discretion. 4. Actual area may vary from the stated area. 5. Drawings not to scale. 6. All images used are for illustrative purposes only and do not represent the actual size, features, specifications, fittings, and furnishings. 7. The developer reserves the right to make revisions / alterations, at it's absolute discretion, without any liability whatsoever.

|                                                                                                                                                                                                                                                                                                                                                                                                                                                                                                                                                                                                                                                                                                                                                                                                                                                                                                                                                                                                                                                                                                                                                                                                                                                                                                                                                                                                                                                                                                                                                                                                                                                                                                                                                                                                                                                                                                                                                                                                                                                                                                                                | BALCONY<br>18.40m X 1.65m                                                                                        |                                                                     |
|--------------------------------------------------------------------------------------------------------------------------------------------------------------------------------------------------------------------------------------------------------------------------------------------------------------------------------------------------------------------------------------------------------------------------------------------------------------------------------------------------------------------------------------------------------------------------------------------------------------------------------------------------------------------------------------------------------------------------------------------------------------------------------------------------------------------------------------------------------------------------------------------------------------------------------------------------------------------------------------------------------------------------------------------------------------------------------------------------------------------------------------------------------------------------------------------------------------------------------------------------------------------------------------------------------------------------------------------------------------------------------------------------------------------------------------------------------------------------------------------------------------------------------------------------------------------------------------------------------------------------------------------------------------------------------------------------------------------------------------------------------------------------------------------------------------------------------------------------------------------------------------------------------------------------------------------------------------------------------------------------------------------------------------------------------------------------------------------------------------------------------|------------------------------------------------------------------------------------------------------------------|---------------------------------------------------------------------|
| JUNEOUS CONTROL OF THE PROPERTY OF THE PROPERT | BEDROOM BEDROOM                                                                                                  | BALCONY                                                             |
| MASTER BEDROOM 3.88m X 3.35m                                                                                                                                                                                                                                                                                                                                                                                                                                                                                                                                                                                                                                                                                                                                                                                                                                                                                                                                                                                                                                                                                                                                                                                                                                                                                                                                                                                                                                                                                                                                                                                                                                                                                                                                                                                                                                                                                                                                                                                                                                                                                                   | 3.75 m X 3.40 m  LAUNDRY 0.95 m X 0.83 m                                                                         | LIVING/DINING<br>5.43m X 4.29m                                      |
| MASTER WALK-IN                                                                                                                                                                                                                                                                                                                                                                                                                                                                                                                                                                                                                                                                                                                                                                                                                                                                                                                                                                                                                                                                                                                                                                                                                                                                                                                                                                                                                                                                                                                                                                                                                                                                                                                                                                                                                                                                                                                                                                                                                                                                                                                 | CORRIDOR<br>6.33m X 1.23m                                                                                        |                                                                     |
| BATHROOM 2.83m X 1.90m WARDROBE 2.18m X 1.83m                                                                                                                                                                                                                                                                                                                                                                                                                                                                                                                                                                                                                                                                                                                                                                                                                                                                                                                                                                                                                                                                                                                                                                                                                                                                                                                                                                                                                                                                                                                                                                                                                                                                                                                                                                                                                                                                                                                                                                                                                                                                                  | MAID'S<br>BATHROOM<br>1.63m X 1.49m<br>MAID'S ROOM<br>2.66m X 2.18m<br>POWDER RO<br>2.18m X 2.15m<br>2.18m X 1.6 | KITCHEN<br>4.27 m X 3.54 m<br>OM<br>7 m<br>FOYER<br>2.28 m X 1.30 m |