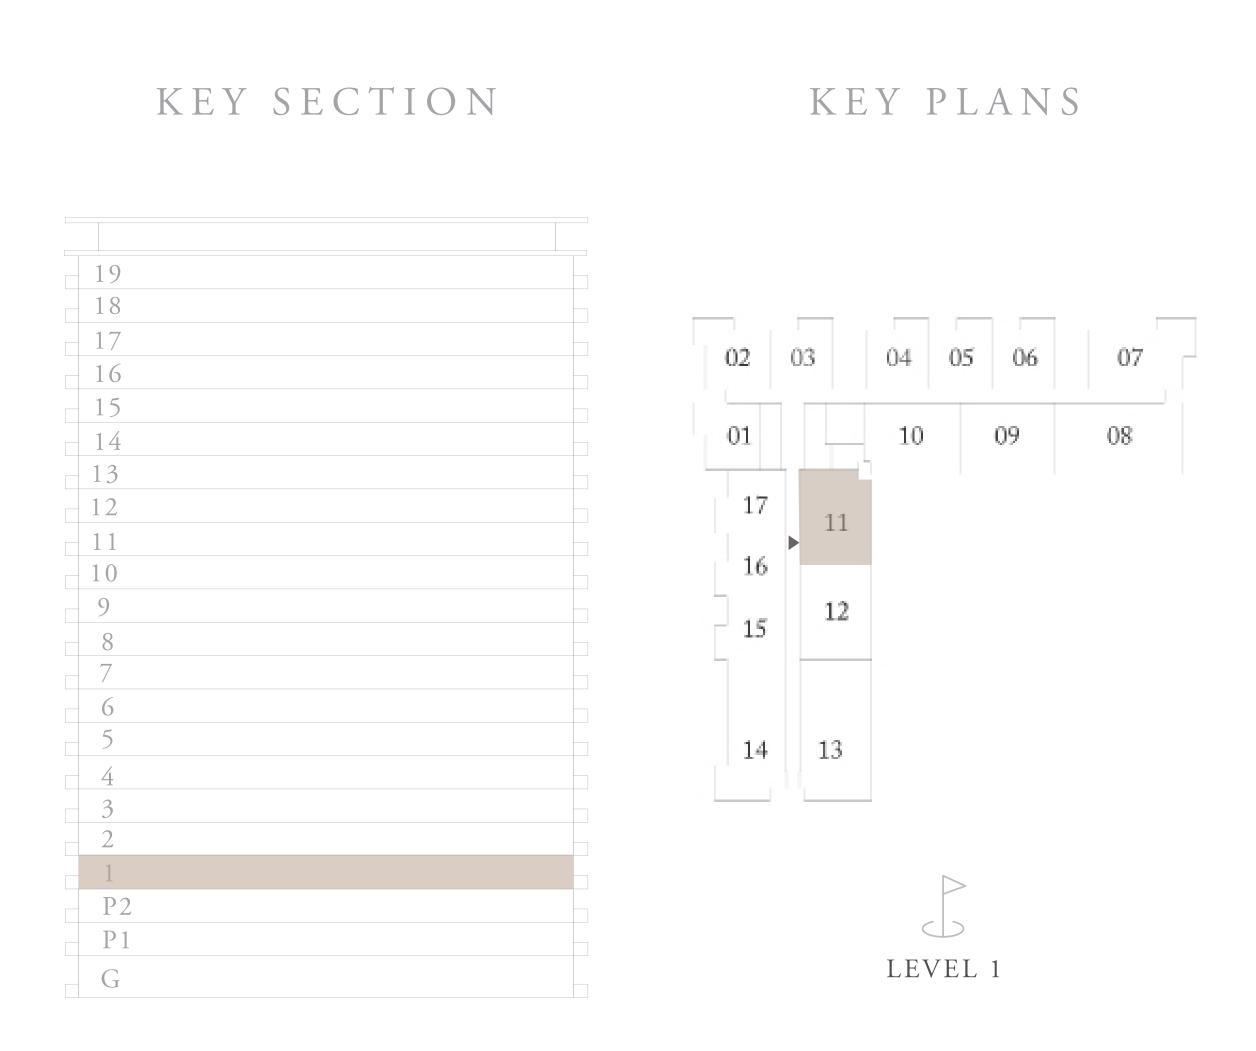

| KEY SECTION                                   | KEY PLANS                                                                                                                           |  |
|-----------------------------------------------|-------------------------------------------------------------------------------------------------------------------------------------|--|
| 19 18 17 16 15 14 13 12 11 10 9 8 7 6 5 4 3 2 | 02     03     04     05     06     07       01     10     09     08       17     11       16     12       15     12       14     13 |  |
| 1                                             |                                                                                                                                     |  |
| P2 P1                                         |                                                                                                                                     |  |
| G                                             | LEVEL 1                                                                                                                             |  |