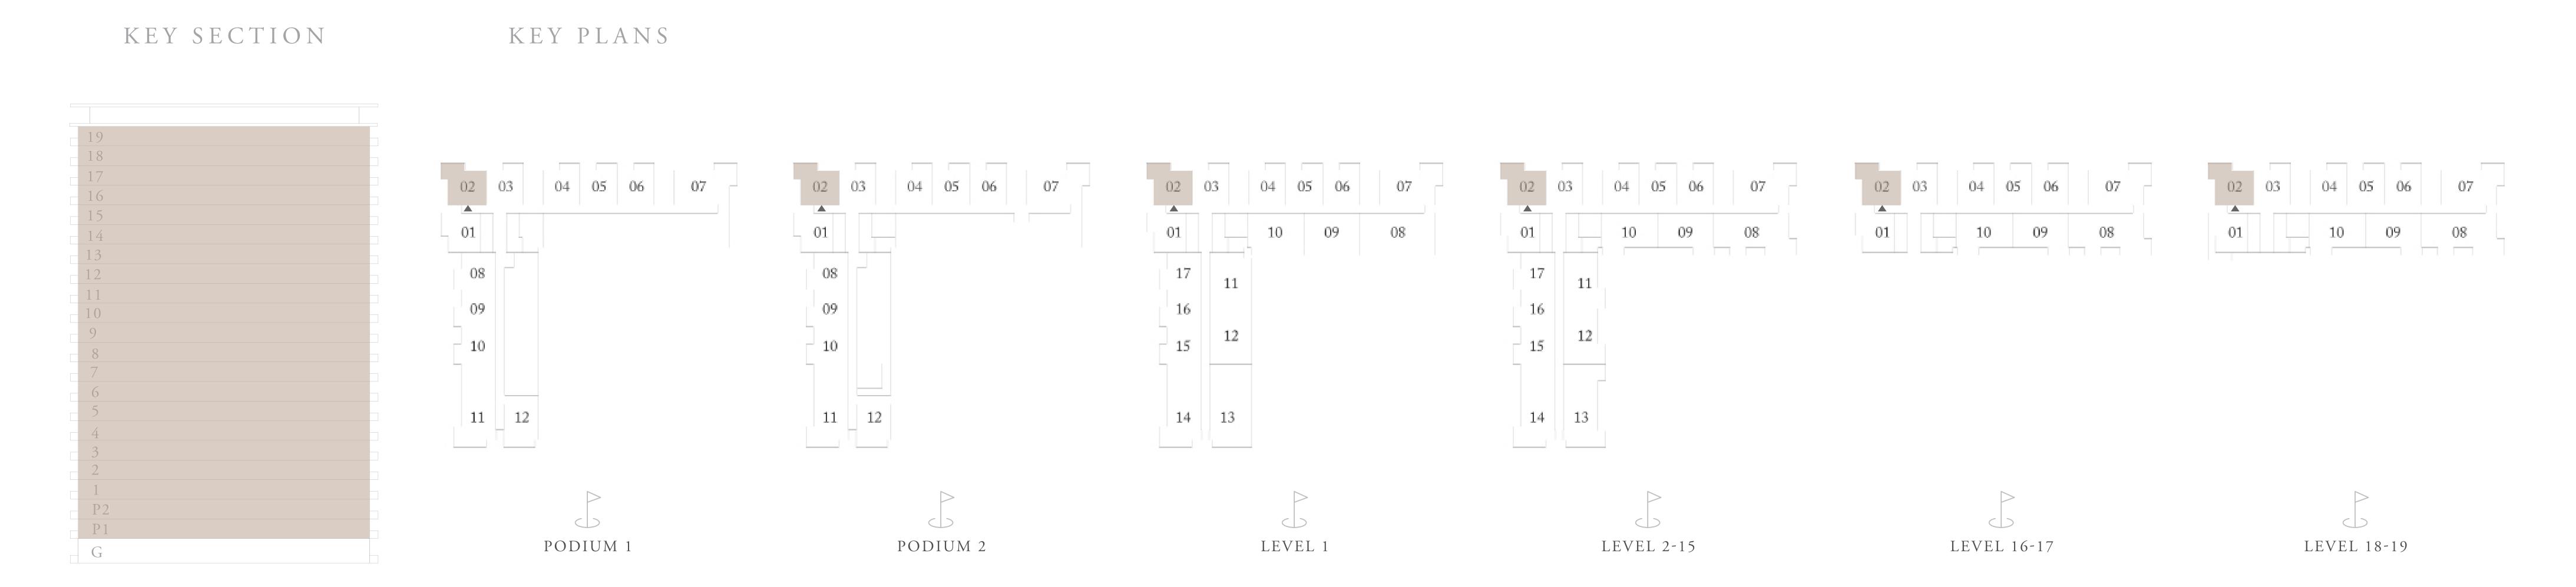

| KEY SECTION                                   | KEY PLANS            |
|-----------------------------------------------|----------------------|
| 19 18 17 16 15 14 13 12 11 10 9 8 7 6 5 4 3 2 | 01 < 02 < 03 < 04 05 |
| 1 P2 P1 G                                     | GROUND               |