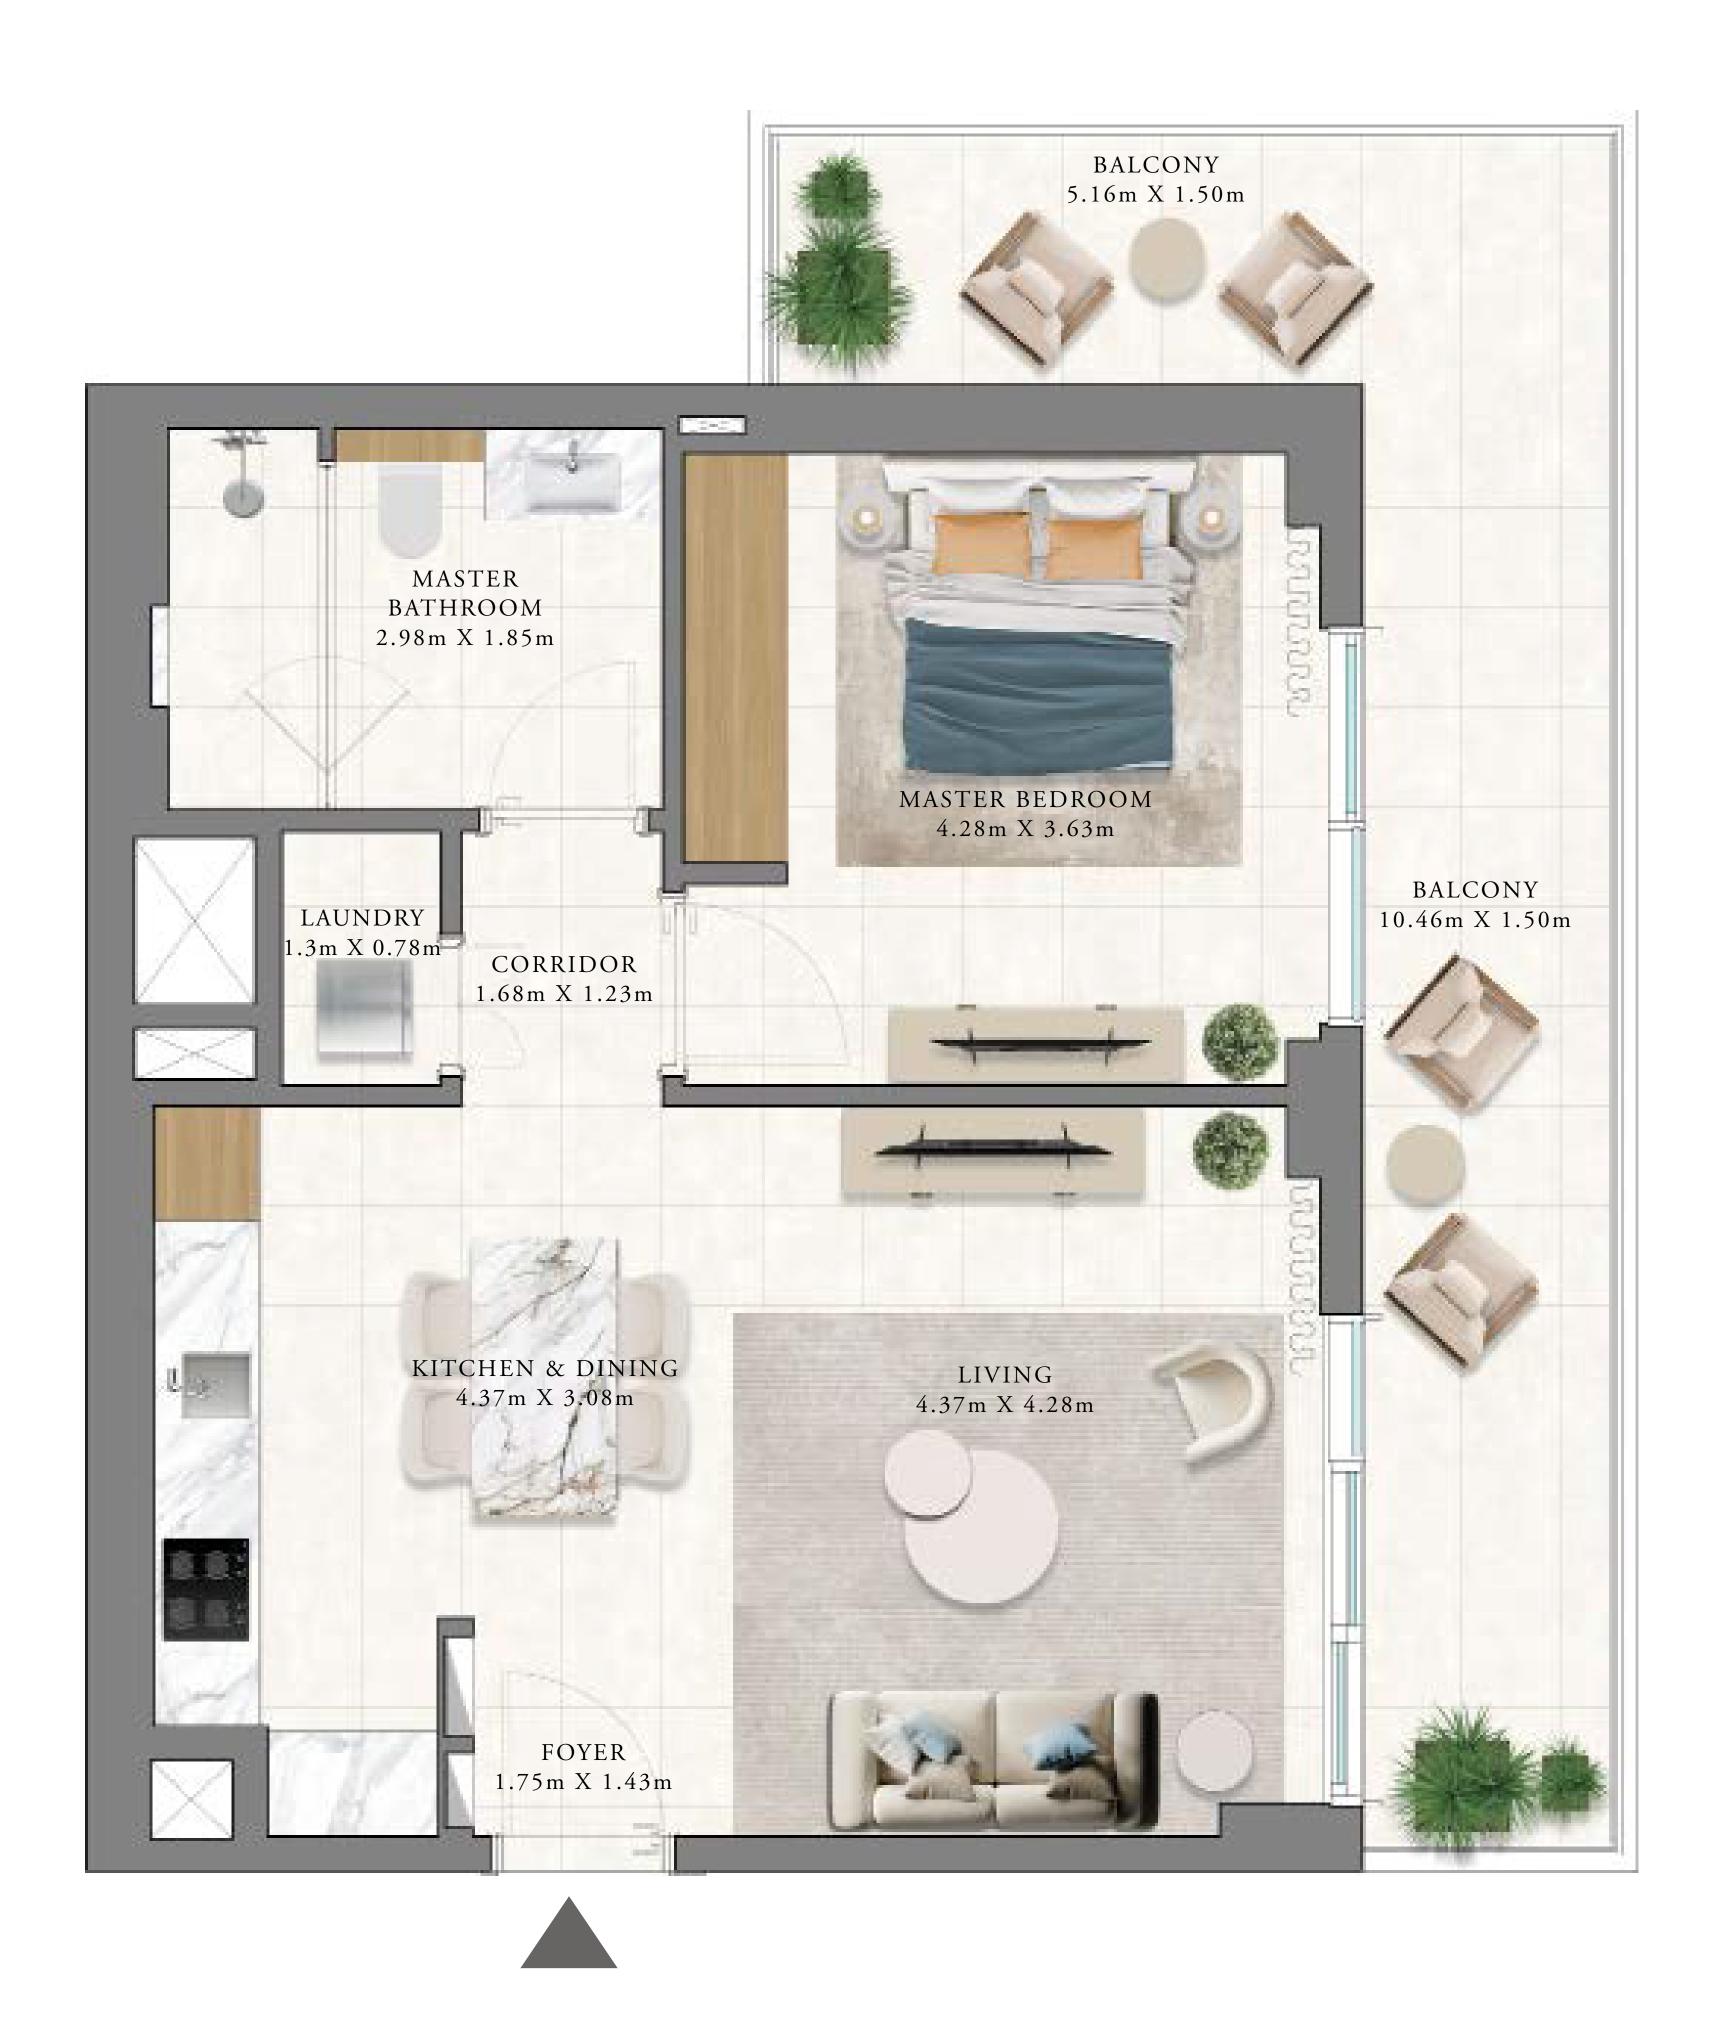

# BLOCK A 1 BEDROOM TYPE 1A

### UNITS

AP108, AP109, AP110, AP208, AP209, AP210, A115, A116, A117, A215, A216, A217, A315, A316, A317, A415, A416, A417, A515, A516, A517, A615, A616, A617, A715, A716, A717, A815, A816, A817, A915, A916, A917, A1015, A1016, A1017, A1115, A1116, A1117, 1215, A1216, A1217, A1315, A1316, A1317, A1415, A1416, A1417, A1515, A1516, A1517

| SUITE AREA   | 671.99 - 674.68 SQ.FT. | 62.43 - 62.68 SQ.M. |
|--------------|------------------------|---------------------|
| BALCONY AREA | 74.81 - 75.78 SQ.FT.   | 6.95 - 7.04 SQ.M.   |
| TOTAL AREA   | 746.8 - 750.46 SQ.FT.  | 69.38 - 69.72 SQ.M. |