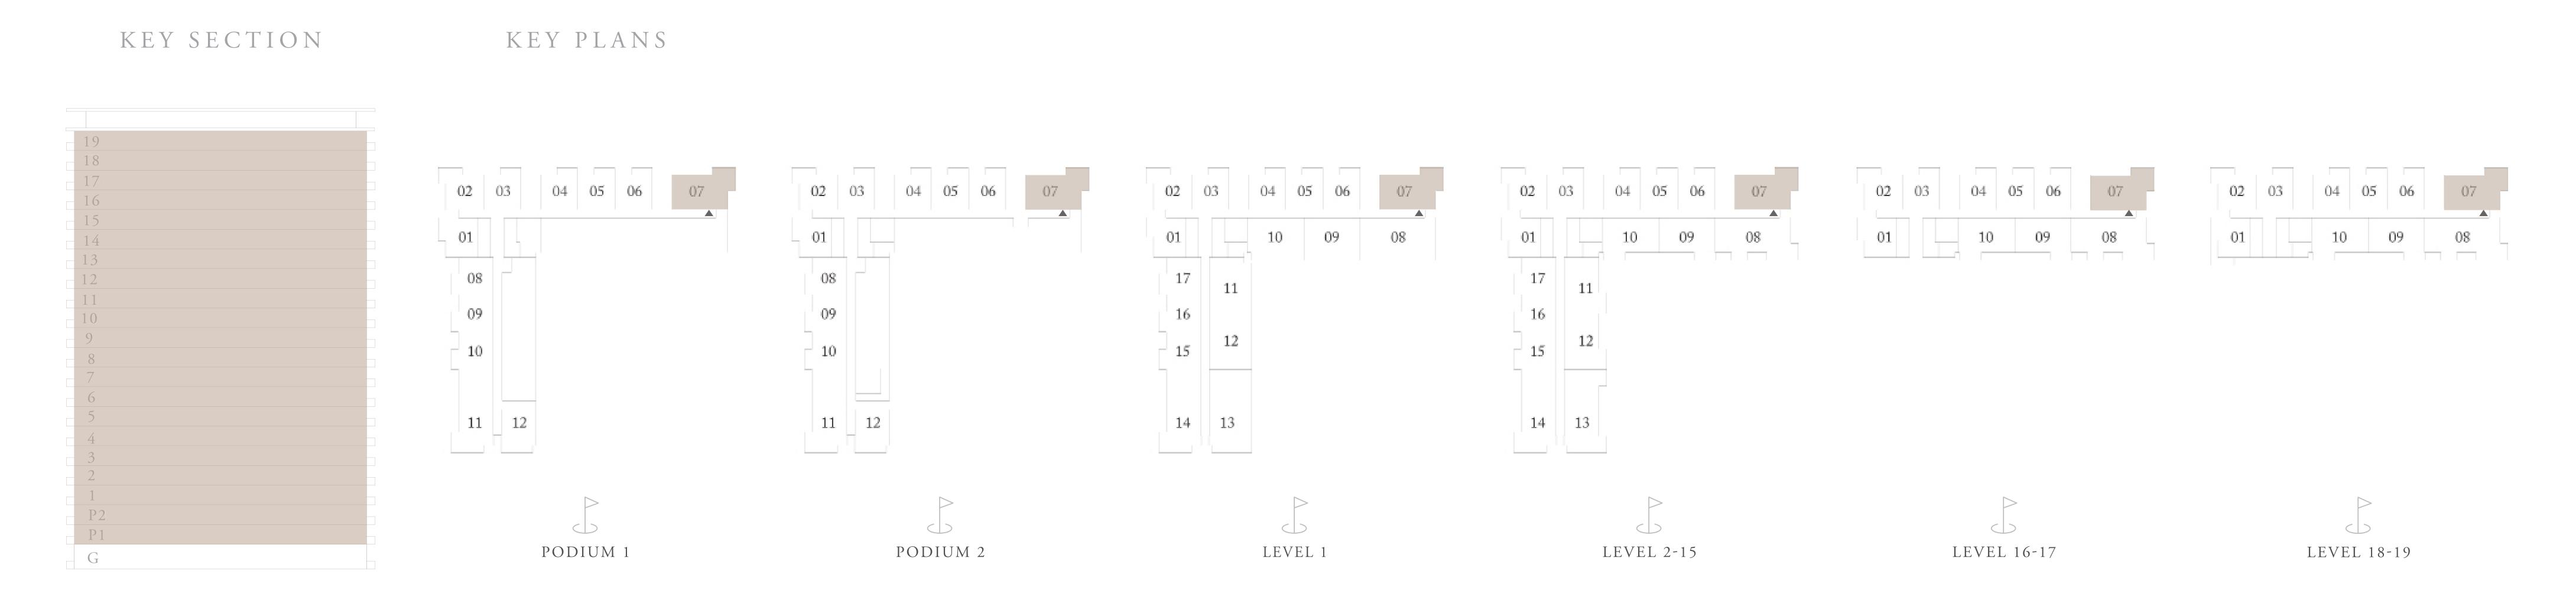

| KEY SECTION                                   | KEY PLANS                                                                                                                           |  |
|-----------------------------------------------|-------------------------------------------------------------------------------------------------------------------------------------|--|
| 19 18 17 16 15 14 13 12 11 10 9 8 7 6 5 4 3 2 | 02     03     04     05     06     07       01     10     09     08       17     11       16     12       15     12       14     13 |  |
| 1                                             |                                                                                                                                     |  |
| P2 P1                                         |                                                                                                                                     |  |
| G                                             | LEVEL 1                                                                                                                             |  |