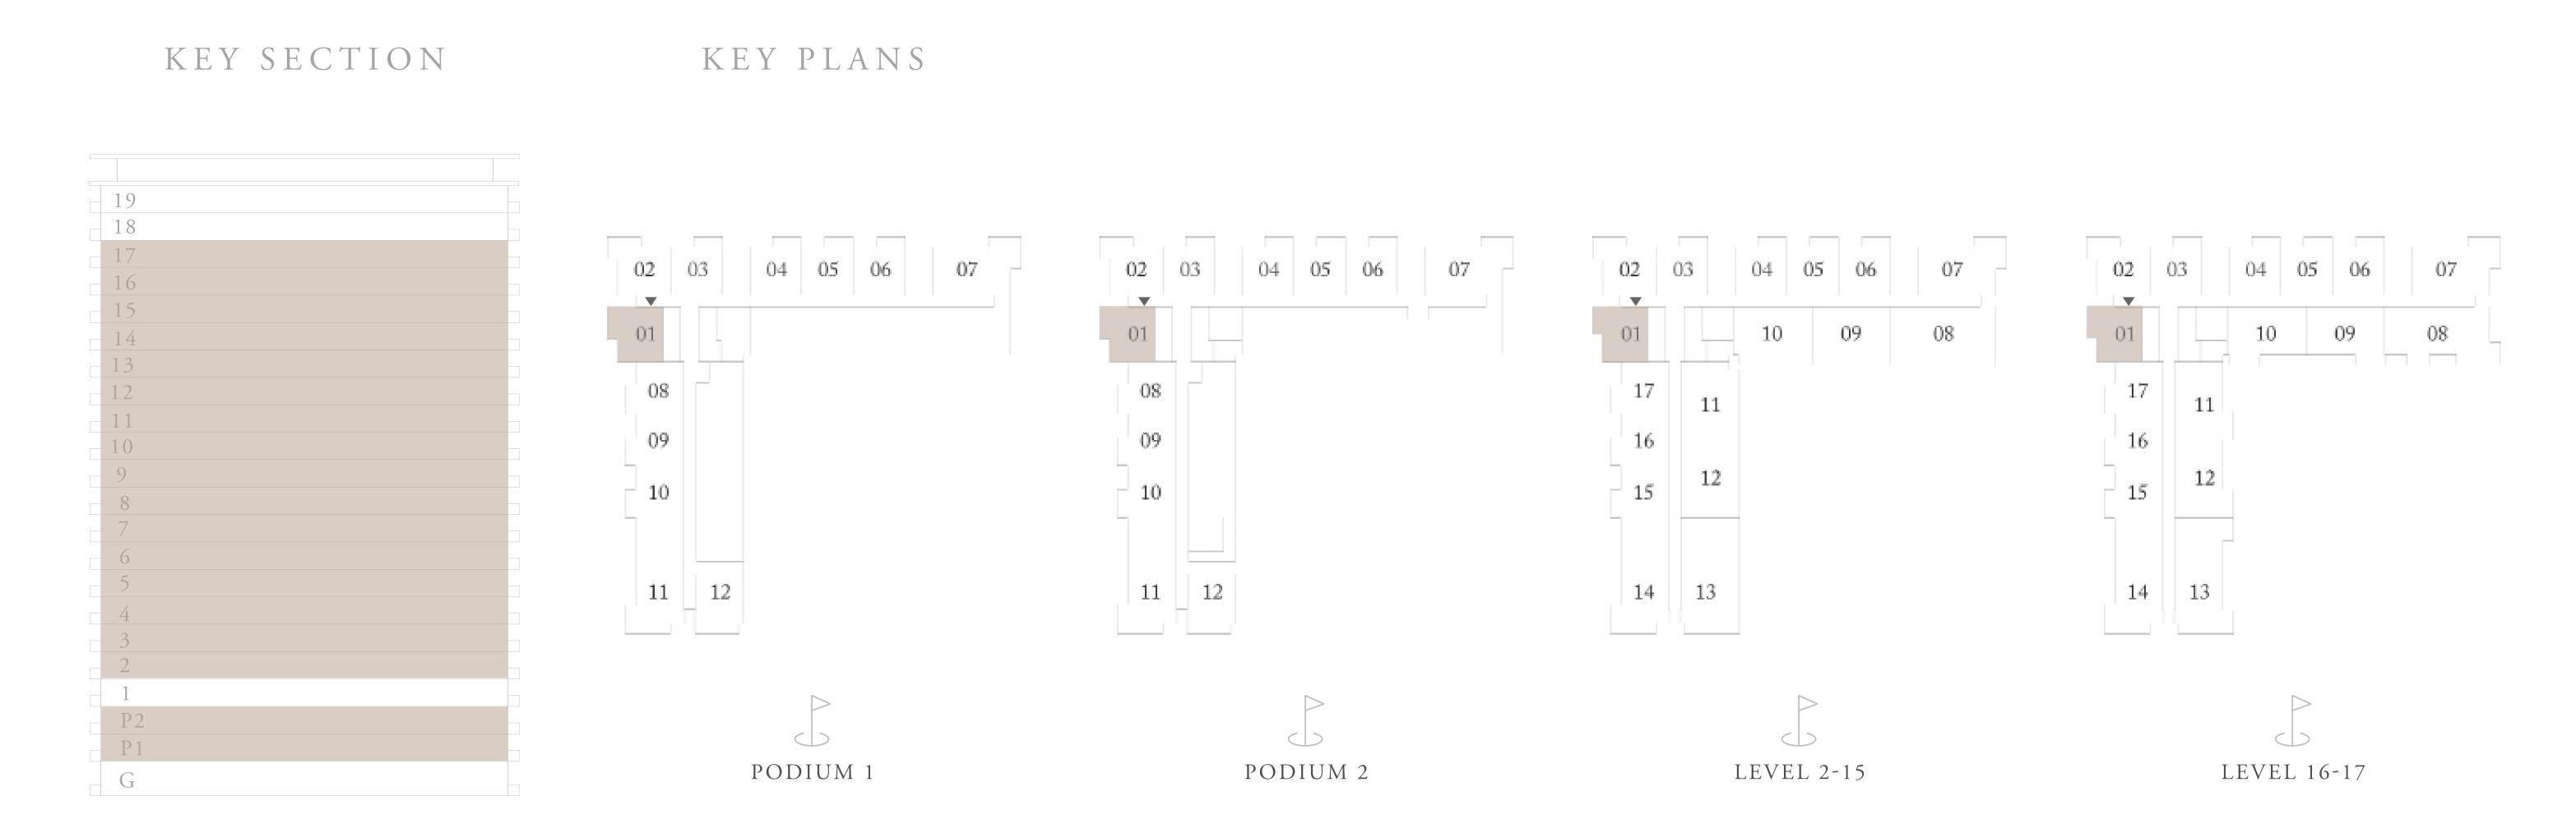

| KEY SECTION                                   | KEY PLANS            |
|-----------------------------------------------|----------------------|
| 19 18 17 16 15 14 13 12 11 10 9 8 7 6 5 4 3 2 | 01 < 02 < 03 < 04 05 |
| 1 P2 P1 G                                     | GROUND               |