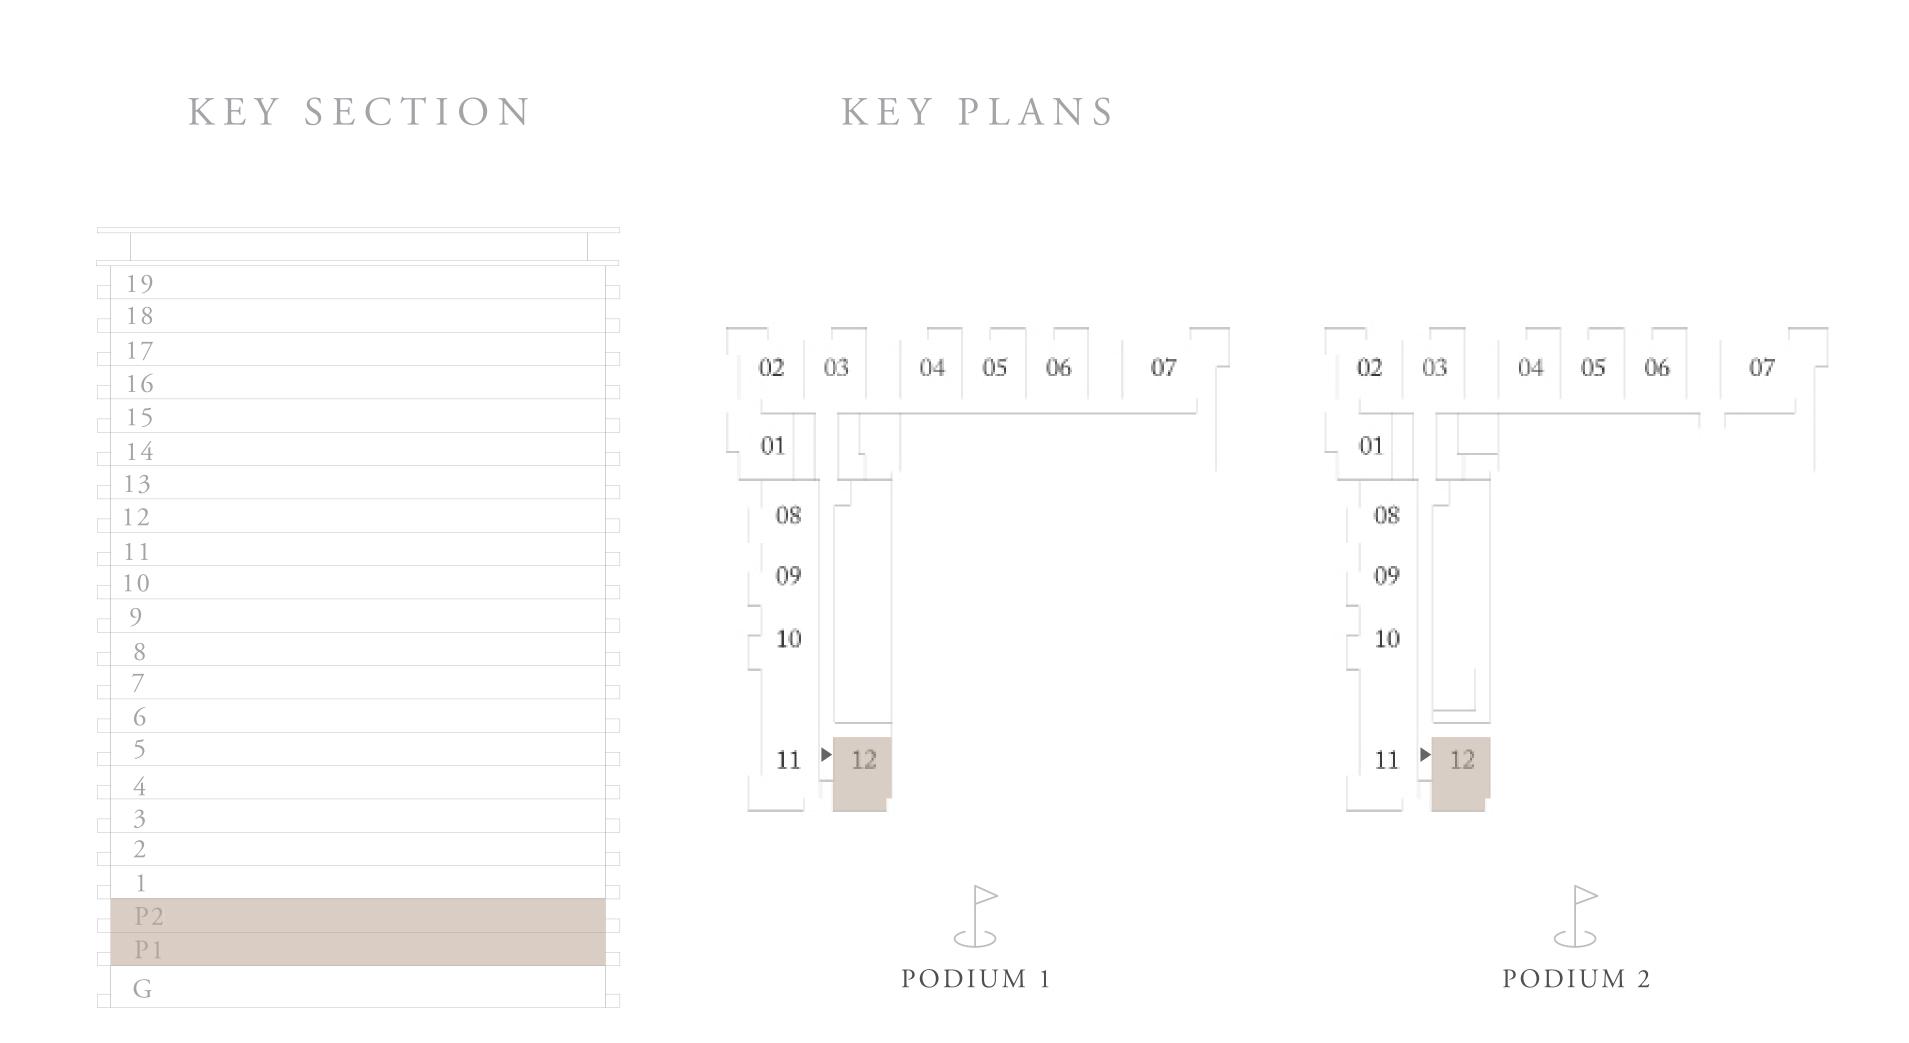

| KEY SECTION                                   | KEY PLANS            |
|-----------------------------------------------|----------------------|
| 19 18 17 16 15 14 13 12 11 10 9 8 7 6 5 4 3 2 | 01 < 02 < 03 < 04 05 |
| 1 P2 P1 G                                     | GROUND               |