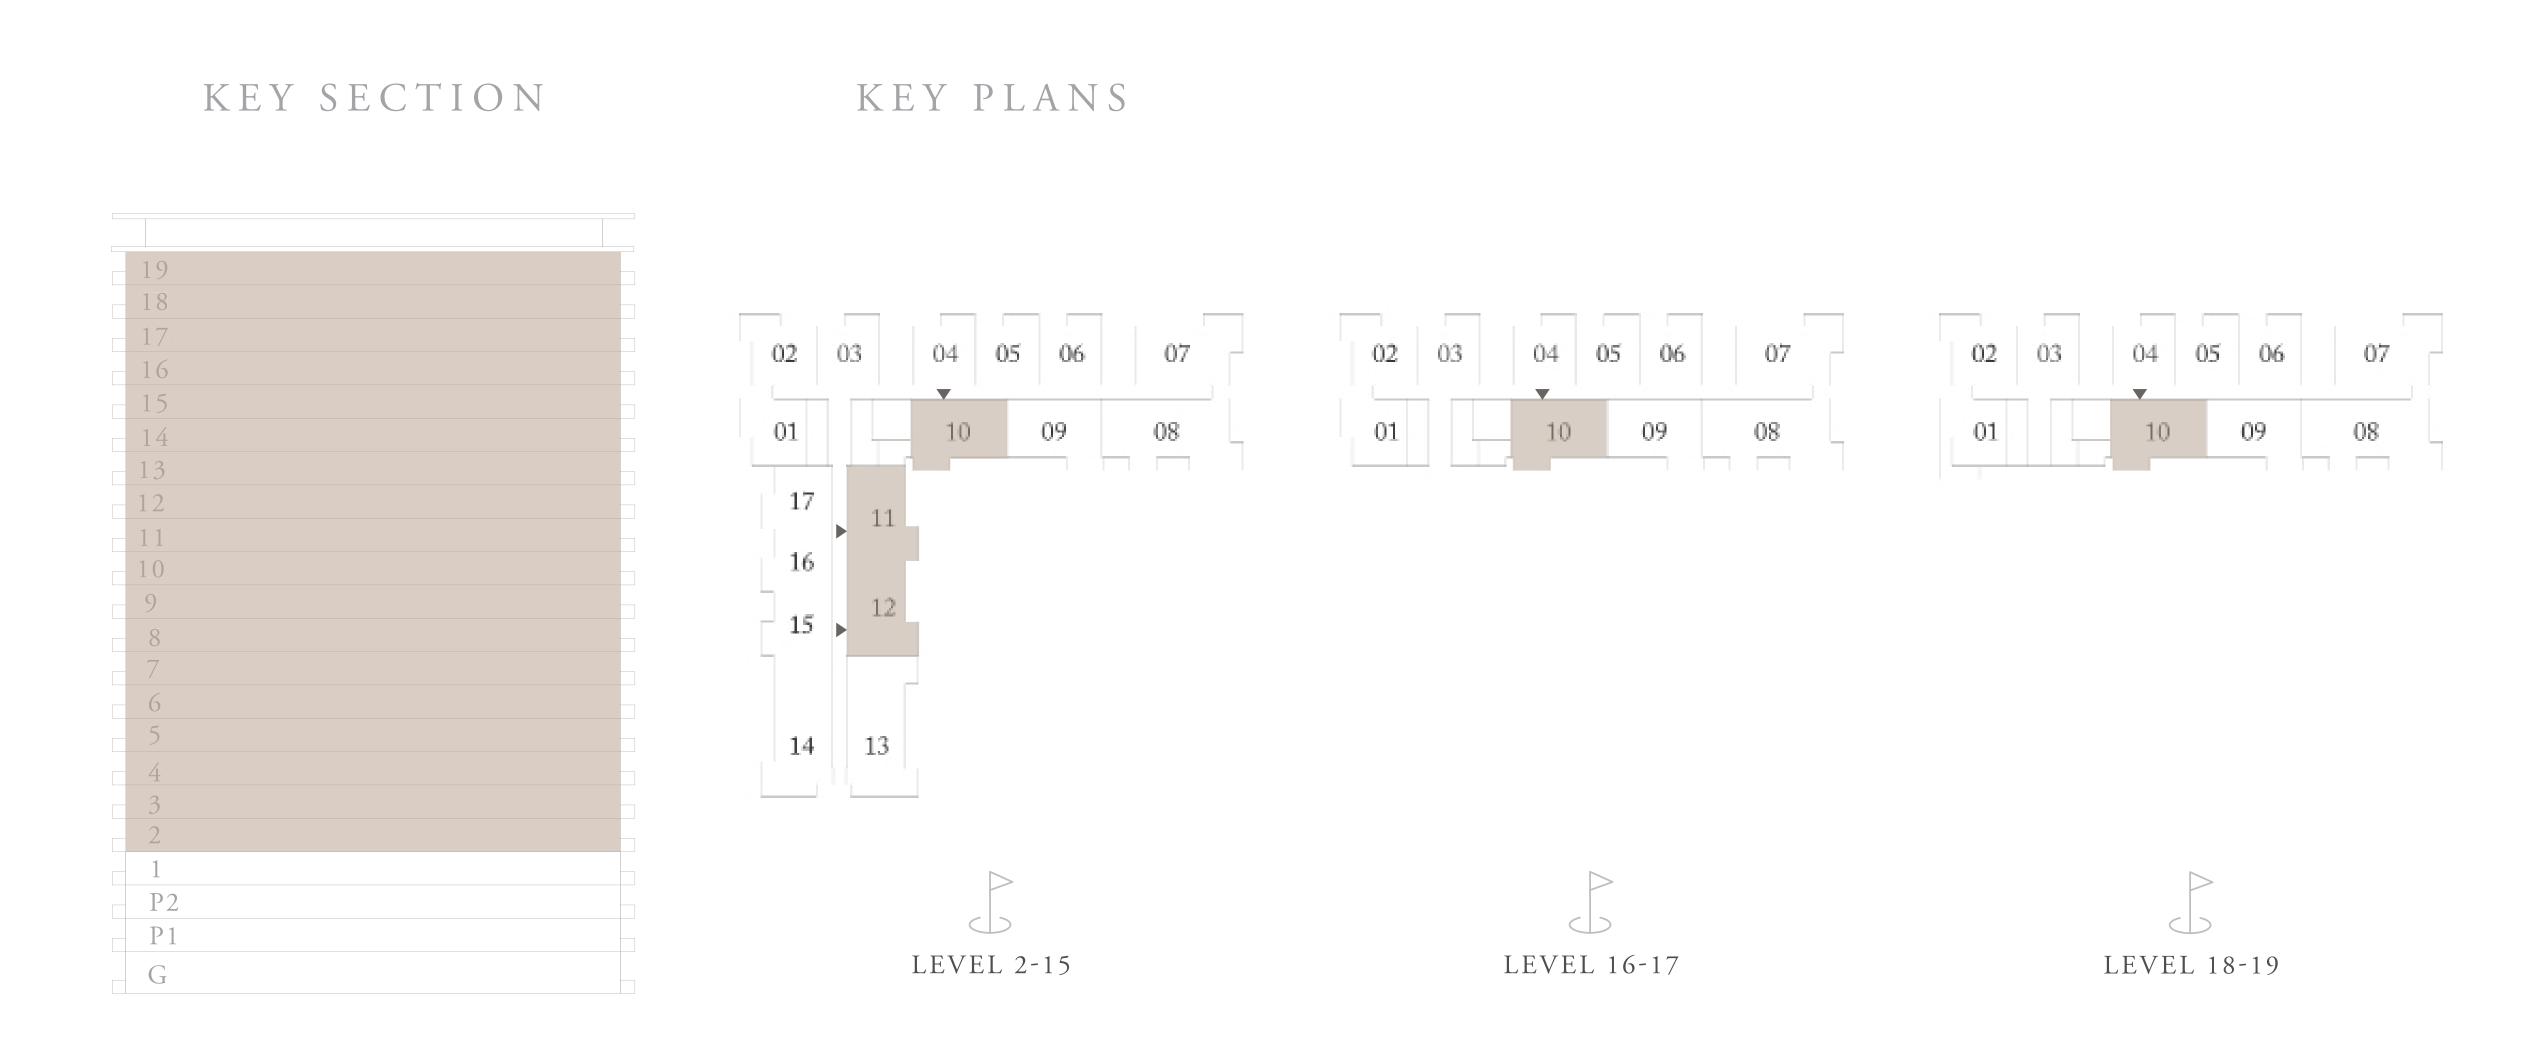

# KEY SECTION KEY PLANS 19 18 17 16 15 14 13 12 11 10 9 8 8 7 6 5 4 3 2 1 P2 P1 G LEVEL 18-19