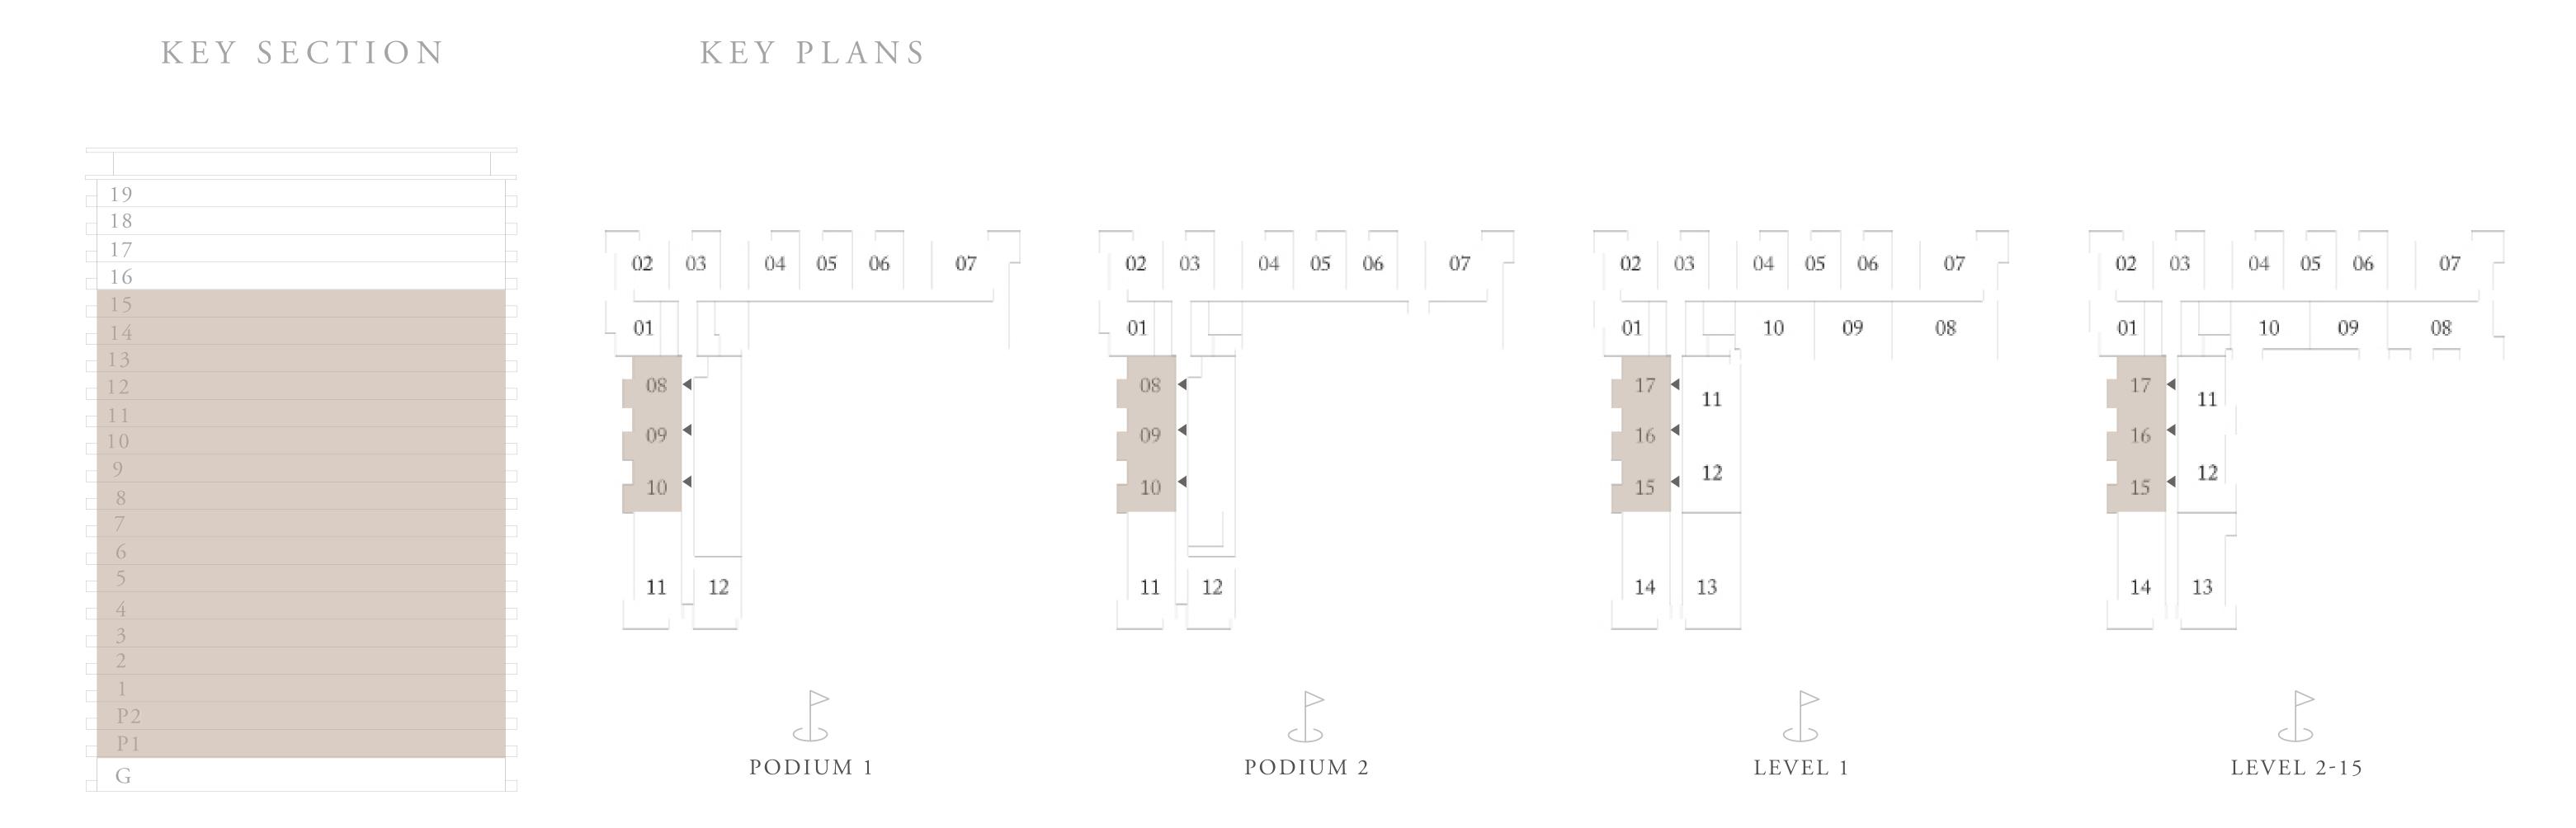

| KEY SECTION                                   | KEY PLANS                                                                                                                           |  |
|-----------------------------------------------|-------------------------------------------------------------------------------------------------------------------------------------|--|
| 19 18 17 16 15 14 13 12 11 10 9 8 7 6 5 4 3 2 | 02     03     04     05     06     07       01     10     09     08       17     11       16     12       15     12       14     13 |  |
| 1                                             |                                                                                                                                     |  |
| P2 P1                                         |                                                                                                                                     |  |
| G                                             | LEVEL 1                                                                                                                             |  |