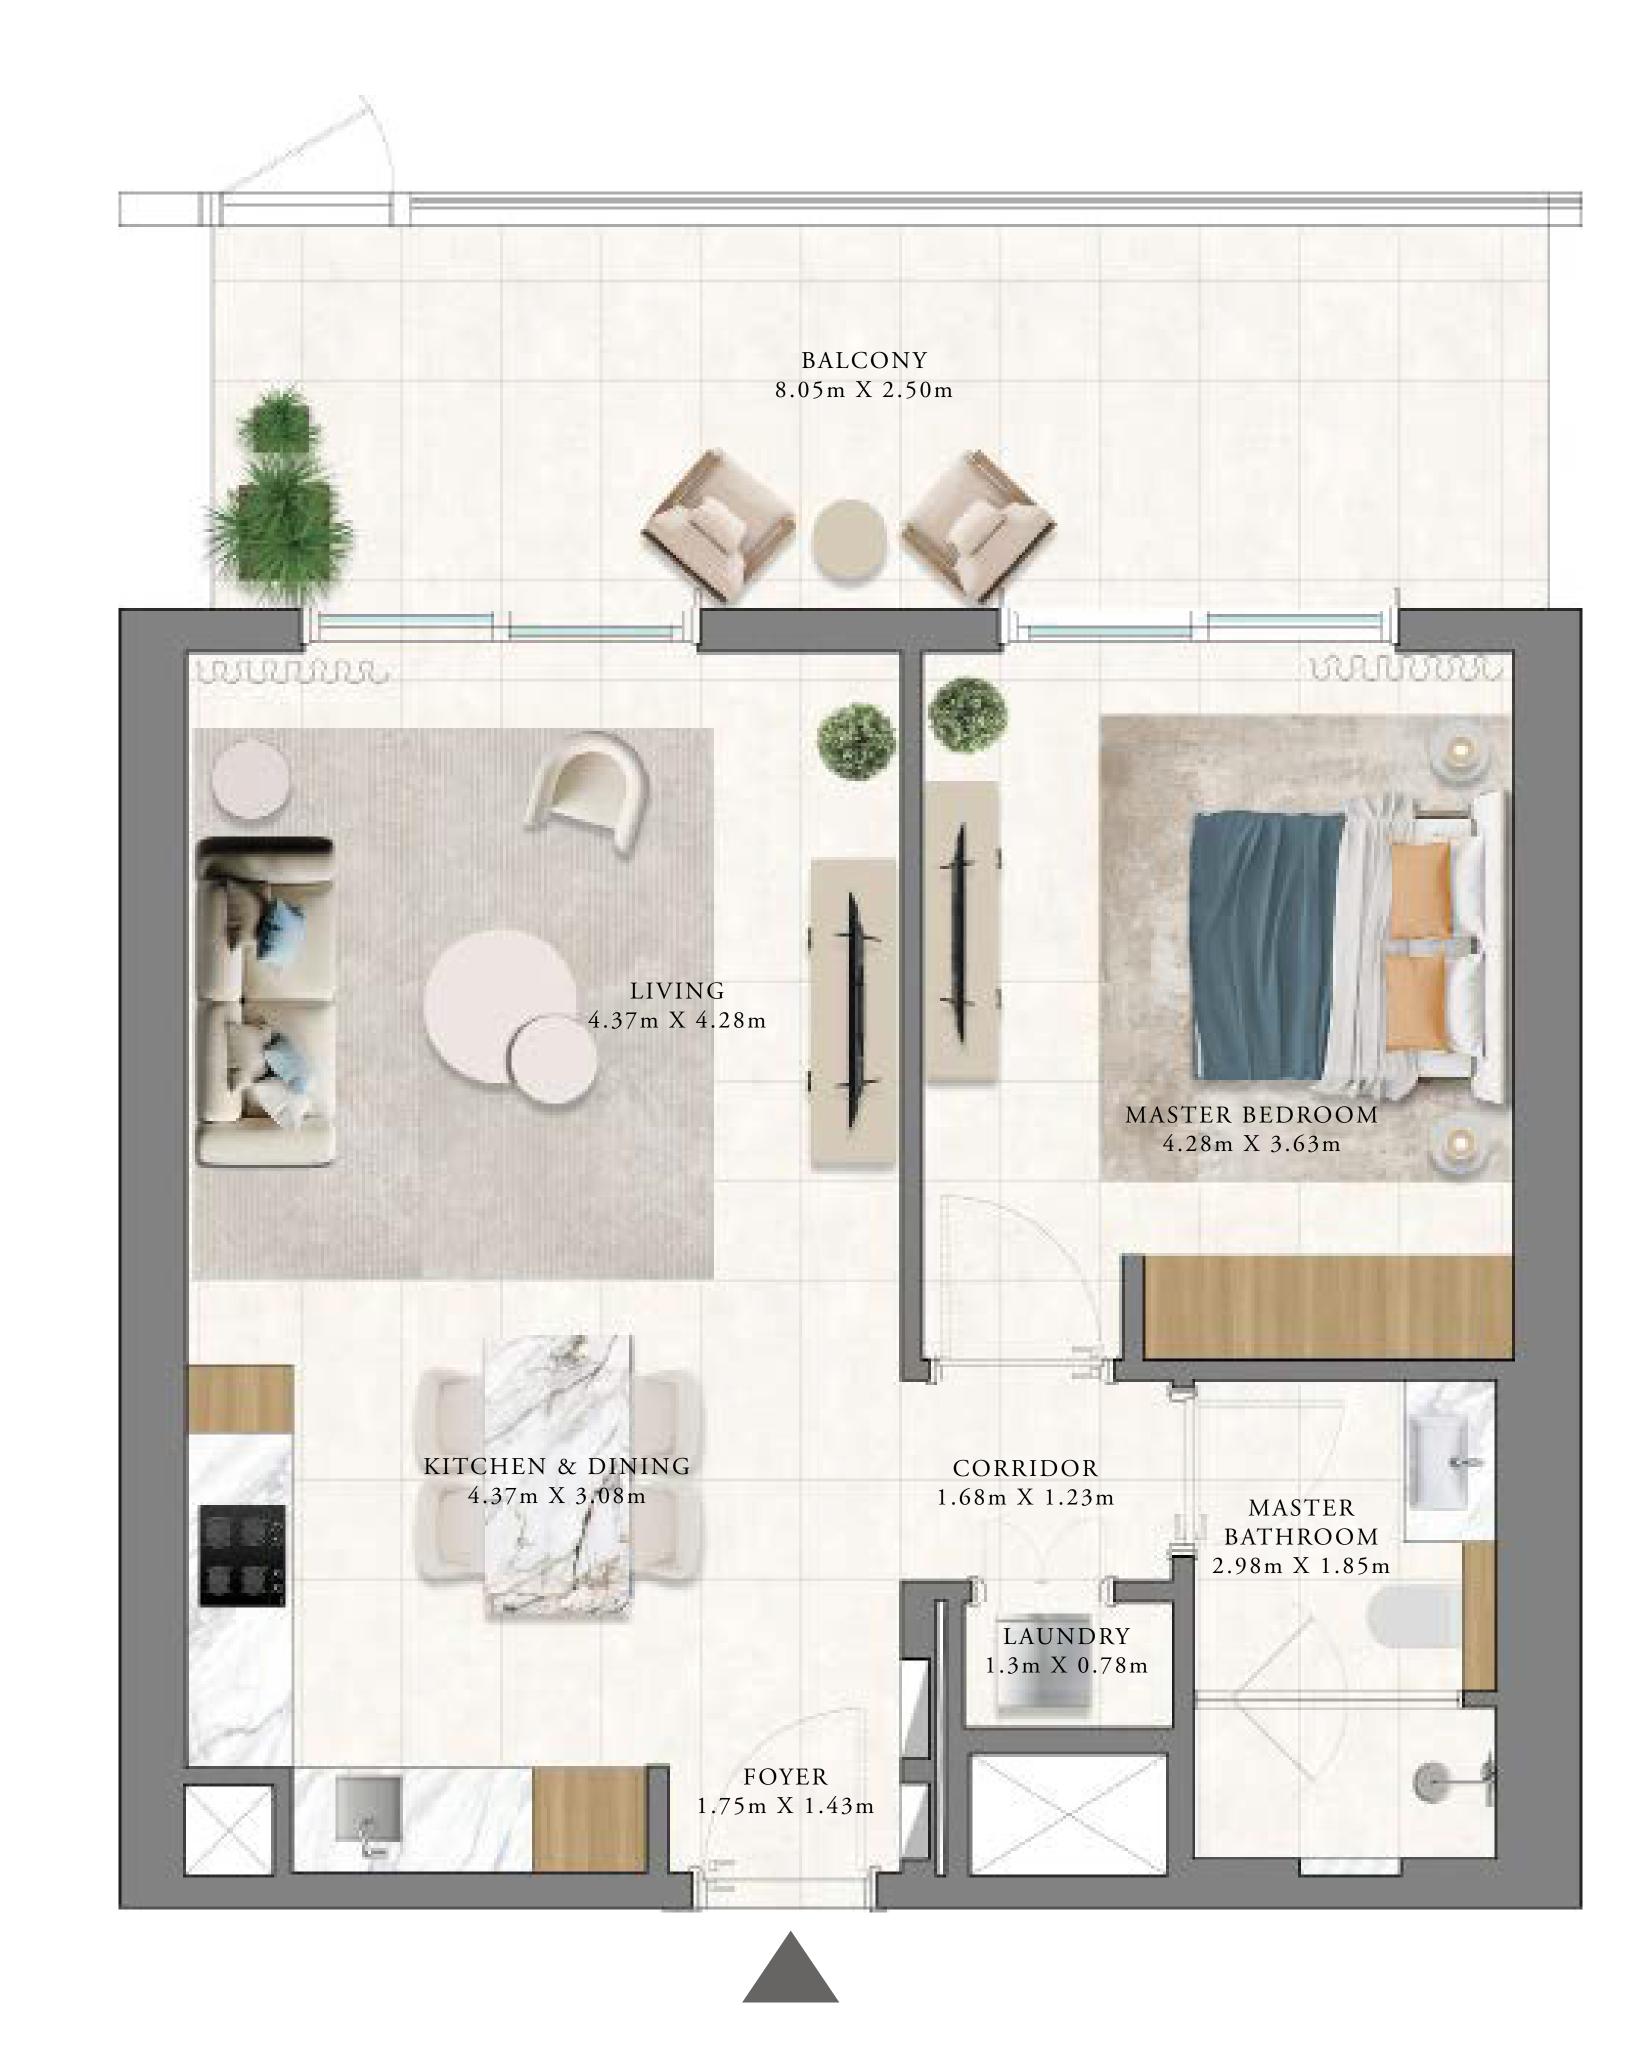

# BLOCK A 1 BEDROOM TYPE 1A

### UNITS

AP108, AP109, AP110, AP208, AP209, AP210, A115, A116, A117, A215, A216, A217, A315, A316, A317, A415, A416, A417, A515, A516, A517, A615, A616, A617, A715, A716, A717, A815, A816, A817, A915, A916, A917, A1015, A1016, A1017, A1115, A1116, A1117, 1215, A1216, A1217, A1315, A1316, A1317, A1415, A1416, A1417, A1515, A1516, A1517

| SUITE AREA   | 671.99 - 674.68 SQ.FT. | 62.43 - 62.68 SQ.M. |
|--------------|------------------------|---------------------|
| BALCONY AREA | 74.81 - 75.78 SQ.FT.   | 6.95 - 7.04 SQ.M.   |
| TOTAL AREA   | 746.8 - 750.46 SQ.FT.  | 69.38 - 69.72 SQ.M. |

FLOOR PLAN 1. All dimensions are in imperial and metric, and measured from finish to finish excluding construction tolerances. 2. All materials, dimensions, and drawings are approximate only. 3. Information is subject to change without notice, at developer's absolute discretion. 4. Actual area may vary from the stated area. 5. Drawings not to scale. 6. All images used are for illustrative purposes only and do not represent the actual size, features, specifications, fittings, and furnishings. 7. The developer reserves the right to make revisions / alterations, at it's absolute discretion, without any liability whatsoever.