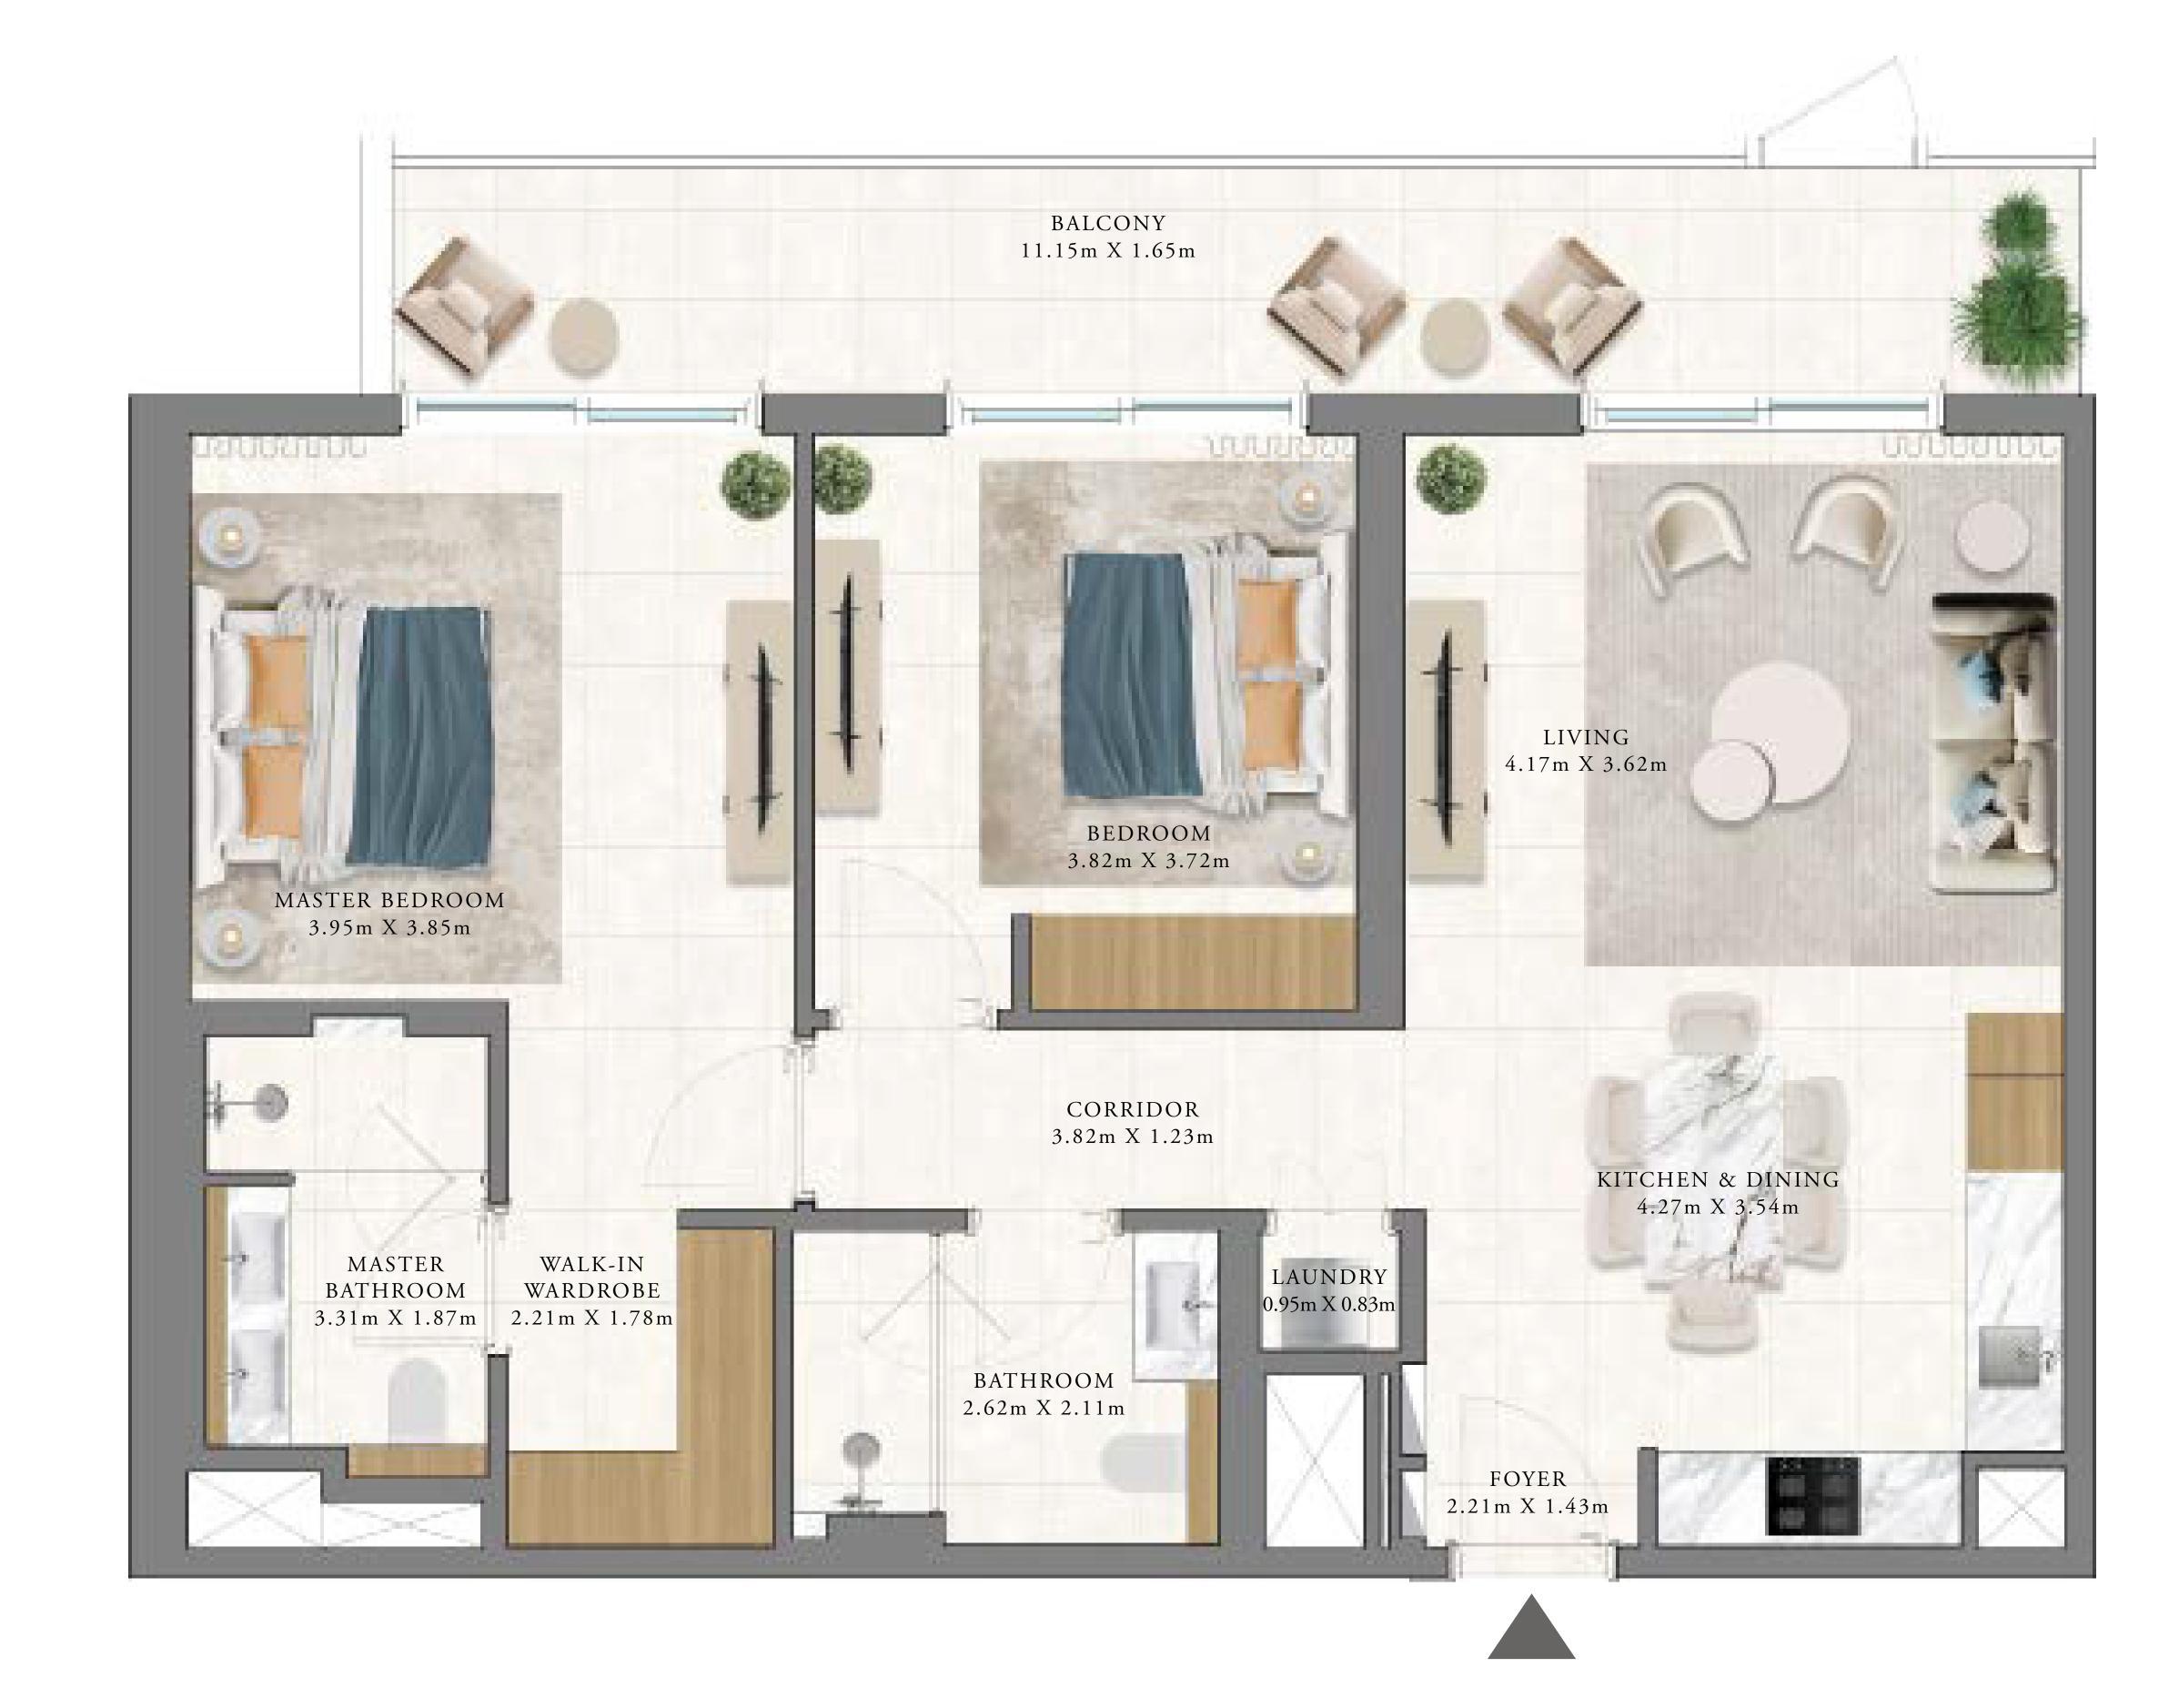

# BLOCK A 2 BEDROOM TYPE 3D

UNITS A111

| SUITE AREA   | 1,007.07 SQ.FT. | 93.56 SQ.M.  |
|--------------|-----------------|--------------|
| BALCONY AREA | 208.6 SQ.FT.    | 19.38 SQ.M.  |
| TOTAL AREA   | 1,215.68 SQ.FT. | 112.94 SQ.M. |

# BLOCK A 3 BEDROOM TYPE 1C

UNITS A113

| SUITE AREA   | 1,352.27 SQ.FT. | 125.63 SQ.M. |
|--------------|-----------------|--------------|
| BALCONY AREA | 461.02 SQ.FT.   | 42.83 SQ.M.  |
| TOTAL AREA   | 1,813.29 SQ.FT. | 168.46 SQ.M. |