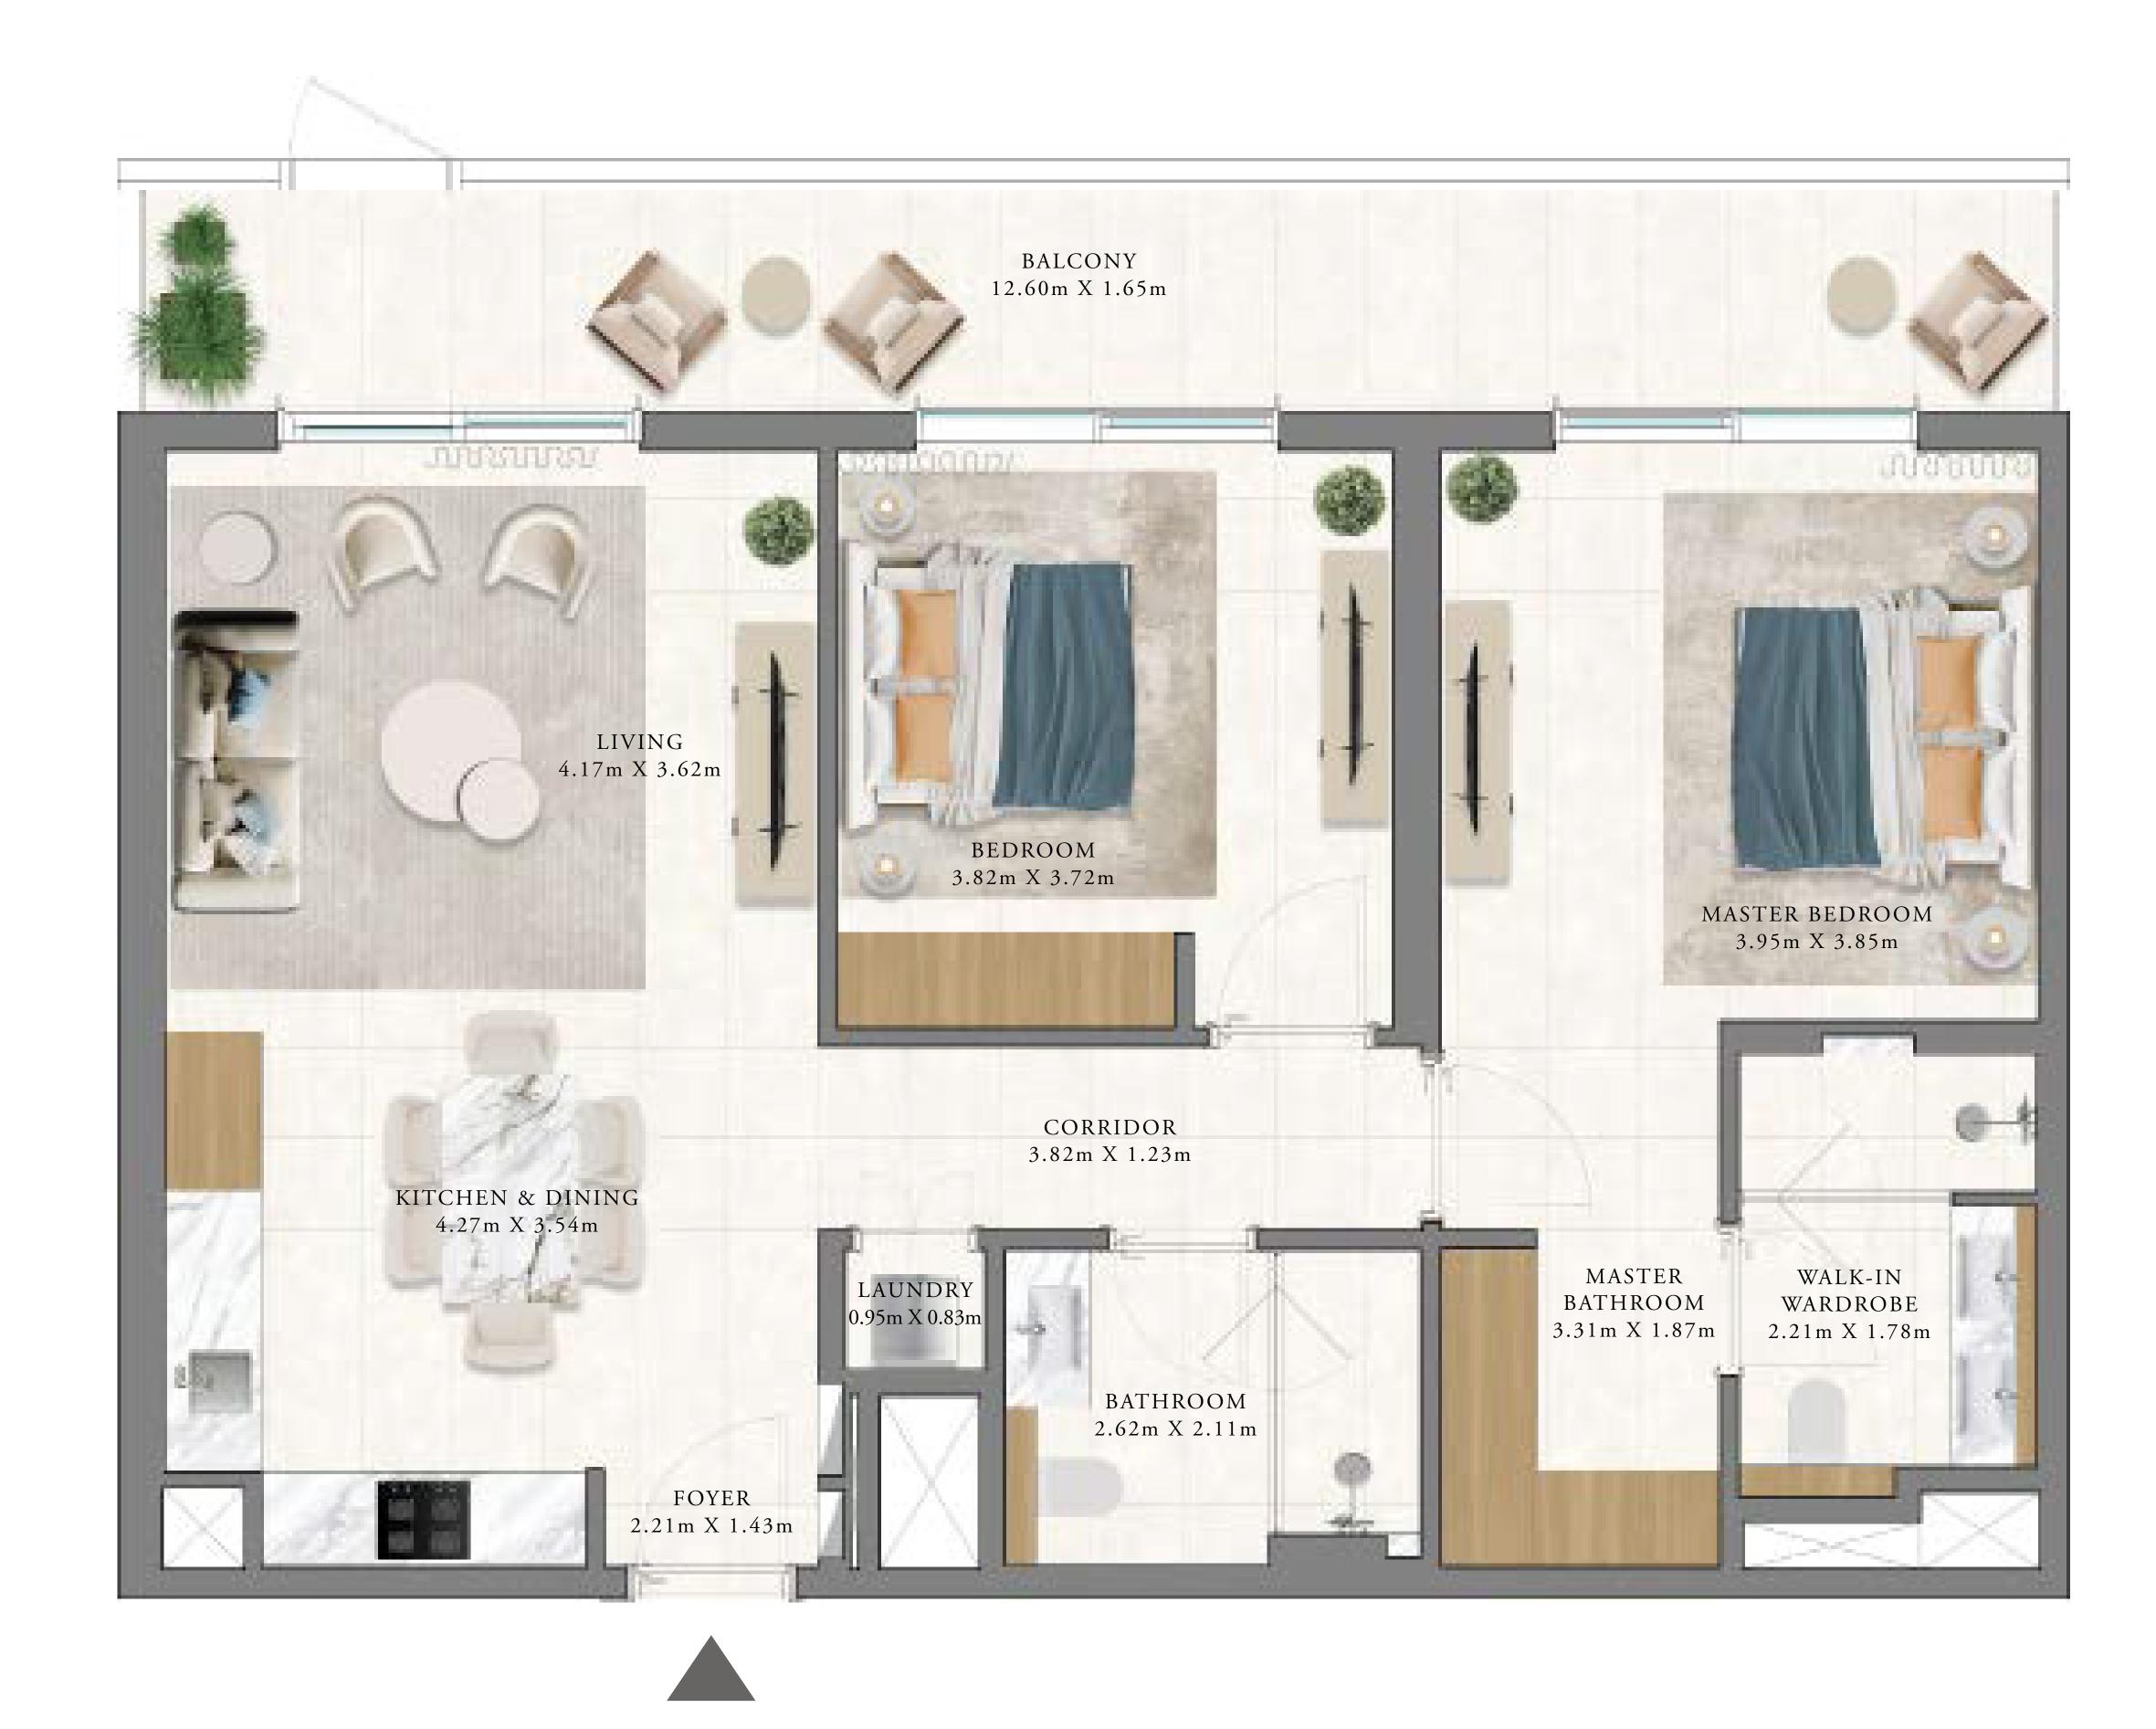

# BLOCK A 1 BEDROOM TYPE 1A

| SUITE AREA   | 671.99 - 674.68 SQ.FT. | 62.43 - 62.68 SQ.M. |
|--------------|------------------------|---------------------|
| BALCONY AREA | 74.81 - 75.78 SQ.FT.   | 6.95 - 7.04 SQ.M.   |
| TOTAL AREA   | 746.8 - 750.46 SQ.FT.  | 69.38 - 69.72 SQ.M. |

FLOOR PLAN 1. All dimensions are in imperial and metric, and measured from finish to finish excluding construction tolerances. 2. All materials, dimensions, and drawings are approximate only. 3. Information is subject to change without notice, at developer's absolute discretion. 4. Actual area may vary from the stated area. 5. Drawings not to scale. 6. All images used are for illustrative purposes only and do not represent the actual size, features, specifications, fittings, and furnishings. 7. The developer reserves the right to make revisions / alterations, at it's absolute discretion, without any liability whatsoever.