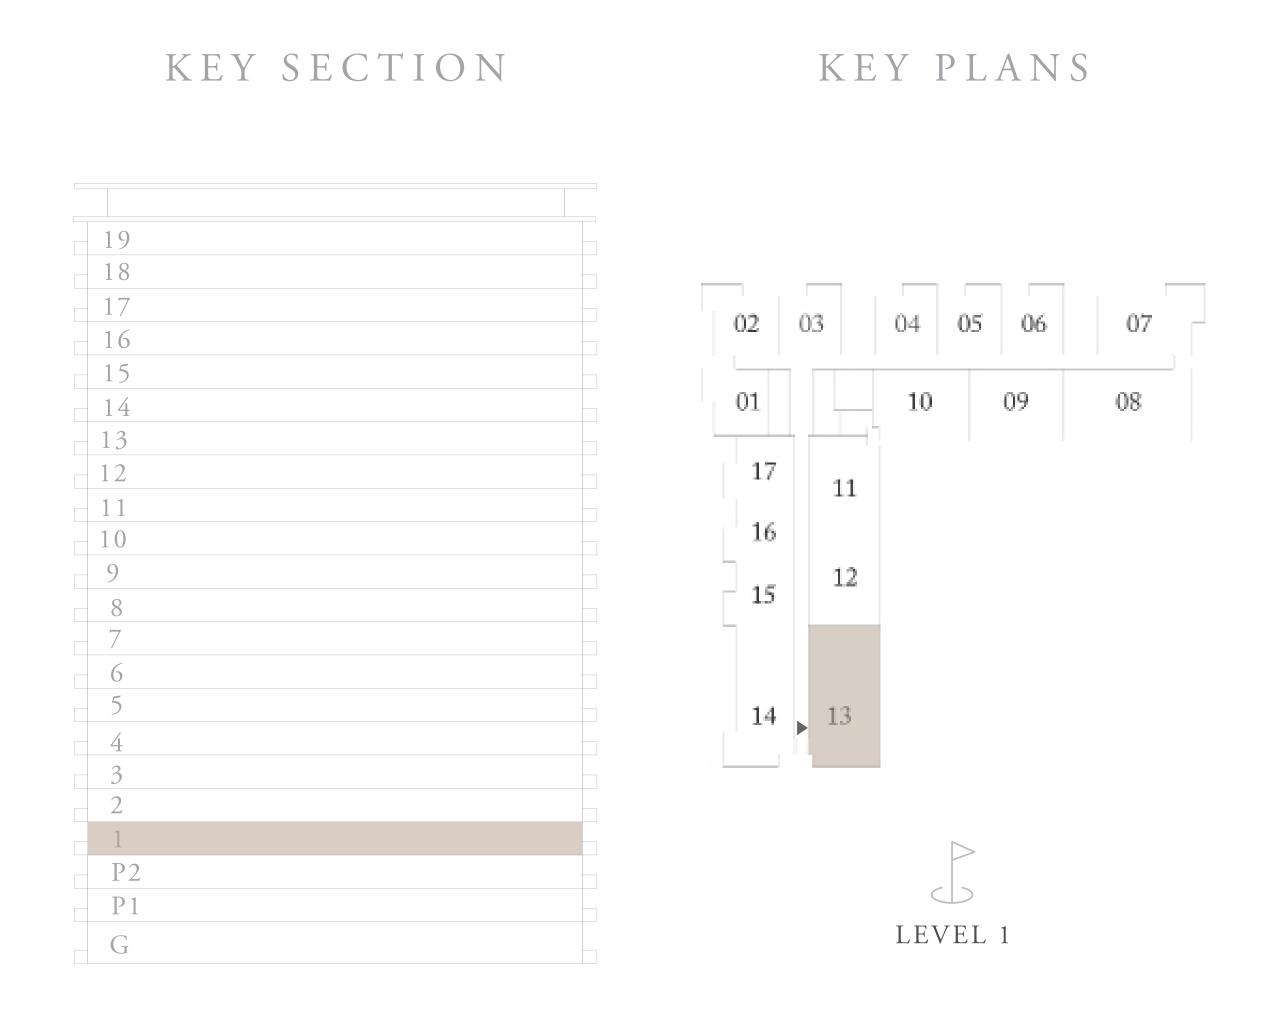

| KEY SECTION                                   | KEY PLANS                                                                                                                           |  |
|-----------------------------------------------|-------------------------------------------------------------------------------------------------------------------------------------|--|
| 19 18 17 16 15 14 13 12 11 10 9 8 7 6 5 4 3 2 | 02     03     04     05     06     07       01     10     09     08       17     11       16     12       15     12       14     13 |  |
| 1                                             |                                                                                                                                     |  |
| P2 P1                                         |                                                                                                                                     |  |
| G                                             | LEVEL 1                                                                                                                             |  |