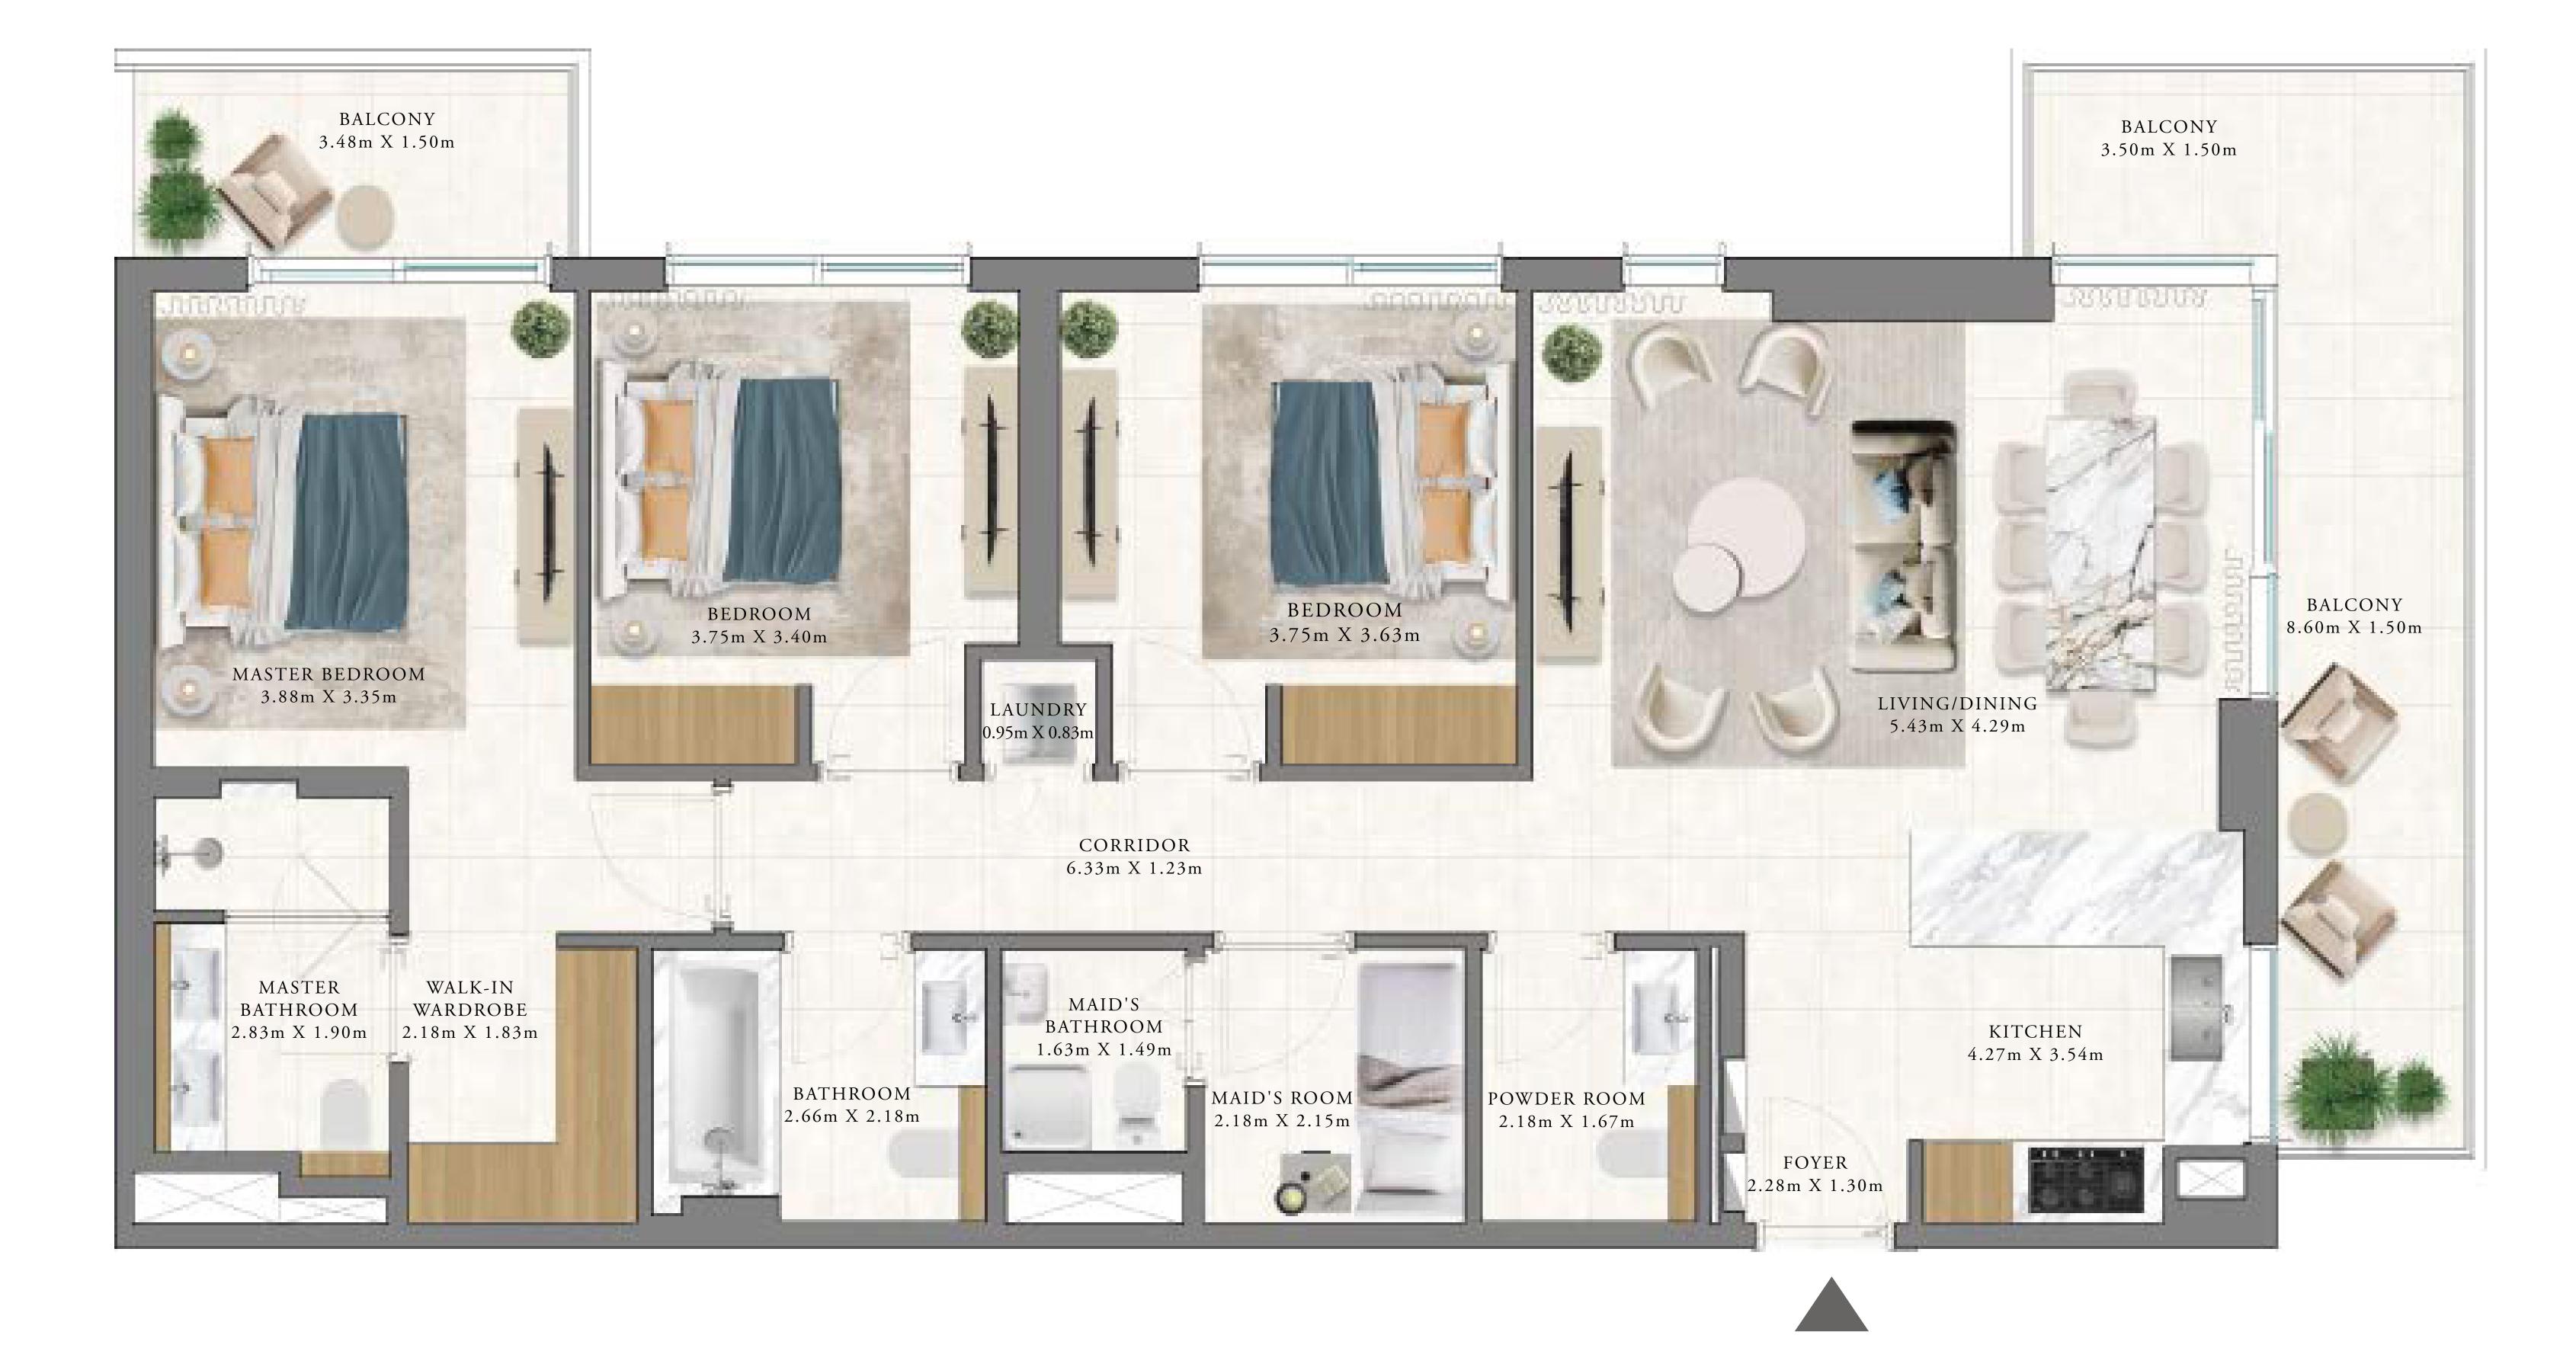

### BLOCK A 2 BEDROOM TYPE 1B

UNITS

AP111, AP211, A114, A214, A314, A414, A514, A614, A714, A814, A914, A1014, A1114, A1214, A1314, A1414, A1514,

| SUITE AREA   | 1,009.76 - 1,013.93 SQ.FT. | 93.81 - 94.2 SQ.M.    |
|--------------|----------------------------|-----------------------|
| BALCONY AREA | 168.78 - 170.5 SQ.FT.      | 15.68 - 15.84 SQ.M.   |
| TOTAL AREA   | 1,180.26 - 1,182.74 SQ.FT. | 109.65 - 109.88 SQ.M. |

FLOOR PLAN 1. All dimensions are in imperial and metric, and measured from finish to finish excluding construction tolerances. 2. All materials, dimensions, and drawings are approximate only. 3. Information is subject to change without notice, at developer's absolute discretion. 4. Actual area may vary from the stated area. 5. Drawings not to scale. 6. All images used are for illustrative purposes only and do not represent the actual size, features, specifications, fittings, and furnishings. 7. The developer reserves the right to make revisions / alterations, at it's absolute discretion, without any liability whatsoever.