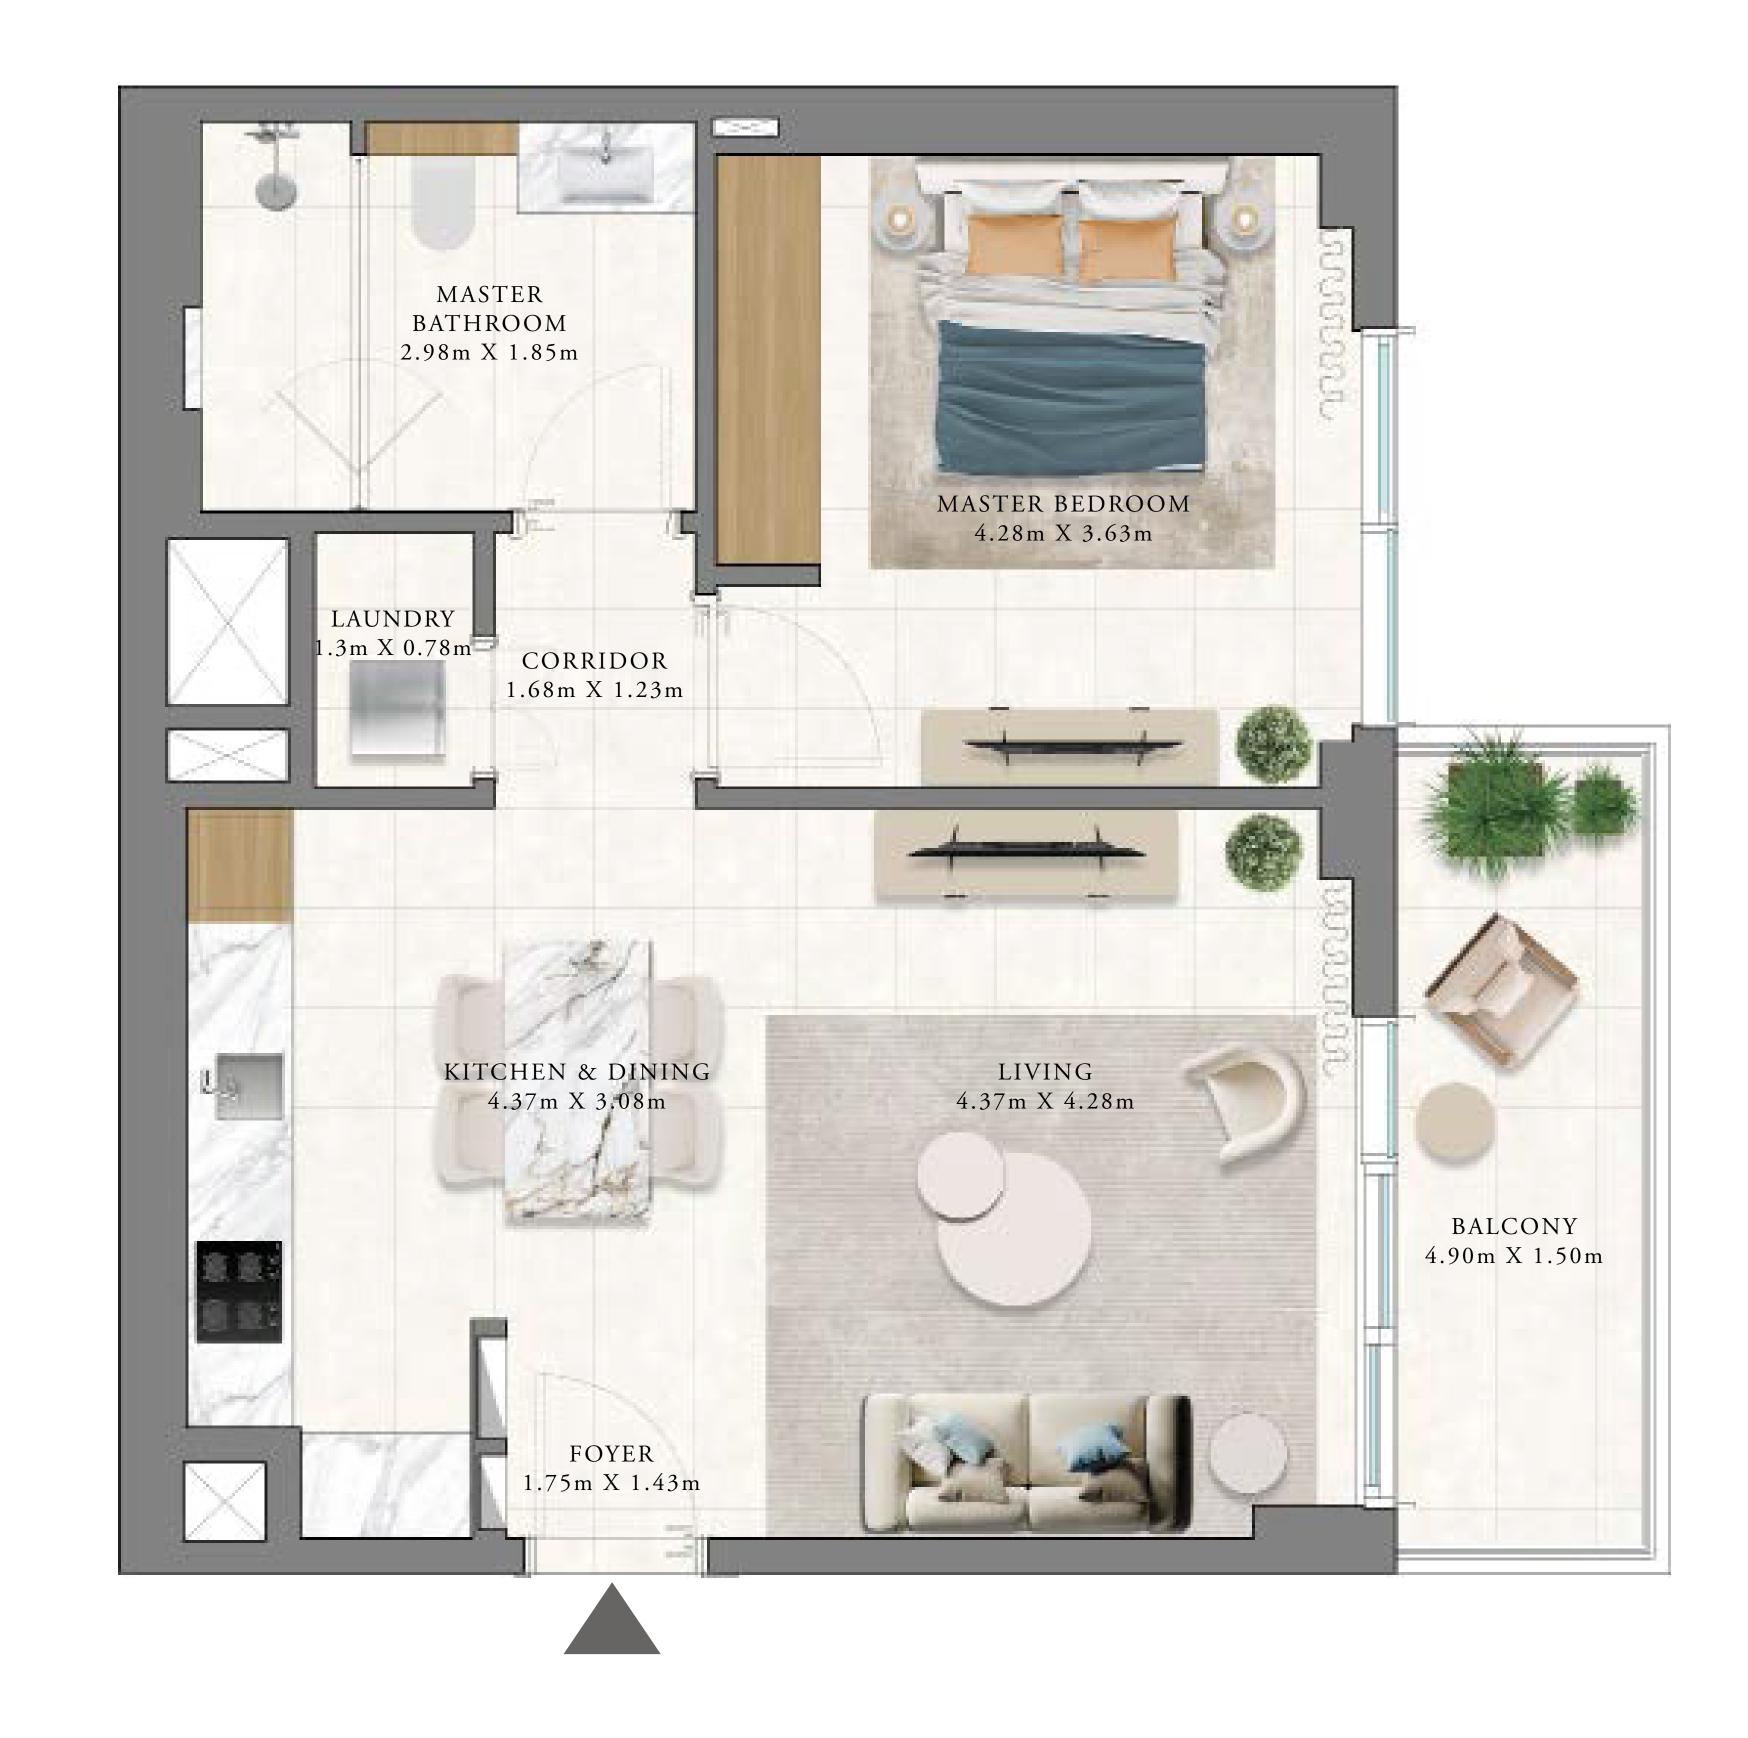

# BLOCK A 1 BEDROOM TYPE 1A

### UNITS

AP108, AP109, AP110, AP208, AP209, AP210, A115, A116, A117, A215, A216, A217, A315, A316, A317, A415, A416, A417, A515, A516, A517, A615, A616, A617, A715, A716, A717, A815, A816, A817, A915, A916, A917, A1015, A1016, A1017, A1115, A1116, A1117, 1215, A1216, A1217, A1315, A1316, A1317, A1415, A1416, A1417, A1515, A1516, A1517

| SUITE AREA   | 671.99 - 674.68 SQ.FT. | 62.43 - 62.68 SQ.M. |
|--------------|------------------------|---------------------|
| BALCONY AREA | 74.81 - 75.78 SQ.FT.   | 6.95 - 7.04 SQ.M.   |
| TOTAL AREA   | 746.8 - 750.46 SQ.FT.  | 69.38 - 69.72 SQ.M. |

FLOOR PLAN 1. All dimensions are in imperial and metric, and measured from finish to finish excluding construction tolerances. 2. All materials, dimensions, and drawings are approximate only. 3. Information is subject to change without notice, at developer's absolute discretion. 4. Actual area may vary from the stated area. 5. Drawings not to scale. 6. All images used are for illustrative purposes only and do not represent the actual size, features, specifications, fittings, and furnishings. 7. The developer reserves the right to make revisions / alterations, at it's absolute discretion, without any liability whatsoever.