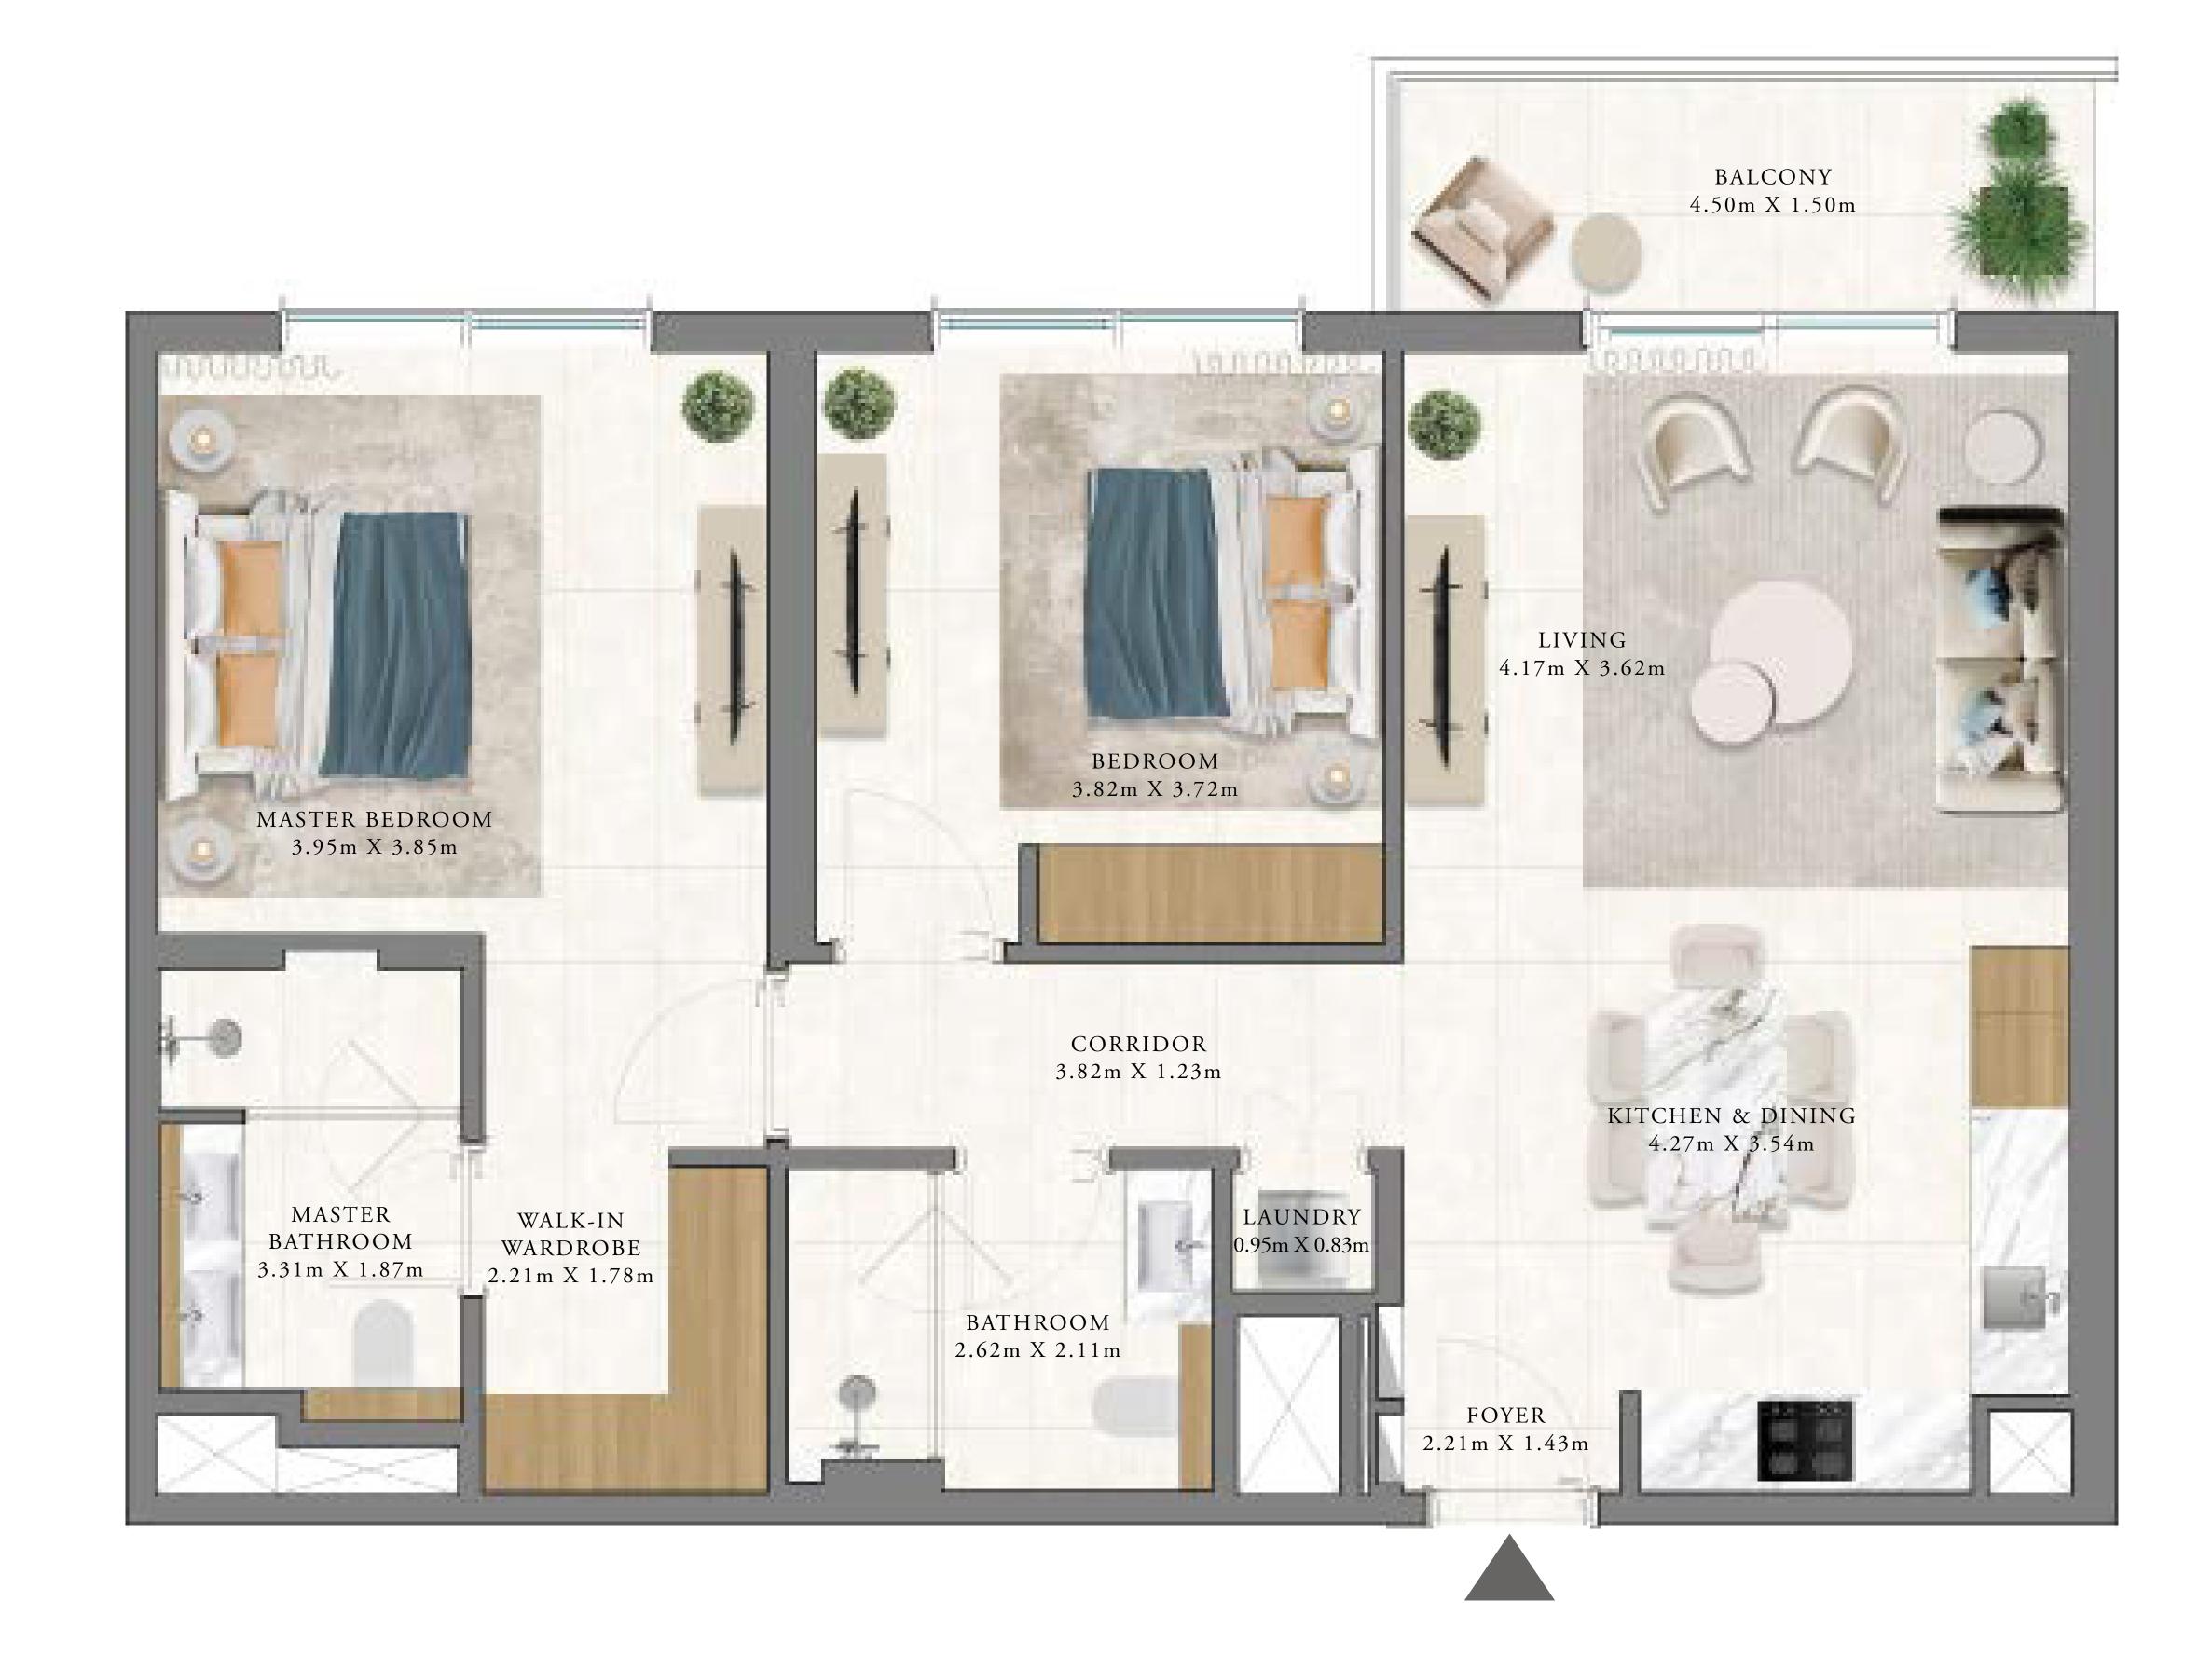

## BLOCK A 2 BEDROOM TYPE 2B

UNITS

AP107, AP207, A107, A207, A307, A407, A507, A607, A707, A807, A907, A1007, A1107, A1207, A1307, A1407, A1507, A1607, A1707, A1807, A1907

| SUITE AREA   | 1,007.61 - 1,010.62 SQ.FT. | 93.61 - 93.89 SQ.M.   |
|--------------|----------------------------|-----------------------|
| BALCONY AREA | 145.1 - 146.28 SQ.FT.      | 13.48 - 13.59 SQ.M.   |
| TOTAL AREA   | 1,153.78 - 1,155.72 SQ.FT. | 107.19 - 107.37 SQ.M. |

FLOOR PLAN 1. All dimensions are in imperial and metric, and measured from finish to finish excluding construction tolerances. 2. All materials, dimensions, and drawings are approximate only. 3. Information is subject to change without notice, at developer's absolute discretion. 4. Actual area may vary from the stated area. 5. Drawings not to scale. 6. All images used are for illustrative purposes only and do not represent the actual size, features, specifications, fittings, and furnishings. 7. The developer reserves the right to make revisions / alterations, at it's absolute discretion, without any liability whatsoever.