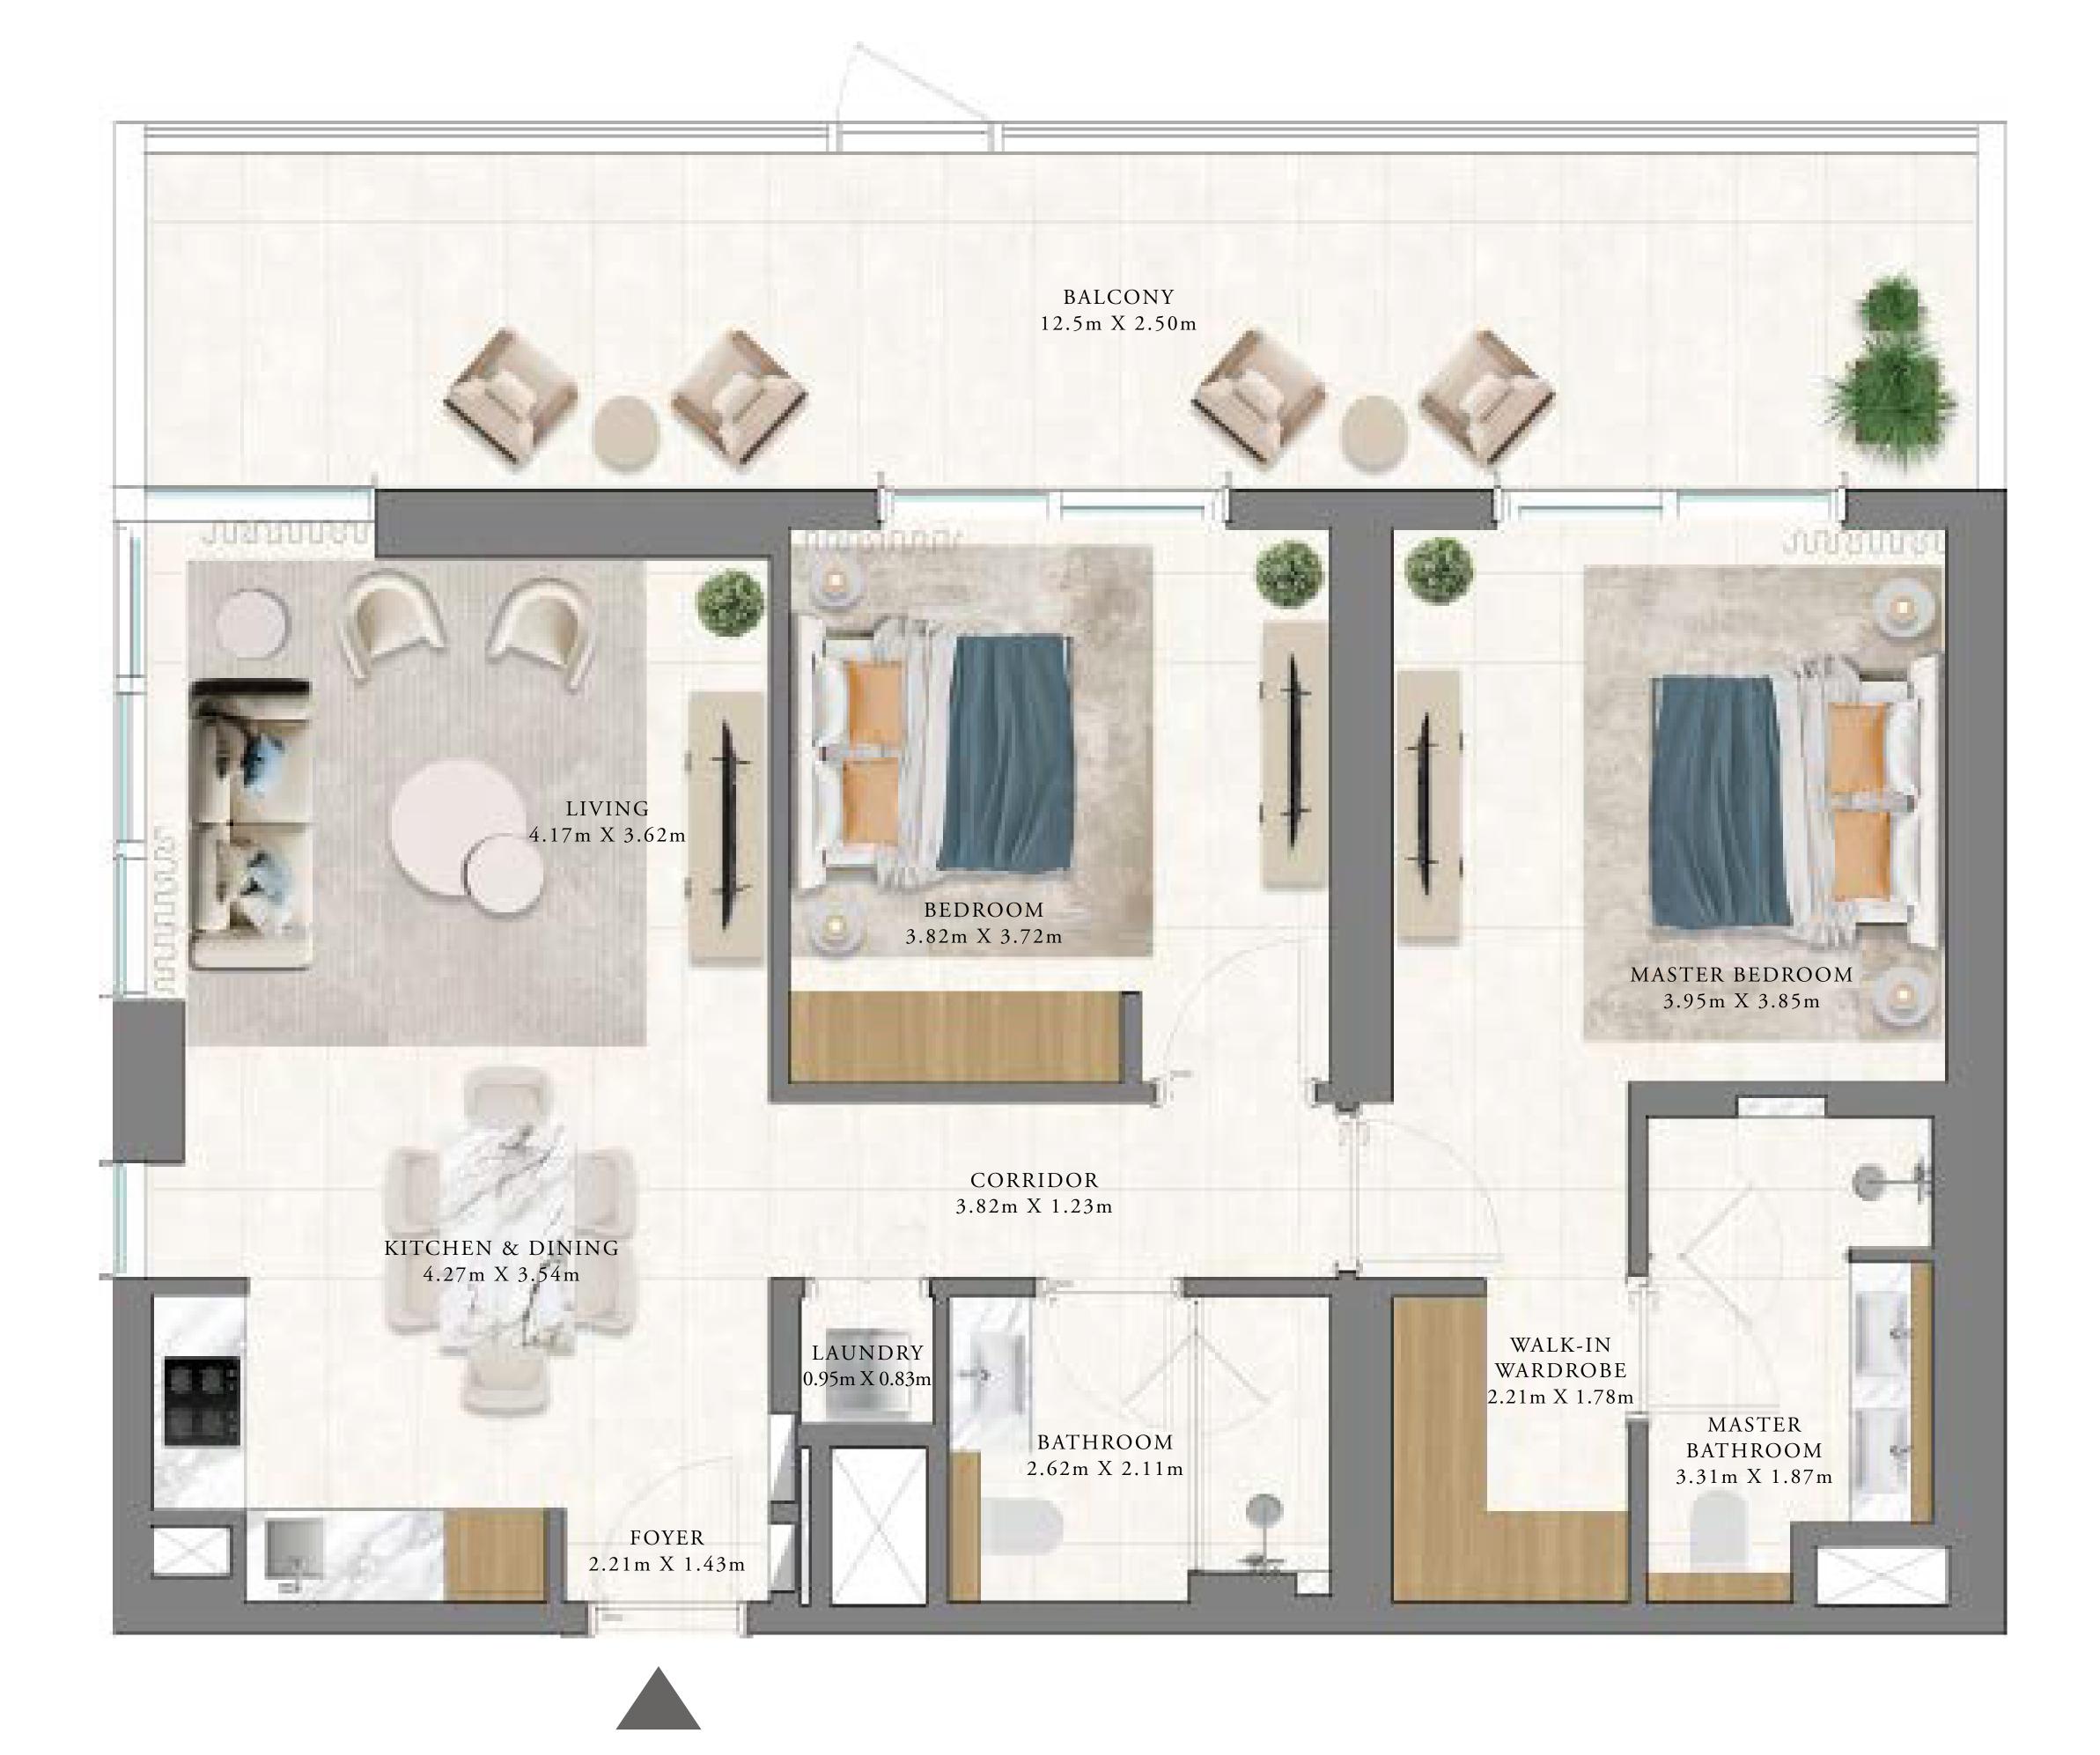

# BLOCK A 1 BEDROOM TYPE 1A

### UNITS

AP108, AP109, AP110, AP208, AP209, AP210, A115, A116, A117, A215, A216, A217, A315, A316, A317, A415, A416, A417, A515, A516, A517, A615, A616, A617, A715, A716, A717, A815, A816, A817, A915, A916, A917, A1015, A1016, A1017, A1115, A1116, A1117, 1215, A1216, A1217, A1315, A1316, A1317, A1415, A1416, A1417, A1515, A1516, A1517

| SUITE AREA   | 671.99 - 674.68 SQ.FT. | 62.43 - 62.68 SQ.M. |
|--------------|------------------------|---------------------|
| BALCONY AREA | 74.81 - 75.78 SQ.FT.   | 6.95 - 7.04 SQ.M.   |
| TOTAL AREA   | 746.8 - 750.46 SQ.FT.  | 69.38 - 69.72 SQ.M. |

FLOOR PLAN 1. All dimensions are in imperial and metric, and measured from finish to finish excluding construction tolerances. 2. All materials, dimensions, and drawings are approximate only. 3. Information is subject to change without notice, at developer's absolute discretion. 4. Actual area may vary from the stated area. 5. Drawings not to scale. 6. All images used are for illustrative purposes only and do not represent the actual size, features, specifications, fittings, and furnishings. 7. The developer reserves the right to make revisions / alterations, at it's absolute discretion, without any liability whatsoever.