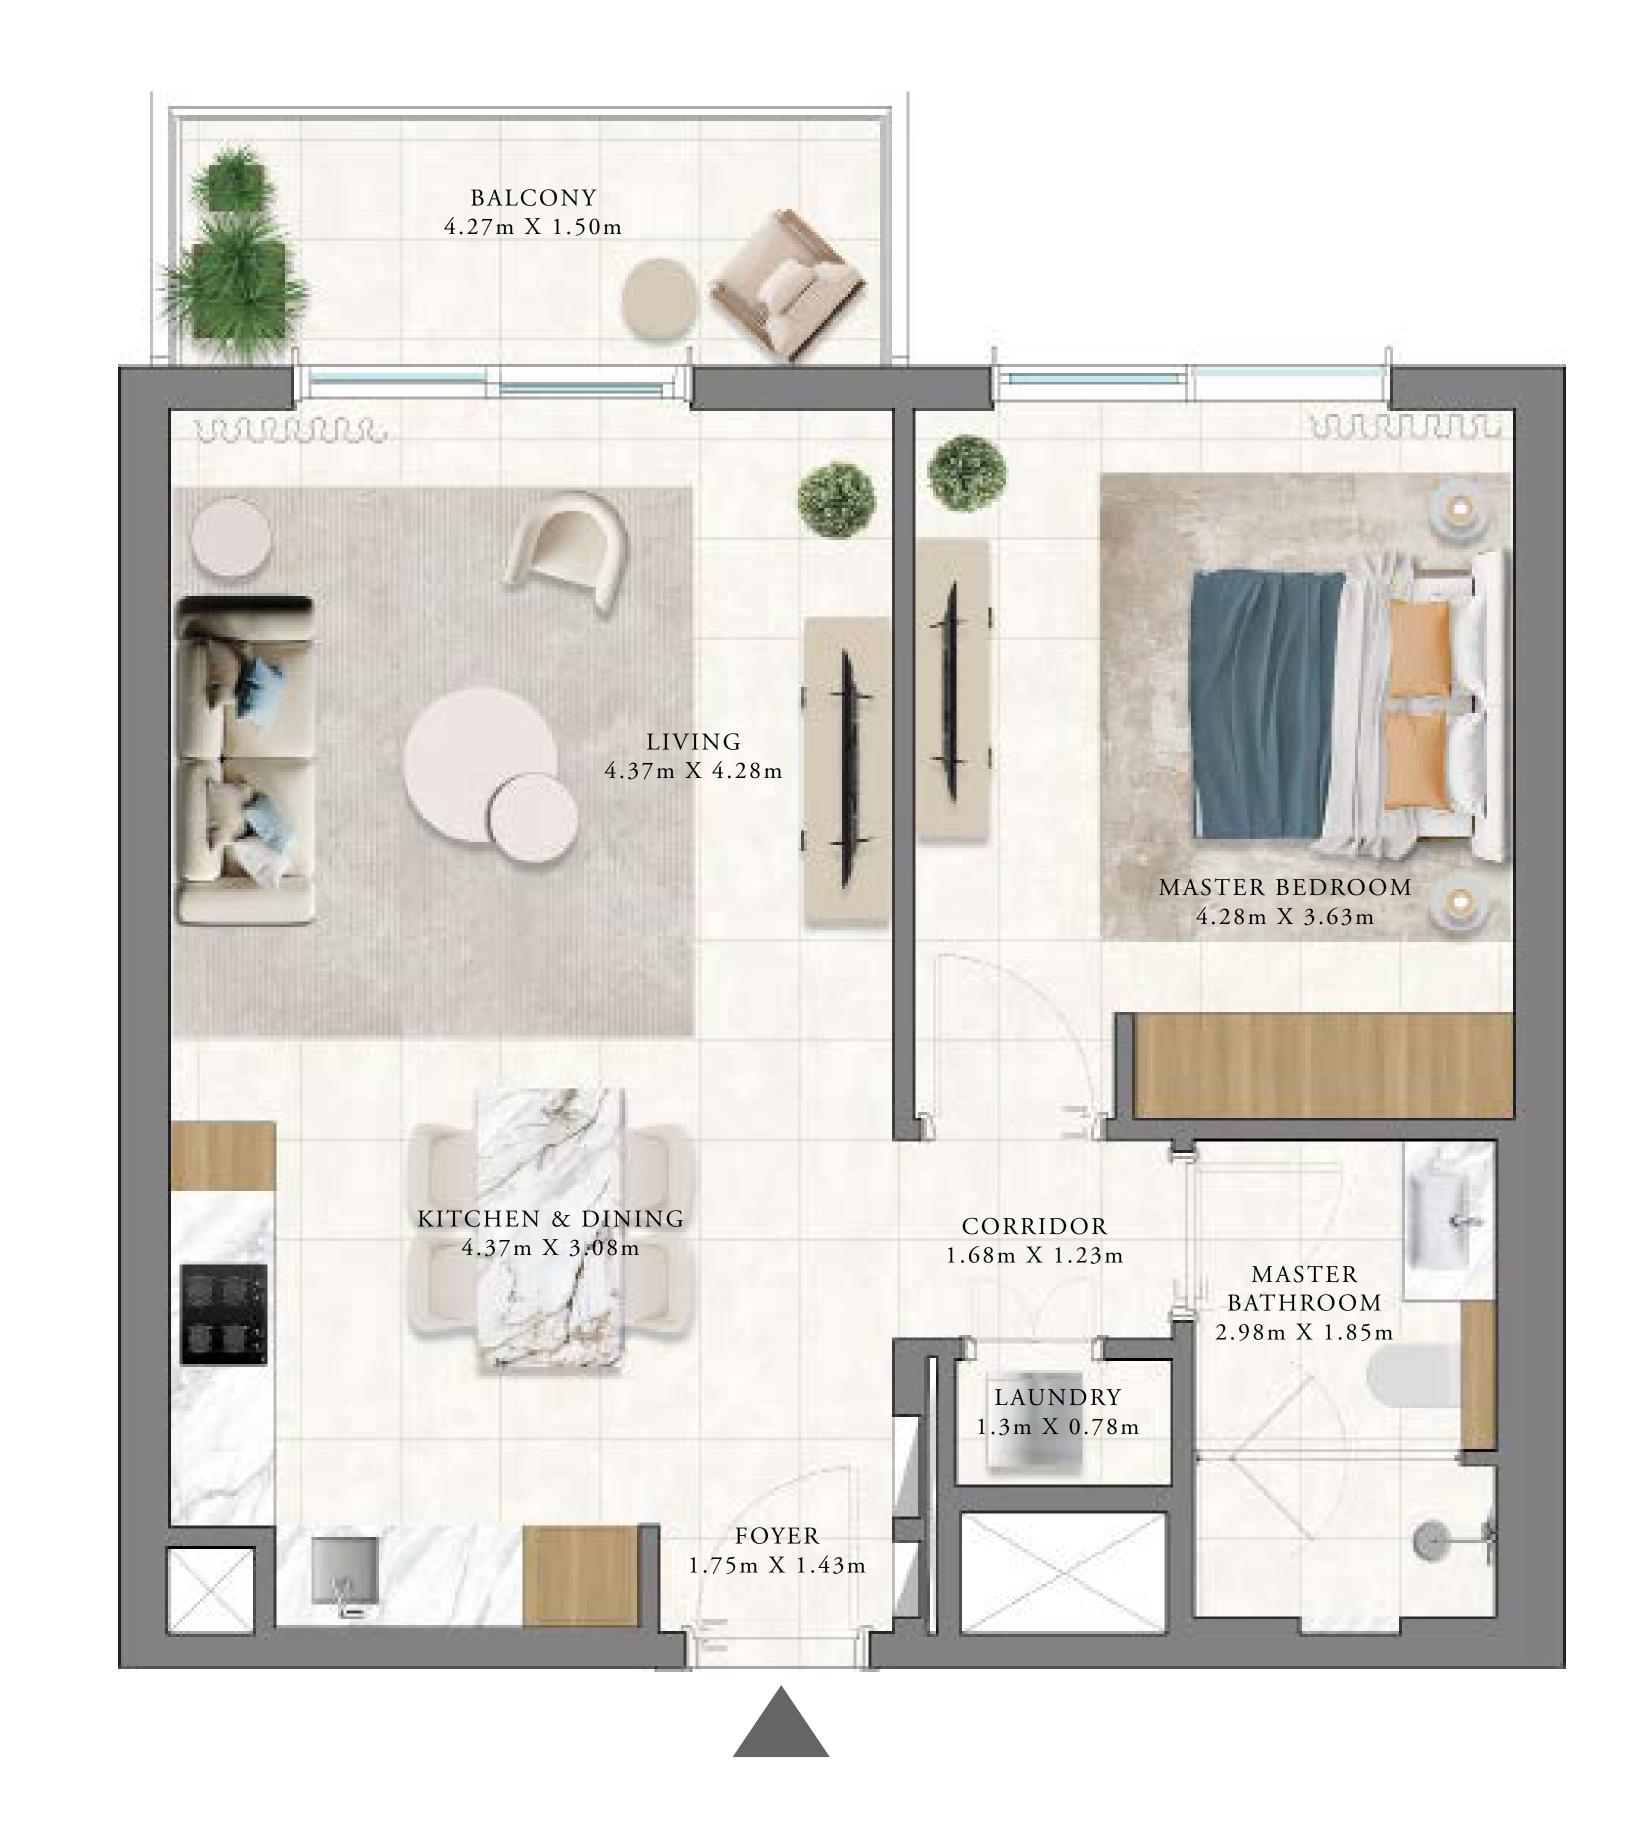

# BLOCK A 1 BEDROOM TYPE 1A

### UNITS

AP108, AP109, AP110, AP208, AP209, AP210, A115, A116, A117, A215, A216, A217, A315, A316, A317, A415, A416, A417, A515, A516, A517, A615, A616, A617, A715, A716, A717, A815, A816, A817, A915, A916, A917, A1015, A1016, A1017, A1115, A1116, A1117, 1215, A1216, A1217, A1315, A1316, A1317, A1415, A1416, A1417, A1515, A1516, A1517

| SUITE AREA   | 671.99 - 674.68 SQ.FT. | 62.43 - 62.68 SQ.M. |
|--------------|------------------------|---------------------|
| BALCONY AREA | 74.81 - 75.78 SQ.FT.   | 6.95 - 7.04 SQ.M.   |
| TOTAL AREA   | 746.8 - 750.46 SQ.FT.  | 69.38 - 69.72 SQ.M. |

FLOOR PLAN 1. All dimensions are in imperial and metric, and measured from finish to finish excluding construction tolerances. 2. All materials, dimensions, and drawings are approximate only. 3. Information is subject to change without notice, at developer's absolute discretion. 4. Actual area may vary from the stated area. 5. Drawings not to scale. 6. All images used are for illustrative purposes only and do not represent the actual size, features, specifications, fittings, and furnishings. 7. The developer reserves the right to make revisions / alterations, at it's absolute discretion, without any liability whatsoever.