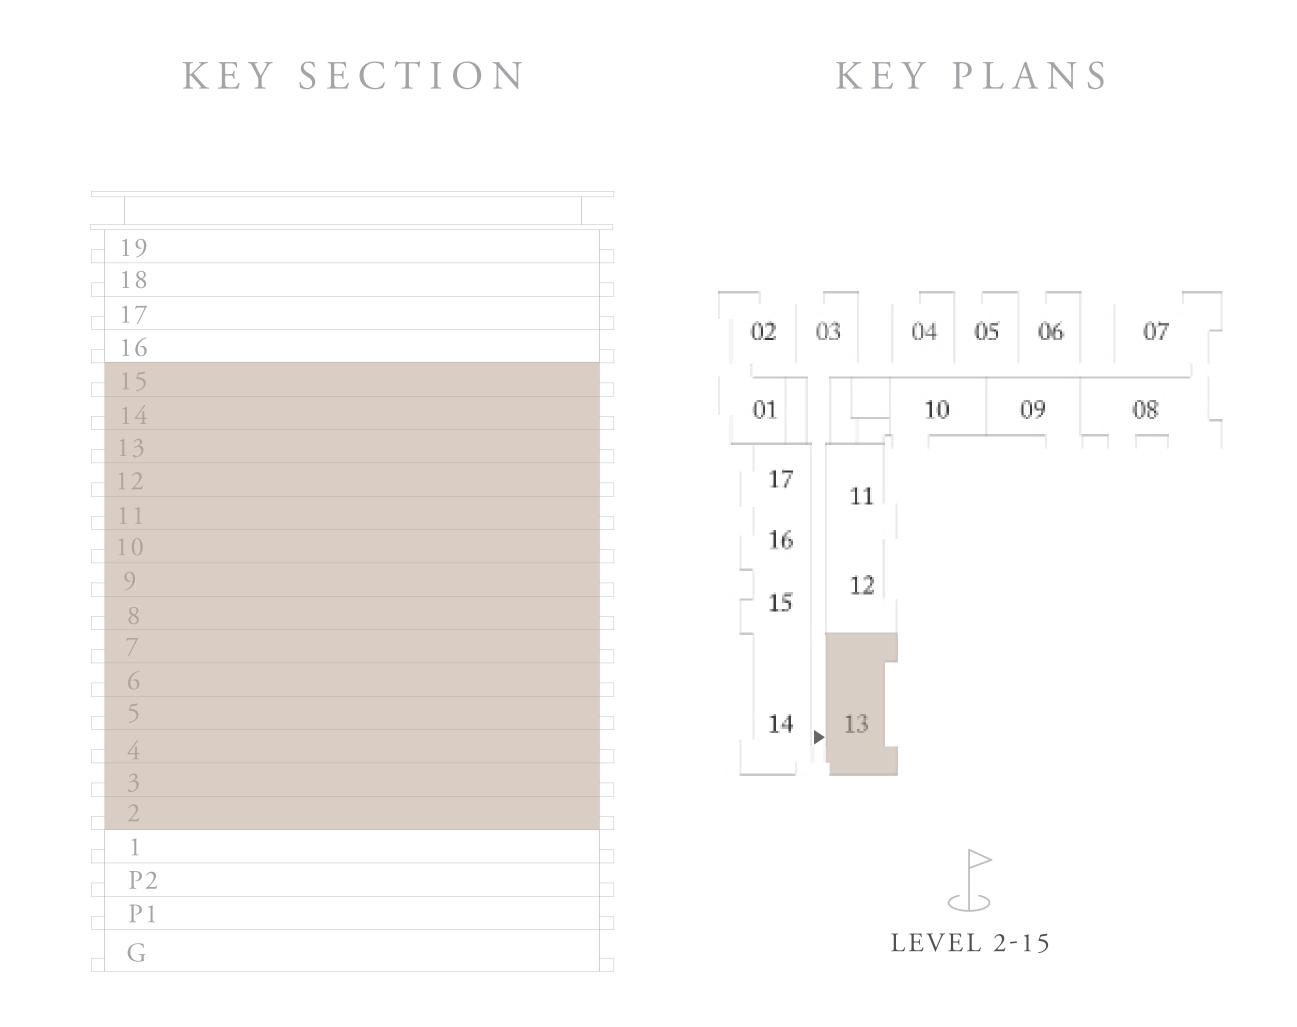

| KEY SECTION                                   | KEY PLANS                                                                                                                           |  |
|-----------------------------------------------|-------------------------------------------------------------------------------------------------------------------------------------|--|
| 19 18 17 16 15 14 13 12 11 10 9 8 7 6 5 4 3 2 | 02     03     04     05     06     07       01     10     09     08       17     11       16     12       15     12       14     13 |  |
| 1                                             |                                                                                                                                     |  |
| P2 P1                                         |                                                                                                                                     |  |
| G                                             | LEVEL 1                                                                                                                             |  |