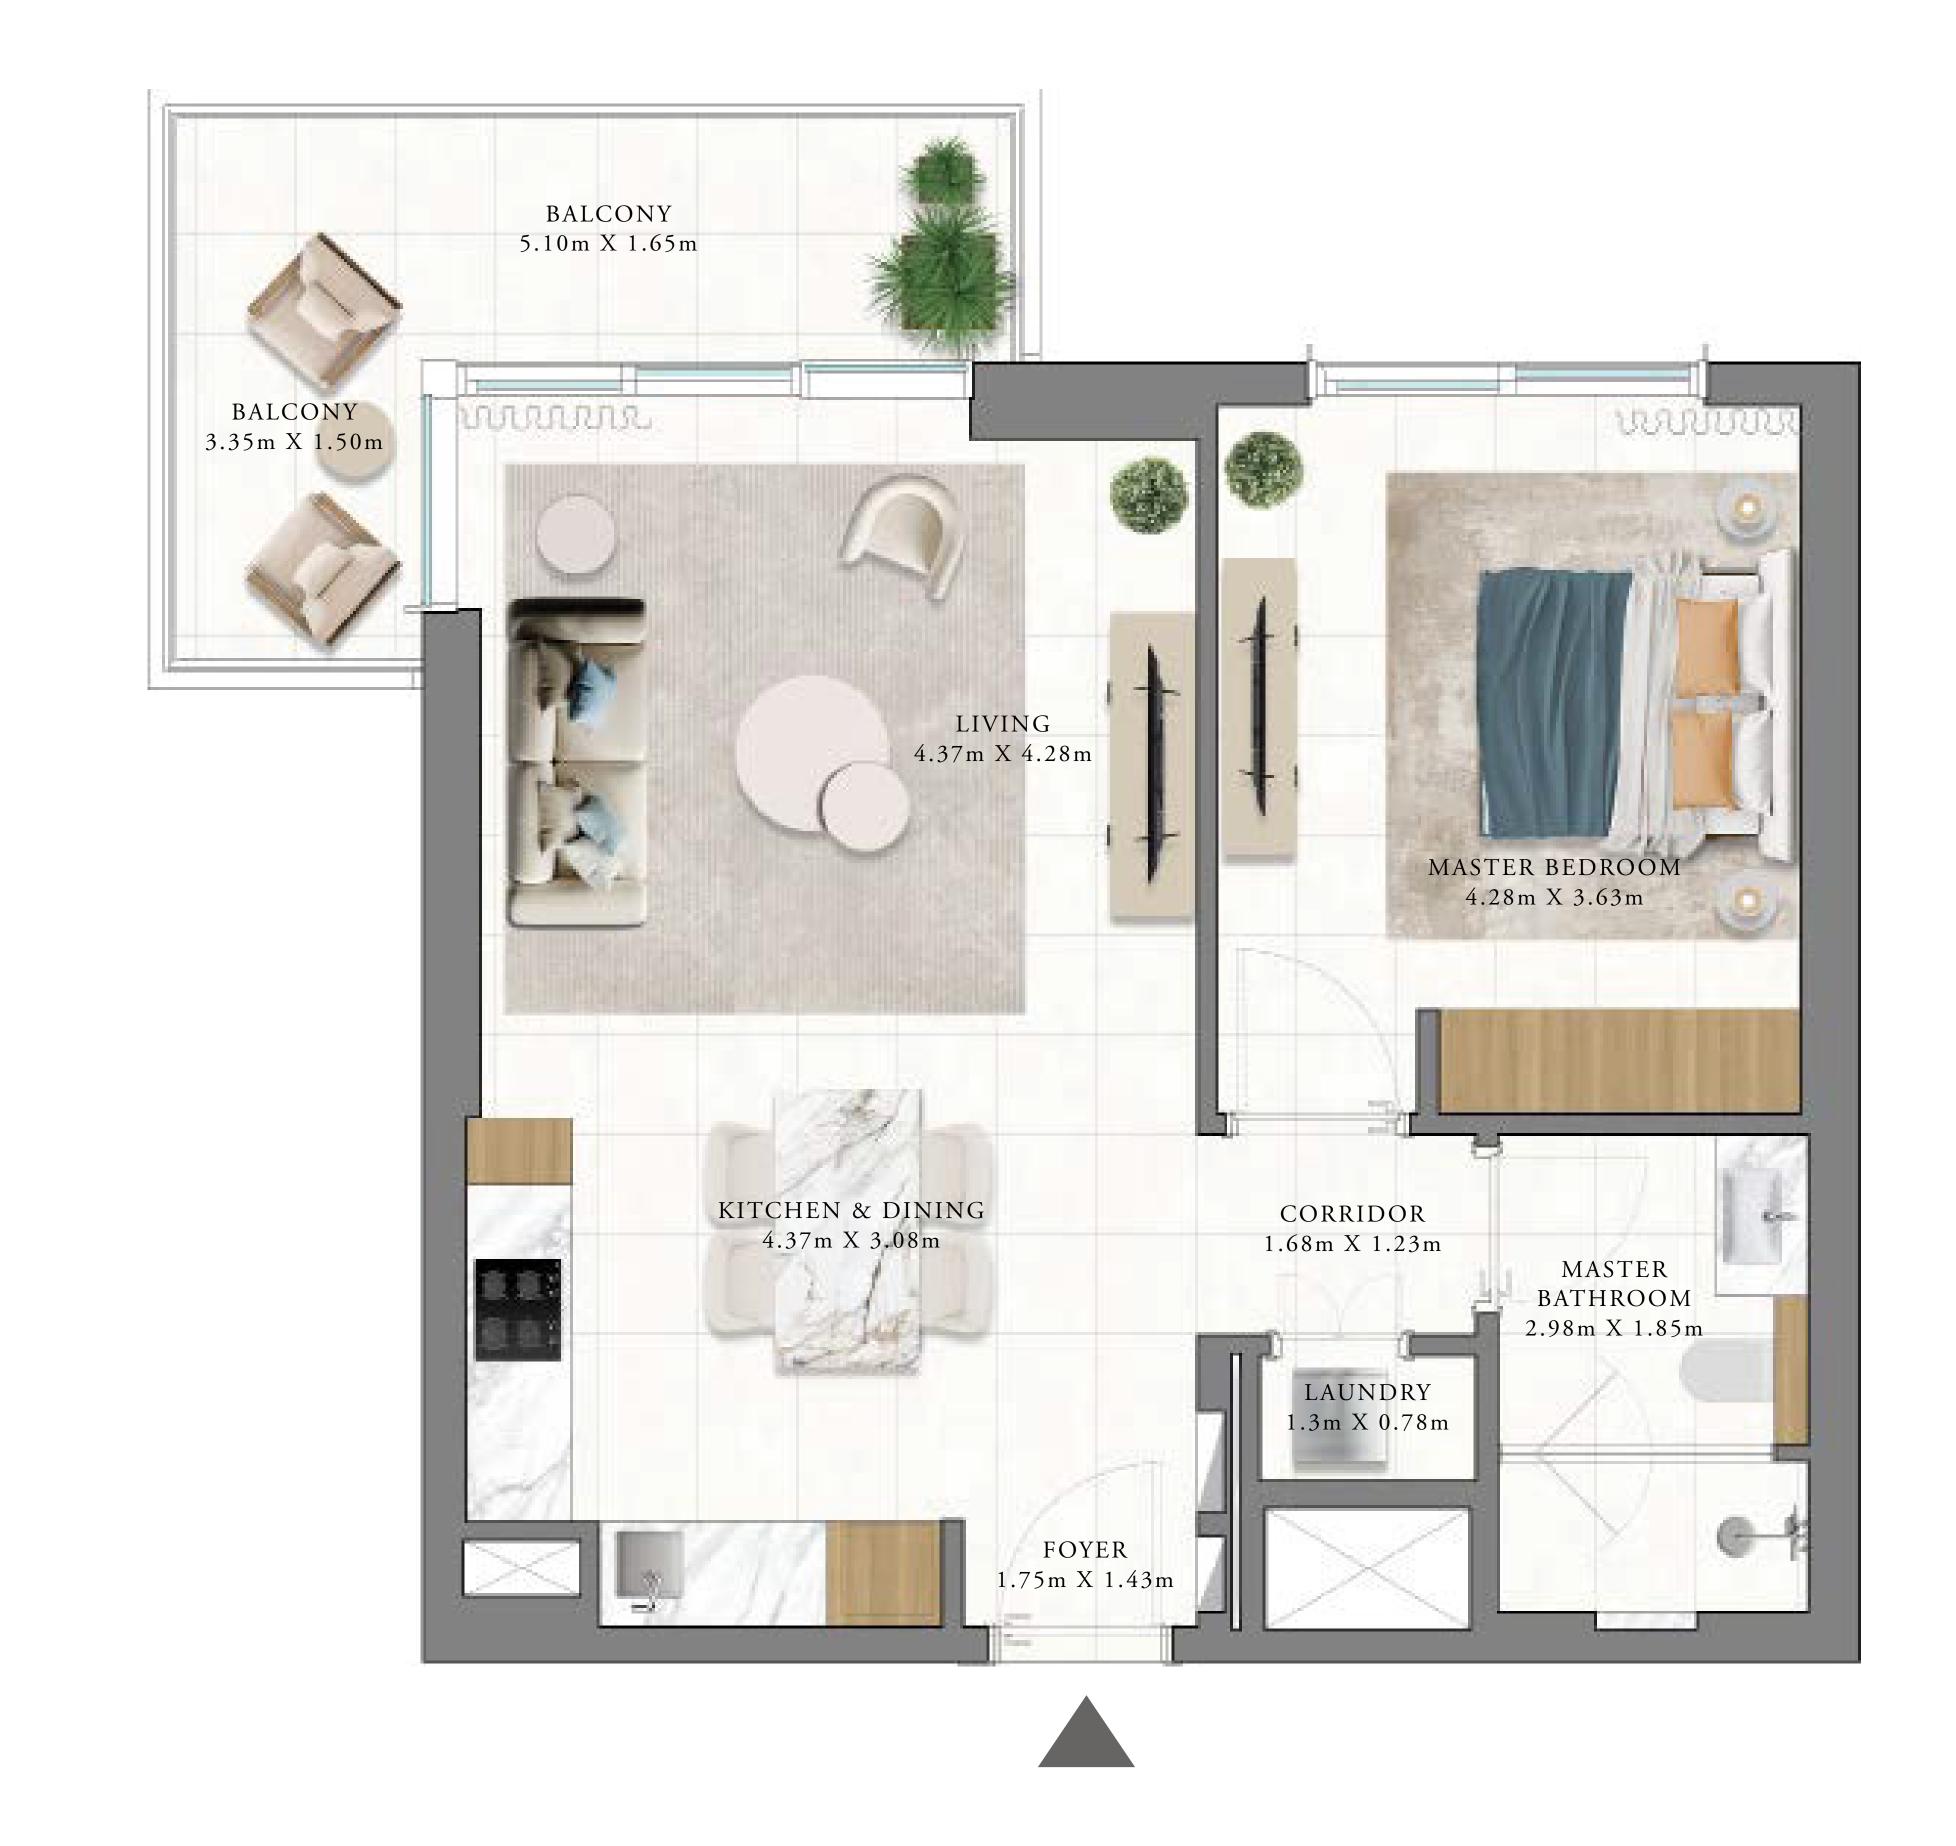

# BLOCK A 1 BEDROOM TYPE 1A

### UNITS

AP108, AP109, AP110, AP208, AP209, AP210, A115, A116, A117, A215, A216, A217, A315, A316, A317, A415, A416, A417, A515, A516, A517, A615, A616, A617, A715, A716, A717, A815, A816, A817, A915, A916, A917, A1015, A1016, A1017, A1115, A1116, A1117, 1215, A1216, A1217, A1315, A1316, A1317, A1415, A1416, A1417, A1515, A1516, A1517

| SUITE AREA   | 671.99 - 674.68 SQ.FT. | 62.43 - 62.68 SQ.M. |
|--------------|------------------------|---------------------|
| BALCONY AREA | 74.81 - 75.78 SQ.FT.   | 6.95 - 7.04 SQ.M.   |
| TOTAL AREA   | 746.8 - 750.46 SQ.FT.  | 69.38 - 69.72 SQ.M. |