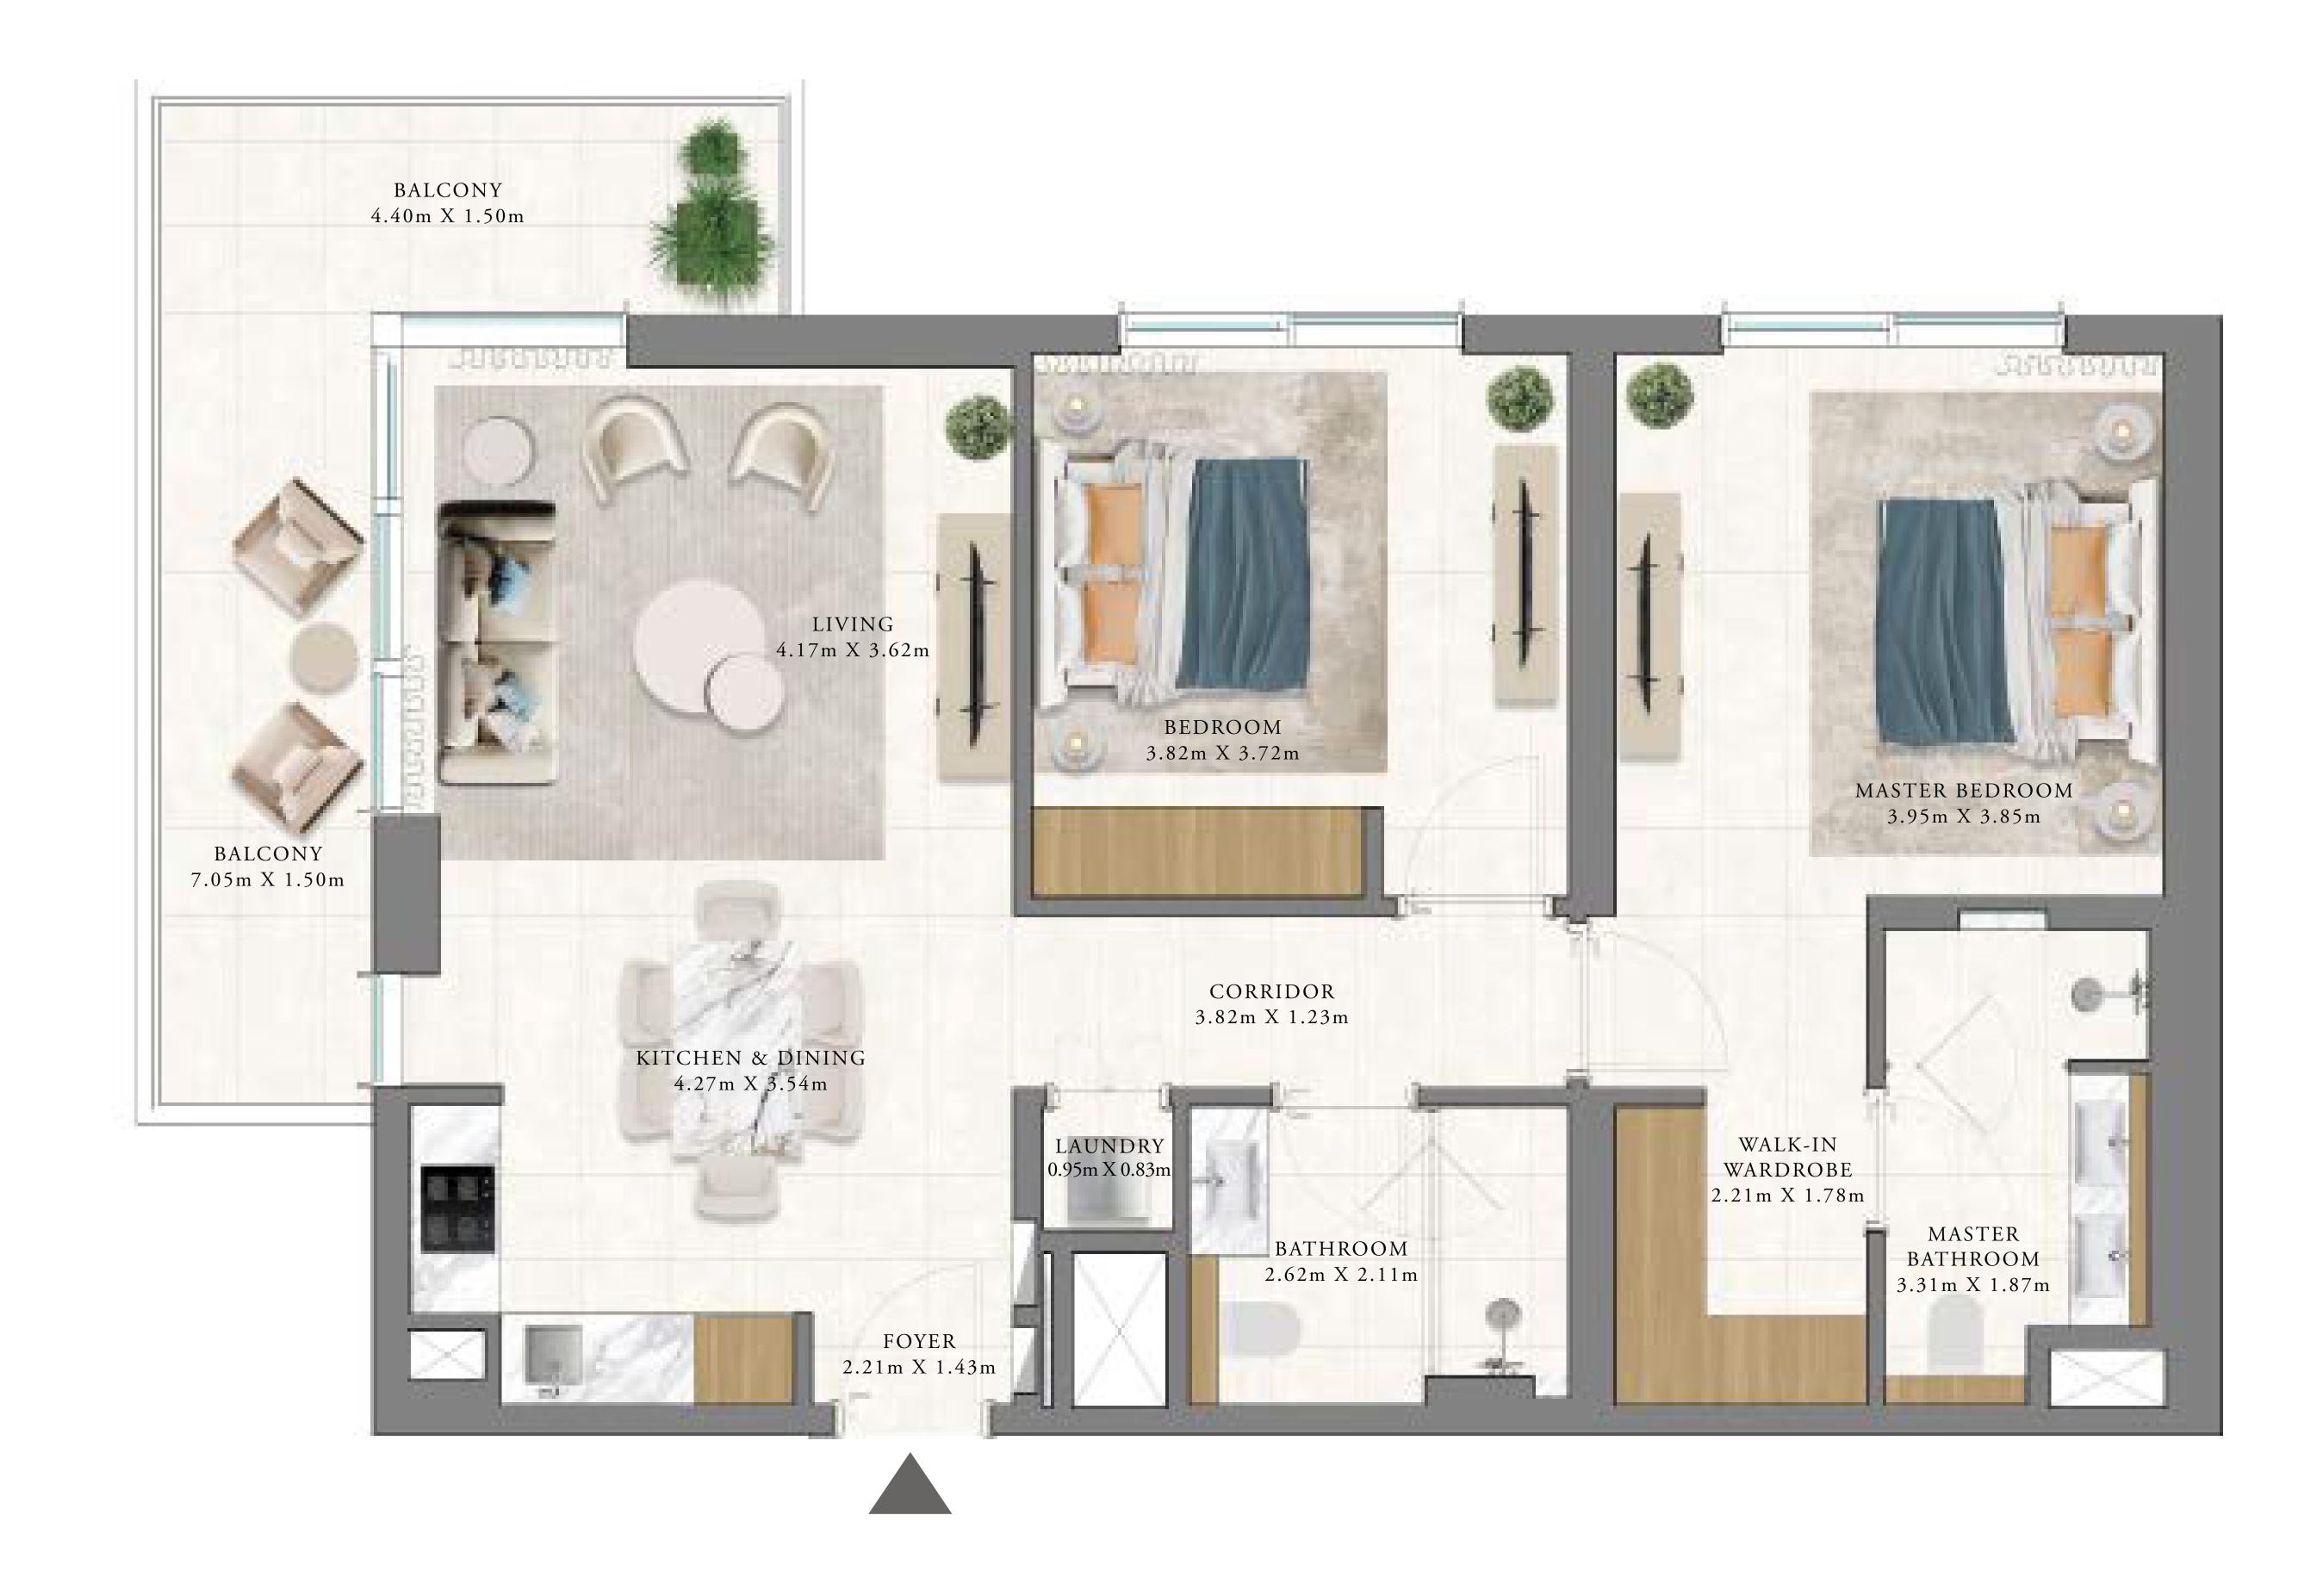

### BLOCK A 2 BEDROOM TYPE 1B

UNITS

AP111, AP211, A114, A214, A314, A414, A514, A614, A714, A814, A914, A1014, A1114, A1214, A1314, A1414, A1514,

| SUITE AREA   | 1,009.76 - 1,013.93 SQ.FT. | 93.81 - 94.2 SQ.M.    |
|--------------|----------------------------|-----------------------|
| BALCONY AREA | 168.78 - 170.5 SQ.FT.      | 15.68 - 15.84 SQ.M.   |
| TOTAL AREA   | 1,180.26 - 1,182.74 SQ.FT. | 109.65 - 109.88 SQ.M. |

FLOOR PLAN 1. All dimensions are in imperial and metric, and measured from finish to finish excluding construction tolerances. 2. All materials, dimensions, and drawings are approximate only. 3. Information is subject to change without notice, at developer's absolute discretion. 4. Actual area may vary from the stated area. 5. Drawings not to scale. 6. All images used are for illustrative purposes only and do not represent the actual size, features, specifications, fittings, and furnishings. 7. The developer reserves the right to make revisions / alterations, at it's absolute discretion, without any liability whatsoever.