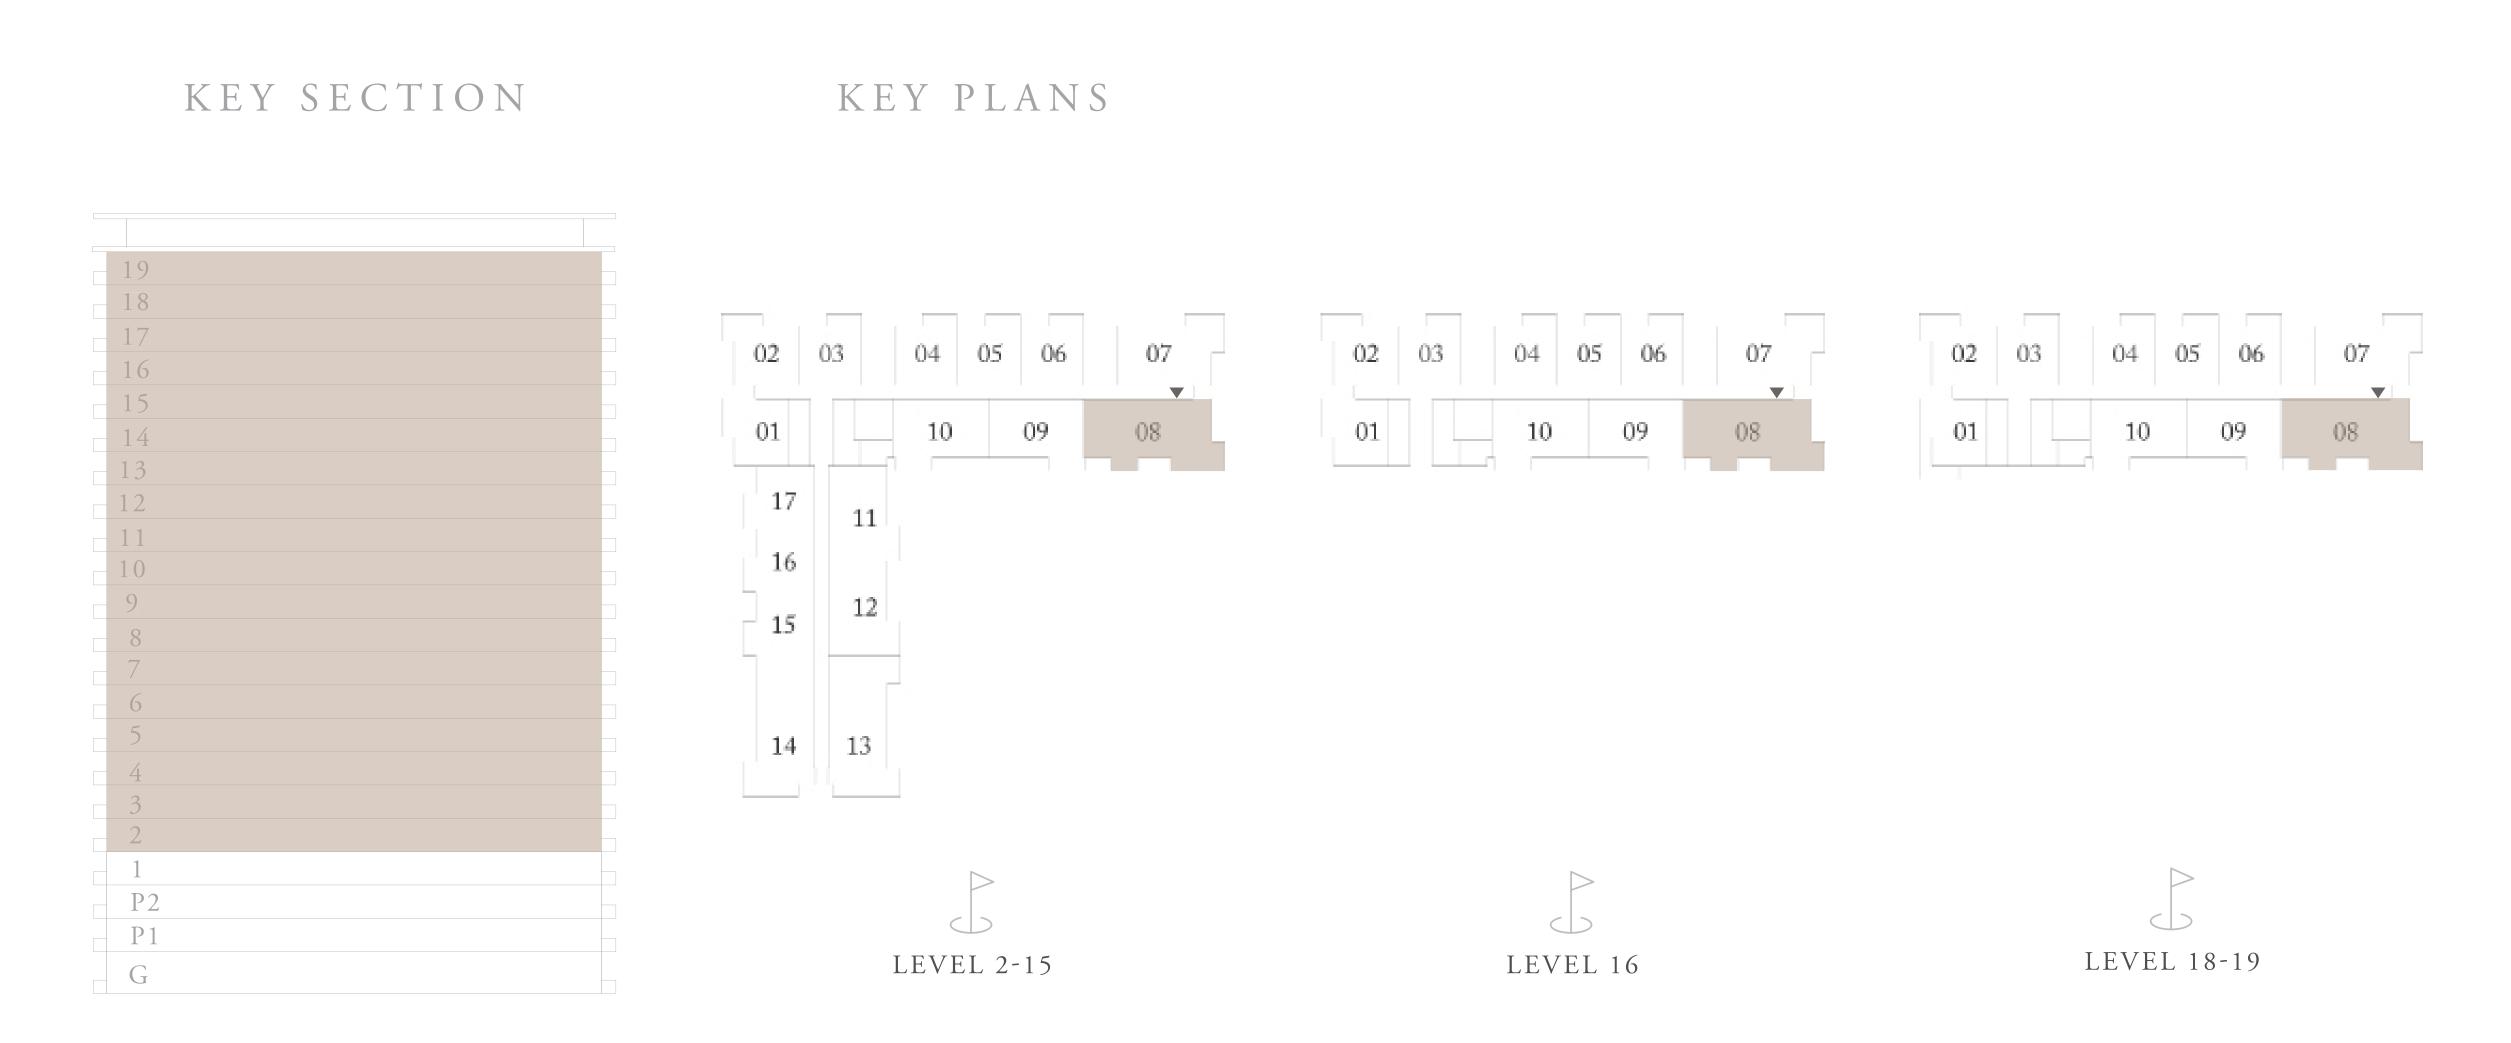

| KEY SECTION                                   | KEY PLANS            |
|-----------------------------------------------|----------------------|
| 19 18 17 16 15 14 13 12 11 10 9 8 7 6 5 4 3 2 | 01 < 02 < 03 < 04 05 |
| 1 P2 P1 G                                     | GROUND               |

# KEY SECTION KEY PLANS 19 18 17 16 15 14 13 12 11 10 9 8 8 7 6 5 4 3 2 1 P2 P1 G LEVEL 18-19

| KEY SECTION                                   | KEY PLANS                                                                                                                           |  |
|-----------------------------------------------|-------------------------------------------------------------------------------------------------------------------------------------|--|
| 19 18 17 16 15 14 13 12 11 10 9 8 7 6 5 4 3 2 | 02     03     04     05     06     07       01     10     09     08       17     11       16     12       15     12       14     13 |  |
| 1                                             |                                                                                                                                     |  |
| P2 P1                                         |                                                                                                                                     |  |
| G                                             | LEVEL 1                                                                                                                             |  |