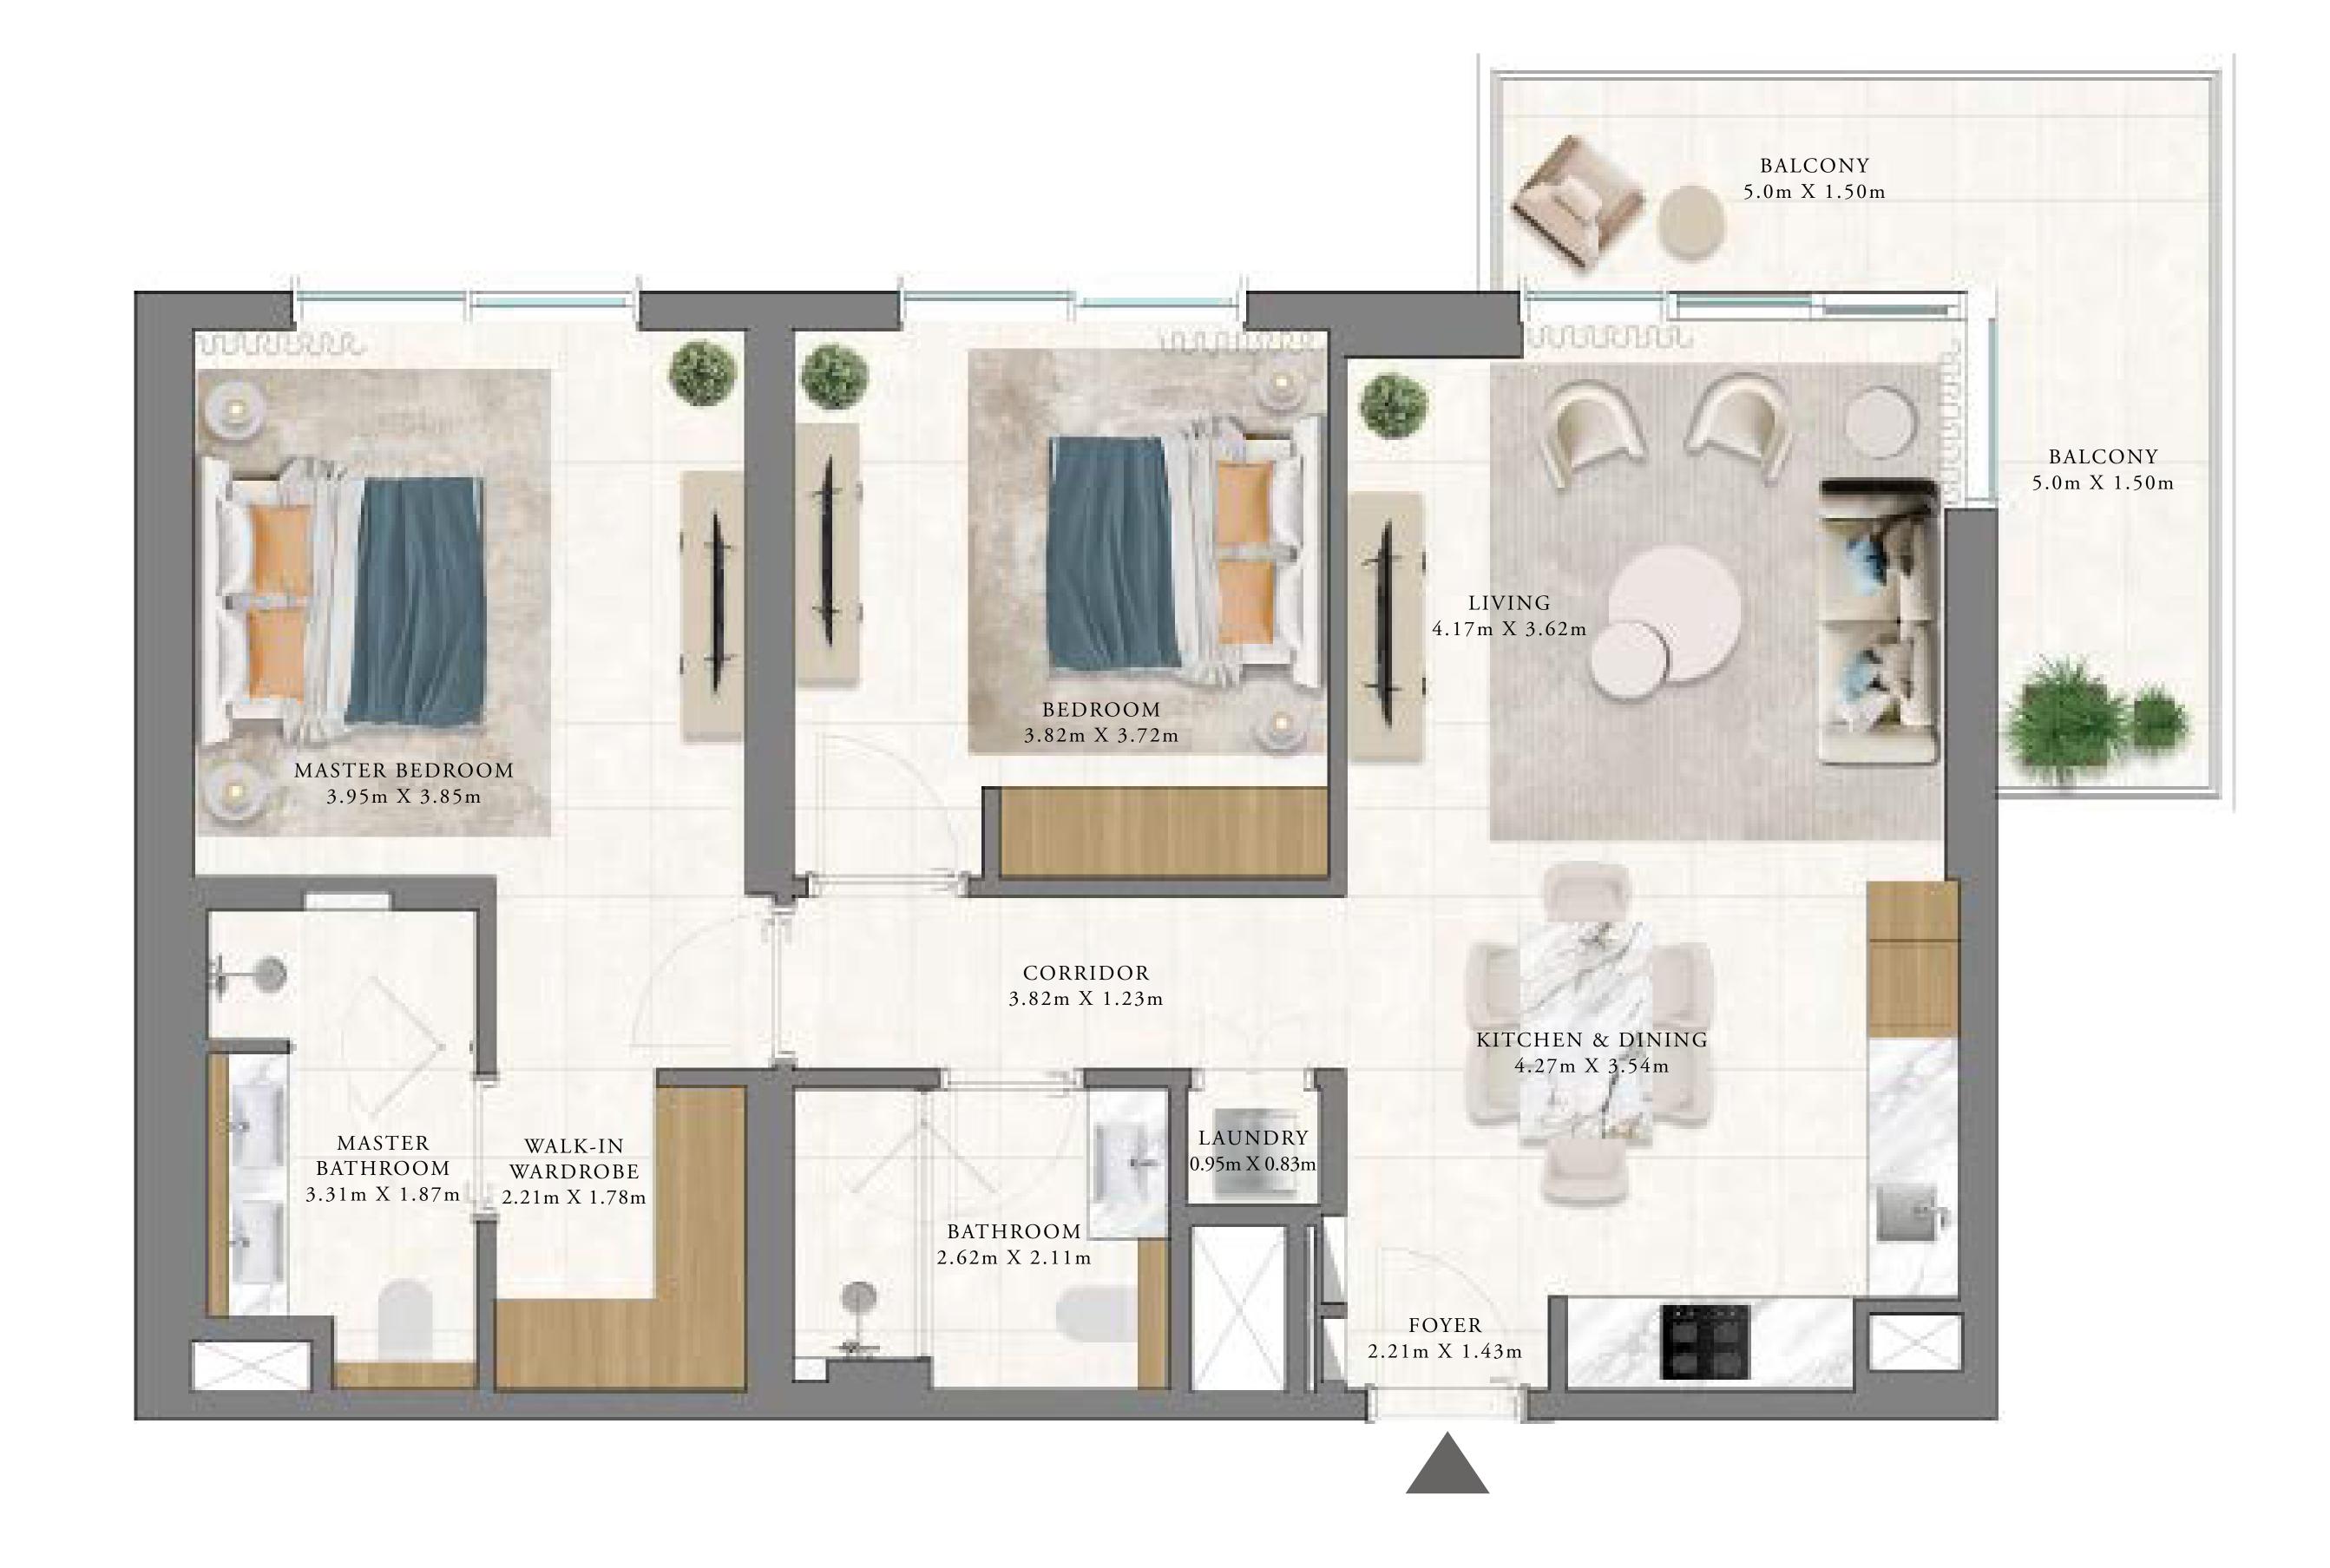

### BLOCK A 2 BEDROOM TYPE 1B

UNITS

AP111, AP211, A114, A214, A314, A414, A514, A614, A714, A814, A914, A1014, A1114, A1214, A1314, A1414, A1514,

| SUITE AREA   | 1,009.76 - 1,013.93 SQ.FT. | 93.81 - 94.2 SQ.M.    |
|--------------|----------------------------|-----------------------|
| BALCONY AREA | 168.78 - 170.5 SQ.FT.      | 15.68 - 15.84 SQ.M.   |
| TOTAL AREA   | 1,180.26 - 1,182.74 SQ.FT. | 109.65 - 109.88 SQ.M. |

FLOOR PLAN 1. All dimensions are in imperial and metric, and measured from finish to finish excluding construction tolerances. 2. All materials, dimensions, and drawings are approximate only. 3. Information is subject to change without notice, at developer's absolute discretion. 4. Actual area may vary from the stated area. 5. Drawings not to scale. 6. All images used are for illustrative purposes only and do not represent the actual size, features, specifications, fittings, and furnishings. 7. The developer reserves the right to make revisions / alterations, at it's absolute discretion, without any liability whatsoever.