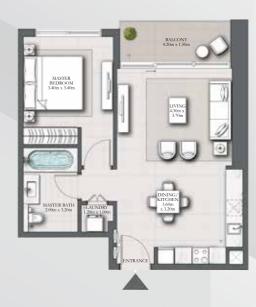

## **FLOORPLAN**

## 1 BEDROOM TYPE B

LEVELS 26-29

UNIT 05

| SUITE AREA   | 693.20 SQ.FT. | 64.40 SQ.M. |  |
|--------------|---------------|-------------|--|
| BALCONY AREA | 82.13 SQ.FT.  | 7.63 SQ.M.  |  |
| TOTAL AREA   | 775.32 SQ.FT. | 72.03 SQ.M. |  |