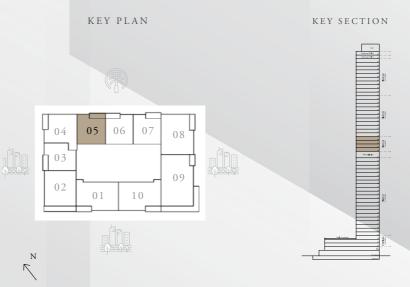

## 1 BEDROOM TYPE B

LEVELS 26-29

UNIT 05

| SUITE AREA   | 693.20 SQ.FT. | 64.40 SQ.M. |  |
|--------------|---------------|-------------|--|
| BALCONY AREA | 82.13 SQ.FT.  | 7.63 SQ.M.  |  |
| TOTAL AREA   | 775.32 SQ.FT. | 72.03 SQ.M. |  |