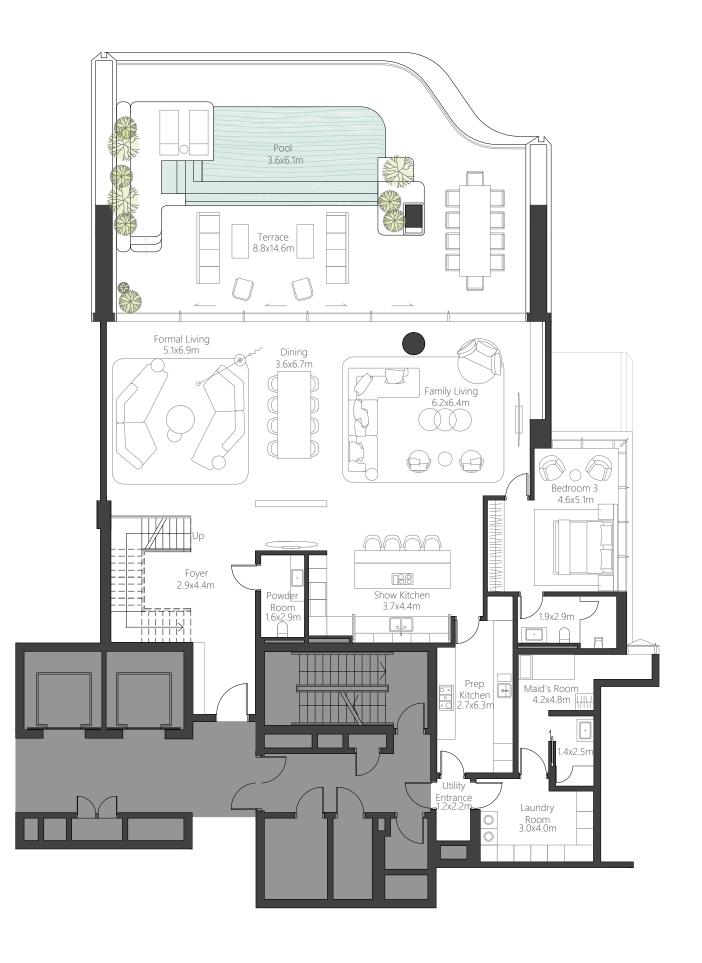

Rise in the morning and welcome the unending flow of natural light through your floor to ceiling windows. Repose on the terrace in your private pool, whose waters seem to fuse with the distant ocean. Take a turn through the landscaped grounds to the private beach, where time stands still as you indulge in al fresco dining, spa treatments or relax in the perpetual glow of the sun.

ELA Residences allow you to reside within the intangible light that permeates this ethereal building.

Steeped in the language of opulence, the residences are tailored to your needs. Ceiling heights soar to over three metres, with broad spaces designed for entertaining or simply living to the highest possible standard.

### TERRACE FEATURES

- . Expansive outdoor entertaining terraces
- . Seamless transition from indoor to outdoor living spaces
- . Plunge private pools for each and every residence
- . Elevated sun lounging platform
- . Private balconies to master wing
- . Outdoor jacuzzis on master wing balconies available for selected units
- . Juliette balconies for each bedroom
- Dual balconies to selected simplex and duplex residences