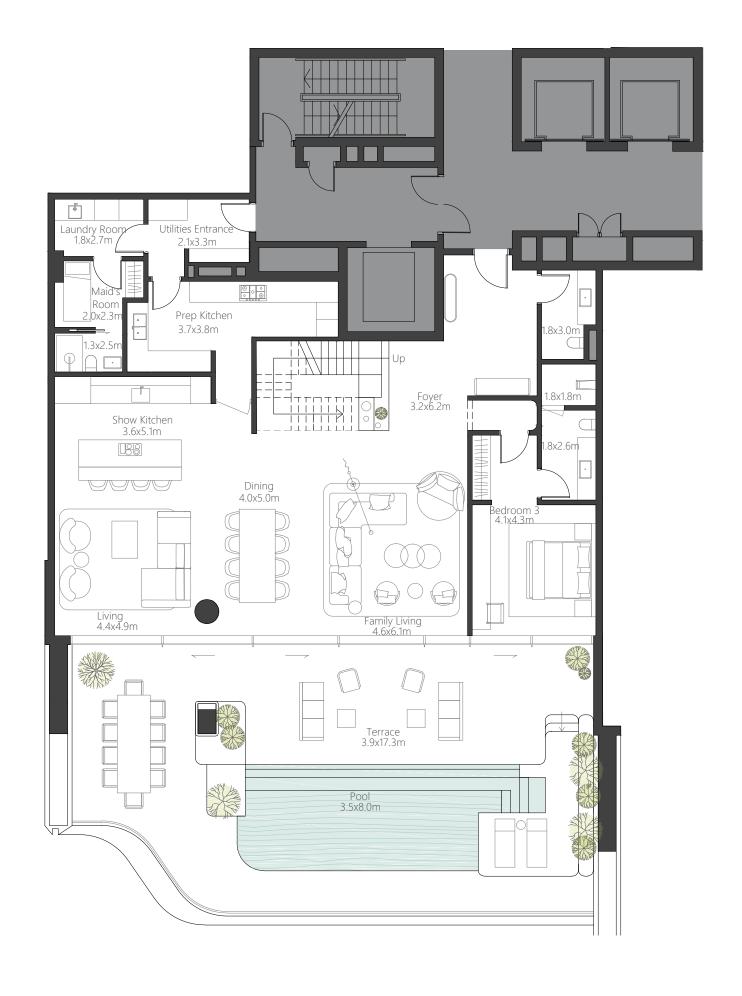

#### 3 BEDROOM DUPLEX

| Residence | 369 sq.m. | 3,971 sq.ft. |
|-----------|-----------|--------------|
| Terrace   | 150 sq.m. | 1,614 sq.ft. |
| Total     | 519 sq.m. | 5,586 sq.ft. |

Ocean View

City Skyline View

Marina Skyline View

Beach View

LOWER UPPER