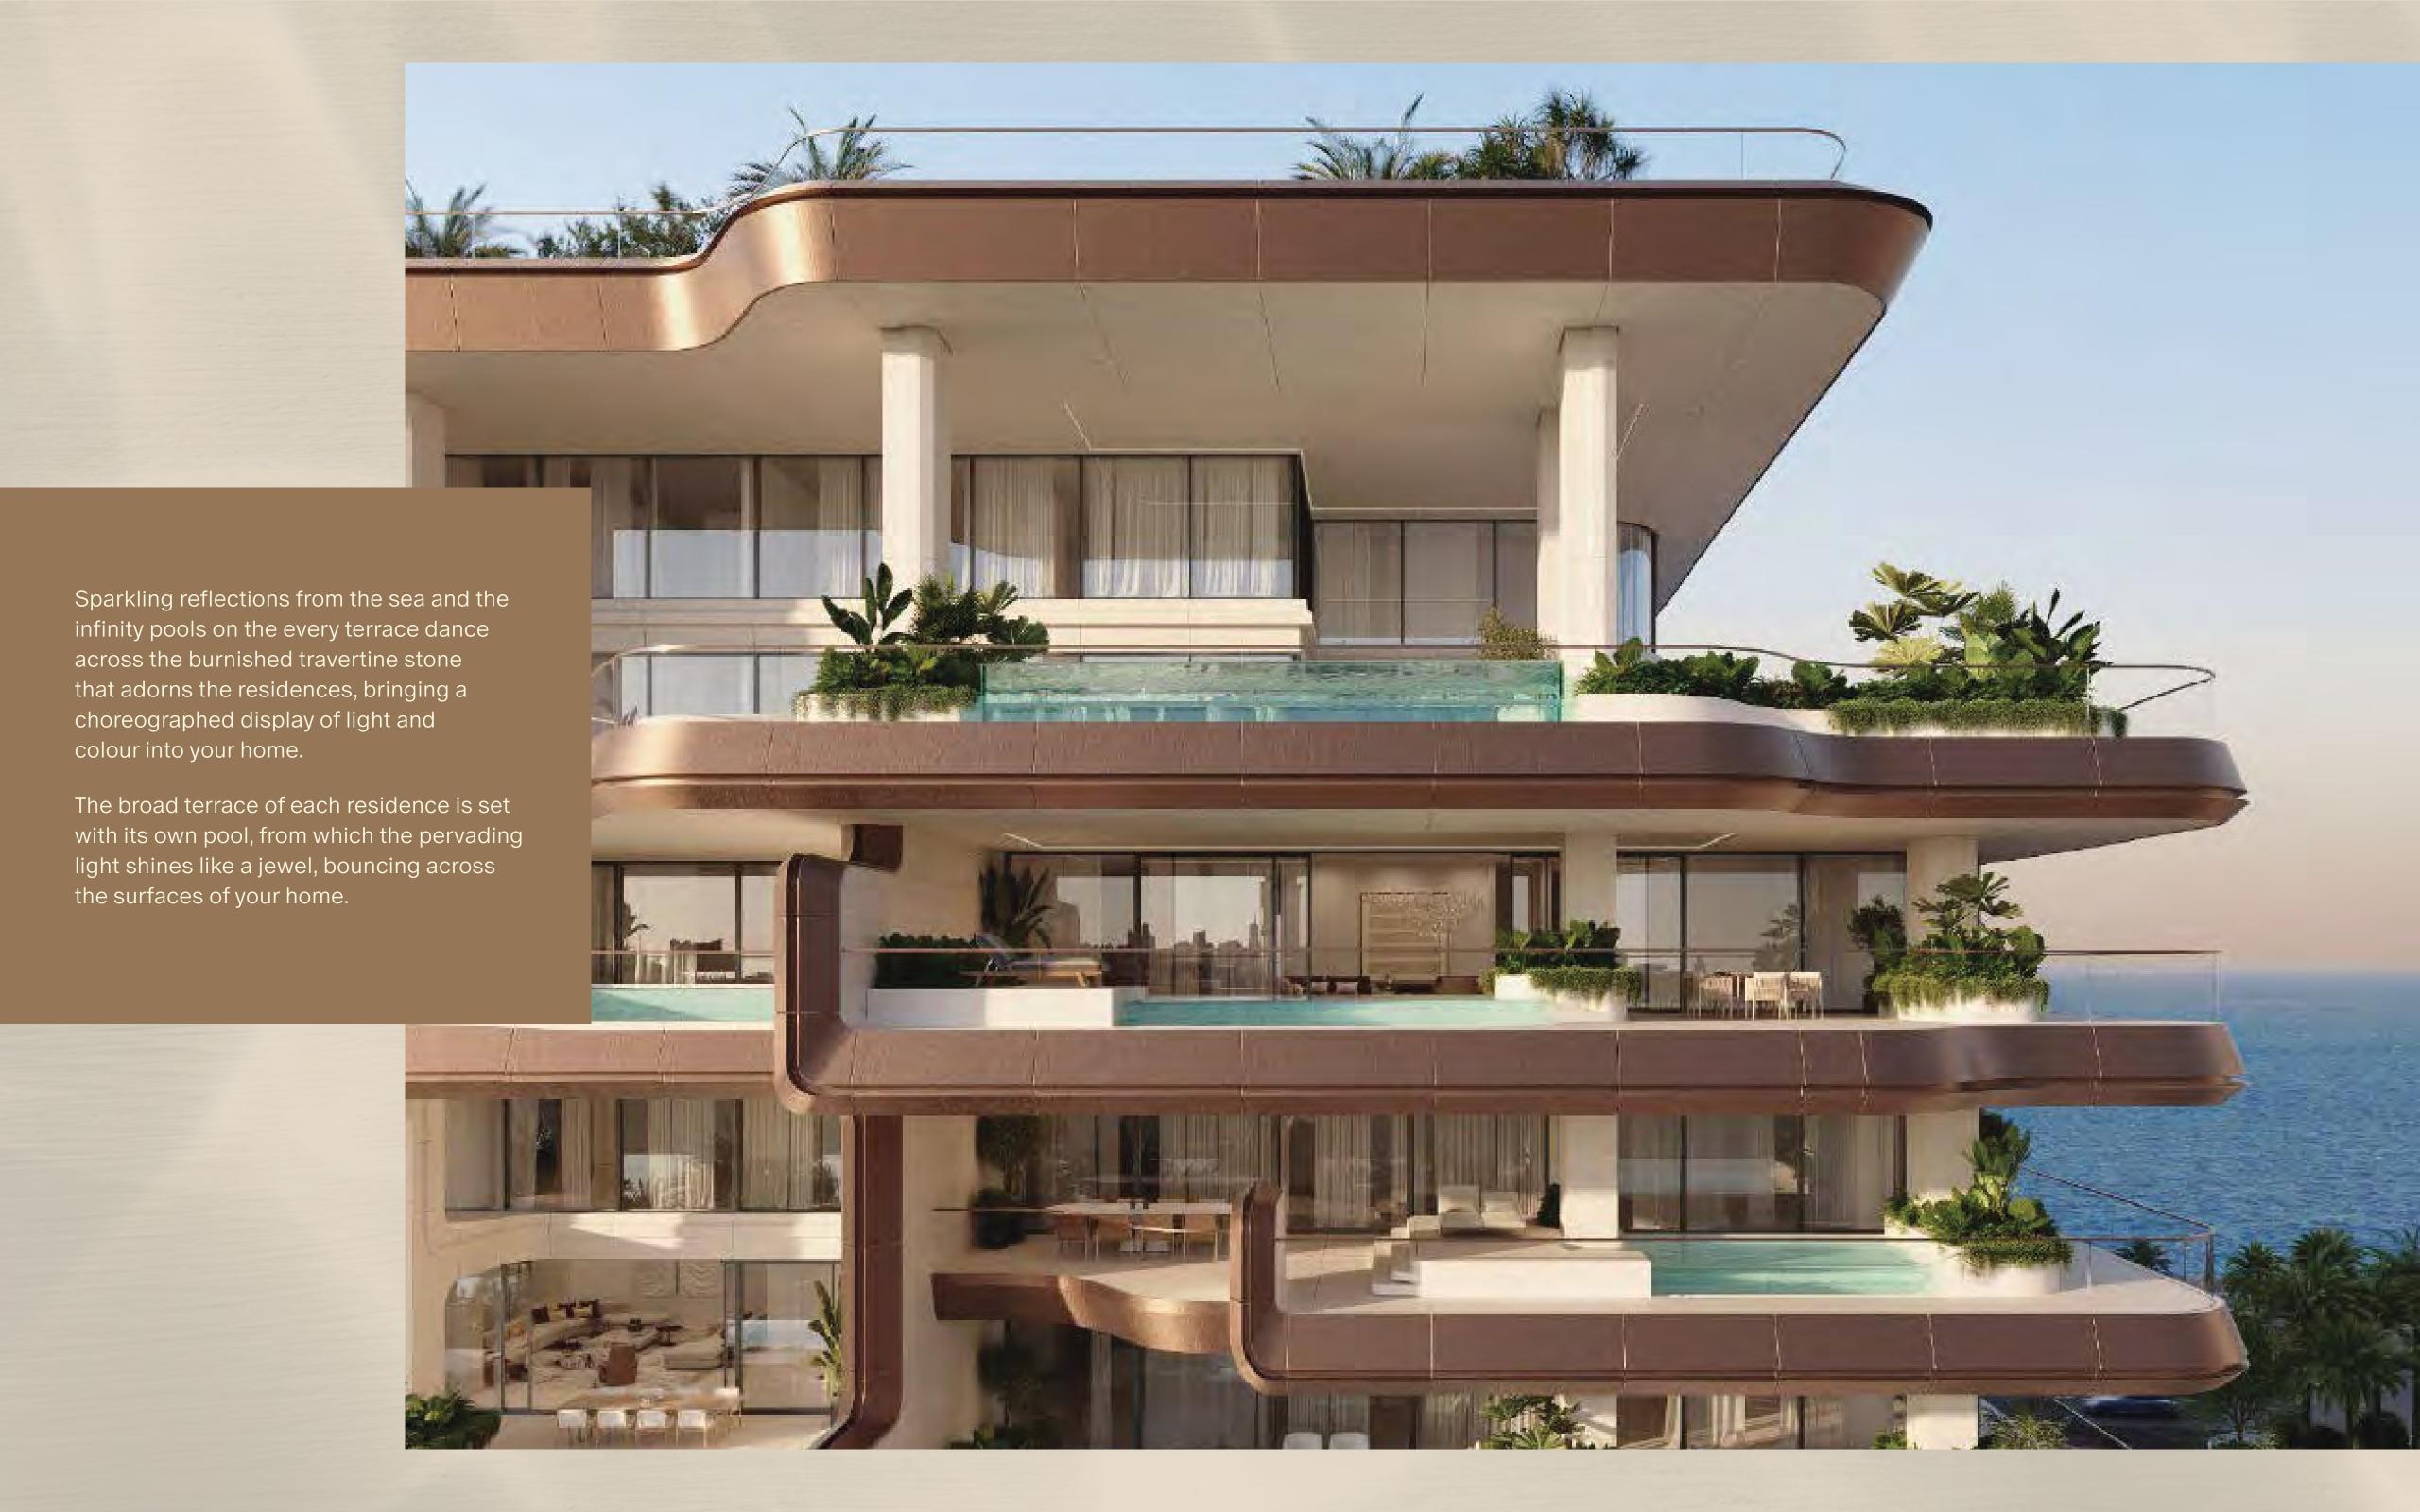

Rise in the morning and welcome the unending flow of natural light through your floor to ceiling windows. Repose on the terrace in your private pool, whose waters seem to fuse with the distant ocean. Take a turn through the landscaped grounds to the private beach, where time stands still as you indulge in al fresco dining, spa treatments or relax in the perpetual glow of the sun.

ELA Residences allow you to reside within the intangible light that permeates this ethereal building.

Steeped in the language of opulence, the residences are tailored to your needs. Ceiling heights soar to over three metres, with broad spaces designed for entertaining or simply living to the highest possible standard.