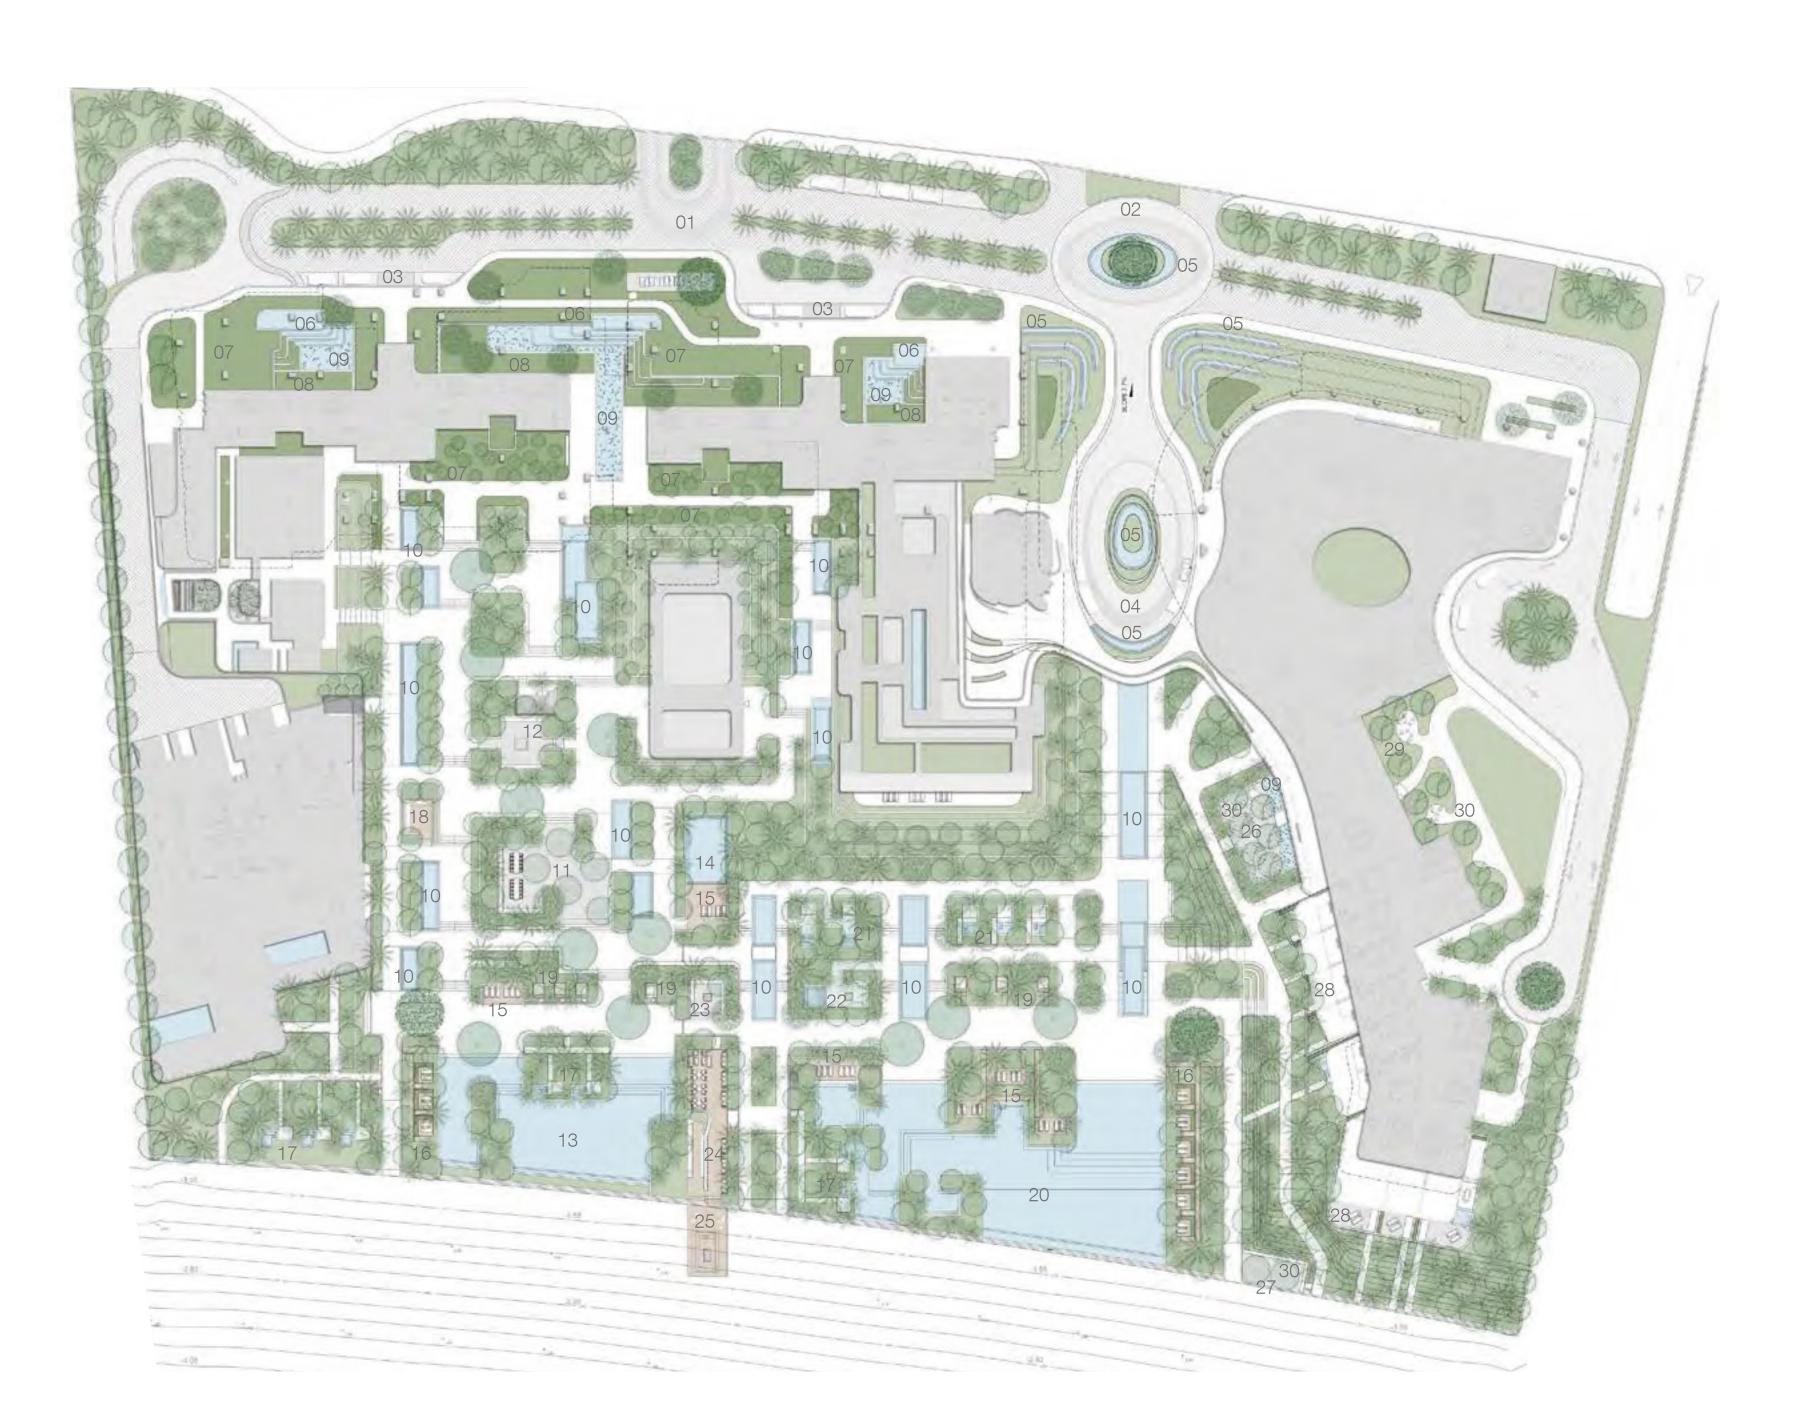

# MASTER PLAN/GROUND FLOOR

- 1. Residential Arrival
- 2. Hotel Arrival
- 3. Residential Drop Off
- 4. Hotel Drop Off
- 5. Hotel Water Feature
- 6. Cascading Water Feature
- 7. Tropical Garden
- 8. Tropical Courtyard Garden
- 9. Lily Pond
- 10. Raised Water Mirror
- 11. Residential Bbq/Gathering/Dining
- 12. Residential Fireplace
- 13. Residential Swimming Pool
- 14. Residential Family Pool
- 15. Lounge Chairs Wood Deck
- 16. Private Lounge Chairs
- 17. Private Daybed / Jacuzzi
- 18. Wood Deck Sitting Area
- 19. Cabanas
- 20. Hotel Swimming Pool
- 21. Hotel Private Plunge Pool
- 22. Hotel Private Plunge / Fireplace
- 23. Hotel Fireplace
- 24. Bar Area
- 25. Beach Fireplace
- 26. Speciality Restaurant
- 27. Beach Sitting Area
- 28. Deplux & King Suite
- 29. Bermed Garden
- 30. Loose Gravel Area

World-renowned landscape architect
Vladimir Djurovic has crafted a fine
balance of serenity and beauty,
integrating the natural world with the
architectural splendor and inspired
lifestyle of ELA Residences.

The arced shapes of ELA Residences' buildings emerge from a tropical forest, with abundant planting encompassing and accentuating the architecture, fashioning shaded paths and walkways that wind right down to the waterfront.