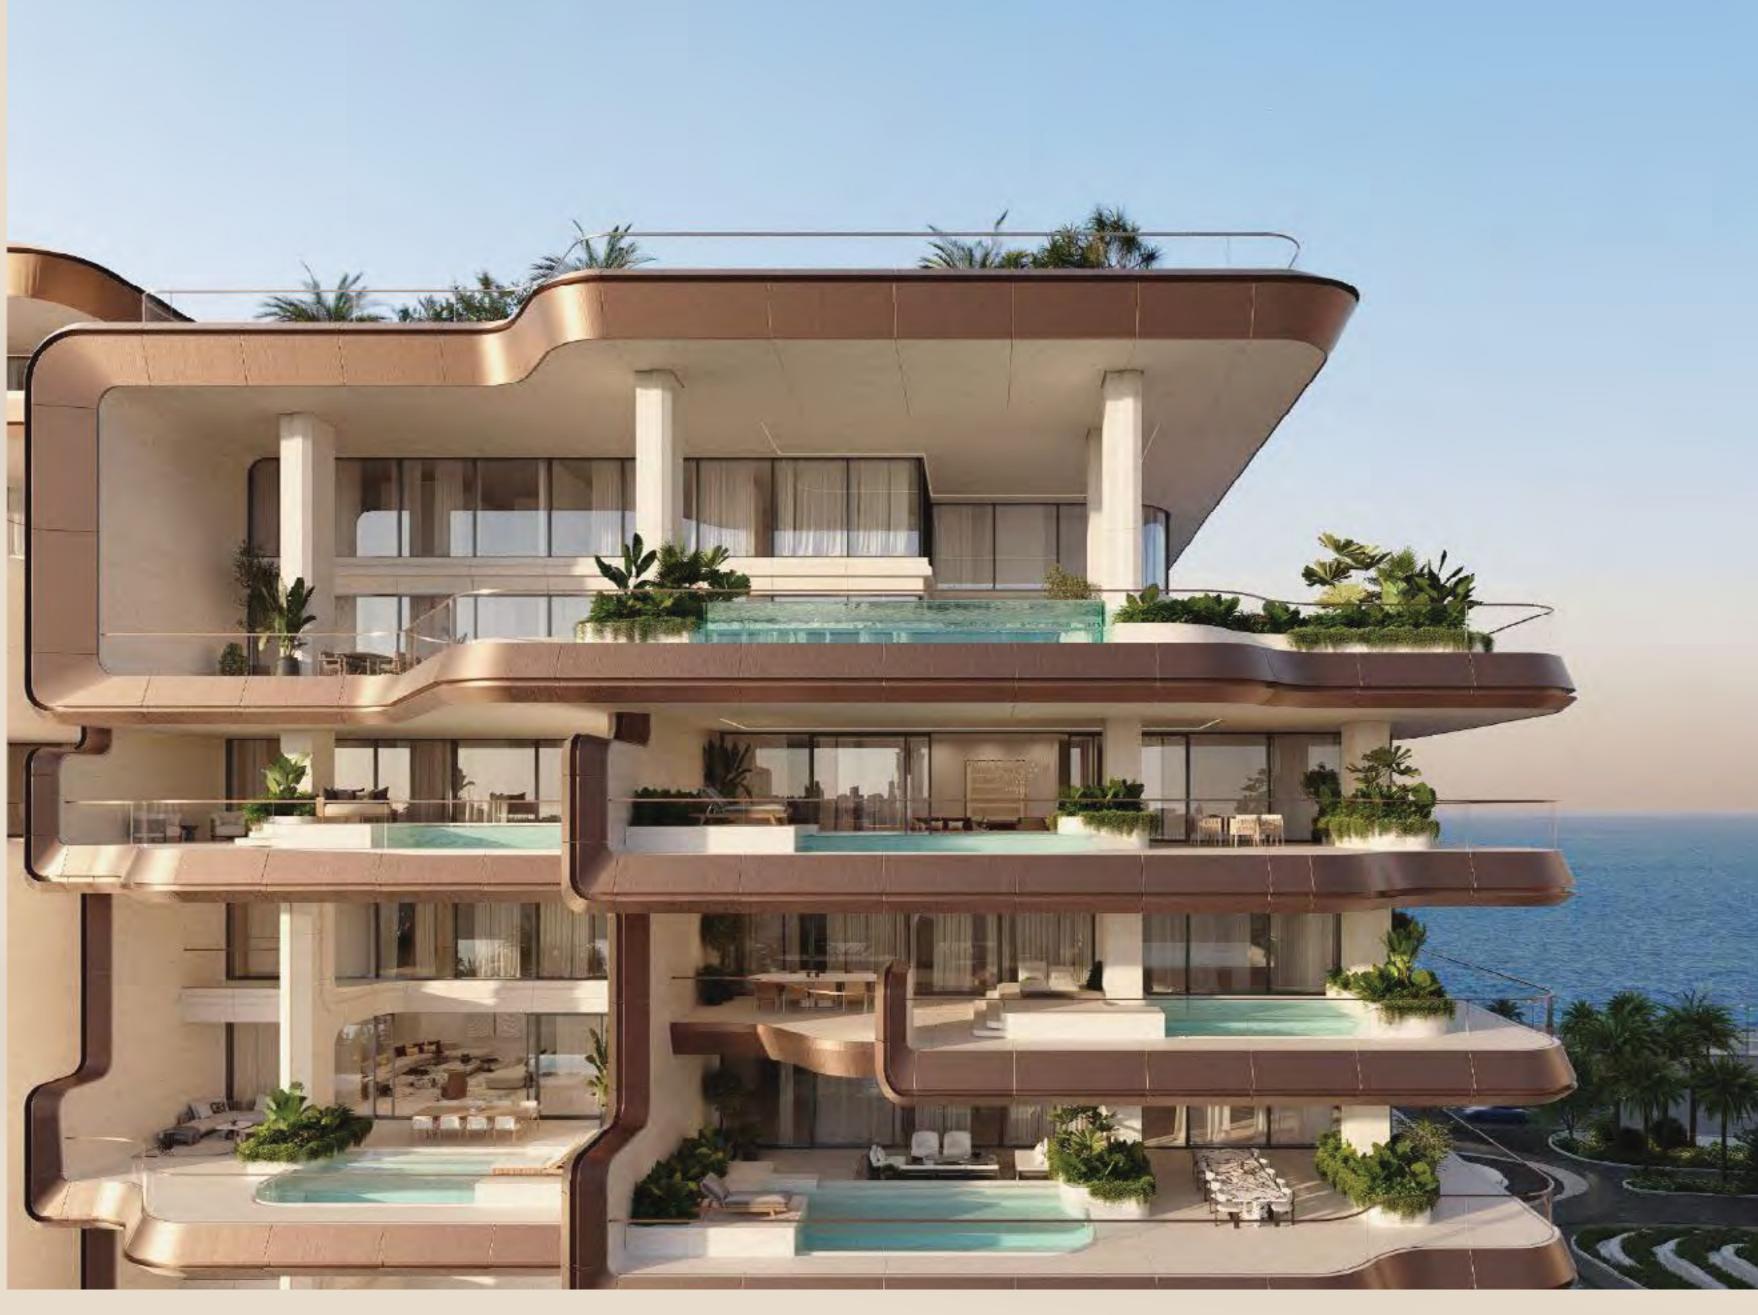

### ELA RESIDENCES FEATURES

- . Architecture by Zaha Hadid
- . 60 Luxury residences
- . 3 Super penthouses
- . Only 3 & 4 bedroom residences
- Diverse mix of duplex residences and dual-aspect layouts
- . Full suite of private amenity and landscape areas exclusive to residents
- . Access to hotel grounds and amenities offering
- Expansive resort style landscaping by Vladimir Djurovic
- . 250m of private beachfront
- . Managed by Dorchester Collection

Rise in the morning and welcome the unending flow of natural light through your floor to ceiling windows. Repose on the terrace in your private pool, whose waters seem to fuse with the distant ocean. Take a turn through the landscaped grounds to the private beach, where time stands still as you indulge in al fresco dining, spa treatments or relax in the perpetual glow of the sun.

ELA Residences allow you to reside within the intangible light that permeates this ethereal building.

Steeped in the language of opulence, the residences are tailored to your needs. Ceiling heights soar to over three metres, with broad spaces designed for entertaining or simply living to the highest possible standard.

### TERRACE FEATURES

- . Expansive outdoor entertaining terraces
- . Seamless transition from indoor to outdoor living spaces
- . Plunge private pools for each and every residence
- . Elevated sun lounging platform
- . Private balconies to master wing
- . Outdoor jacuzzis on master wing balconies available for selected units
- . Juliette balconies for each bedroom
- Dual balconies to selected simplex and duplex residences