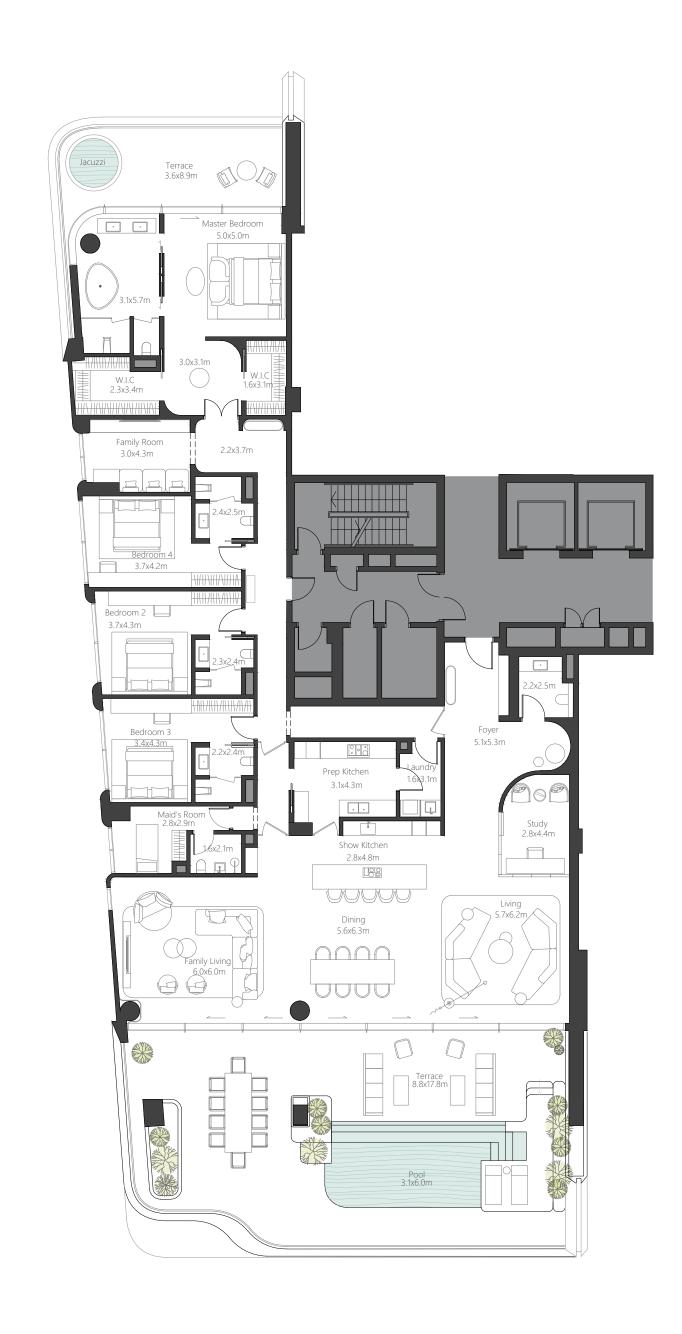

#### 3 BEDROOM DUPLEX

| Residence | 369 sq.m. | 3,971 sq.ft. |
|-----------|-----------|--------------|
| Terrace   | 150 sq.m. | 1,614 sq.ft. |
| Total     | 519 sq.m. | 5,586 sq.ft. |

Ocean View

City Skyline View

Marina Skyline View

Beach View

LOWER UPPER