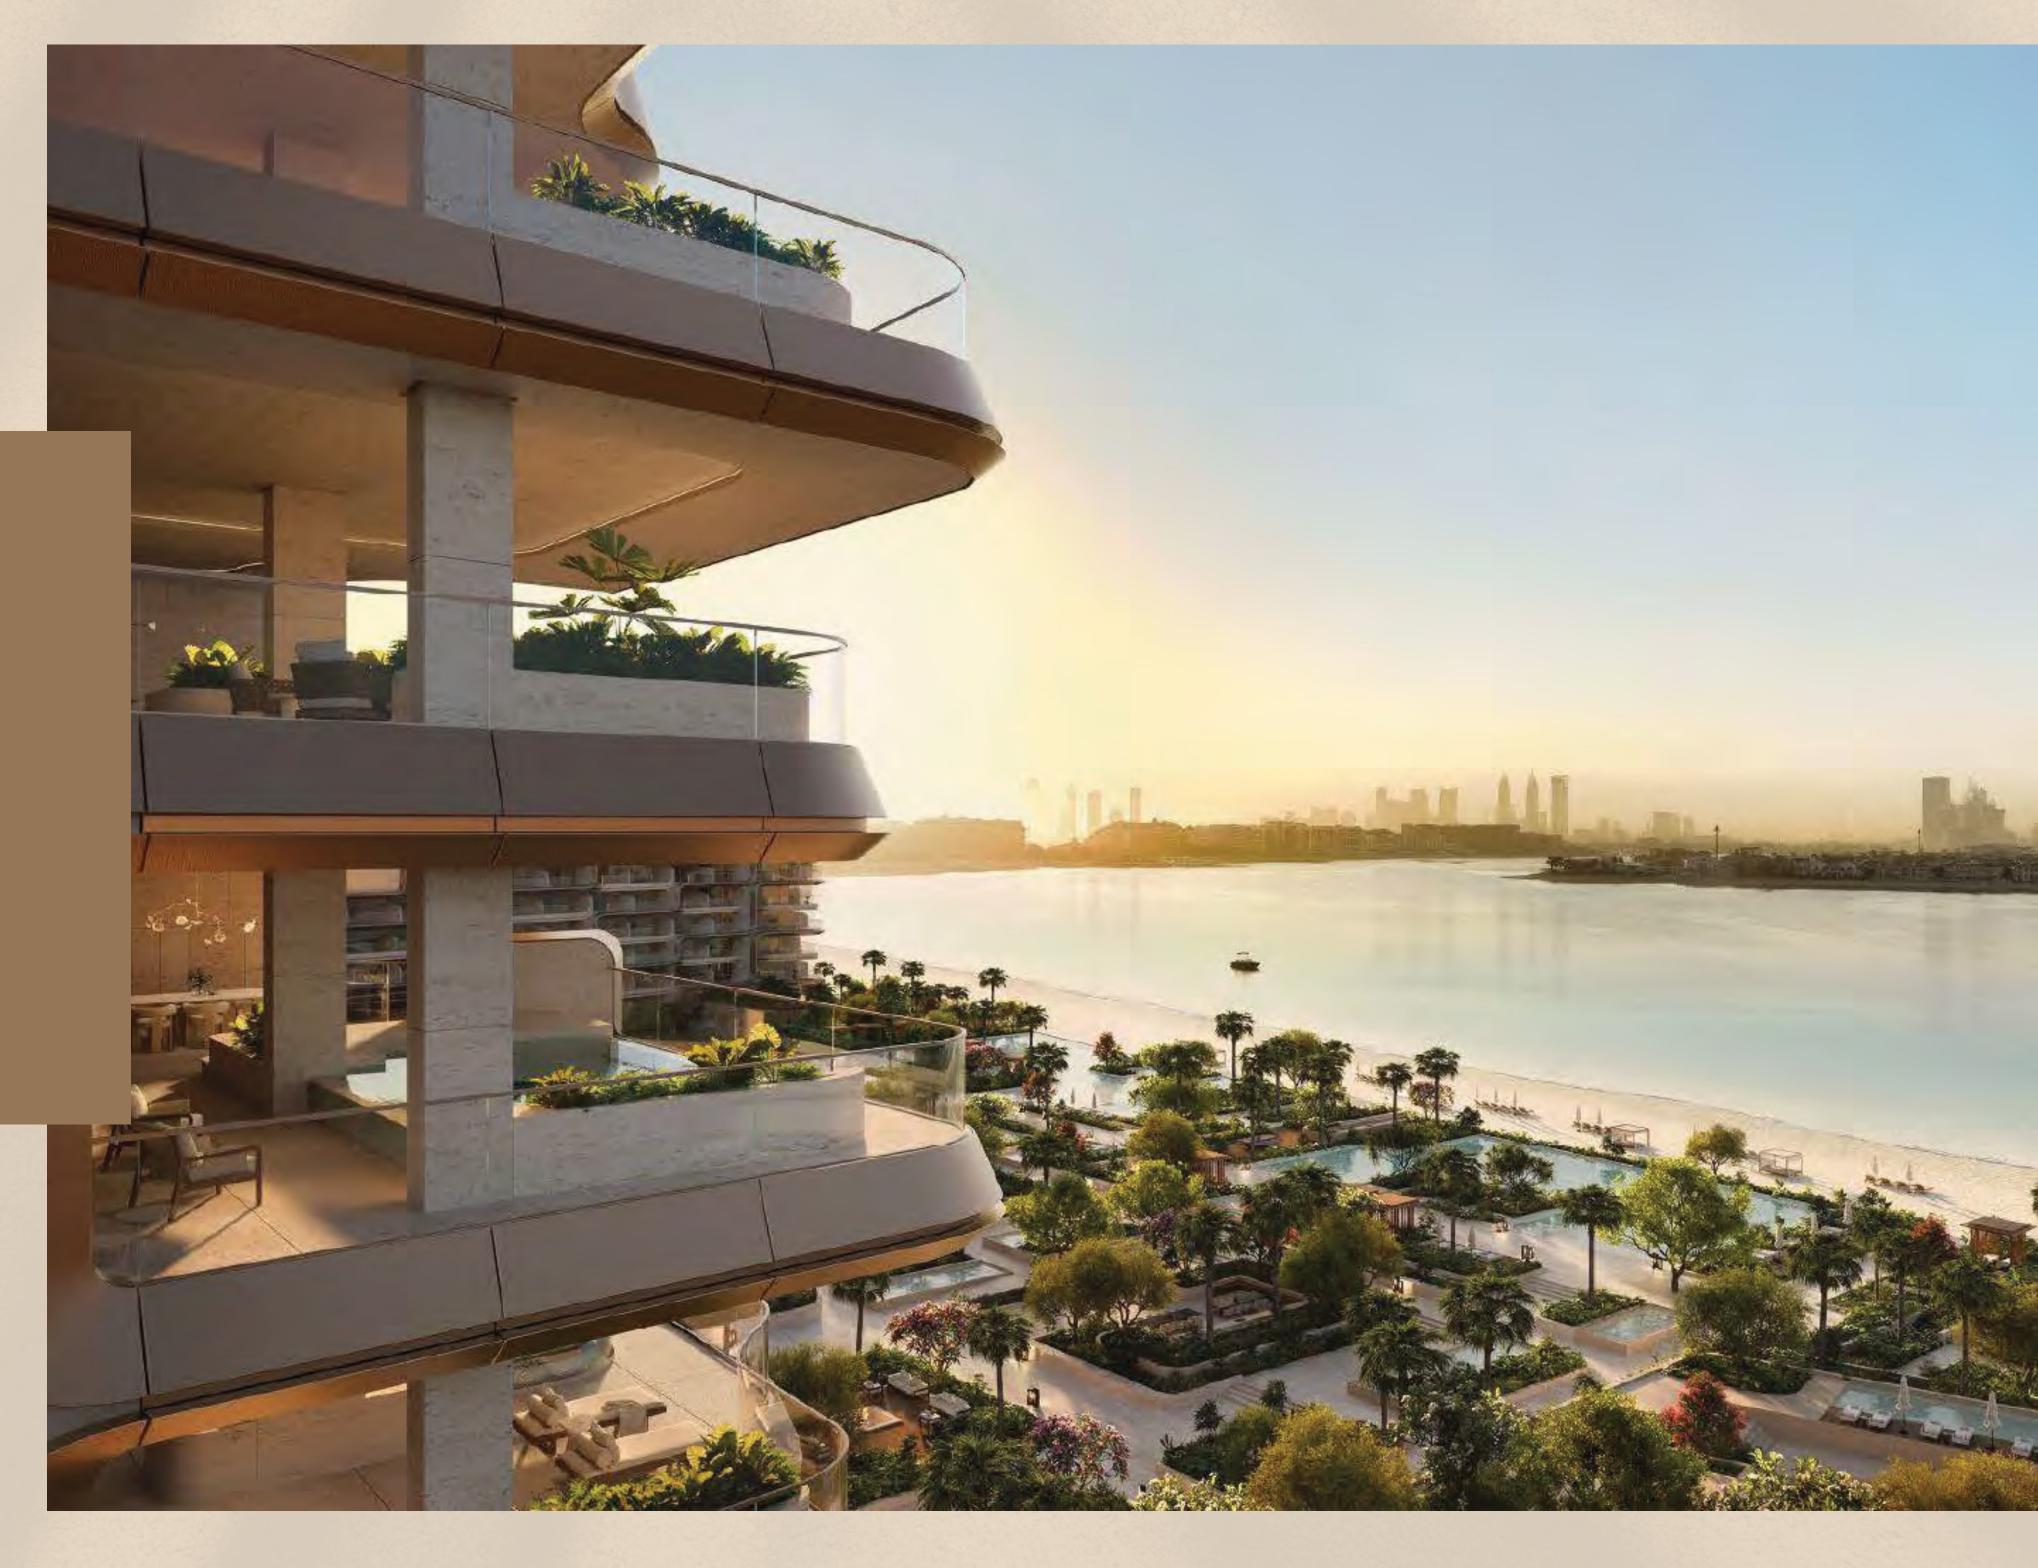

Rise in the morning and welcome the unending flow of natural light through your floor to ceiling windows. Repose on the terrace in your private pool, whose waters seem to fuse with the distant ocean. Take a turn through the landscaped grounds to the private beach, where time stands still as you indulge in al fresco dining, spa treatments or relax in the perpetual glow of the sun.

ELA Residences allow you to reside within the intangible light that permeates this ethereal building.

Steeped in the language of opulence, the residences are tailored to your needs. Ceiling heights soar to over three metres, with broad spaces designed for entertaining or simply living to the highest possible standard.

### TERRACE FEATURES

- . Expansive outdoor entertaining terraces
- . Seamless transition from indoor to outdoor living spaces
- . Plunge private pools for each and every residence
- . Elevated sun lounging platform
- . Private balconies to master wing
- . Outdoor jacuzzis on master wing balconies available for selected units
- . Juliette balconies for each bedroom
- Dual balconies to selected simplex and duplex residences