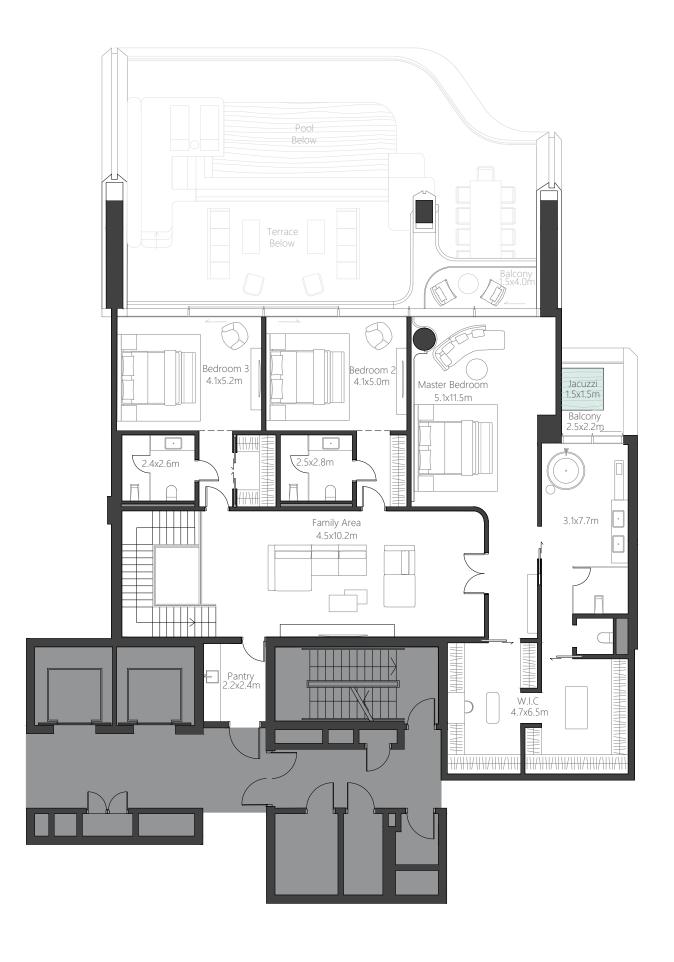

Rise in the morning and welcome the unending flow of natural light through your floor to ceiling windows. Repose on the terrace in your private pool, whose waters seem to fuse with the distant ocean. Take a turn through the landscaped grounds to the private beach, where time stands still as you indulge in al fresco dining, spa treatments or relax in the perpetual glow of the sun.

ELA Residences allow you to reside within the intangible light that permeates this ethereal building.

Steeped in the language of opulence, the residences are tailored to your needs. Ceiling heights soar to over three metres, with broad spaces designed for entertaining or simply living to the highest possible standard.

### TERRACE FEATURES

- . Expansive outdoor entertaining terraces
- . Seamless transition from indoor to outdoor living spaces
- . Plunge private pools for each and every residence
- . Elevated sun lounging platform
- . Private balconies to master wing
- . Outdoor jacuzzis on master wing balconies available for selected units
- . Juliette balconies for each bedroom
- Dual balconies to selected simplex and duplex residences