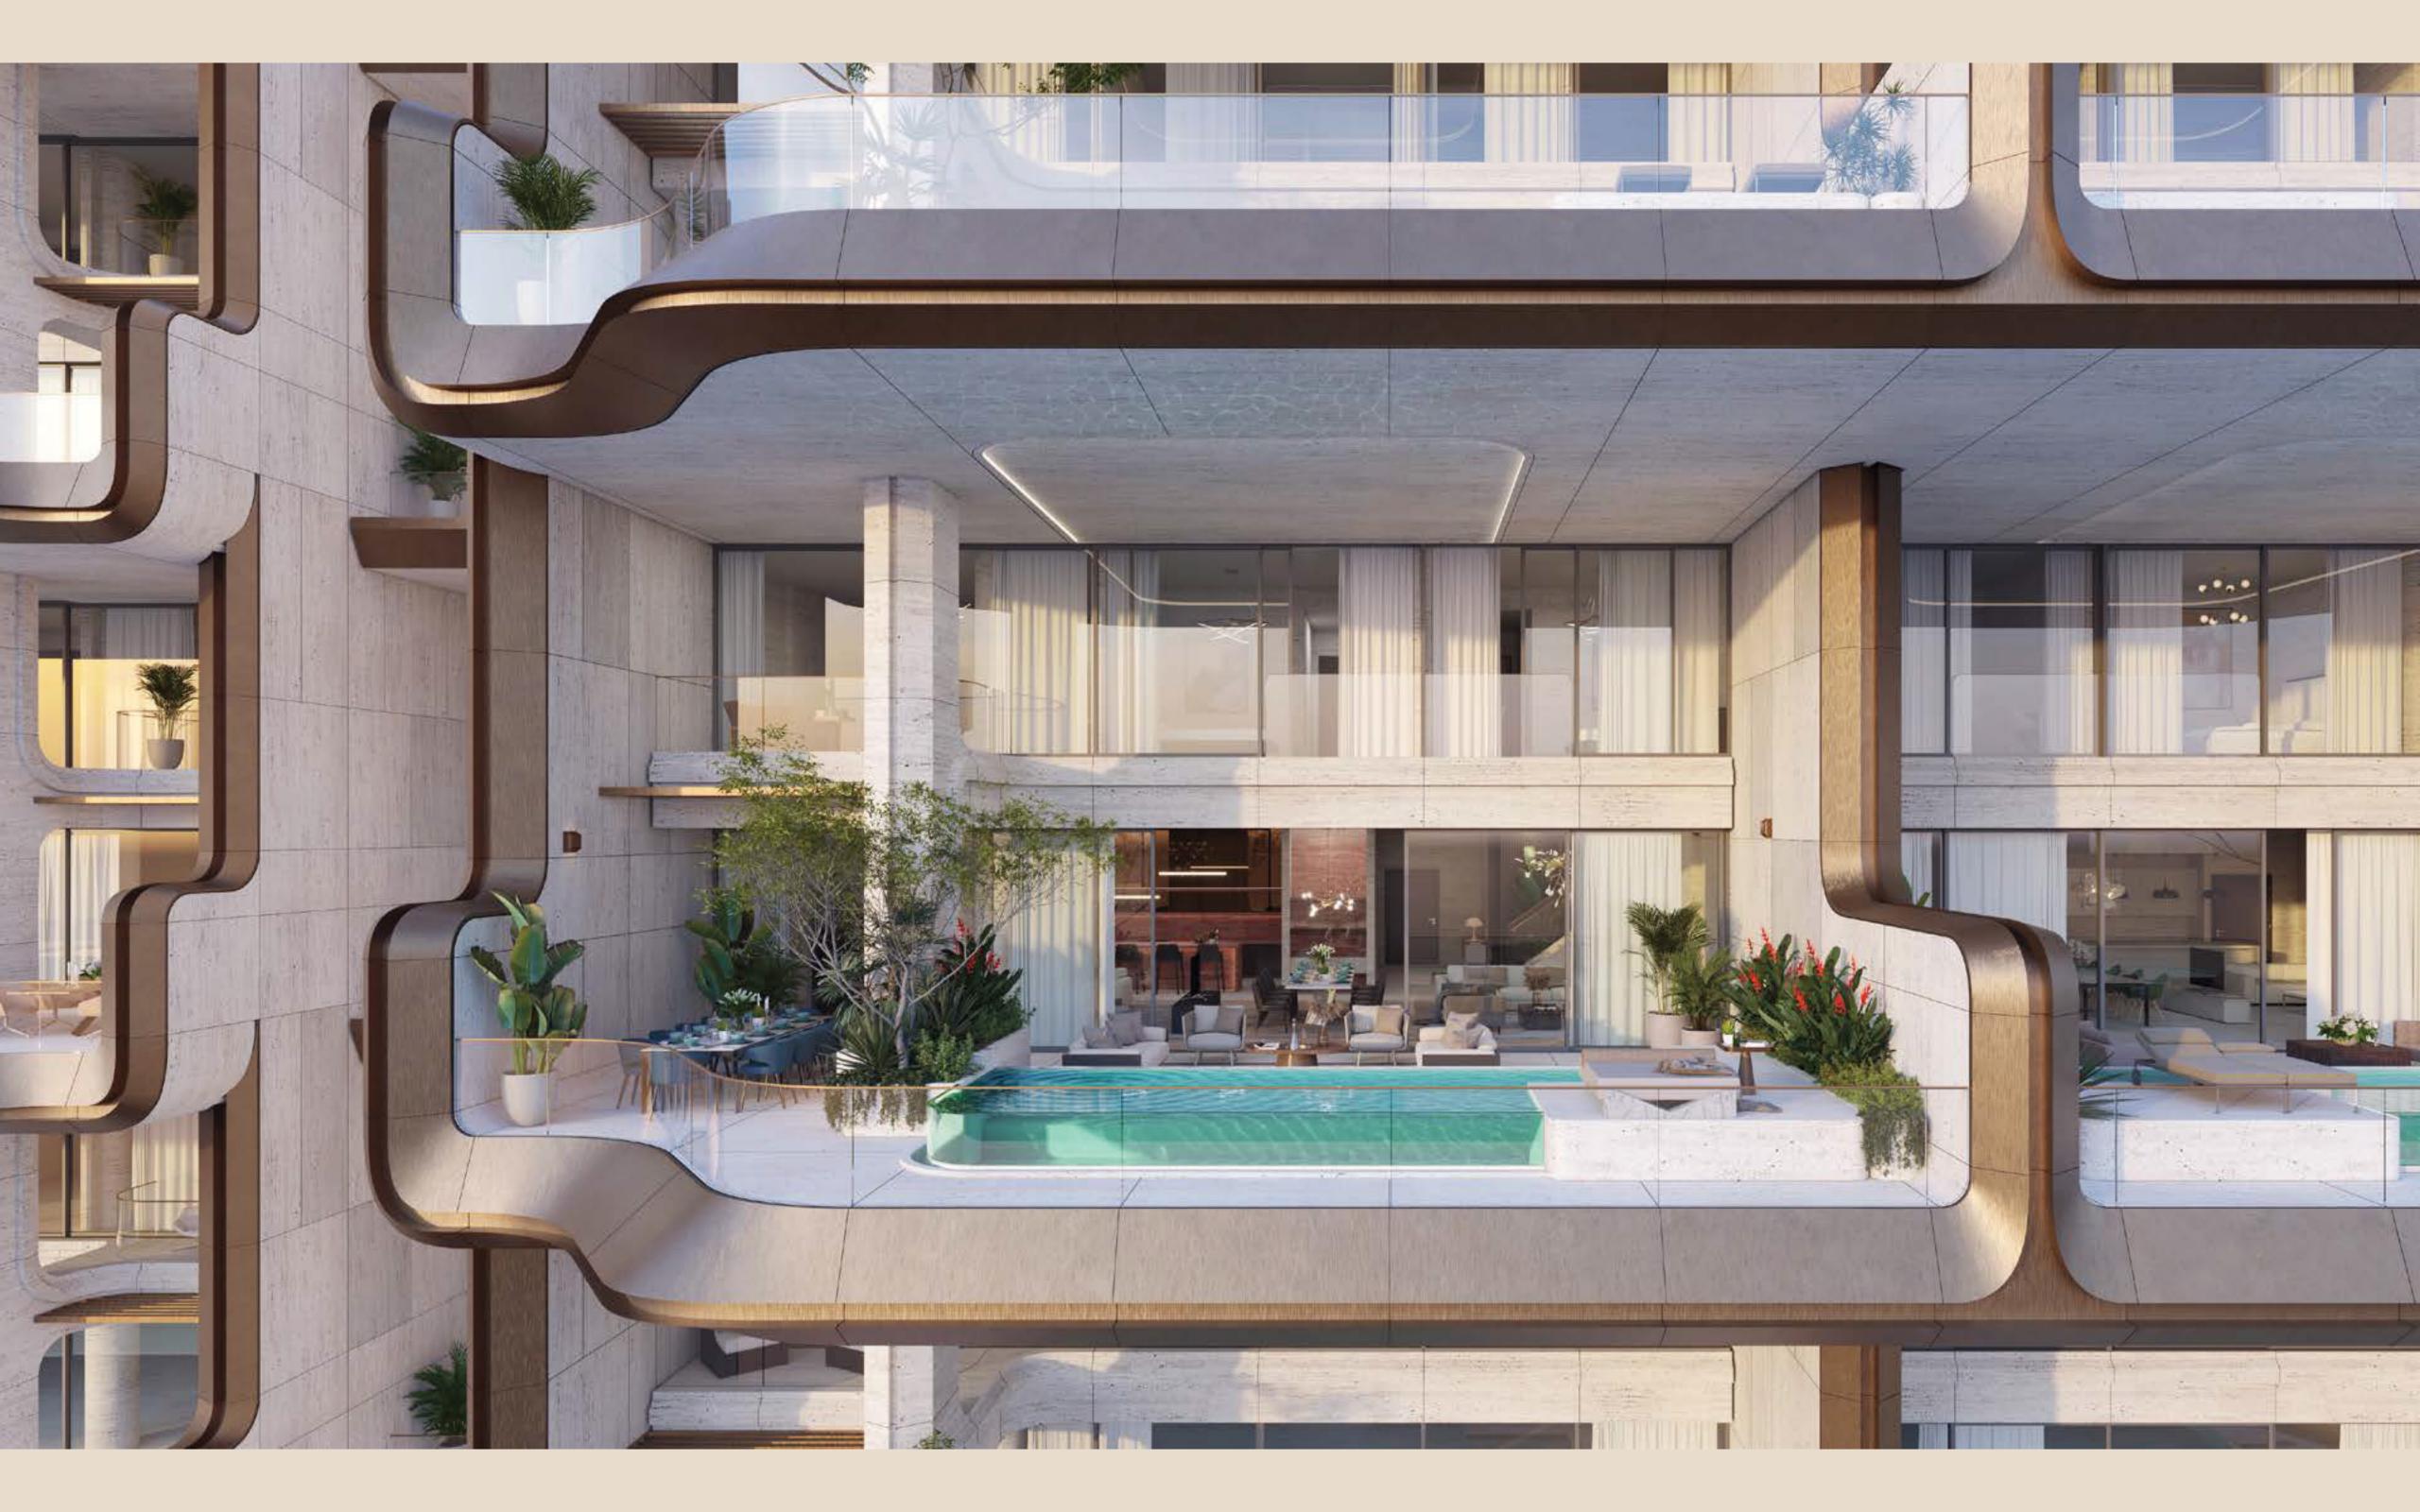

### TERRACE FEATURES

- . Expansive outdoor entertaining terraces
- . Seamless transition from indoor to outdoor living spaces
- . Plunge private pools for each and every residence
- . Elevated sun lounging platform
- . Private balconies to master wing
- . Outdoor jacuzzis on master wing balconies available for selected units
- . Juliette balconies for each bedroom
- Dual balconies to selected simplex and duplex residences

The arced shapes of ELA Residences' buildings emerge from a tropical forest, with abundant planting encompassing and accentuating the architecture, fashioning shaded paths and walkways that wind right down to the waterfront.

Outdoors, a vast pool, its ambient temperature carefully regulated, is edged with flowing waters.

A separate pool gives your children the space and freedom to relax, while under the guidance and supervision of Dorchester Collection staff.