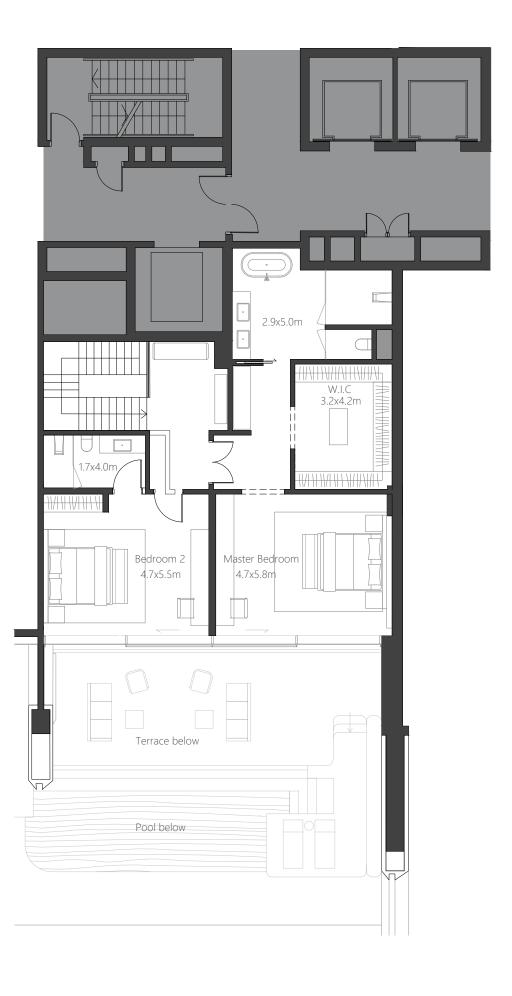

#### 3 BEDROOM DUPLEX

| Residence | 369 sq.m. | 3,971 sq.ft. |
|-----------|-----------|--------------|
| Terrace   | 150 sq.m. | 1,614 sq.ft. |
| Total     | 519 sq.m. | 5,586 sq.ft. |

Ocean View

City Skyline View

Marina Skyline View

Beach View

LOWER UPPER