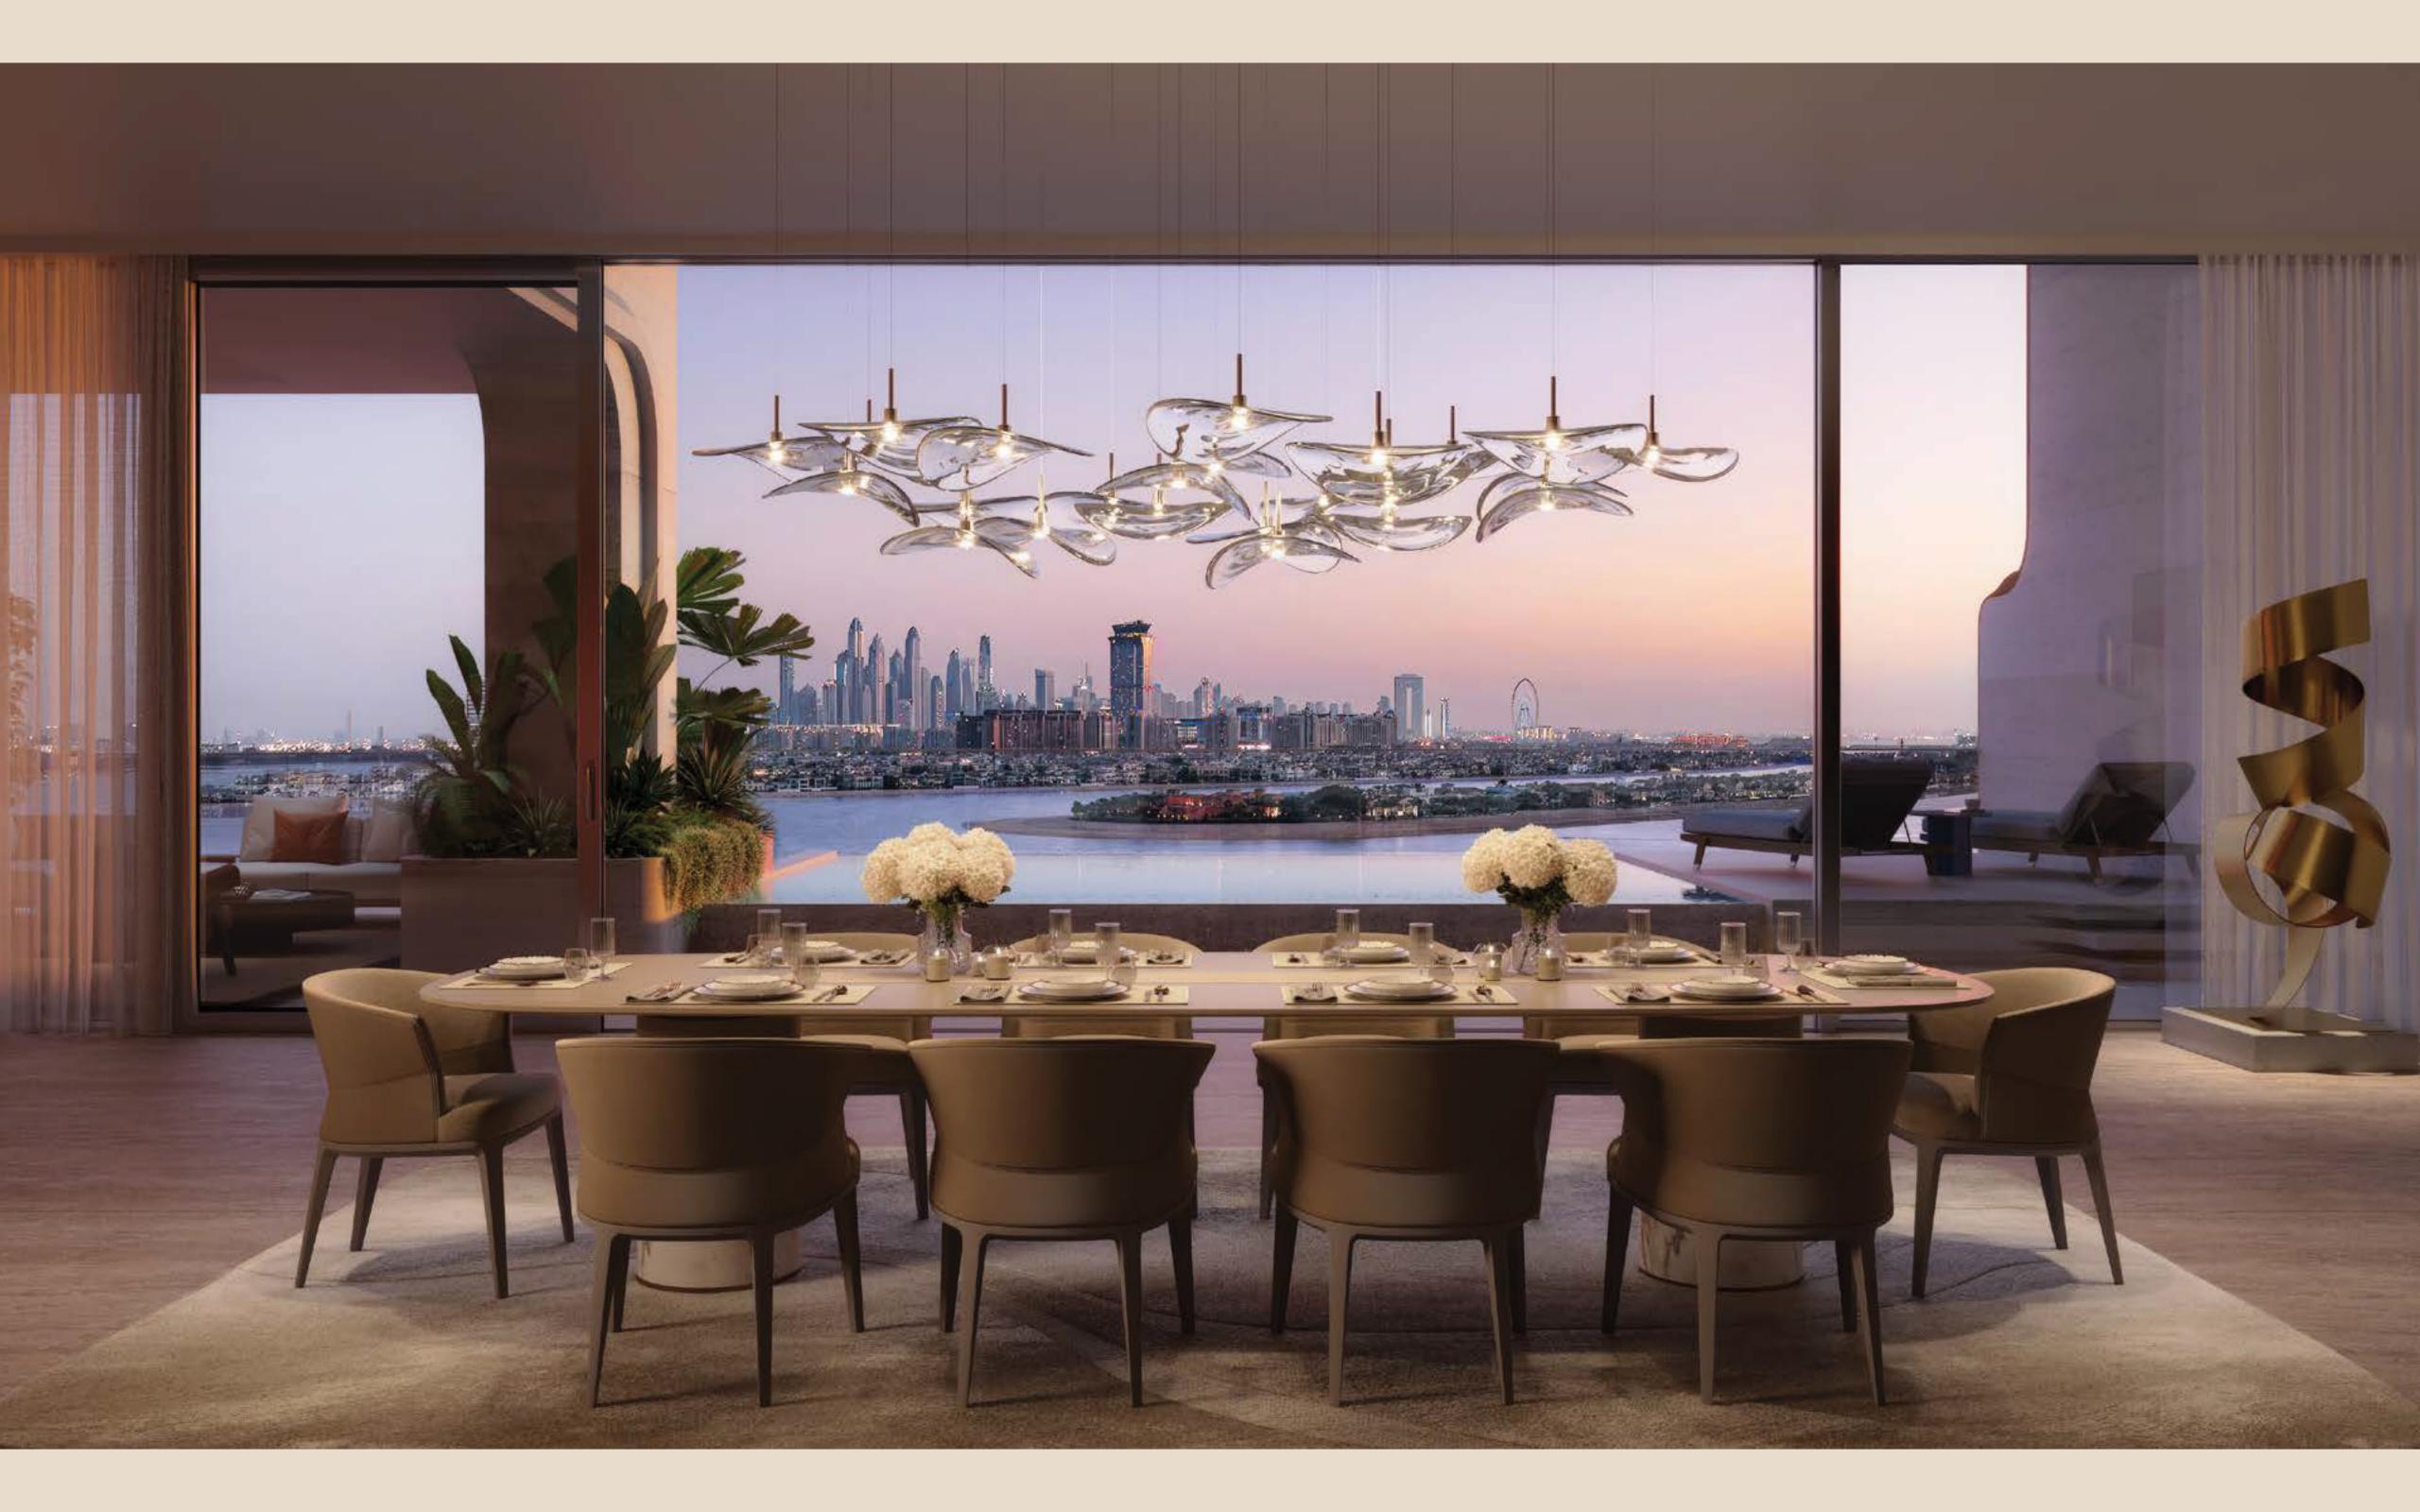

Rise in the morning and welcome the unending flow of natural light through your floor to ceiling windows. Repose on the terrace in your private pool, whose waters seem to fuse with the distant ocean. Take a turn through the landscaped grounds to the private beach, where time stands still as you indulge in al fresco dining, spa treatments or relax in the perpetual glow of the sun.

ELA Residences allow you to reside within the intangible light that permeates this ethereal building.

Steeped in the language of opulence, the residences are tailored to your needs. Ceiling heights soar to over three metres, with broad spaces designed for entertaining or simply living to the highest possible standard.