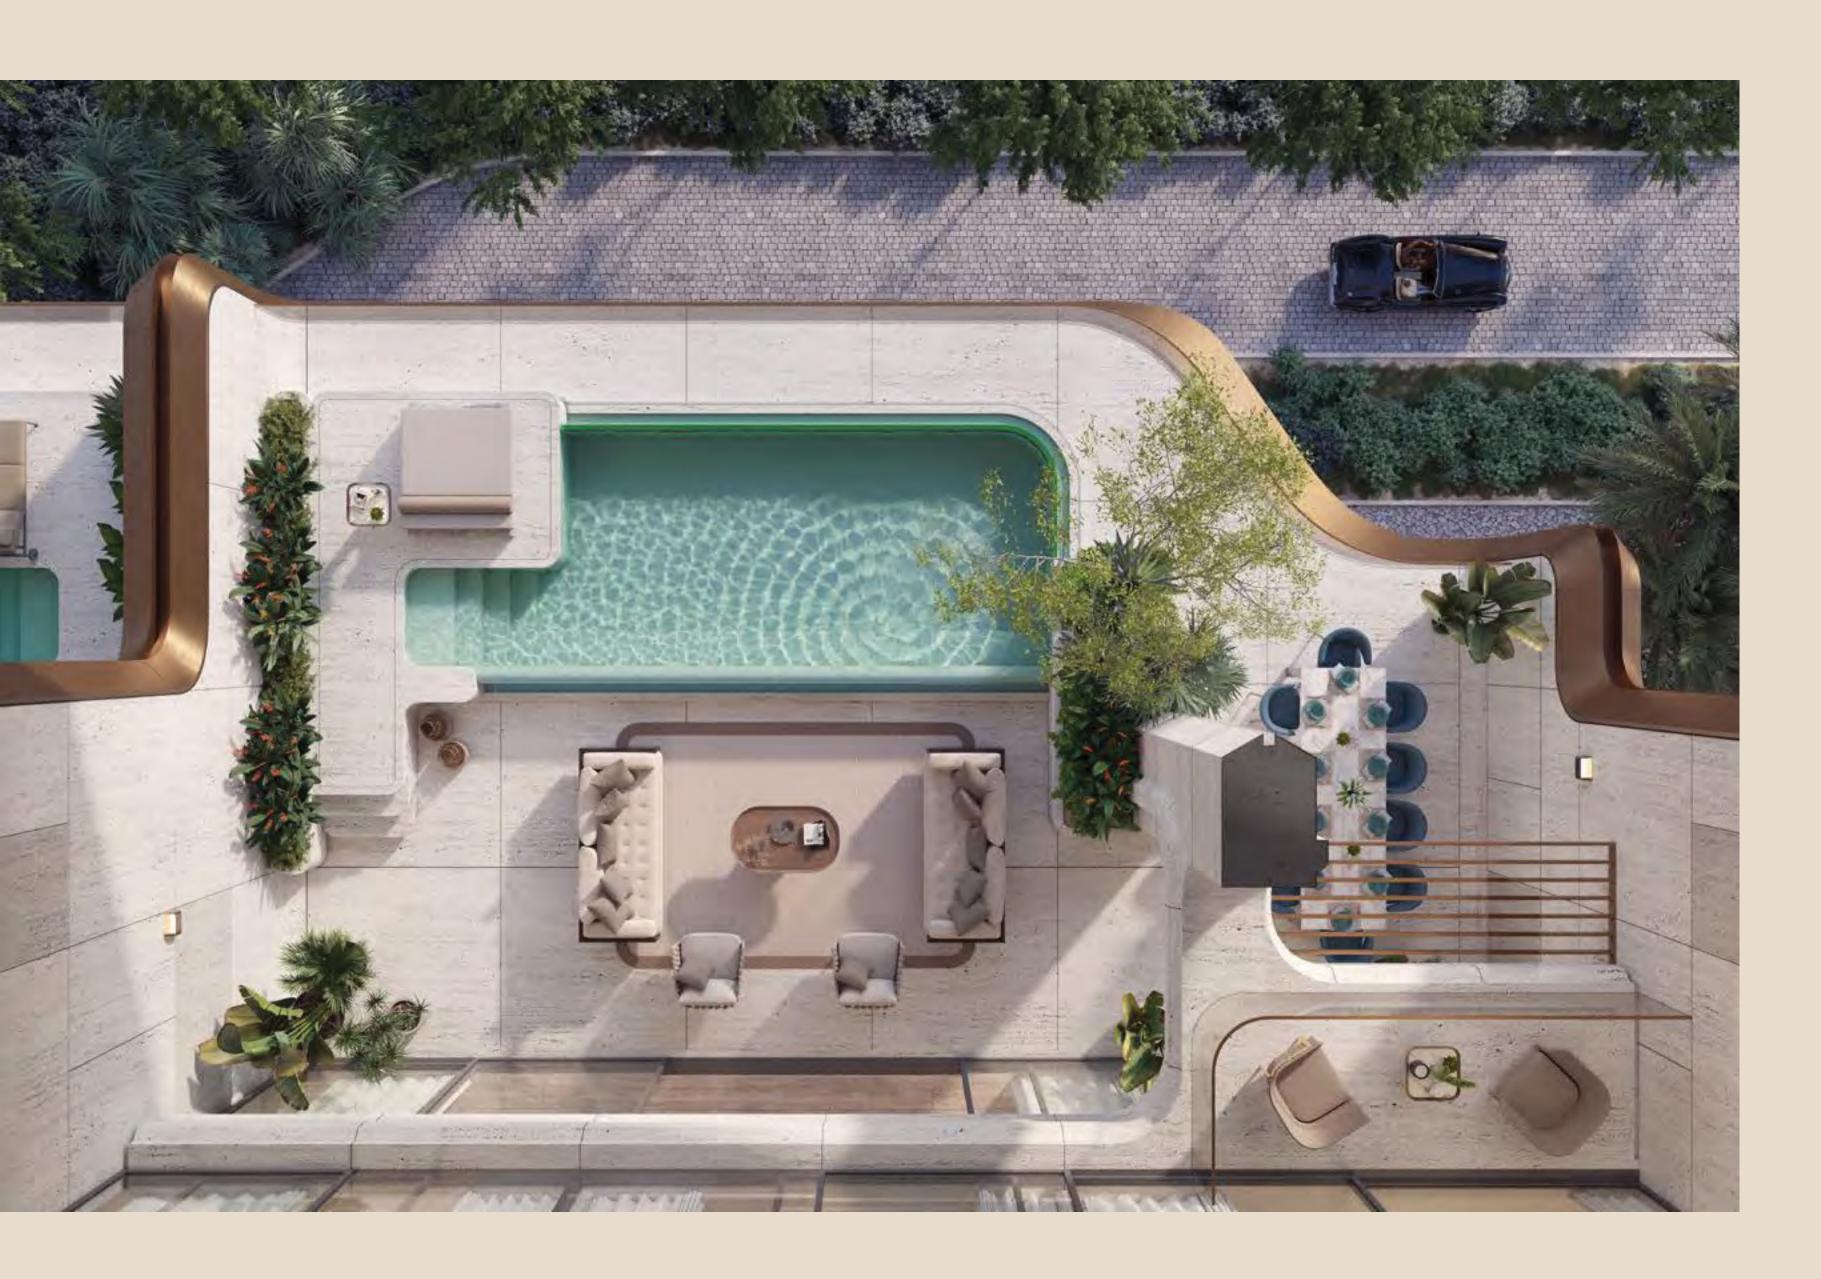

### TERRACE FEATURES

- . Expansive outdoor entertaining terraces
- . Seamless transition from indoor to outdoor living spaces
- . Plunge private pools for each and every residence
- . Elevated sun lounging platform
- . Private balconies to master wing
- . Outdoor jacuzzis on master wing balconies available for selected units
- . Juliette balconies for each bedroom
- Dual balconies to selected simplex and duplex residences

Rise in the morning and welcome the unending flow of natural light through your floor to ceiling windows. Repose on the terrace in your private pool, whose waters seem to fuse with the distant ocean. Take a turn through the landscaped grounds to the private beach, where time stands still as you indulge in al fresco dining, spa treatments or relax in the perpetual glow of the sun.