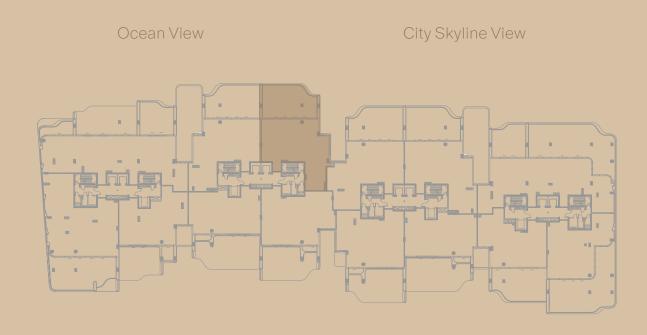

# 3 BEDROOM DUPLEX

| Residence | 369 sq.m. | 3,971 sq.ft. |
|-----------|-----------|--------------|
| Terrace   | 150 sq.m. | 1,614 sq.ft. |
| Total     | 519 sq.m. | 5,586 sq.ft. |

Ocean View

City Skyline View