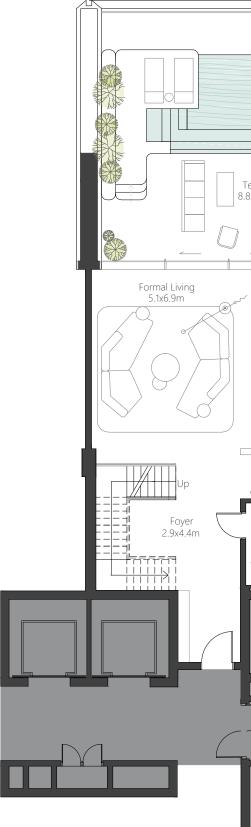

Foyer 3.2x6.2m  $\bigcirc$  $\Theta \circ \Theta$ Family Living 4.6x6.1m Pool 3.5x8.0m