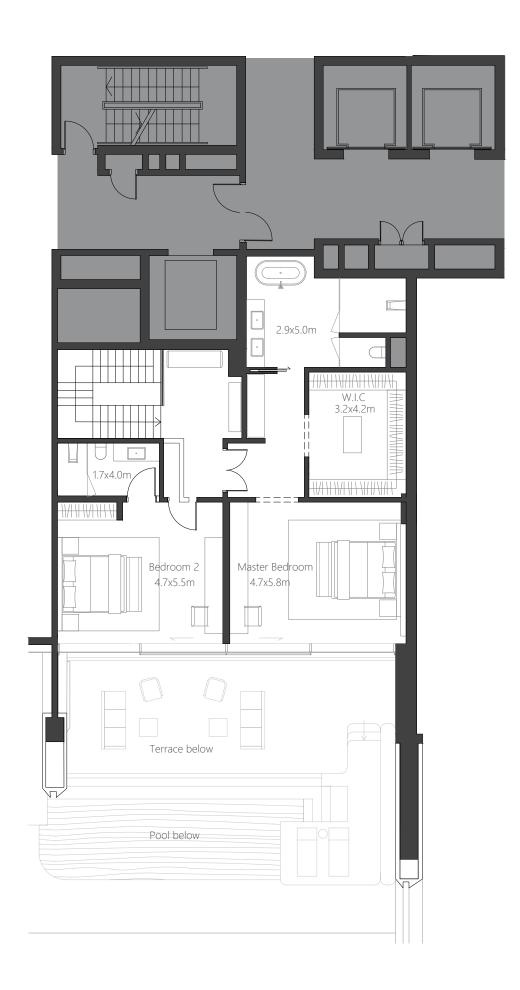

# 4 BEDROOM DUPLEX

| Residence | 502 sq.m. | 5,403 sq.ft. |
|-----------|-----------|--------------|
| Terrace   | 140 sq.m. | 1,509 sq.ft. |
| Total     | 642 sq.m. | 6,912 sq.ft. |

Marina Skyline View

#### LOWER

UPPER

GROSVENOR HOUSE, LOBBY LEVEL, TOWER 1, DUBAI MARINA

**CLICK HERE** 

FOR MORE INFORMATION CONTACT US

ABODE

WWW.ABODEDUBAI.COM