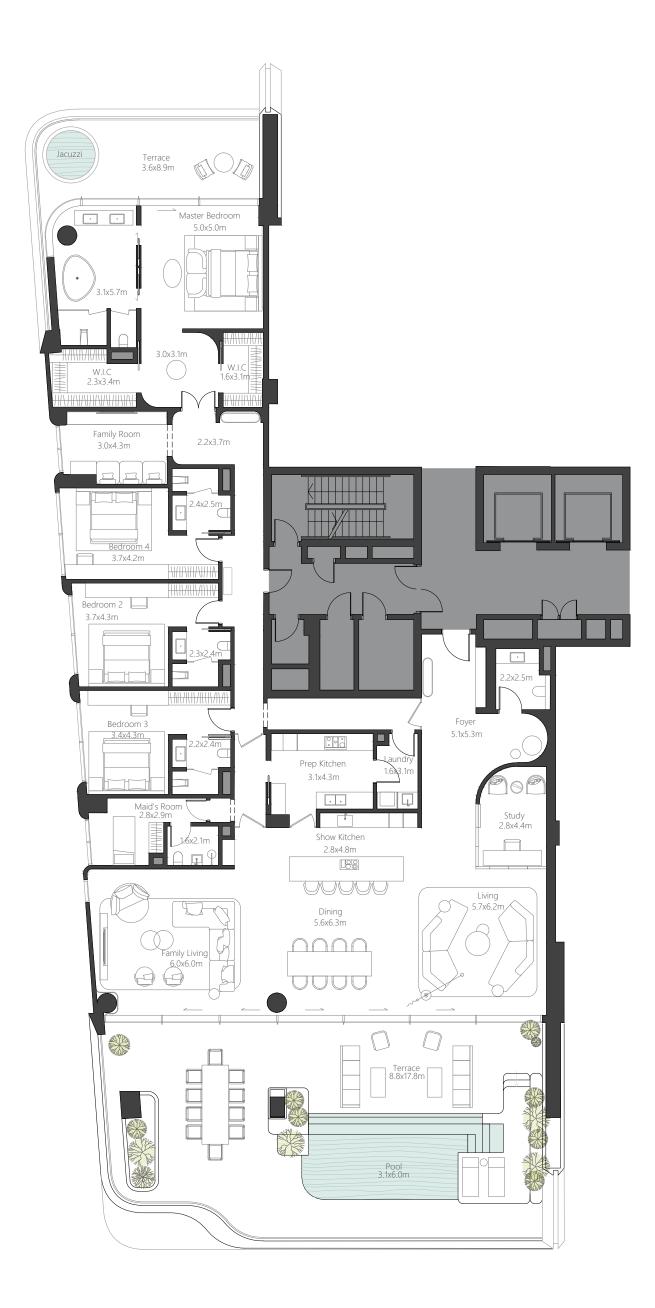

# 4 BEDROOM DUPLEX

| Residence | 502 sq.m. | 5,403 sq.ft. |
|-----------|-----------|--------------|
| Terrace   | 140 sq.m. | 1,509 sq.ft. |
| Total     | 642 sq.m. | 6,912 sq.ft. |

Marina Skyline View

Beach View

The images, artist representations, amenities and interior decorations, finishes, appliances and furnishings contained in this brochure are provided for illustrative purposes only. Nothing in this brochure and/or any accompanying document and/or communication from OMNIYAT (whether verbal or in writing) constitutes a promise, representation and/or warranty in any form whatsoever. OMNIYAT reserves the right to substitute at any time without notice all or parts of the materials, appliances, equipment, fixtures and other construction and design details specified herein with similar materials, appliances, equipment and/or fixtures of equal or better quality, determined at the sole discretion of OMNIYAT. All square footages and dimensions are approximate only and may be subject to change at any time without notice.