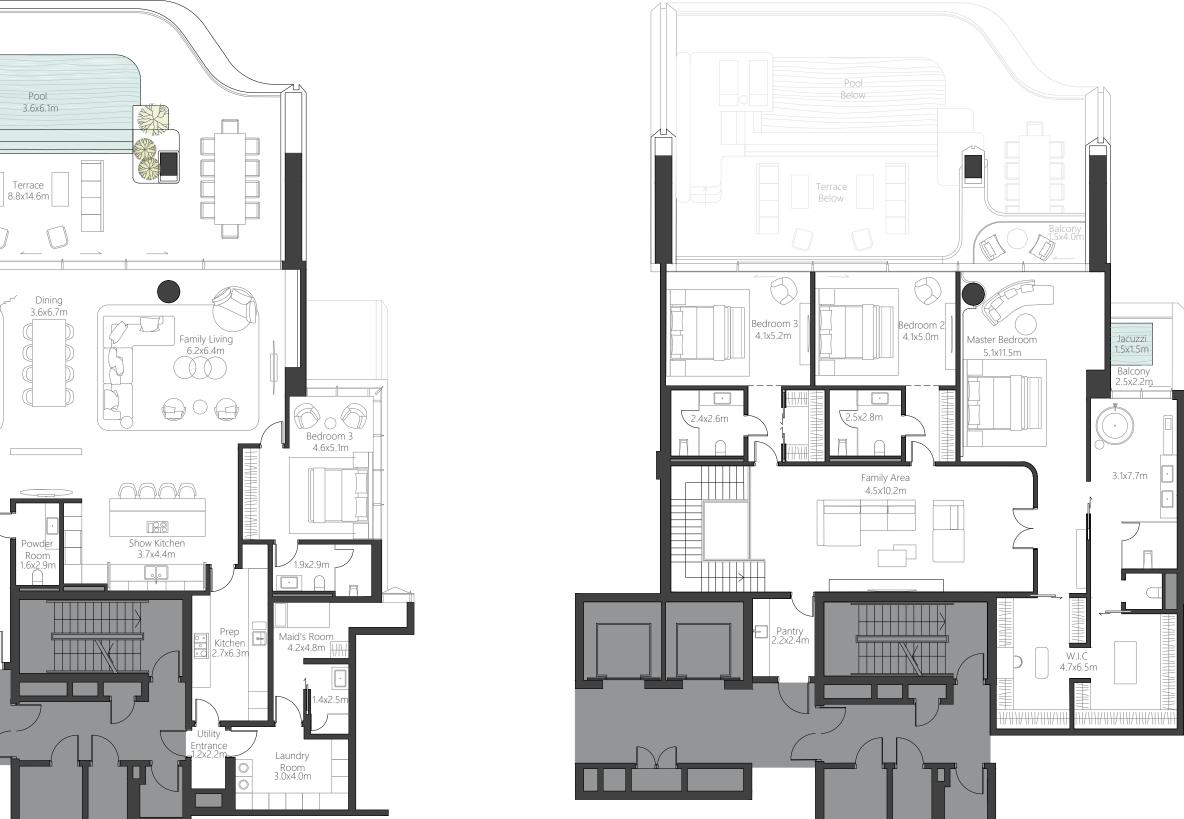

# 4 BEDROOM SIMPLEX

| Residence | 438 sq.m. | 4,724 sq.ft. |
|-----------|-----------|--------------|
| Terrace   | 187 sq.m. | 2,020 sq.ft. |
| Total     | 626 sq.m. | 6,744 sq.ft. |

Ocean View

City Skyline View

# 4 BEDROOM DUPLEX

| Residence | 502 sq.m. | 5,403 sq.ft. |
|-----------|-----------|--------------|
| Terrace   | 140 sq.m. | 1,509 sq.ft. |
| Total     | 642 sq.m. | 6,912 sq.ft. |

Marina Skyline View