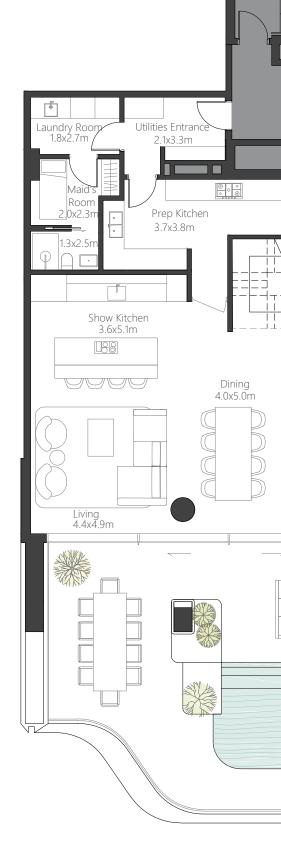

Foyer 3.2x6.2m  $\bigcirc$  $\Theta \circ \Theta$ Family Living 4.6x6.1m Pool 3.5x8.0m

#### LOWER

UPPER

GROSVENOR HOUSE, LOBBY LEVEL, TOWER 1, DUBAI MARINA

**CLICK HERE** 

FOR MORE INFORMATION CONTACT US

ABODE

WWW.ABODEDUBAI.COM