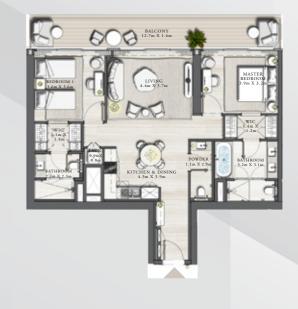

### FLOORPLAN

#### 2 BEDROOM TYPE C 1

LEVEL 36-54 UNIT 05

| SUITE AREA   | 1127.41 SQ.FT. | 104.74 SQ.M. |
|--------------|----------------|--------------|
| BALCONY AREA | 217.43 SQ.FT.  | 20.20 SQ.M.  |
| TOTAL AREA   | 1344.84 SQ.FT. | 124.94 SQ.M. |