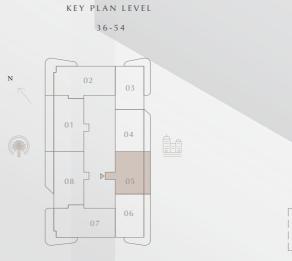

views of the entire marina skyline. This exceptional dwelling stands as a testament to exquisite design, characterized by a seamless transition from the open-concept living space to the dining area. Floor-to-ceiling windows grace the residence, framing the breathtaking vistas and flooding the apartment with an abundance of natural light.



1.5 KM of Pristine Beach

Panoramic Views of the Sea & Marina



Steps Away from Marina & Yacht Club



Direct Access to Sheikh Zayed Road



2 Neighbourhood Parks

Nearby Licensed Restaurants

### FLOORPLAN





#### 2 BEDROOM TYPE C 1

LEVEL 36-54 UNIT 05

| SUITE AREA   | 1127.41 SQ.FT. | 104.74 SQ.M. |
|--------------|----------------|--------------|
| BALCONY AREA | 217.43 SQ.FT.  | 20.20 SQ.M.  |
| TOTAL AREA   | 1344.84 SQ.FT. | 124.94 SQ.M. |



KEY SECTION



IN THE HEART OF A VIBRANT LOCATION