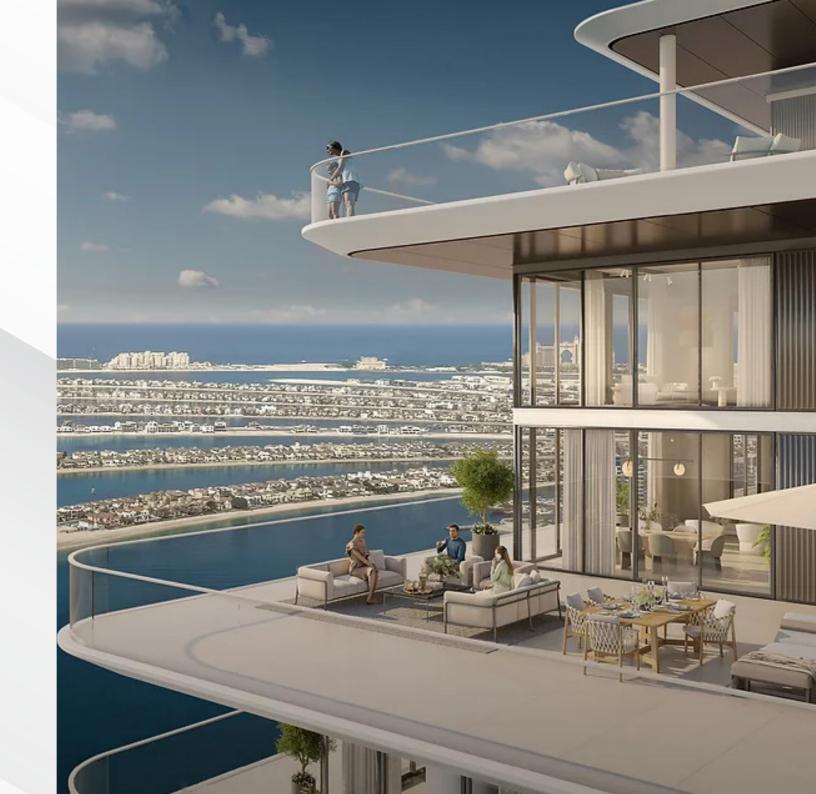

## SKYLINE VIEWS

51<sup>th</sup> floor

Presenting an exclusive opportunity to acquire a remarkable 2-bedroom apartment located on the topmost floor, featuring awe-inspiring panoramic views of the entire marina skyline. This exceptional dwelling stands as a testament to exquisite design, characterized by a seamless transition from the open-concept living space to the dining area. Floor-to-ceiling windows grace the residence, framing the breathtaking vistas and flooding the apartment with an abundance of natural light.