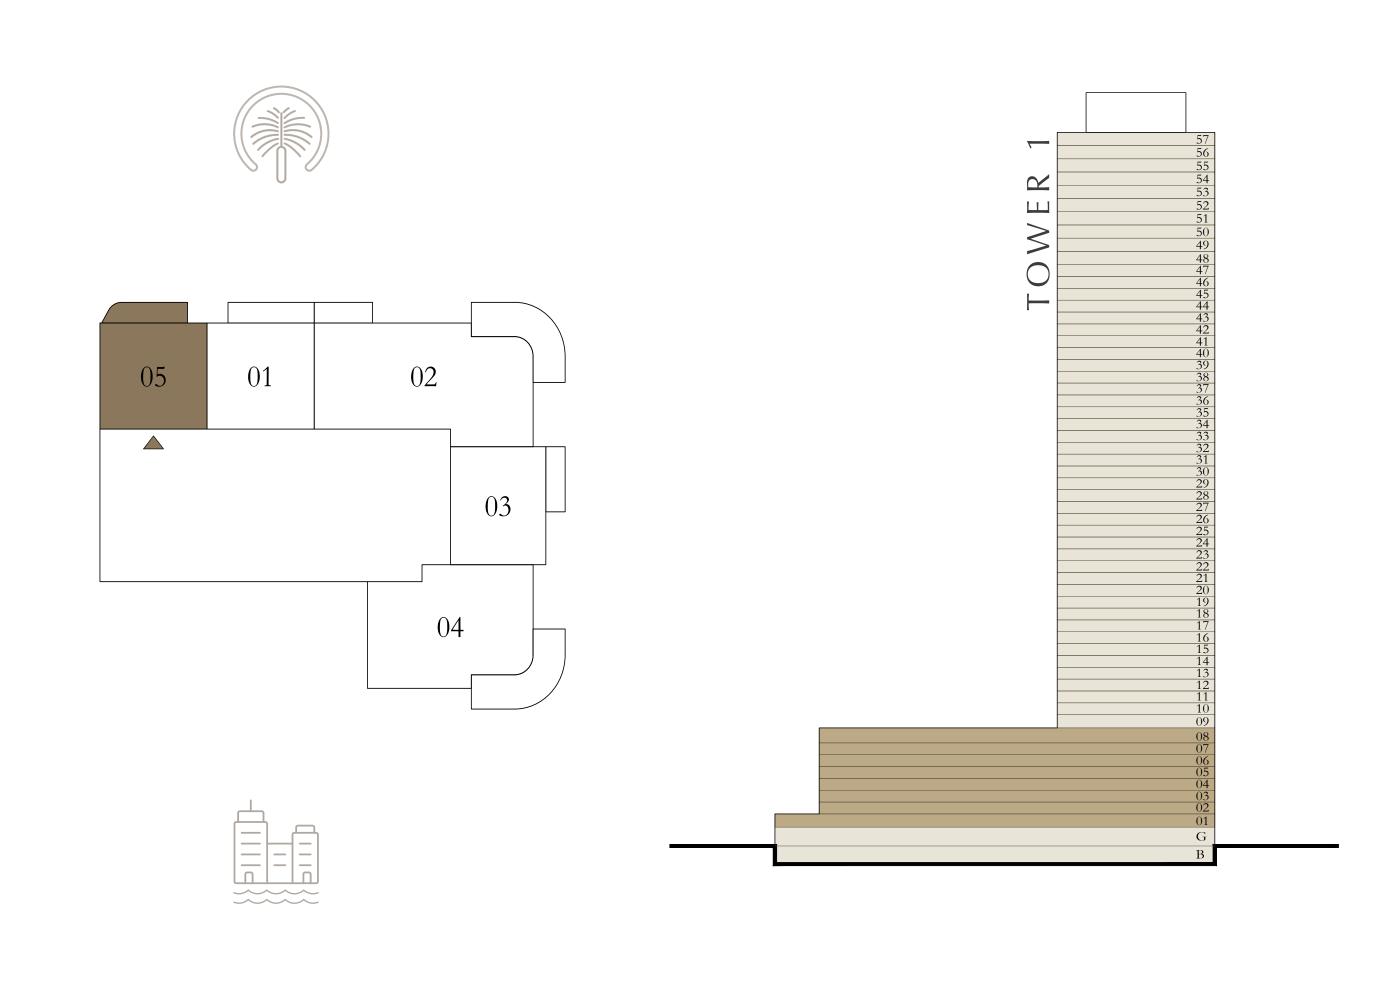

## BY ADDRESS RESORTS

#### TOWER 1

### 1 BEDROOM

LEVEL 1-8

UNIT 05

| SUITE AREA   | 678.45 SQ.FT. | 63.03 SQ.M. |
|--------------|---------------|-------------|
| BALCONY AREA | 105.27 SQ.FT. | 9.78 SQ.M.  |
| TOTAL AREA   | 783.72 SQ.FT. | 72.81 SQ.M. |

KEY PLAN LEVEL

1 - 8