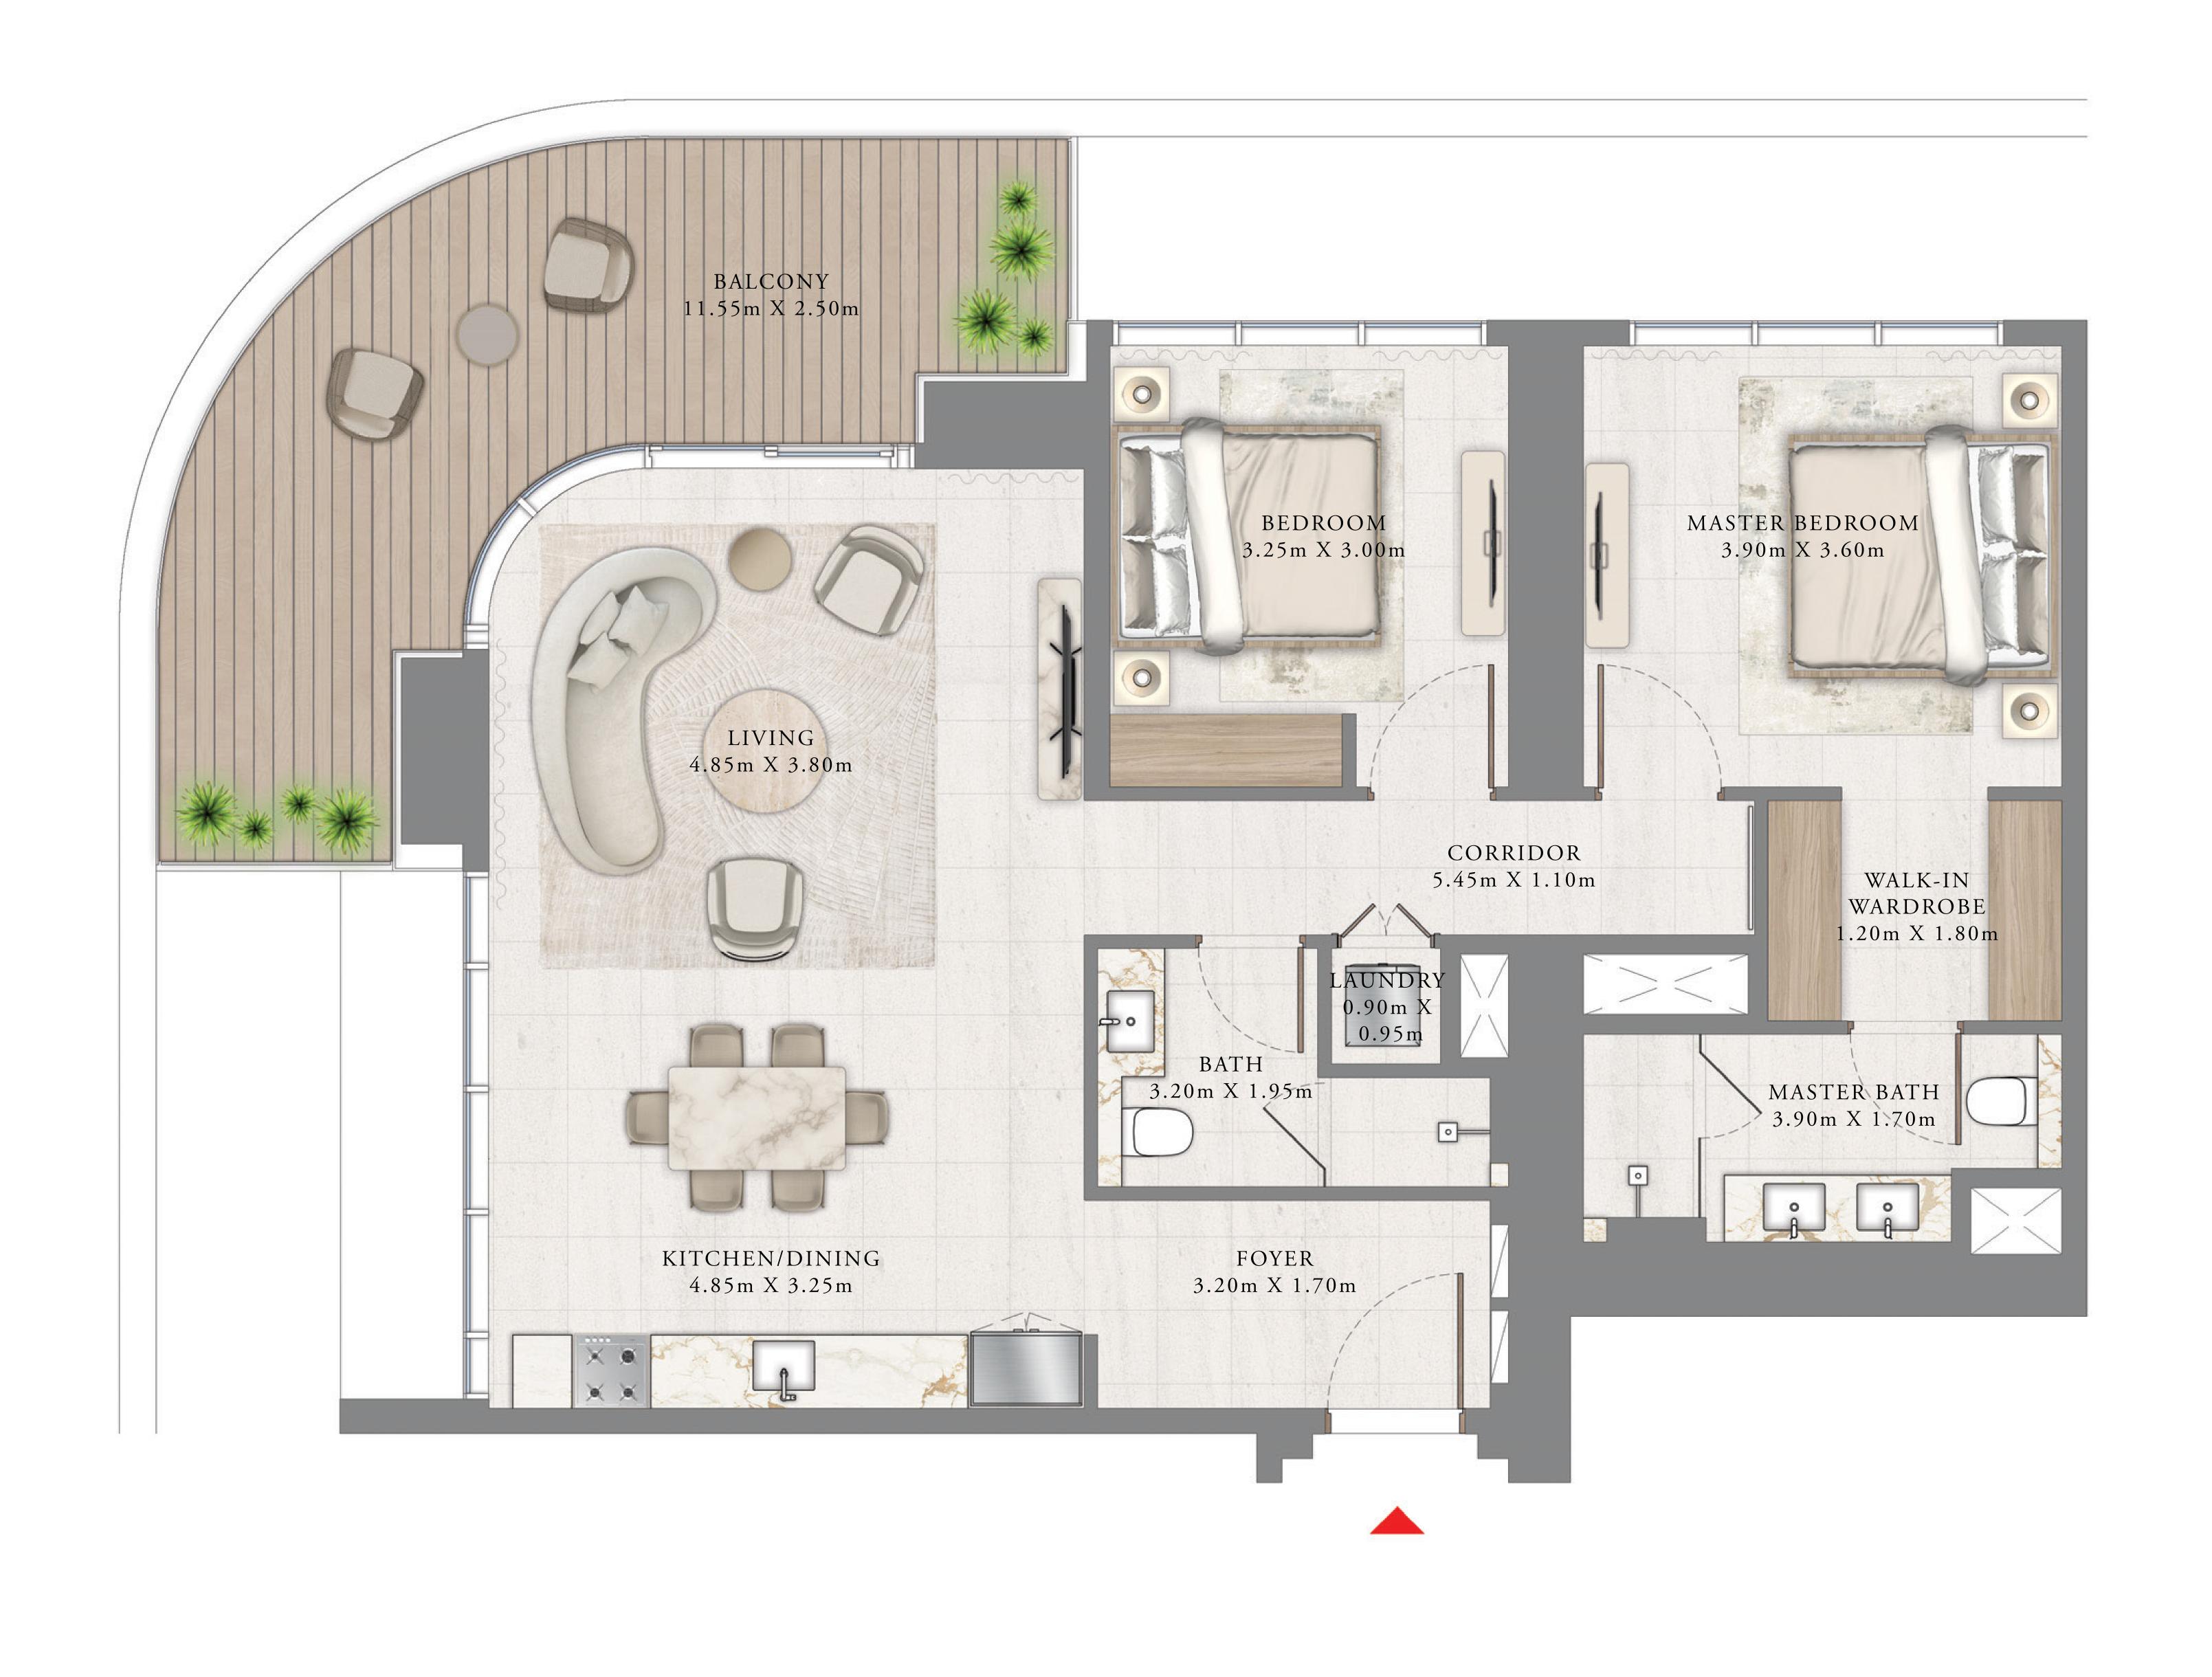

## BY ADDRESS RESORTS

#### TOWER 1

## 2 BEDROOM

LEVEL 10-24

UNIT 04

| SUITE AREA   | 1117.62 SQ.FT. | 103.83 SQ.M. |
|--------------|----------------|--------------|
| BALCONY AREA | 262.53 SQ.FT.  | 24.39 SQ.M.  |
| TOTAL AREA   | 1380.15 SQ.FT. | 128.22 SQ.M. |

| LEVEL 25-34               | UNIT 04 |
|---------------------------|---------|
| $LLVLL \Delta J^{-}J^{+}$ | O       |

| SUITE AREA   | 1118.26 SQ.FT. | 103.89 SQ.M. |
|--------------|----------------|--------------|
| BALCONY AREA | 263.50 SQ.FT.  | 24.48 SQ.M.  |
| TOTAL AREA   | 1381.76 SQ.FT. | 128.37 SQ.M. |

KEY PLAN LEVEL

KEY SECTION