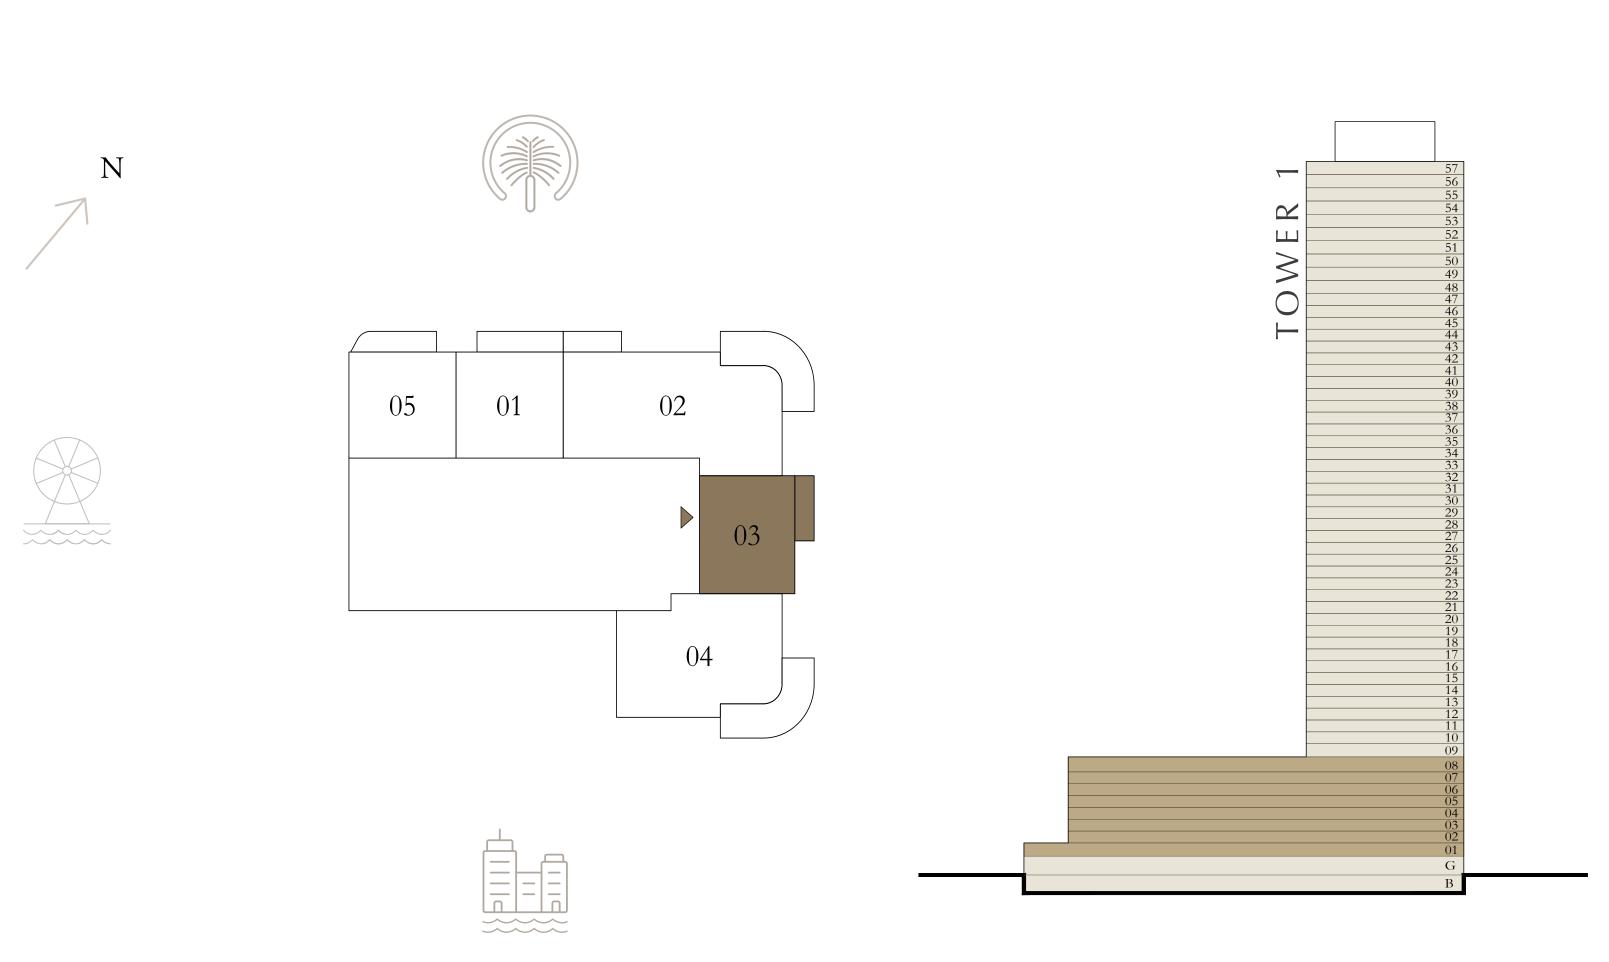

## 1 BEDROOM

LEVEL 1-8

UNIT 03

| SUITE AREA   | 657.89 SQ.FT. | 61.12 SQ.M. |   |
|--------------|---------------|-------------|---|
| BALCONY AREA | 86.86 SQ.FT.  | 8.07 SQ.M.  |   |
| TOTAL AREA   | 744.75 SQ.FT. | 69.19 SQ.M. | _ |

KEY PLAN LEVEL

KEY SECTION