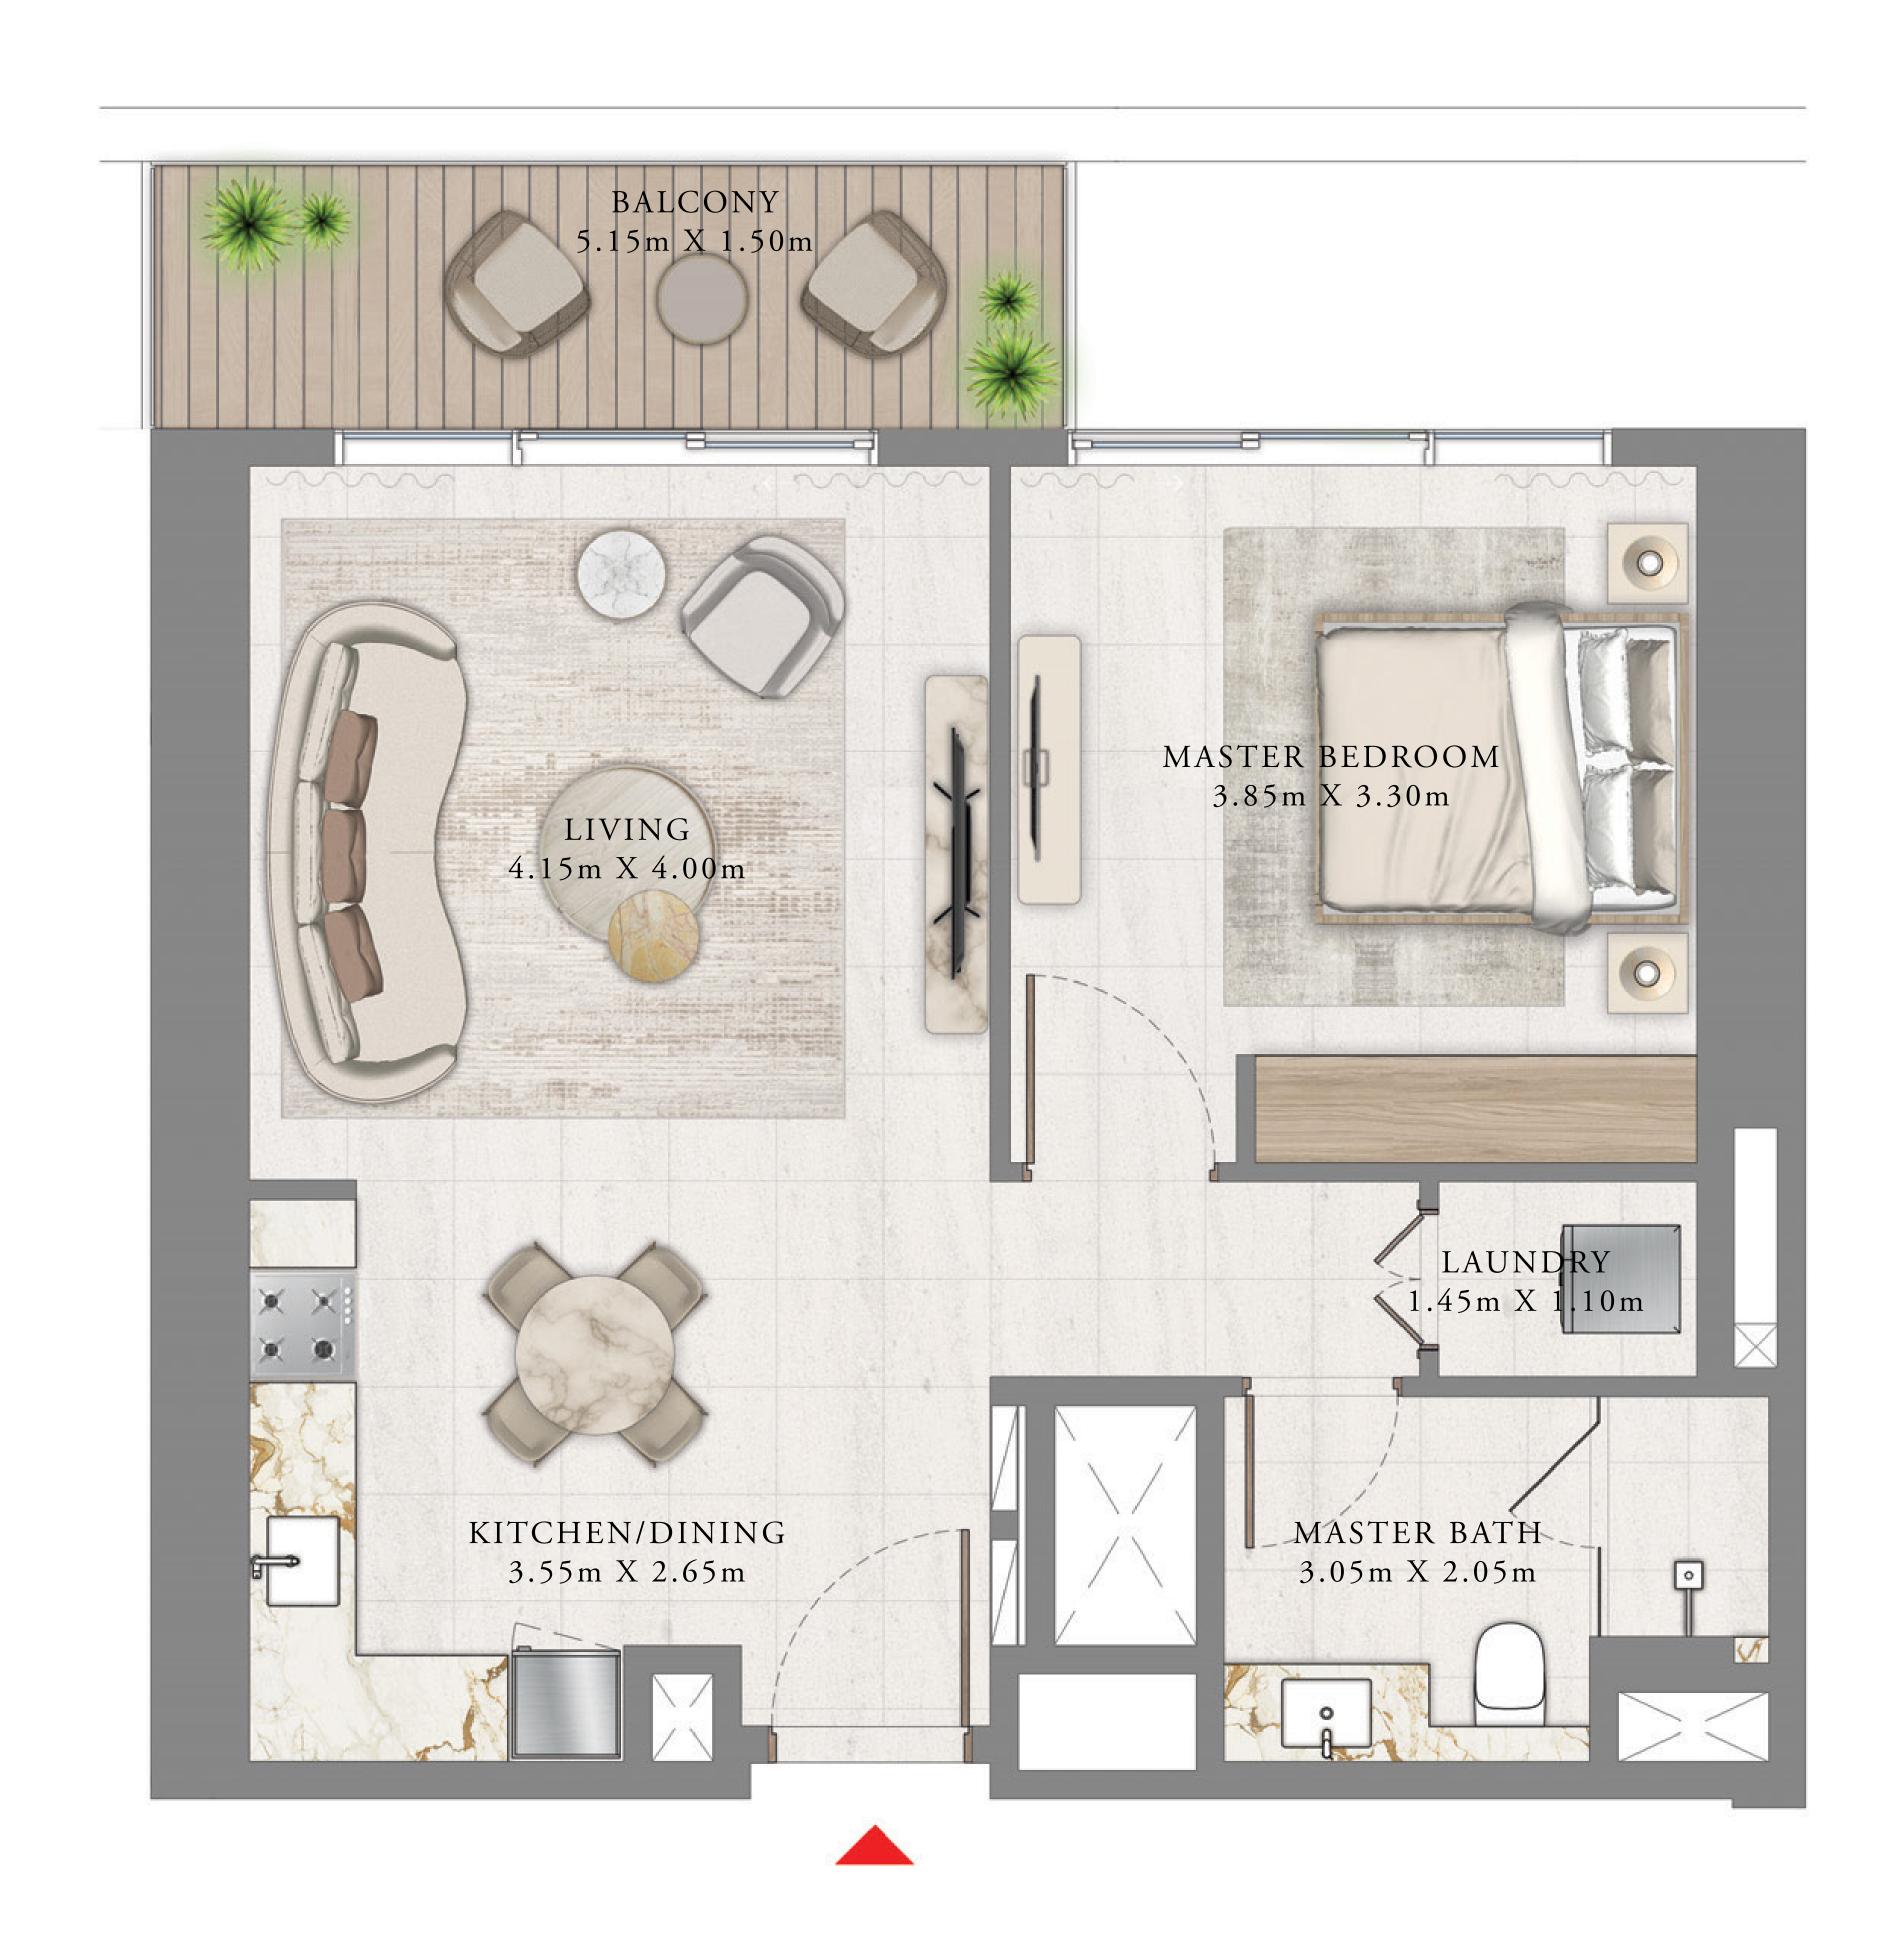

## 1 BEDROOM

LEVEL 1-8

UNIT 03

| SUITE AREA   | 657.89 SQ.FT. | 61.12 SQ.M. |   |
|--------------|---------------|-------------|---|
| BALCONY AREA | 86.86 SQ.FT.  | 8.07 SQ.M.  |   |
| TOTAL AREA   | 744.75 SQ.FT. | 69.19 SQ.M. | _ |