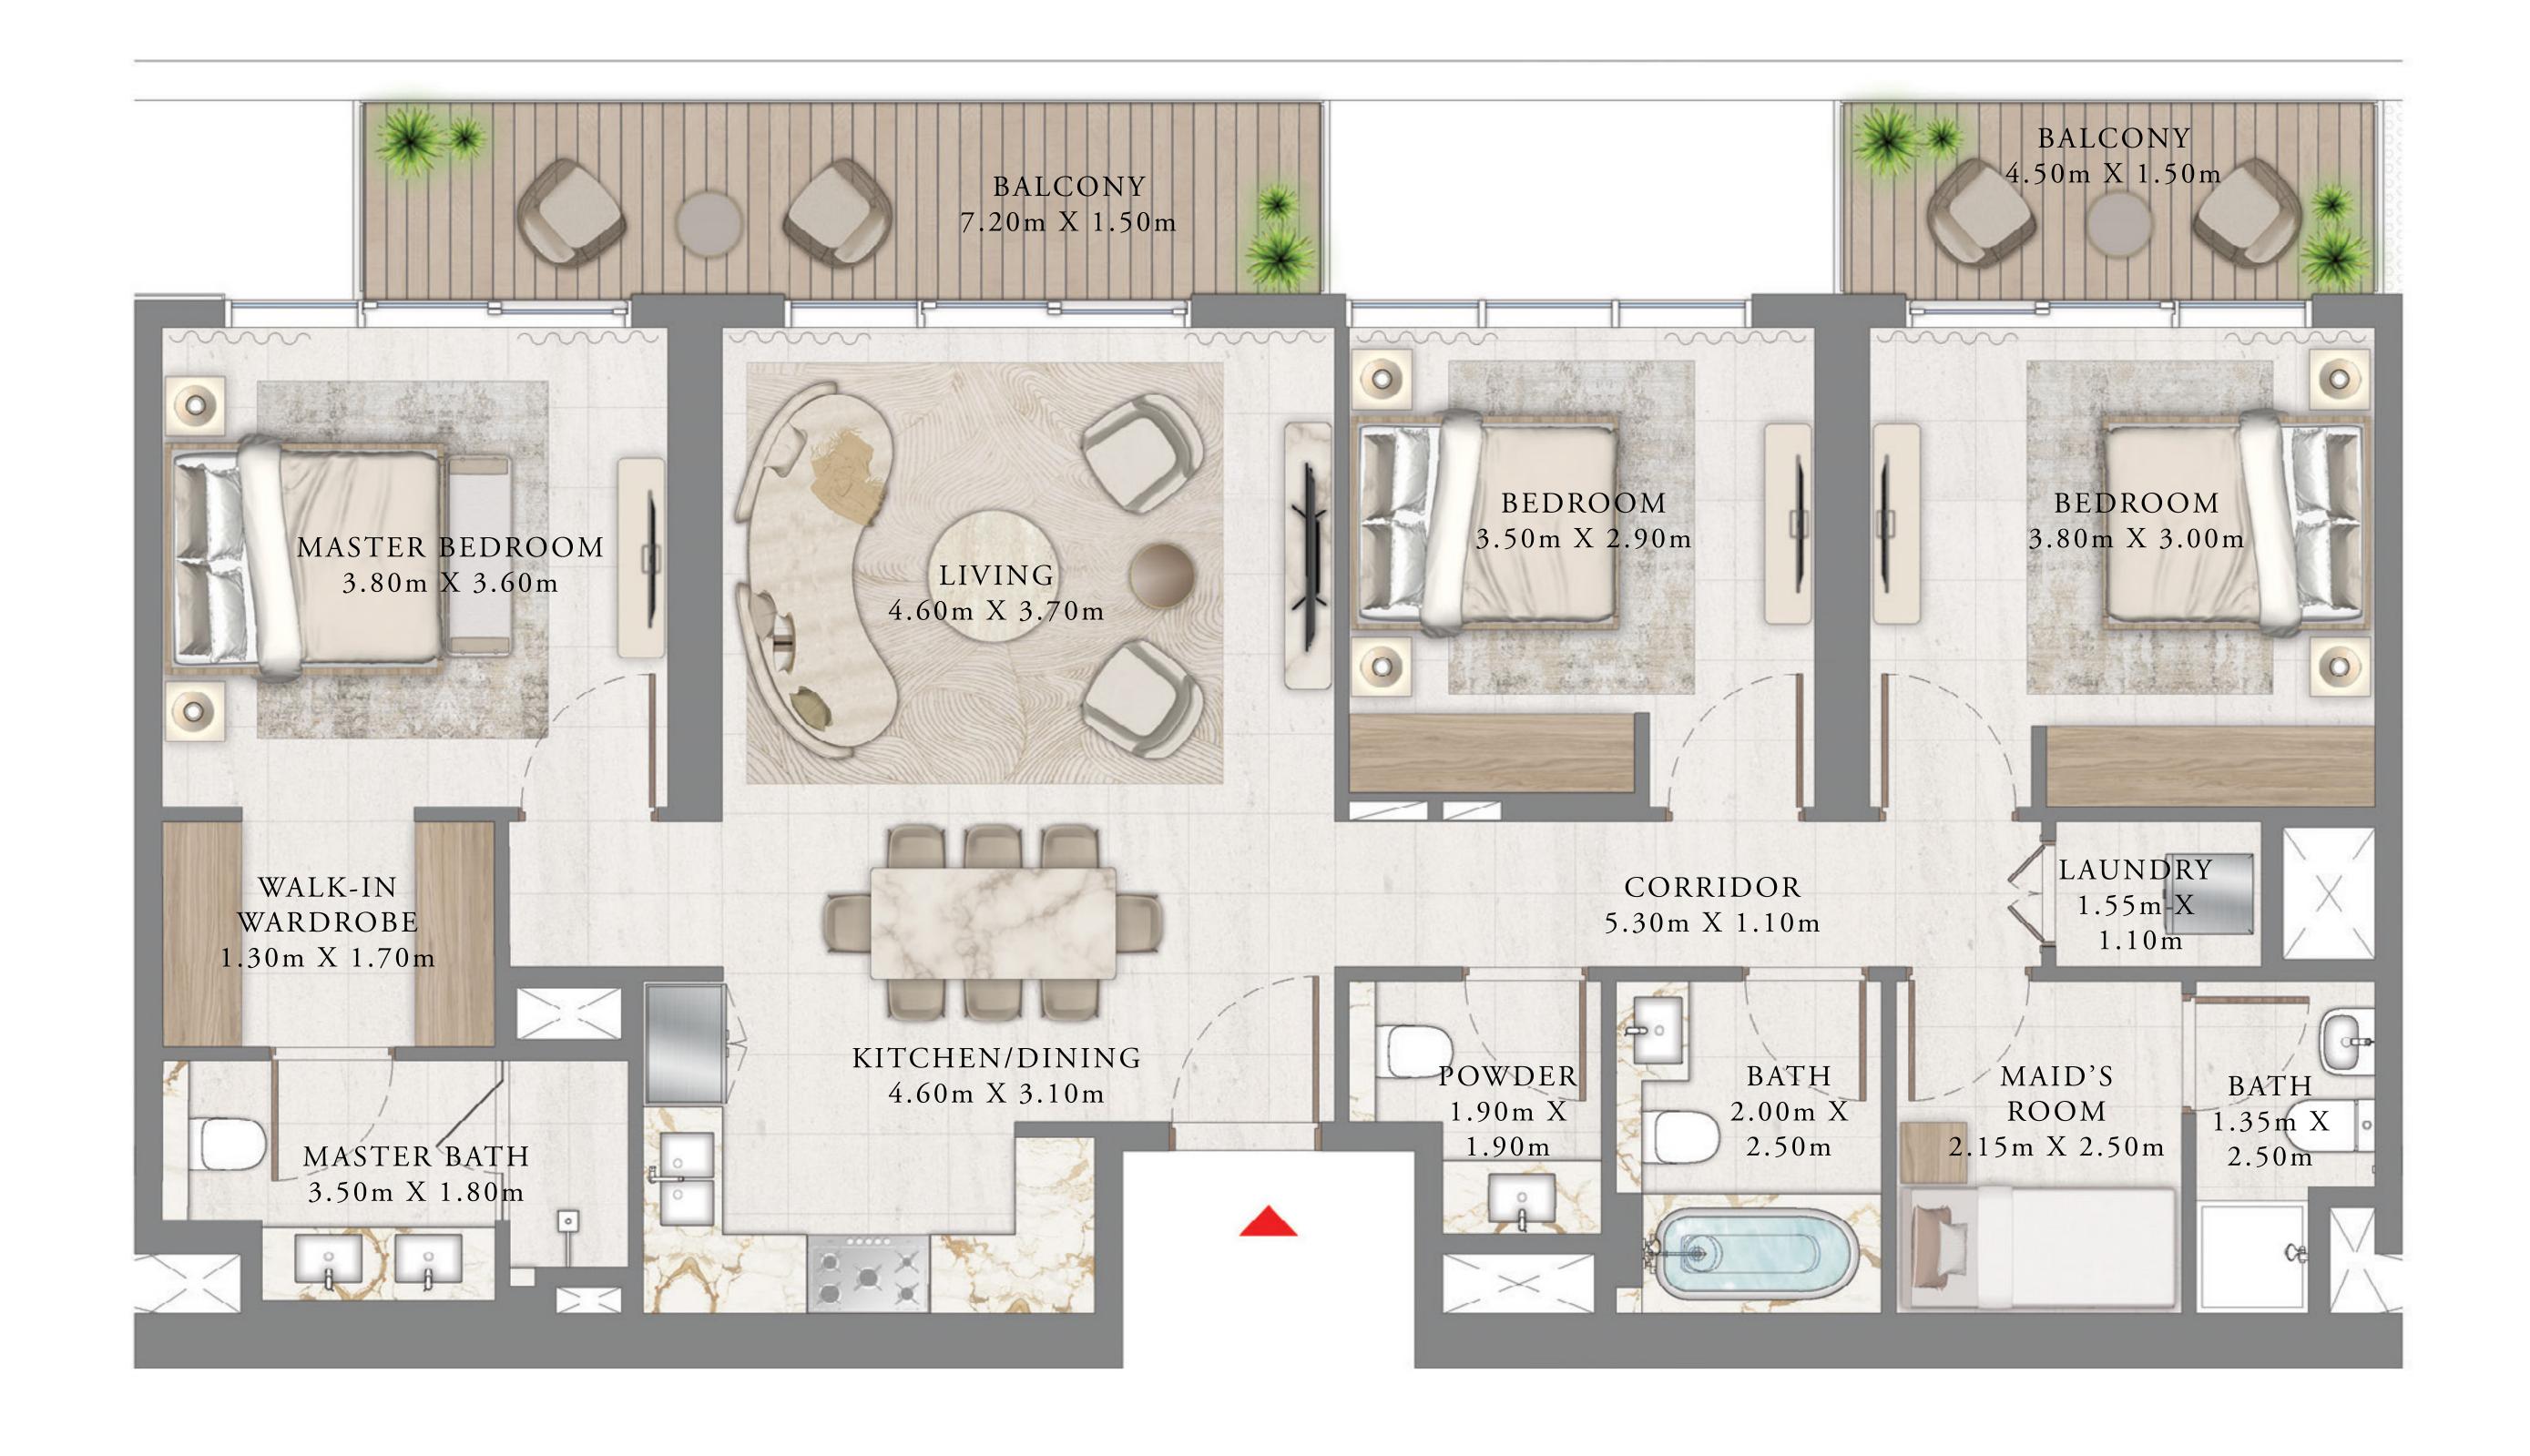

## BY ADDRESS RESORTS

#### TOWER 1

### 3 BEDROOM

LEVEL 37-48

UNIT 03

| SUITE AREA   | 1317.50 SQ.FT. | 122.40 SQ.M. |
|--------------|----------------|--------------|
| BALCONY AREA | 196.23 SQ.FT.  | 18.23 SQ.M.  |
| TOTAL AREA   | 1513.73 SQ.FT. | 140.63 SQ.M. |

KEY PLAN LEVEL

KEY SECTION