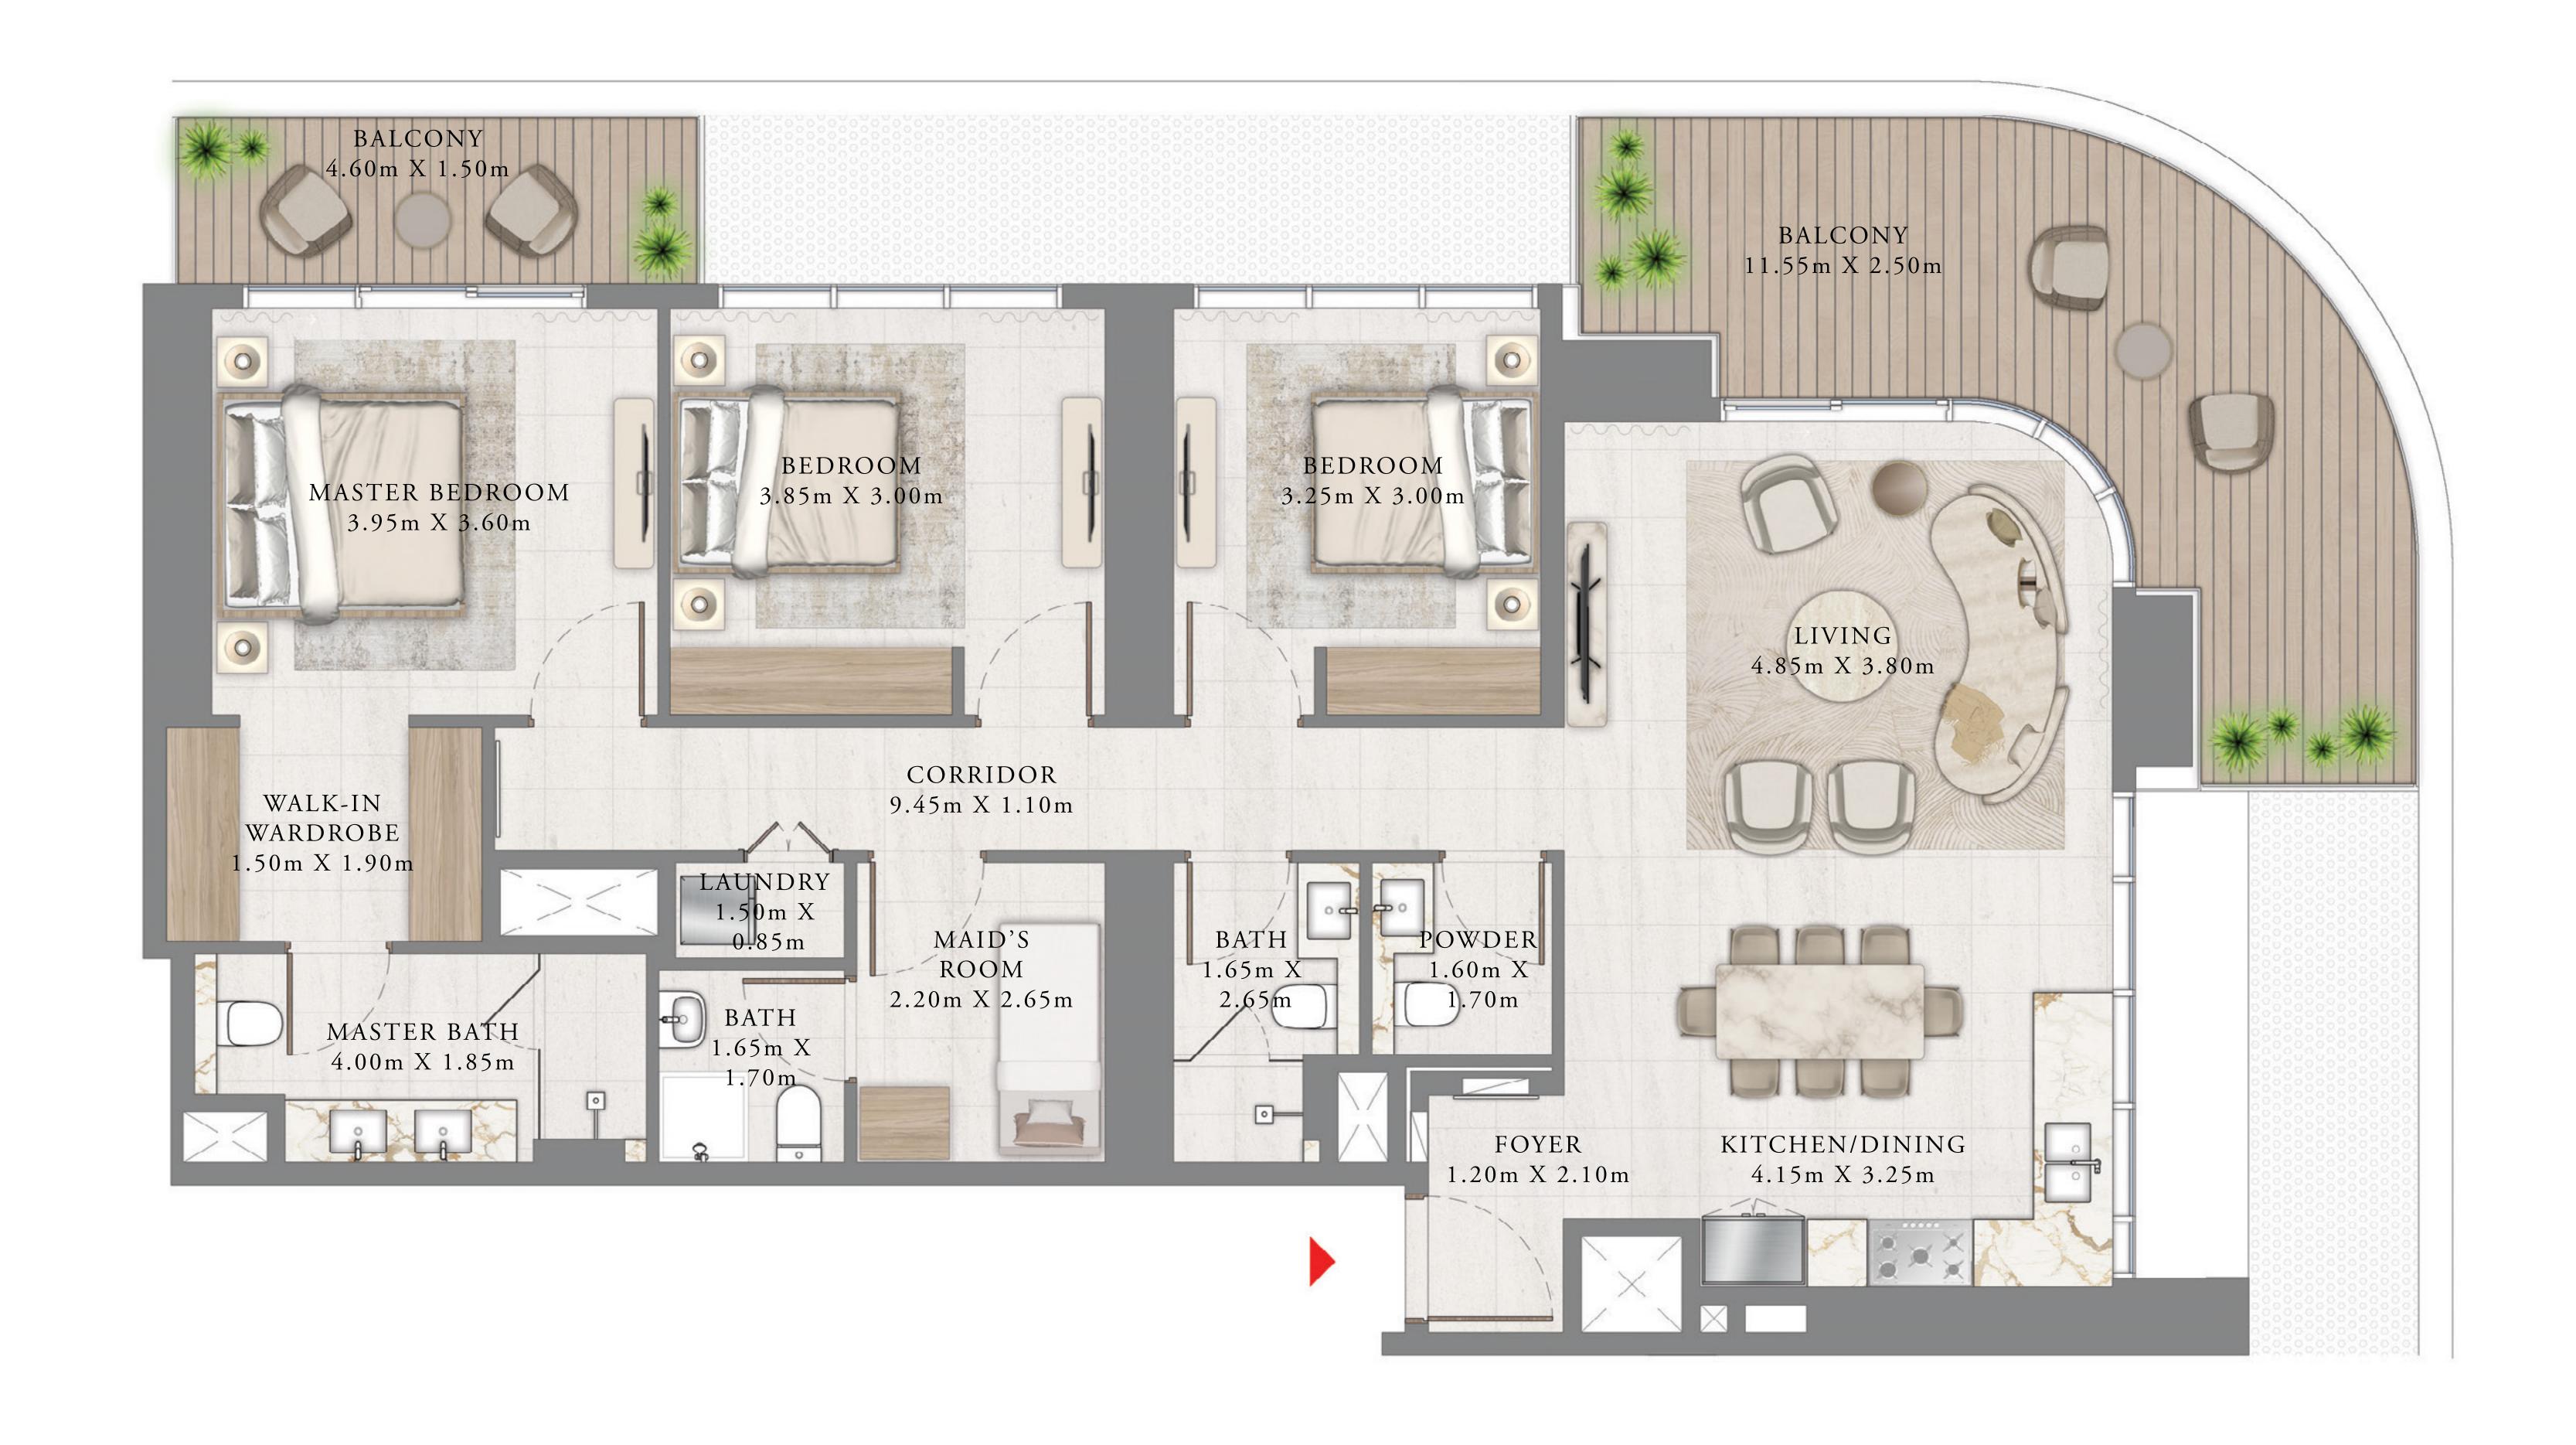

## 1 BEDROOM

LEVEL 9

UNIT 05

| SUITE AREA   | 664.56 SQ.FT. | 61.74 SQ.M. |  |
|--------------|---------------|-------------|--|
| BALCONY AREA | 158.23 SQ.FT. | 14.70 SQ.M. |  |
| TOTAL AREA   | 822.79 SQ.FT. | 76.44 SQ.M. |  |

KEY PLAN LEVEL