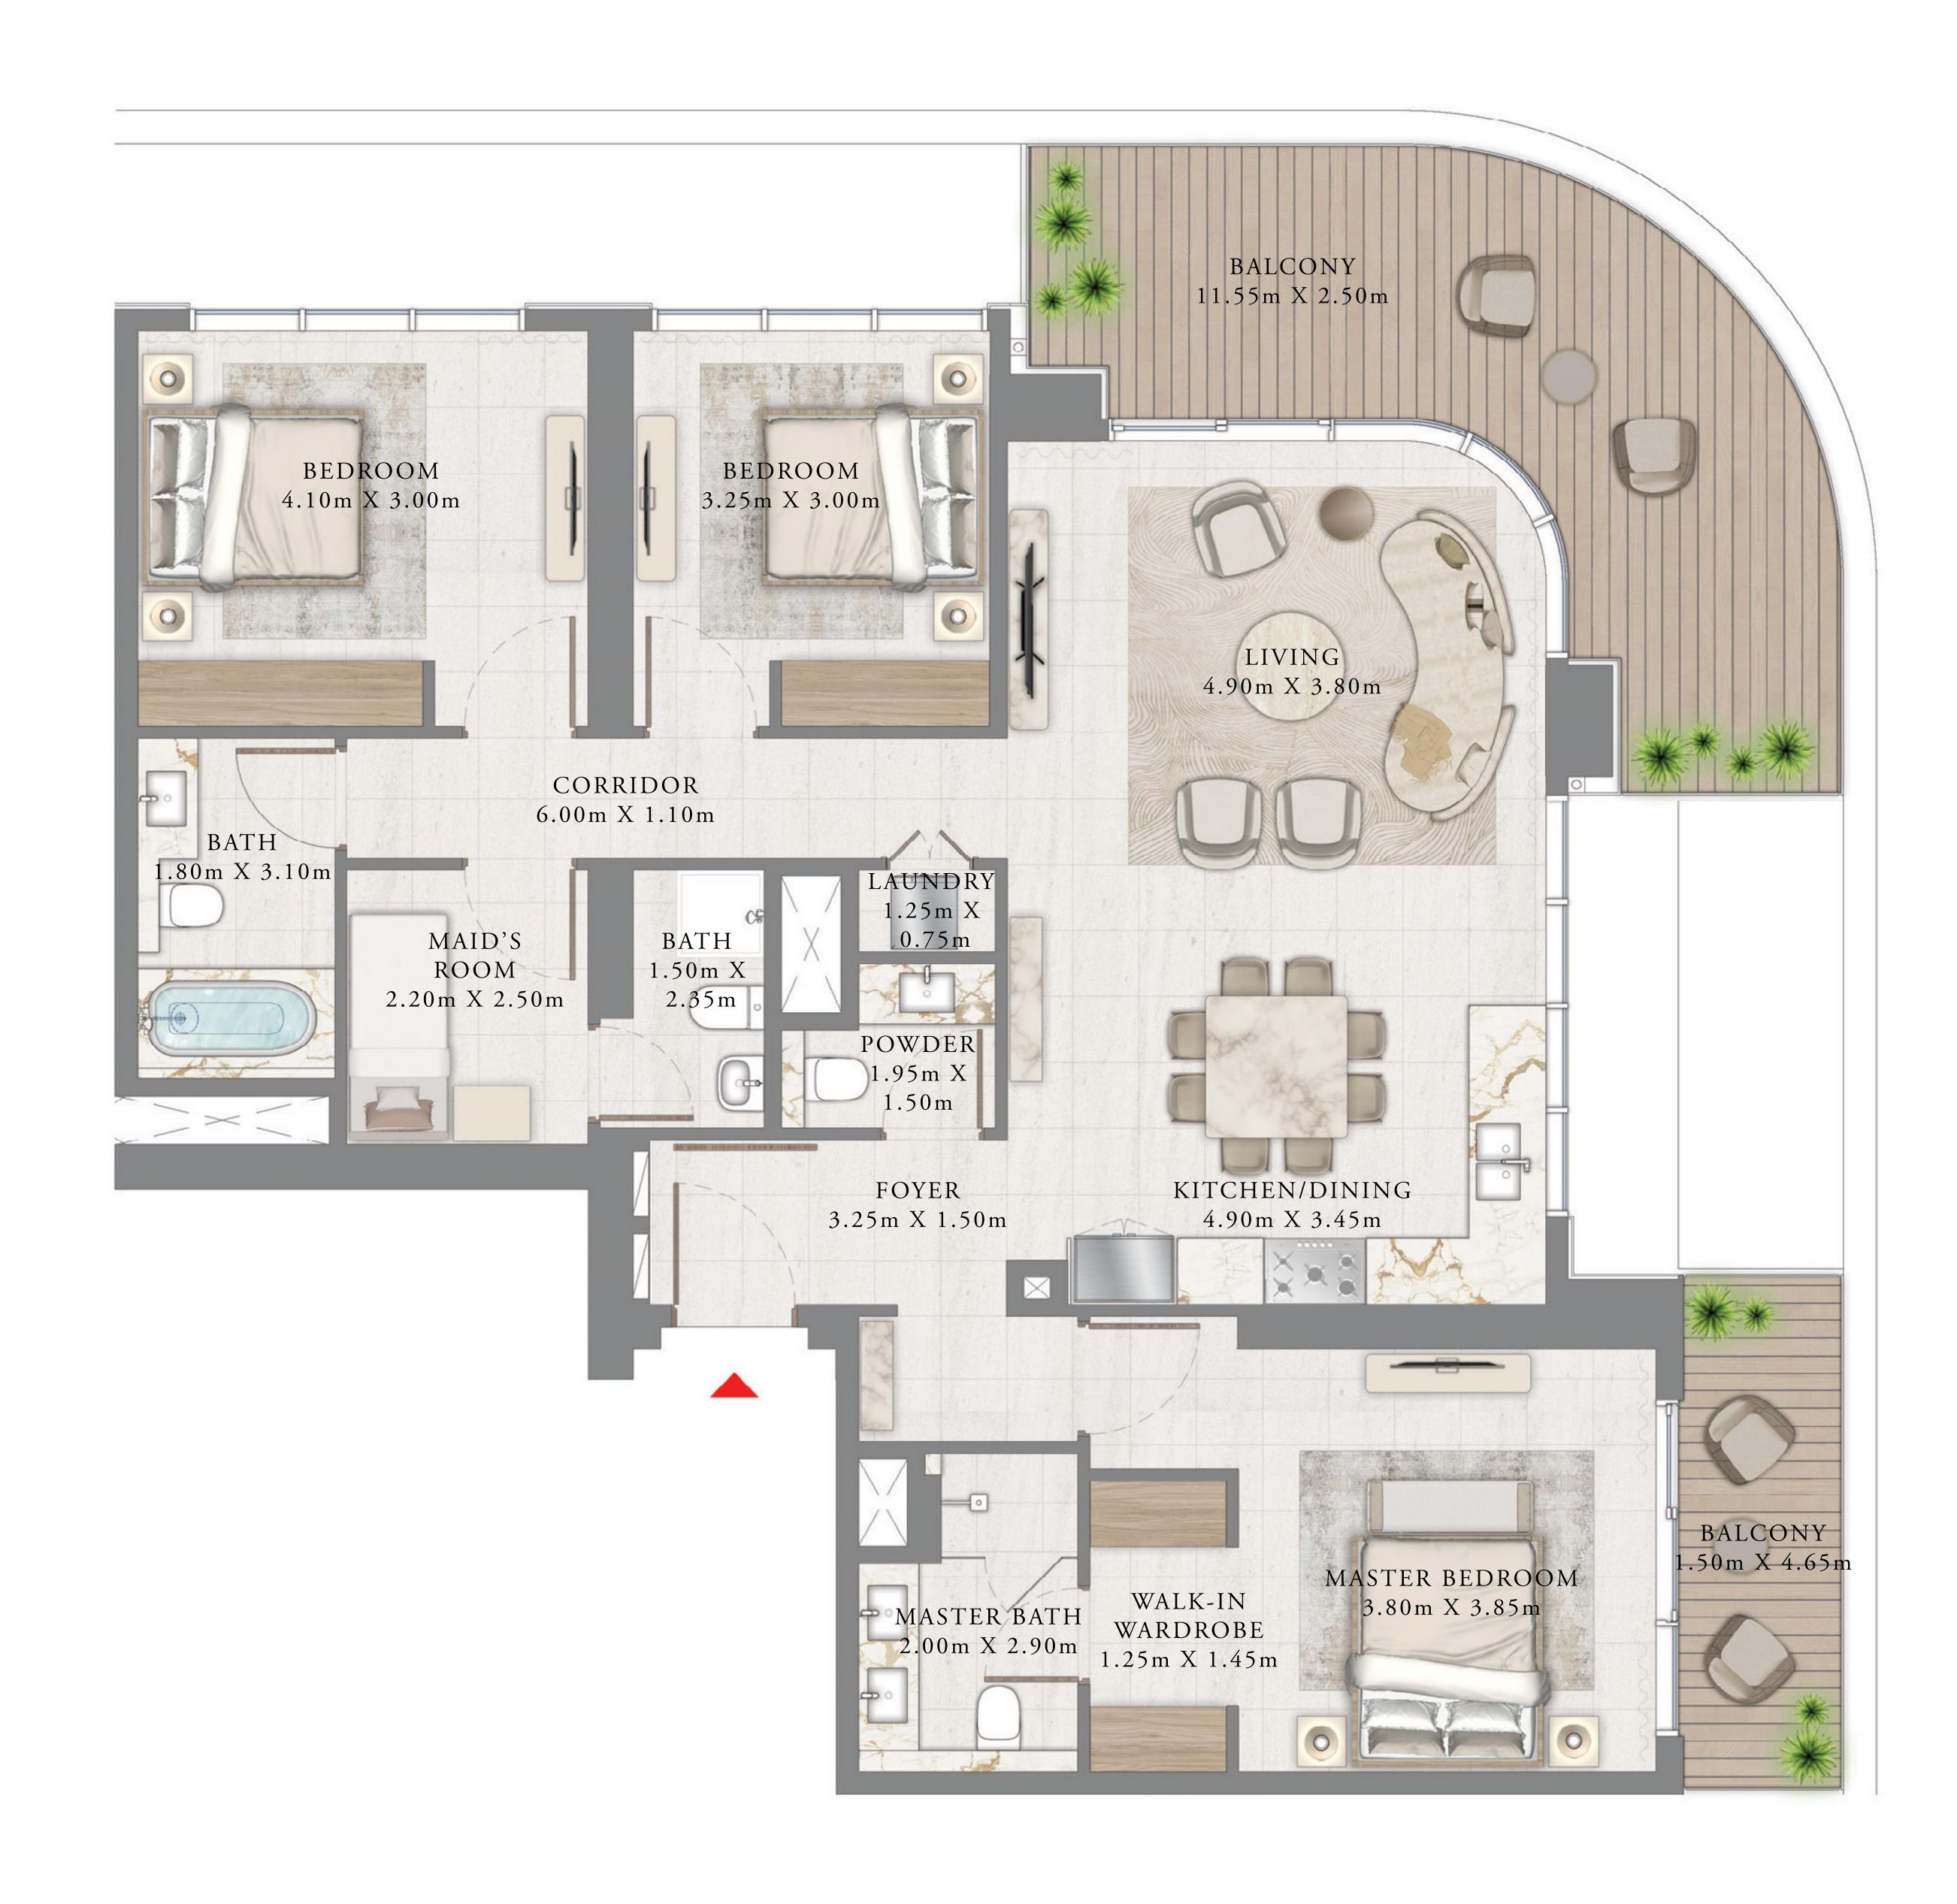

### 4 BEDROOM

LEVEL 37-48

UNIT 01

| SUITE AREA   | 2122.75 SQ.FT. | 197.21 SQ.M. |
|--------------|----------------|--------------|
| BALCONY AREA | 340.89 SQ.FT.  | 31.67 SQ.M.  |
| TOTAL AREA   | 2463.64 SQ.FT. | 228.88 SQ.M. |

KEY PLAN LEVEL

KEY SECTION

37-48