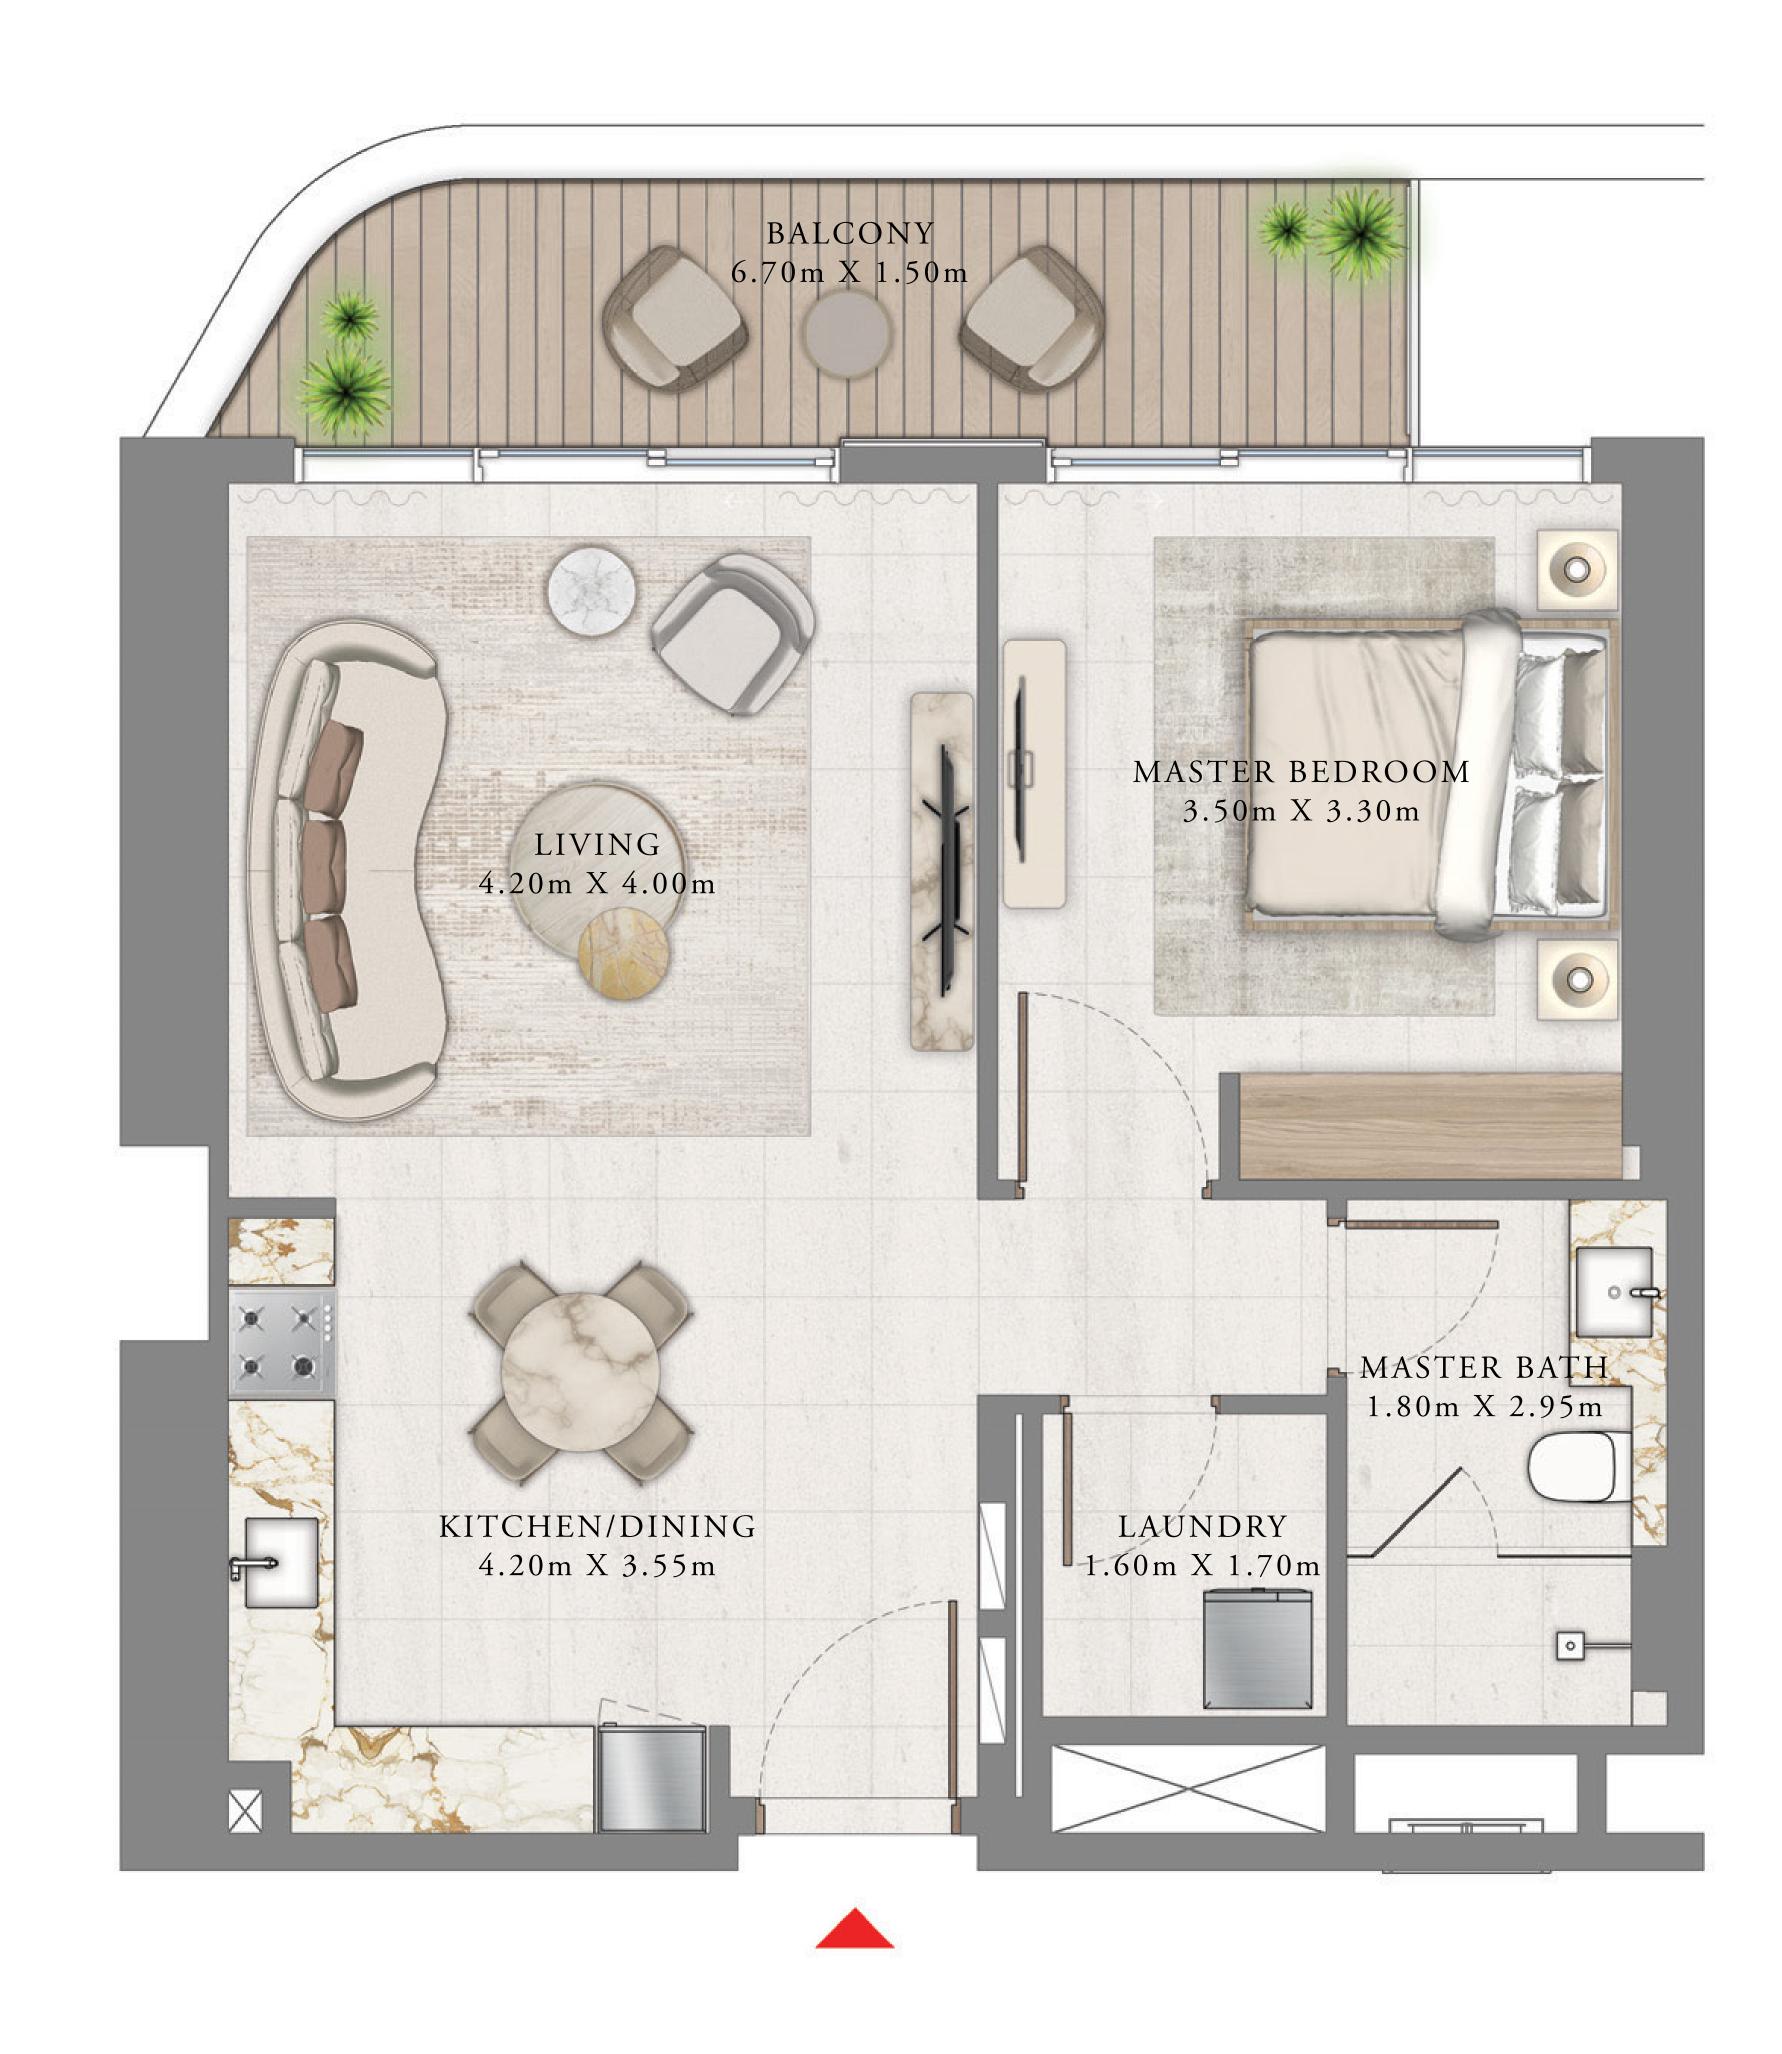

## BY ADDRESS RESORTS

#### TOWER 1

### 1 BEDROOM

LEVEL 1-8

UNIT 05

| SUITE AREA   | 678.45 SQ.FT. | 63.03 SQ.M. |
|--------------|---------------|-------------|
| BALCONY AREA | 105.27 SQ.FT. | 9.78 SQ.M.  |
| TOTAL AREA   | 783.72 SQ.FT. | 72.81 SQ.M. |

KEY PLAN LEVEL

1 - 8