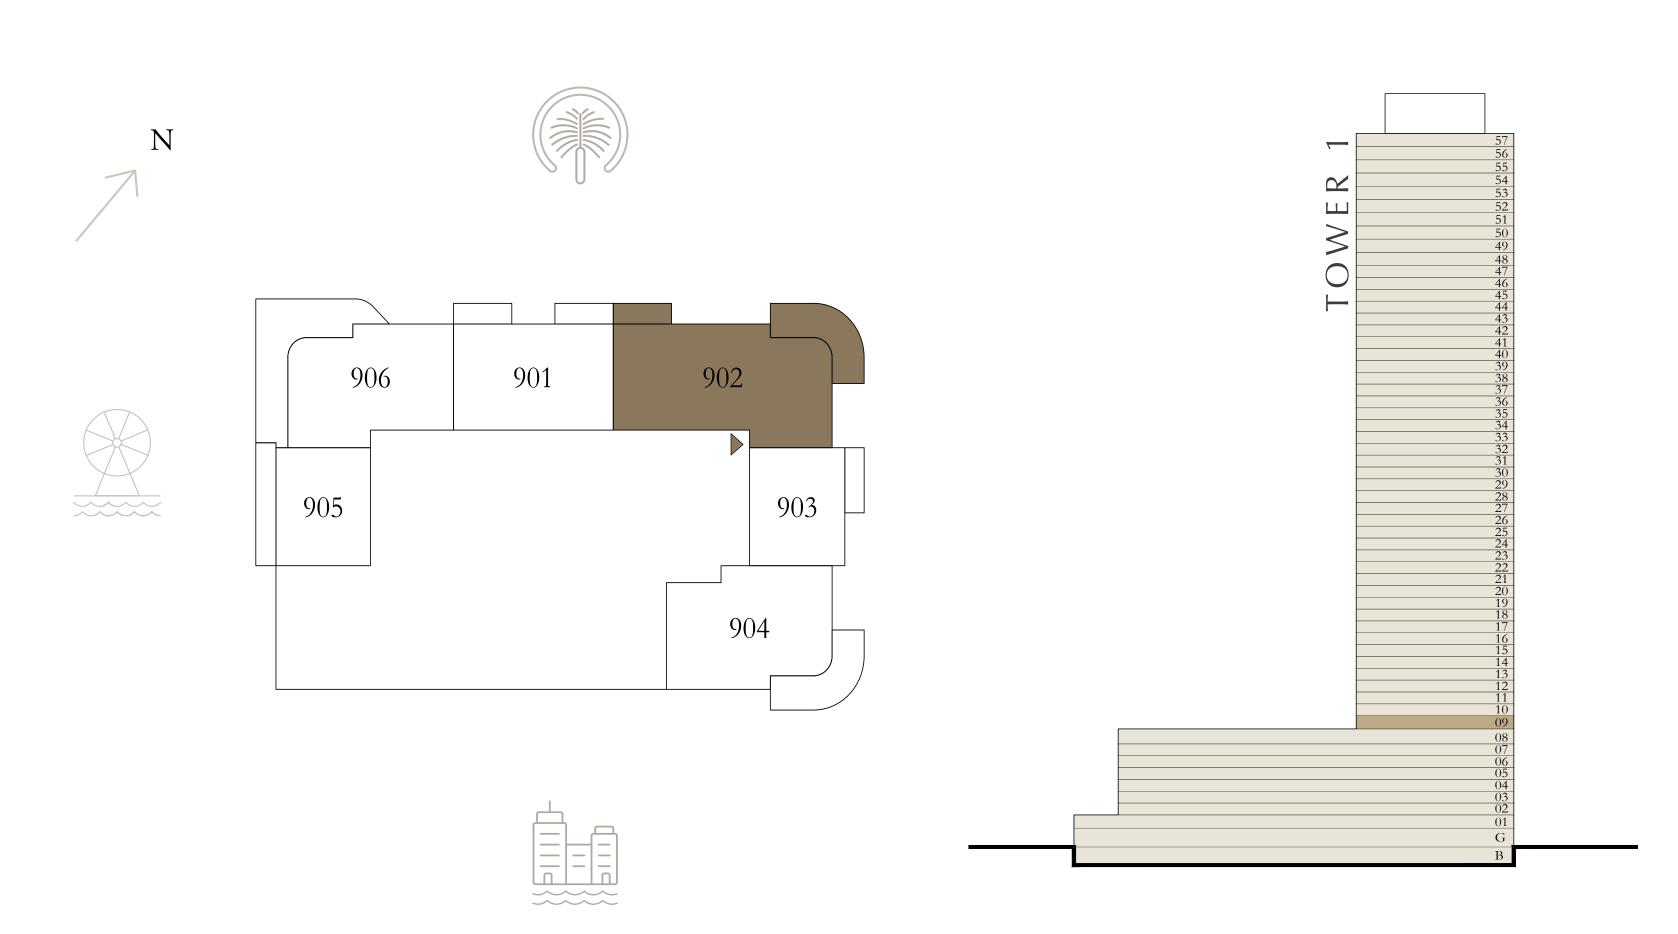

## 1 BEDROOM

LEVEL 9

UNIT 05

| SUITE AREA   | 664.56 SQ.FT. | 61.74 SQ.M. |  |
|--------------|---------------|-------------|--|
| BALCONY AREA | 158.23 SQ.FT. | 14.70 SQ.M. |  |
| TOTAL AREA   | 822.79 SQ.FT. | 76.44 SQ.M. |  |

KEY PLAN LEVEL