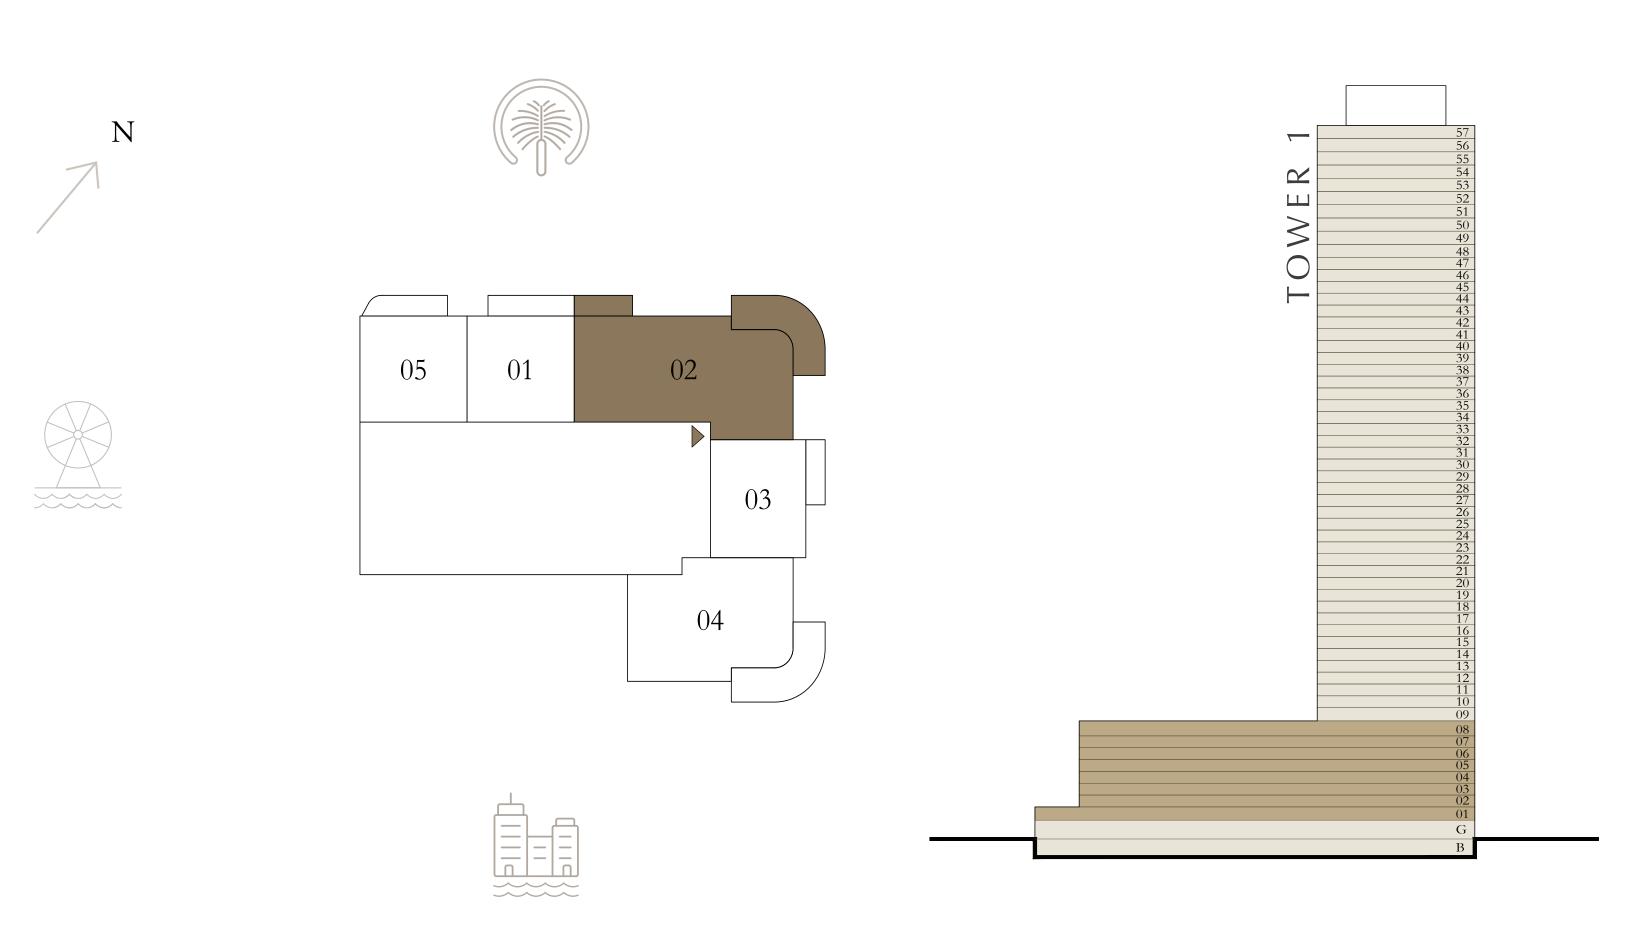

## 1 BEDROOM

LEVEL 1-8

UNIT 03

| SUITE AREA   | 657.89 SQ.FT. | 61.12 SQ.M. |   |
|--------------|---------------|-------------|---|
| BALCONY AREA | 86.86 SQ.FT.  | 8.07 SQ.M.  |   |
| TOTAL AREA   | 744.75 SQ.FT. | 69.19 SQ.M. | _ |

KEY PLAN LEVEL

KEY SECTION