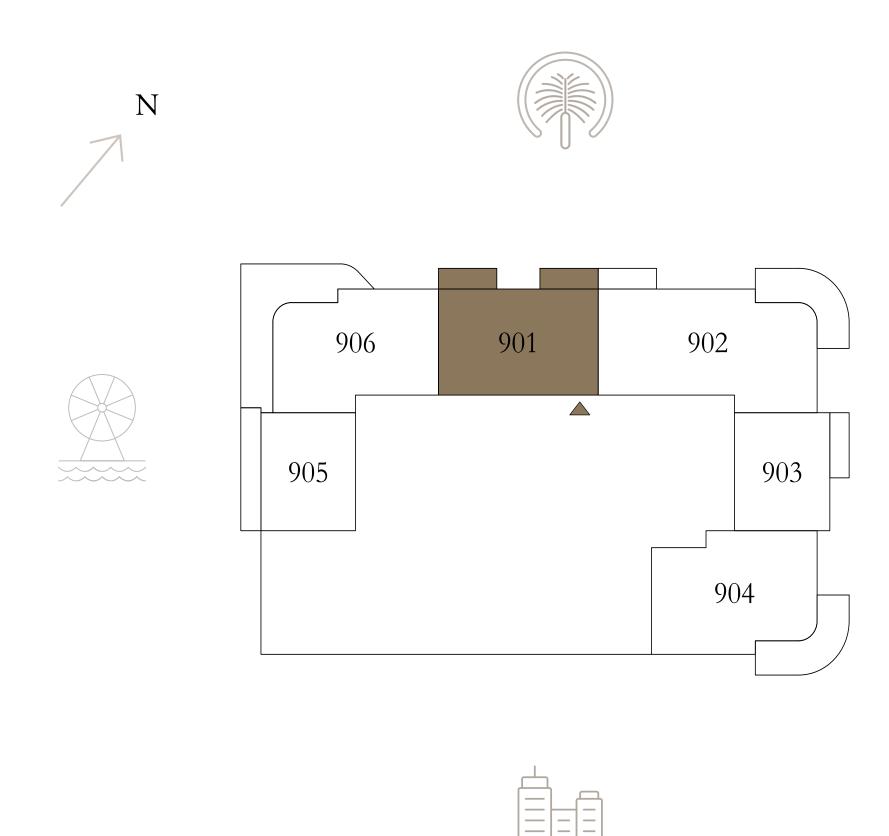

### 1 BEDROOM

LEVEL 9

UNIT 03

| SUITE AREA   | 657.89 SQ.FT. | 61.12 SQ.M. |  |
|--------------|---------------|-------------|--|
| BALCONY AREA | 86.86 SQ.FT.  | 8.07 SQ.M.  |  |
| TOTAL AREA   | 744.75 SQ.FT. | 69.19 SQ.M. |  |

KEY PLAN LEVEL

KEY SECTION