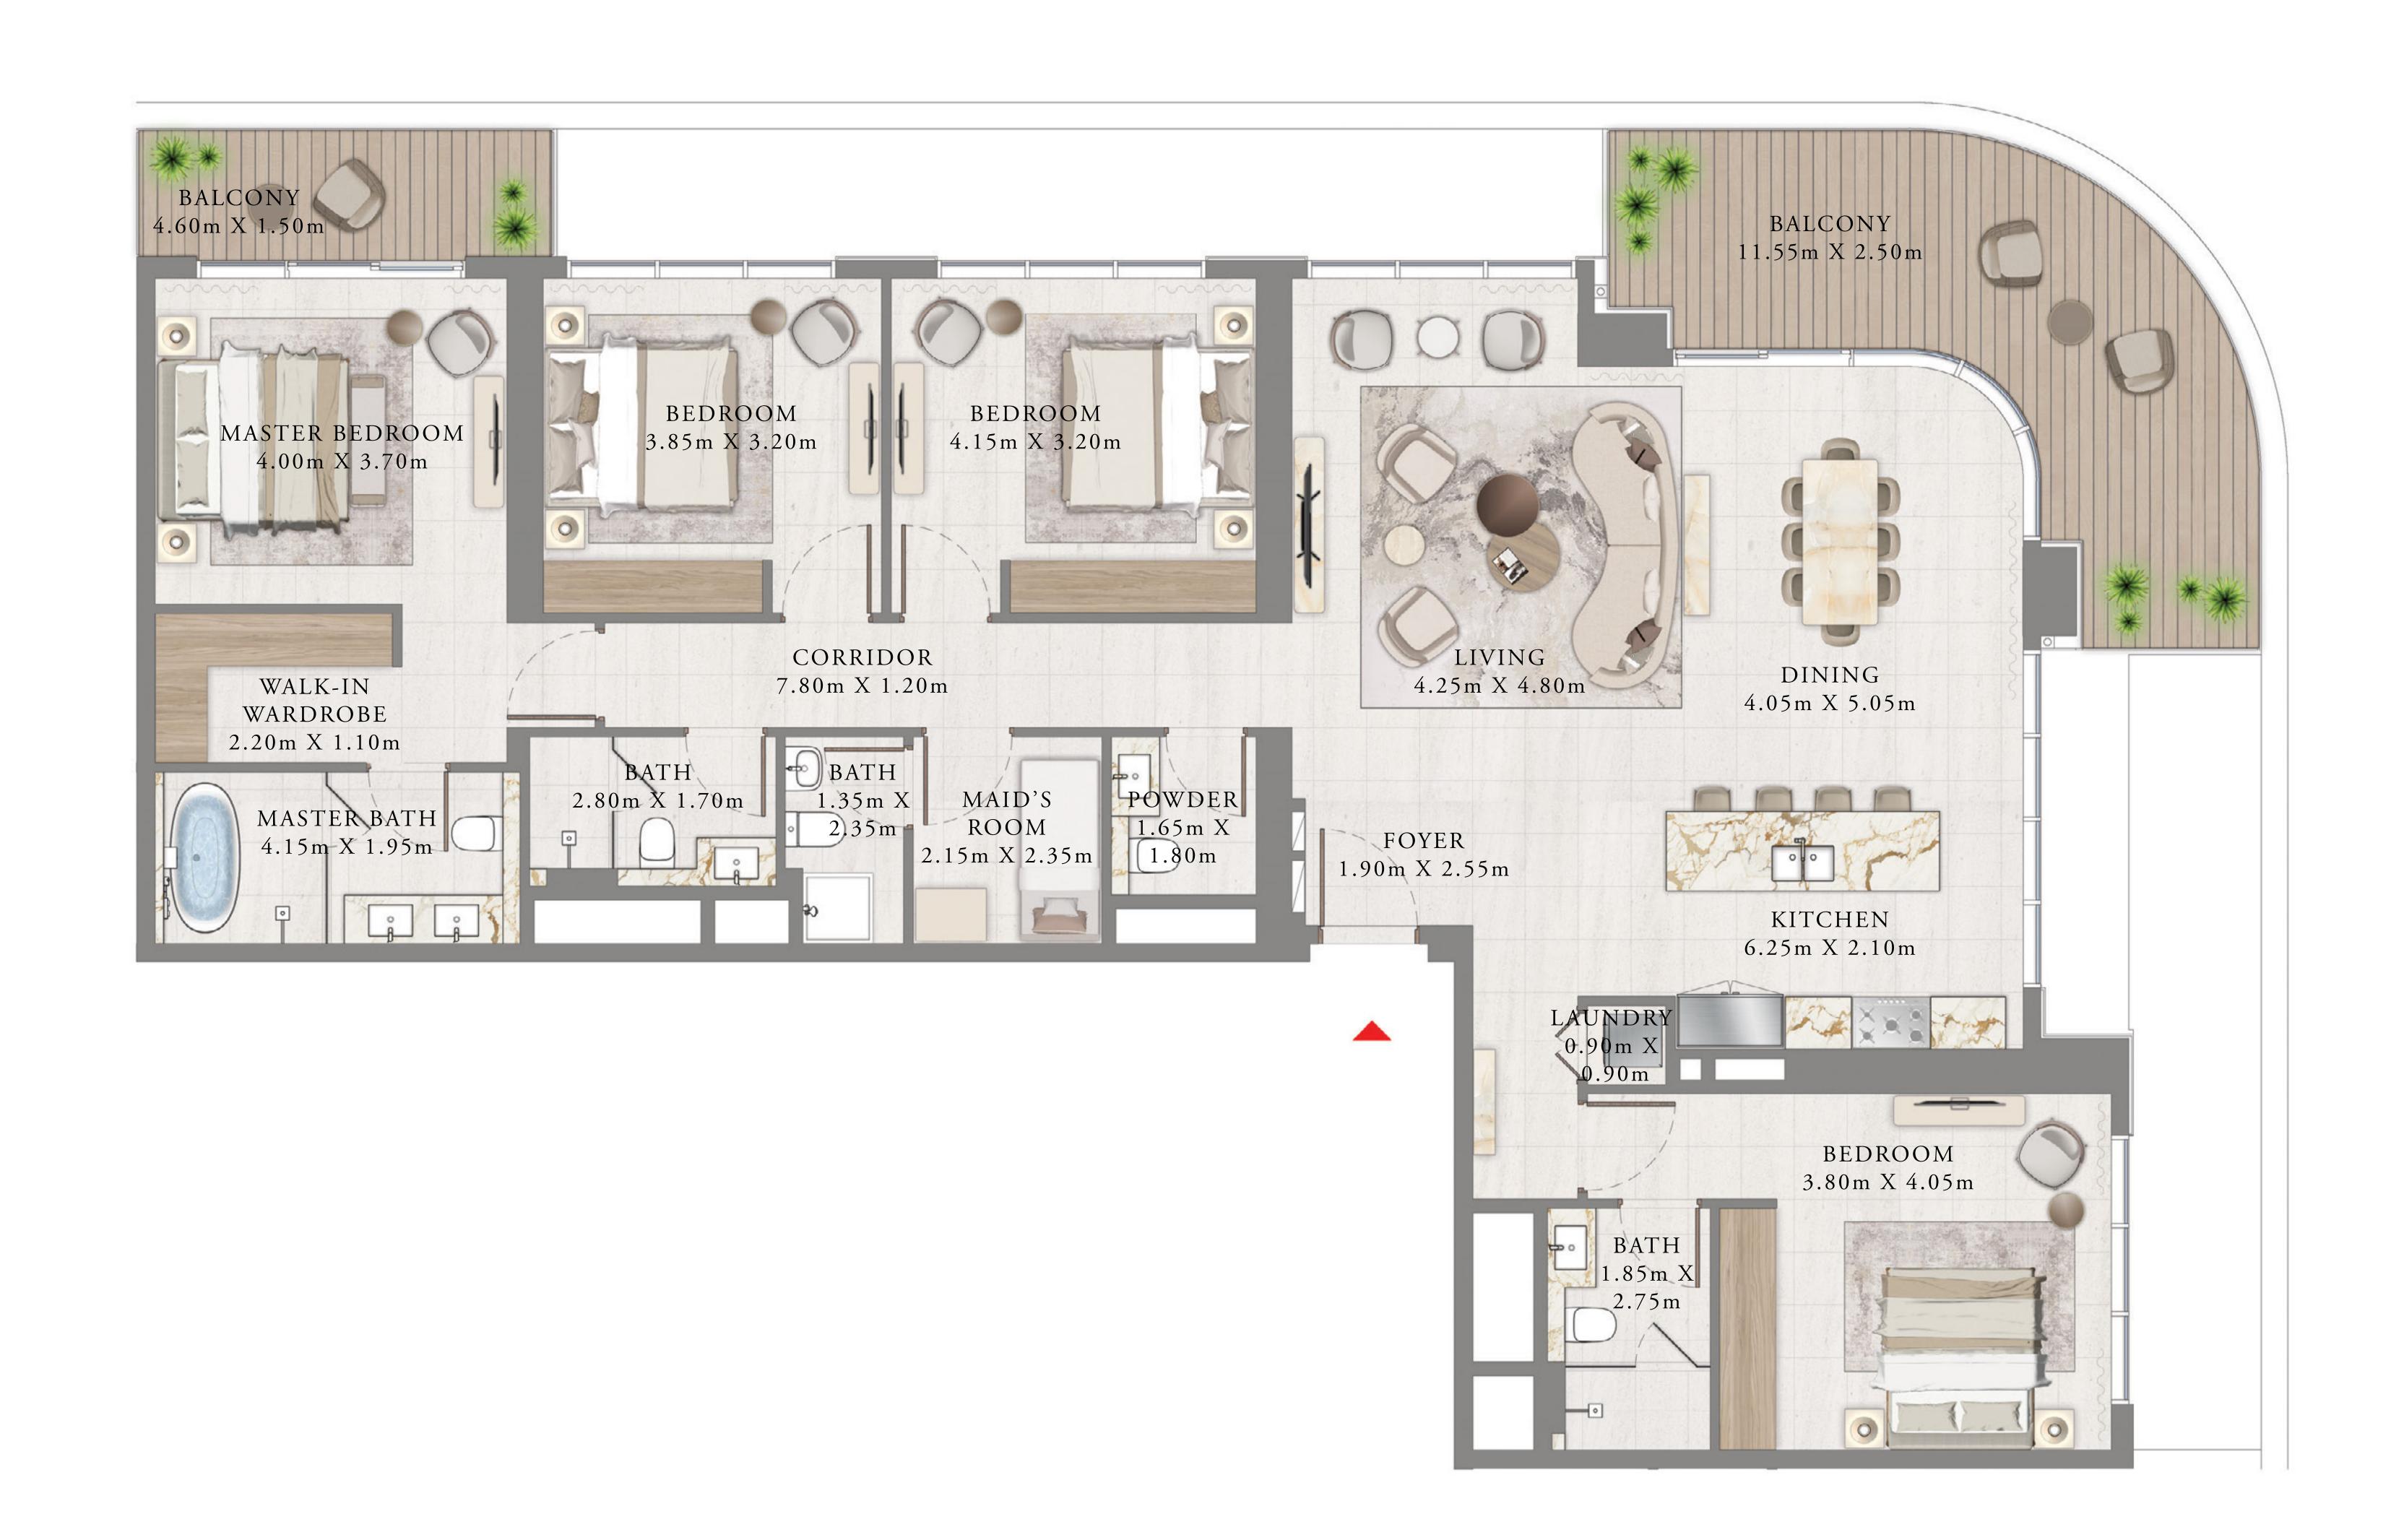

## BY ADDRESS RESORTS

#### TOWER 1

## 4 BEDROOM | PENTHOUSE

LEVEL 49-53

UNIT 01

| SUITE AREA   | 3693.53 SQ.FT. | 343.14 SQ.M. |
|--------------|----------------|--------------|
| BALCONY AREA | 768.54 SQ.FT.  | 71.40 SQ.M.  |
| TOTAL AREA   | 4462.07 SQ.FT. | 414.54 SQ.M. |

KEY PLAN LEVEL

49-53