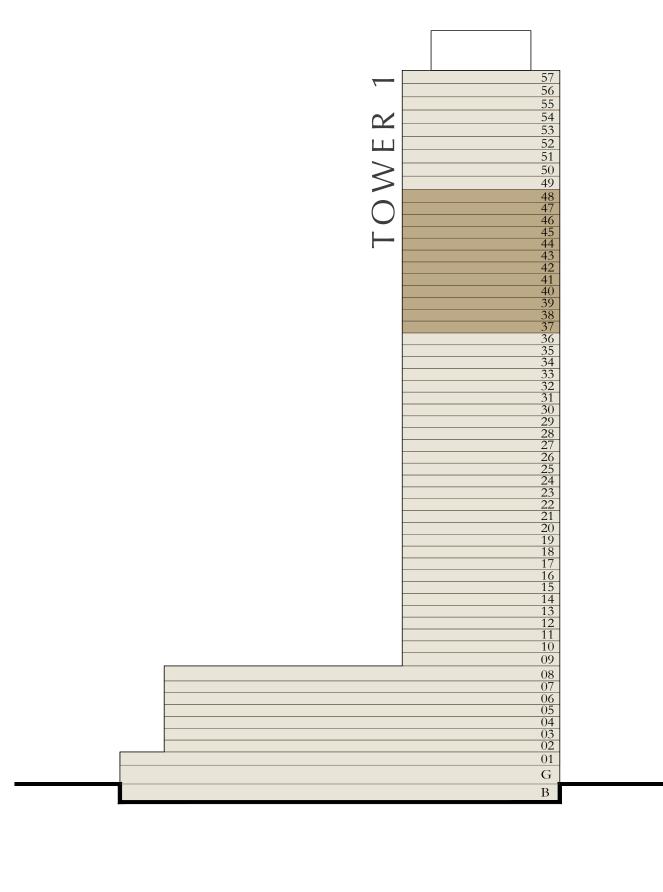

## BY ADDRESS RESORTS

#### TOWER 1

## 3 BEDROOM

LEVEL 37-48

UNIT 02

| SUITE AREA   | 1466.91 SQ.FT. | 136.28 SQ.M. |
|--------------|----------------|--------------|
| BALCONY AREA | 341.97 SQ.FT.  | 31.77 SQ.M.  |
| TOTAL AREA   | 1808.88 SQ.FT. | 168.05 SQ.M. |

KEY PLAN LEVEL

37-48

KEY SECTION