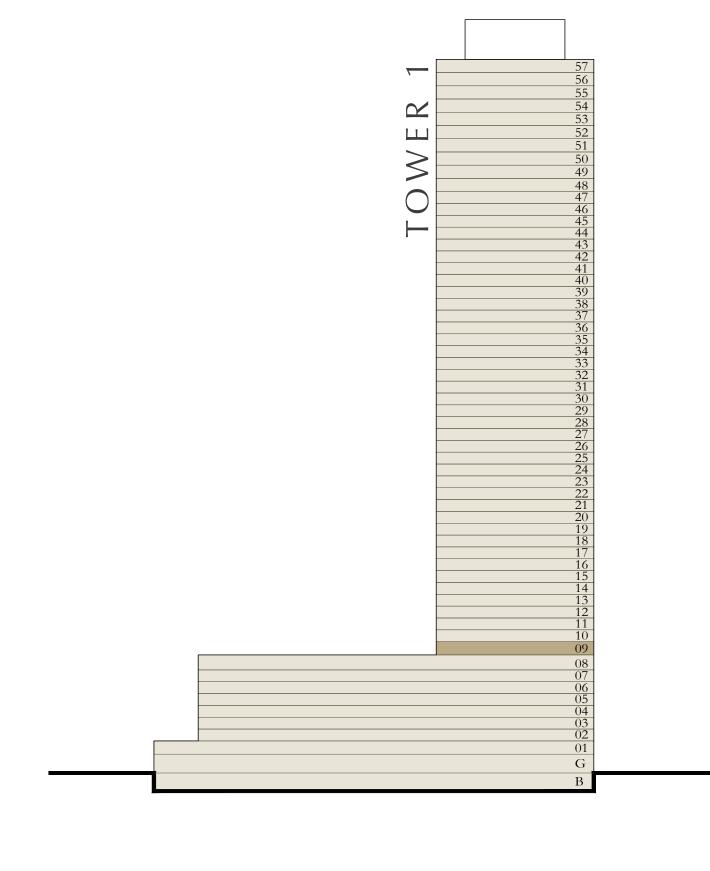

BY ADDRESS RESORTS

TOWER 1 FLOOR PLAN

EMAAR

## BY ADDRESS RESORTS

#### TOWER 1

## 1 BEDROOM

LEVEL 1-8

UNIT 03

| SUITE AREA   | 657.89 SQ.FT. | 61.12 SQ.M. |   |
|--------------|---------------|-------------|---|
| BALCONY AREA | 86.86 SQ.FT.  | 8.07 SQ.M.  |   |
| TOTAL AREA   | 744.75 SQ.FT. | 69.19 SQ.M. | _ |

KEY PLAN LEVEL

KEY SECTION









## BY ADDRESS RESORTS

#### TOWER 1

### 1 BEDROOM

LEVEL 9

UNIT 03

| SUITE AREA   | 657.89 SQ.FT. | 61.12 SQ.M. |  |
|--------------|---------------|-------------|--|
| BALCONY AREA | 86.86 SQ.FT.  | 8.07 SQ.M.  |  |
| TOTAL AREA   | 744.75 SQ.FT. | 69.19 SQ.M. |  |

KEY PLAN LEVEL

KEY SECTION









### BY ADDRESS RESORTS

#### TOWER 1

## 1 BEDROOM

LEVEL 10-24

UNIT 03

| SUITE AREA   | 657.89 SQ.FT. | 61.12 SQ.M. |
|--------------|---------------|-------------|
| BALCONY AREA | 86.86 SQ.FT.  | 8.07 SQ.M.  |
| TOTAL AREA   | 744.75 SQ.FT. | 69.19 SQ.M. |

| LEVEL 25-34 | INIT O |  |
|-------------|--------|--|
|-------------|--------|--|

| SUITE AREA   | 653.91 SQ.FT. | 60.75 SQ.M. |  |
|--------------|---------------|-------------|--|
| BALCONY AREA | 86.86 SQ.FT.  | 8.07 SQ.M.  |  |
| TOTAL AREA   | 740.77 SQ.FT. | 68.82 SQ.M. |  |

KEY PLAN LEVEL

KEY SECTION









## BY ADDRESS RESORTS

#### TOWER 1

## 1 BEDROOM

LEVEL 9

UNIT 05

| SUITE AREA   | 664.56 SQ.FT. | 61.74 SQ.M. |  |
|--------------|---------------|-------------|--|
| BALCONY AREA | 158.23 SQ.FT. | 14.70