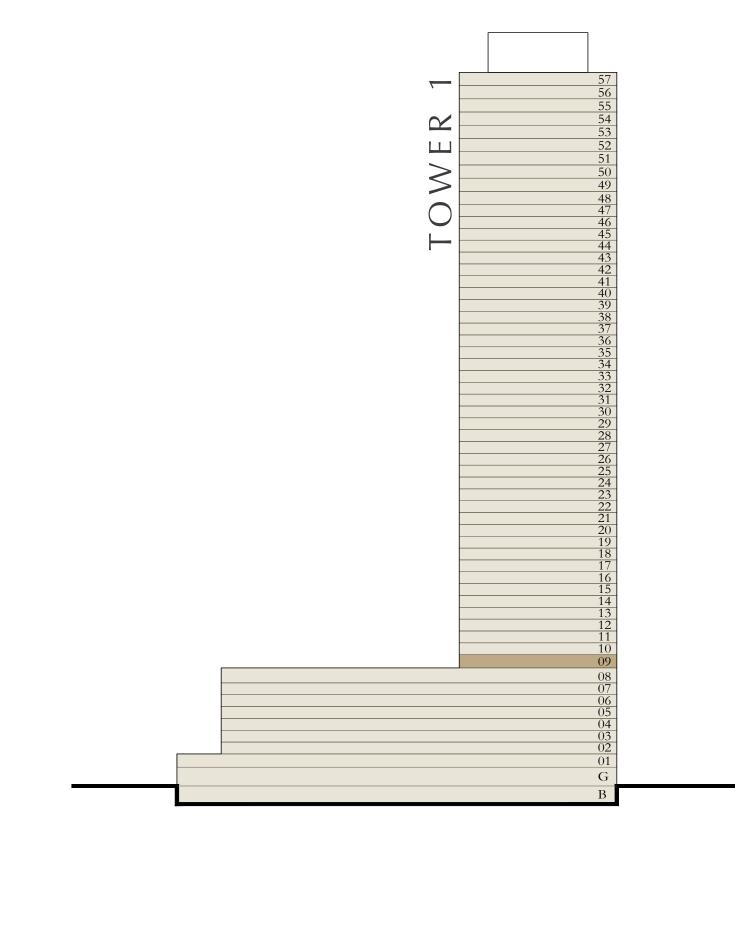

KEY PLAN LEVEL

KEY SECTION

KEY PLAN LEVEL

KEY PLAN LEVEL

KEY SECTION

10-34

KEY PLAN LEVEL

1 - 8

KEY SECTION

KEY PLAN LEVEL

KEY SECTION

3 5

KEY PLAN LEVEL

3 5

KEY PLAN LEVEL

37-48

KEY SECTION

KEY PLAN LEVEL

49-53

KEY PLAN LEVEL

KEY SECTION

37-48

KEY PLAN LEVEL 49-53

KEY SECTION

KEY PLAN LEVEL

5 7