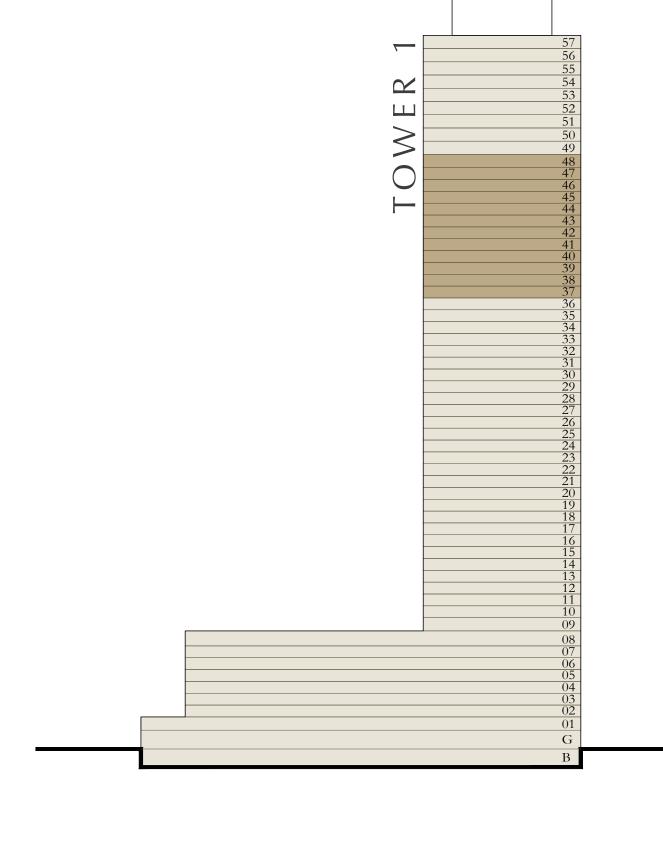

## BY ADDRESS RESORTS

#### TOWER 1

### 3 BEDROOM

LEVEL 37-48

UNIT 03

| SUITE AREA   | 1317.50 SQ.FT. | 122.40 SQ.M. |
|--------------|----------------|--------------|
| BALCONY AREA | 196.23 SQ.FT.  | 18.23 SQ.M.  |
| TOTAL AREA   | 1513.73 SQ.FT. | 140.63 SQ.M. |

KEY PLAN LEVEL

KEY SECTION