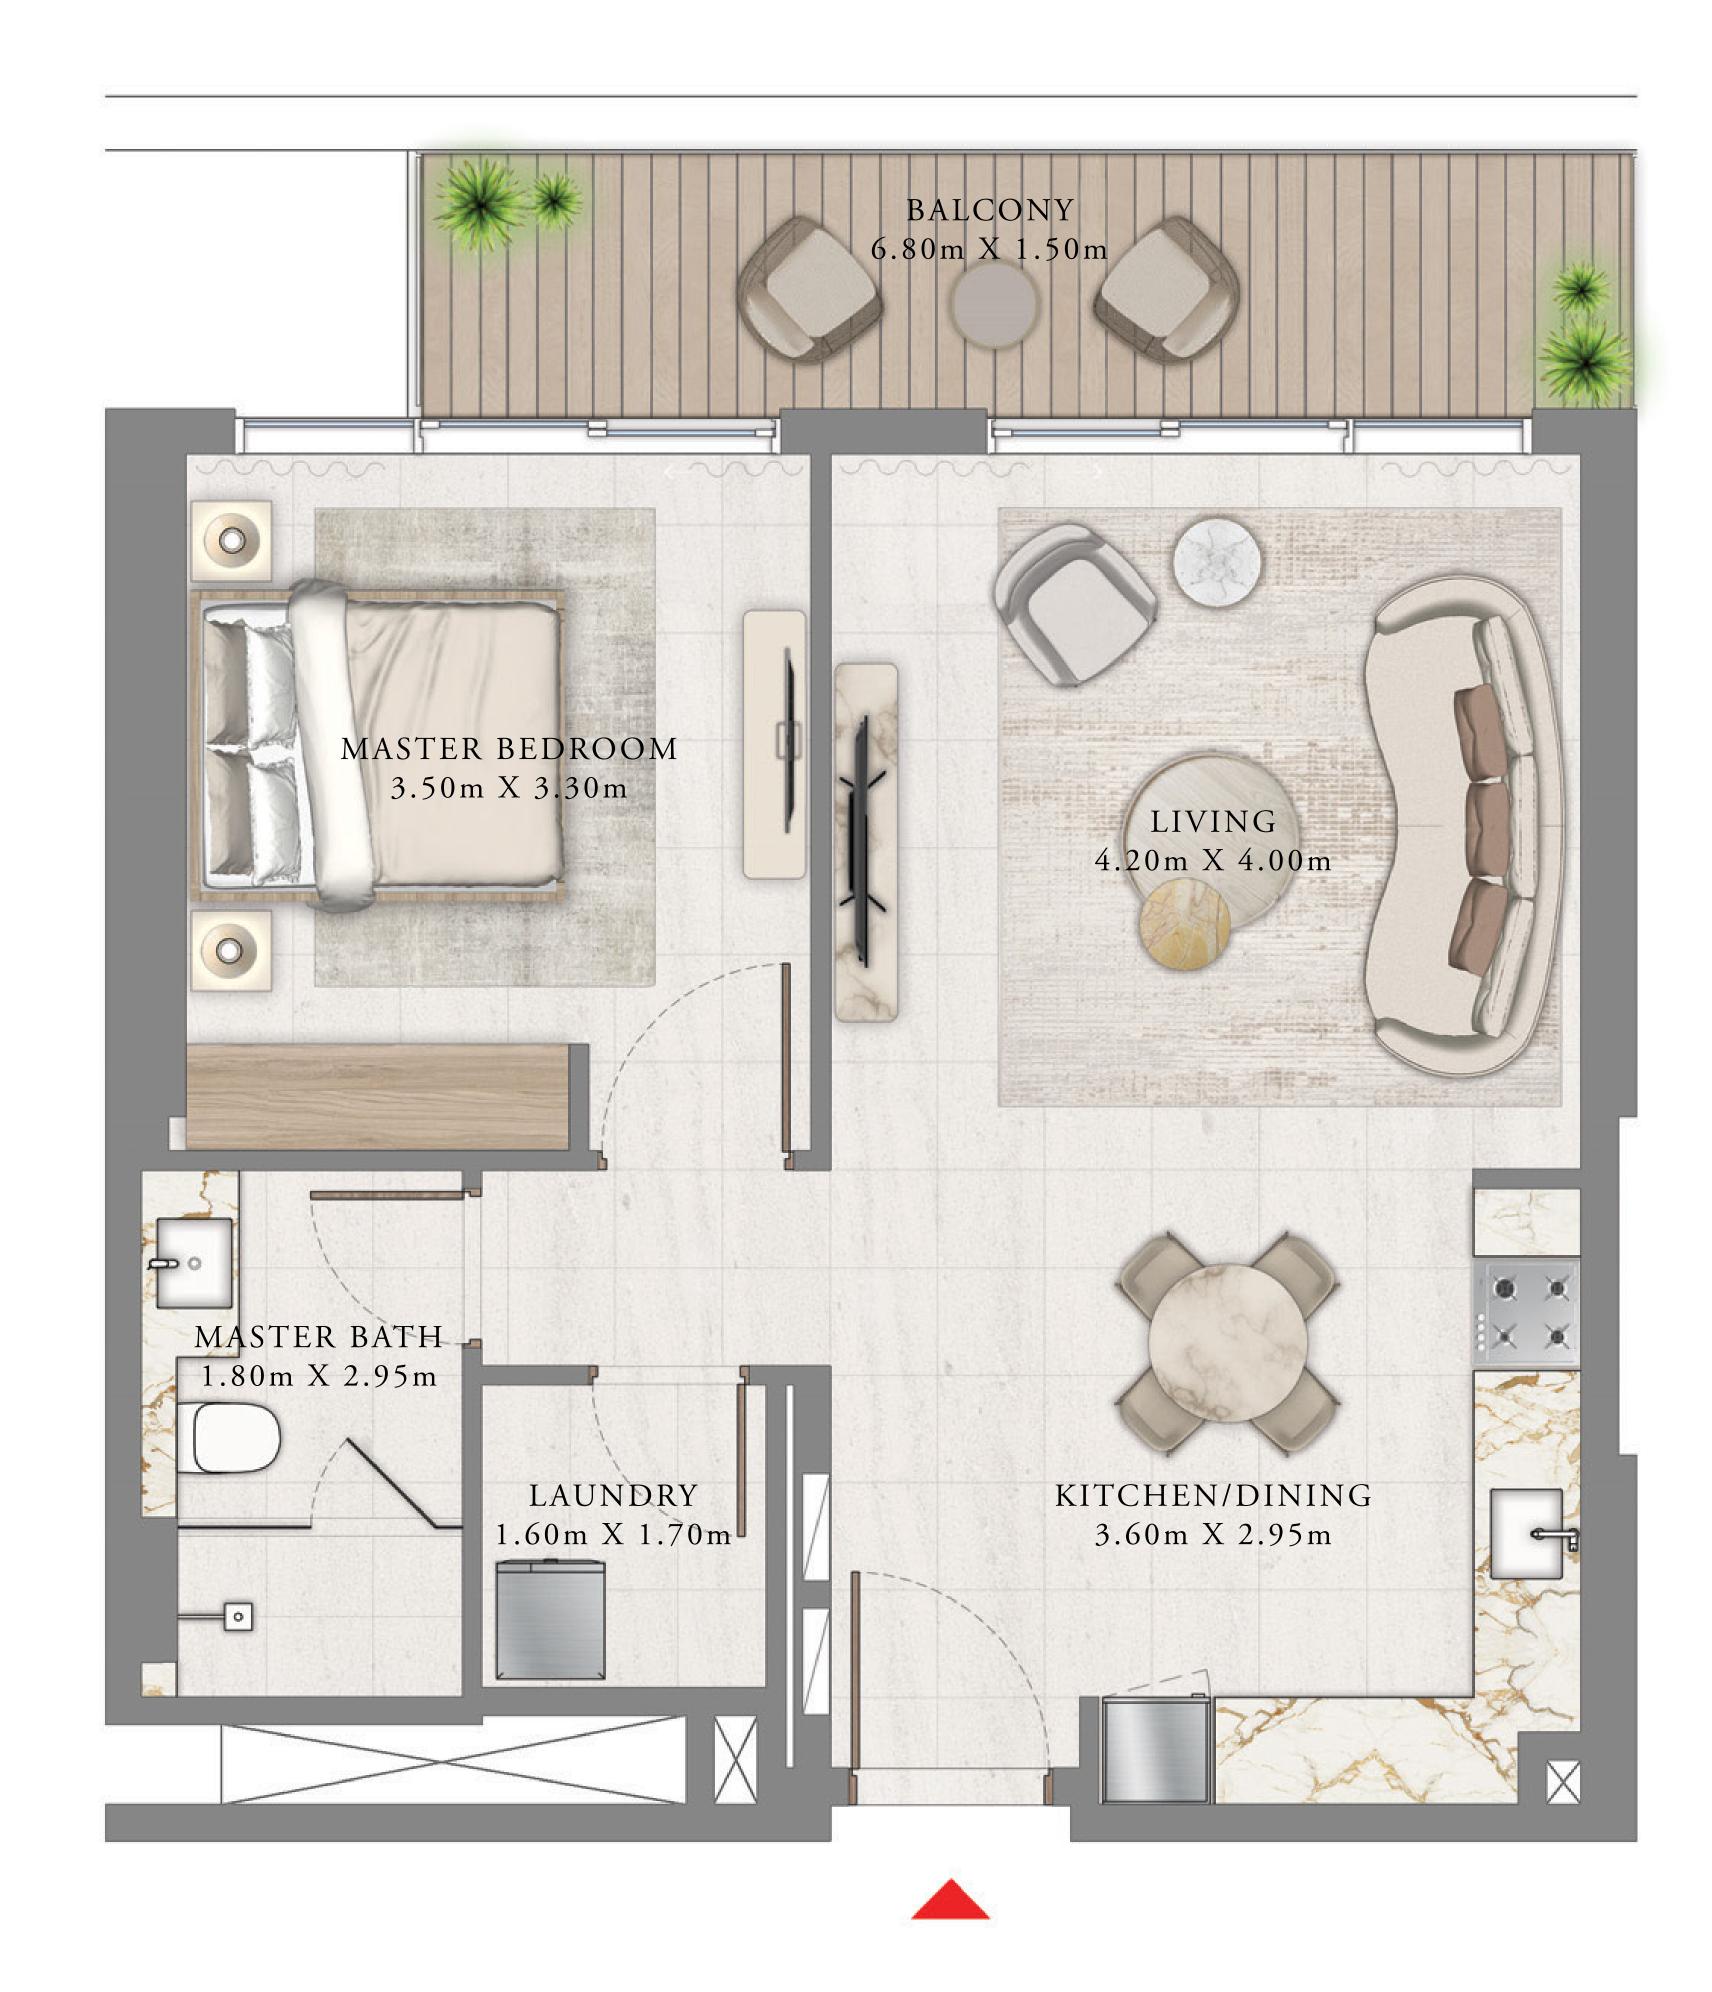

### 1 BEDROOM

LEVEL 1-8

UNIT 01

| SUITE AREA   | 668.76 SQ.FT. | 62.13 SQ.M. |
|--------------|---------------|-------------|
| BALCONY AREA | 113.88 SQ.FT. | 10.58 SQ.M. |
| TOTAL AREA   | 782.64 SQ.FT. | 72.71 SQ.M. |

KEY PLAN LEVEL

KEY SECTION