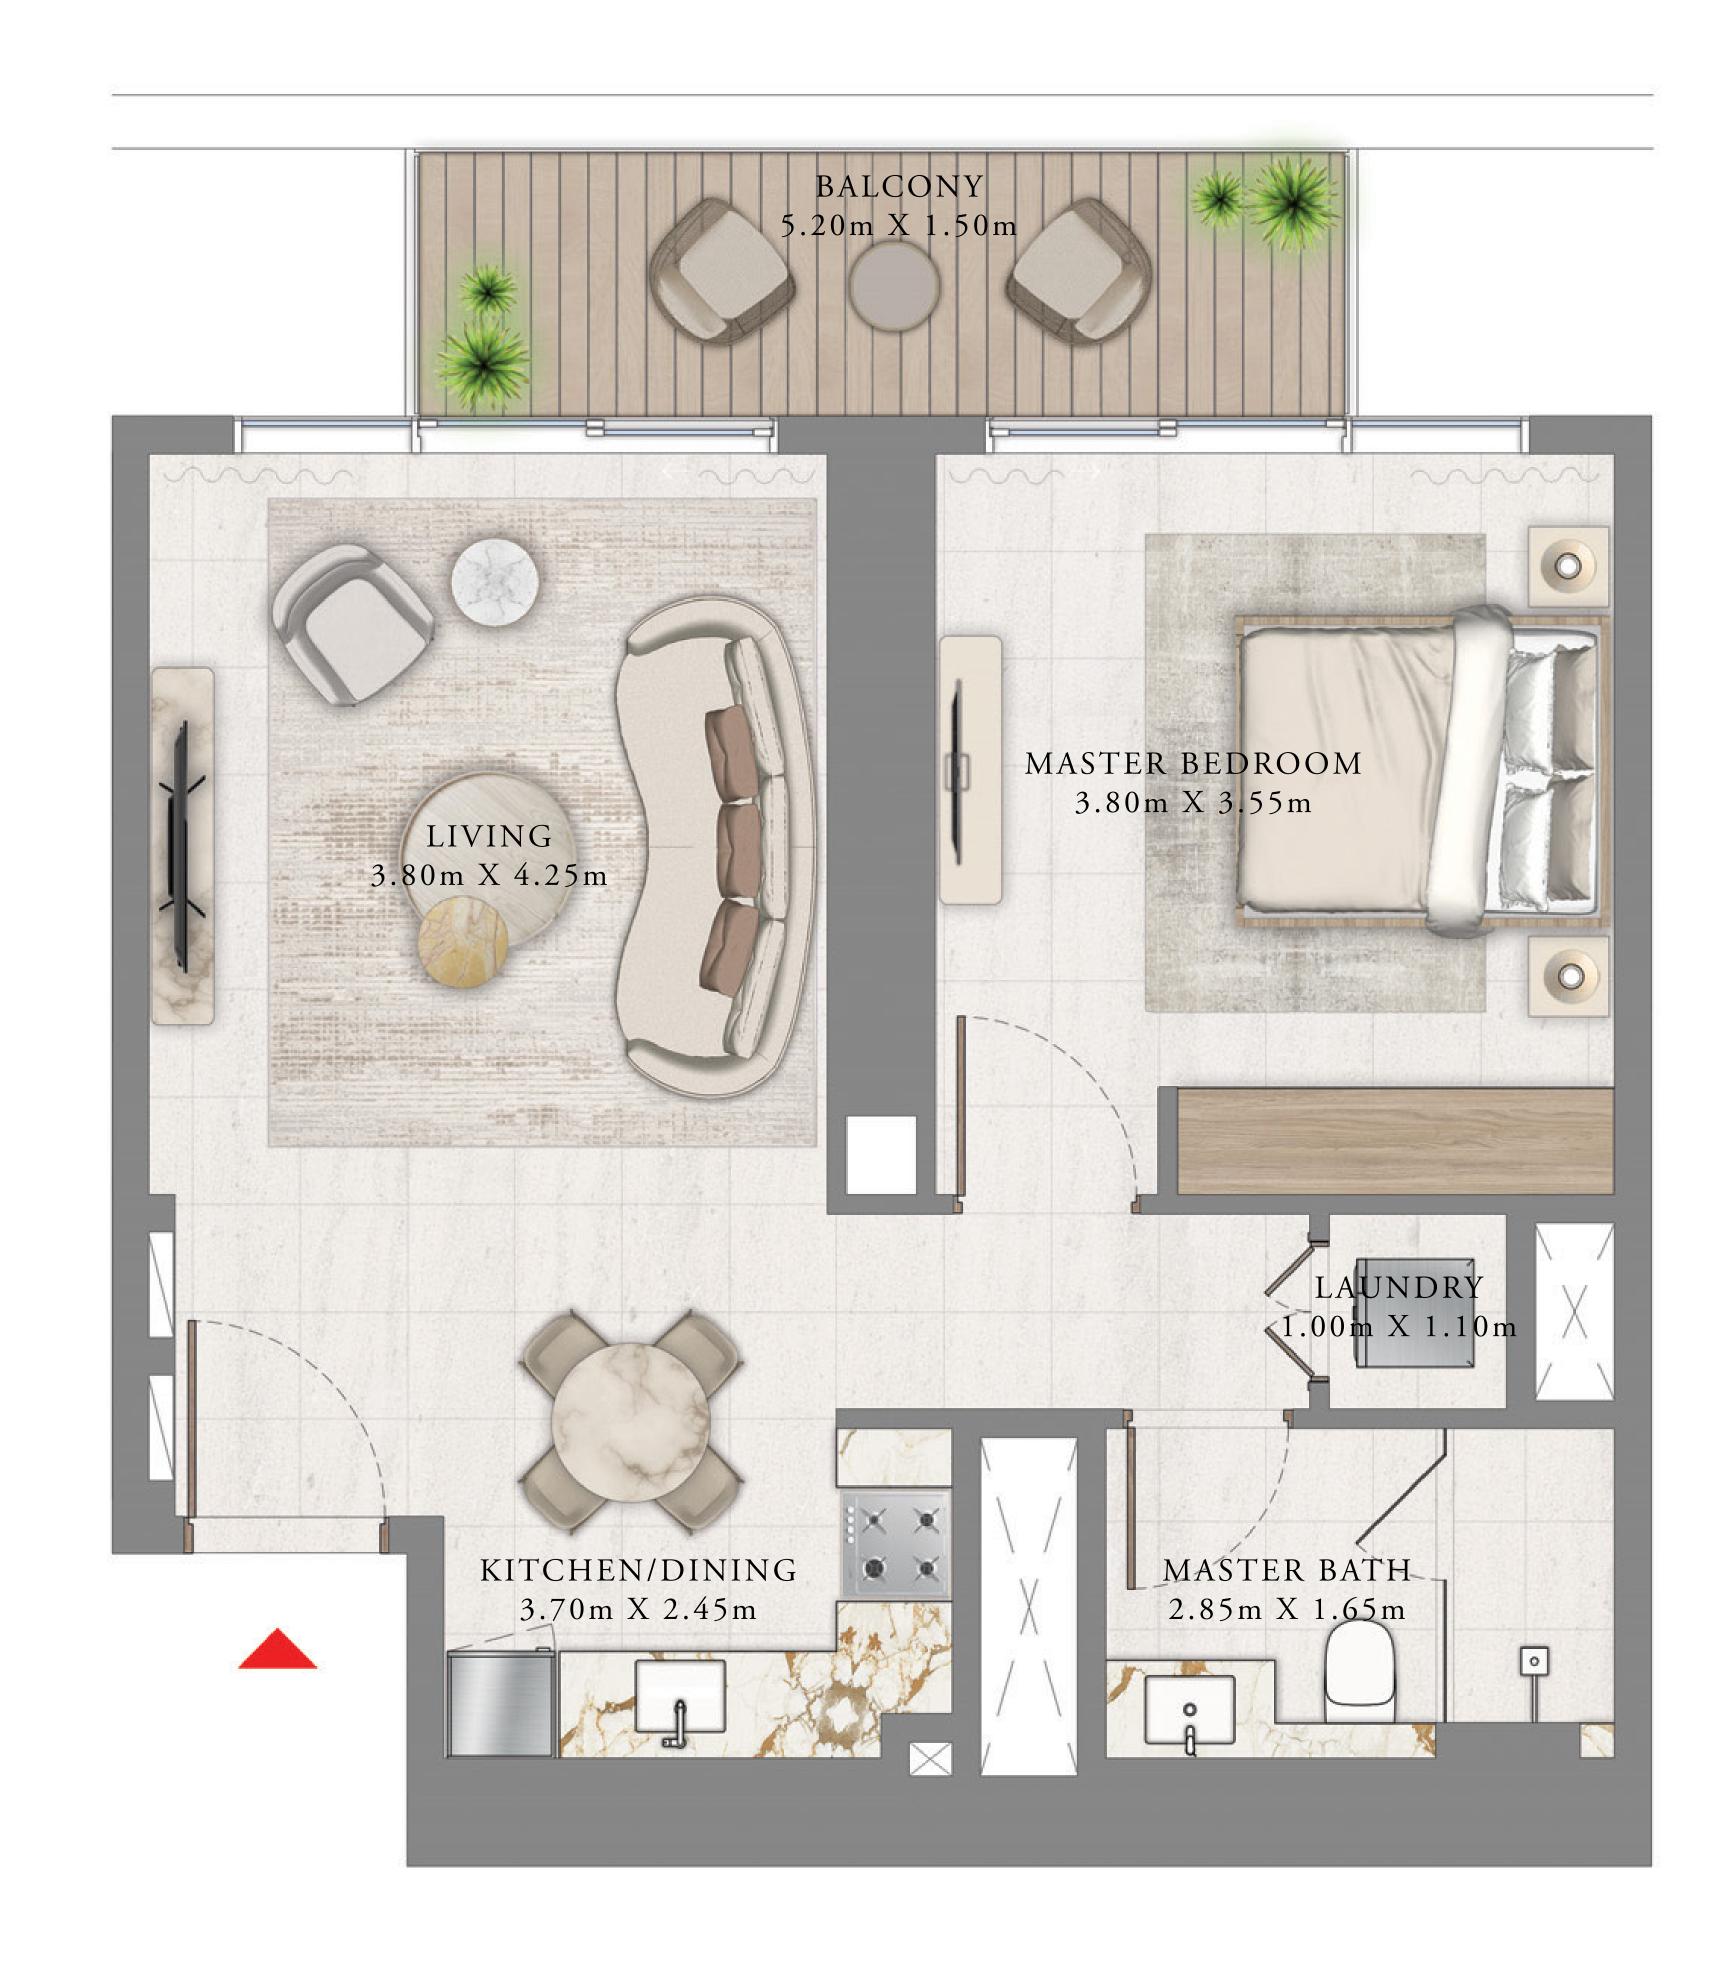

### BEDROOM

LEVEL 10-24

UNIT 08

|   | SUITE AREA   | 665.10 SQ.FT. | 61.79 SQ.M. |  |
|---|--------------|---------------|-------------|--|
|   | BALCONY AREA | 86.76 SQ.FT.  | 8.06 SQ.M.  |  |
| - | TOTAL AREA   | 751.86 SQ.FT. | 69.85 SQ.M. |  |

|   |            | . — |   |          |              |  |
|---|------------|-----|---|----------|--------------|--|
| 1 | <b>⊢</b> \ | / L |   | 7 5      | -34          |  |
| L | LI         | / L | L | $\angle$ | <b>- 3 4</b> |  |

UNIT 08

| SUITE AREA   | 661.01 SQ.FT. | 61.41 SQ.M. |
|--------------|---------------|-------------|
| BALCONY AREA | 86.86 SQ.FT.  | 8.07 SQ.M.  |
| TOTAL AREA   | 747.87 SQ.FT. | 69.48 SQ.M. |

KEY PLAN LEVEL