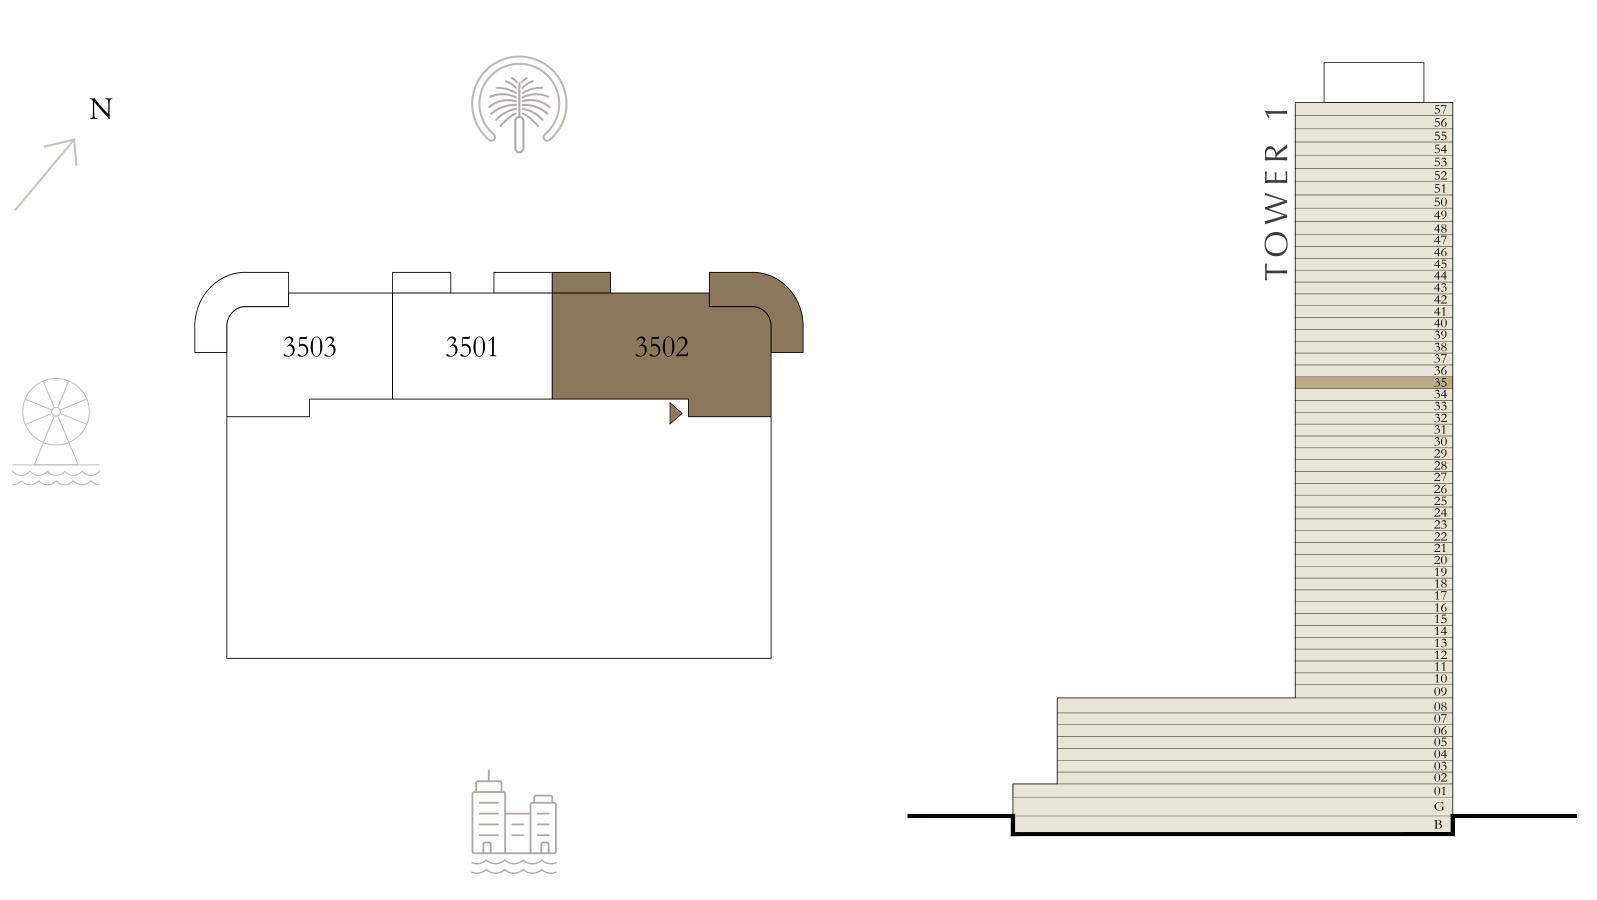

## BY ADDRESS RESORTS

#### TOWER 1

### 3 BEDROOM

LEVEL 37-48

UNIT 03

| SUITE AREA   | 1317.50 SQ.FT. | 122.40 SQ.M. |
|--------------|----------------|--------------|
| BALCONY AREA | 196.23 SQ.FT.  | 18.23 SQ.M.  |
| TOTAL AREA   | 1513.73 SQ.FT. | 140.63 SQ.M. |

KEY PLAN LEVEL

KEY SECTION