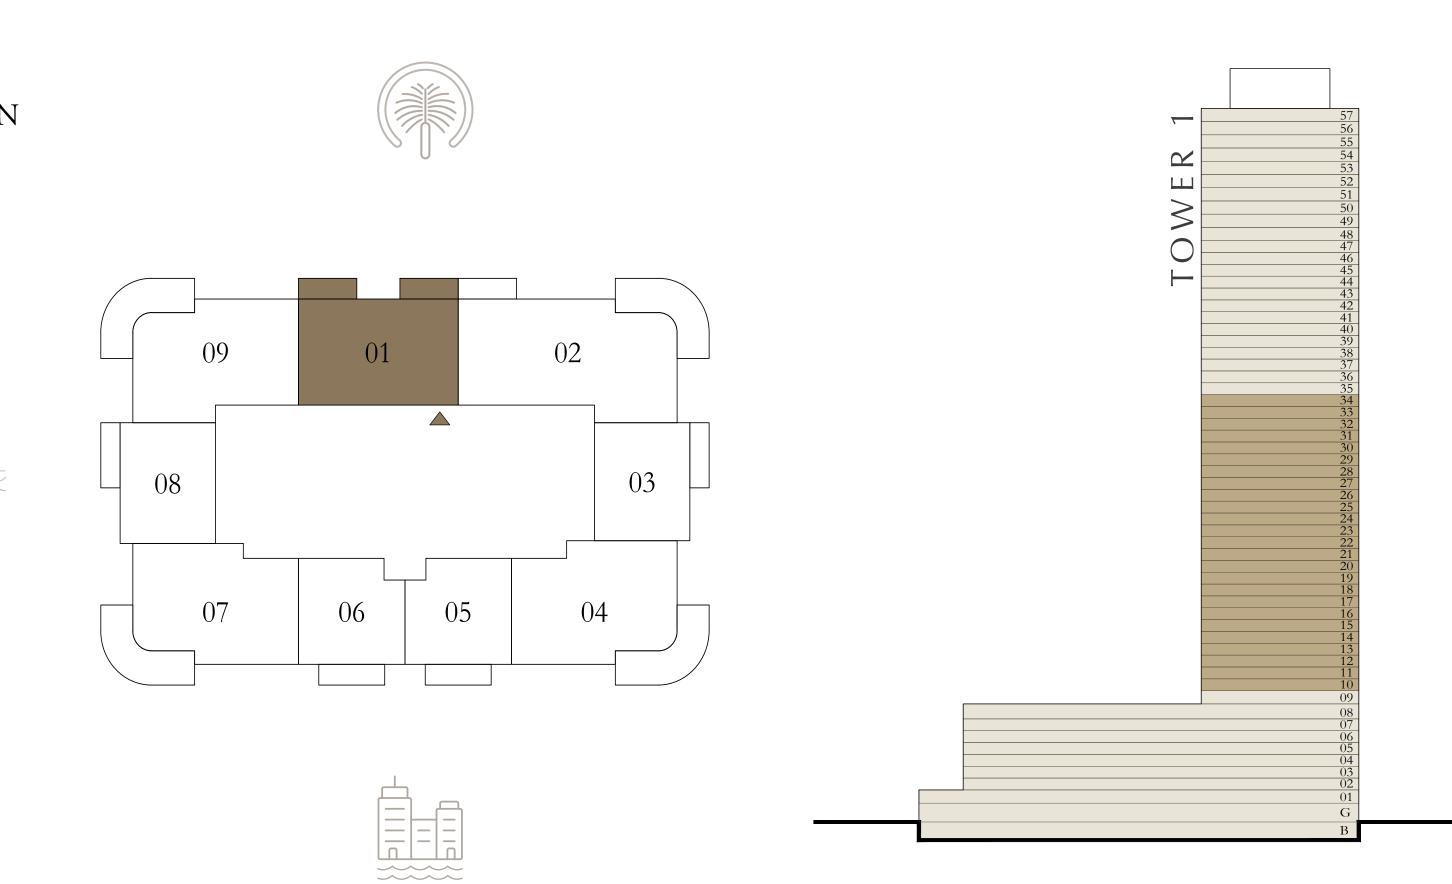

UNIT 01

| SUITE AREA   | 1012.56 SQ.FT. | 94.07 SQ.M.  |
|--------------|----------------|--------------|
| BALCONY AREA | 152.63 SQ.FT.  | 14.18 SQ.M.  |
| TOTAL AREA   | 1165.19 SQ.FT. | 108.25 SQ.M. |

KEY PLAN LEVEL











### BY ADDRESS RESORTS

#### TOWER 1

### 2 BEDROOM

LEVEL 10-24

UNIT 01

| SUITE AREA   | 1012.56 SQ.FT. | 94.07 SQ.M.  |
|--------------|----------------|--------------|
| BALCONY AREA | 152.63 SQ.FT.  | 14.18 SQ.M.  |
| TOTAL AREA   | 1165.19 SQ.FT. | 108.25 SQ.M. |

| LEVEL 25-34 | UNIT 01 |
|-------------|---------|
|             |         |

| SUITE AREA   | 1014.61 SQ.FT. | 94.26 SQ.M.  |
|--------------|----------------|--------------|
| BALCONY AREA | 152.63 SQ.FT.  | 14.18 SQ.M.  |
| TOTAL AREA   | 1167.24 SQ.FT. | 108.44 SQ.M. |

KEY PLAN LEVEL











### BY ADDRESS RESORTS

#### TOWER 1

## 2 BEDROOM

LEVEL 35

UNIT 01

| SUITE AREA   | 1014.61 SQ.FT. | 94.26 SQ.M.  |
|--------------|----------------|--------------|
| BALCONY AREA | 152.63 SQ.FT.  | 14.18 SQ.M.  |
| TOTAL AREA   | 1167.24 SQ.FT. | 108.44 SQ.M. |

KEY PLAN LEVEL

3 5









## BY ADDRESS RESORTS

#### TOWER 1

### 3 BEDROOM

LEVEL 1-8

UNIT 02

| SUITE AREA   | 1450.65 SQ.FT. | 134.77 SQ.M. |
|--------------|----------------|--------------|
| BALCONY AREA | 338.96 SQ.FT.  | 31.49 SQ.M.  |
| TOTAL AREA   | 1789.61 SQ.FT. | 166.26 SQ.M. |

KEY PLAN LEVEL











## BY ADDRESS RESORTS

#### TOWER 1

### 3 BEDROOM

LEVEL 9

UNIT 02

| SUITE AREA   | 1448.07 SQ.FT. | 134.53 SQ.M. |
|--------------|----------------|--------------|
| BALCONY AREA | 339.71 SQ.FT.