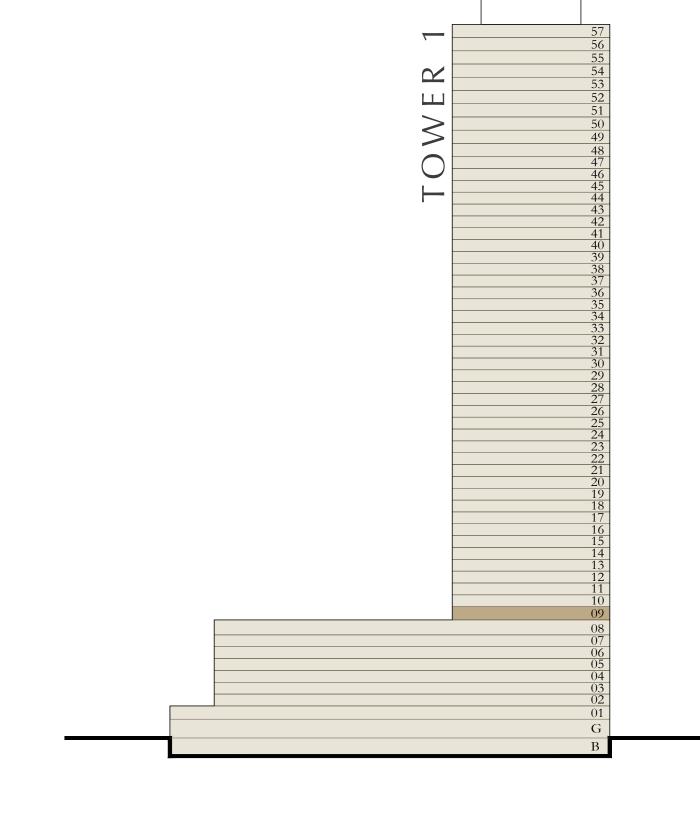

### 1 BEDROOM

LEVEL 9

UNIT 03

| SUITE AREA   | 657.89 SQ.FT. | 61.12 SQ.M. |  |
|--------------|---------------|-------------|--|
| BALCONY AREA | 86.86 SQ.FT.  | 8.07 SQ.M.  |  |
| TOTAL AREA   | 744.75 SQ.FT. | 69.19 SQ.M. |  |

KEY PLAN LEVEL

KEY SECTION