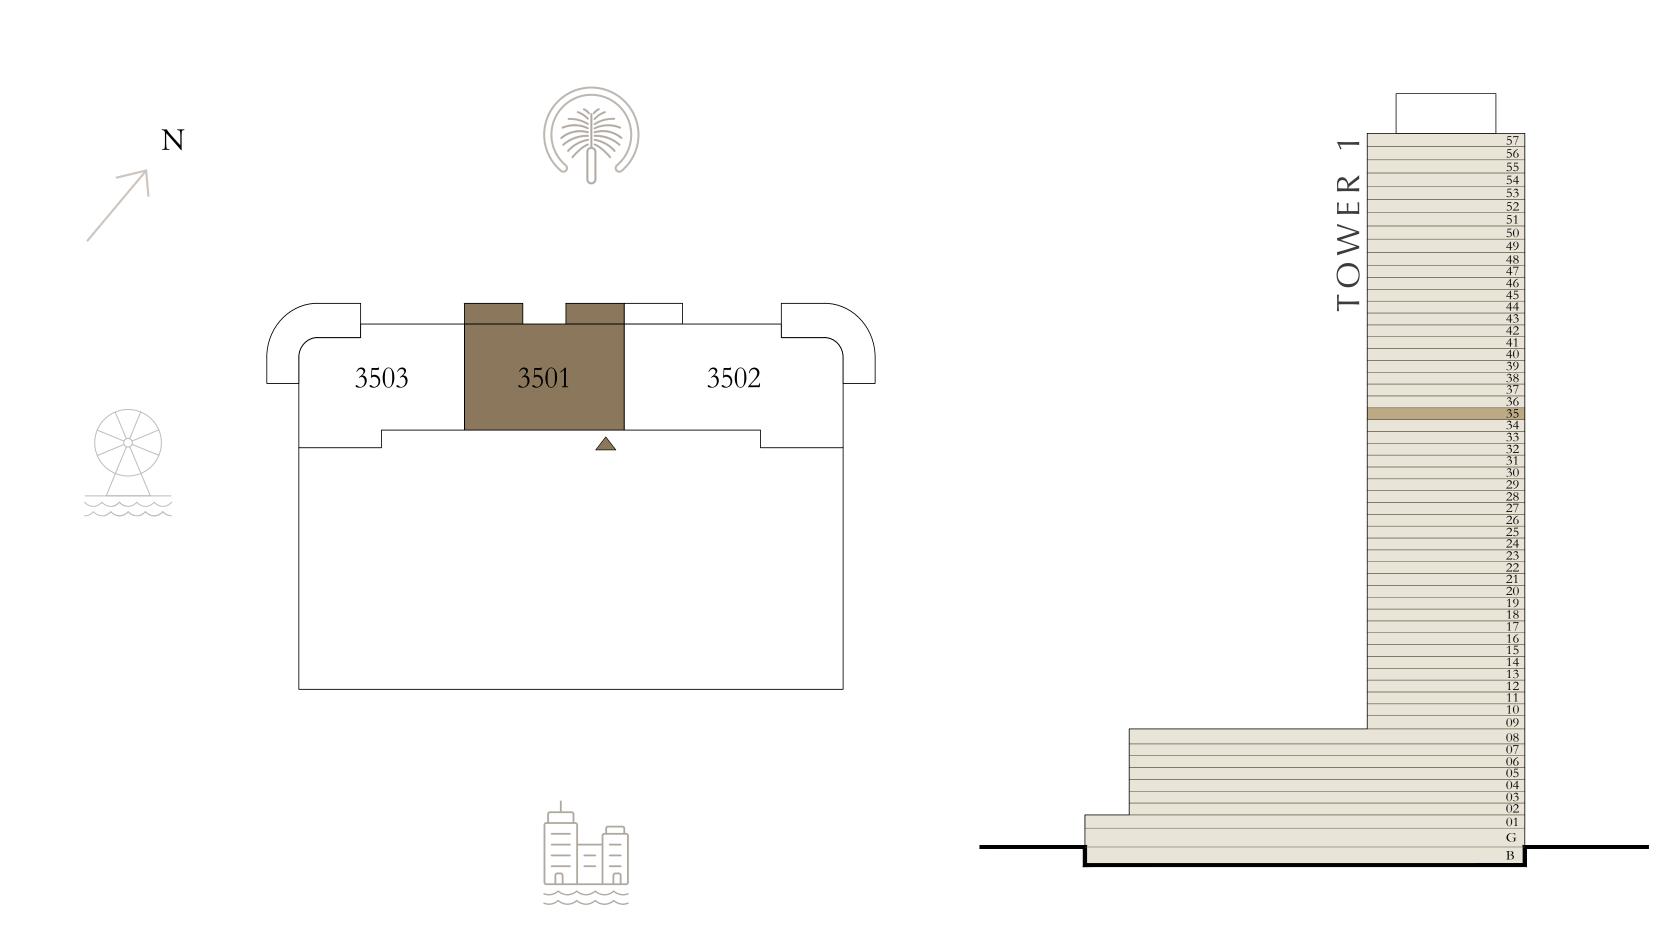

### 1 BEDROOM

LEVEL 1-8

UNIT 01

| SUITE AREA   | 668.76 SQ.FT. | 62.13 SQ.M. |
|--------------|---------------|-------------|
| BALCONY AREA | 113.88 SQ.FT. | 10.58 SQ.M. |
| TOTAL AREA   | 782.64 SQ.FT. | 72.71 SQ.M. |

KEY PLAN LEVEL

KEY SECTION

### 1 BEDROOM

LEVEL 1-8

UNIT 05

| SUITE AREA   | 678.45 SQ.FT. | 63.03 SQ.M. |
|--------------|---------------|-------------|
| BALCONY AREA | 105.27 SQ.FT. | 9.78 SQ.M.  |
| TOTAL AREA   | 783.72 SQ.FT. | 72.81 SQ.M. |

KEY PLAN LEVEL

1 - 8