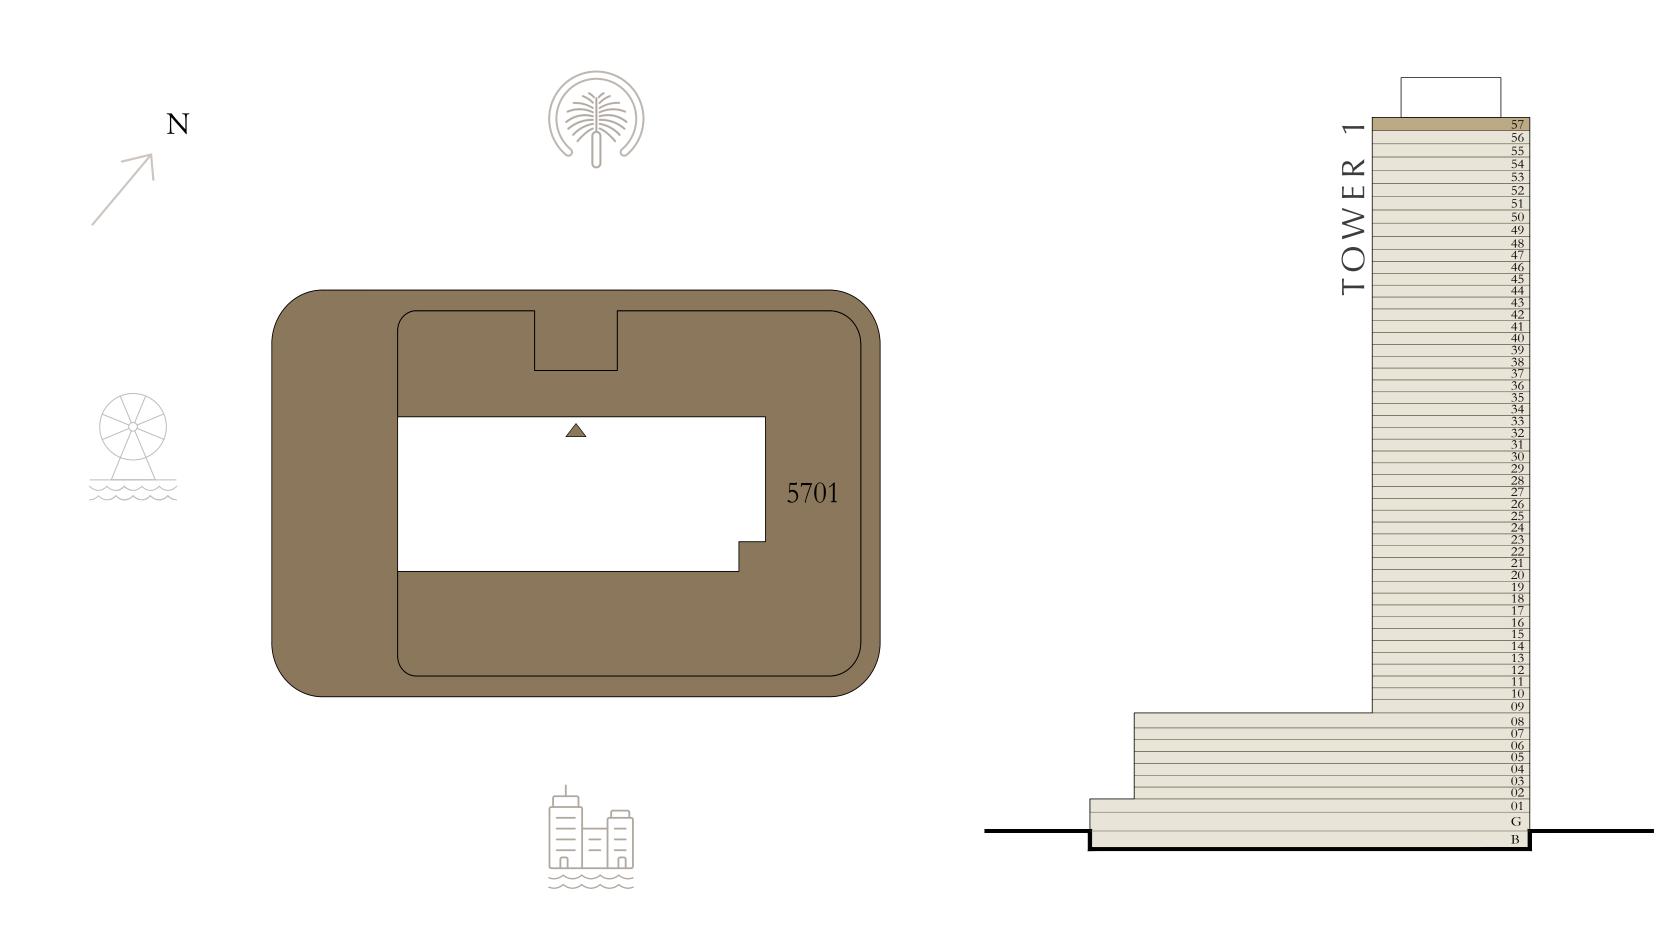

## BY ADDRESS RESORTS

#### TOWER 1

## 6 BEDROOM | PENTHOUSE

LEVEL 57

UNIT 01

| SUITE AREA   | 6562.33 SQ.FT.  | 609.66 SQ.M.  |
|--------------|-----------------|---------------|
| BALCONY AREA | 5121.15 SQ.FT.  | 475.77 SQ.M.  |
| TOTAL AREA   | 11683.48 SQ.FT. | 1085.43 SQ.M. |

KEY PLAN LEVEL

5 7