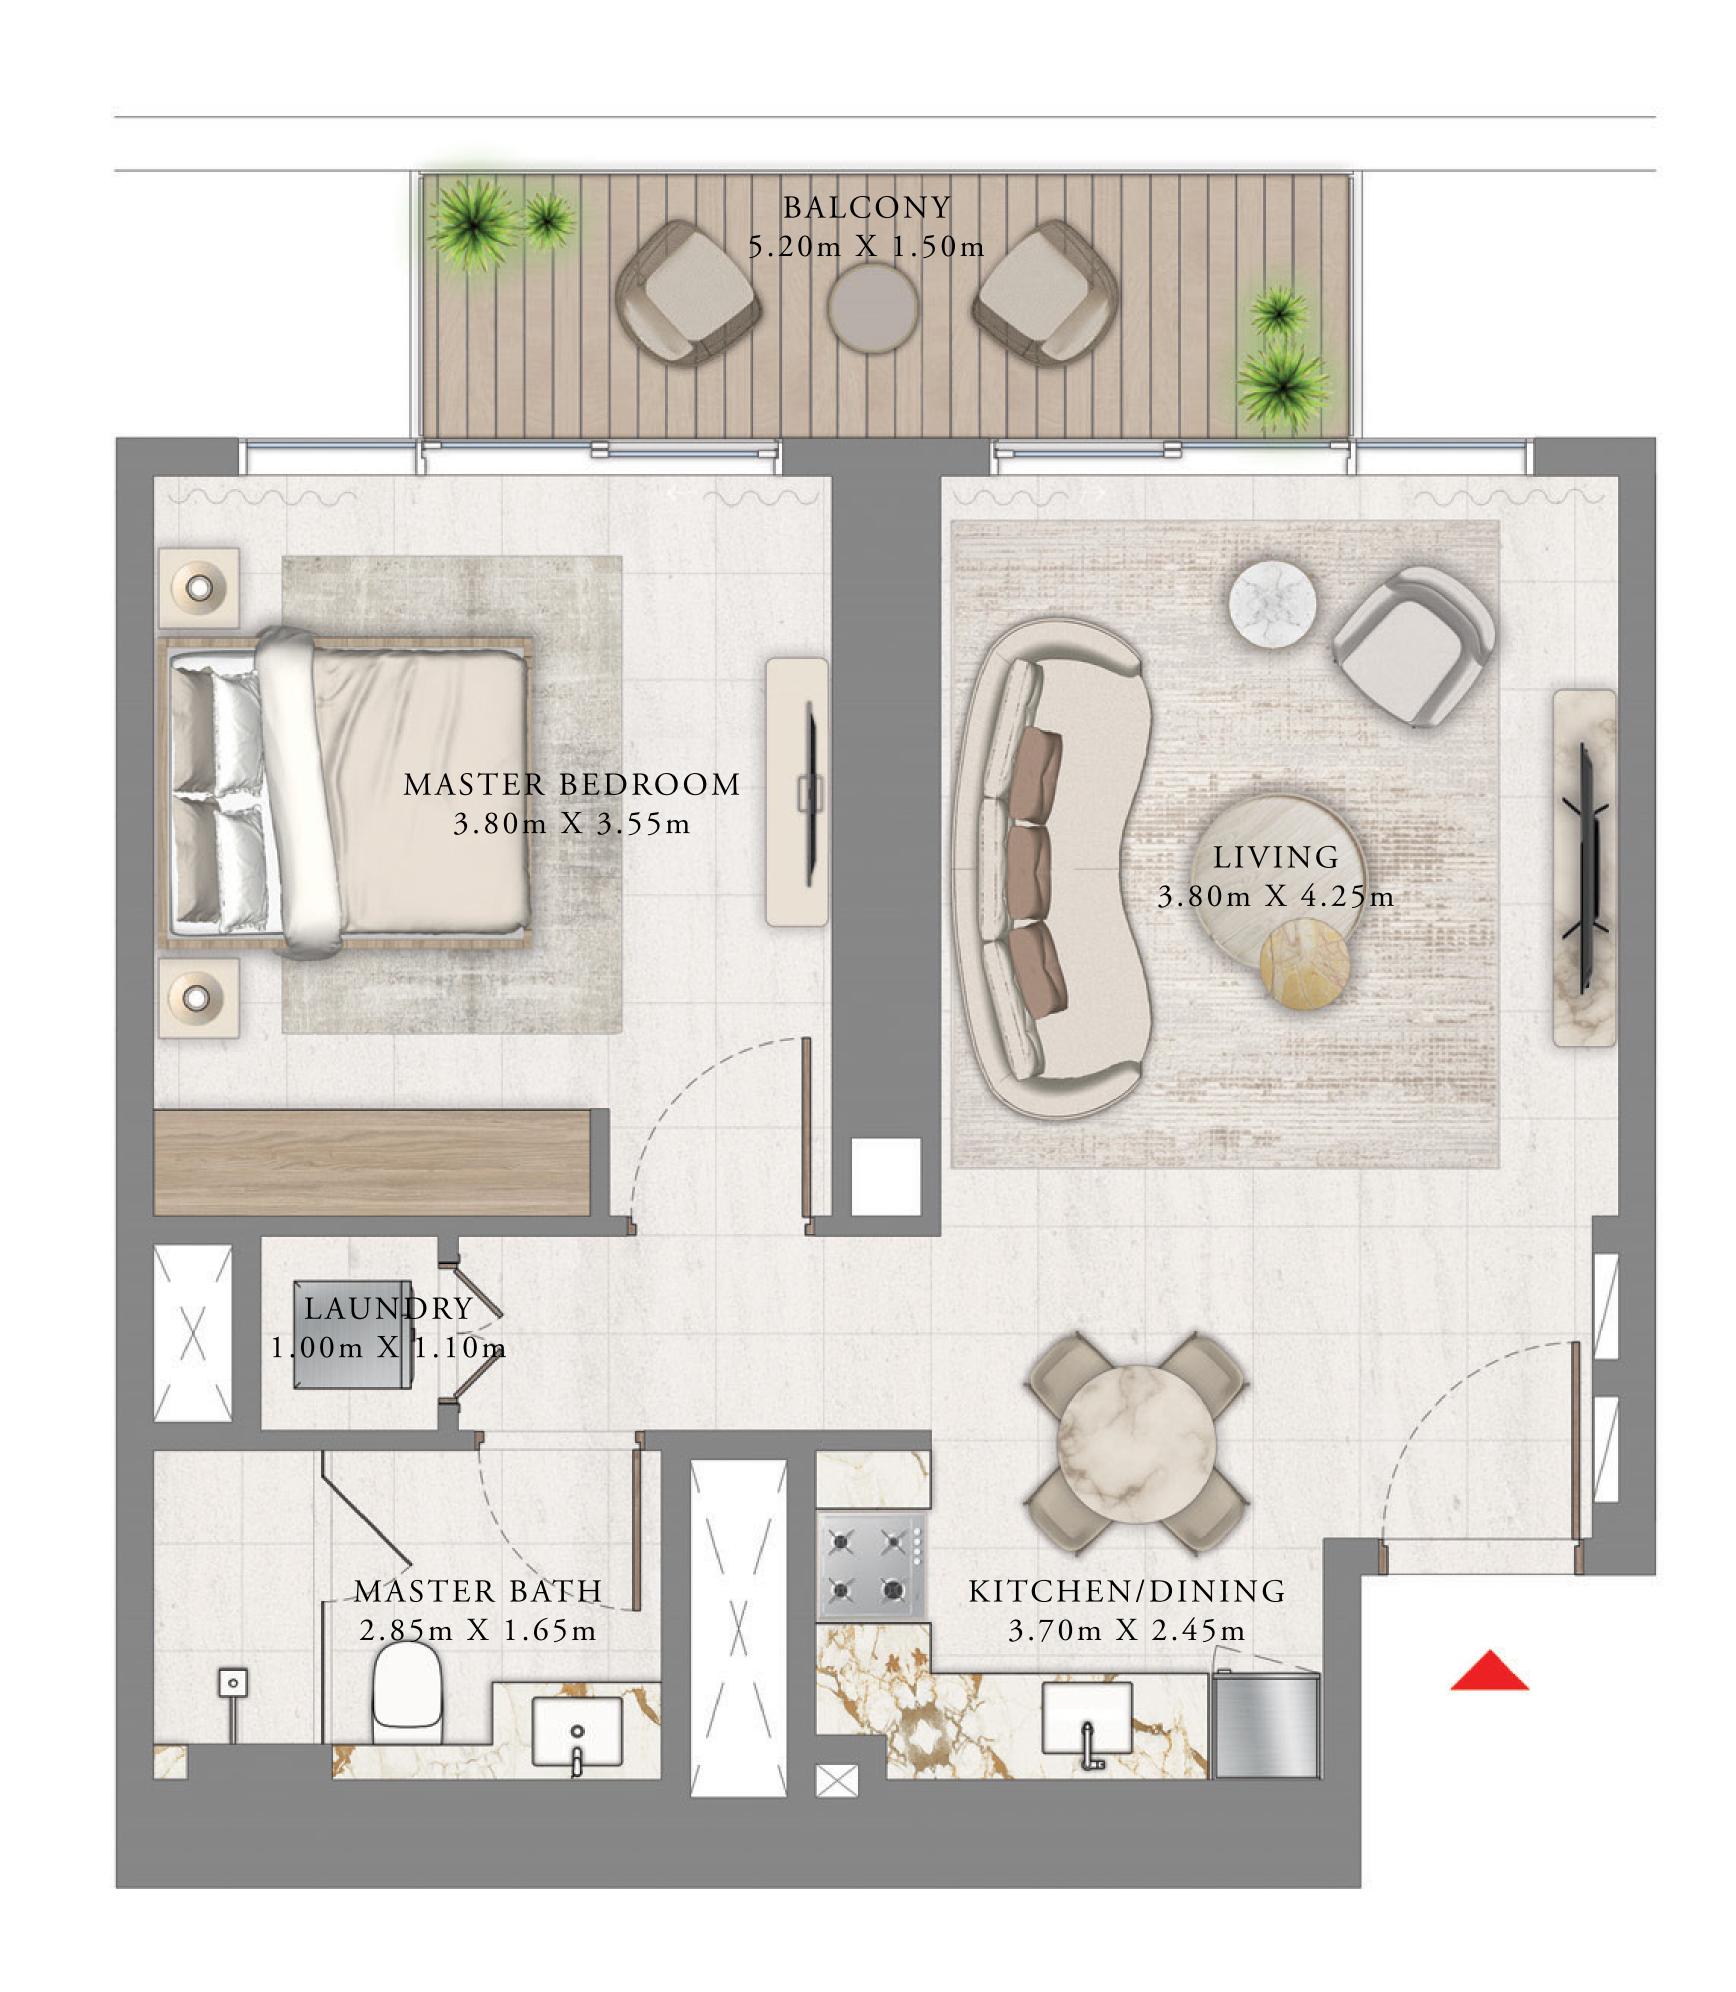

### 1 BEDROOM

LEVEL 10-34

UNIT 06

| SUITE AREA   | 648.74 SQ.FT. | 60.27 SQ.M. |  |
|--------------|---------------|-------------|--|
| BALCONY AREA | 87.30 SQ.FT.  | 8.11 SQ.M.  |  |
| TOTAL AREA   | 736.04 SQ.FT. | 68.38 SQ.M. |  |

KEY PLAN LEVEL

KEY SECTION

10-34