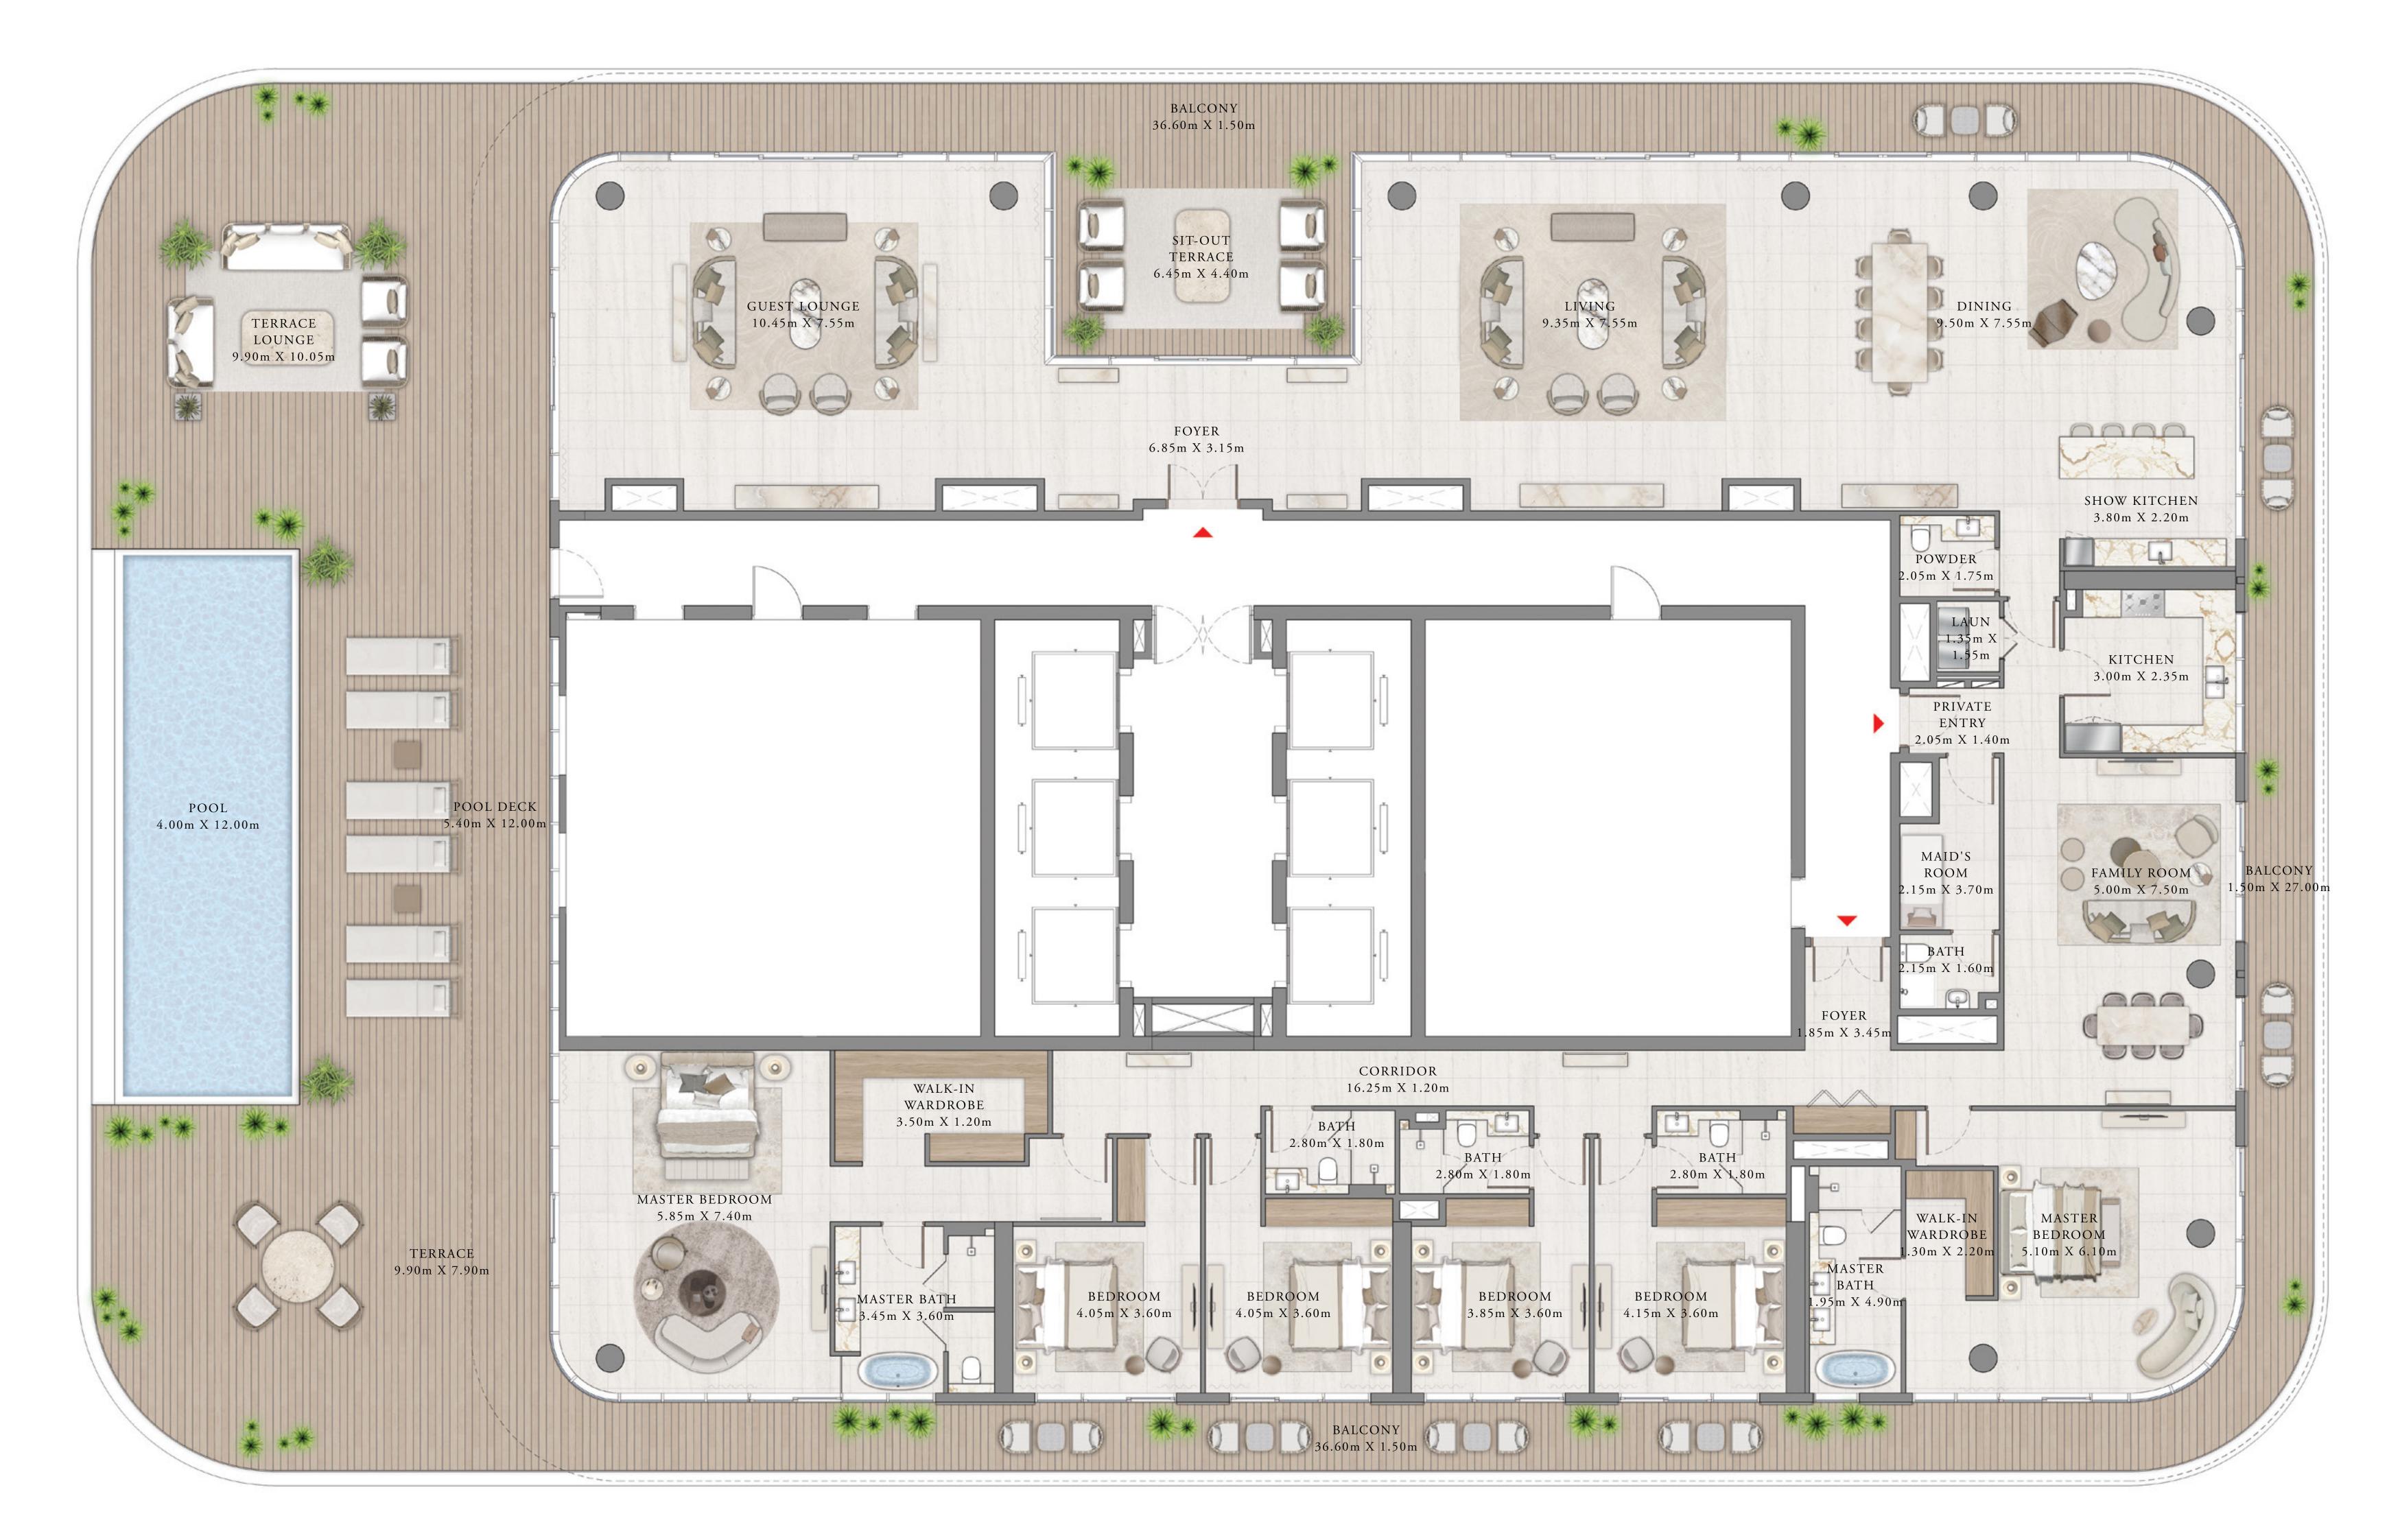

## BY ADDRESS RESORTS

#### TOWER 1

## 6 BEDROOM | PENTHOUSE

LEVEL 57

UNIT 01

| SUITE AREA   | 6562.33 SQ.FT.  | 609.66 SQ.M.  |
|--------------|-----------------|---------------|
| BALCONY AREA | 5121.15 SQ.FT.  | 475.77 SQ.M.  |
| TOTAL AREA   | 11683.48 SQ.FT. | 1085.43 SQ.M. |

KEY PLAN LEVEL

5 7