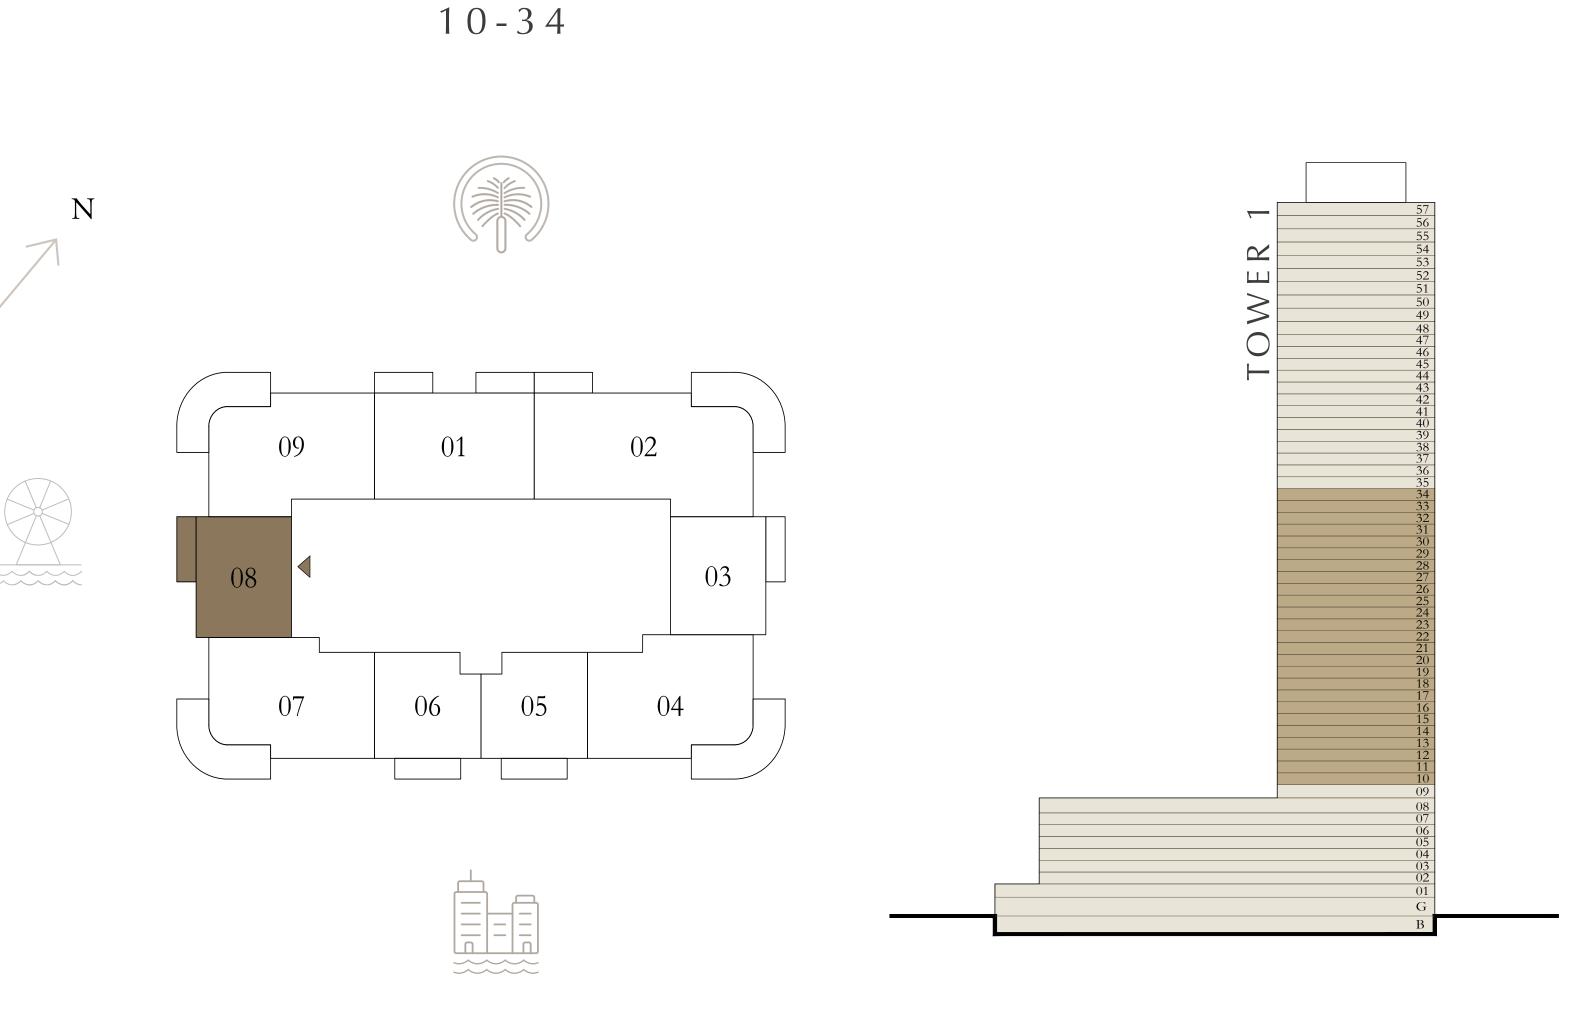

| 822.79 SQ.FT. | 76.44 SQ.M. |  |

KEY PLAN LEVEL











### BY ADDRESS RESORTS

#### TOWER 1

### BEDROOM

LEVEL 10-24

UNIT 08

|   | SUITE AREA   | 665.10 SQ.FT. | 61.79 SQ.M. |  |
|---|--------------|---------------|-------------|--|
|   | BALCONY AREA | 86.76 SQ.FT.  | 8.06 SQ.M.  |  |
| - | TOTAL AREA   | 751.86 SQ.FT. | 69.85 SQ.M. |  |

|   |            | . — |   |          |              |  |
|---|------------|-----|---|----------|--------------|--|
| 1 | <b>⊢</b> \ | / L |   | 7 5      | -34          |  |
| L | LI         | / L | L | $\angle$ | <b>- 3 4</b> |  |

UNIT 08

| SUITE AREA   | 661.01 SQ.FT. | 61.41 SQ.M. |
|--------------|---------------|-------------|
| BALCONY AREA | 86.86 SQ.FT.  | 8.07 SQ.M.  |
| TOTAL AREA   | 747.87 SQ.FT. | 69.48 SQ.M. |

KEY PLAN LEVEL









## BY ADDRESS RESORTS

#### TOWER 1

### 1 BEDROOM

LEVEL 10-34

UNIT 05

| SUITE AREA   | 648.74 SQ.FT. | 60.27 SQ.M. |  |
|--------------|---------------|-------------|--|
| BALCONY AREA | 87.30 SQ.FT.  | 8.11 SQ.M.  |  |
| TOTAL AREA   | 736.04 SQ.FT. | 68.38 SQ.M. |  |

KEY PLAN LEVEL

KEY SECTION









## BY ADDRESS RESORTS

#### TOWER 1

### 1 BEDROOM

LEVEL 10-34

UNIT 06

| SUITE AREA   | 648.74 SQ.FT. | 60.27 SQ.M. |  |
|--------------|---------------|-------------|--|
| BALCONY AREA | 87.30 SQ.FT.  | 8.11 SQ.M.  |  |
| TOTAL AREA   | 736.04 SQ.FT. | 68.38 SQ.M. |  |

KEY PLAN LEVEL

KEY SECTION

10-34







## BY ADDRESS RESORTS

#### TOWER 1

### 1 BEDROOM

LEVEL 1-8

UNIT 01

| SUITE AREA   | 668.76 SQ.FT. | 62.13 SQ.M. |
|--------------|---------------|------------