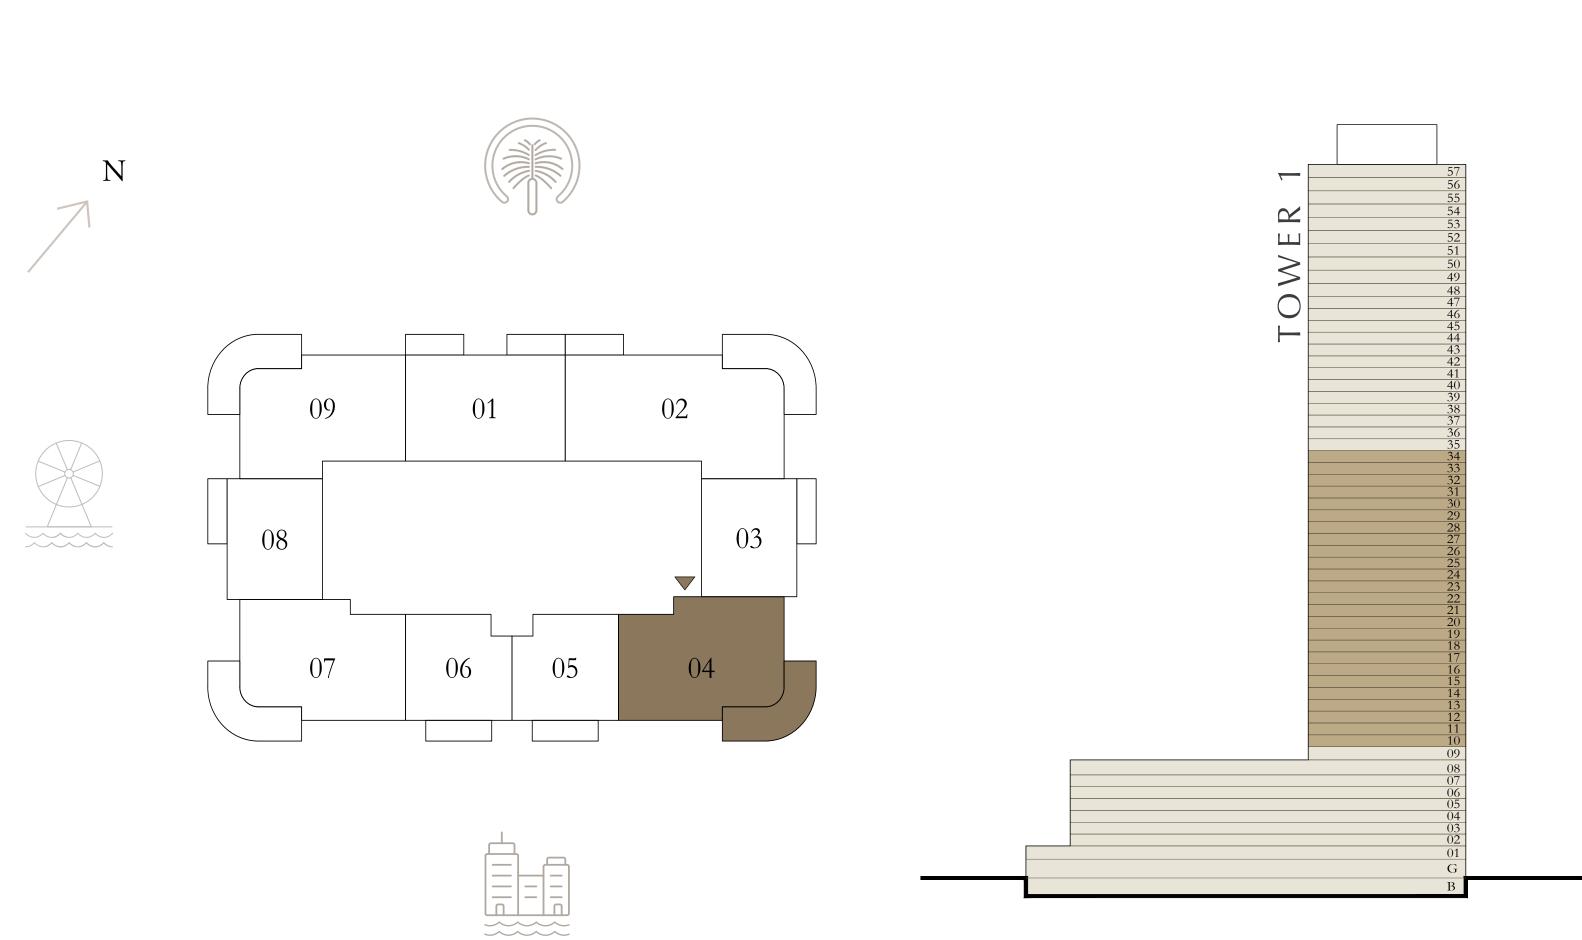

## BY ADDRESS RESORTS

#### TOWER 1

## 2 BEDROOM

LEVEL 10-24

UNIT 04

| SUITE AREA   | 1117.62 SQ.FT. | 103.83 SQ.M. |
|--------------|----------------|--------------|
| BALCONY AREA | 262.53 SQ.FT.  | 24.39 SQ.M.  |
| TOTAL AREA   | 1380.15 SQ.FT. | 128.22 SQ.M. |

| LEVEL 25-34               | UNIT 04 |
|---------------------------|---------|
| $LLVLL \Delta J^{-}J^{+}$ | O       |

| SUITE AREA   | 1118.26 SQ.FT. | 103.89 SQ.M. |
|--------------|----------------|--------------|
| BALCONY AREA | 263.50 SQ.FT.  | 24.48 SQ.M.  |
| TOTAL AREA   | 1381.76 SQ.FT. | 128.37 SQ.M. |

KEY PLAN LEVEL

KEY SECTION