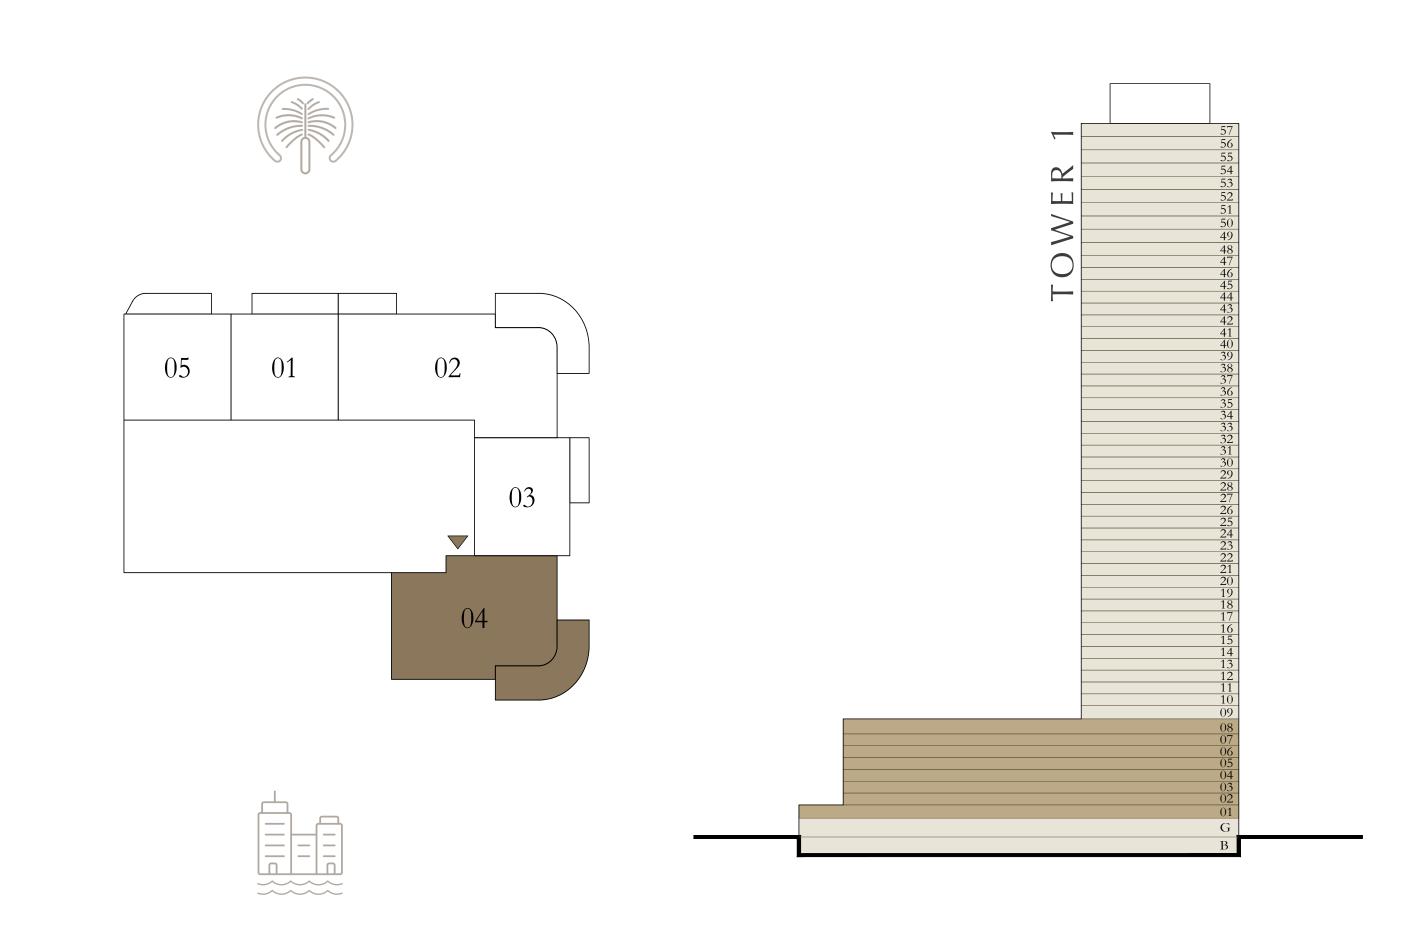

## 1 BEDROOM

LEVEL 1-8

UNIT 03

| SUITE AREA   | 657.89 SQ.FT. | 61.12 SQ.M. |   |
|--------------|---------------|-------------|---|
| BALCONY AREA | 86.86 SQ.FT.  | 8.07 SQ.M.  |   |
| TOTAL AREA   | 744.75 SQ.FT. | 69.19 SQ.M. | _ |

KEY PLAN LEVEL

KEY SECTION