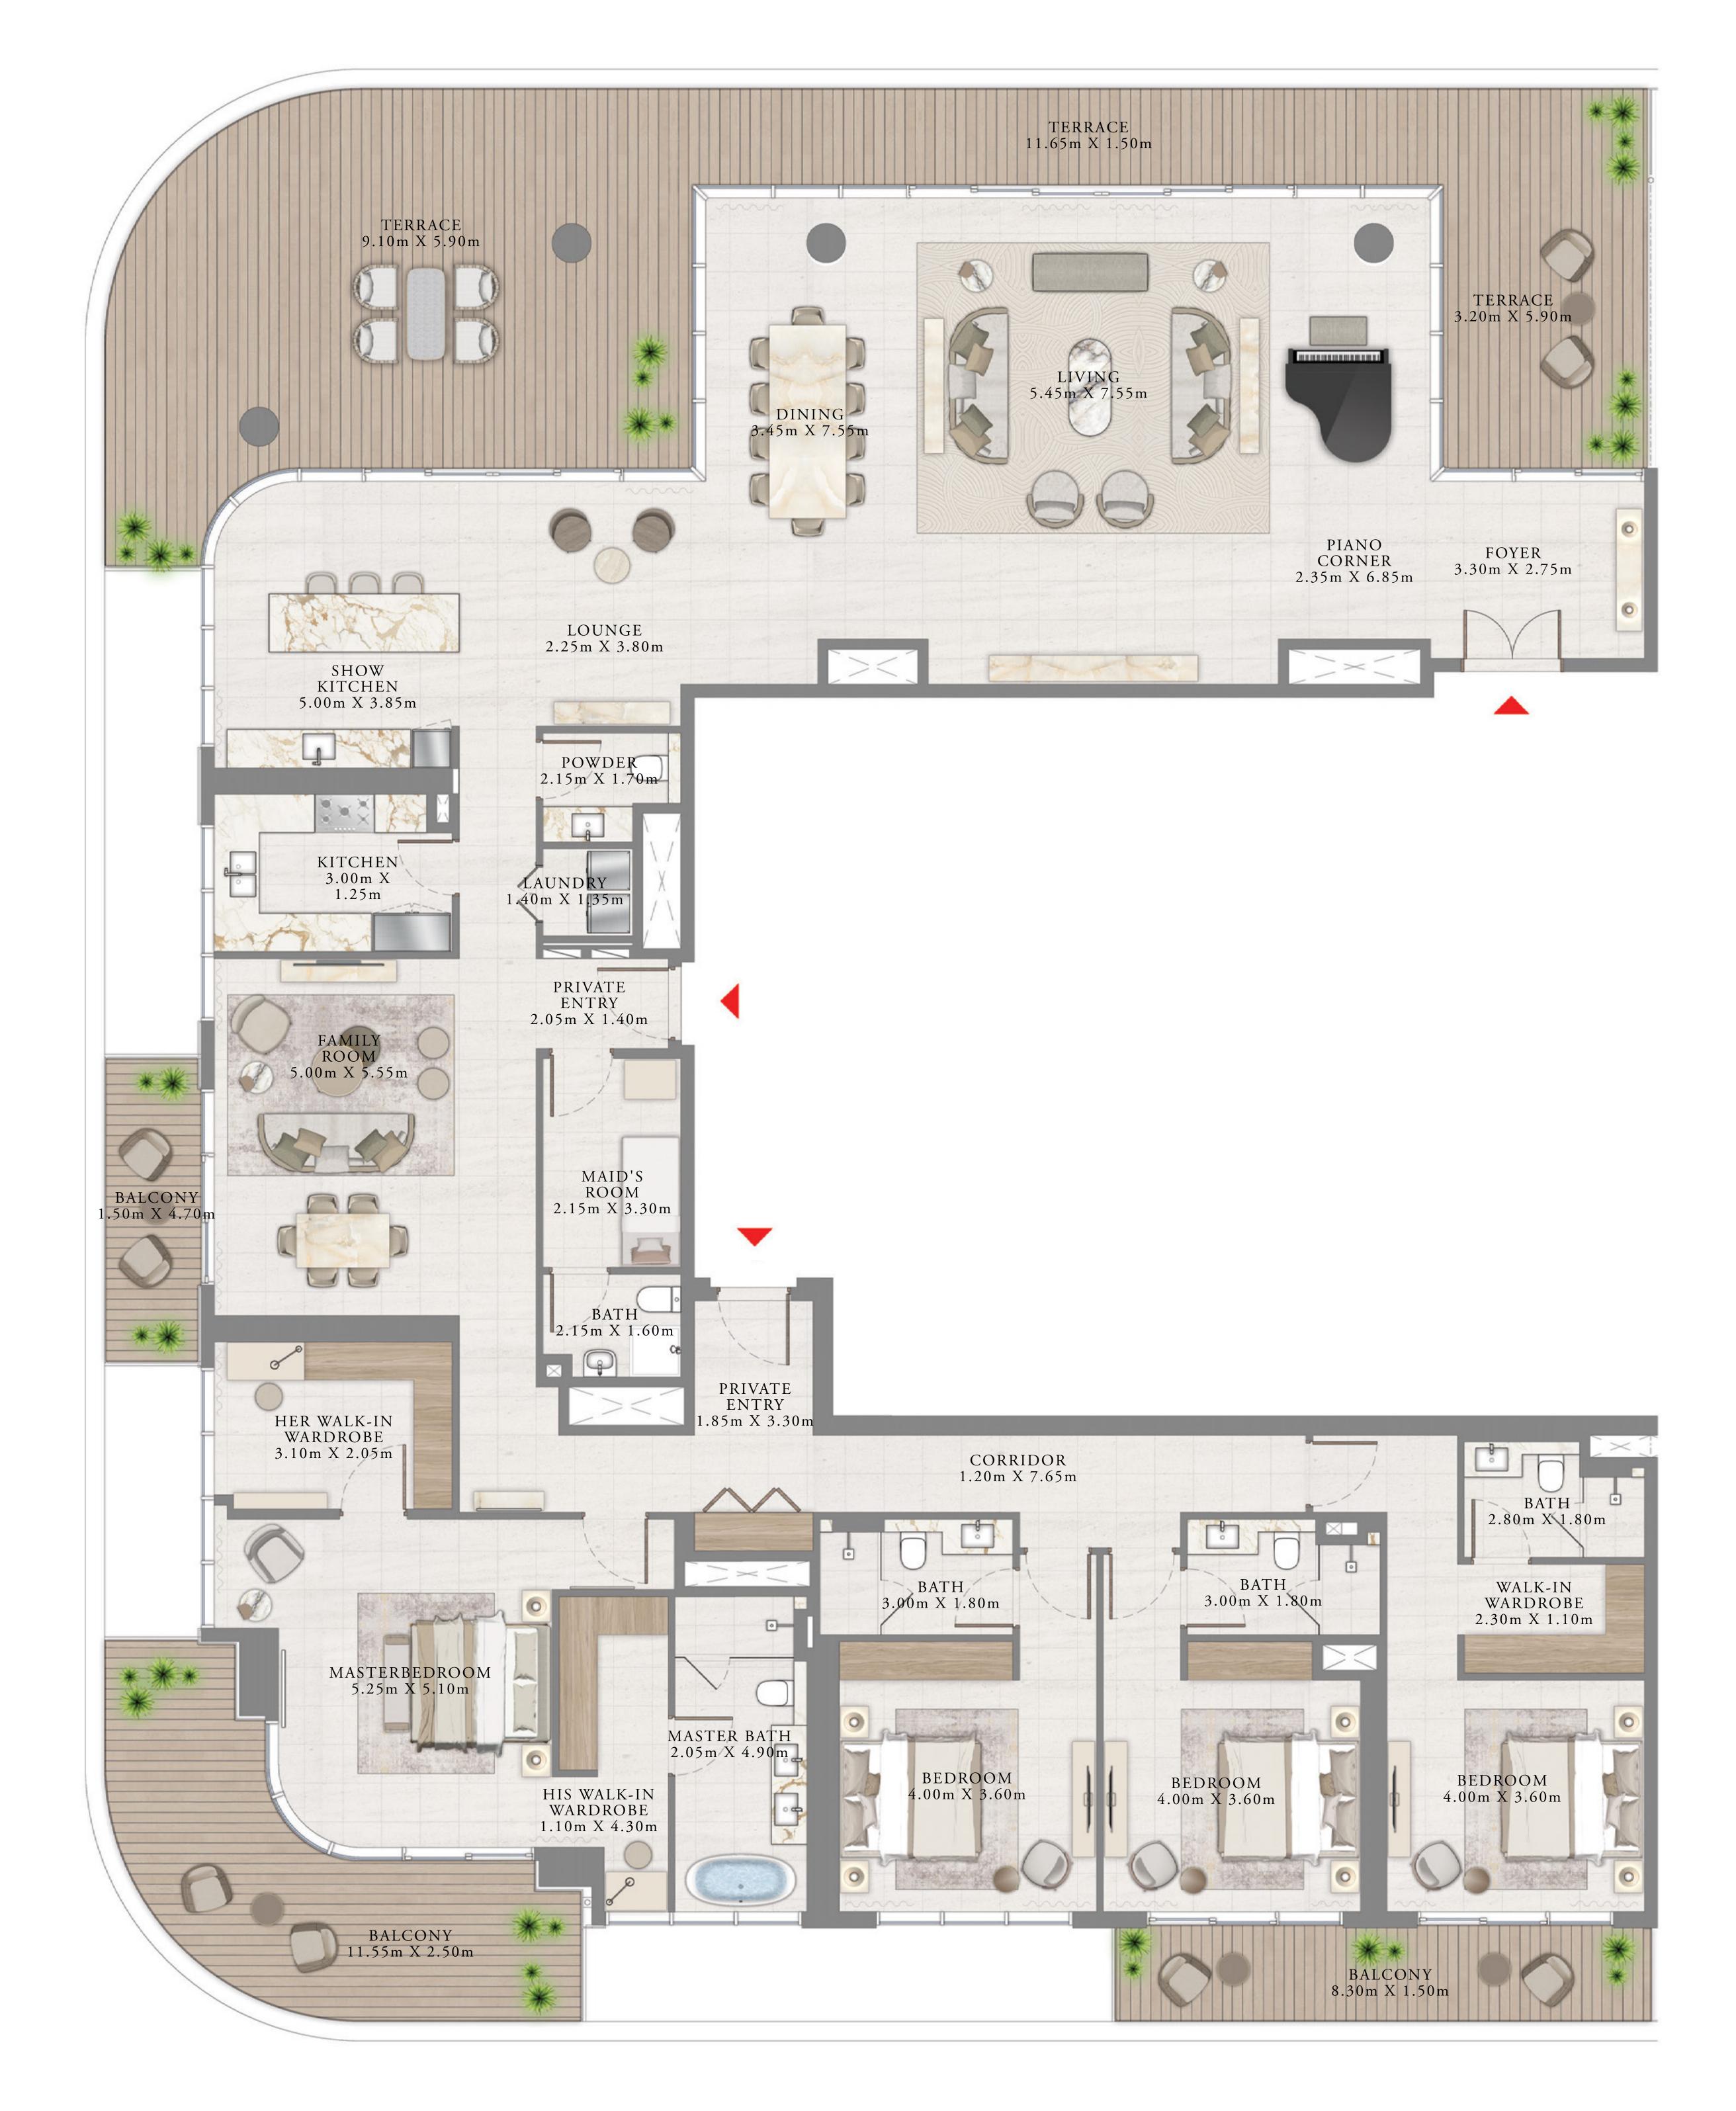

## 4 BEDROOM | PENTHOUSE

LEVEL 54-56

UNIT 02

| SUITE AREA   | 3968.76 SQ.FT. | 368.71 SQ.M. |
|--------------|----------------|--------------|
| BALCONY AREA | 1461.85 SQ.FT. | 135.81 SQ.M. |
| TOTAL AREA   | 5430.61 SQ.FT. | 504.52 SQ.M. |

KEY PLAN LEVEL

KEY SECTION