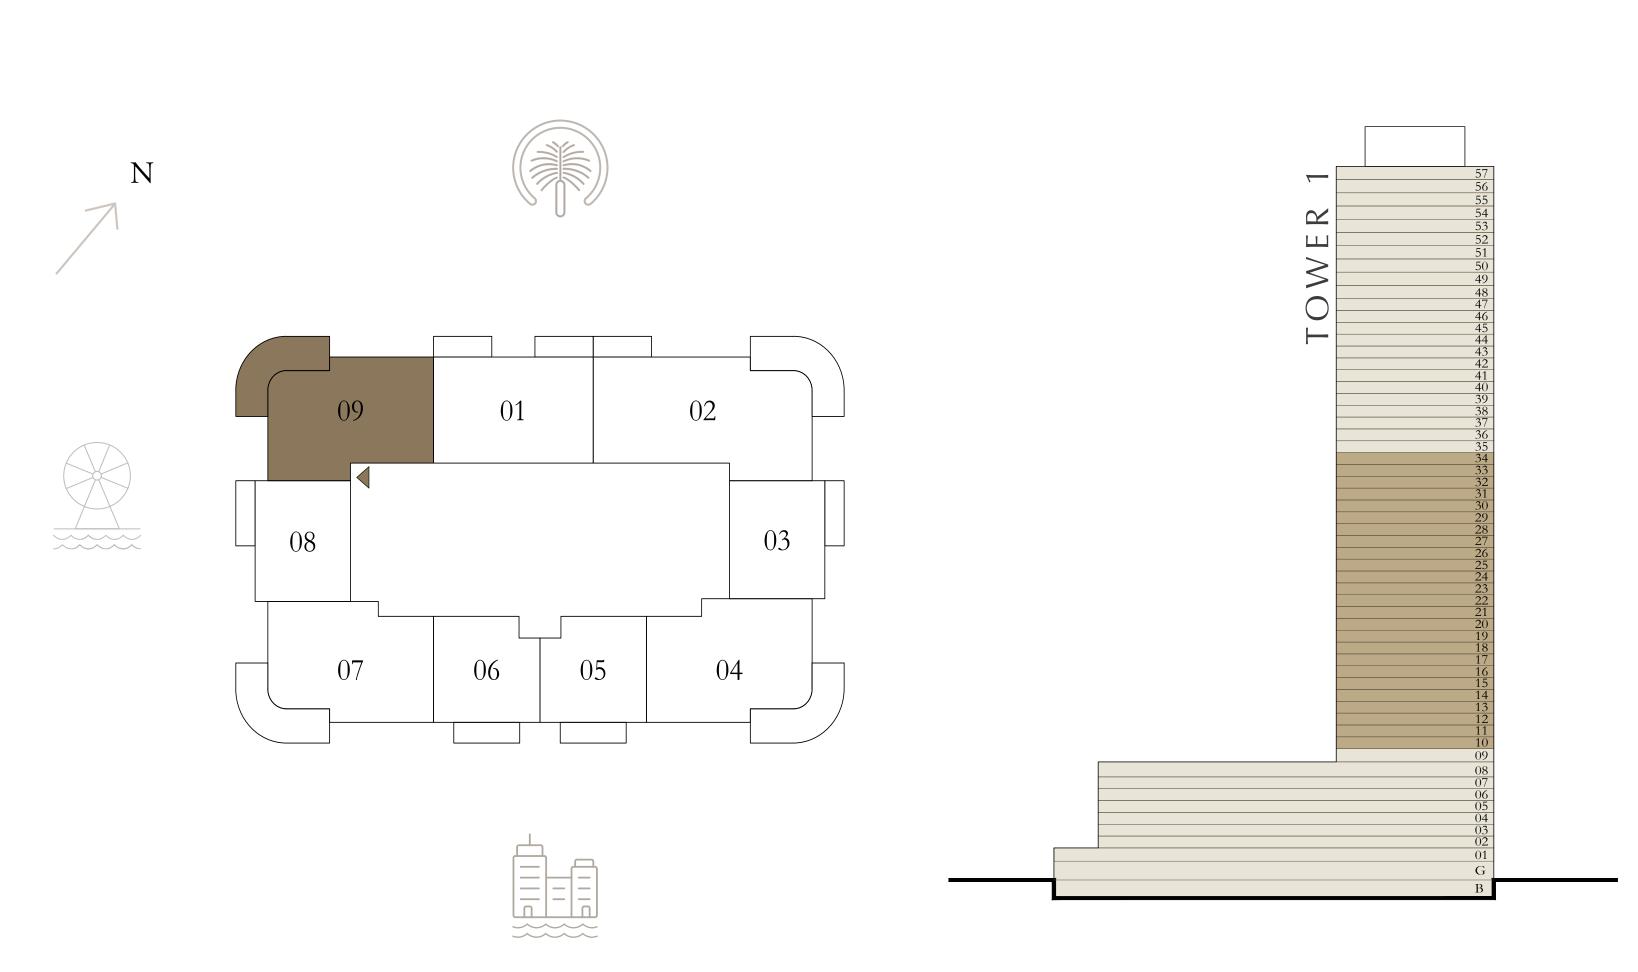

KEY PLAN LEVEL

KEY SECTION

KEY PLAN LEVEL

KEY PLAN LEVEL

KEY SECTION

10-34

KEY PLAN LEVEL

1 - 8

KEY SECTION

KEY PLAN LEVEL

KEY SECTION

3 5

KEY PLAN LEVEL

3 5

KEY PLAN LEVEL

37-48

KEY SECTION

KEY PLAN LEVEL

49-53

KEY PLAN LEVEL

KEY SECTION

37-48

KEY PLAN LEVEL 49-53

KEY SECTION

KEY PLAN LEVEL

5 7