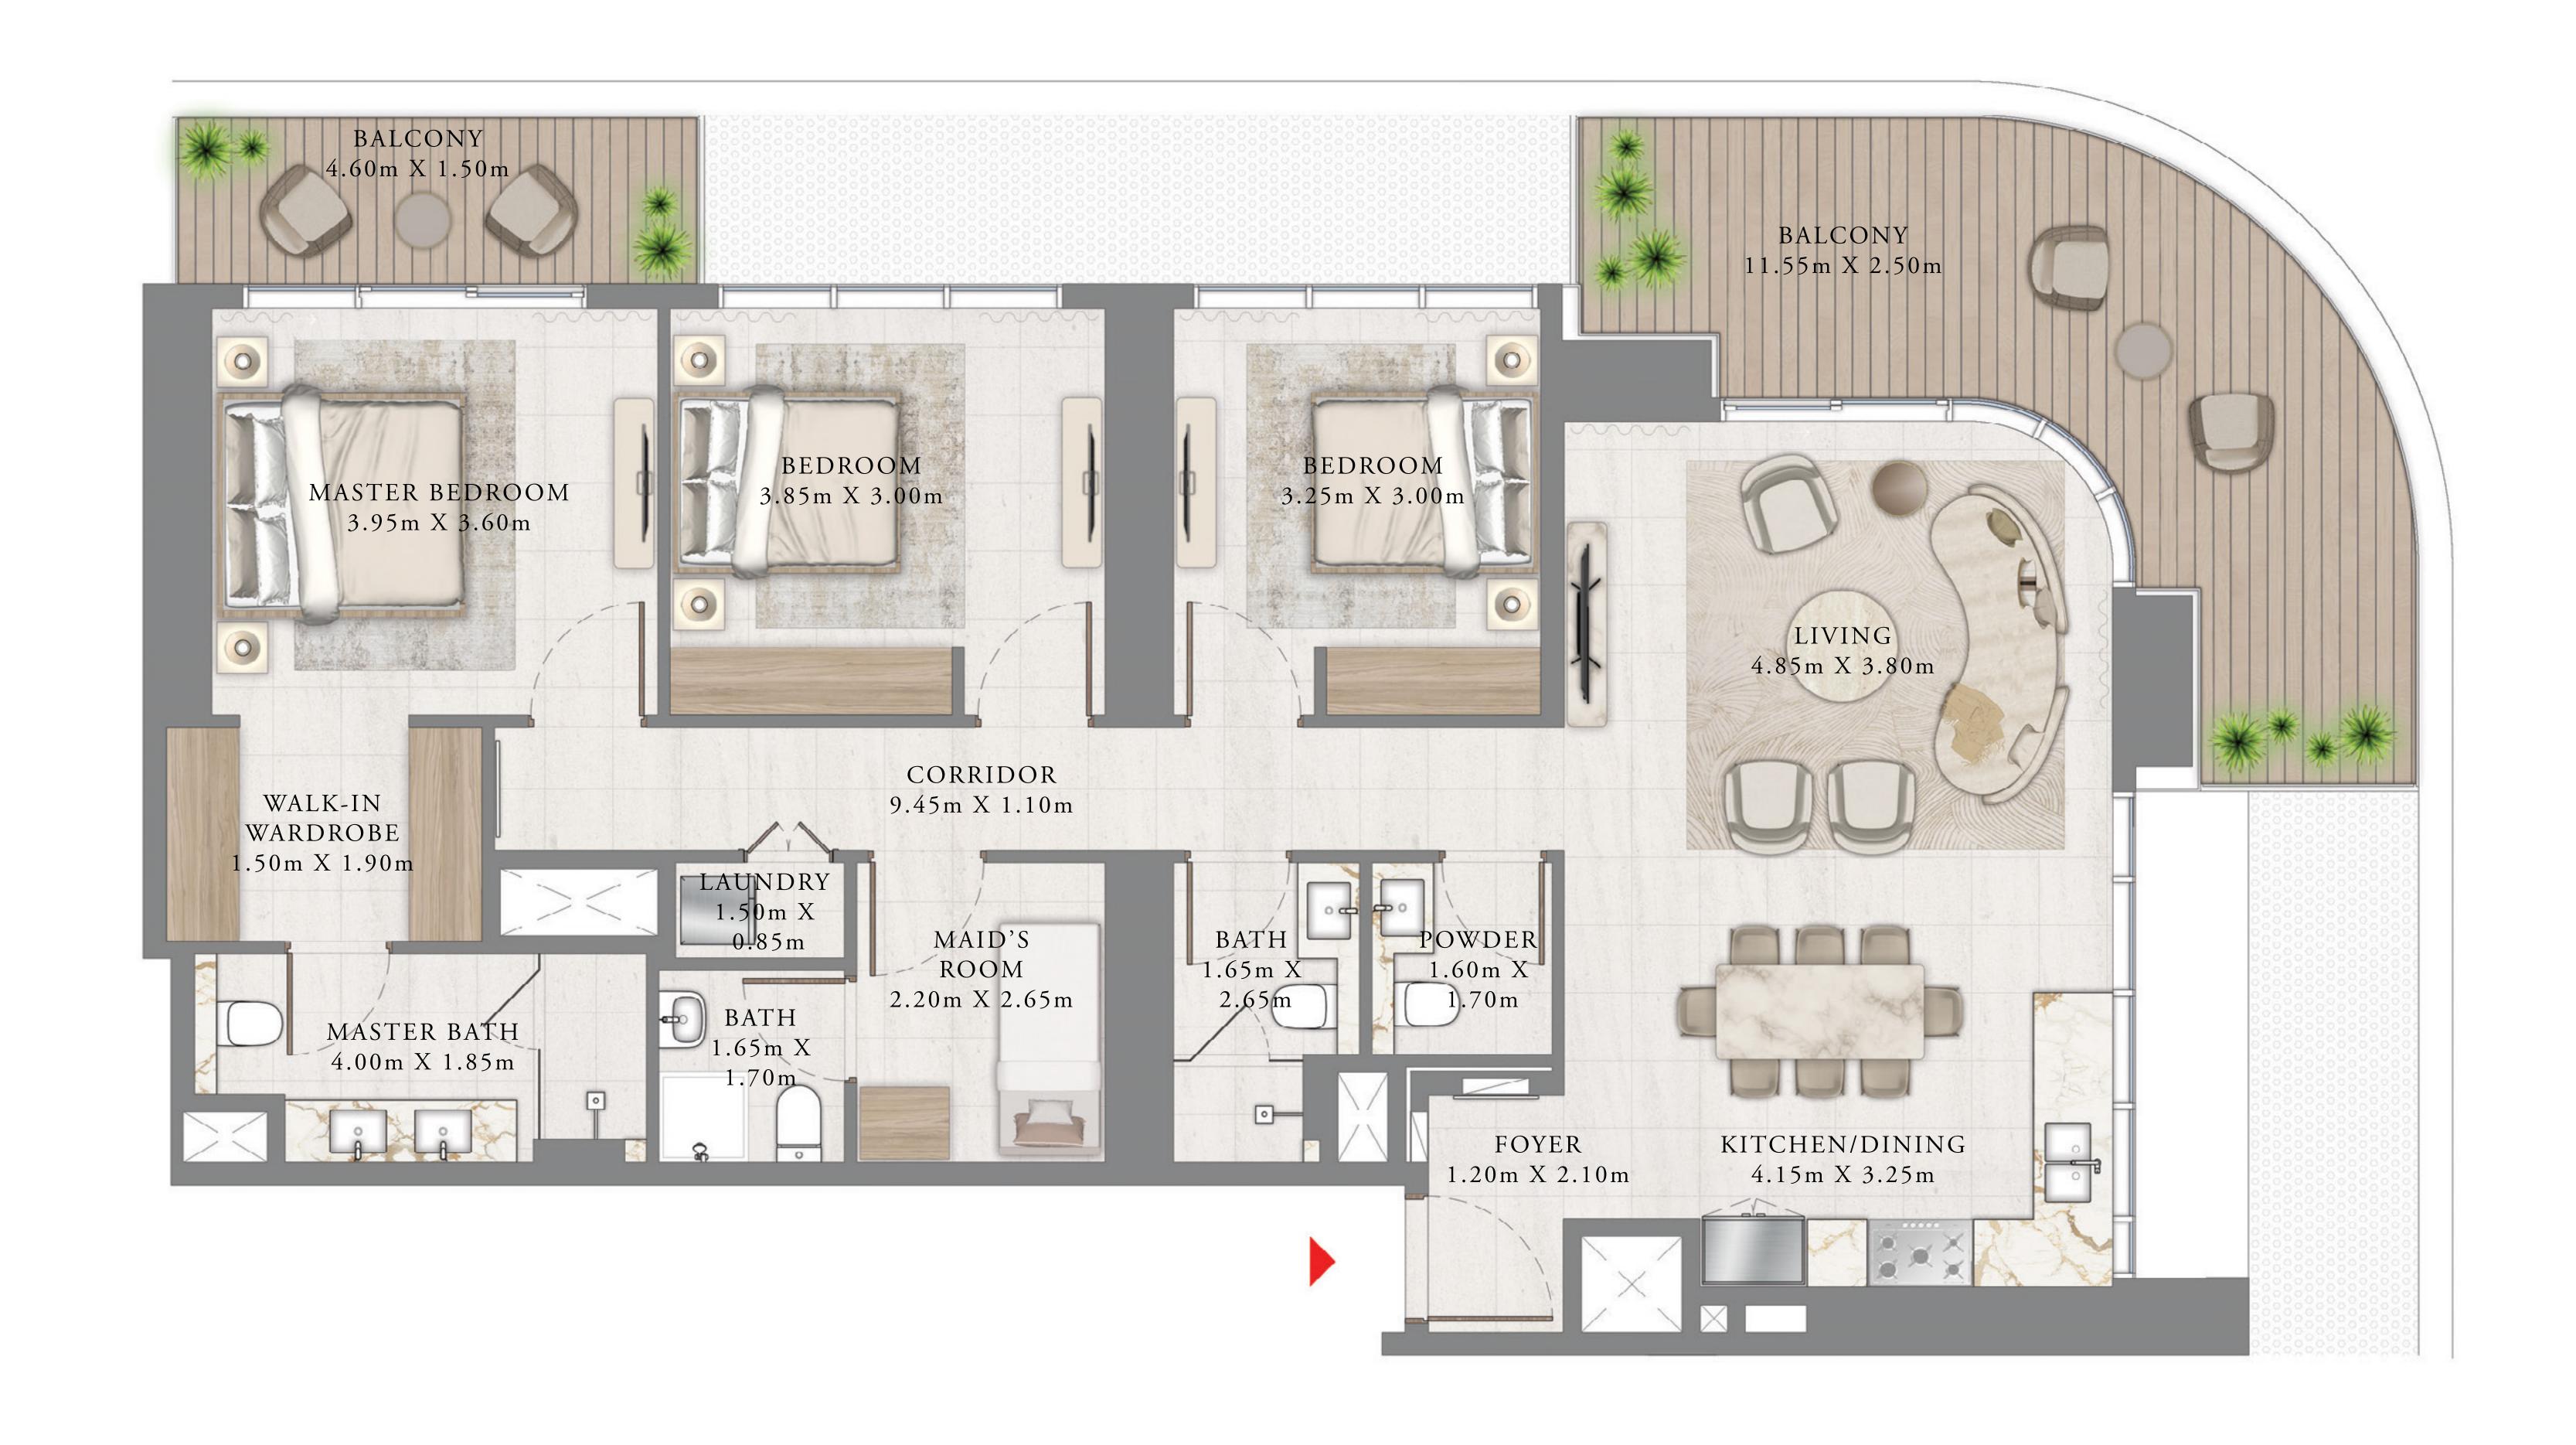

### BY ADDRESS RESORTS

#### TOWER 1

## 1 BEDROOM

LEVEL 10-24

UNIT 03

| SUITE AREA   | 657.89 SQ.FT. | 61.12 SQ.M. |
|--------------|---------------|-------------|
| BALCONY AREA | 86.86 SQ.FT.  | 8.07 SQ.M.  |
| TOTAL AREA   | 744.75 SQ.FT. | 69.19 SQ.M. |

KEY PLAN LEVEL

KEY SECTION