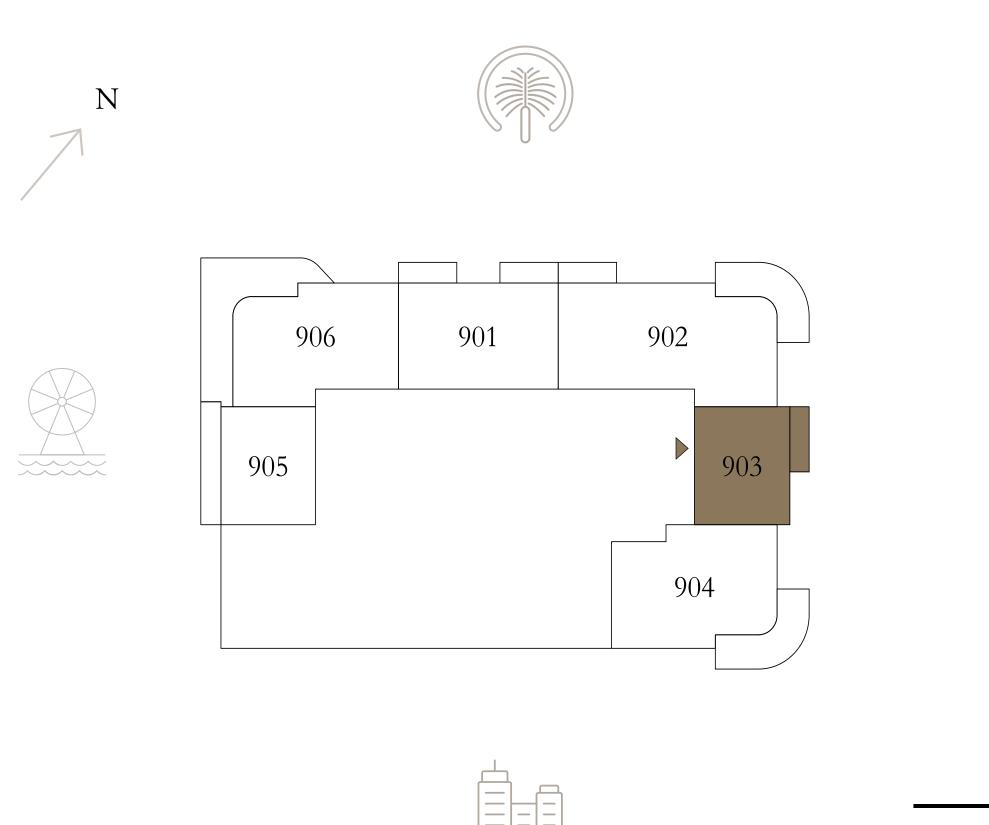

### 1 BEDROOM

LEVEL 9

UNIT 03

| SUITE AREA   | 657.89 SQ.FT. | 61.12 SQ.M. |  |
|--------------|---------------|-------------|--|
| BALCONY AREA | 86.86 SQ.FT.  | 8.07 SQ.M.  |  |
| TOTAL AREA   | 744.75 SQ.FT. | 69.19 SQ.M. |  |

KEY PLAN LEVEL

KEY SECTION