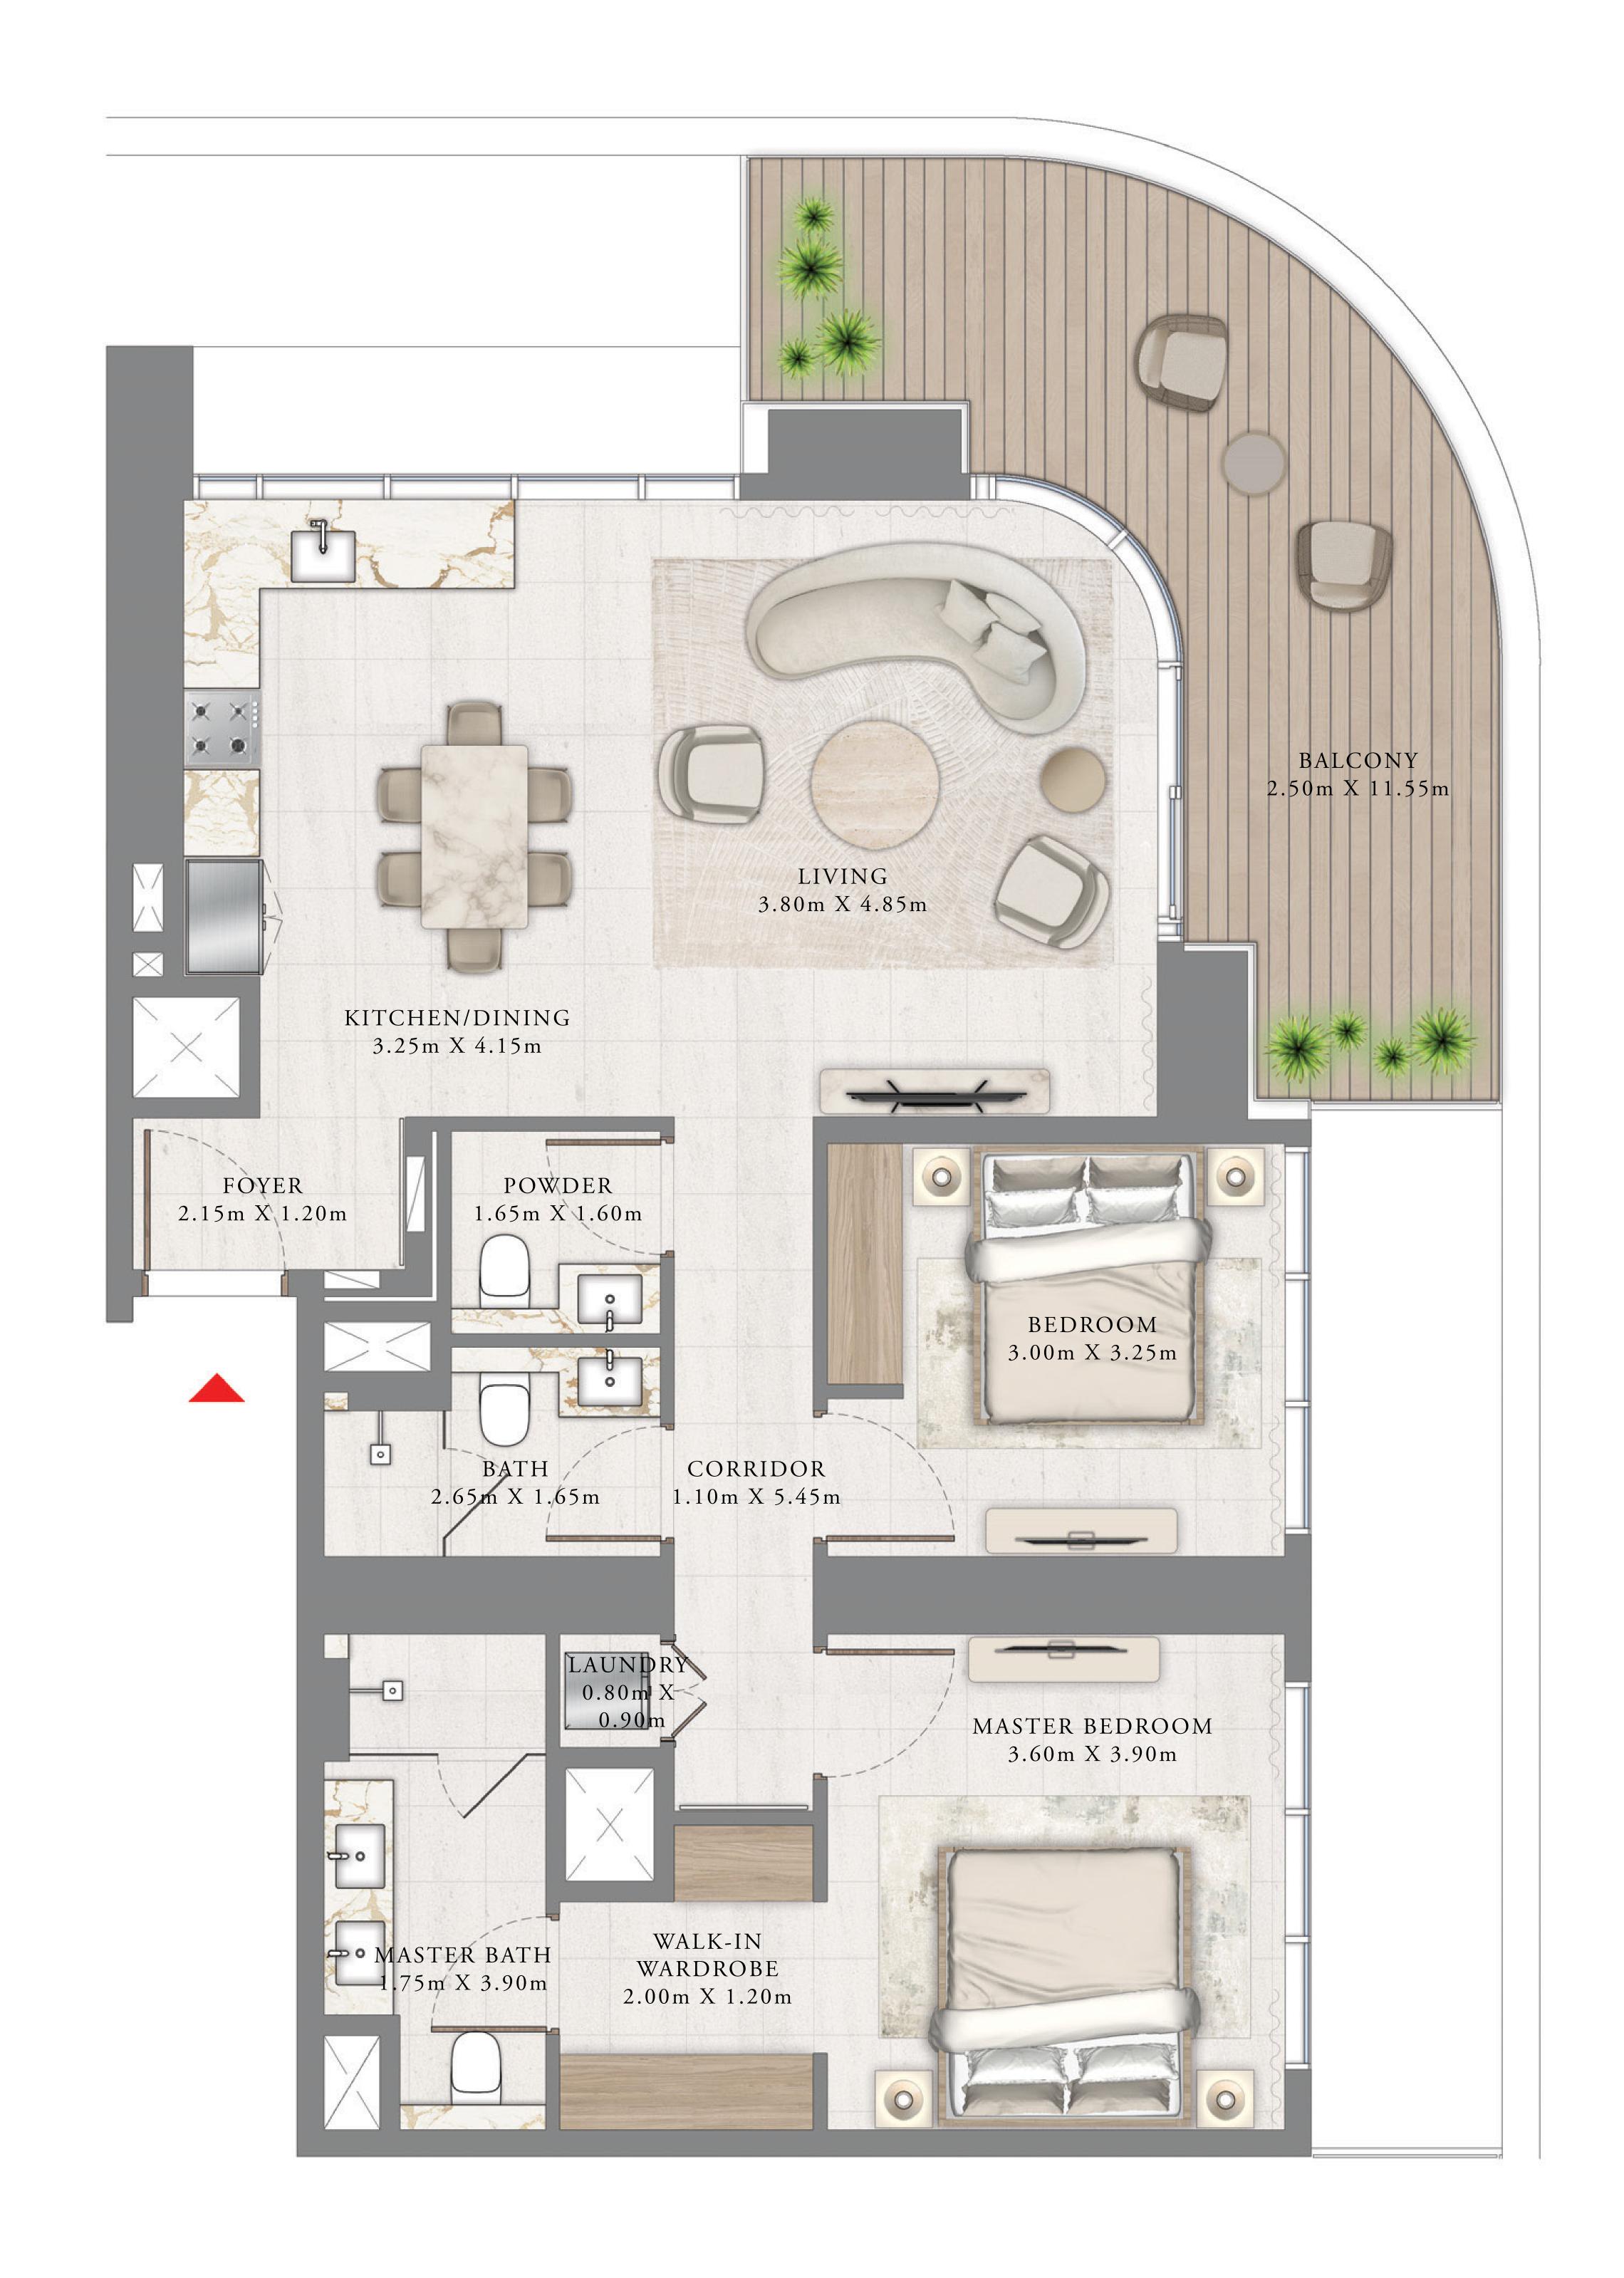

## BY ADDRESS RESORTS

#### TOWER 1

### 2 BEDROOM

LEVEL 35

UNIT 03

| SUITE AREA   | 1096.52 SQ.FT. | 101.87 SQ.M. |
|--------------|----------------|--------------|
| BALCONY AREA | 263.50 SQ.FT.  | 24.48 SQ.M.  |
| TOTAL AREA   | 1360.02 SQ.FT. | 126.35 SQ.M. |

KEY PLAN LEVEL

KEY SECTION

3 5