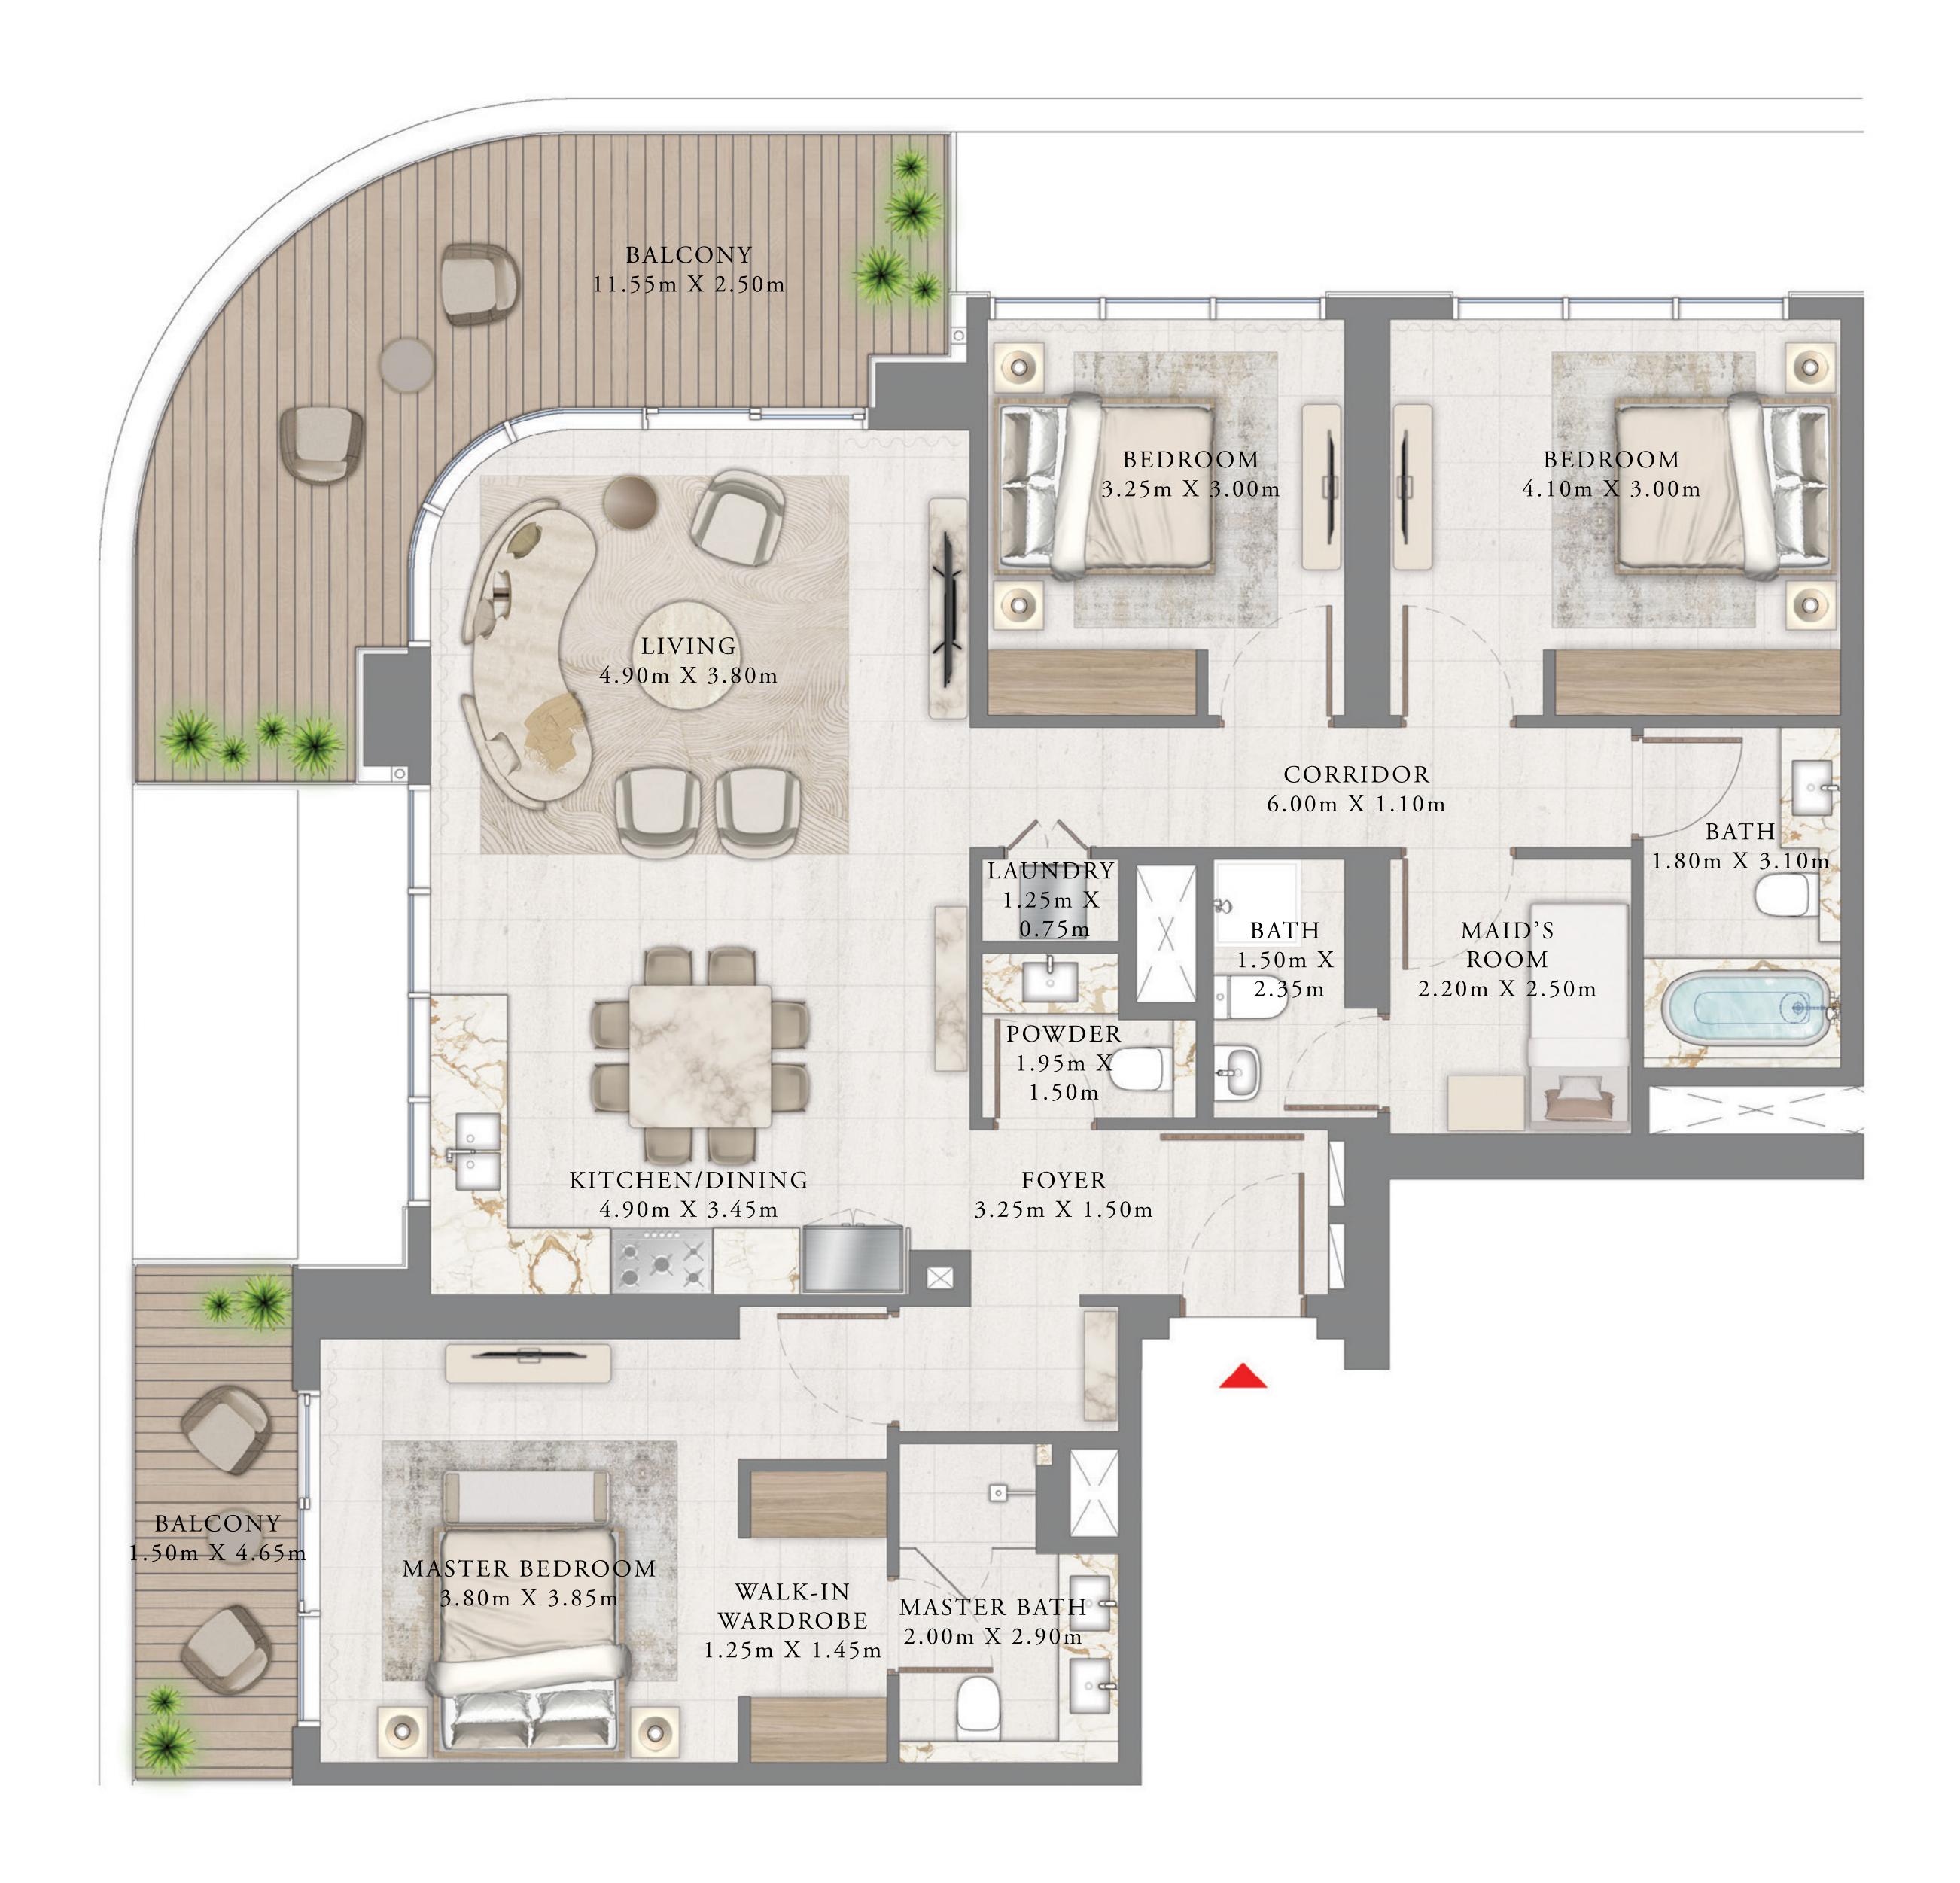

### 4 BEDROOM

LEVEL 37-48

UNIT 01

| SUITE AREA   | 2122.75 SQ.FT. | 197.21 SQ.M. |
|--------------|----------------|--------------|
| BALCONY AREA | 340.89 SQ.FT.  | 31.67 SQ.M.  |
| TOTAL AREA   | 2463.64 SQ.FT. | 228.88 SQ.M. |

KEY PLAN LEVEL

KEY SECTION

37-48