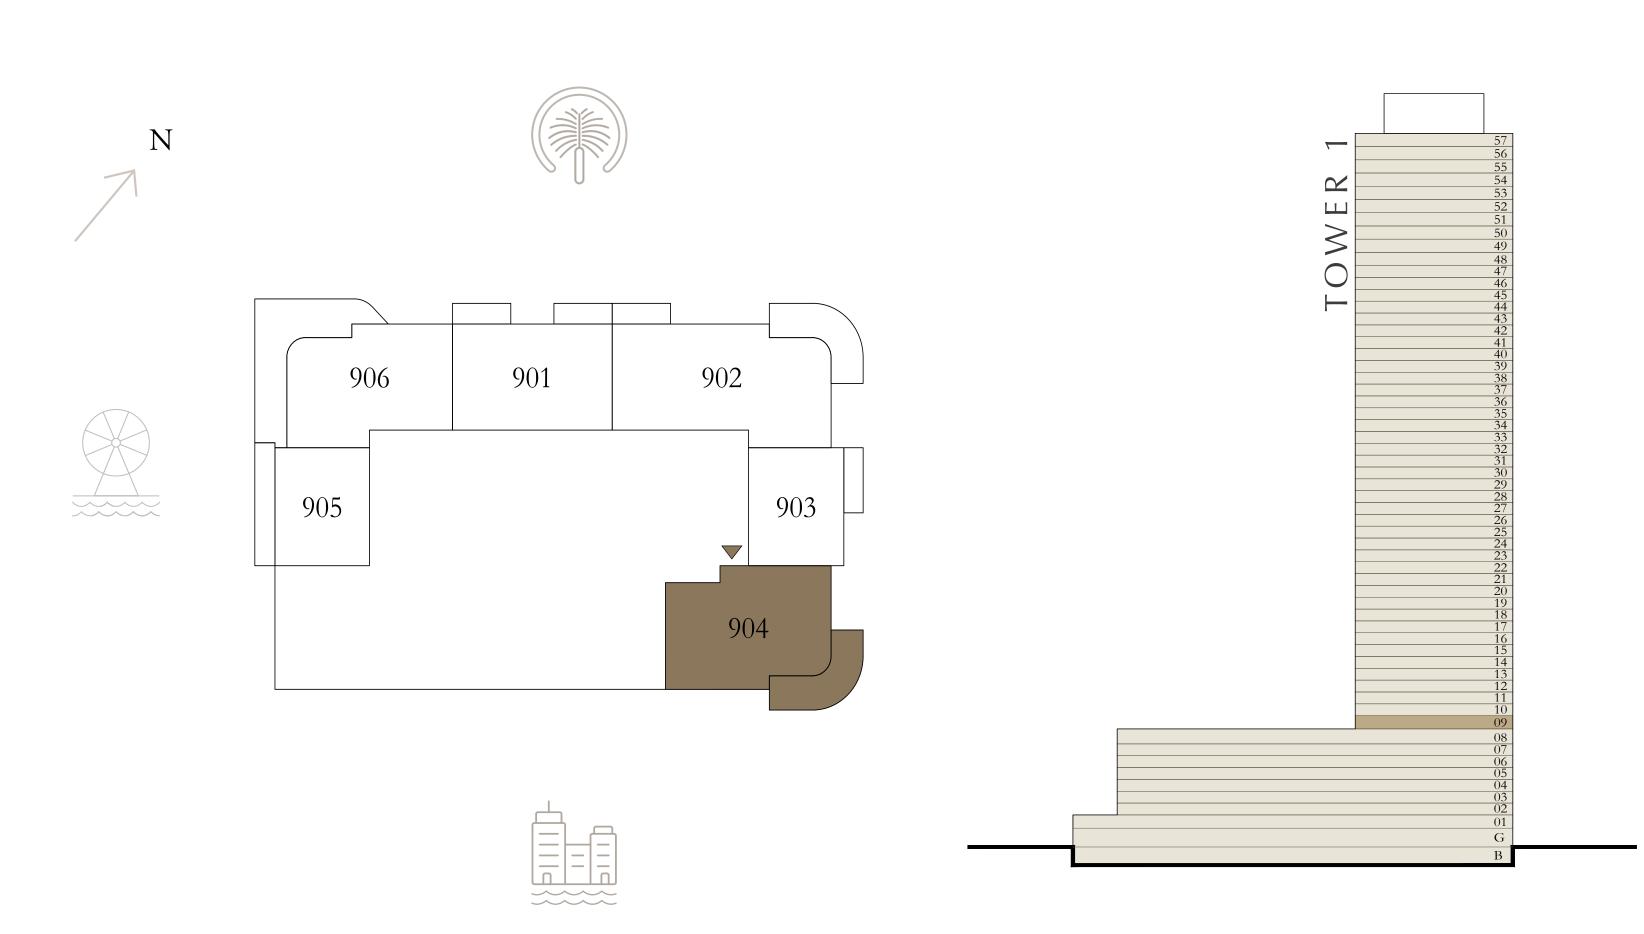

## BY ADDRESS RESORTS

#### TOWER 1

### 1 BEDROOM

LEVEL 9

UNIT 03

| SUITE AREA   | 657.89 SQ.FT. | 61.12 SQ.M. |  |
|--------------|---------------|-------------|--|
| BALCONY AREA | 86.86 SQ.FT.  | 8.07 SQ.M.  |  |
| TOTAL AREA   | 744.75 SQ.FT. | 69.19 SQ.M. |  |

KEY PLAN LEVEL

KEY SECTION