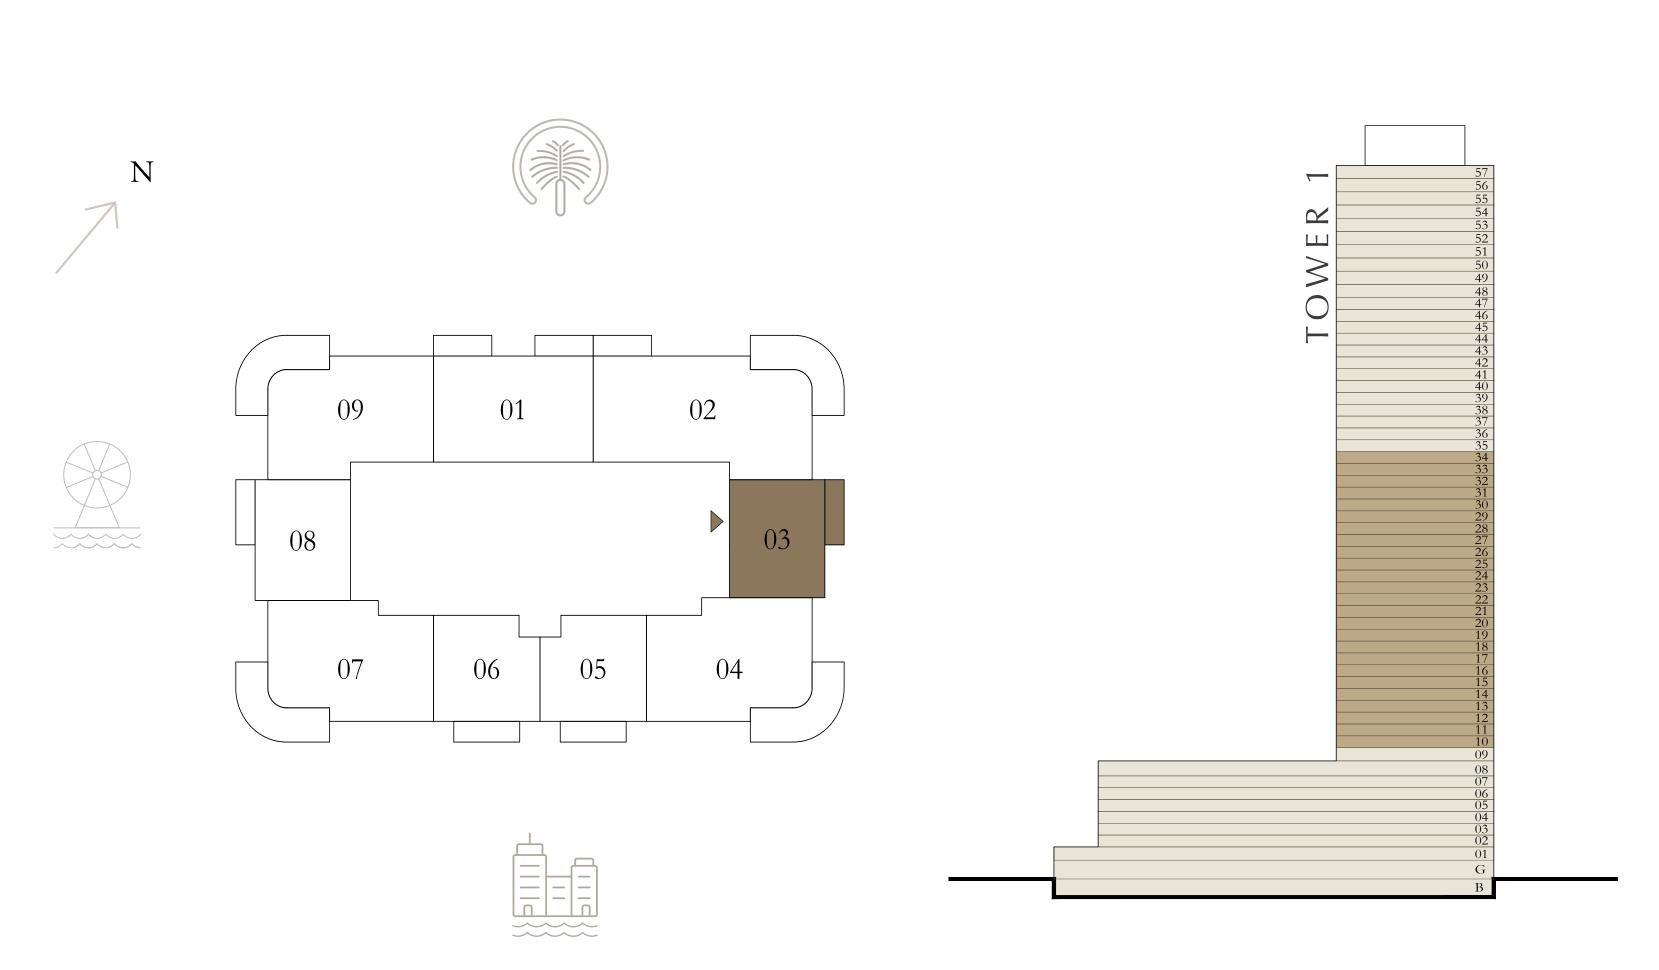

657.89 SQ.FT. | 61.12 SQ.M. |  |
|--------------|---------------|-------------|--|
| BALCONY AREA | 86.86 SQ.FT.  | 8.07 SQ.M.  |  |
| TOTAL AREA   | 744.75 SQ.FT. | 69.19 SQ.M. |  |

KEY PLAN LEVEL

KEY SECTION









### BY ADDRESS RESORTS

#### TOWER 1

## 1 BEDROOM

LEVEL 10-24

UNIT 03

| SUITE AREA   | 657.89 SQ.FT. | 61.12 SQ.M. |
|--------------|---------------|-------------|
| BALCONY AREA | 86.86 SQ.FT.  | 8.07 SQ.M.  |
| TOTAL AREA   | 744.75 SQ.FT. | 69.19 SQ.M. |

| LEVEL 25-34 | INIT O |  |
|-------------|--------|--|
|-------------|--------|--|

| SUITE AREA   | 653.91 SQ.FT. | 60.75 SQ.M. |  |
|--------------|---------------|-------------|--|
| BALCONY AREA | 86.86 SQ.FT.  | 8.07 SQ.M.  |  |
| TOTAL AREA   | 740.77 SQ.FT. | 68.82 SQ.M. |  |

KEY PLAN LEVEL

KEY SECTION









## BY ADDRESS RESORTS

#### TOWER 1

## 1 BEDROOM

LEVEL 9

UNIT 05

| SUITE AREA   | 664.56 SQ.FT. | 61.74 SQ.M. |  |
|--------------|---------------|-------------|--|
| BALCONY AREA | 158.23 SQ.FT. | 14.70 SQ.M. |  |
| TOTAL AREA   | 822.79 SQ.FT. | 76.44 SQ.M. |  |

KEY PLAN LEVEL











### BY ADDRESS RESORTS

#### TOWER 1

### BEDROOM

LEVEL 10-24

UNIT 08

|   | SUITE AREA   | 665.10 SQ.FT. | 61.79 SQ.M. |  |
|---|--------------|---------------|-------------|--|
|   | BALCONY AREA | 86.76 SQ.FT.  | 8.06 SQ.M.  |  |
| - | TOTAL AREA   | 751.86 SQ.FT. | 69.85 SQ.M. |  |

|   |            | . — |   |          |              |  |
|---|------------|-----|---|----------|--------------|--|
| 1 | <b>⊢</b> \ | / L |   | 7 5      | -34          |  |
| L | LI         | / L | L | $\a