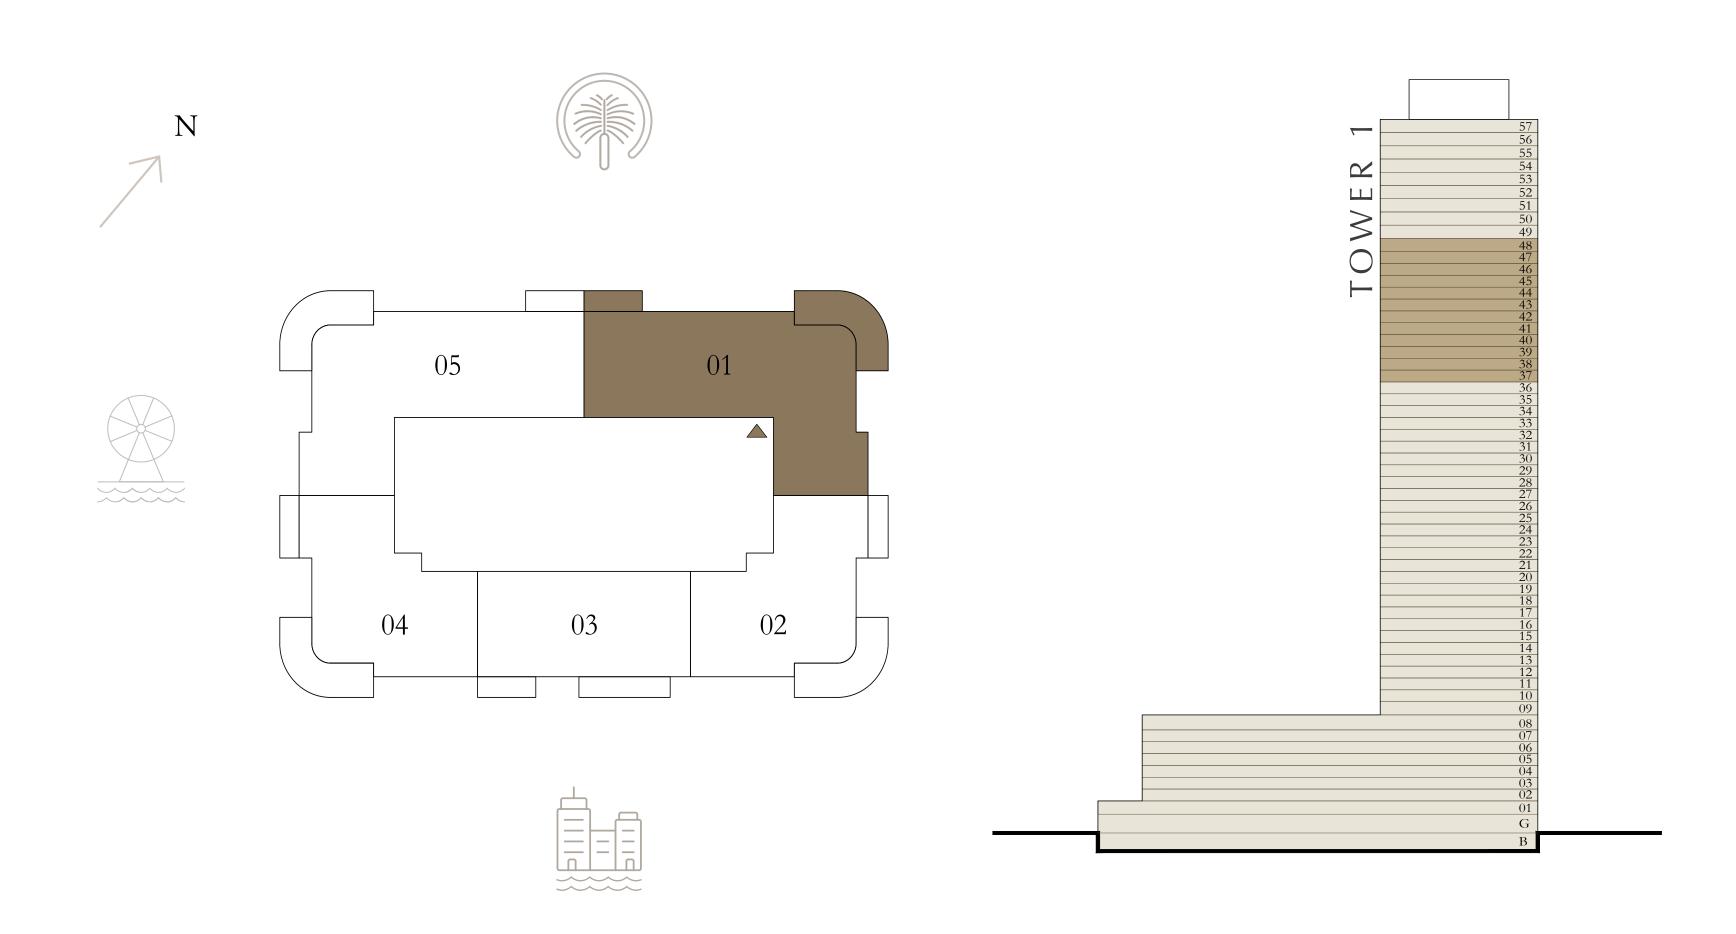

## BY ADDRESS RESORTS

#### TOWER 1

## 3 BEDROOM

LEVEL 37-48

UNIT 02

| SUITE AREA   | 1466.91 SQ.FT. | 136.28 SQ.M. |
|--------------|----------------|--------------|
| BALCONY AREA | 341.97 SQ.FT.  | 31.77 SQ.M.  |
| TOTAL AREA   | 1808.88 SQ.FT. | 168.05 SQ.M. |

KEY PLAN LEVEL

37-48

KEY SECTION