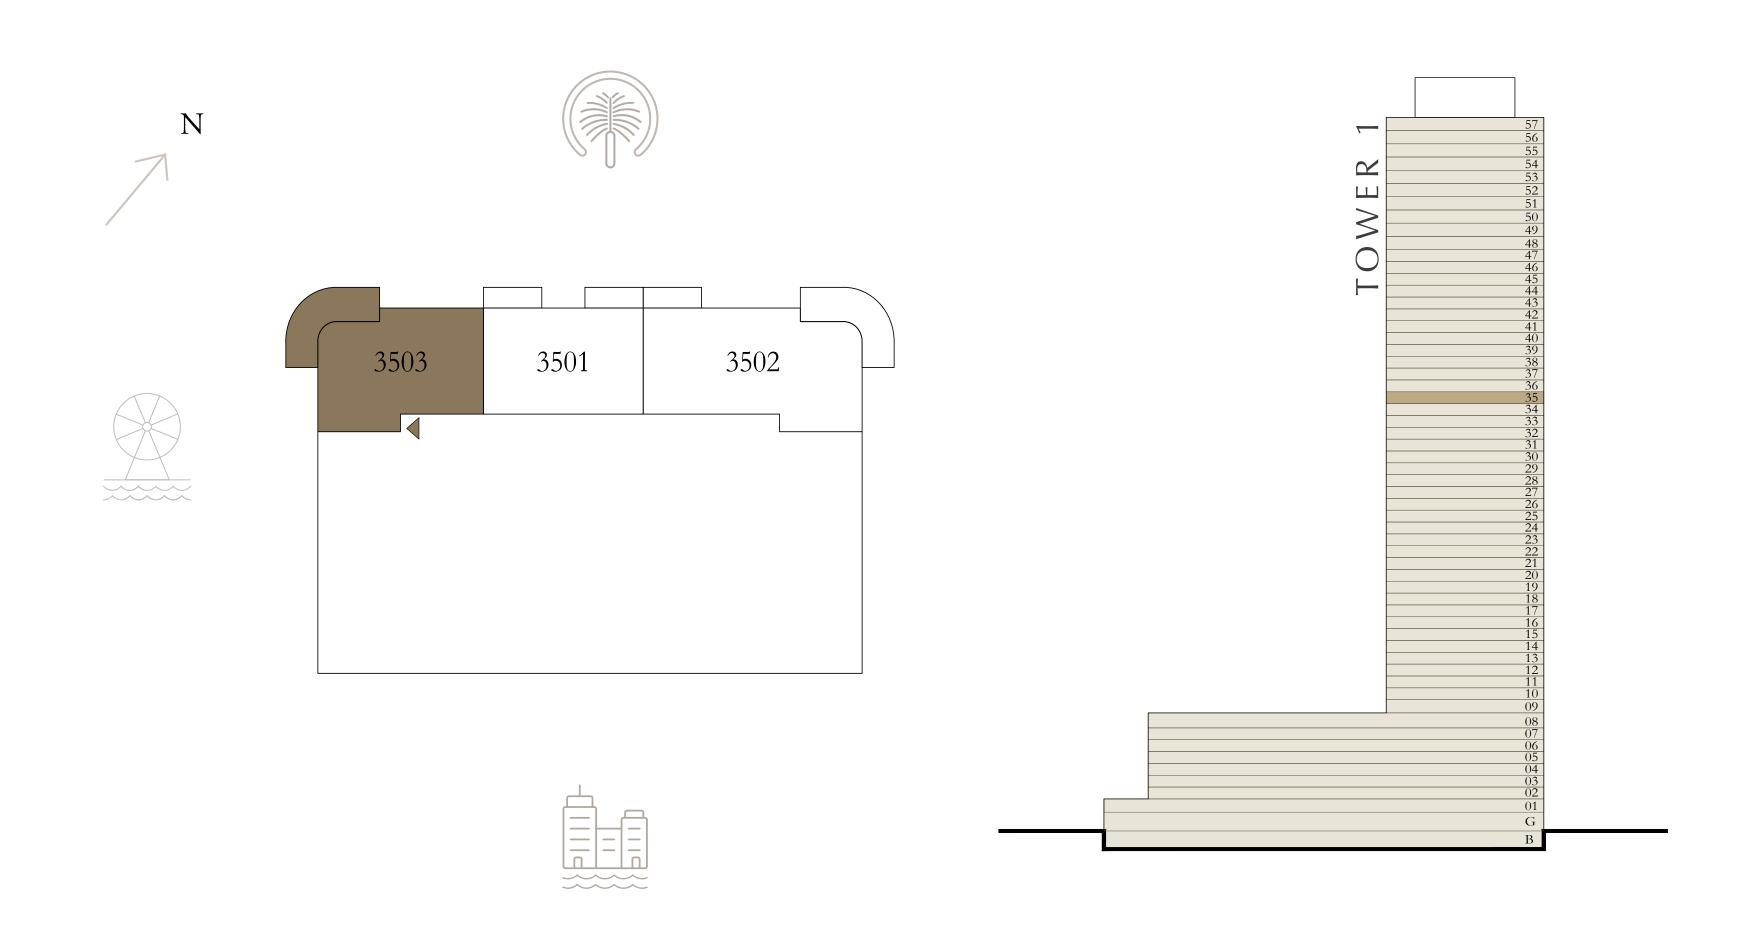

## BY ADDRESS RESORTS

#### TOWER 1

### 2 BEDROOM

LEVEL 35

UNIT 03

| SUITE AREA   | 1096.52 SQ.FT. | 101.87 SQ.M. |
|--------------|----------------|--------------|
| BALCONY AREA | 263.50 SQ.FT.  | 24.48 SQ.M.  |
| TOTAL AREA   | 1360.02 SQ.FT. | 126.35 SQ.M. |

KEY PLAN LEVEL

KEY SECTION

3 5