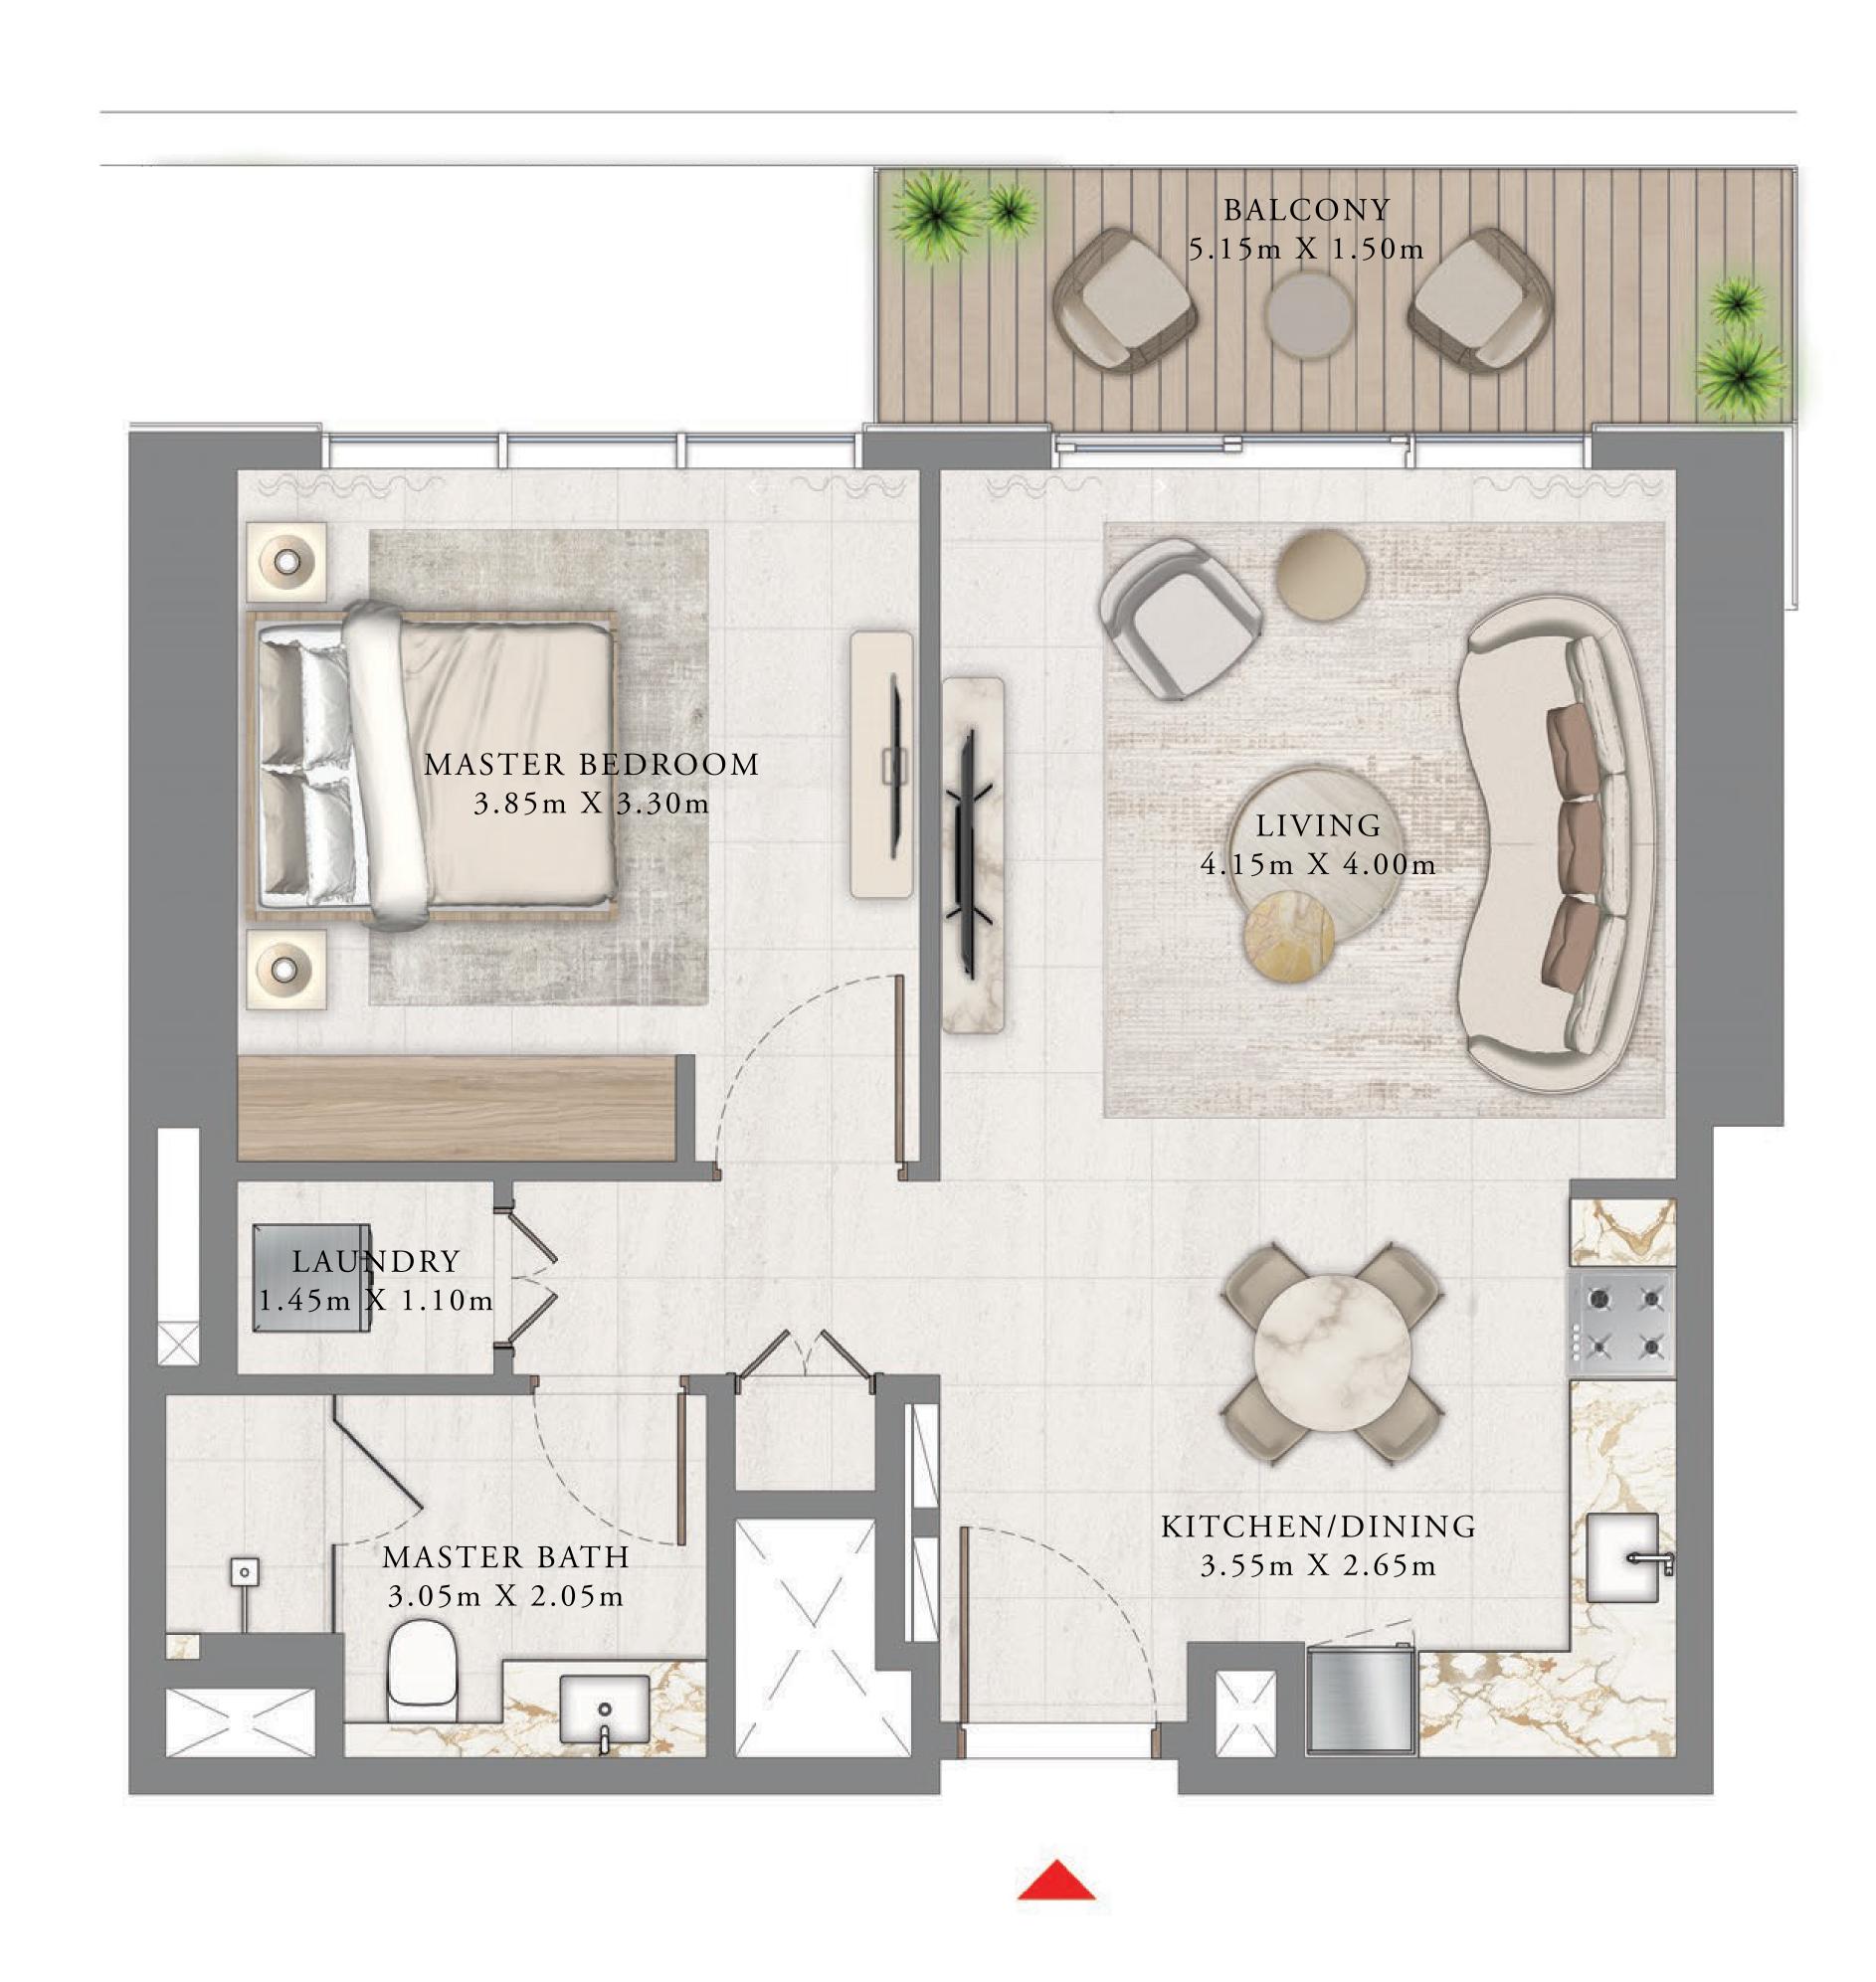

### 1 BEDROOM

LEVEL 10-34

UNIT 05

| SUITE AREA   | 648.74 SQ.FT. | 60.27 SQ.M. |  |
|--------------|---------------|-------------|--|
| BALCONY AREA | 87.30 SQ.FT.  | 8.11 SQ.M.  |  |
| TOTAL AREA   | 736.04 SQ.FT. | 68.38 SQ.M. |  |

KEY PLAN LEVEL

KEY SECTION