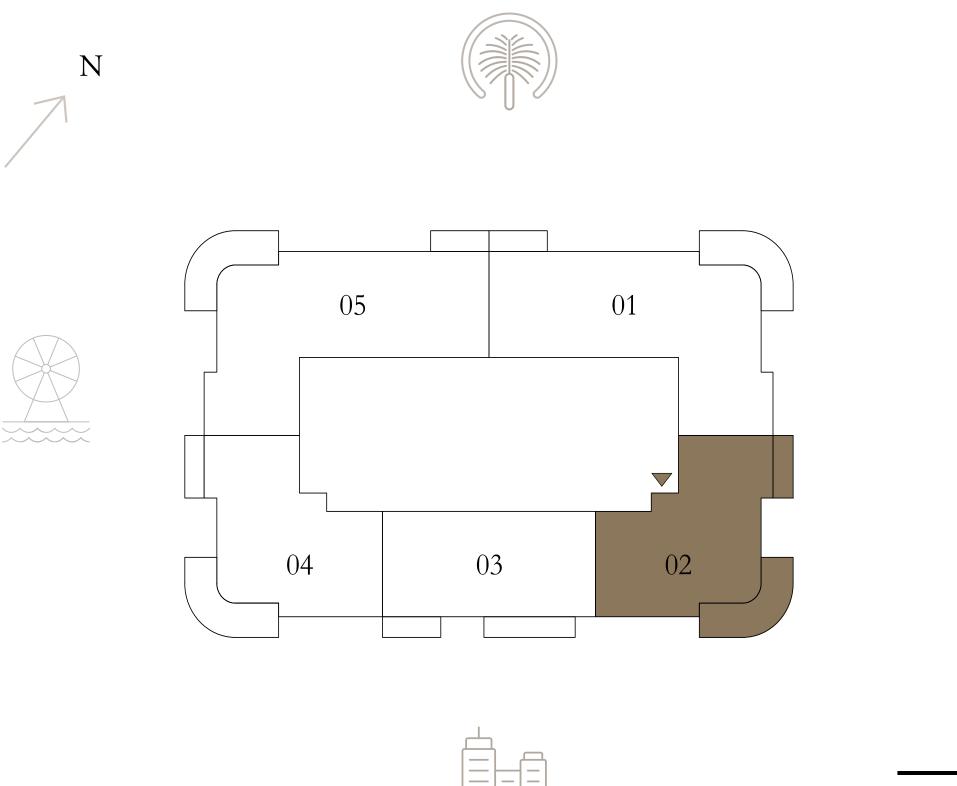

## BY ADDRESS RESORTS

#### TOWER 1

### 3 BEDROOM

LEVEL 37-48

UNIT 03

| SUITE AREA   | 1317.50 SQ.FT. | 122.40 SQ.M. |
|--------------|----------------|--------------|
| BALCONY AREA | 196.23 SQ.FT.  | 18.23 SQ.M.  |
| TOTAL AREA   | 1513.73 SQ.FT. | 140.63 SQ.M. |

KEY PLAN LEVEL

KEY SECTION