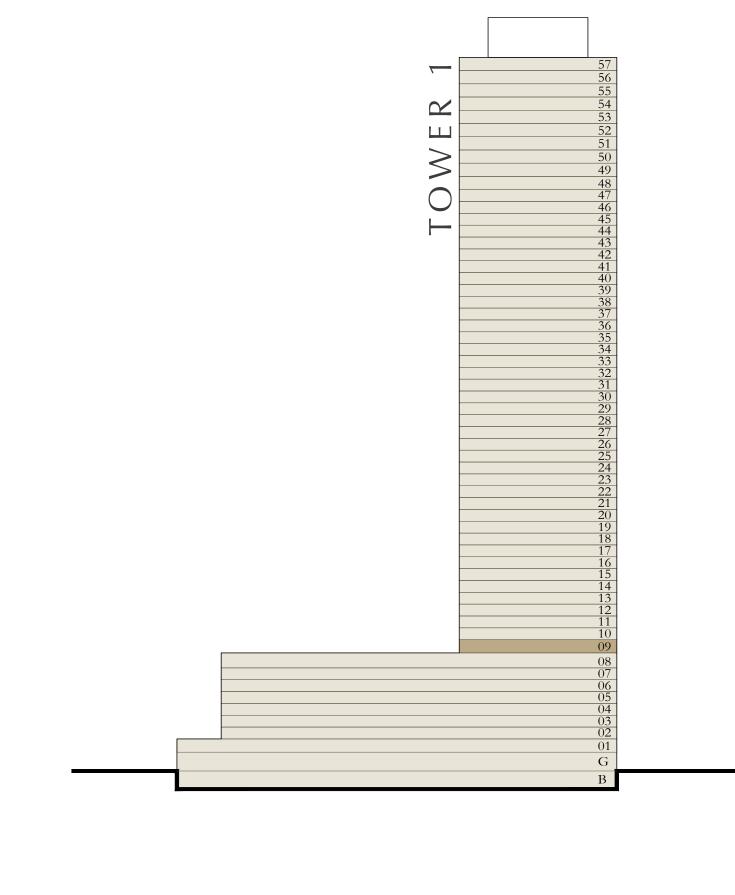

| SUITE AREA   | 657.89 SQ.FT. | 61.12 SQ.M. |
|--------------|---------------|-------------|
| BALCONY AREA | 86.86 SQ.FT.  | 8.07 SQ.M.  |
| TOTAL AREA   | 744.75 SQ.FT. | 69.19 SQ.M. |

| LEVEL 25-34 | INIT O |  |
|-------------|--------|--|
|-------------|--------|--|

| SUITE AREA   | 653.91 SQ.FT. | 60.75 SQ.M. |  |
|--------------|---------------|-------------|--|
| BALCONY AREA | 86.86 SQ.FT.  | 8.07 SQ.M.  |  |
| TOTAL AREA   | 740.77 SQ.FT. | 68.82 SQ.M. |  |

KEY PLAN LEVEL

KEY SECTION









## BY ADDRESS RESORTS

#### TOWER 1

## 1 BEDROOM

LEVEL 9

UNIT 05

| SUITE AREA   | 664.56 SQ.FT. | 61.74 SQ.M. |  |
|--------------|---------------|-------------|--|
| BALCONY AREA | 158.23 SQ.FT. | 14.70 SQ.M. |  |
| TOTAL AREA   | 822.79 SQ.FT. | 76.44 SQ.M. |  |

KEY PLAN LEVEL











### BY ADDRESS RESORTS

#### TOWER 1

### BEDROOM

LEVEL 10-24

UNIT 08

|   | SUITE AREA   | 665.10 SQ.FT. | 61.79 SQ.M. |  |
|---|--------------|---------------|-------------|--|
|   | BALCONY AREA | 86.76 SQ.FT.  | 8.06 SQ.M.  |  |
| - | TOTAL AREA   | 751.86 SQ.FT. | 69.85 SQ.M. |  |

|   |            | . — |   |          |              |  |
|---|------------|-----|---|----------|--------------|--|
| 1 | <b>⊢</b> \ | / L |   | 7 5      | -34          |  |
| L | LI         | / L | L | $\angle$ | <b>- 3 4</b> |  |

UNIT 08

| SUITE AREA   | 661.01 SQ.FT. | 61.41 SQ.M. |
|--------------|---------------|-------------|
| BALCONY AREA | 86.86 SQ.FT.  | 8.07 SQ.M.  |
| TOTAL AREA   | 747.87 SQ.FT. | 69.48 SQ.M. |

KEY PLAN LEVEL









## BY ADDRESS RESORTS

#### TOWER 1

### 1 BEDR