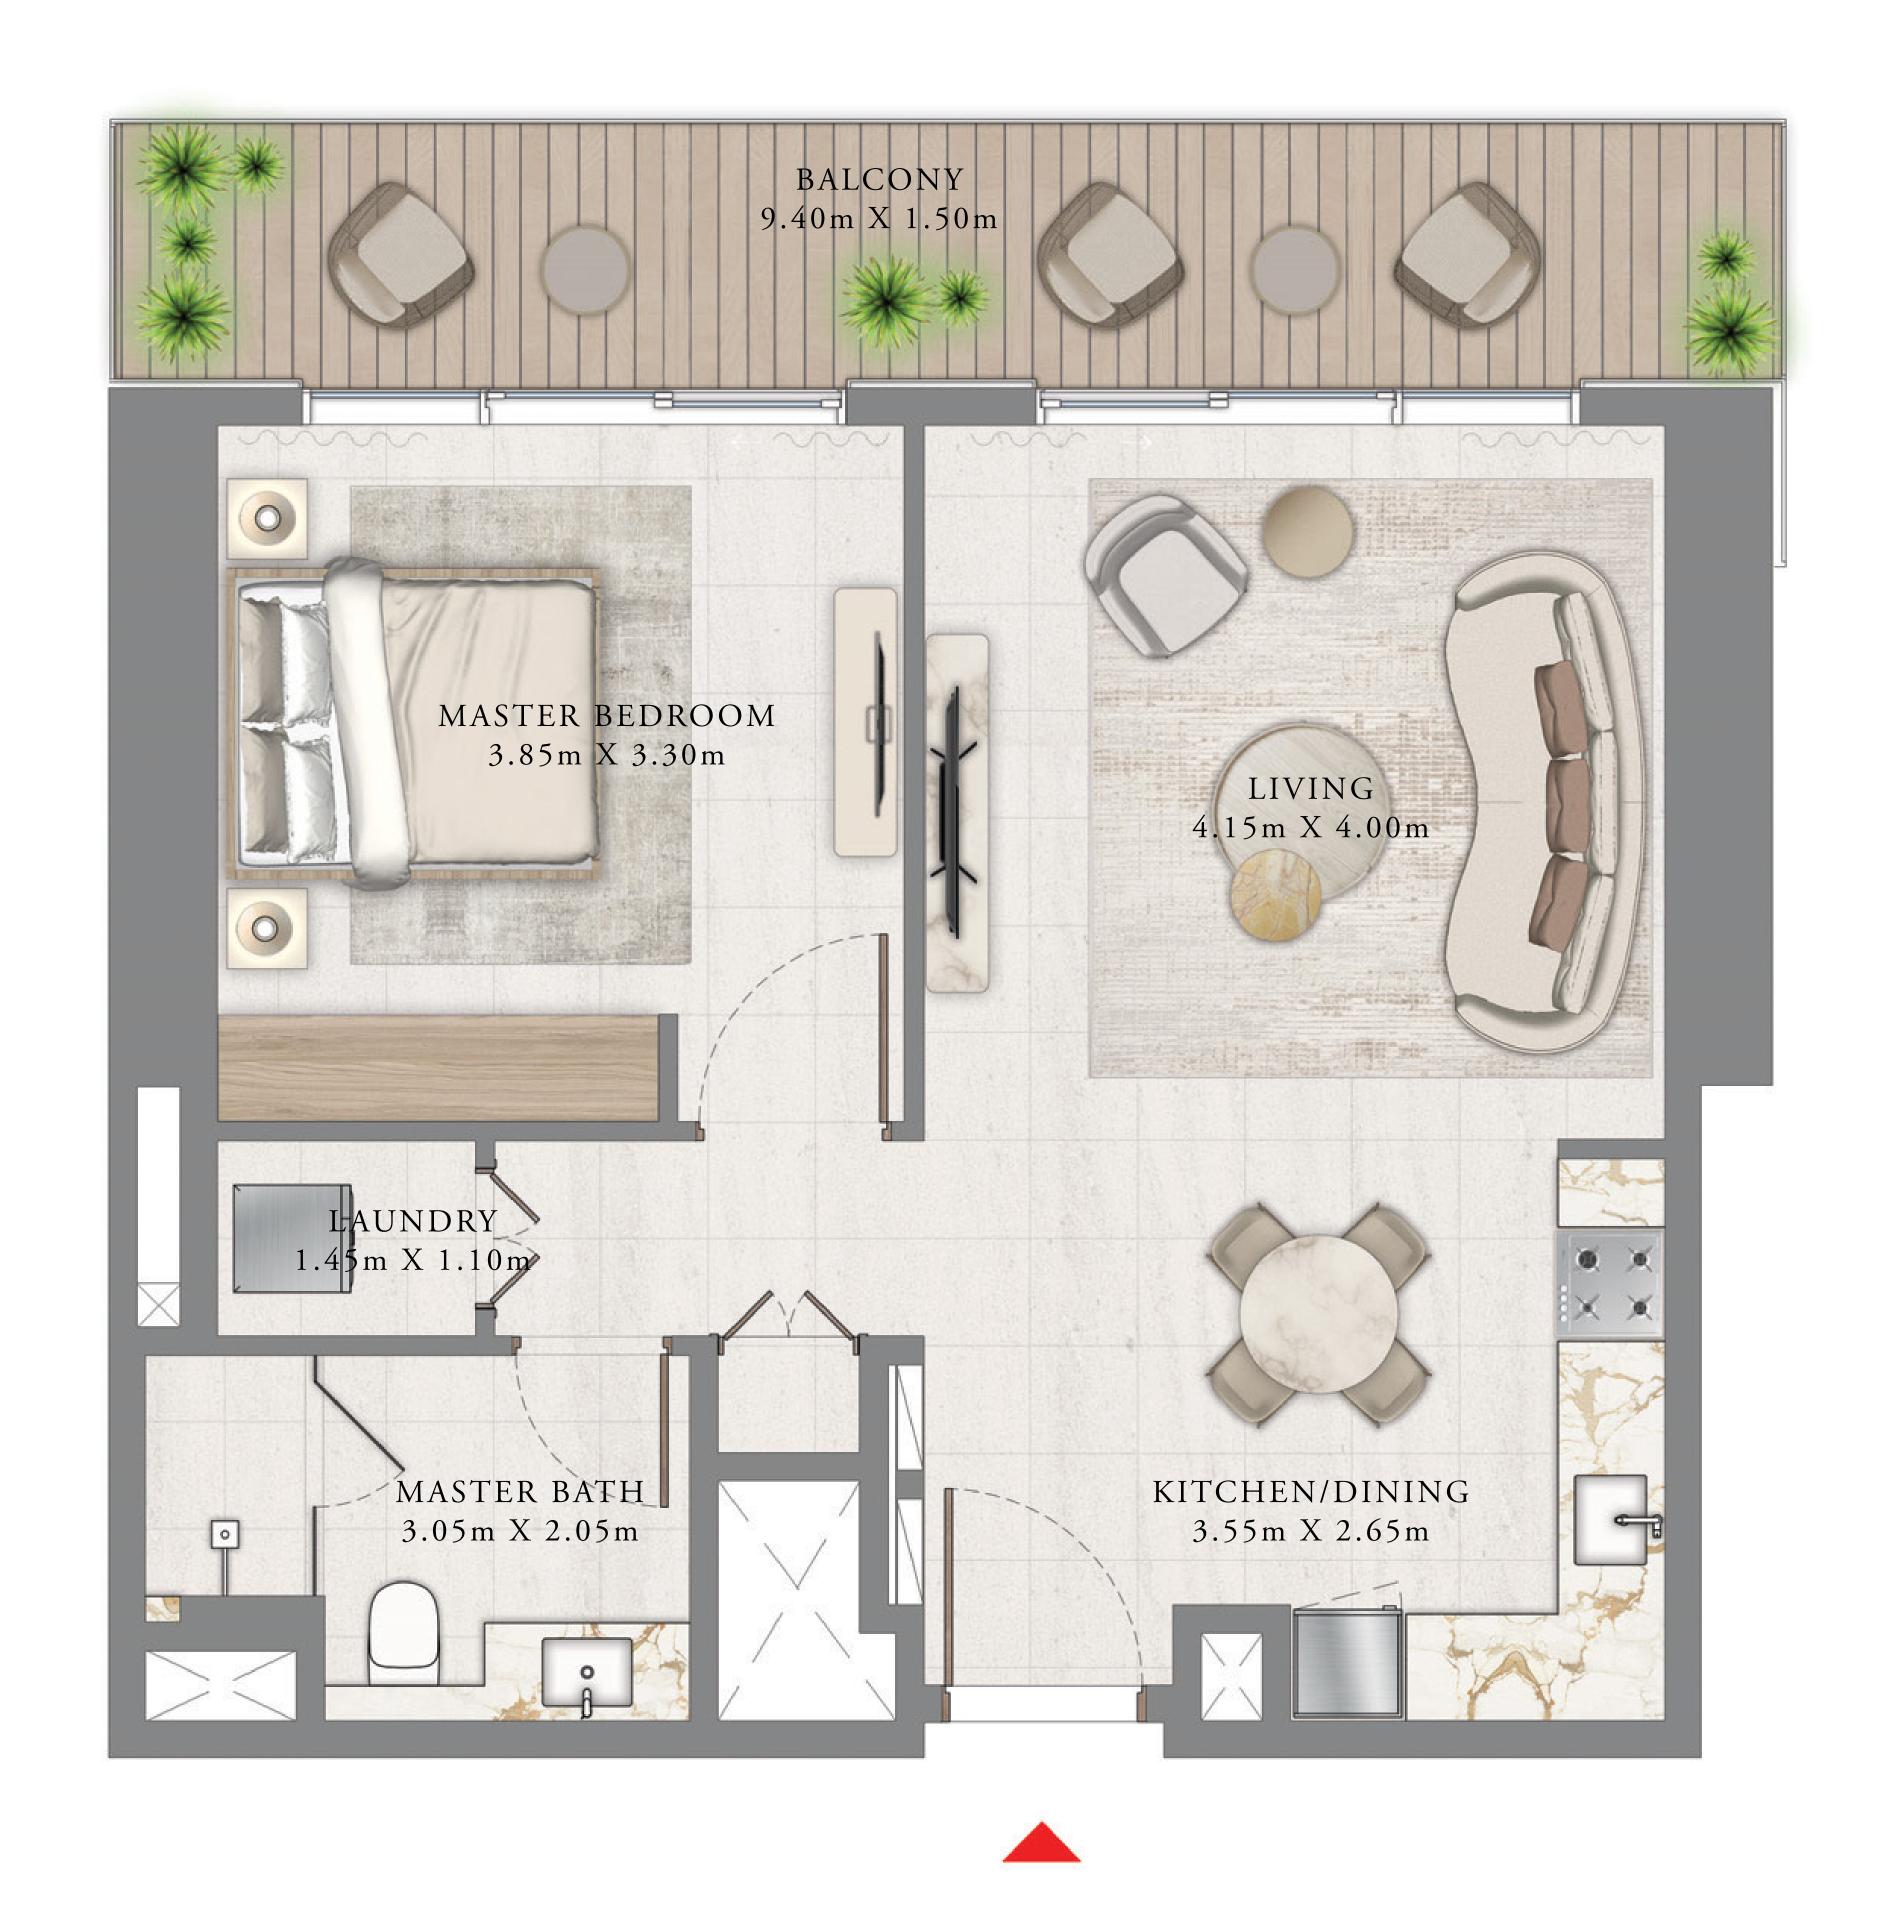

### 1 BEDROOM

LEVEL 10-34

UNIT 05

| SUITE AREA   | 648.74 SQ.FT. | 60.27 SQ.M. |  |
|--------------|---------------|-------------|--|
| BALCONY AREA | 87.30 SQ.FT.  | 8.11 SQ.M.  |  |
| TOTAL AREA   | 736.04 SQ.FT. | 68.38 SQ.M. |  |

KEY PLAN LEVEL

KEY SECTION