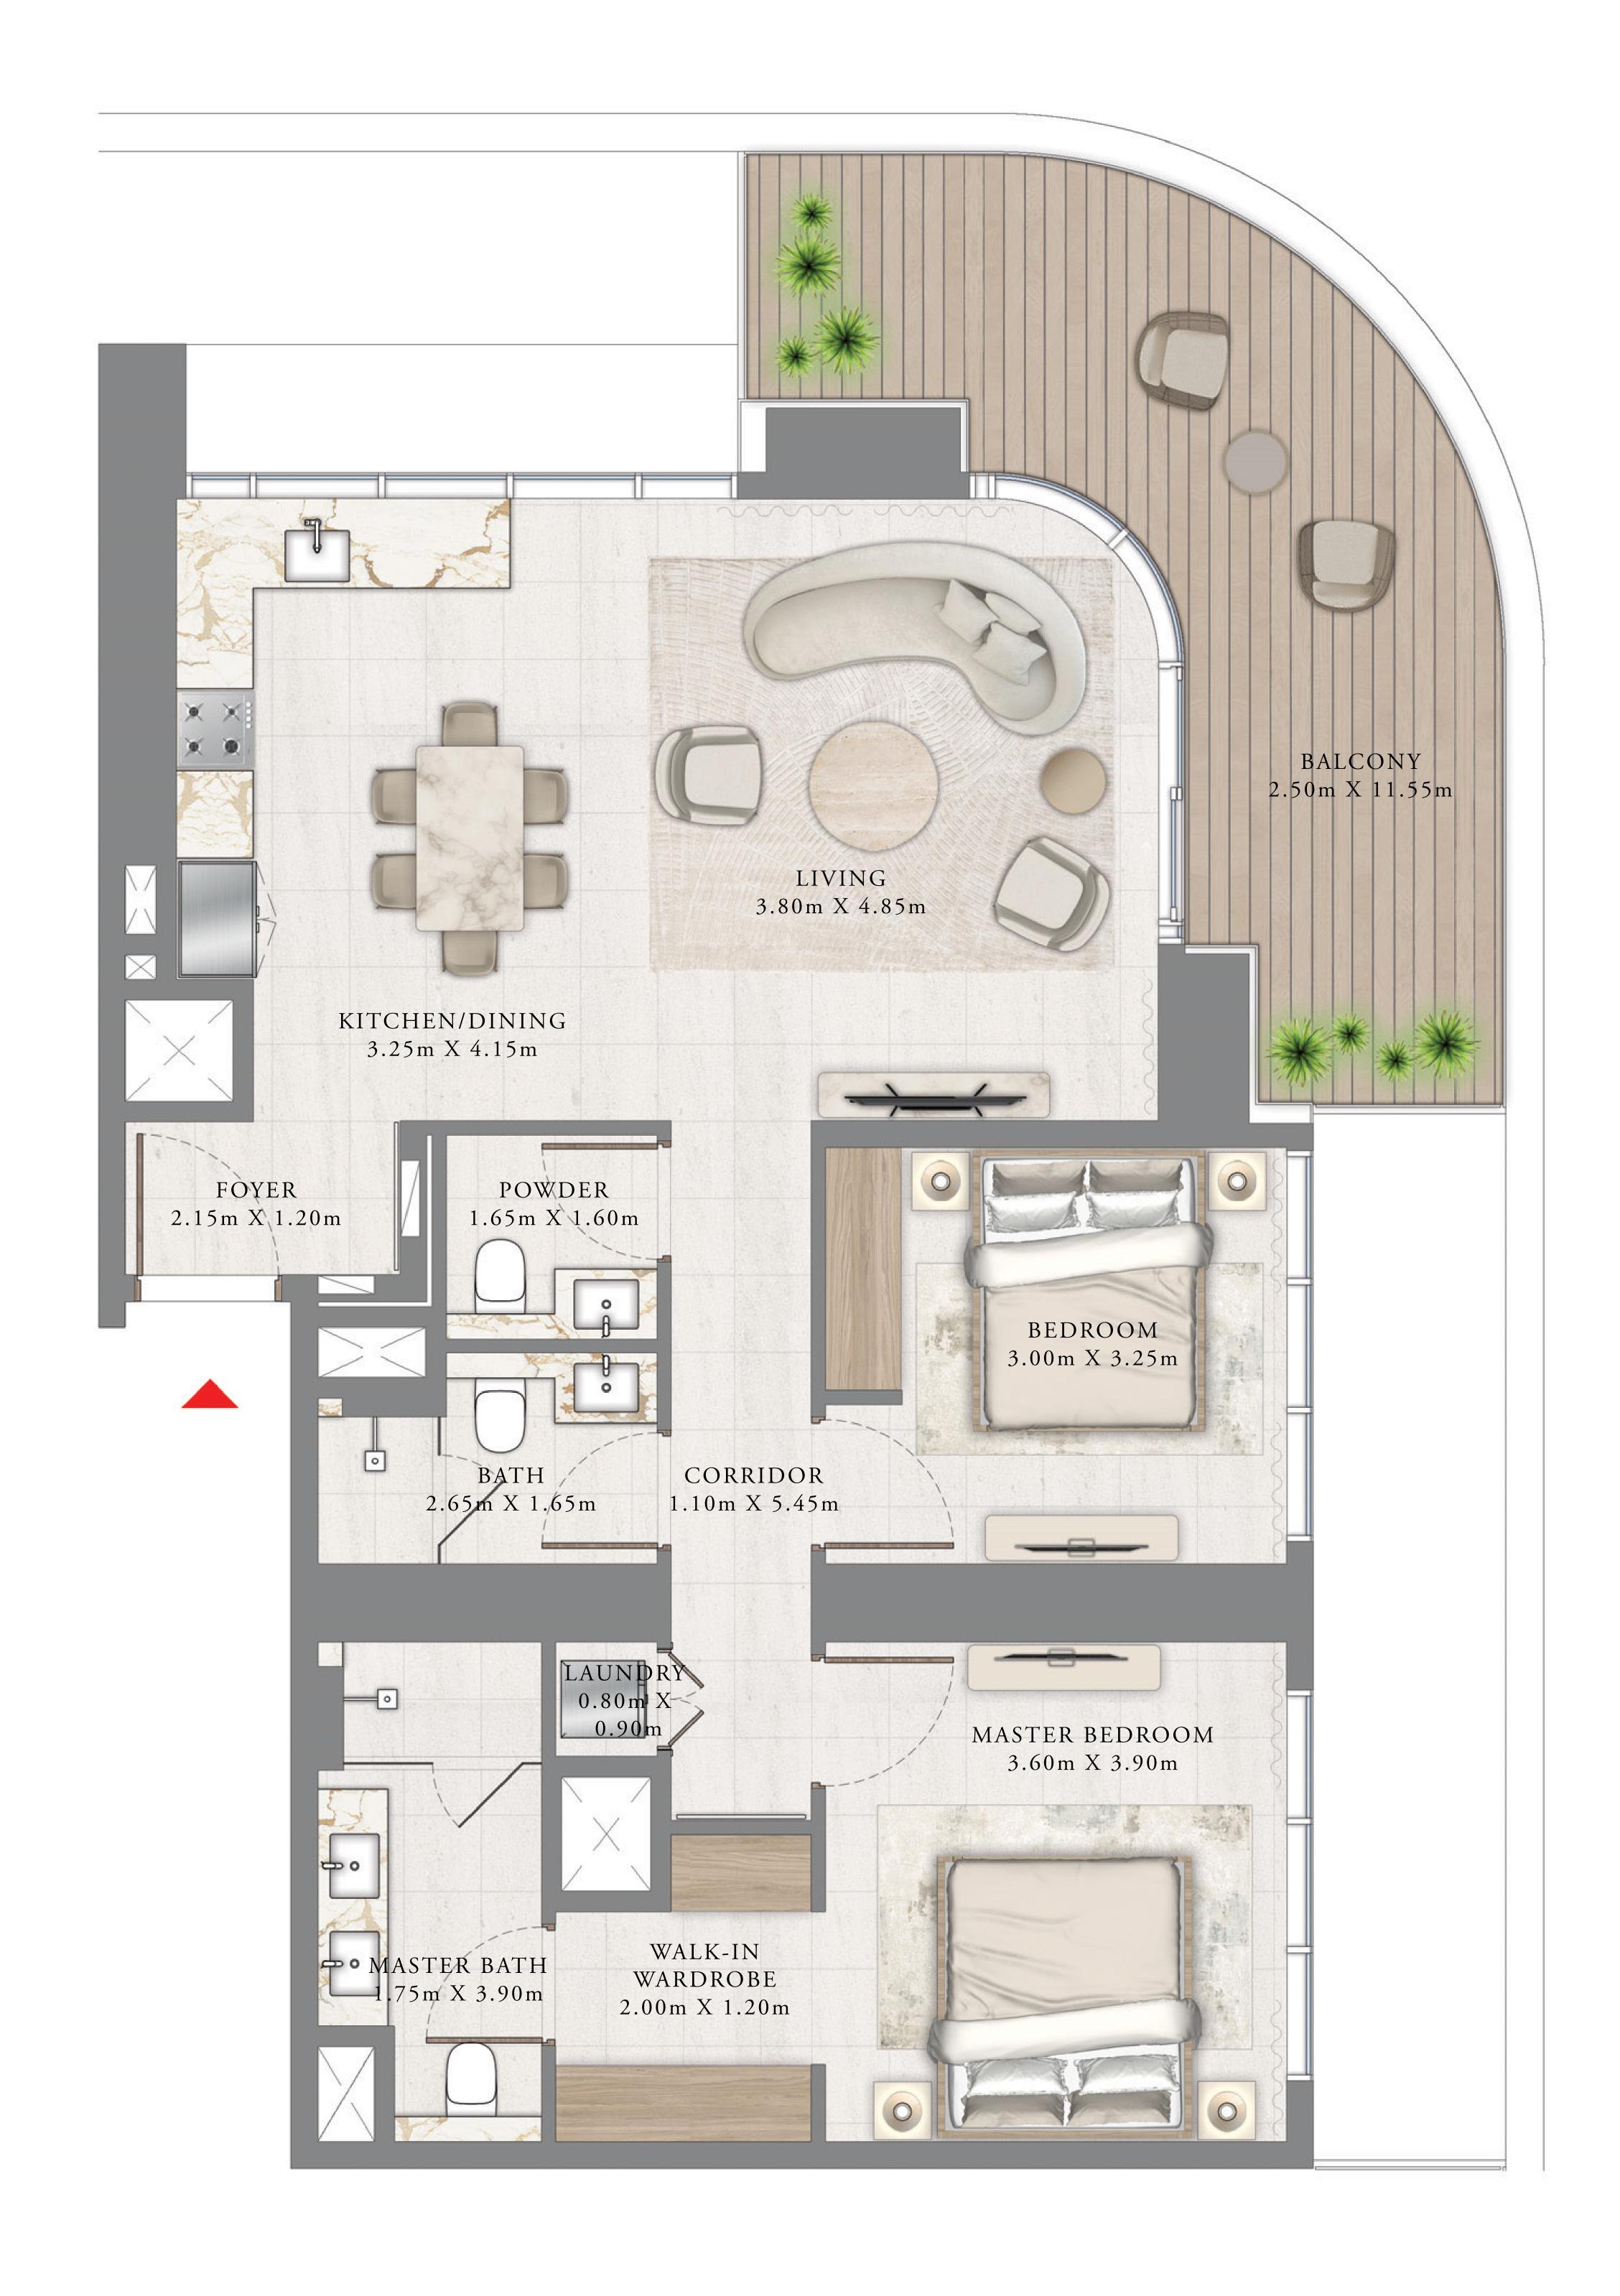

## 1 BEDROOM

LEVEL 9

UNIT 05

| SUITE AREA   | 664.56 SQ.FT. | 61.74 SQ.M. |  |
|--------------|---------------|-------------|--|
| BALCONY AREA | 158.23 SQ.FT. | 14.70 SQ.M. |  |
| TOTAL AREA   | 822.79 SQ.FT. | 76.44 SQ.M. |  |

KEY PLAN LEVEL