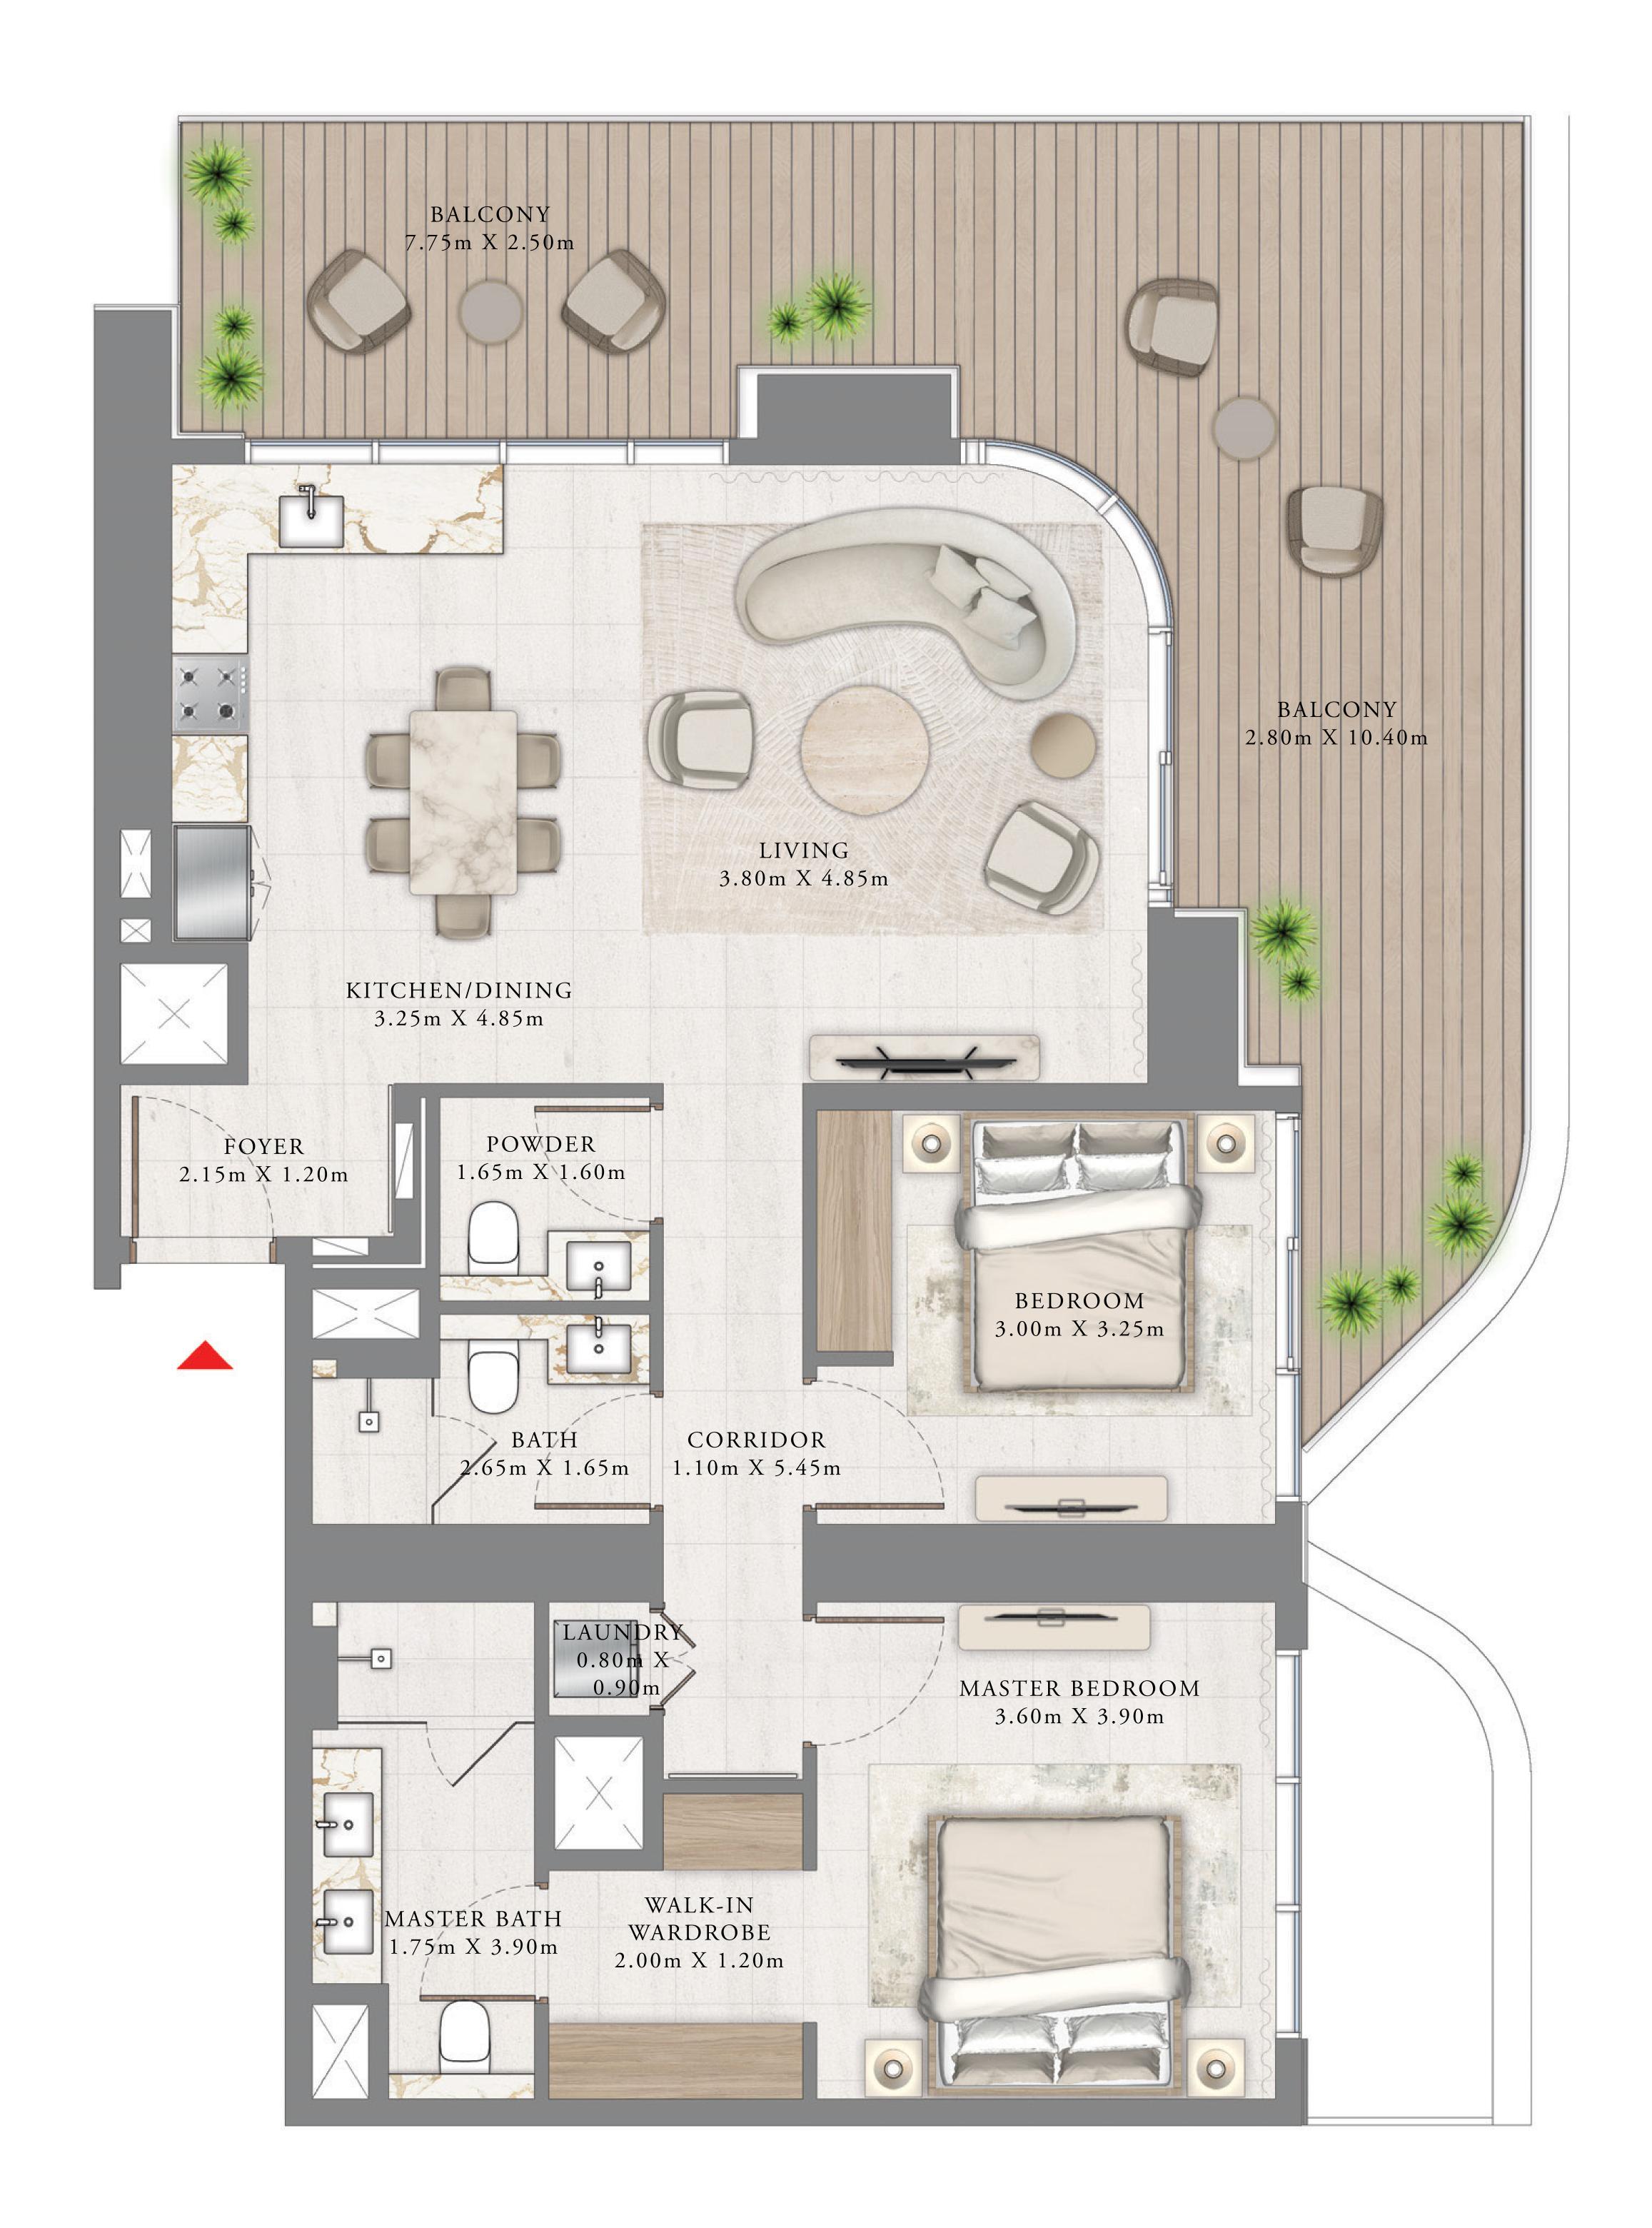

## 2 BEDROOM

LEVEL 10-24

UNIT 09

| SUITE AREA   | 1096.09 SQ.FT. | 101.83 SQ.M. |
|--------------|----------------|--------------|
| BALCONY AREA | 262.53 SQ.FT.  | 24.39 SQ.M.  |
| TOTAL AREA   | 1358.62 SQ.FT. | 126.22 SQ.M. |

| SUITE AREA   | 1096.52 SQ.FT. | 101.87 SQ.M. |
|--------------|----------------|--------------|
| BALCONY AREA | 263.50 SQ.FT.  | 24.48 SQ.M.  |
| TOTAL AREA   | 1360.02 SQ.FT. | 126.35 SQ.M. |

KEY PLAN LEVEL