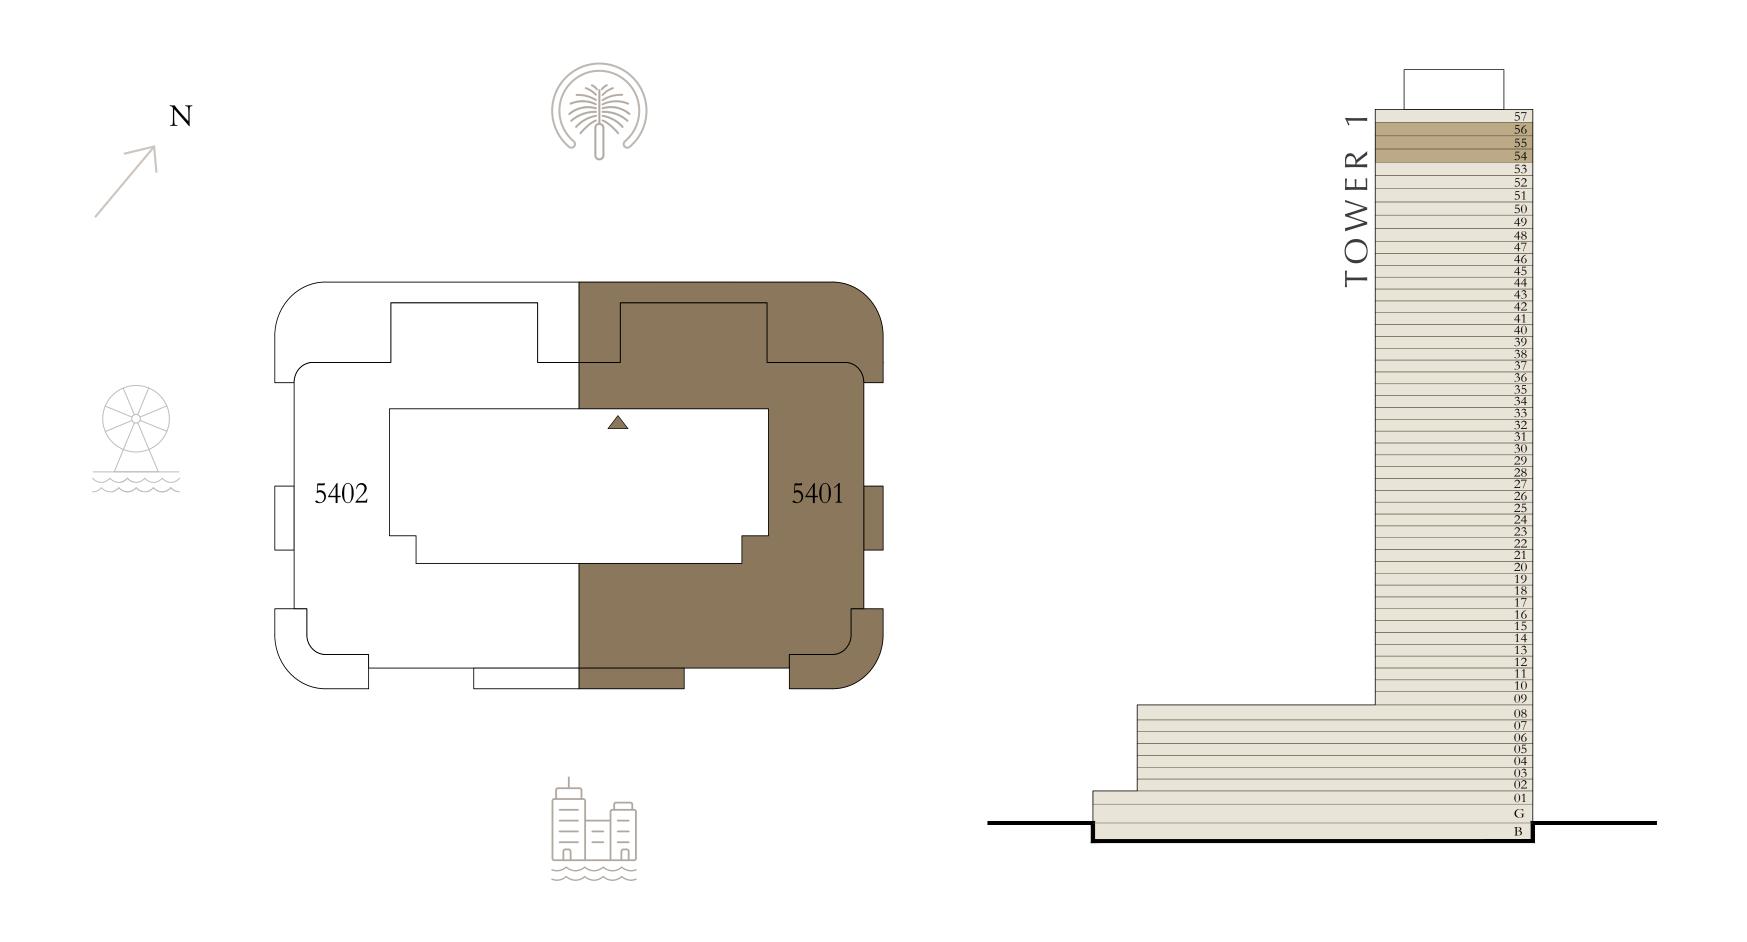

## 4 BEDROOM | PENTHOUSE

LEVEL 54-56

UNIT 01

| SUITE AREA   | 3958.21 SQ.FT. | 367.73 SQ.M. |
|--------------|----------------|--------------|
| BALCONY AREA | 1461.85 SQ.FT. | 135.81 SQ.M. |
| TOTAL AREA   | 5420.06 SQ.FT. | 503.54 SQ.M. |

KEY PLAN LEVEL

KEY SECTION

## BY ADDRESS RESORTS

#### TOWER 1

## 4 BEDROOM | PENTHOUSE

LEVEL 54-56

UNIT 02

| SUITE AREA   | 3968.76 SQ.FT. | 368.71 SQ.M. |
|--------------|----------------|--------------|
| BALCONY AREA | 1461.85 SQ.FT. | 135.81 SQ.M. |
| TOTAL AREA   | 5430.61 SQ.FT. | 504.52 SQ.M. |