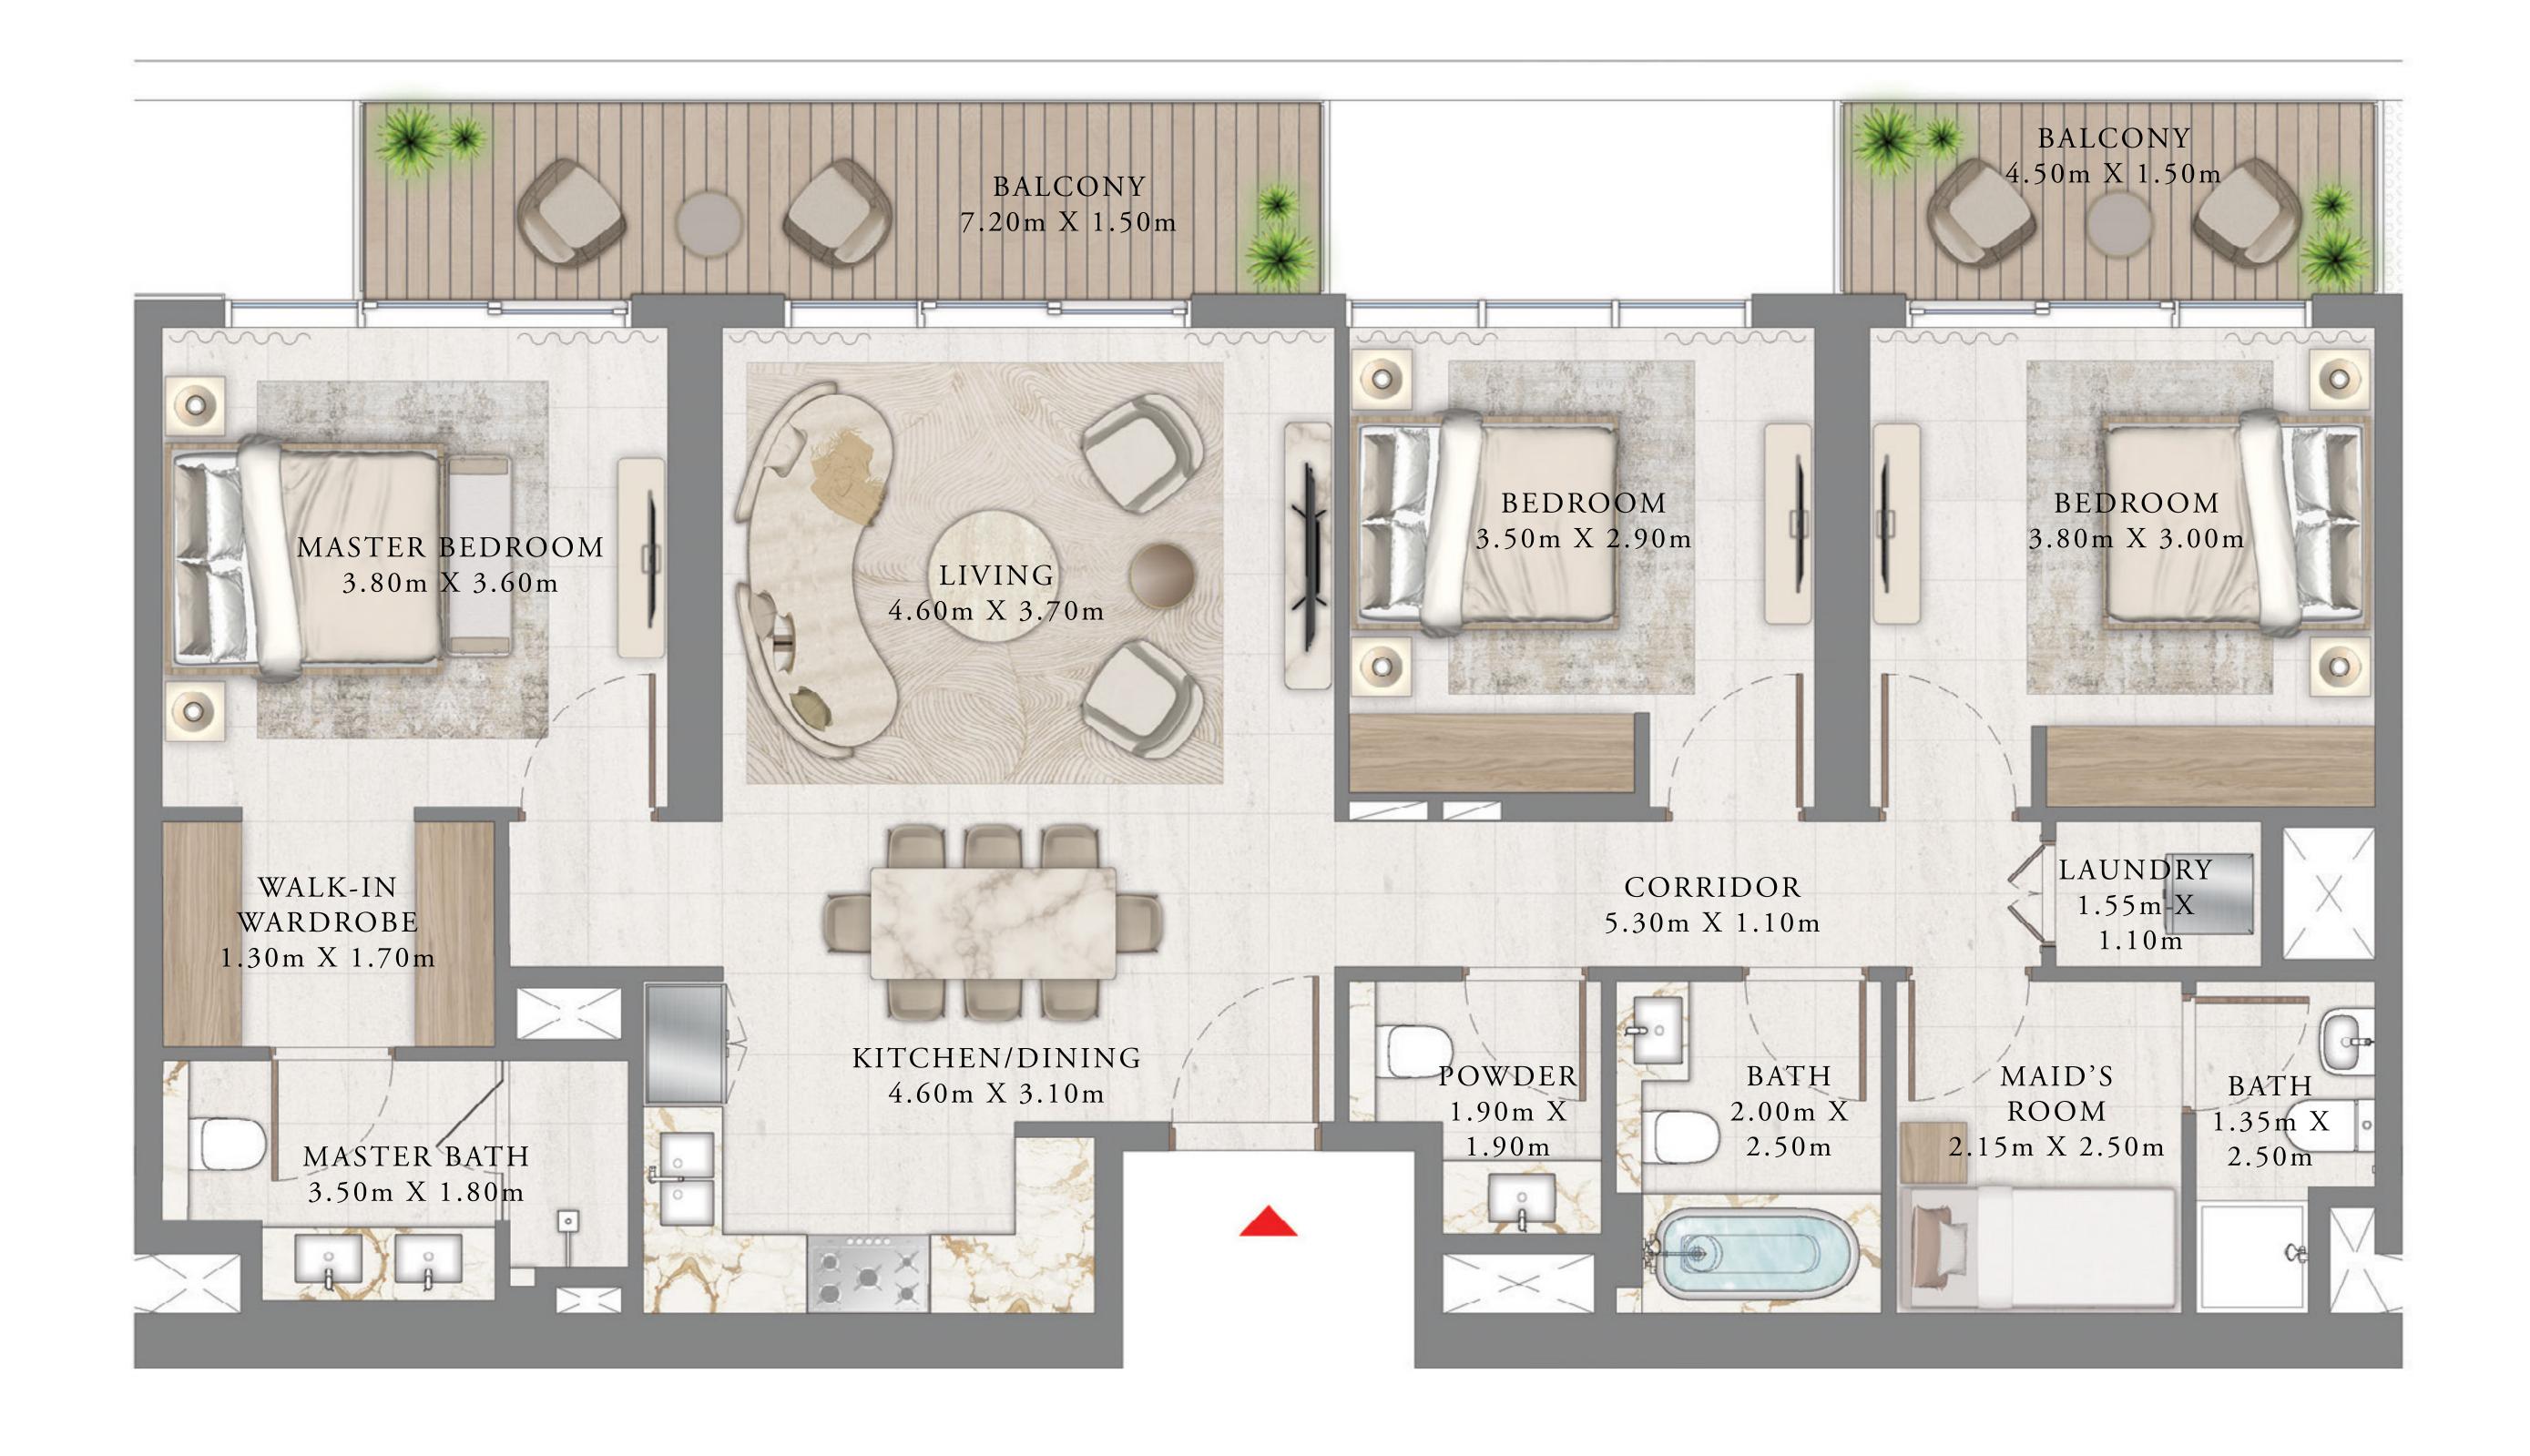

## 1 BEDROOM

LEVEL 1-8

UNIT 03

| SUITE AREA   | 657.89 SQ.FT. | 61.12 SQ.M. |   |
|--------------|---------------|-------------|---|
| BALCONY AREA | 86.86 SQ.FT.  | 8.07 SQ.M.  |   |
| TOTAL AREA   | 744.75 SQ.FT. | 69.19 SQ.M. | _ |

KEY PLAN LEVEL

KEY SECTION