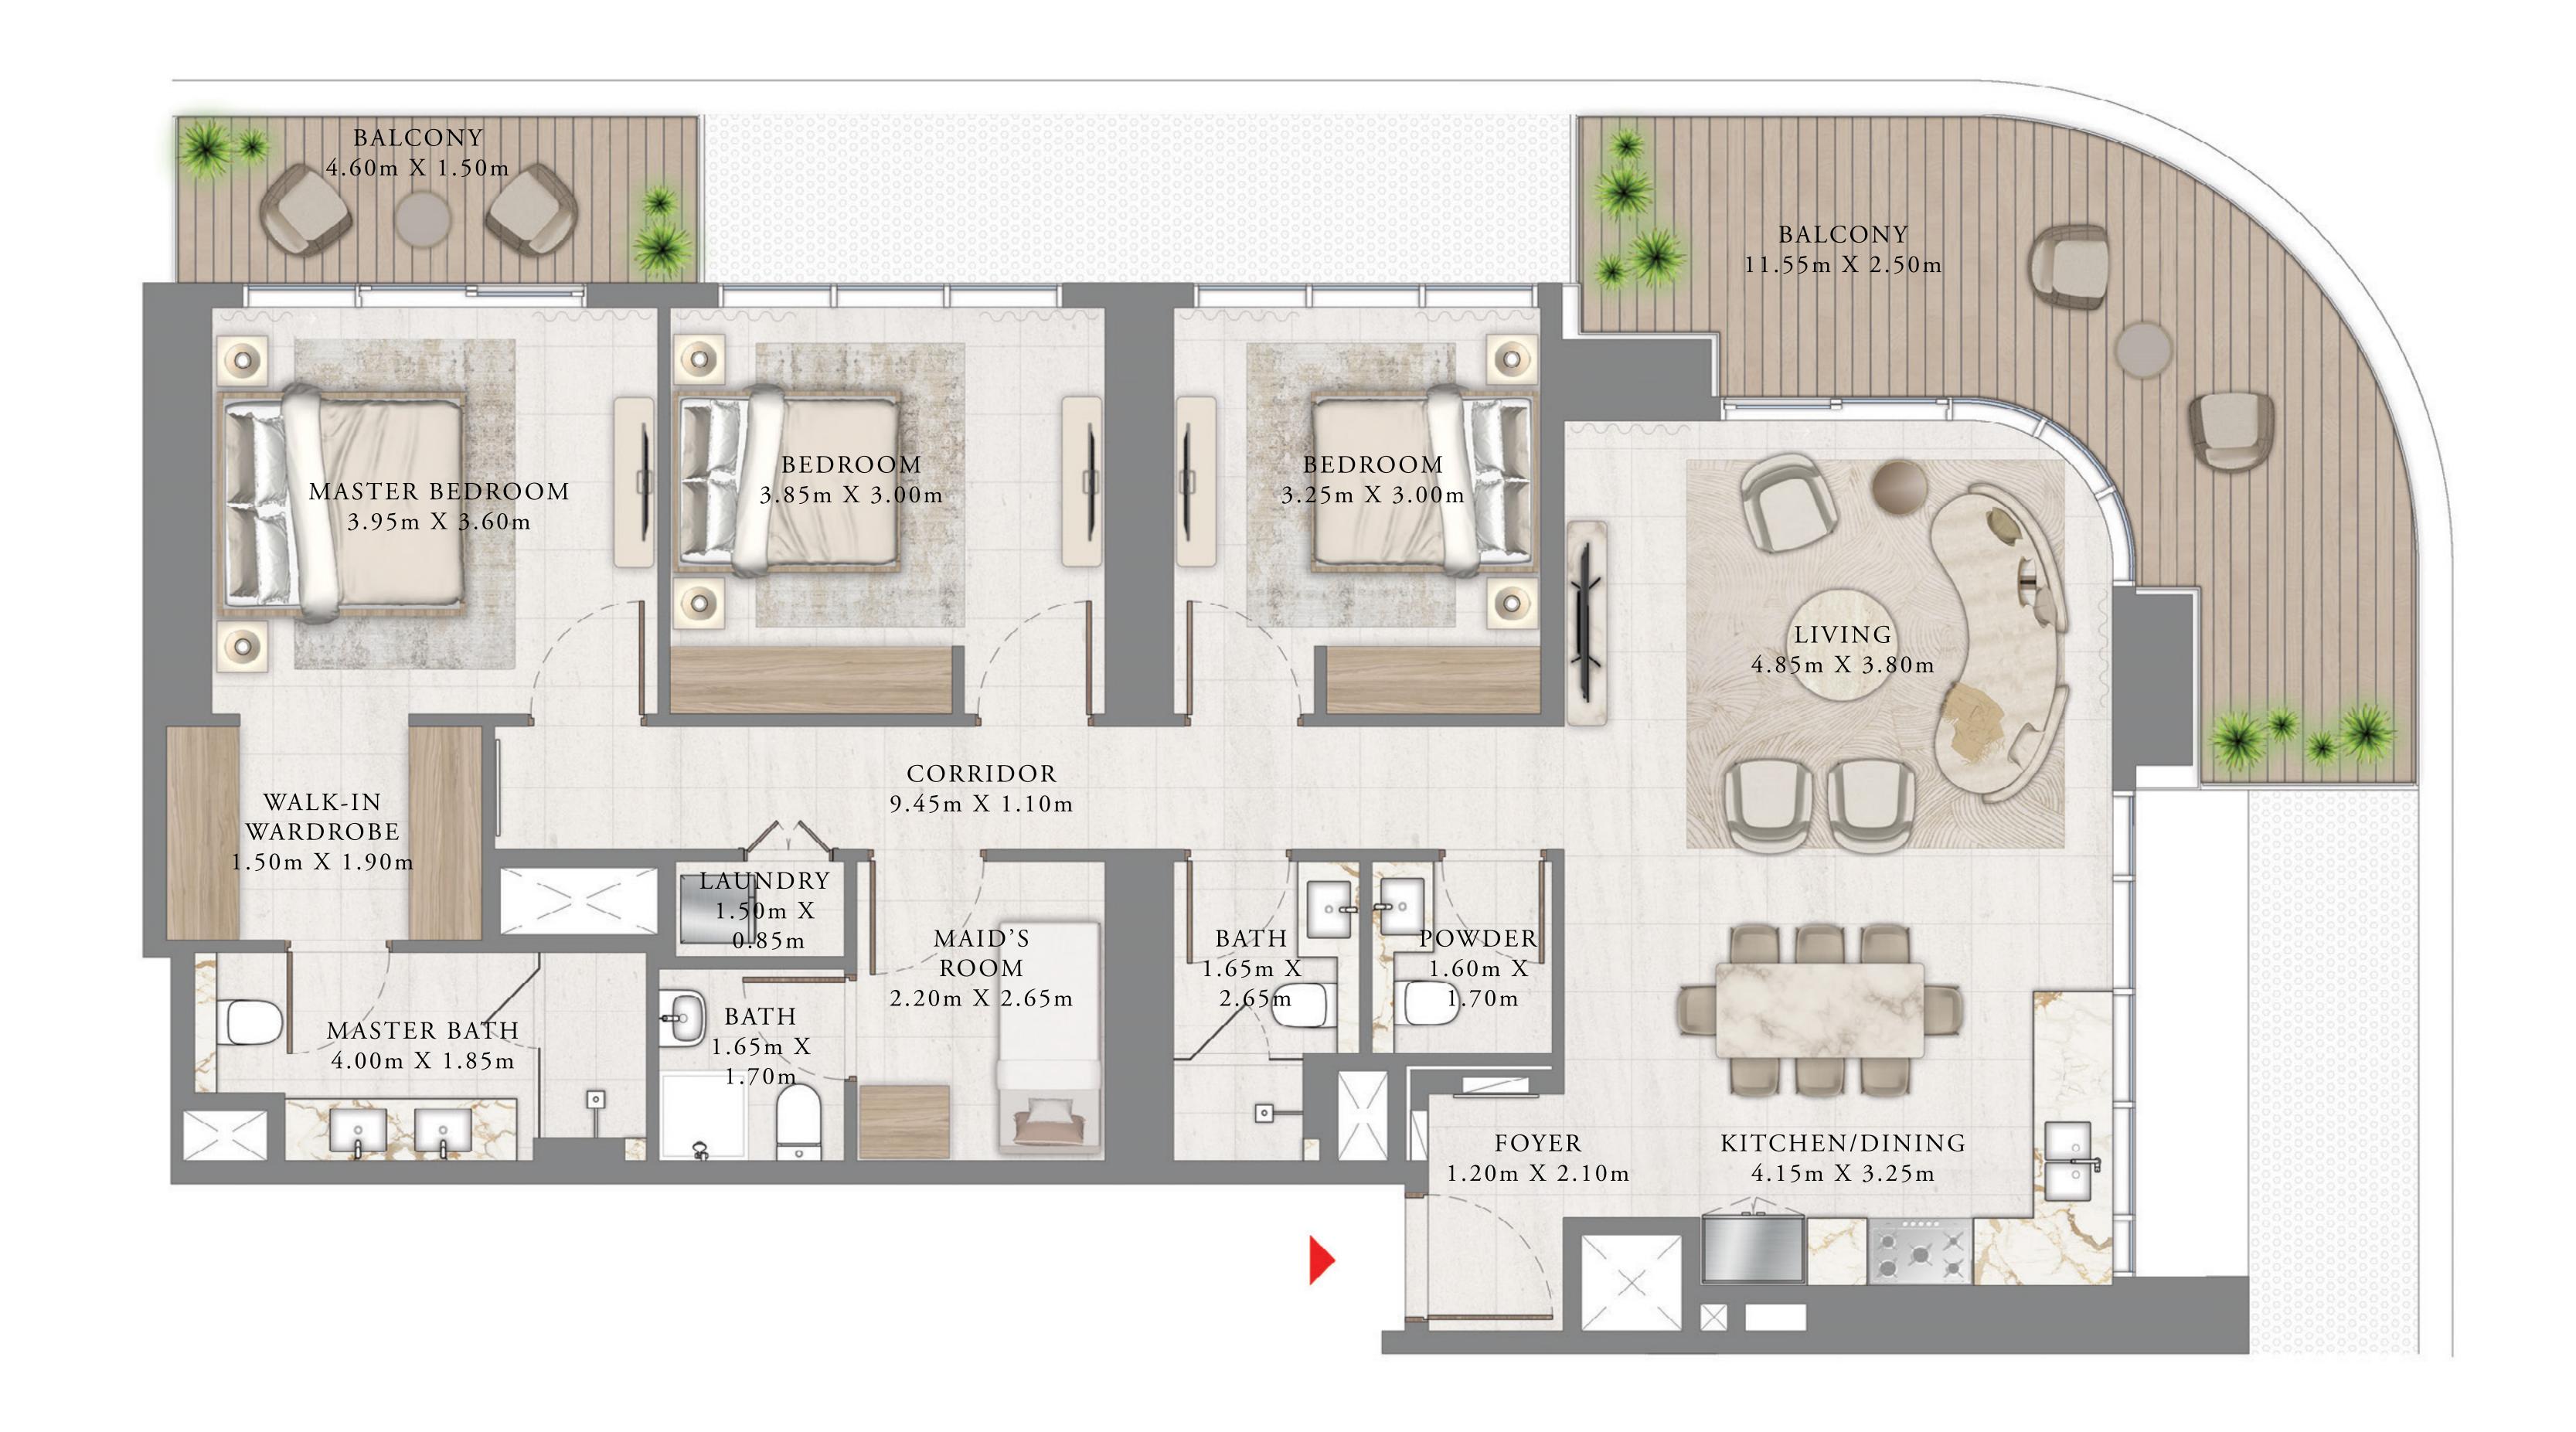

## BY ADDRESS RESORTS

#### TOWER 1

### 3 BEDROOM

LEVEL 37-48

UNIT 03

| SUITE AREA   | 1317.50 SQ.FT. | 122.40 SQ.M. |
|--------------|----------------|--------------|
| BALCONY AREA | 196.23 SQ.FT.  | 18.23 SQ.M.  |
| TOTAL AREA   | 1513.73 SQ.FT. | 140.63 SQ.M. |

KEY PLAN LEVEL

KEY SECTION