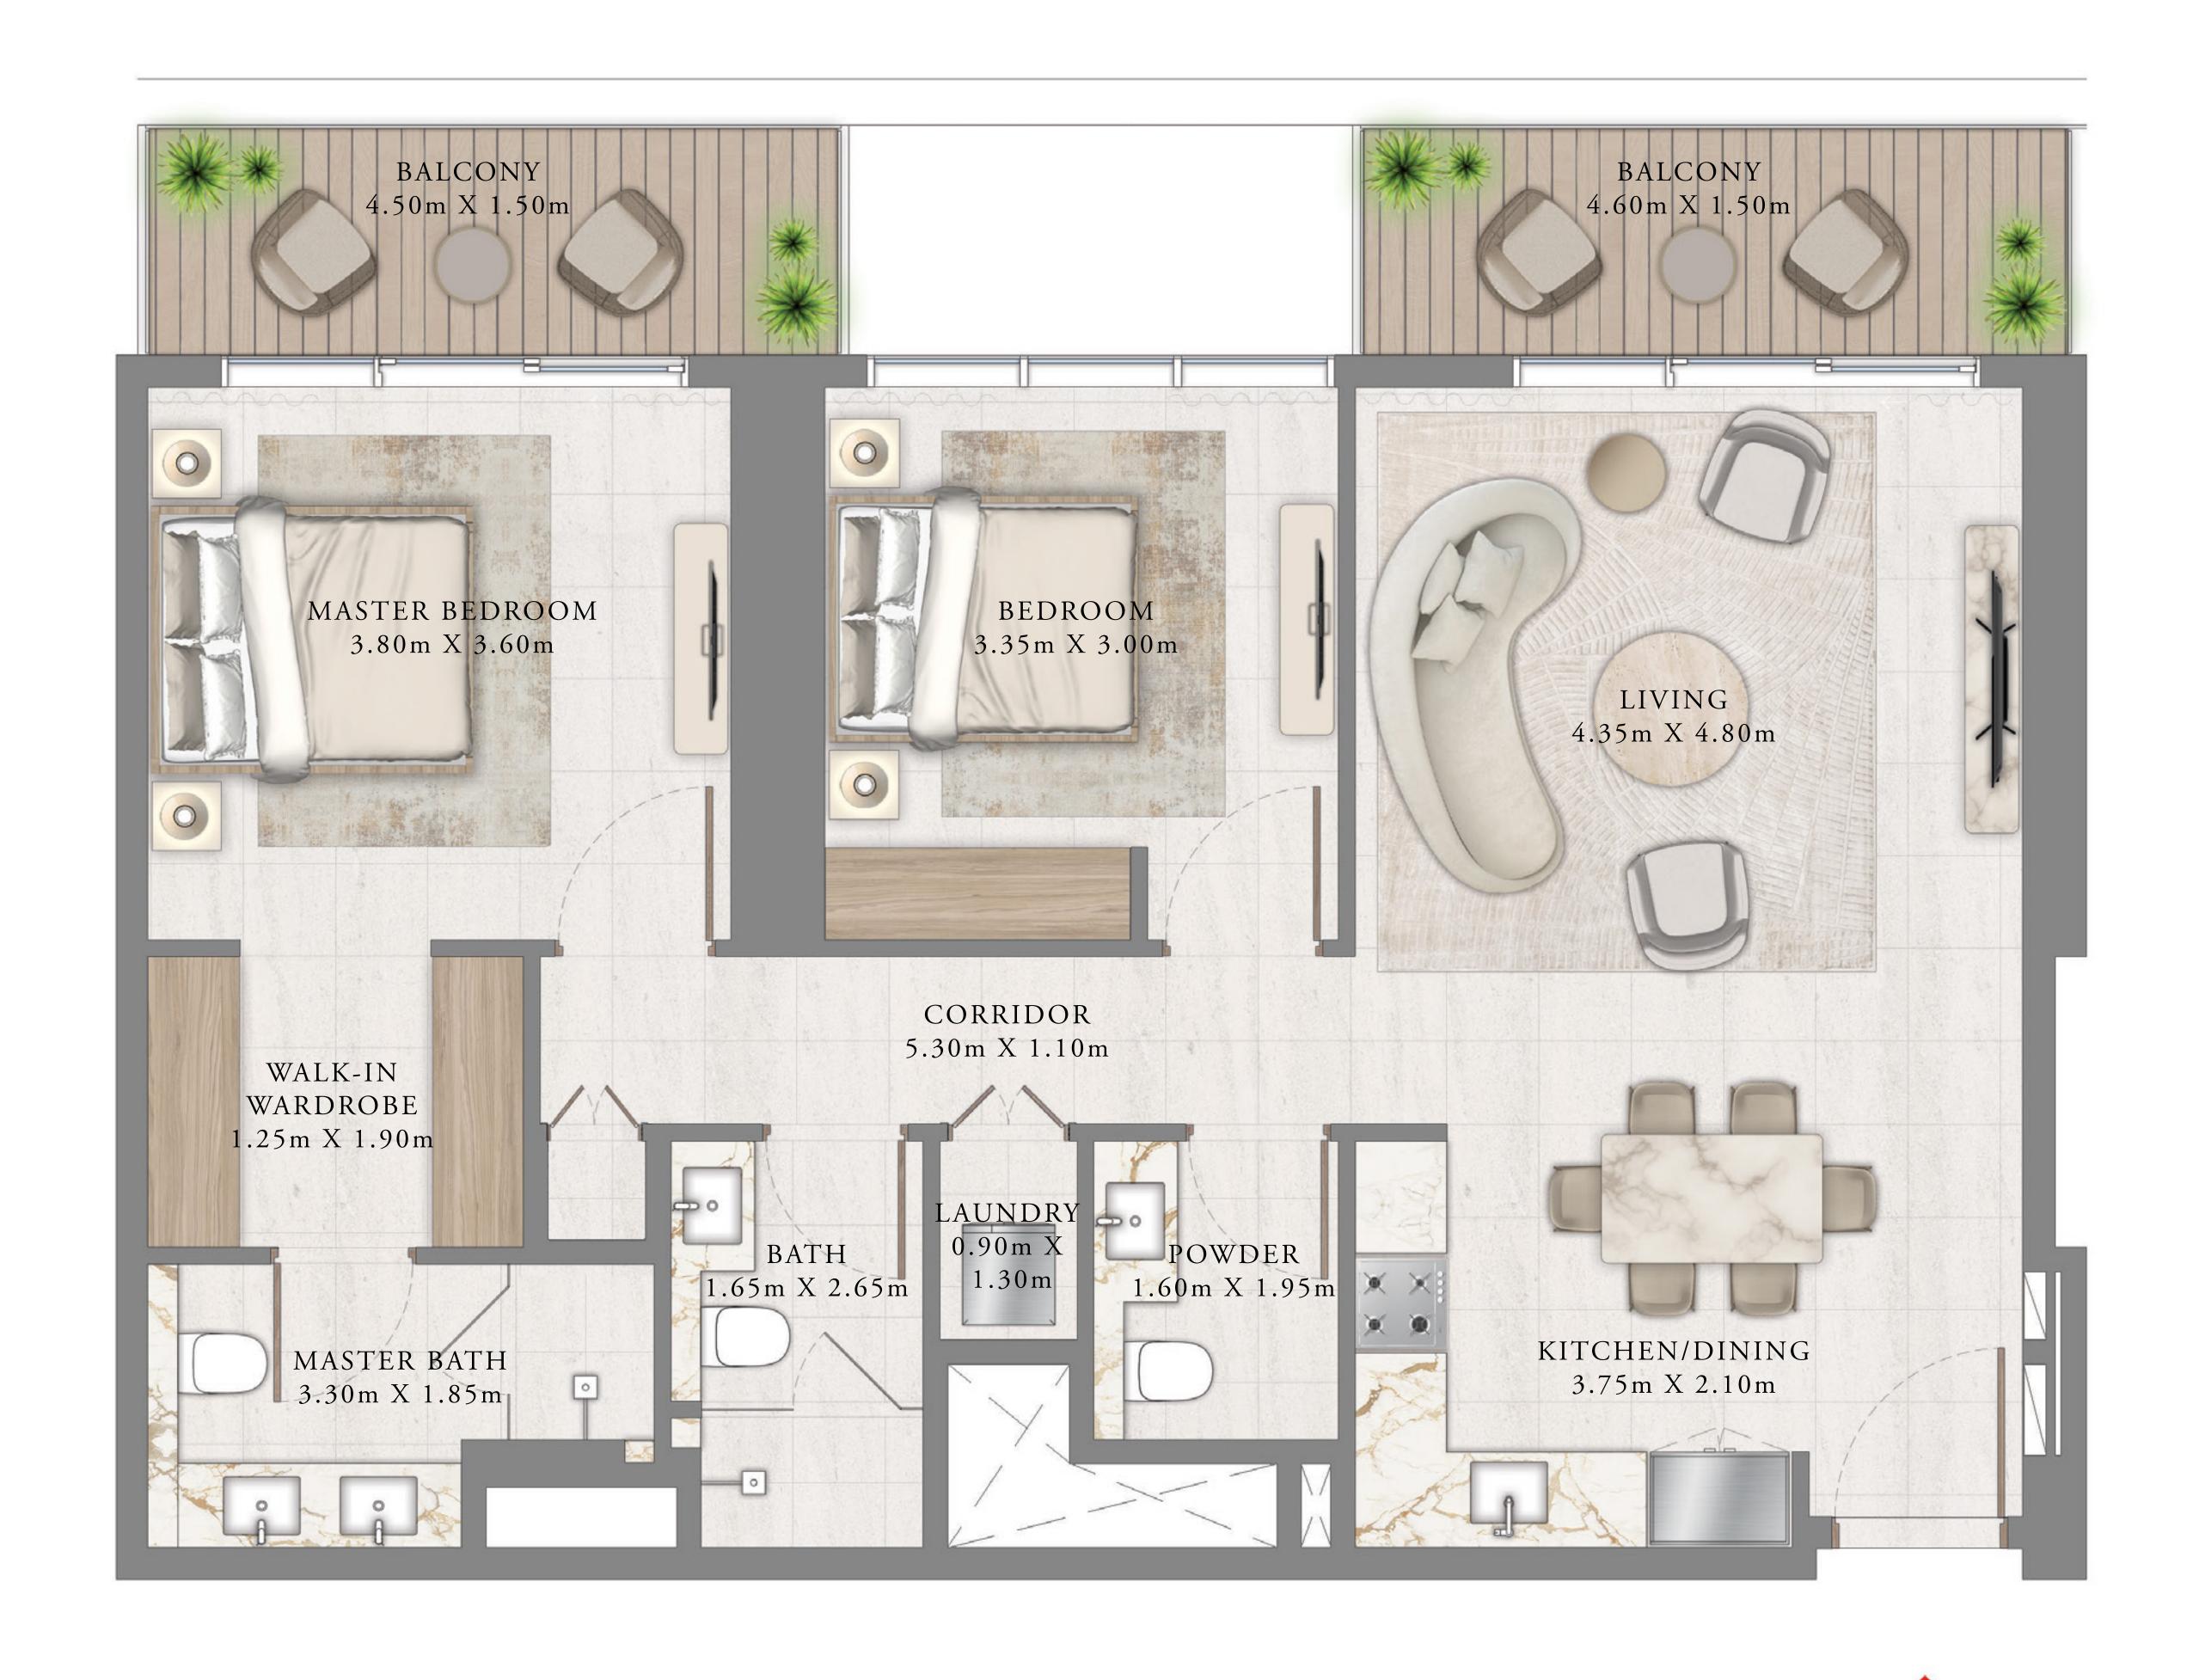

## BY ADDRESS RESORTS

#### TOWER 1

### 1 BEDROOM

LEVEL 9

UNIT 03

| SUITE AREA   | 657.89 SQ.FT. | 61.12 SQ.M. |  |
|--------------|---------------|-------------|--|
| BALCONY AREA | 86.86 SQ.FT.  | 8.07 SQ.M.  |  |
| TOTAL AREA   | 744.75 SQ.FT. | 69.19 SQ.M. |  |