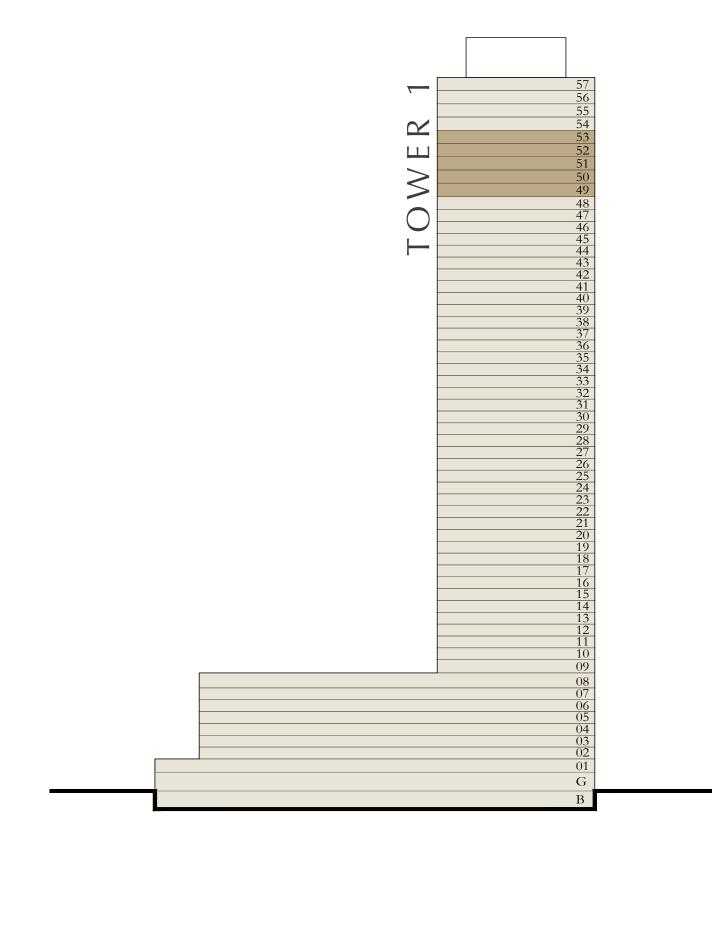

## BY ADDRESS RESORTS

#### TOWER 1

### 3 BEDROOM

LEVEL 49-53

UNIT 02

| SUITE AREA   | 1311.58 SQ.FT. | 121.85 SQ.M. |
|--------------|----------------|--------------|
| BALCONY AREA | 196.23 SQ.FT.  | 18.23 SQ.M.  |
| TOTAL AREA   | 1507.81 SQ.FT. | 140.08 SQ.M. |

KEY PLAN LEVEL 49-53