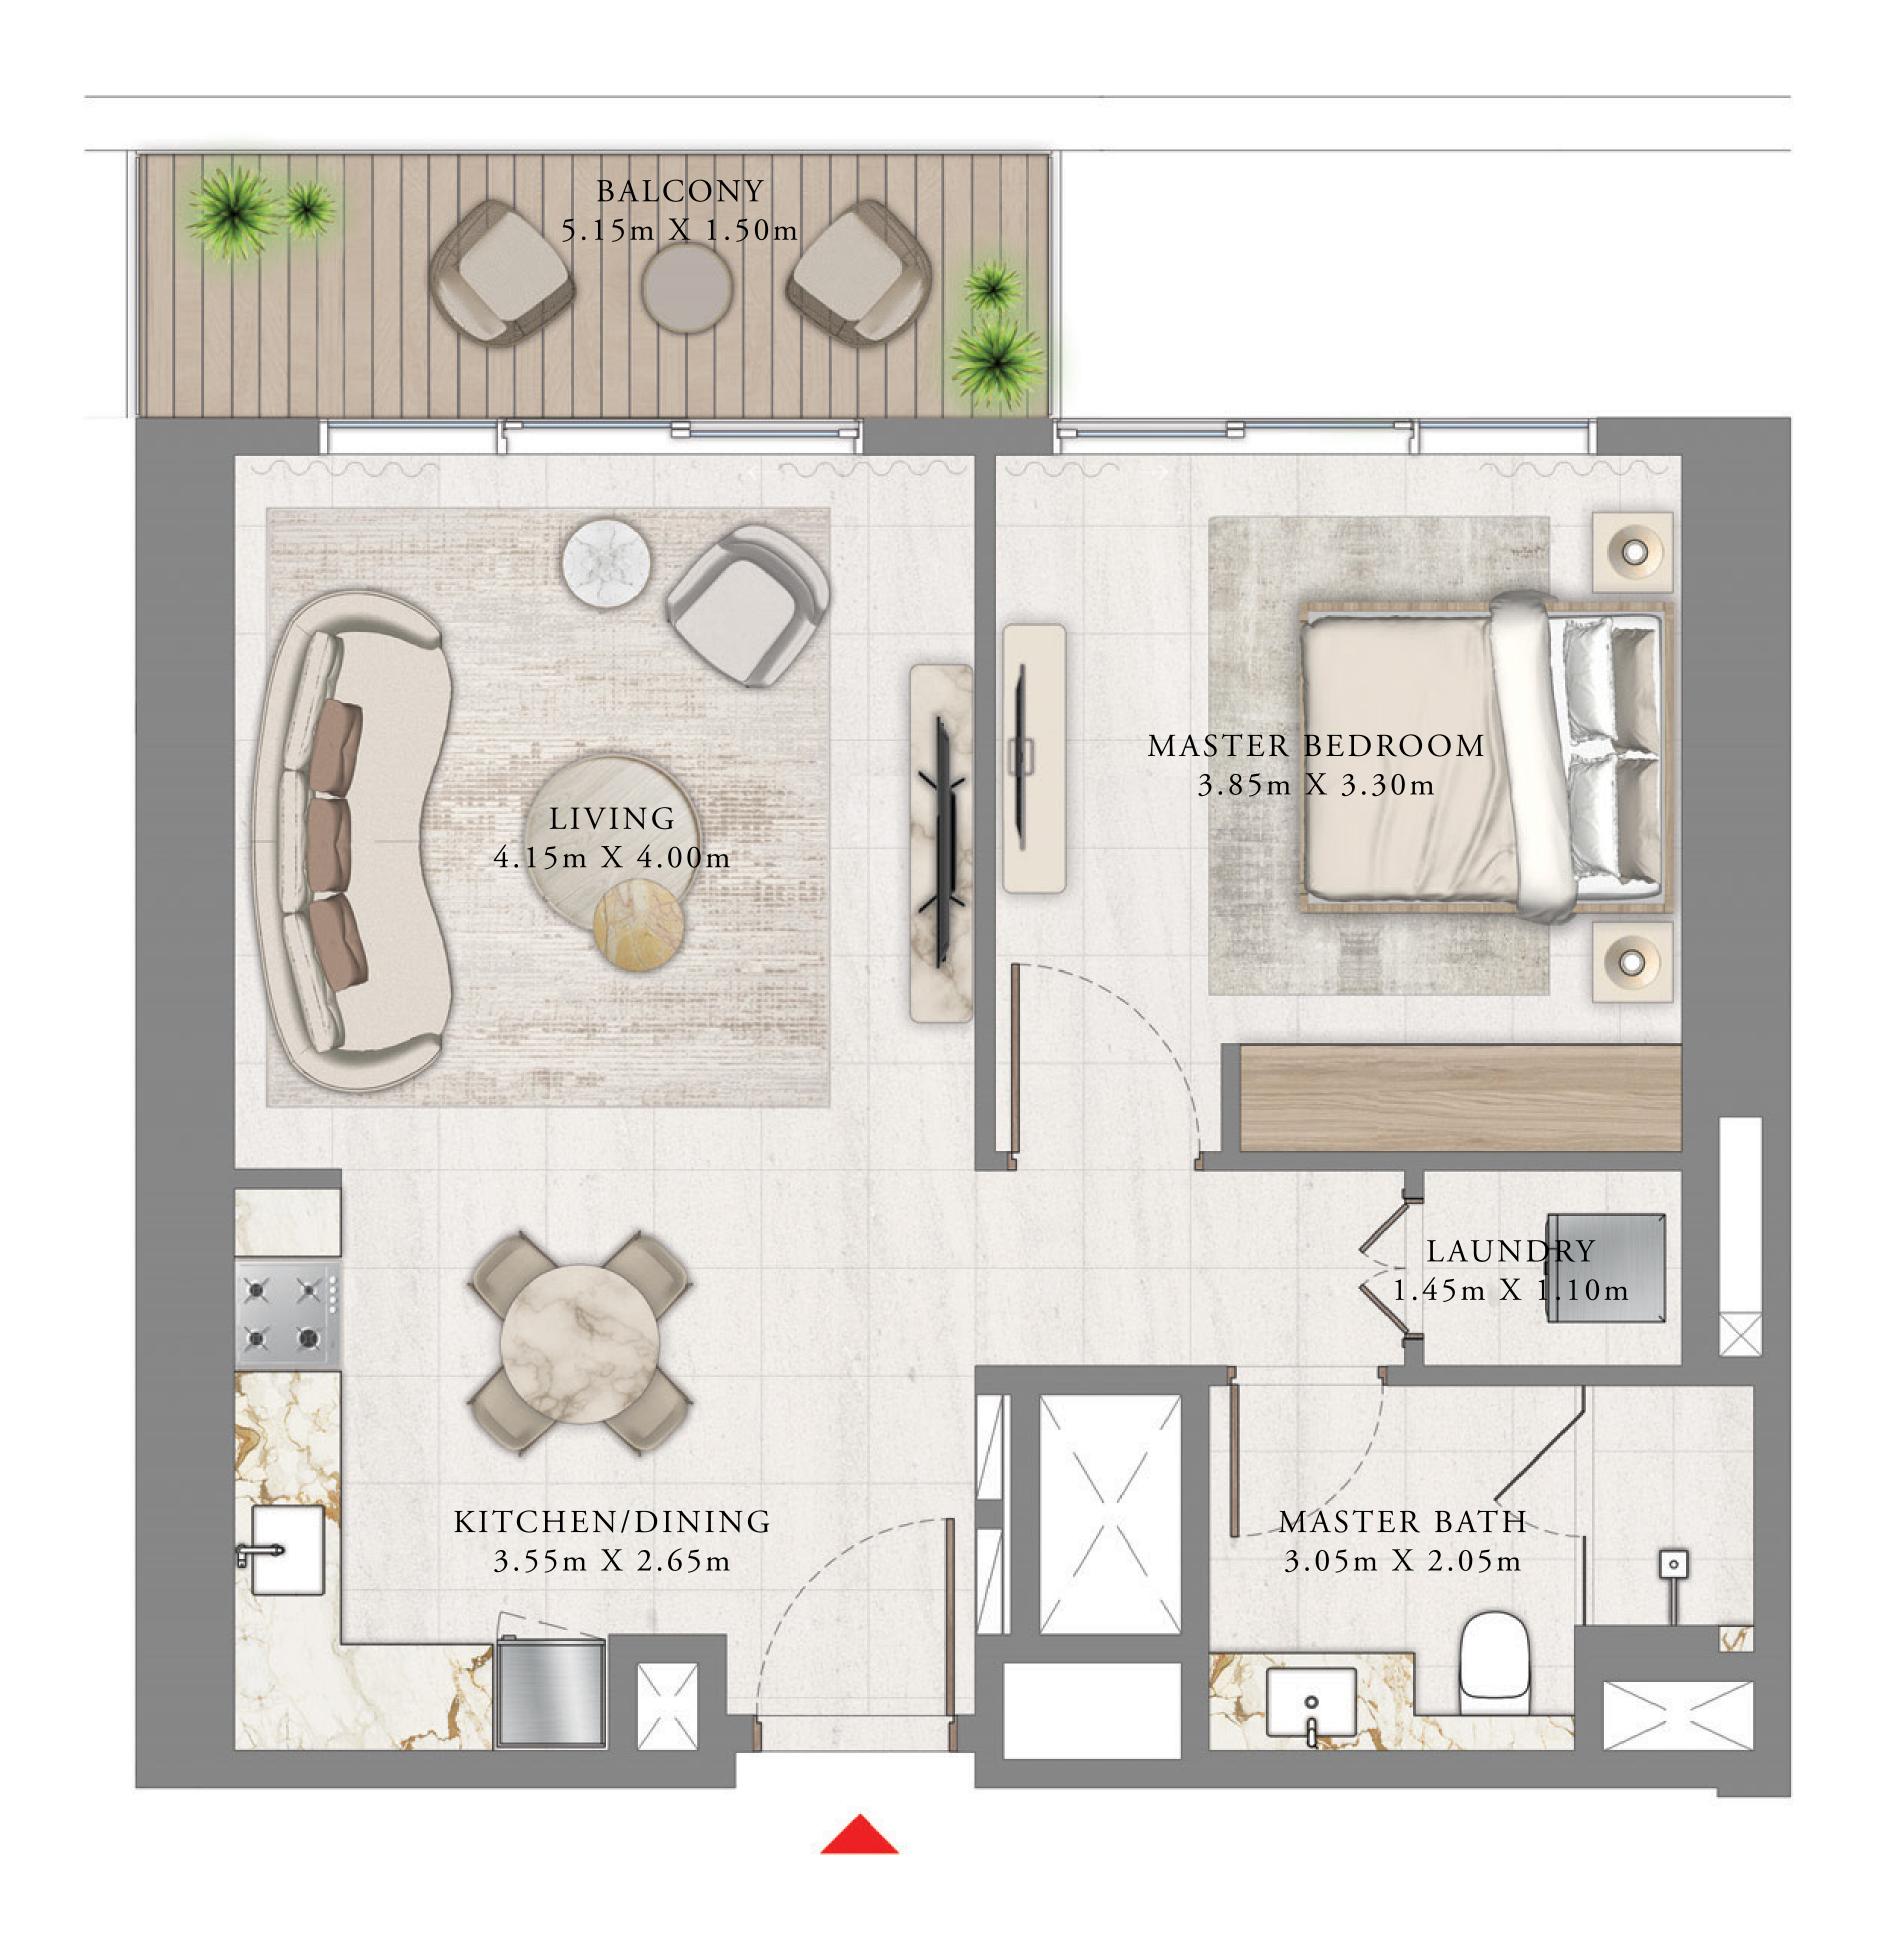

## 1 BEDROOM

LEVEL 1-8

UNIT 03

| SUITE AREA   | 657.89 SQ.FT. | 61.12 SQ.M. |   |
|--------------|---------------|-------------|---|
| BALCONY AREA | 86.86 SQ.FT.  | 8.07 SQ.M.  |   |
| TOTAL AREA   | 744.75 SQ.FT. | 69.19 SQ.M. | _ |