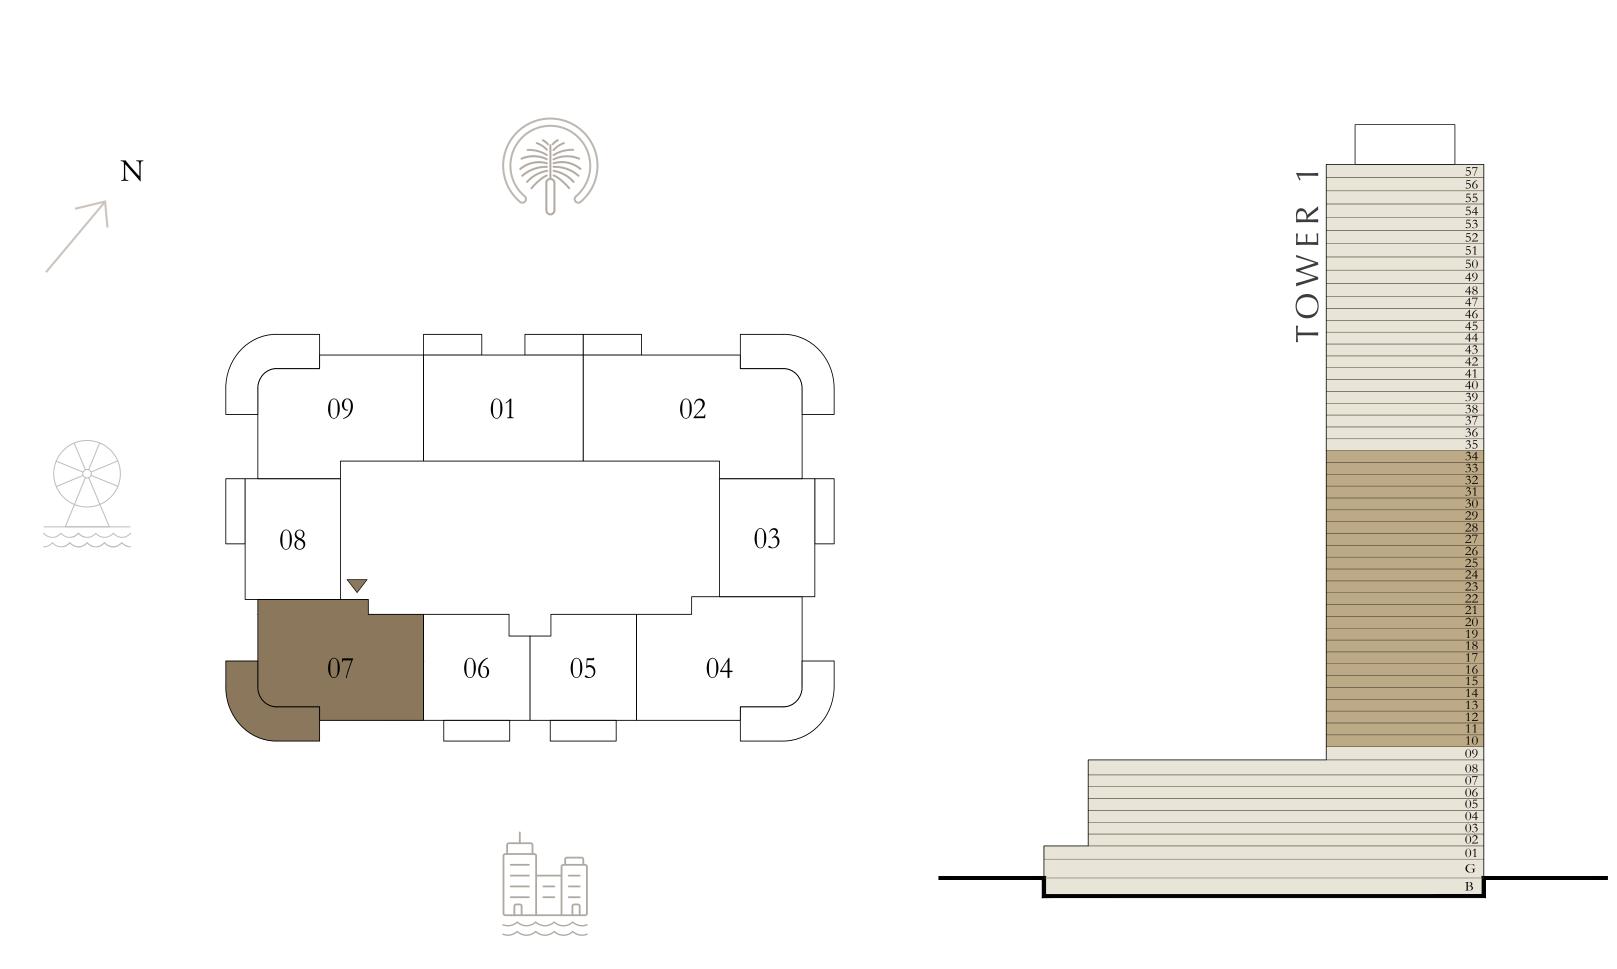

### 1 BEDROOM

LEVEL 10-34

UNIT 05

| SUITE AREA   | 648.74 SQ.FT. | 60.27 SQ.M. |  |
|--------------|---------------|-------------|--|
| BALCONY AREA | 87.30 SQ.FT.  | 8.11 SQ.M.  |  |
| TOTAL AREA   | 736.04 SQ.FT. | 68.38 SQ.M. |  |

KEY PLAN LEVEL

KEY SECTION