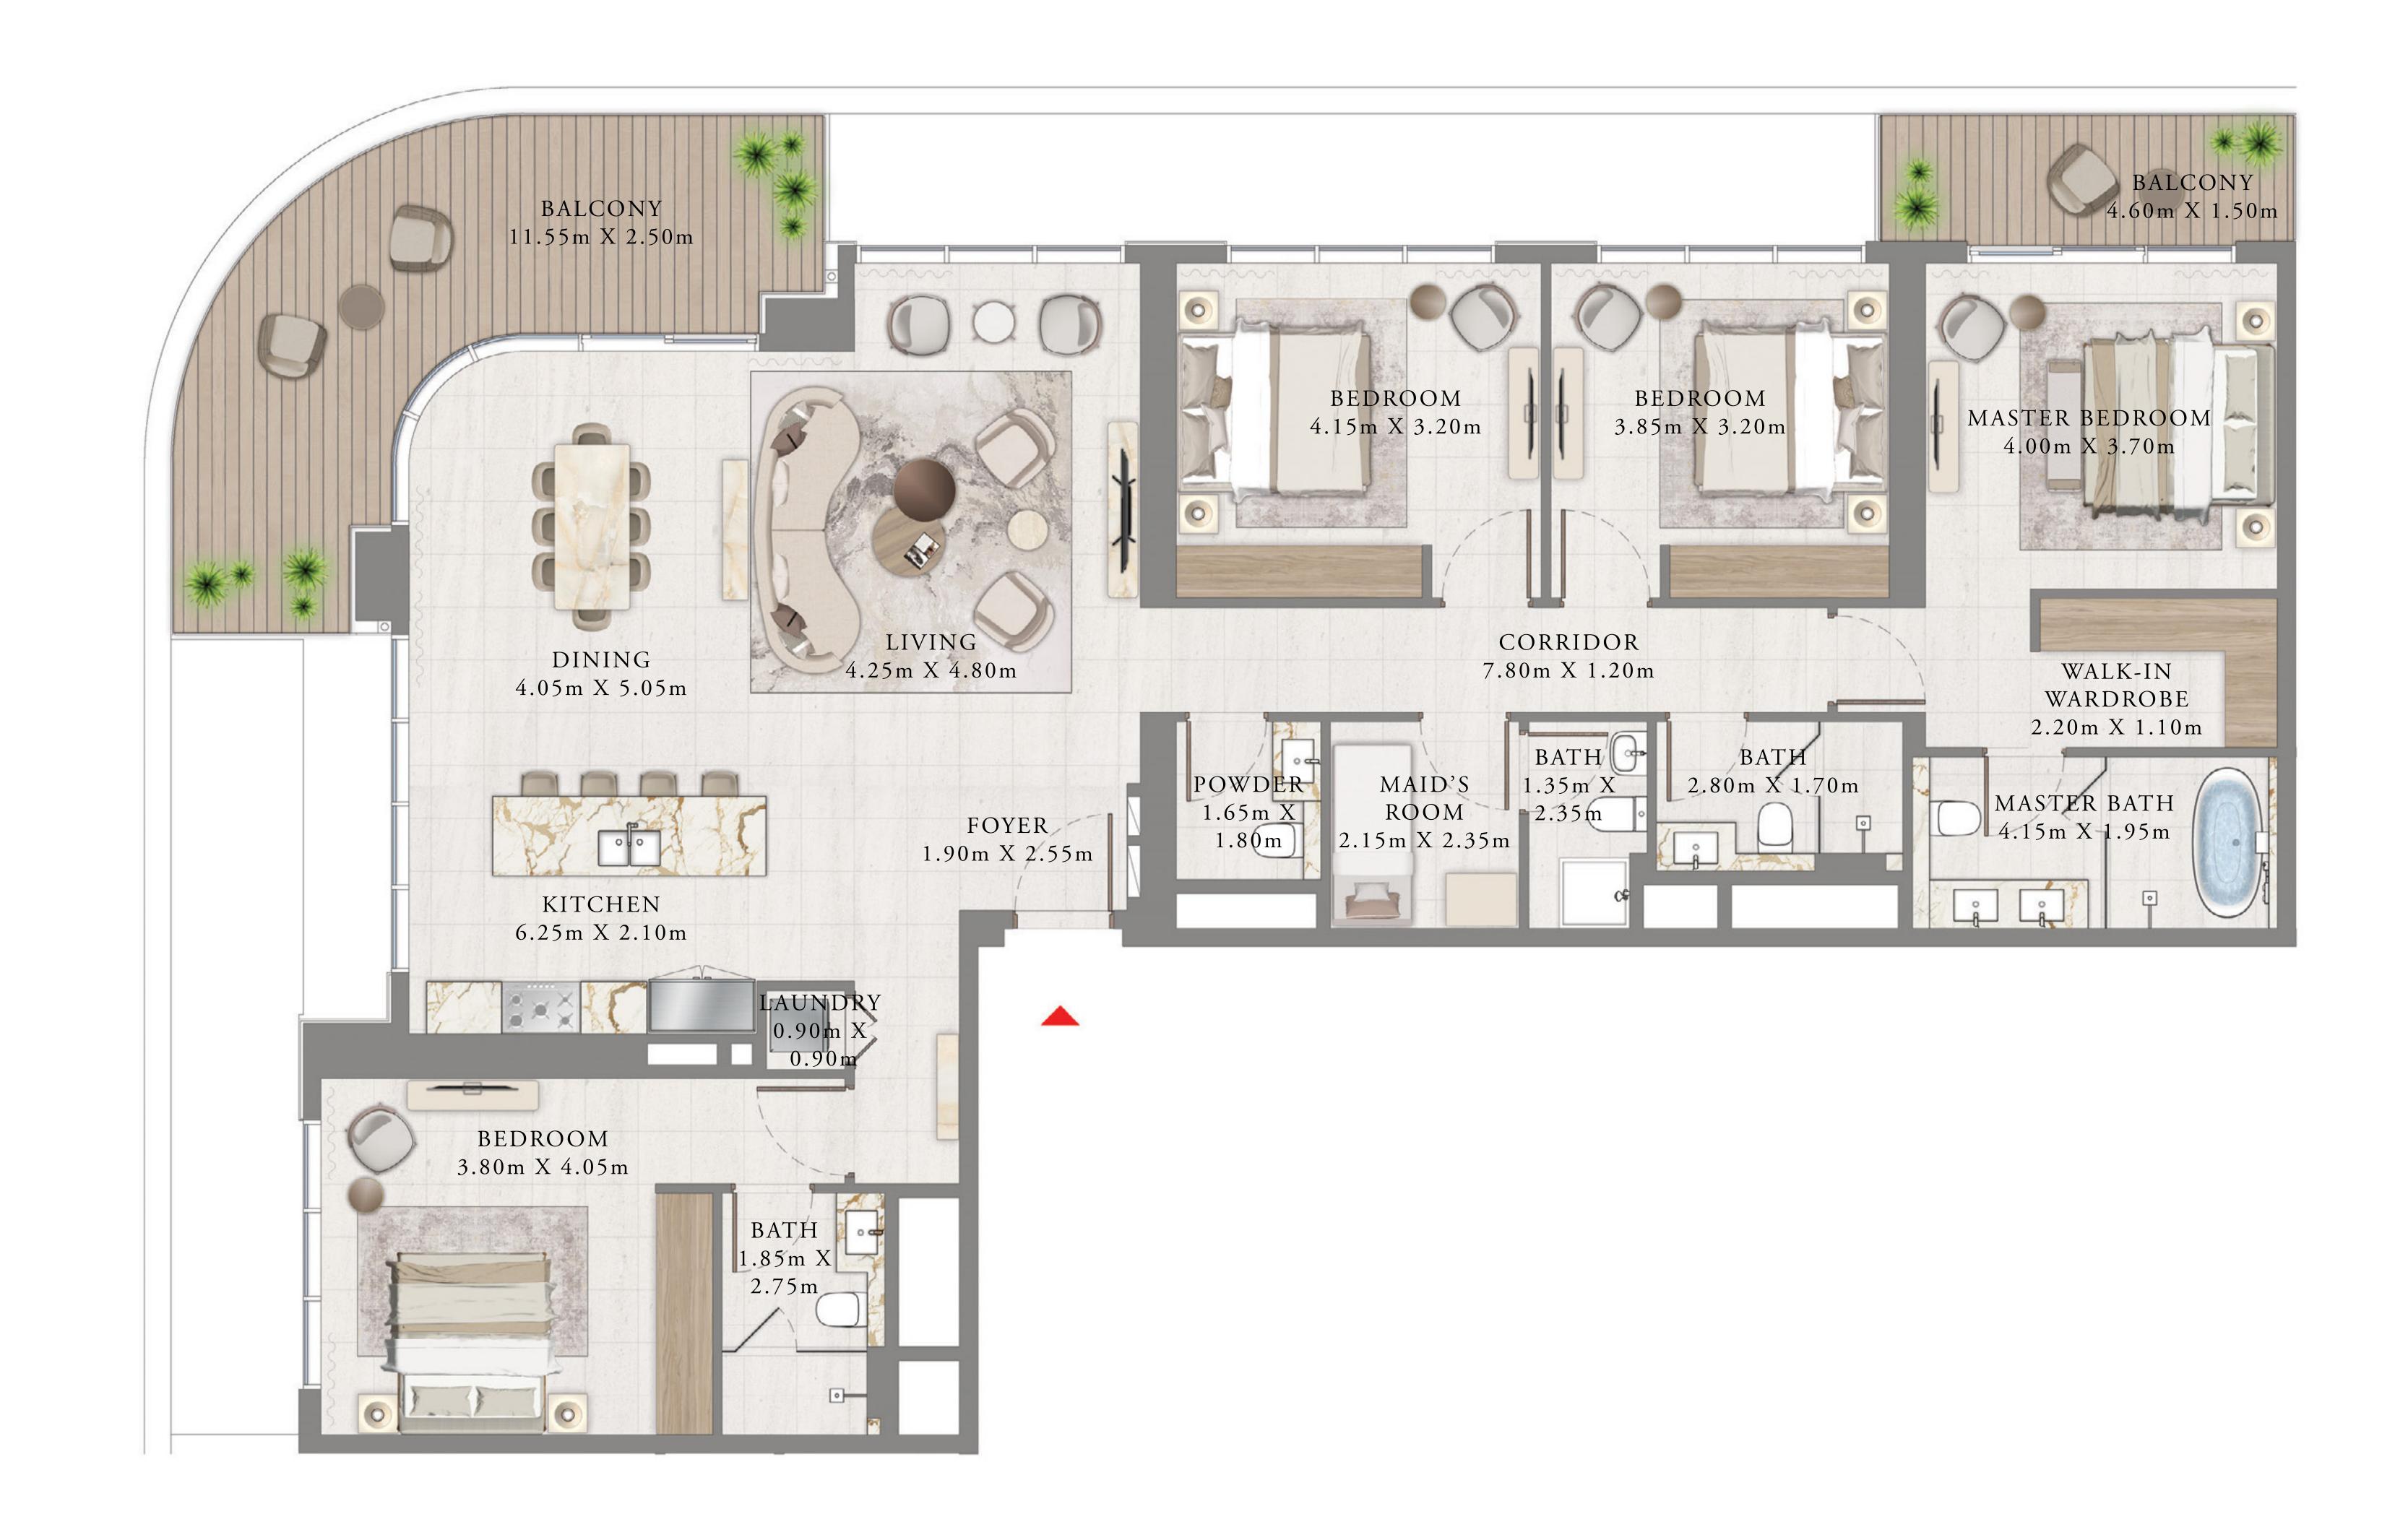

## 4 BEDROOM | PENTHOUSE

LEVEL 49-53

UNIT 01

| SUITE AREA   | 3693.53 SQ.FT. | 343.14 SQ.M. |
|--------------|----------------|--------------|
| BALCONY AREA | 768.54 SQ.FT.  | 71.40 SQ.M.  |
| TOTAL AREA   | 4462.07 SQ.FT. | 414.54 SQ.M. |

KEY PLAN LEVEL

49-53