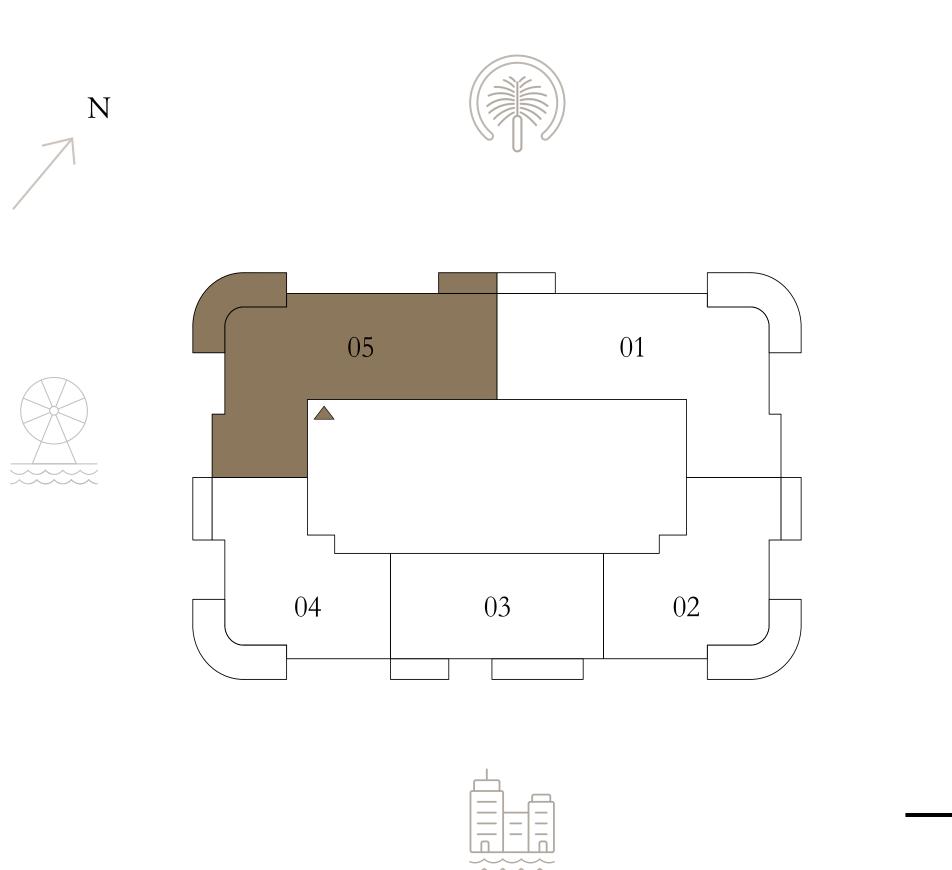

## 1 BEDROOM

LEVEL 9

UNIT 05

| SUITE AREA   | 664.56 SQ.FT. | 61.74 SQ.M. |  |
|--------------|---------------|-------------|--|
| BALCONY AREA | 158.23 SQ.FT. | 14.70 SQ.M. |  |
| TOTAL AREA   | 822.79 SQ.FT. | 76.44 SQ.M. |  |

KEY PLAN LEVEL