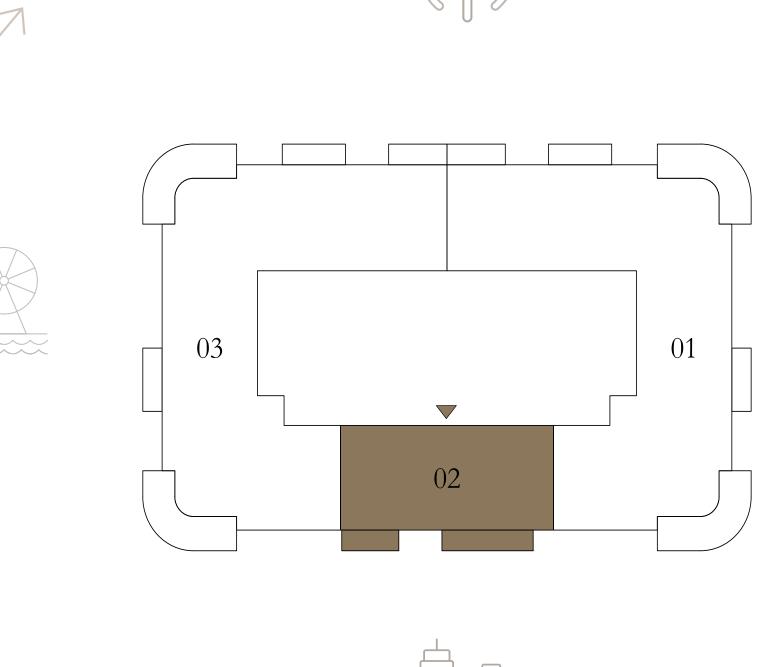

36.28 SQ.M. |
|--------------|----------------|--------------|
| BALCONY AREA | 341.97 SQ.FT.  | 31.77 SQ.M.  |
| TOTAL AREA   | 1808.88 SQ.FT. | 168.05 SQ.M. |

KEY PLAN LEVEL

KEY SECTION









## BY ADDRESS RESORTS

#### TOWER 1

### 3 BEDROOM

LEVEL 37-48

UNIT 03

| SUITE AREA   | 1317.50 SQ.FT. | 122.40 SQ.M. |
|--------------|----------------|--------------|
| BALCONY AREA | 196.23 SQ.FT.  | 18.23 SQ.M.  |
| TOTAL AREA   | 1513.73 SQ.FT. | 140.63 SQ.M. |

KEY PLAN LEVEL

KEY SECTION







## BY ADDRESS RESORTS

#### TOWER 1

### 3 BEDROOM

LEVEL 49-53

UNIT 02

| SUITE AREA   | 1311.58 SQ.FT. | 121.85 SQ.M. |
|--------------|----------------|--------------|
| BALCONY AREA | 196.23 SQ.FT.  | 18.23 SQ.M.  |
| TOTAL AREA   | 1507.81 SQ.FT. | 140.08 SQ.M. |

KEY PLAN LEVEL 49-53









## BY ADDRESS RESORTS

#### TOWER 1

### 4 BEDROOM

LEVEL 37-48

UNIT 01

| SUITE AREA   | 2122.75 SQ.FT. | 197.21 SQ.M. |
|--------------|----------------|--------------|
| BALCONY AREA | 340.89 SQ.FT.  | 31.67 SQ.M.  |
| TOTAL AREA   | 2463.64 SQ.FT. | 228.88 SQ.M. |

KEY PLAN LEVEL

KEY SECTION

37-48







## BY ADDRESS RESORTS

#### TOWER 1

### 4 BEDROOM

LEVEL 37-48

UNIT 05

| SUITE AREA   | 2122.75 SQ.FT. | 197.21 SQ.M. |
|--------------|----------------|--------------|
| BALCONY AREA | 340.89 SQ.FT.  | 31.67 SQ.M.  |
| TOTAL AREA   | 2463.64 SQ.FT. | 228.88 SQ.M. |

KEY PLAN LEVEL

37-48

KEY SECTION









## BY ADDRESS RESORTS

#### TOWER 1

## 4 BEDROOM | PENTHOUSE

LEVEL 49-53

UNIT 01

| SUITE AREA   | 3693.53 SQ.FT. | 343.14 SQ.M. |
|--------------|----------------