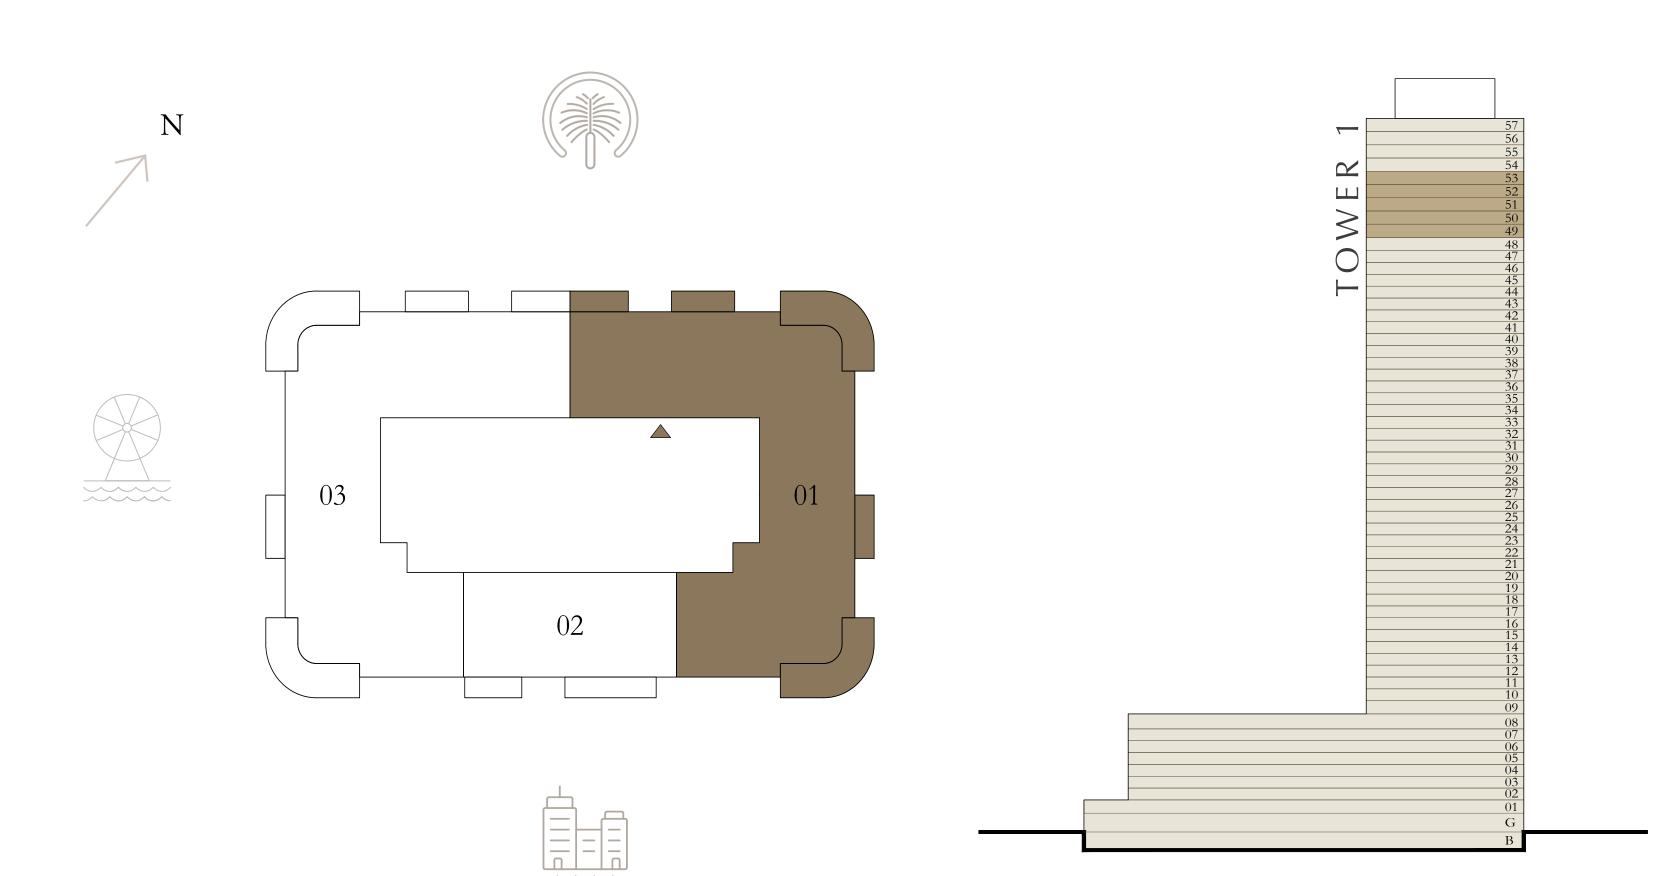

### 3 BEDROOM

LEVEL 49-53

UNIT 02

| SUITE AREA   | 1311.58 SQ.FT. | 121.85 SQ.M. |
|--------------|----------------|--------------|
| BALCONY AREA | 196.23 SQ.FT.  | 18.23 SQ.M.  |
| TOTAL AREA   | 1507.81 SQ.FT. | 140.08 SQ.M. |

KEY PLAN LEVEL 49-53