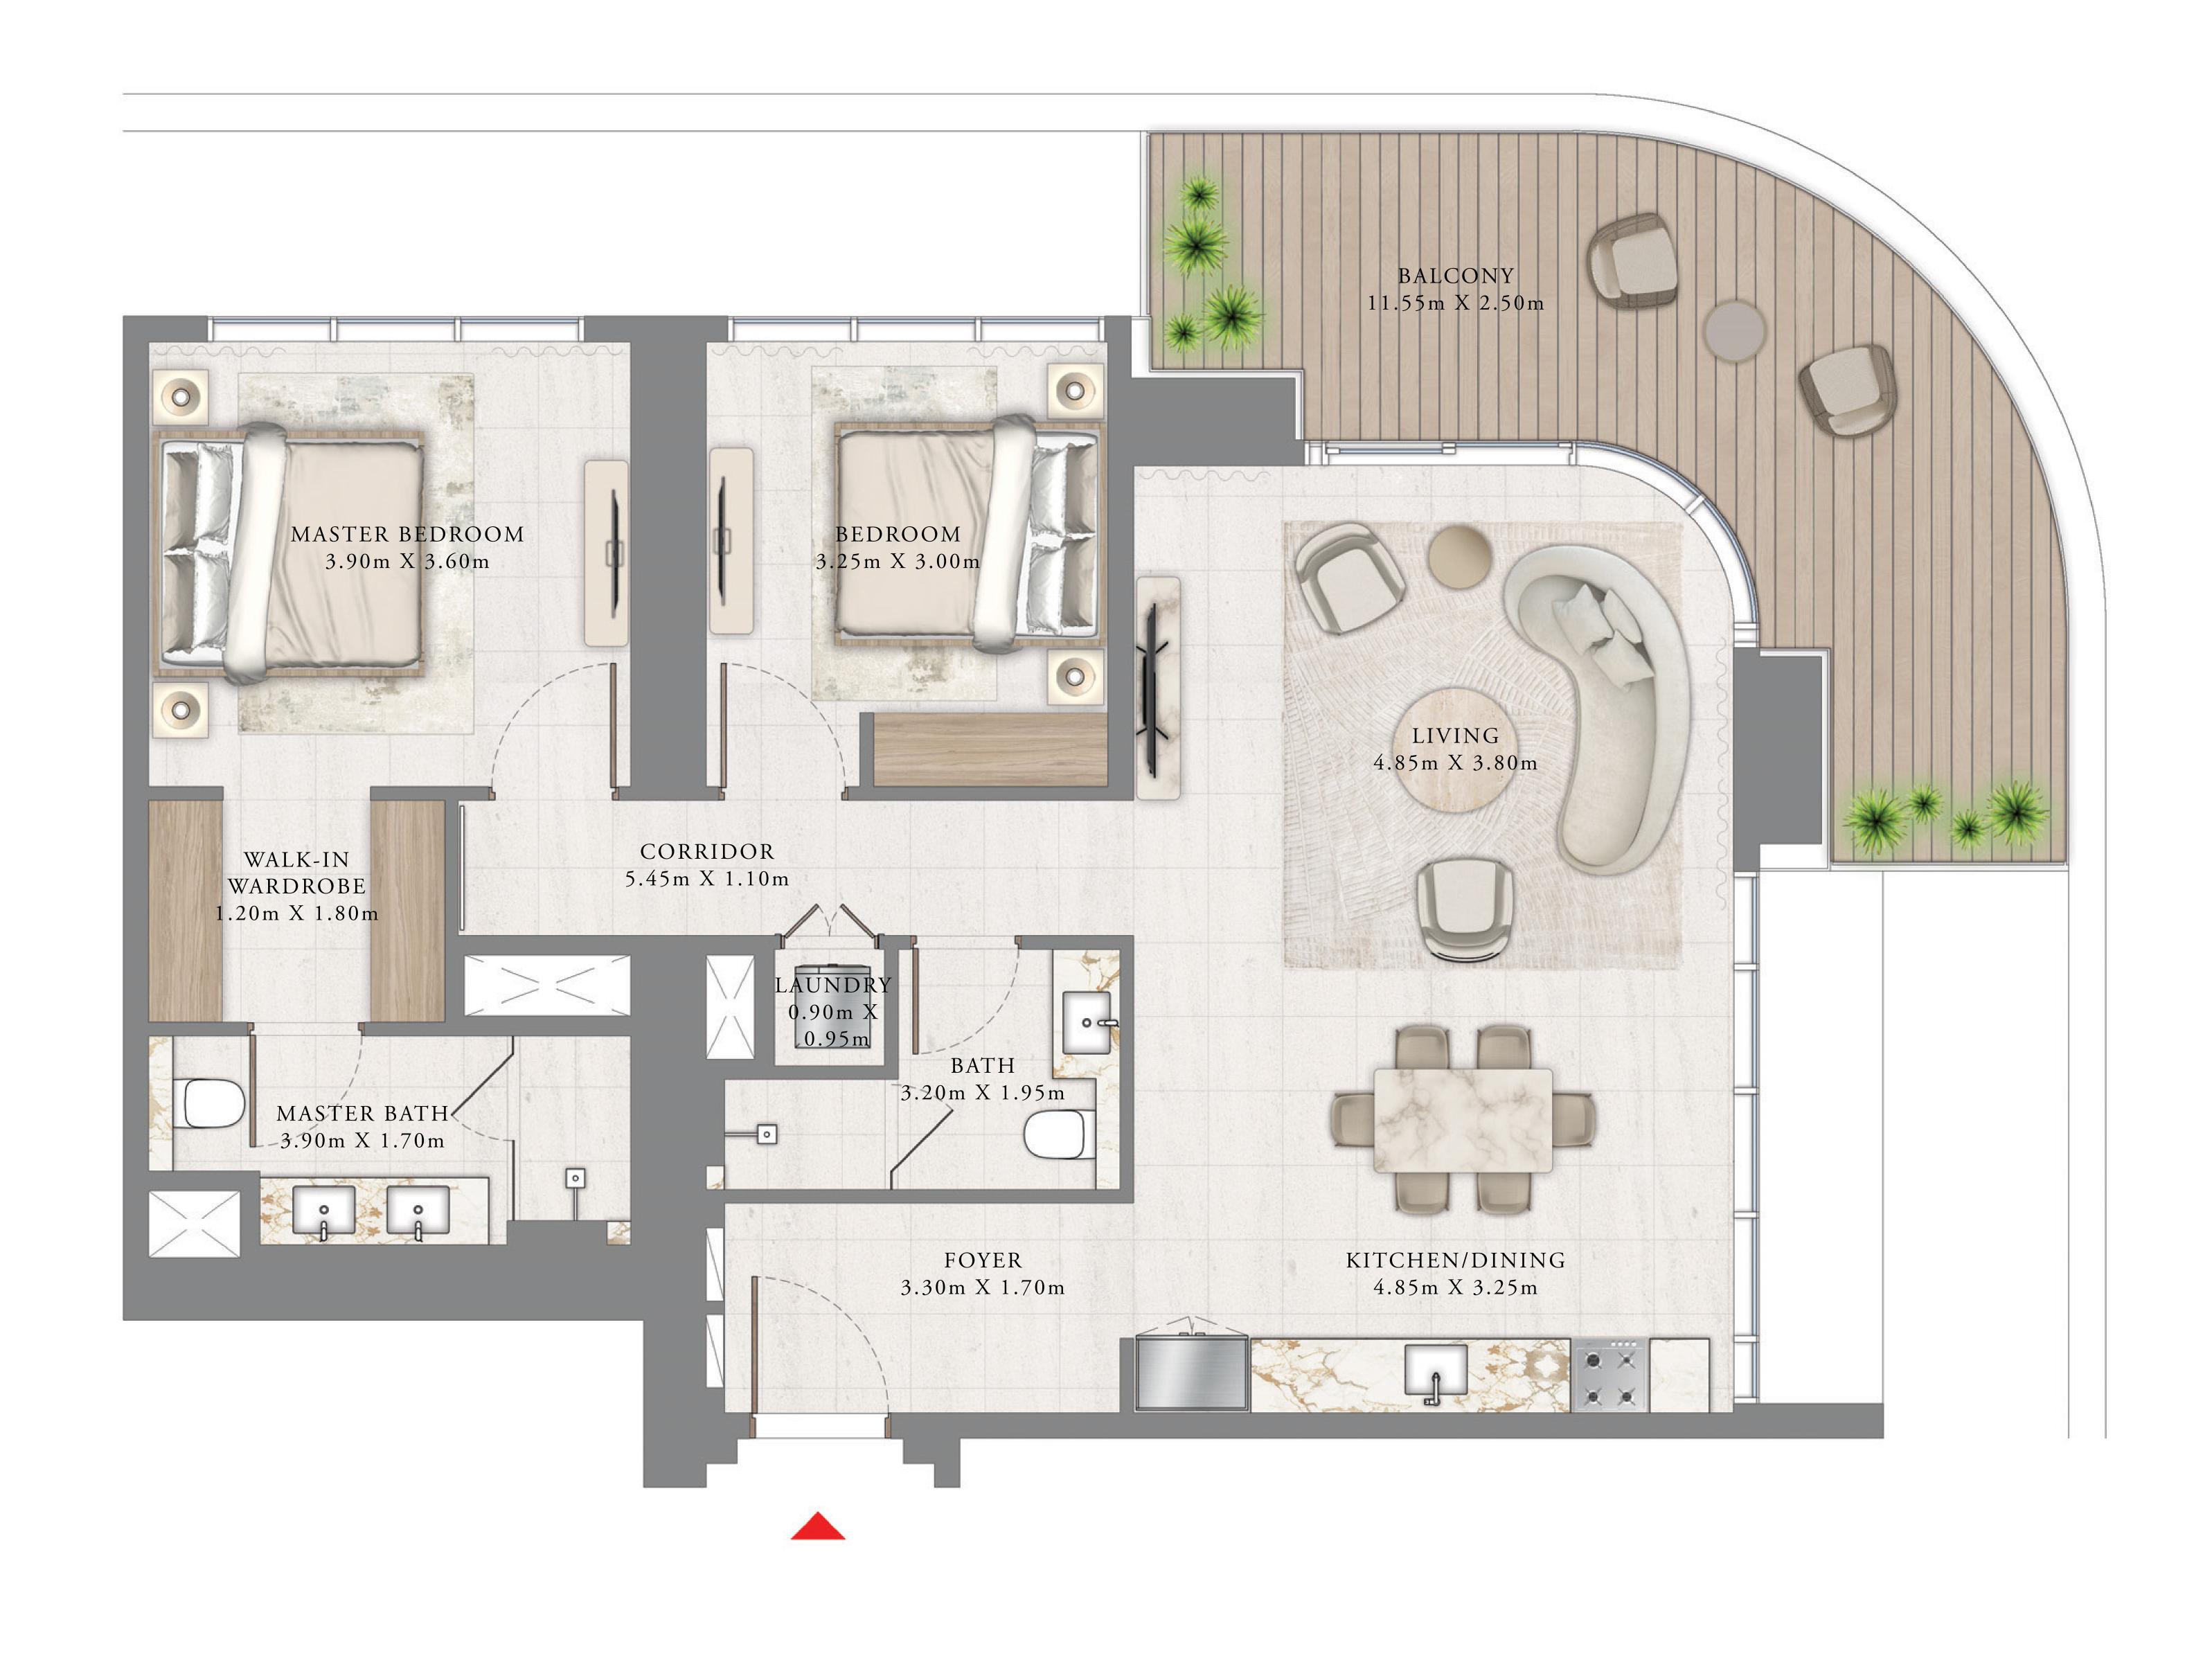

### 1 BEDROOM

LEVEL 10-34

UNIT 05

| SUITE AREA   | 648.74 SQ.FT. | 60.27 SQ.M. |  |
|--------------|---------------|-------------|--|
| BALCONY AREA | 87.30 SQ.FT.  | 8.11 SQ.M.  |  |
| TOTAL AREA   | 736.04 SQ.FT. | 68.38 SQ.M. |  |

KEY PLAN LEVEL

KEY SECTION