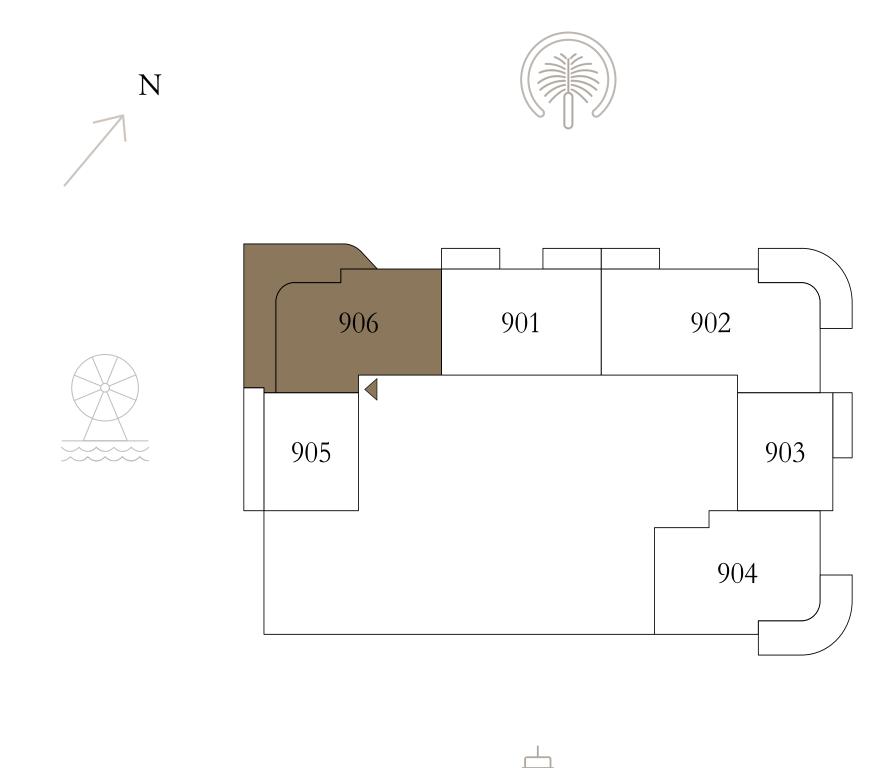

KEY PLAN LEVEL

KEY SECTION

KEY PLAN LEVEL

KEY PLAN LEVEL

KEY SECTION

10-34

KEY PLAN LEVEL

1 - 8

KEY SECTION

KEY PLAN LEVEL

KEY SECTION

3 5

KEY PLAN LEVEL

3 5

KEY PLAN LEVEL

37-48

KEY SECTION

KEY PLAN LEVEL

49-53

KEY PLAN LEVEL

KEY SECTION

37-48

KEY PLAN LEVEL 49-53

KEY SECTION

KEY PLAN LEVEL

5 7