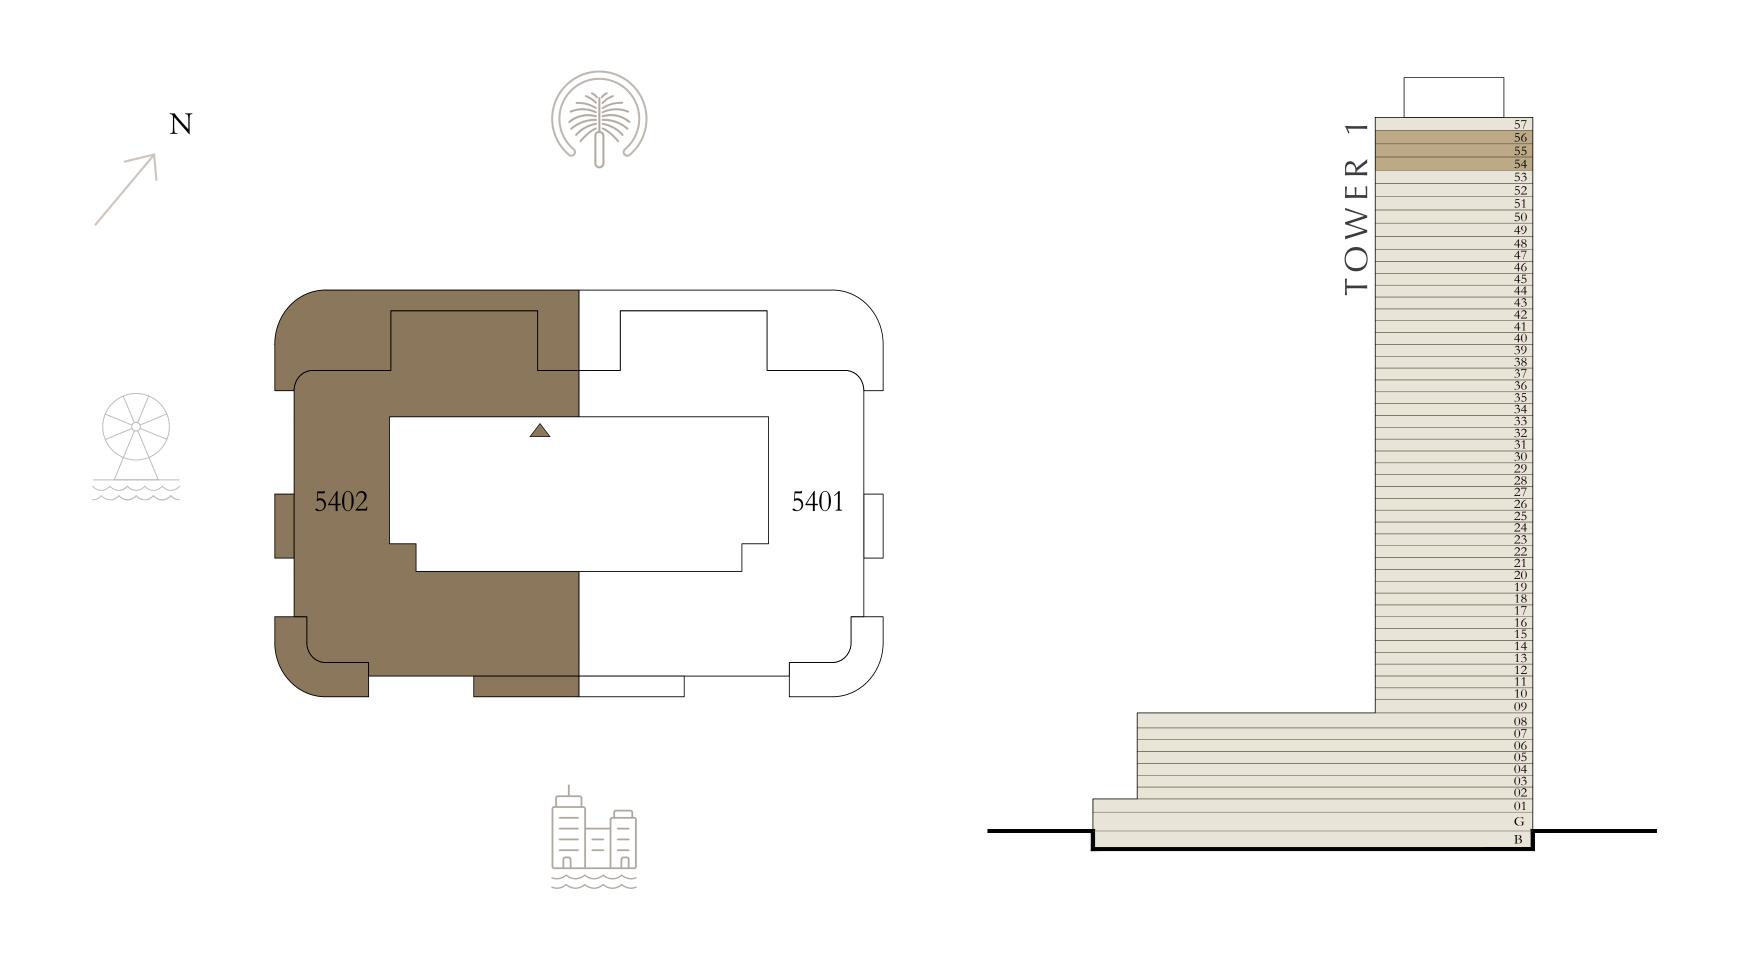

## BY ADDRESS RESORTS

#### TOWER 1

## 4 BEDROOM | PENTHOUSE

LEVEL 54-56

UNIT 02

| SUITE AREA   | 3968.76 SQ.FT. | 368.71 SQ.M. |
|--------------|----------------|--------------|
| BALCONY AREA | 1461.85 SQ.FT. | 135.81 SQ.M. |
| TOTAL AREA   | 5430.61 SQ.FT. | 504.52 SQ.M. |

KEY PLAN LEVEL

KEY SECTION