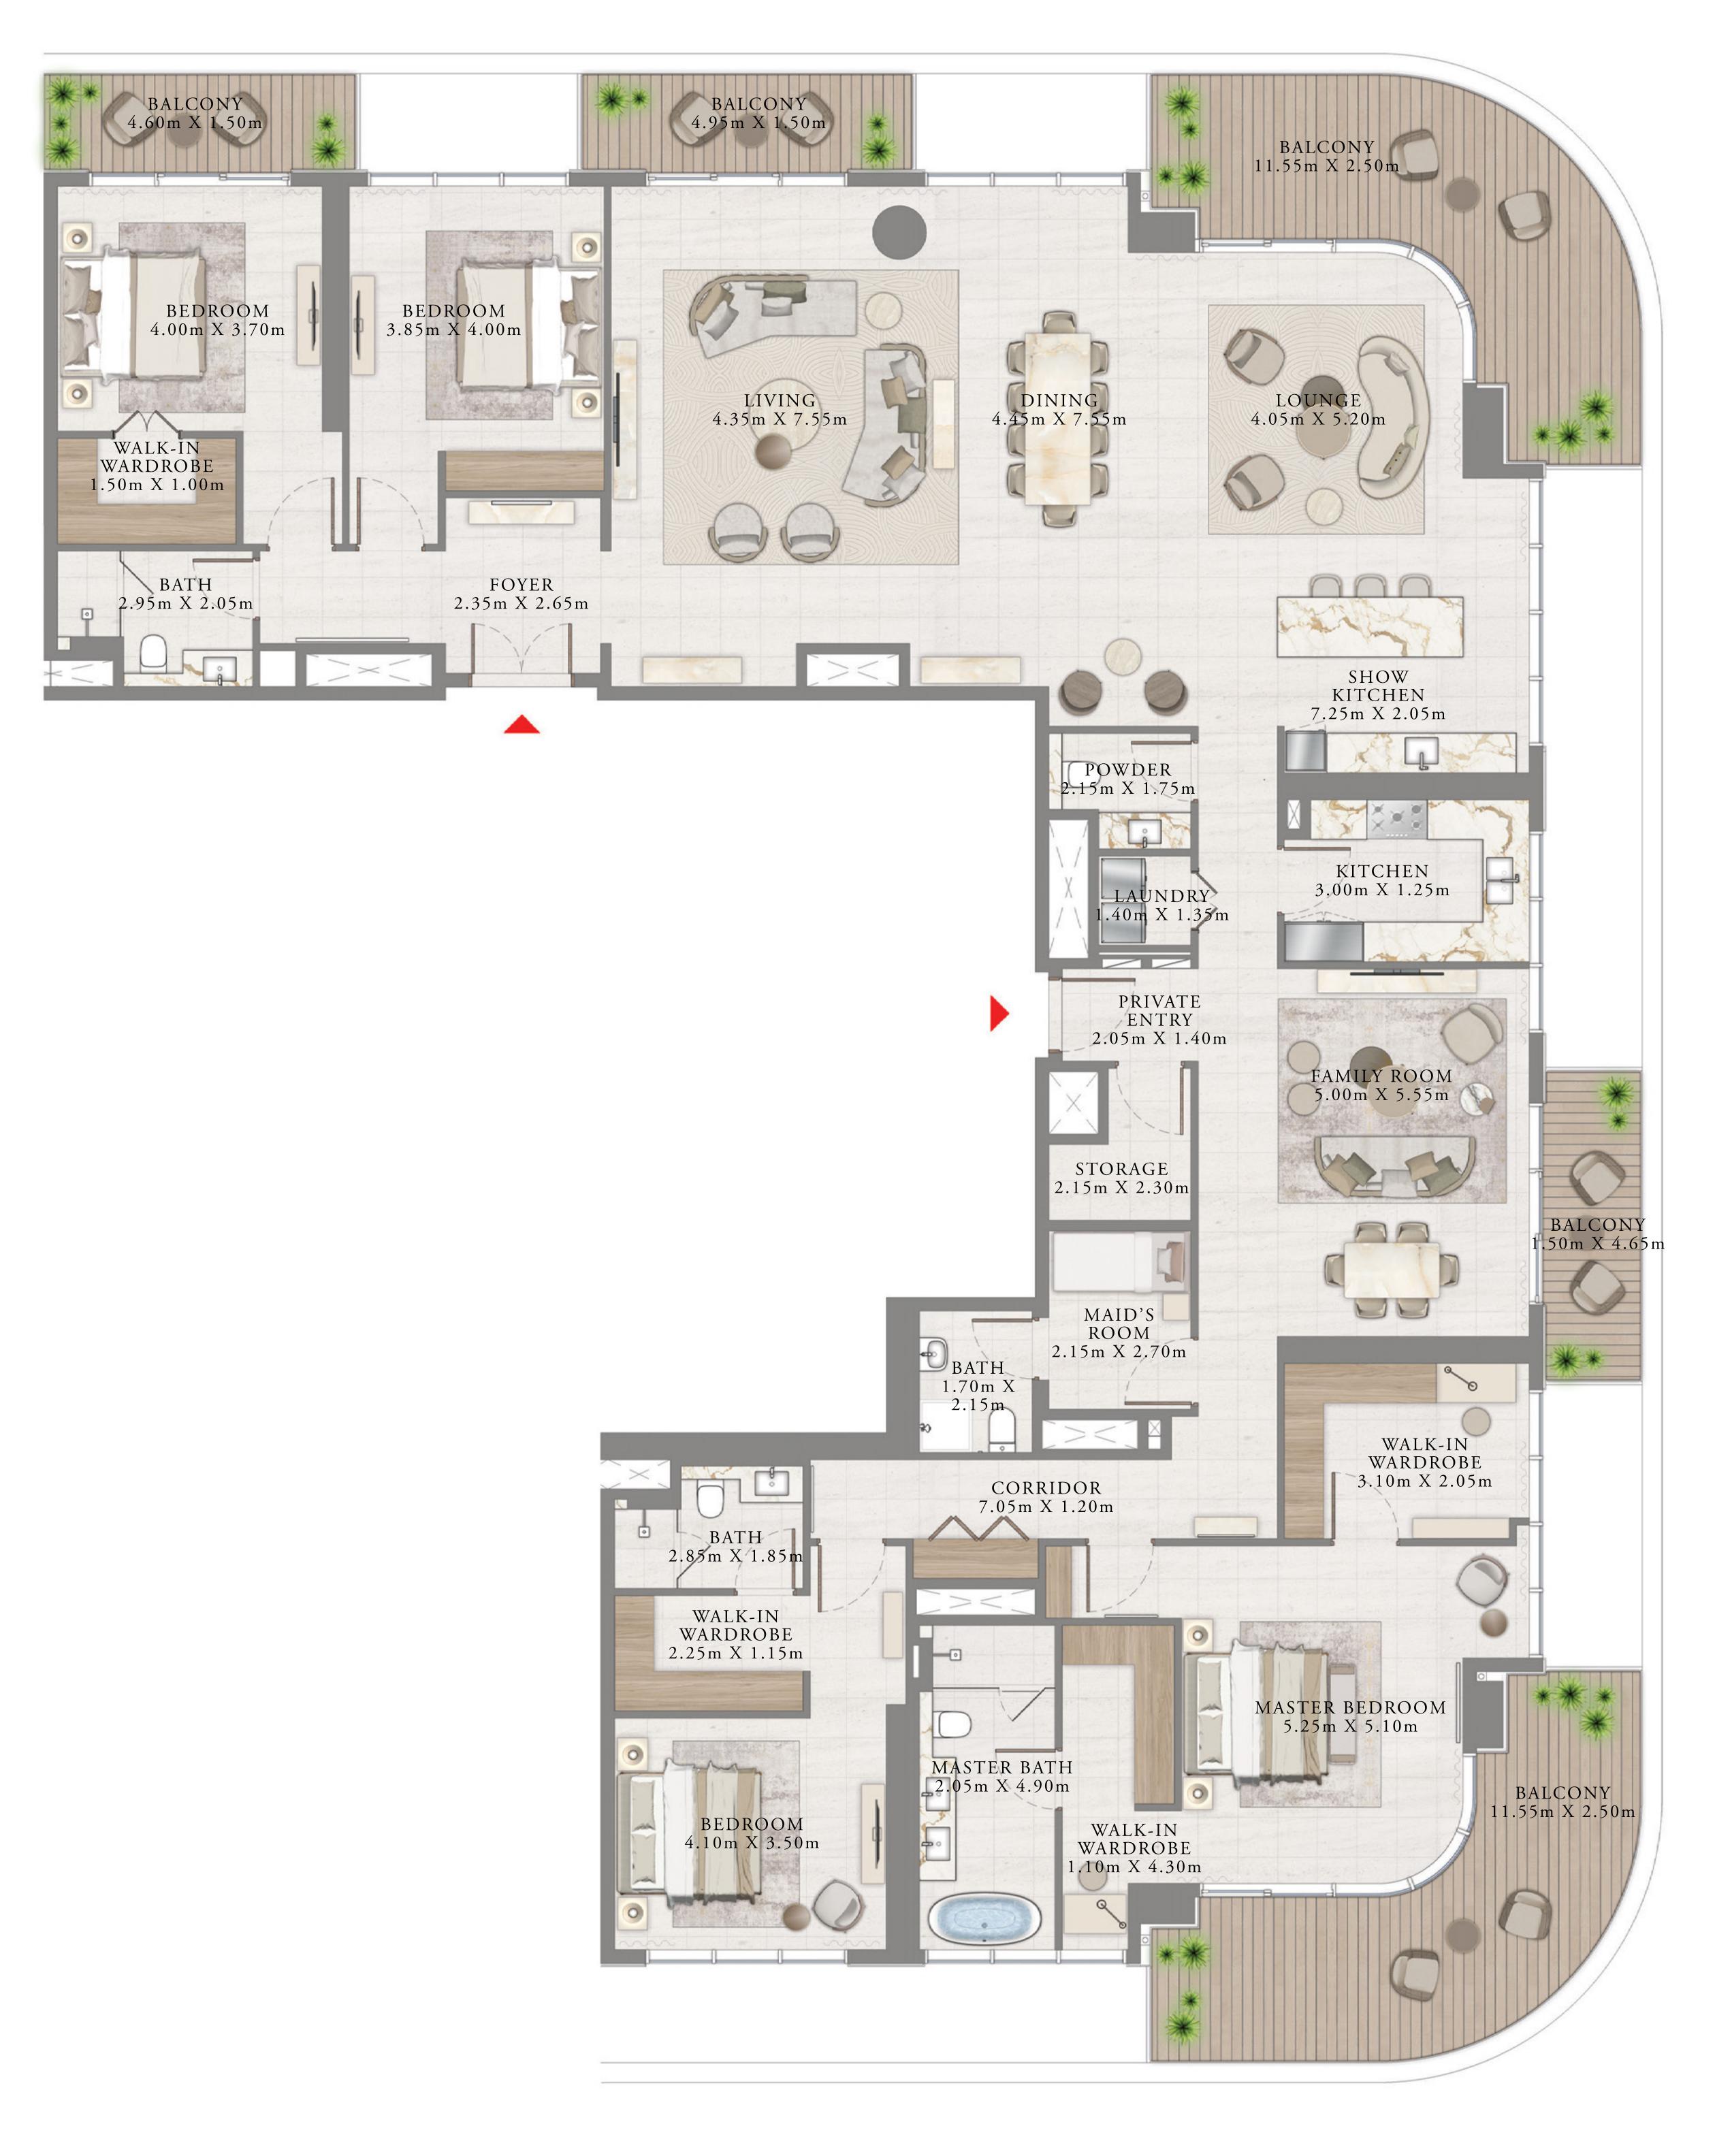

## BY ADDRESS RESORTS

#### TOWER 1

### 3 BEDROOM

LEVEL 49-53

UNIT 02

| SUITE AREA   | 1311.58 SQ.FT. | 121.85 SQ.M. |
|--------------|----------------|--------------|
| BALCONY AREA | 196.23 SQ.FT.  | 18.23 SQ.M.  |
| TOTAL AREA   | 1507.81 SQ.FT. | 140.08 SQ.M. |

KEY PLAN LEVEL 49-53