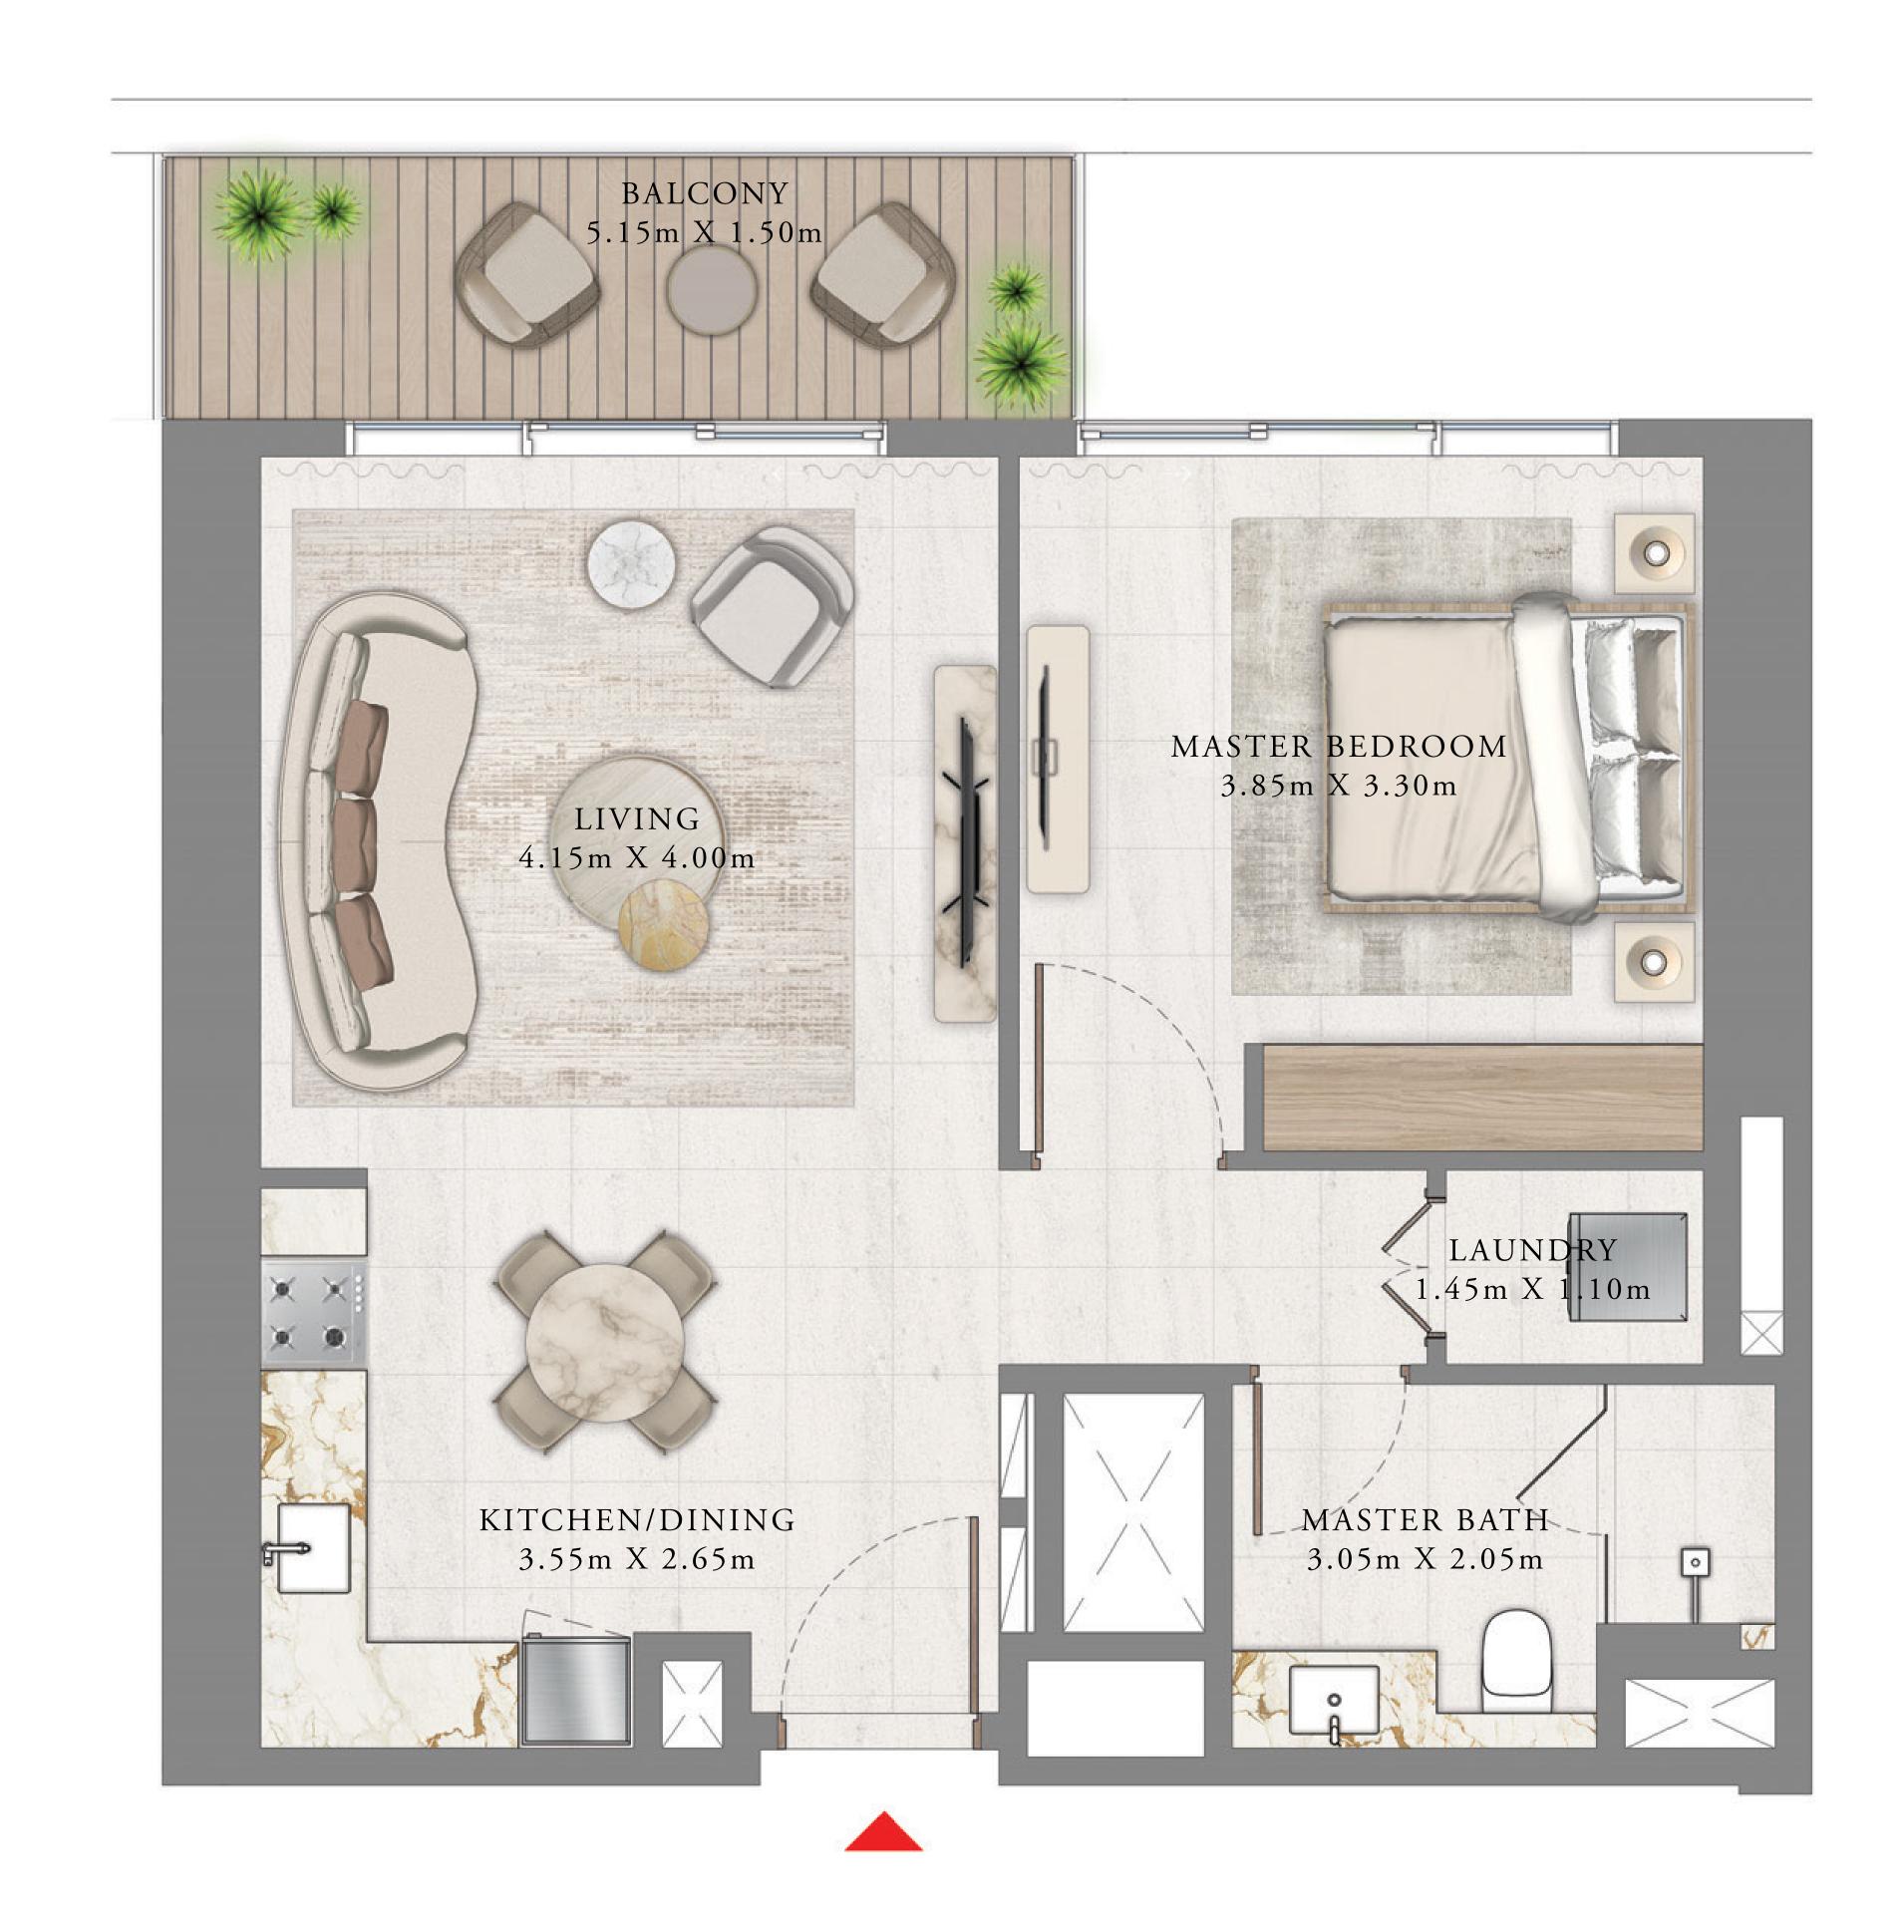

## 1 BEDROOM

LEVEL 1-8

UNIT 03

| SUITE AREA   | 657.89 SQ.FT. | 61.12 SQ.M. |   |
|--------------|---------------|-------------|---|
| BALCONY AREA | 86.86 SQ.FT.  | 8.07 SQ.M.  |   |
| TOTAL AREA   | 744.75 SQ.FT. | 69.19 SQ.M. | _ |