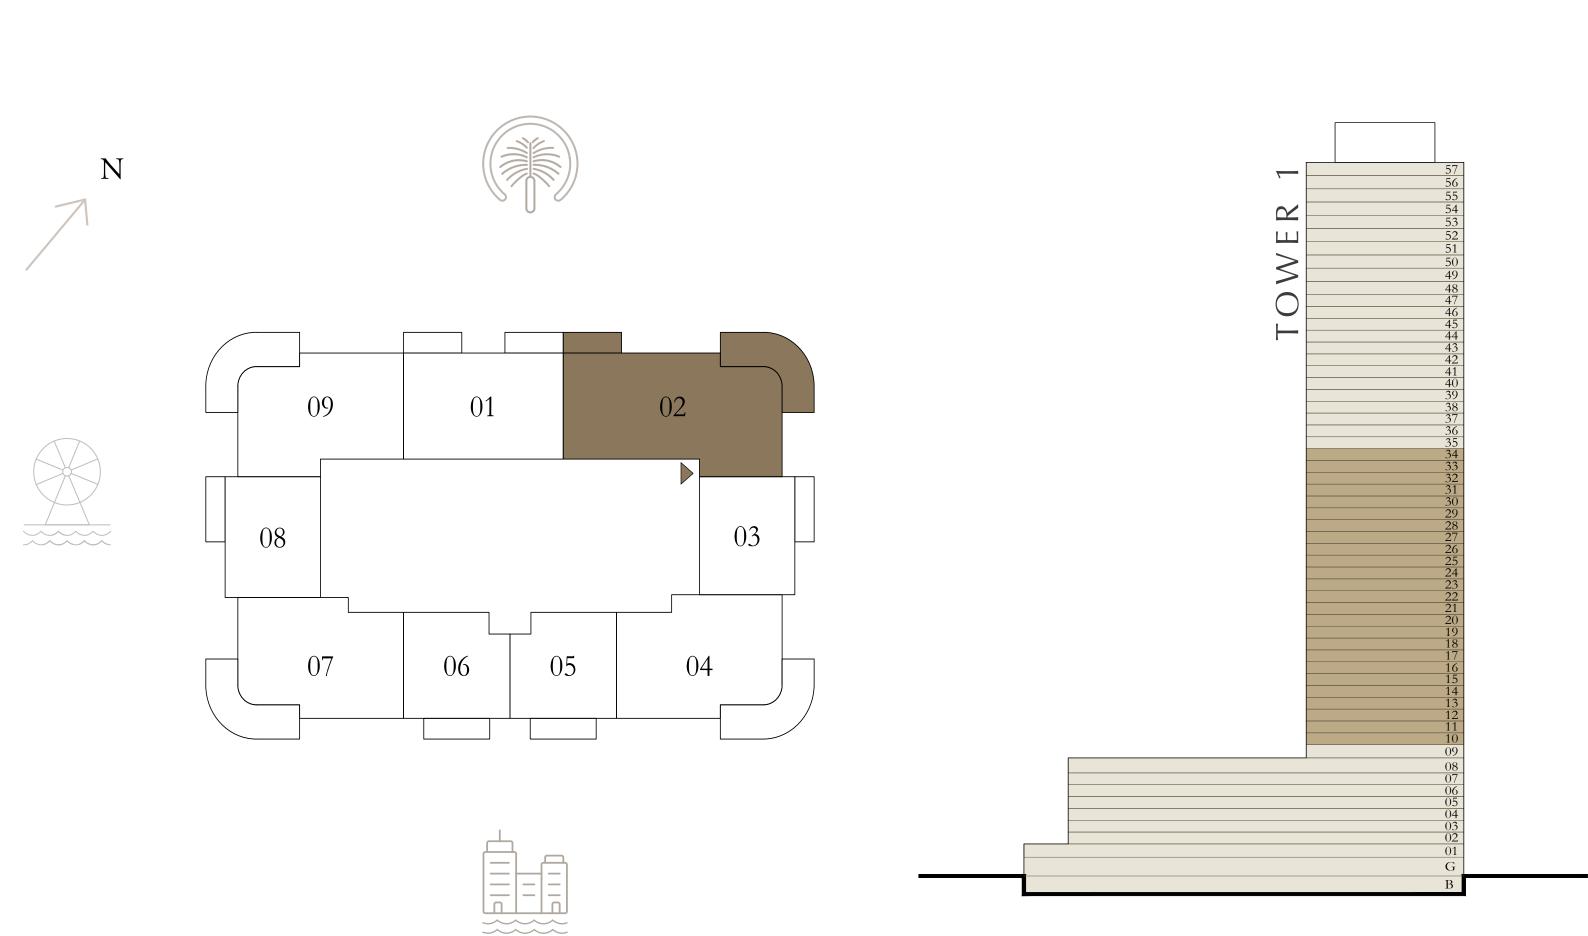

### BY ADDRESS RESORTS

#### TOWER 1

## 1 BEDROOM

LEVEL 10-24

UNIT 03

| SUITE AREA   | 657.89 SQ.FT. | 61.12 SQ.M. |
|--------------|---------------|-------------|
| BALCONY AREA | 86.86 SQ.FT.  | 8.07 SQ.M.  |
| TOTAL AREA   | 744.75 SQ.FT. | 69.19 SQ.M. |

KEY PLAN LEVEL

KEY SECTION