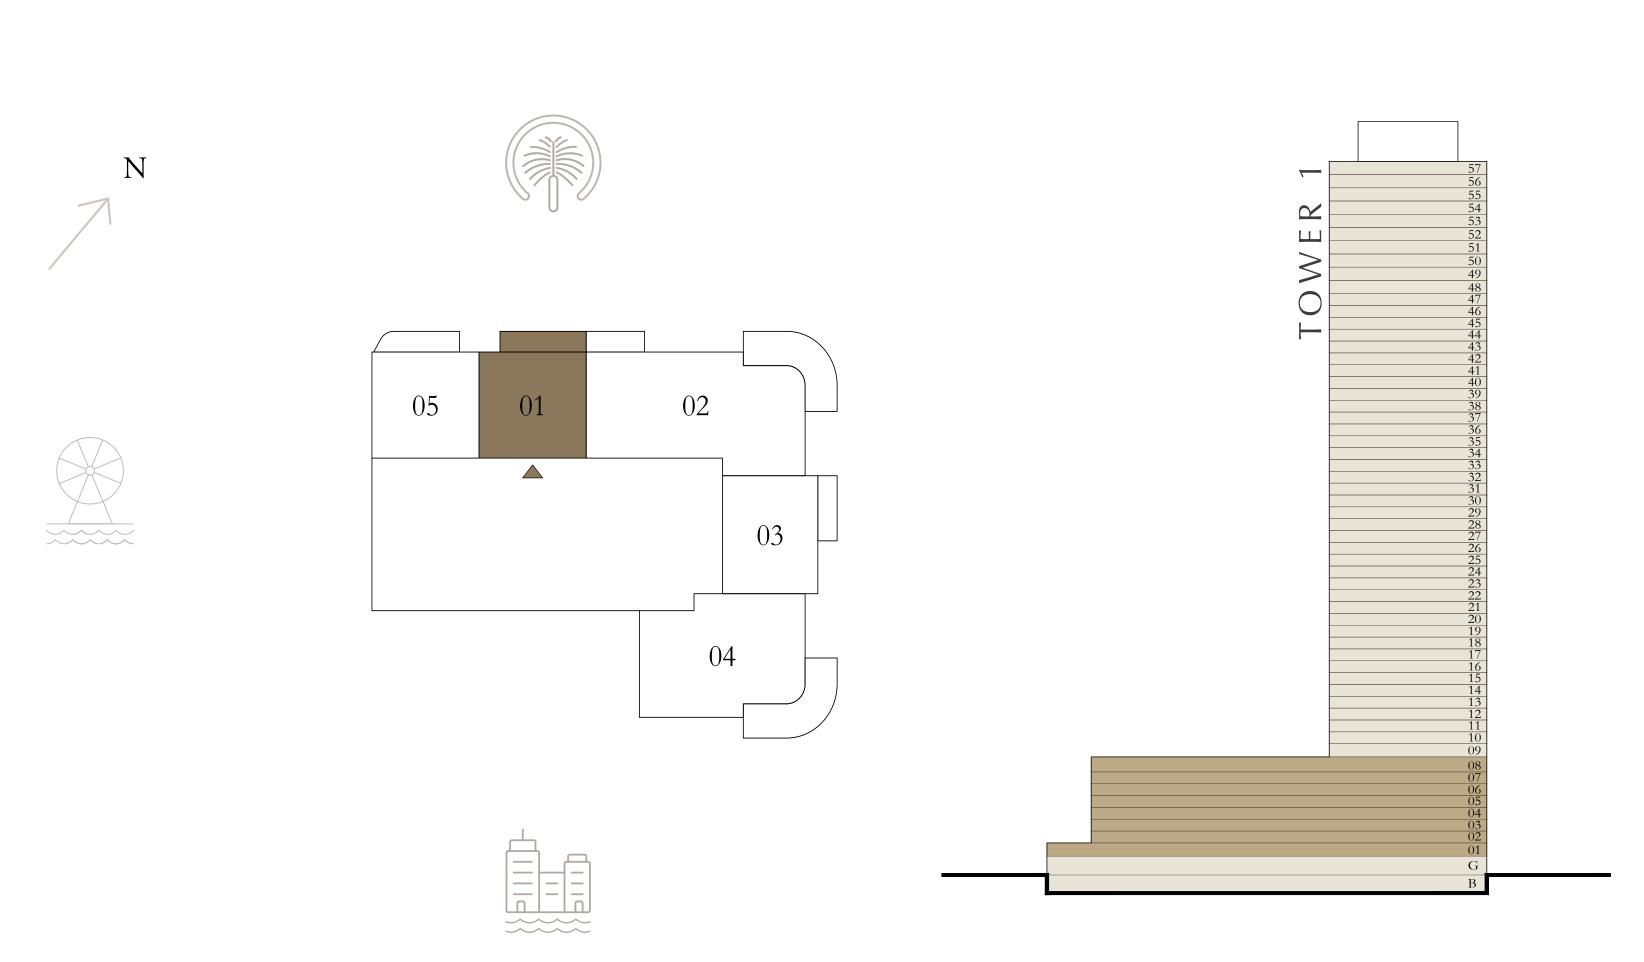

KEY PLAN LEVEL

KEY SECTION

KEY PLAN LEVEL

KEY PLAN LEVEL

KEY SECTION

10-34

KEY PLAN LEVEL

1 - 8

KEY SECTION

KEY PLAN LEVEL

KEY SECTION

3 5

KEY PLAN LEVEL

3 5

KEY PLAN LEVEL

37-48

KEY SECTION

KEY PLAN LEVEL

49-53

KEY PLAN LEVEL

KEY SECTION

37-48

KEY PLAN LEVEL 49-53

KEY SECTION

KEY PLAN LEVEL

5 7