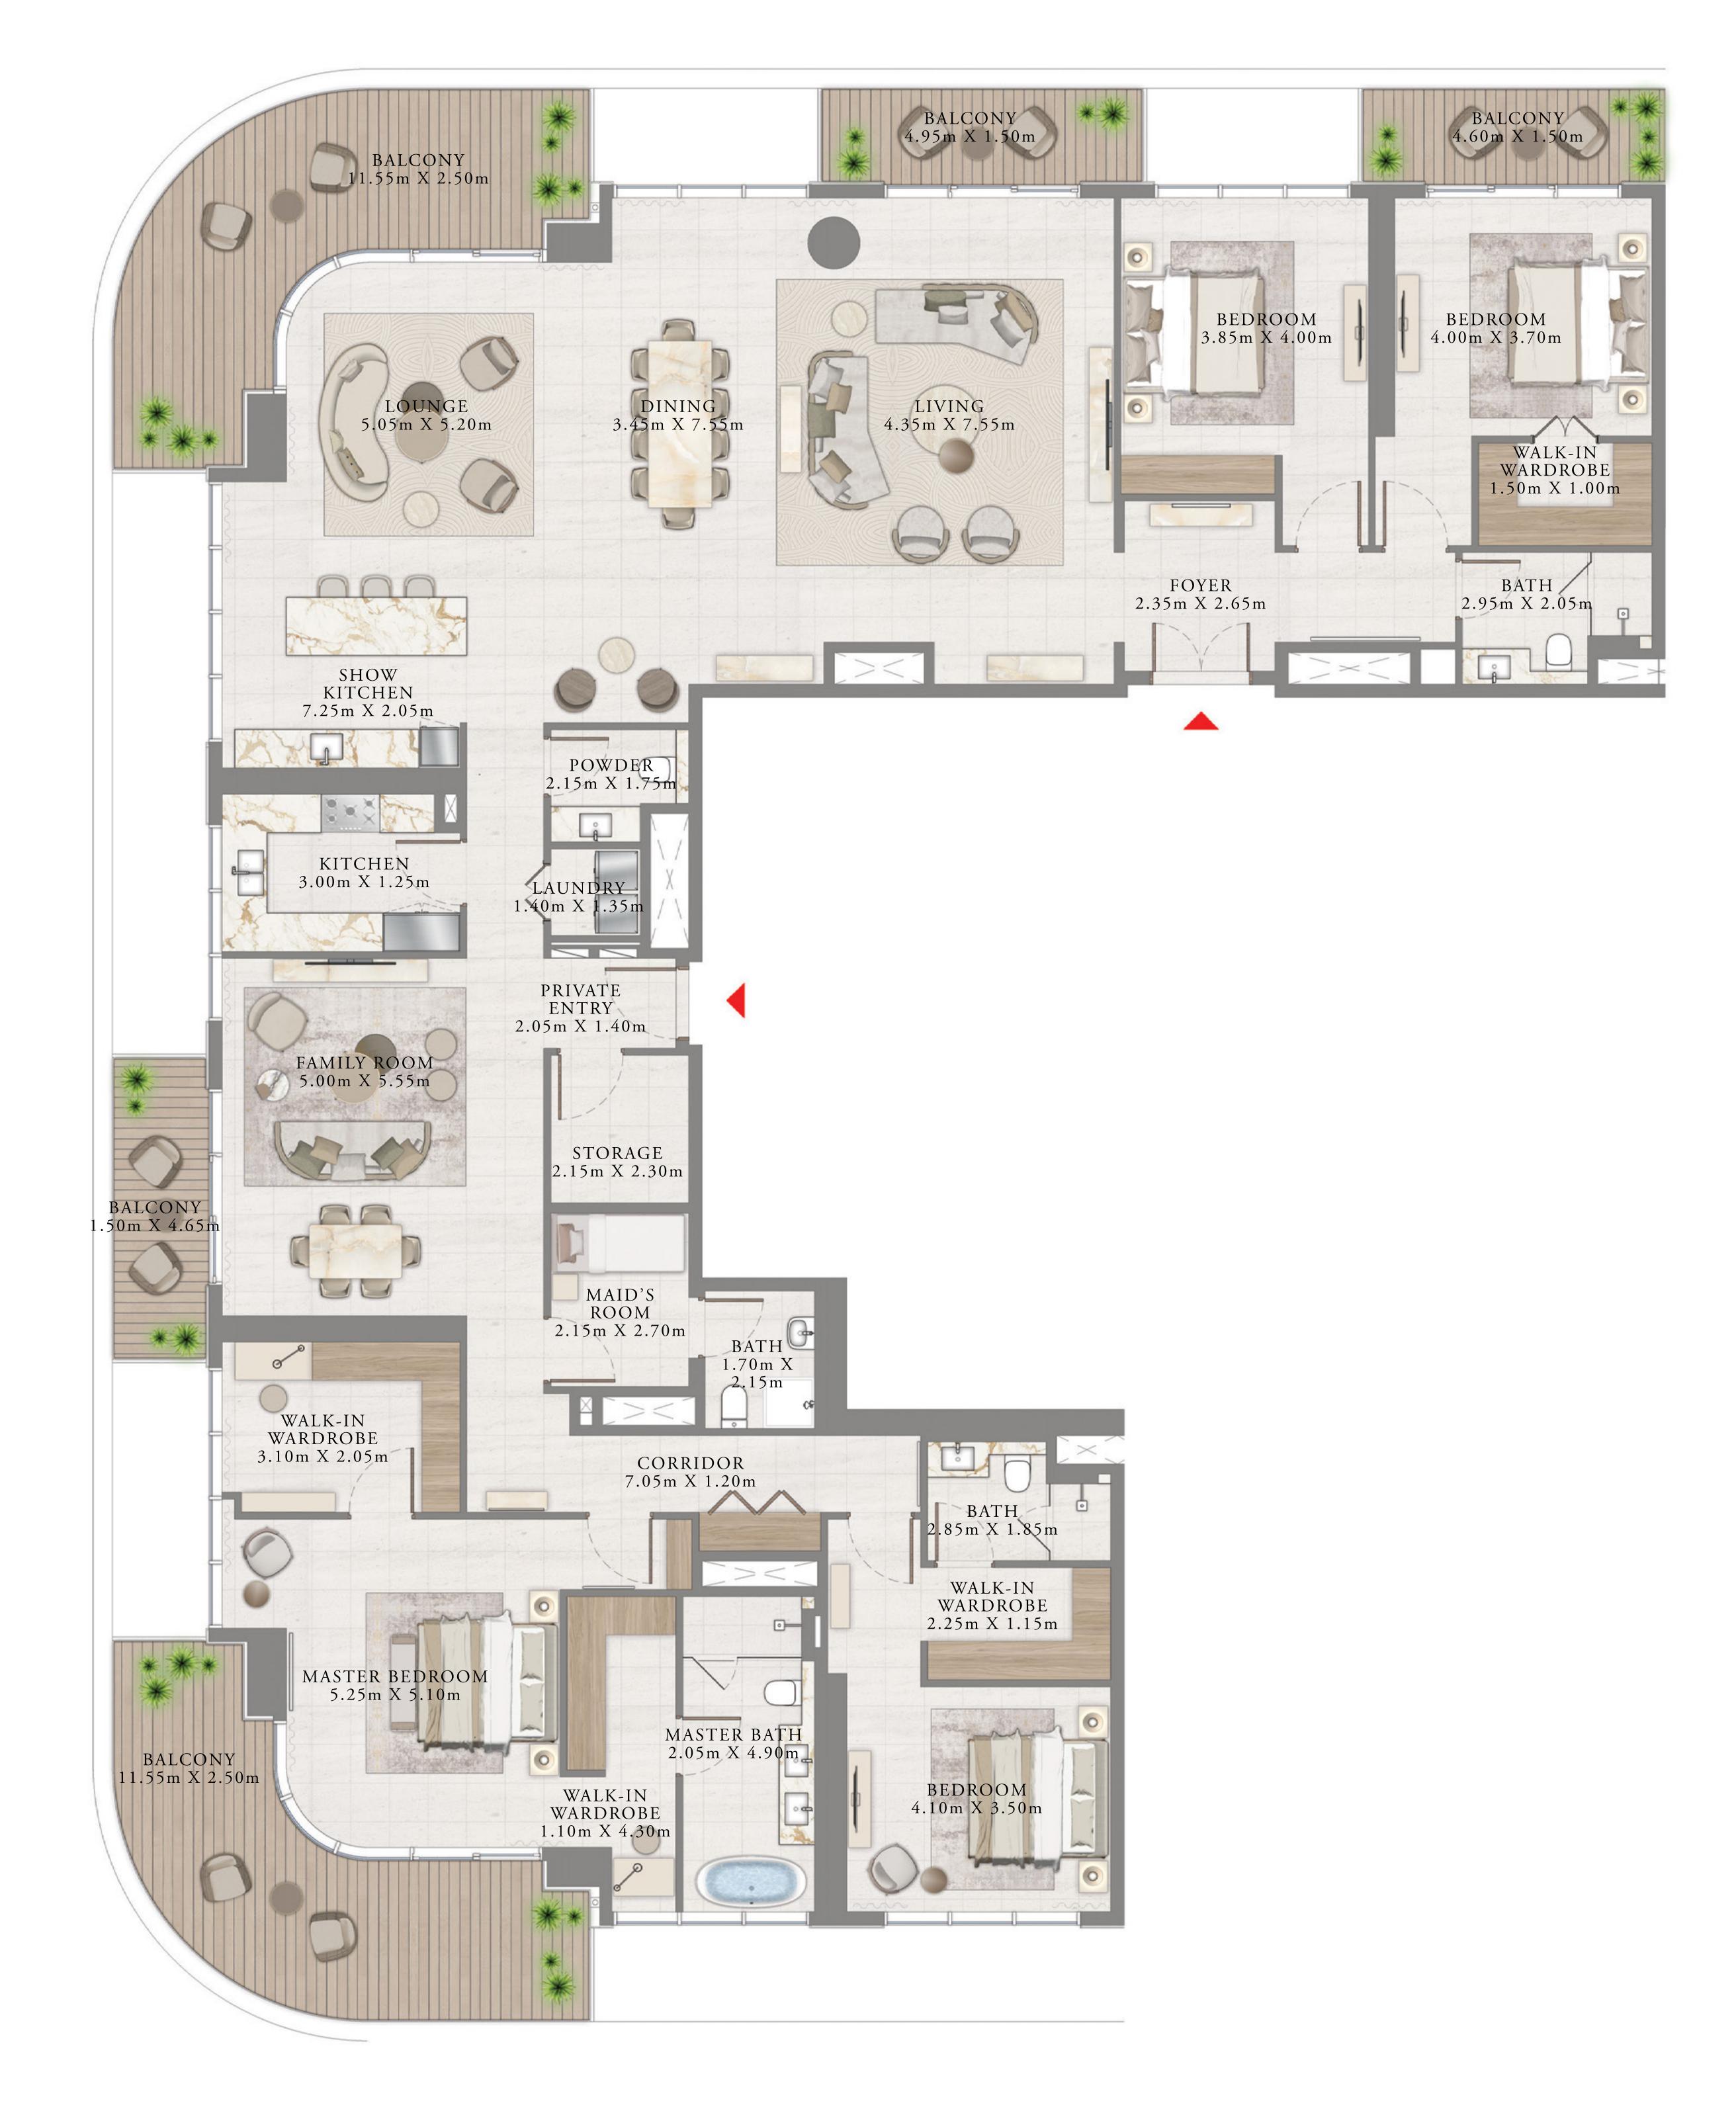

## 4 BEDROOM | PENTHOUSE

LEVEL 49-53

UNIT 01

| SUITE AREA   | 3693.53 SQ.FT. | 343.14 SQ.M. |
|--------------|----------------|--------------|
| BALCONY AREA | 768.54 SQ.FT.  | 71.40 SQ.M.  |
| TOTAL AREA   | 4462.07 SQ.FT. | 414.54 SQ.M. |

KEY PLAN LEVEL

49-53