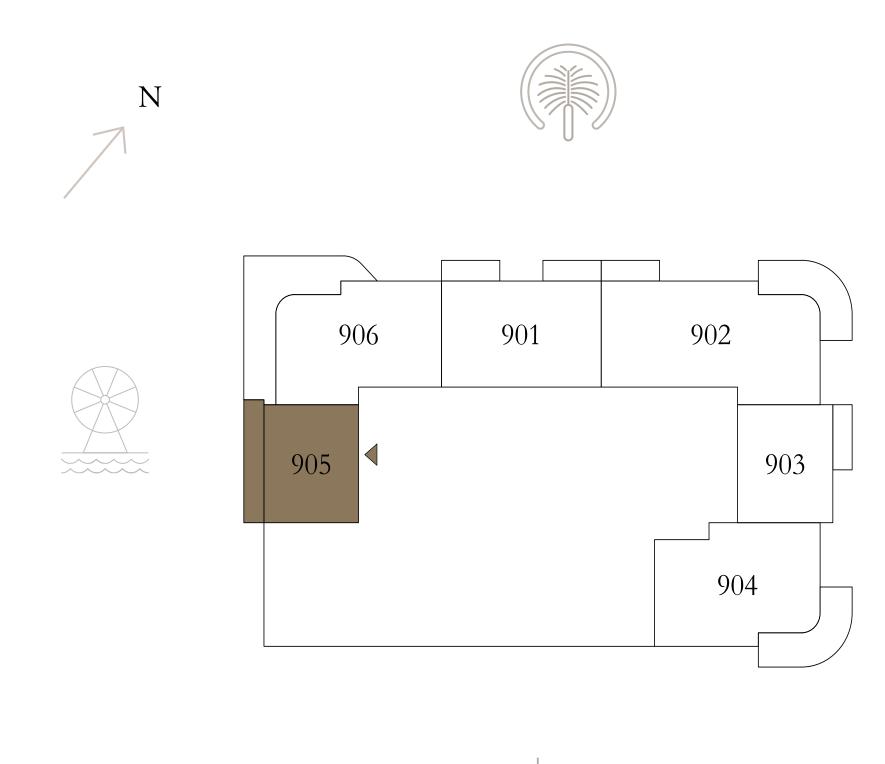

### 1 BEDROOM

LEVEL 9

UNIT 03

| SUITE AREA   | 657.89 SQ.FT. | 61.12 SQ.M. |  |
|--------------|---------------|-------------|--|
| BALCONY AREA | 86.86 SQ.FT.  | 8.07 SQ.M.  |  |
| TOTAL AREA   | 744.75 SQ.FT. | 69.19 SQ.M. |  |

KEY PLAN LEVEL

KEY SECTION