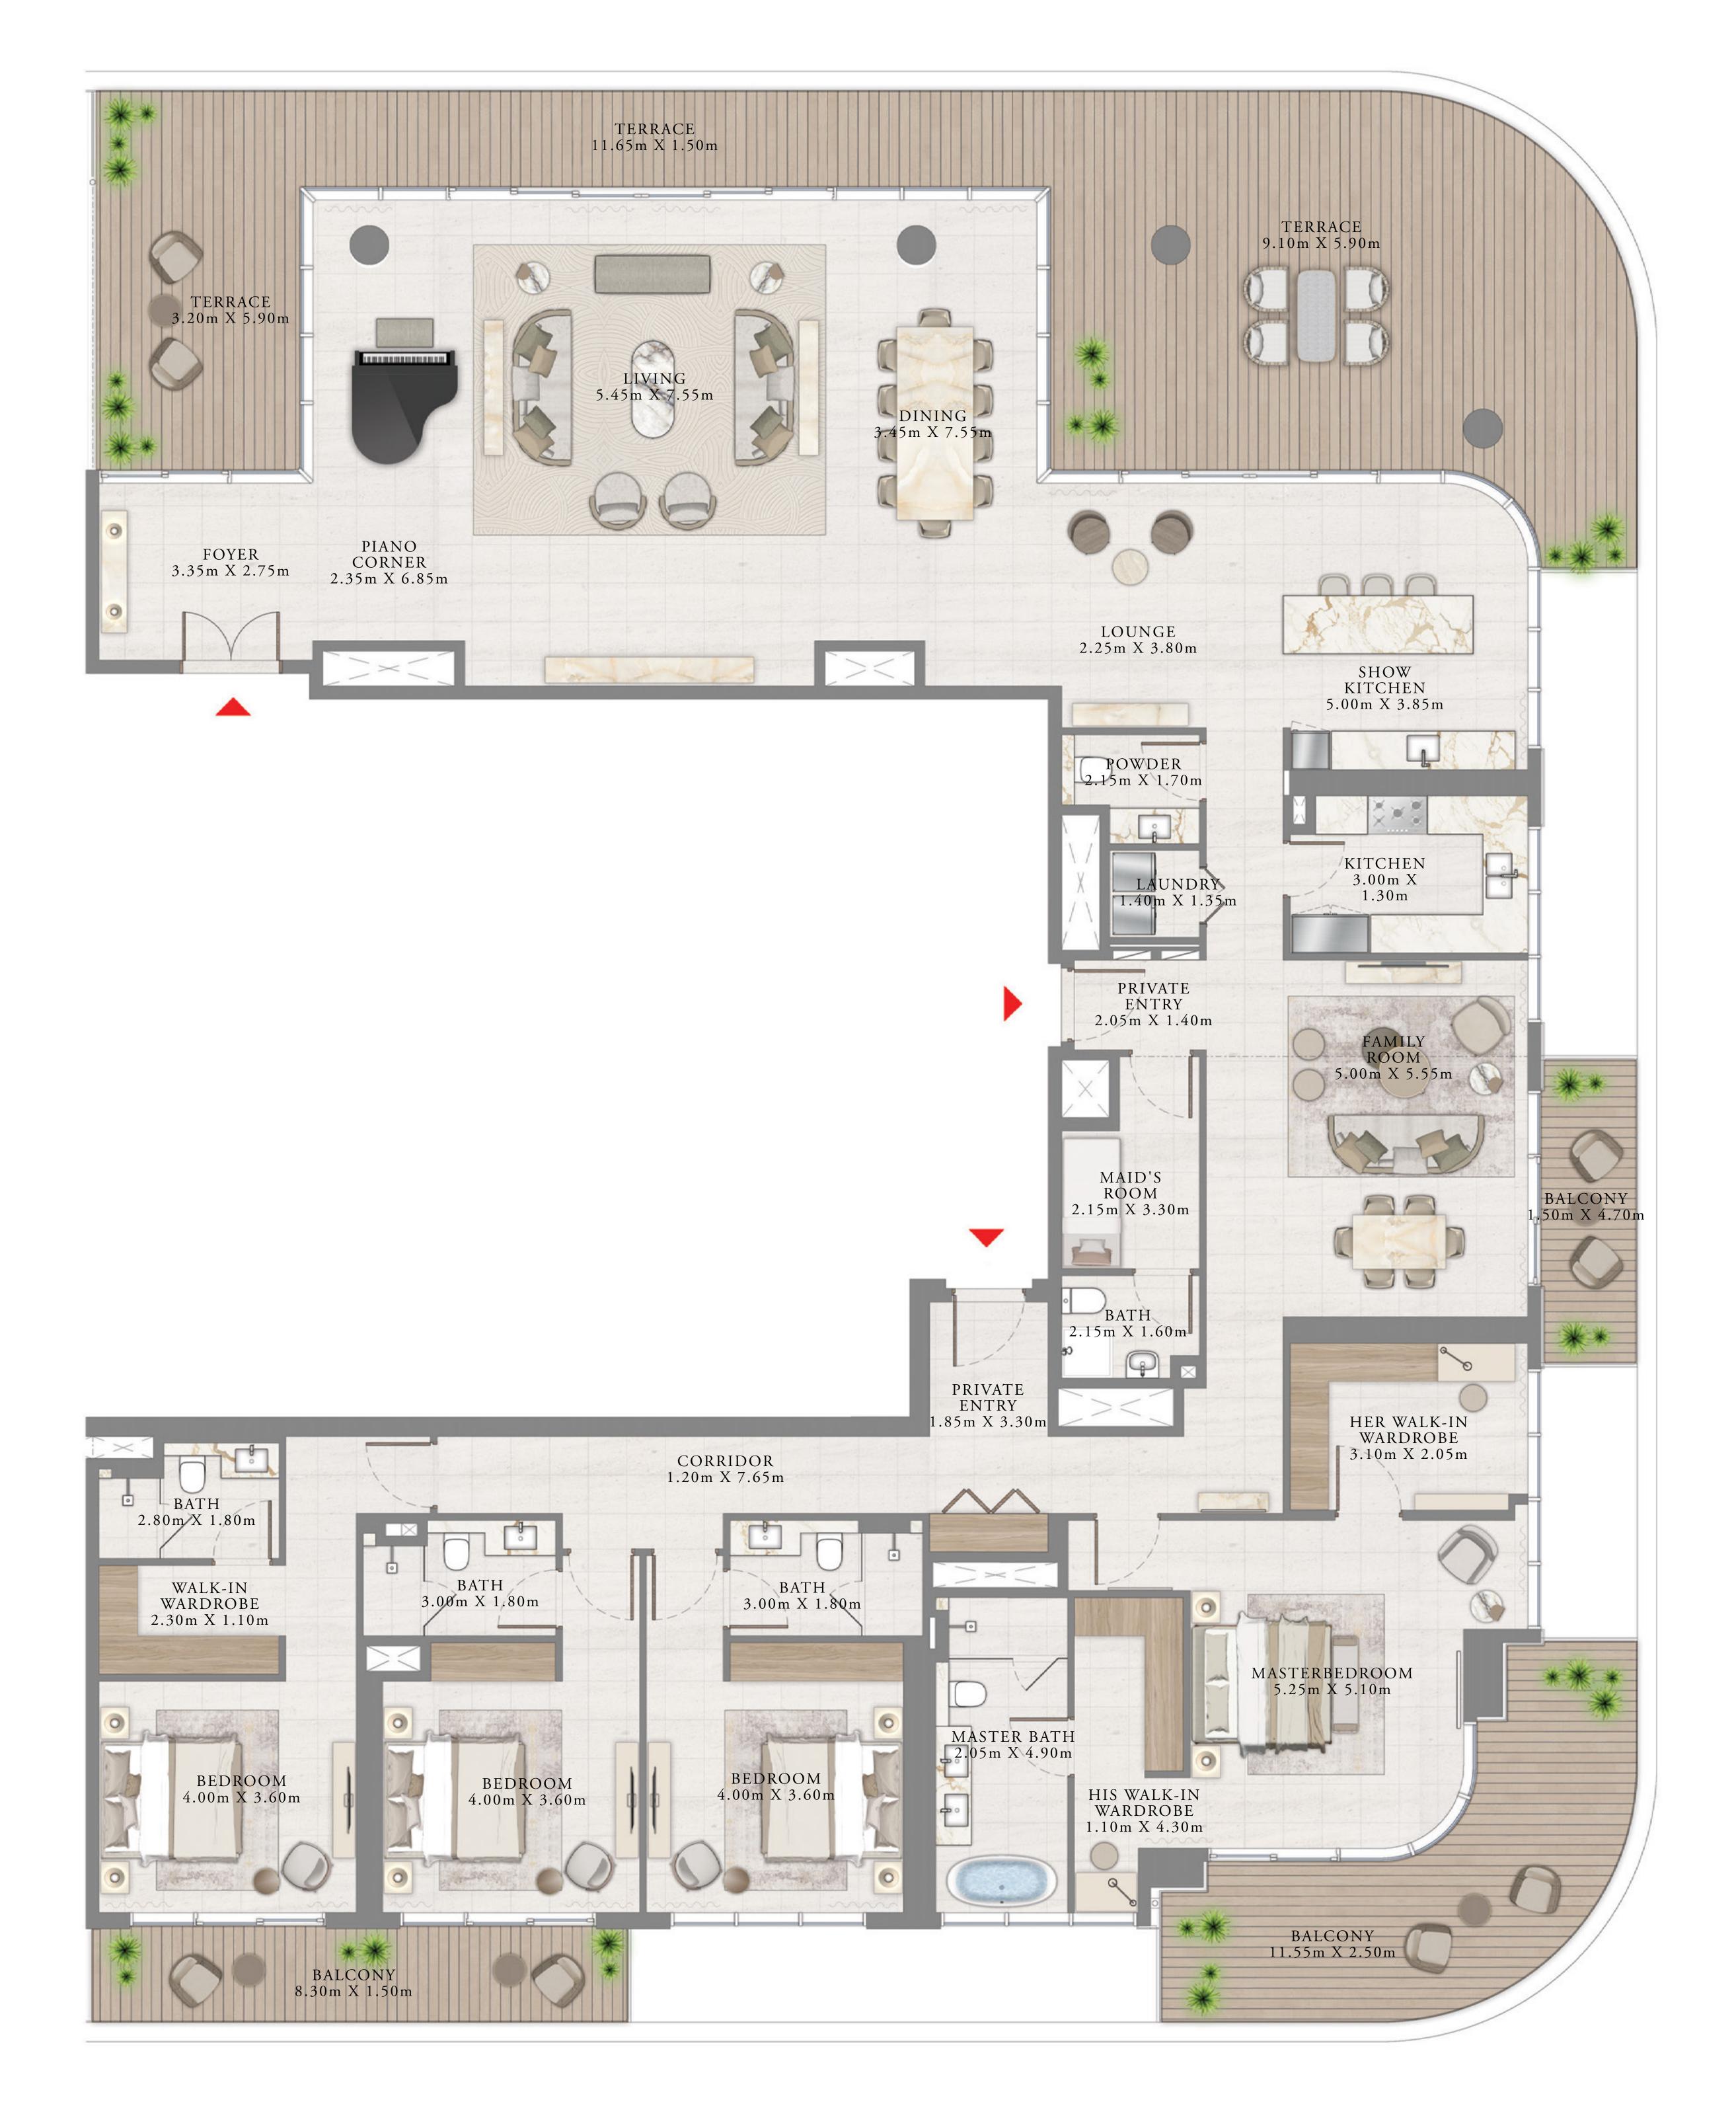

## 4 BEDROOM | PENTHOUSE

LEVEL 54-56

UNIT 01

| SUITE AREA   | 3958.21 SQ.FT. | 367.73 SQ.M. |
|--------------|----------------|--------------|
| BALCONY AREA | 1461.85 SQ.FT. | 135.81 SQ.M. |
| TOTAL AREA   | 5420.06 SQ.FT. | 503.54 SQ.M. |

KEY PLAN LEVEL

KEY SECTION