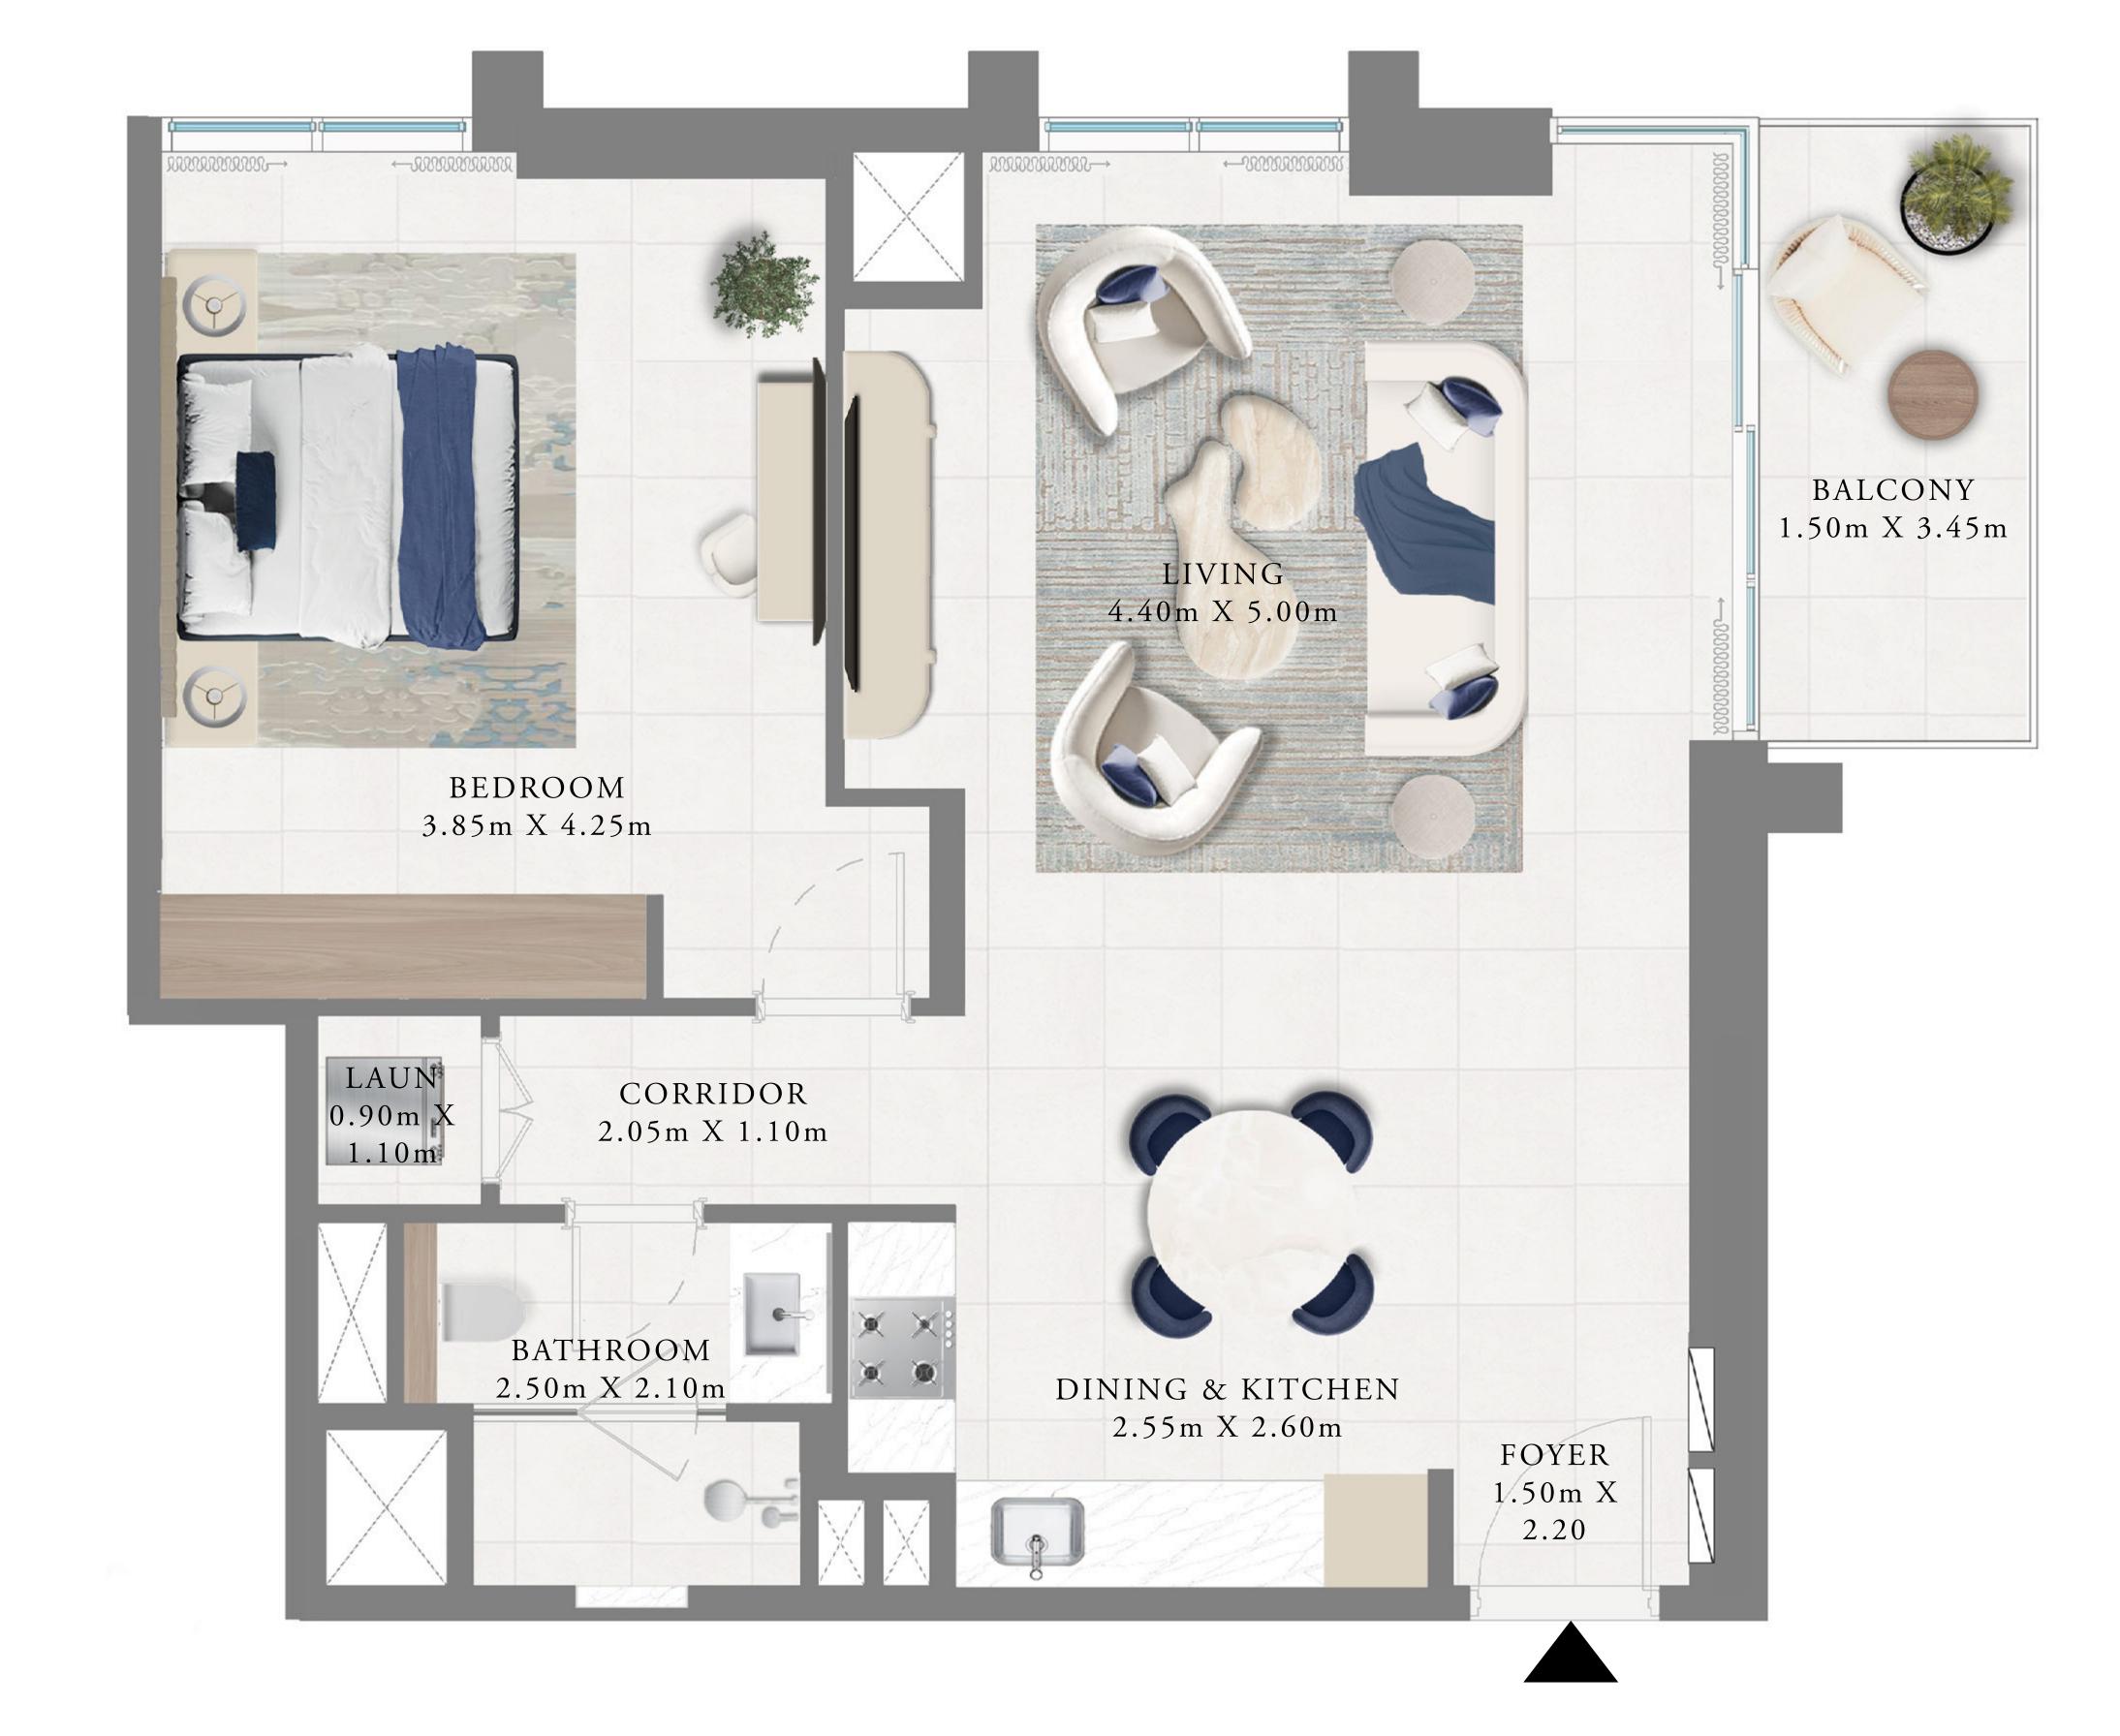

# 1 BEDROOM

UNIT 01

LEVEL 02-20

| SUITE AREA   | 603.86 to<br>603.96 SQ.FT. | 56.10 to<br>56.11 SQ.M. |
|--------------|----------------------------|-------------------------|
| BALCONY AREA | 60.71 SQ.FT.               | 5.64 SQ.M.              |
| TOTAL AREA   | 664.57 to<br>664.67 SQ.FT. | 61.74 to<br>61.75 SQ.M. |