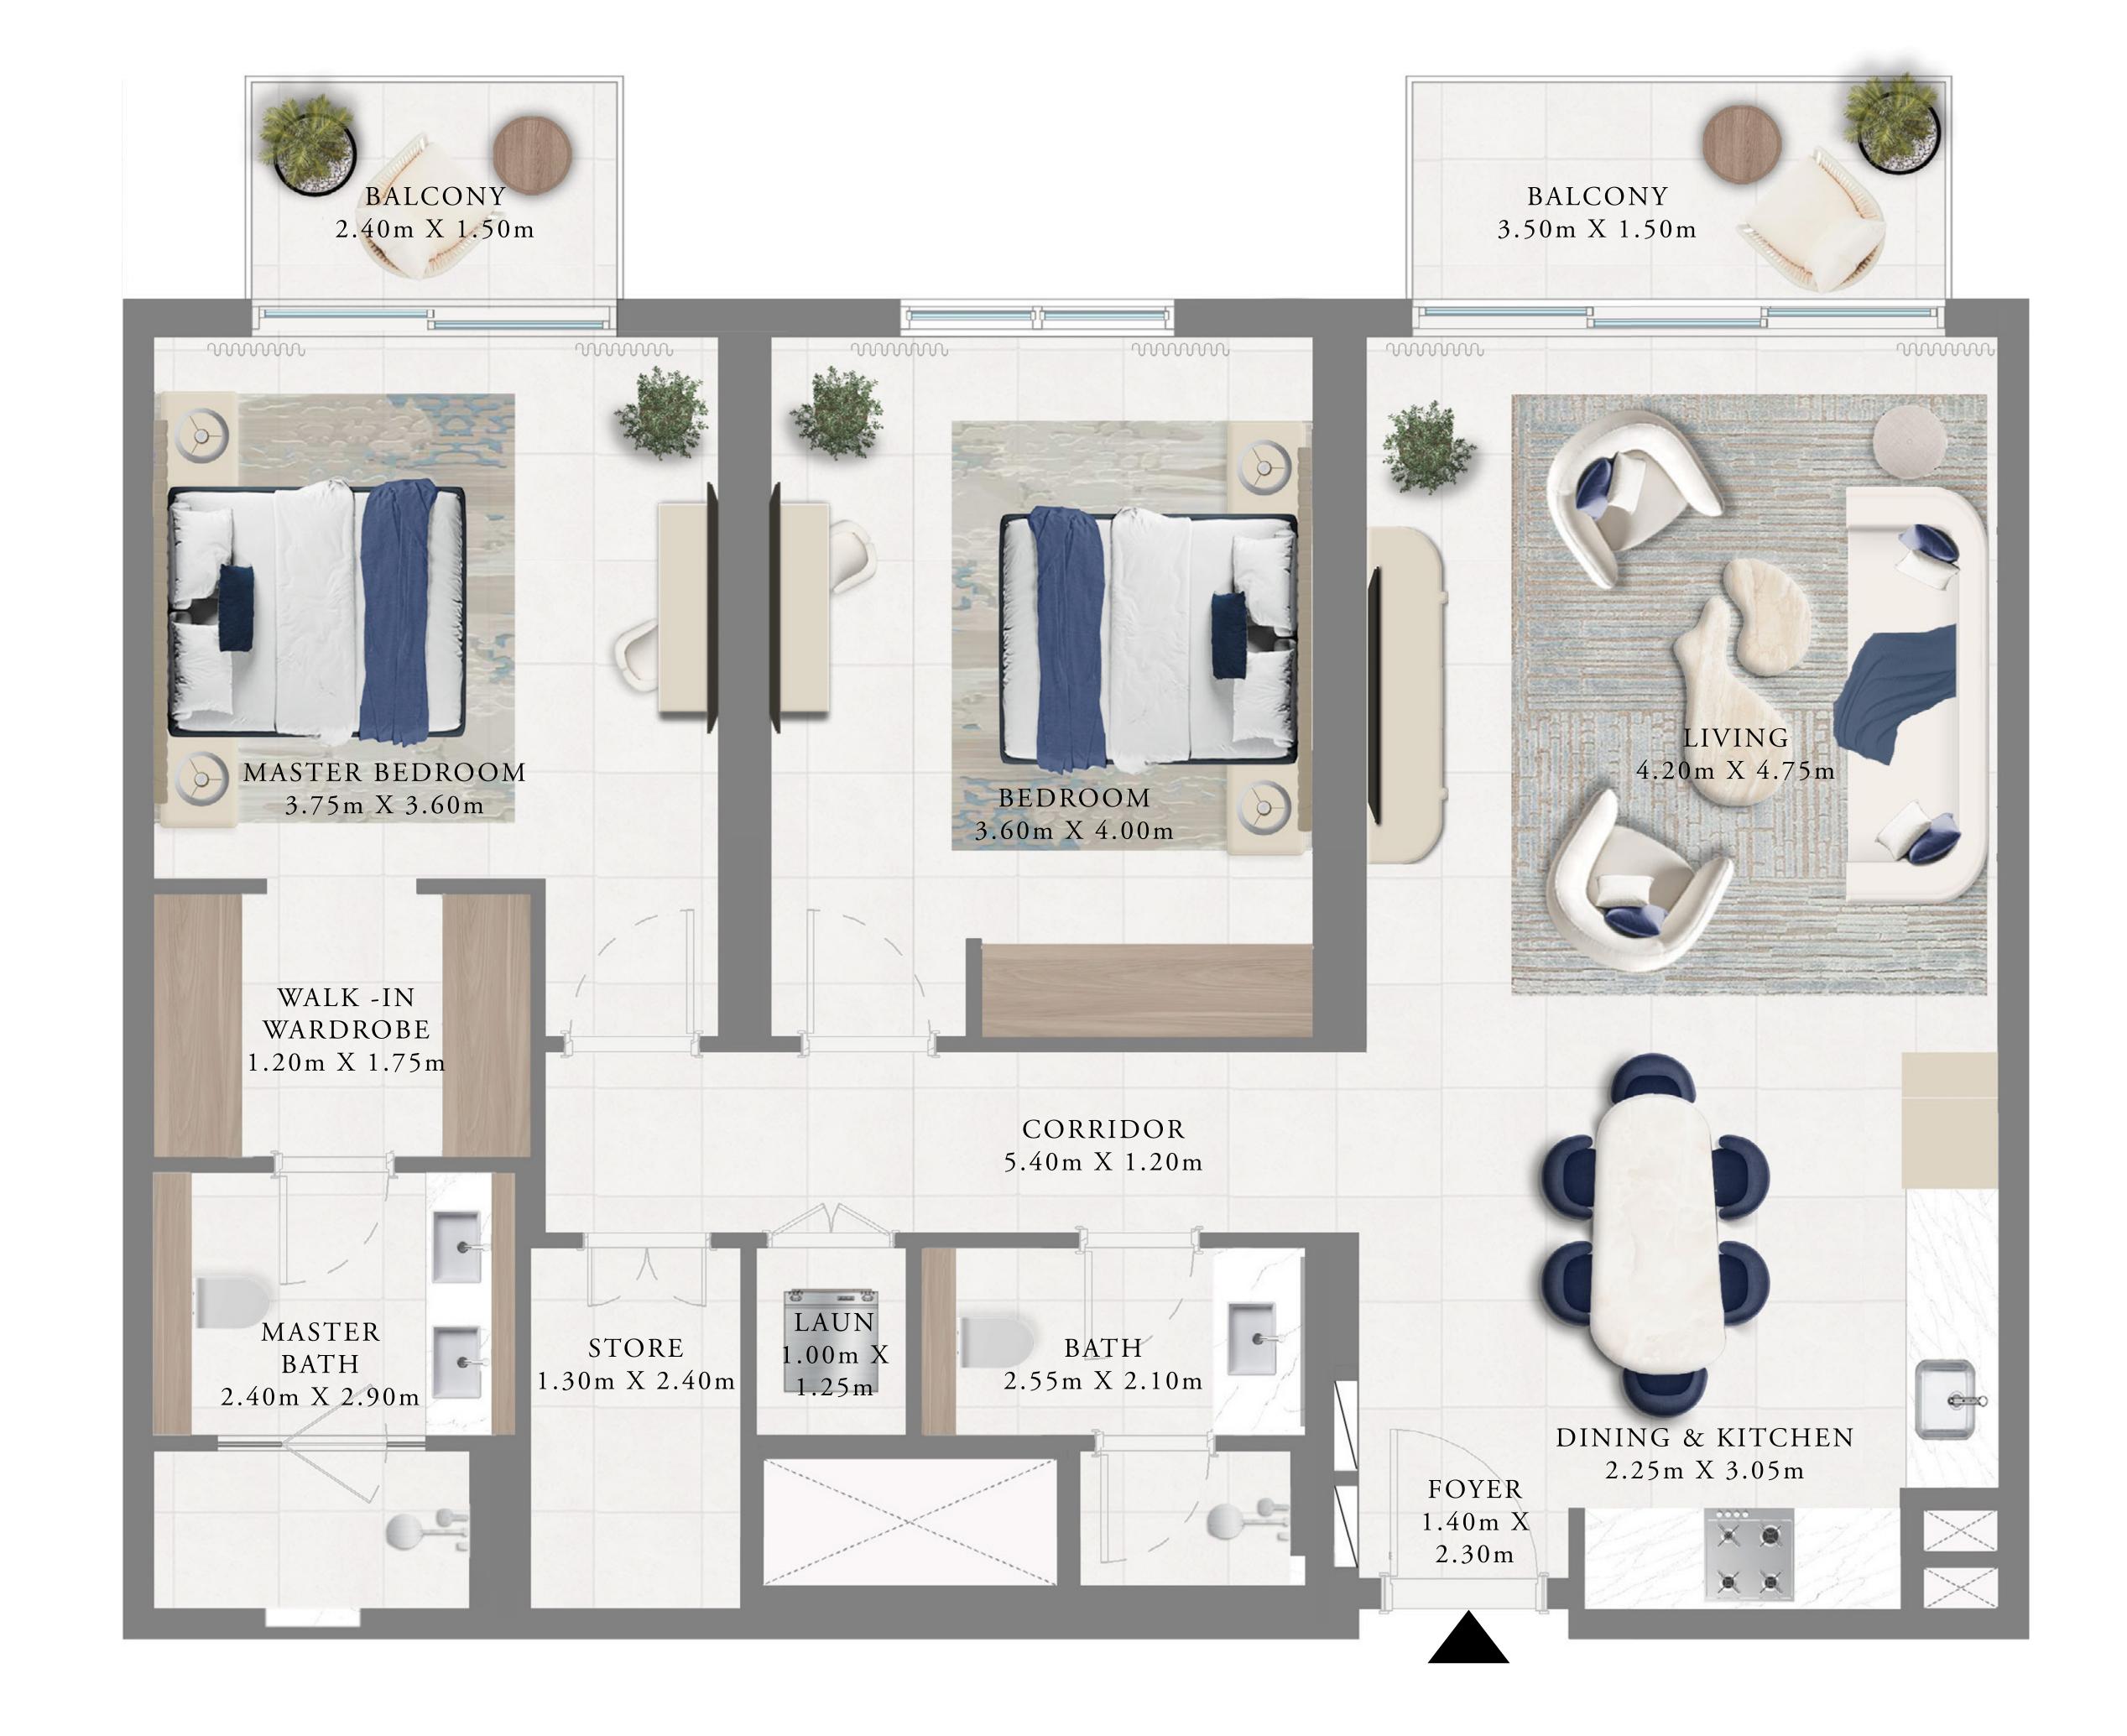

# 1 BEDROOM

PODIUM 01

UNIT 04

| SUITE AREA   | 761.12 SQ.FT. | 70.71 SQ.M. |
|--------------|---------------|-------------|
| BALCONY AREA | 61.25 SQ.FT.  | 5.69 SQ.M.  |
| TOTAL AREA   | 822.37 SQ.FT. | 76.40 SQ.M. |