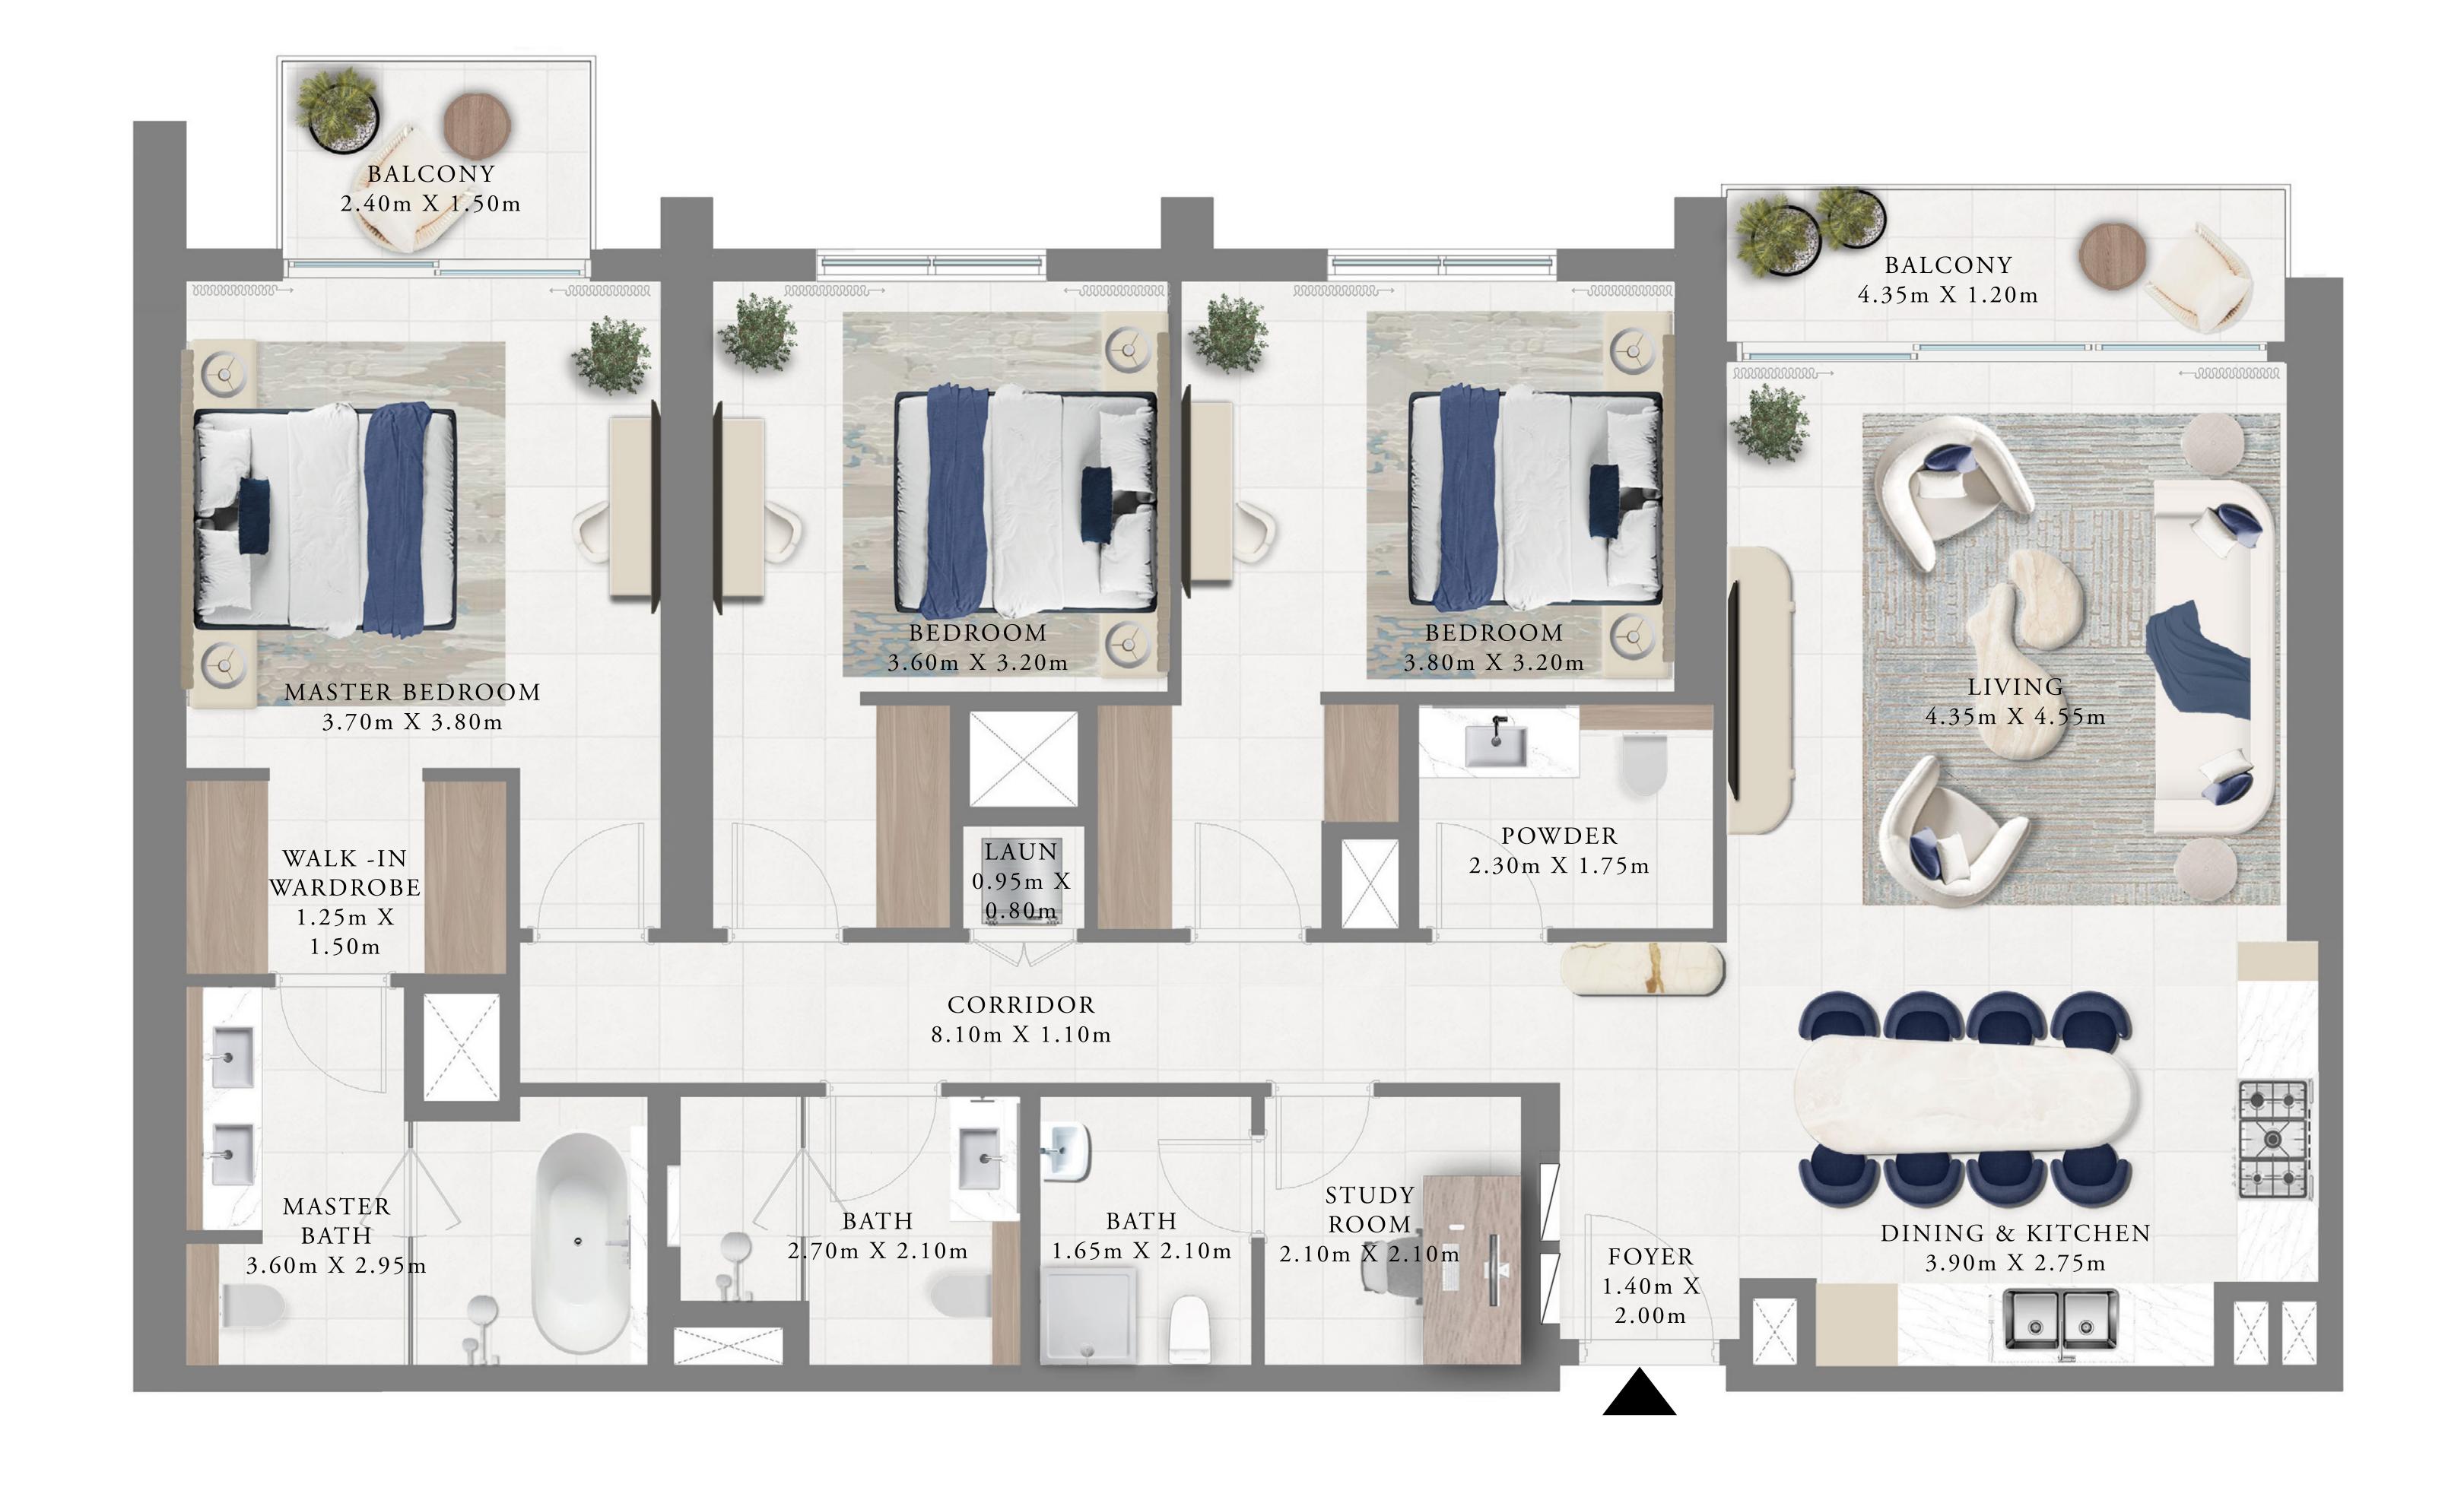

# 3 BEDROOM

PODIUM 01

UNIT 03

| SUITE AREA   | 1493.92 SQ.FT. | 138.79 SQ.M. |
|--------------|----------------|--------------|
| BALCONY AREA | 433.14 SQ.FT.  | 40.24 SQ.M.  |
| TOTAL AREA   | 1927.06 SQ.FT. | 179.03 SQ.M. |

KEY PLAN LEVEL
PODIUM 01