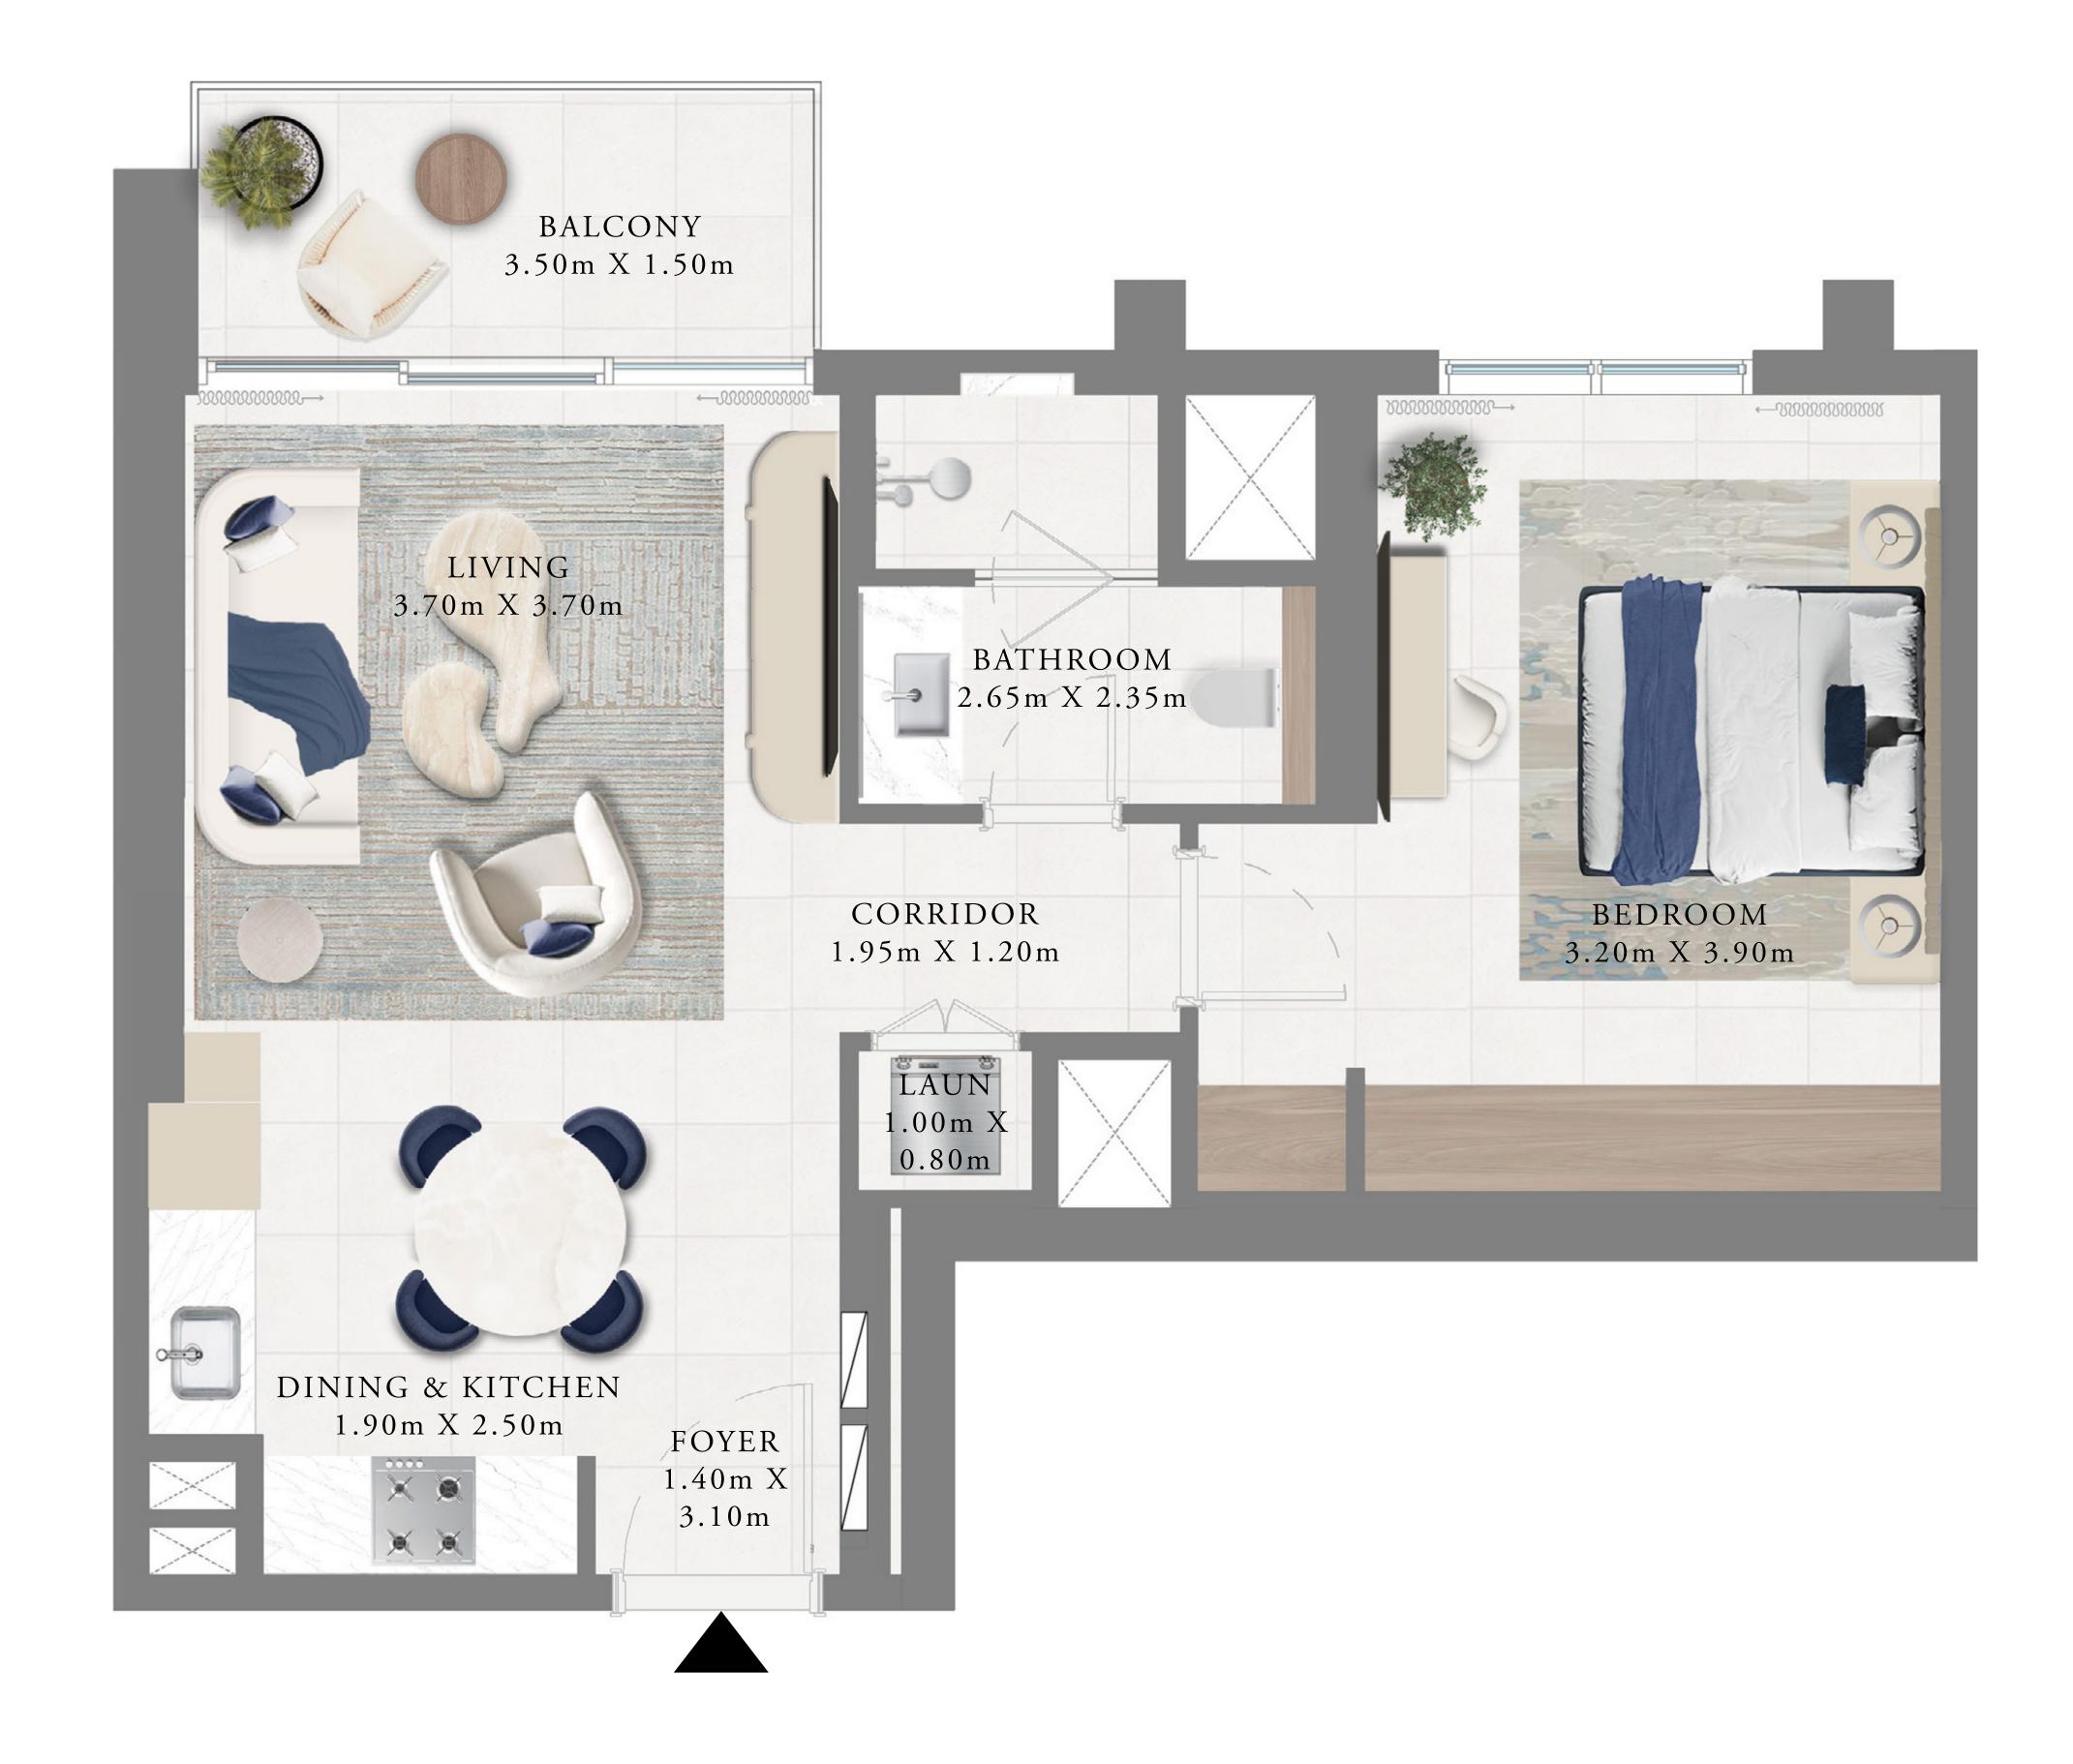

# 1 BEDROOM

LEVEL 02-20

UNIT 02

| SUITE AREA   | 686.41 to<br>686.63 SQ.FT. | 63.77 to<br>63.79 SQ.M. |
|--------------|----------------------------|-------------------------|
| BALCONY AREA | 42.19 SQ.FT.               | 3.92 SQ.M.              |
| TOTAL AREA   | 728.60 to<br>728.82 SQ.FT. | 67.69 to<br>67.71 SQ.M. |