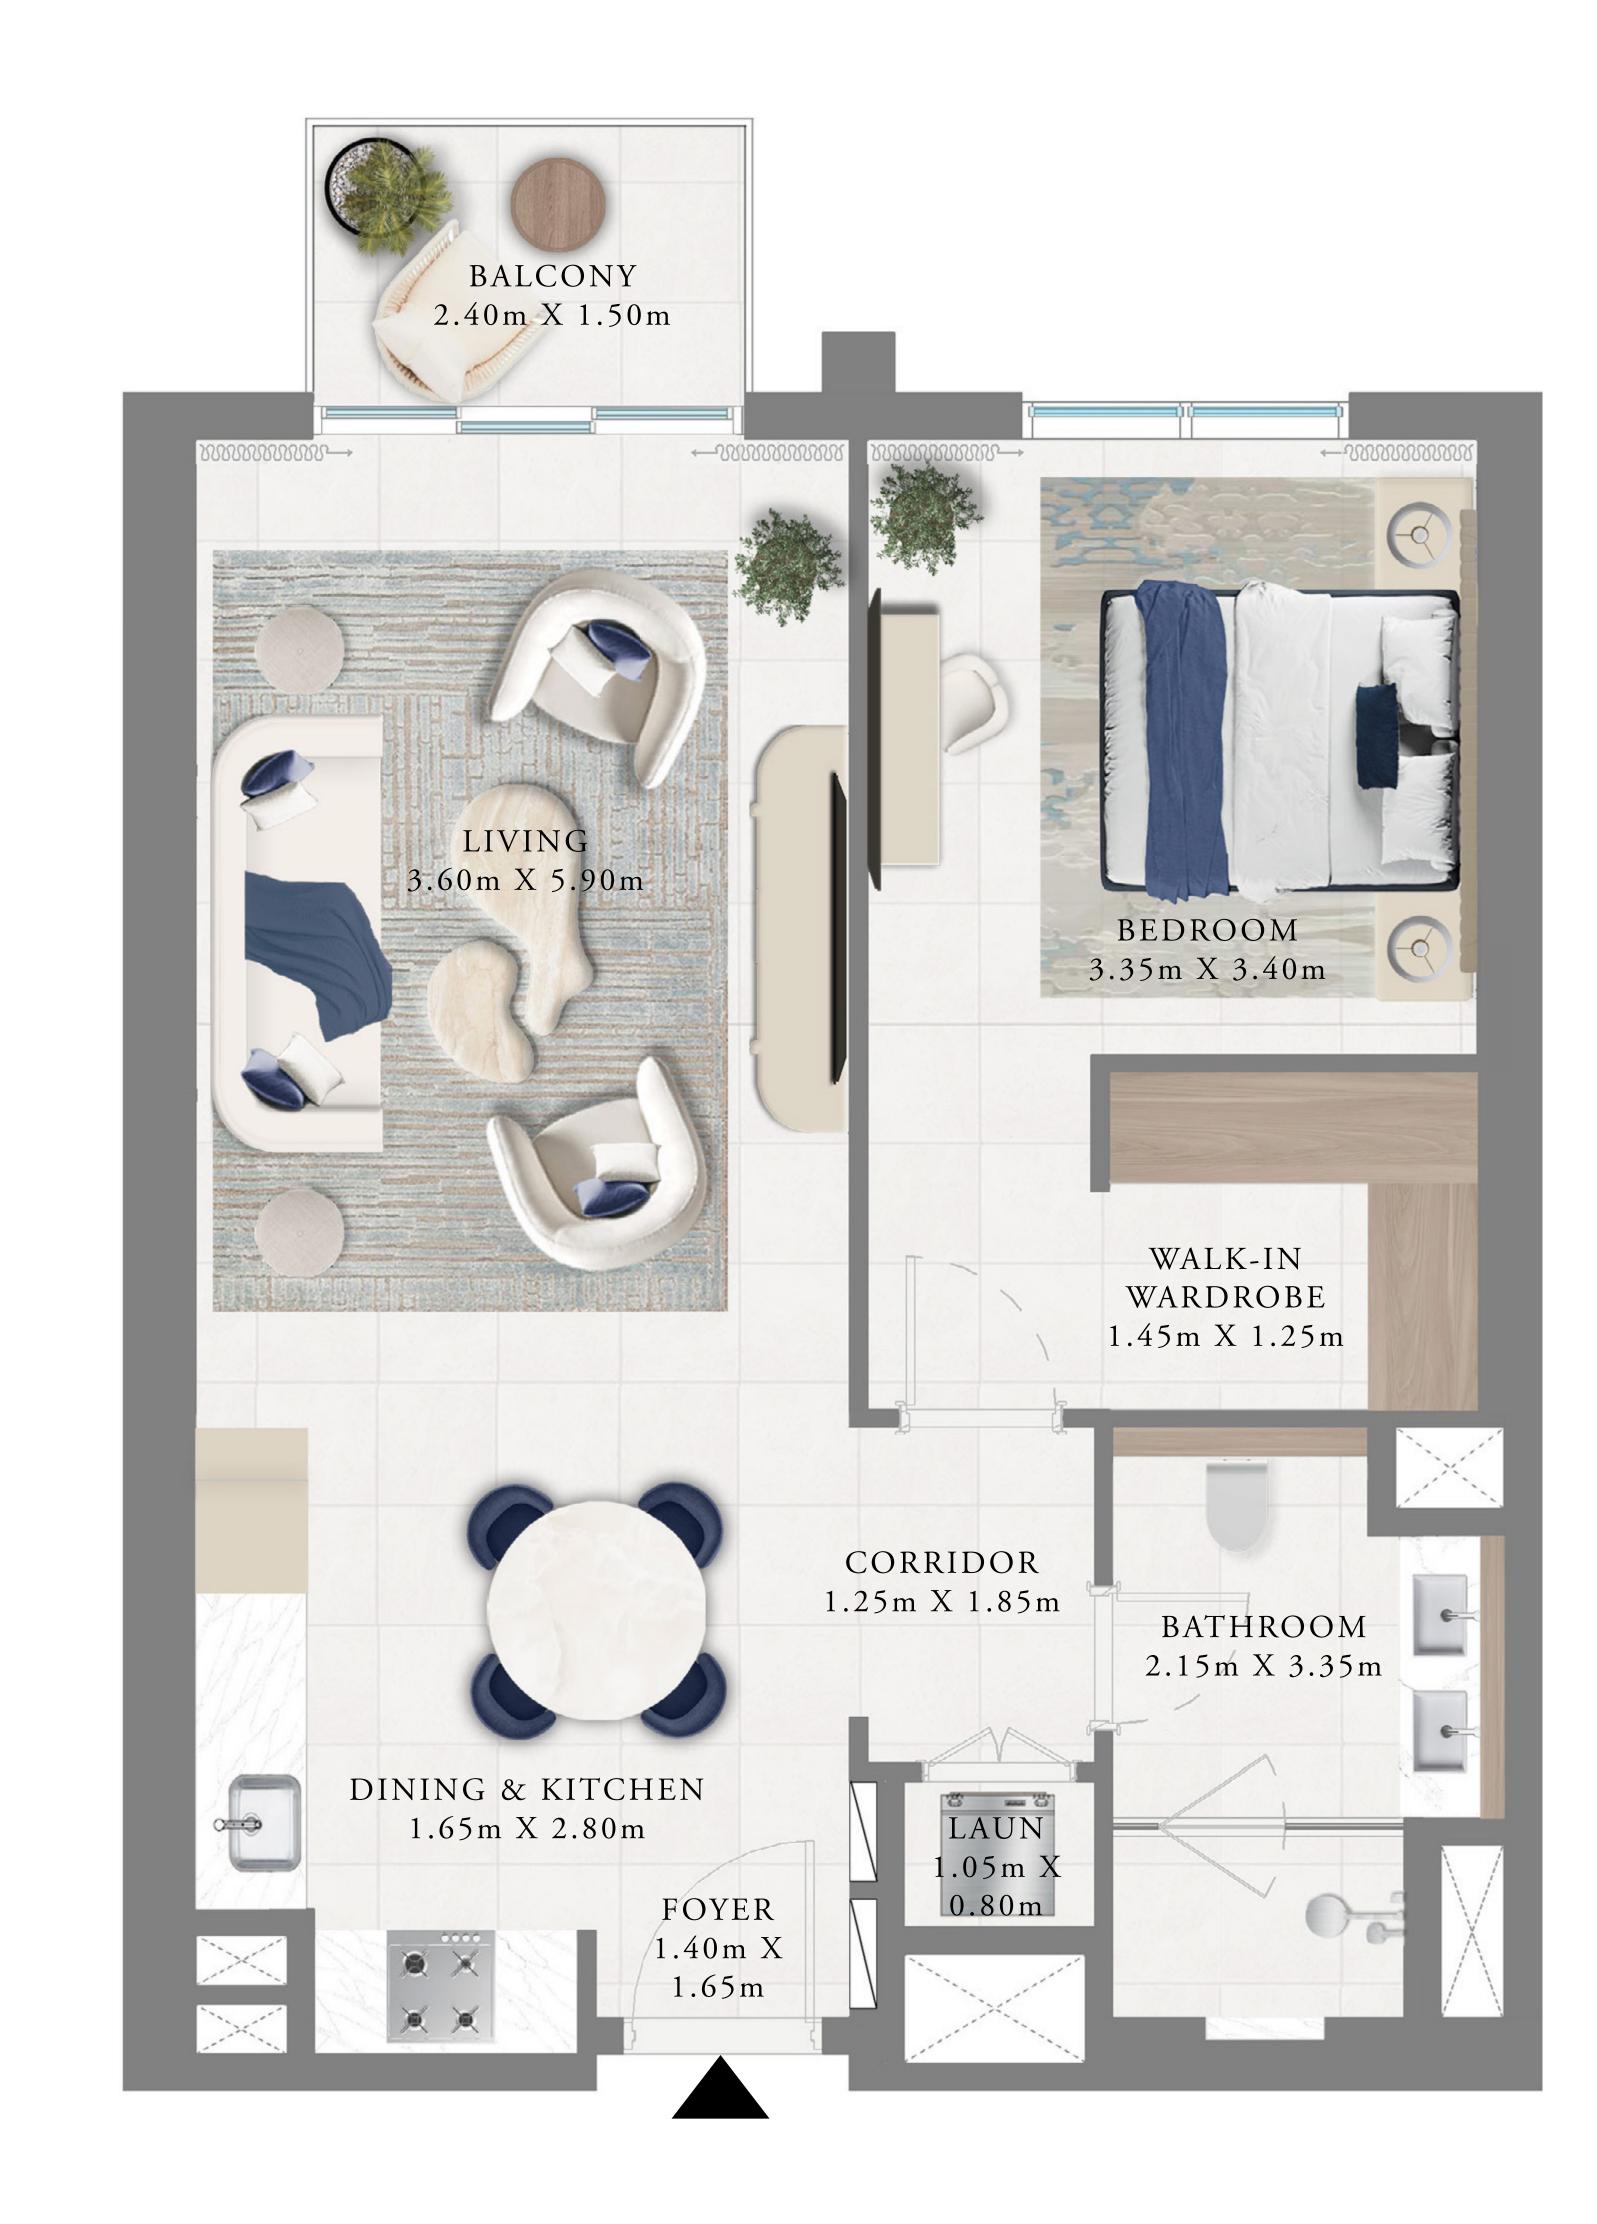

# 1 BEDROOM

UNIT 01

LEVEL 02-20

| SUITE AREA   | 603.86 to<br>603.96 SQ.FT. | 56.10 to<br>56.11 SQ.M. |
|--------------|----------------------------|-------------------------|
| BALCONY AREA | 60.71 SQ.FT.               | 5.64 SQ.M.              |
| TOTAL AREA   | 664.57 to<br>664.67 SQ.FT. | 61.74 to<br>61.75 SQ.M. |