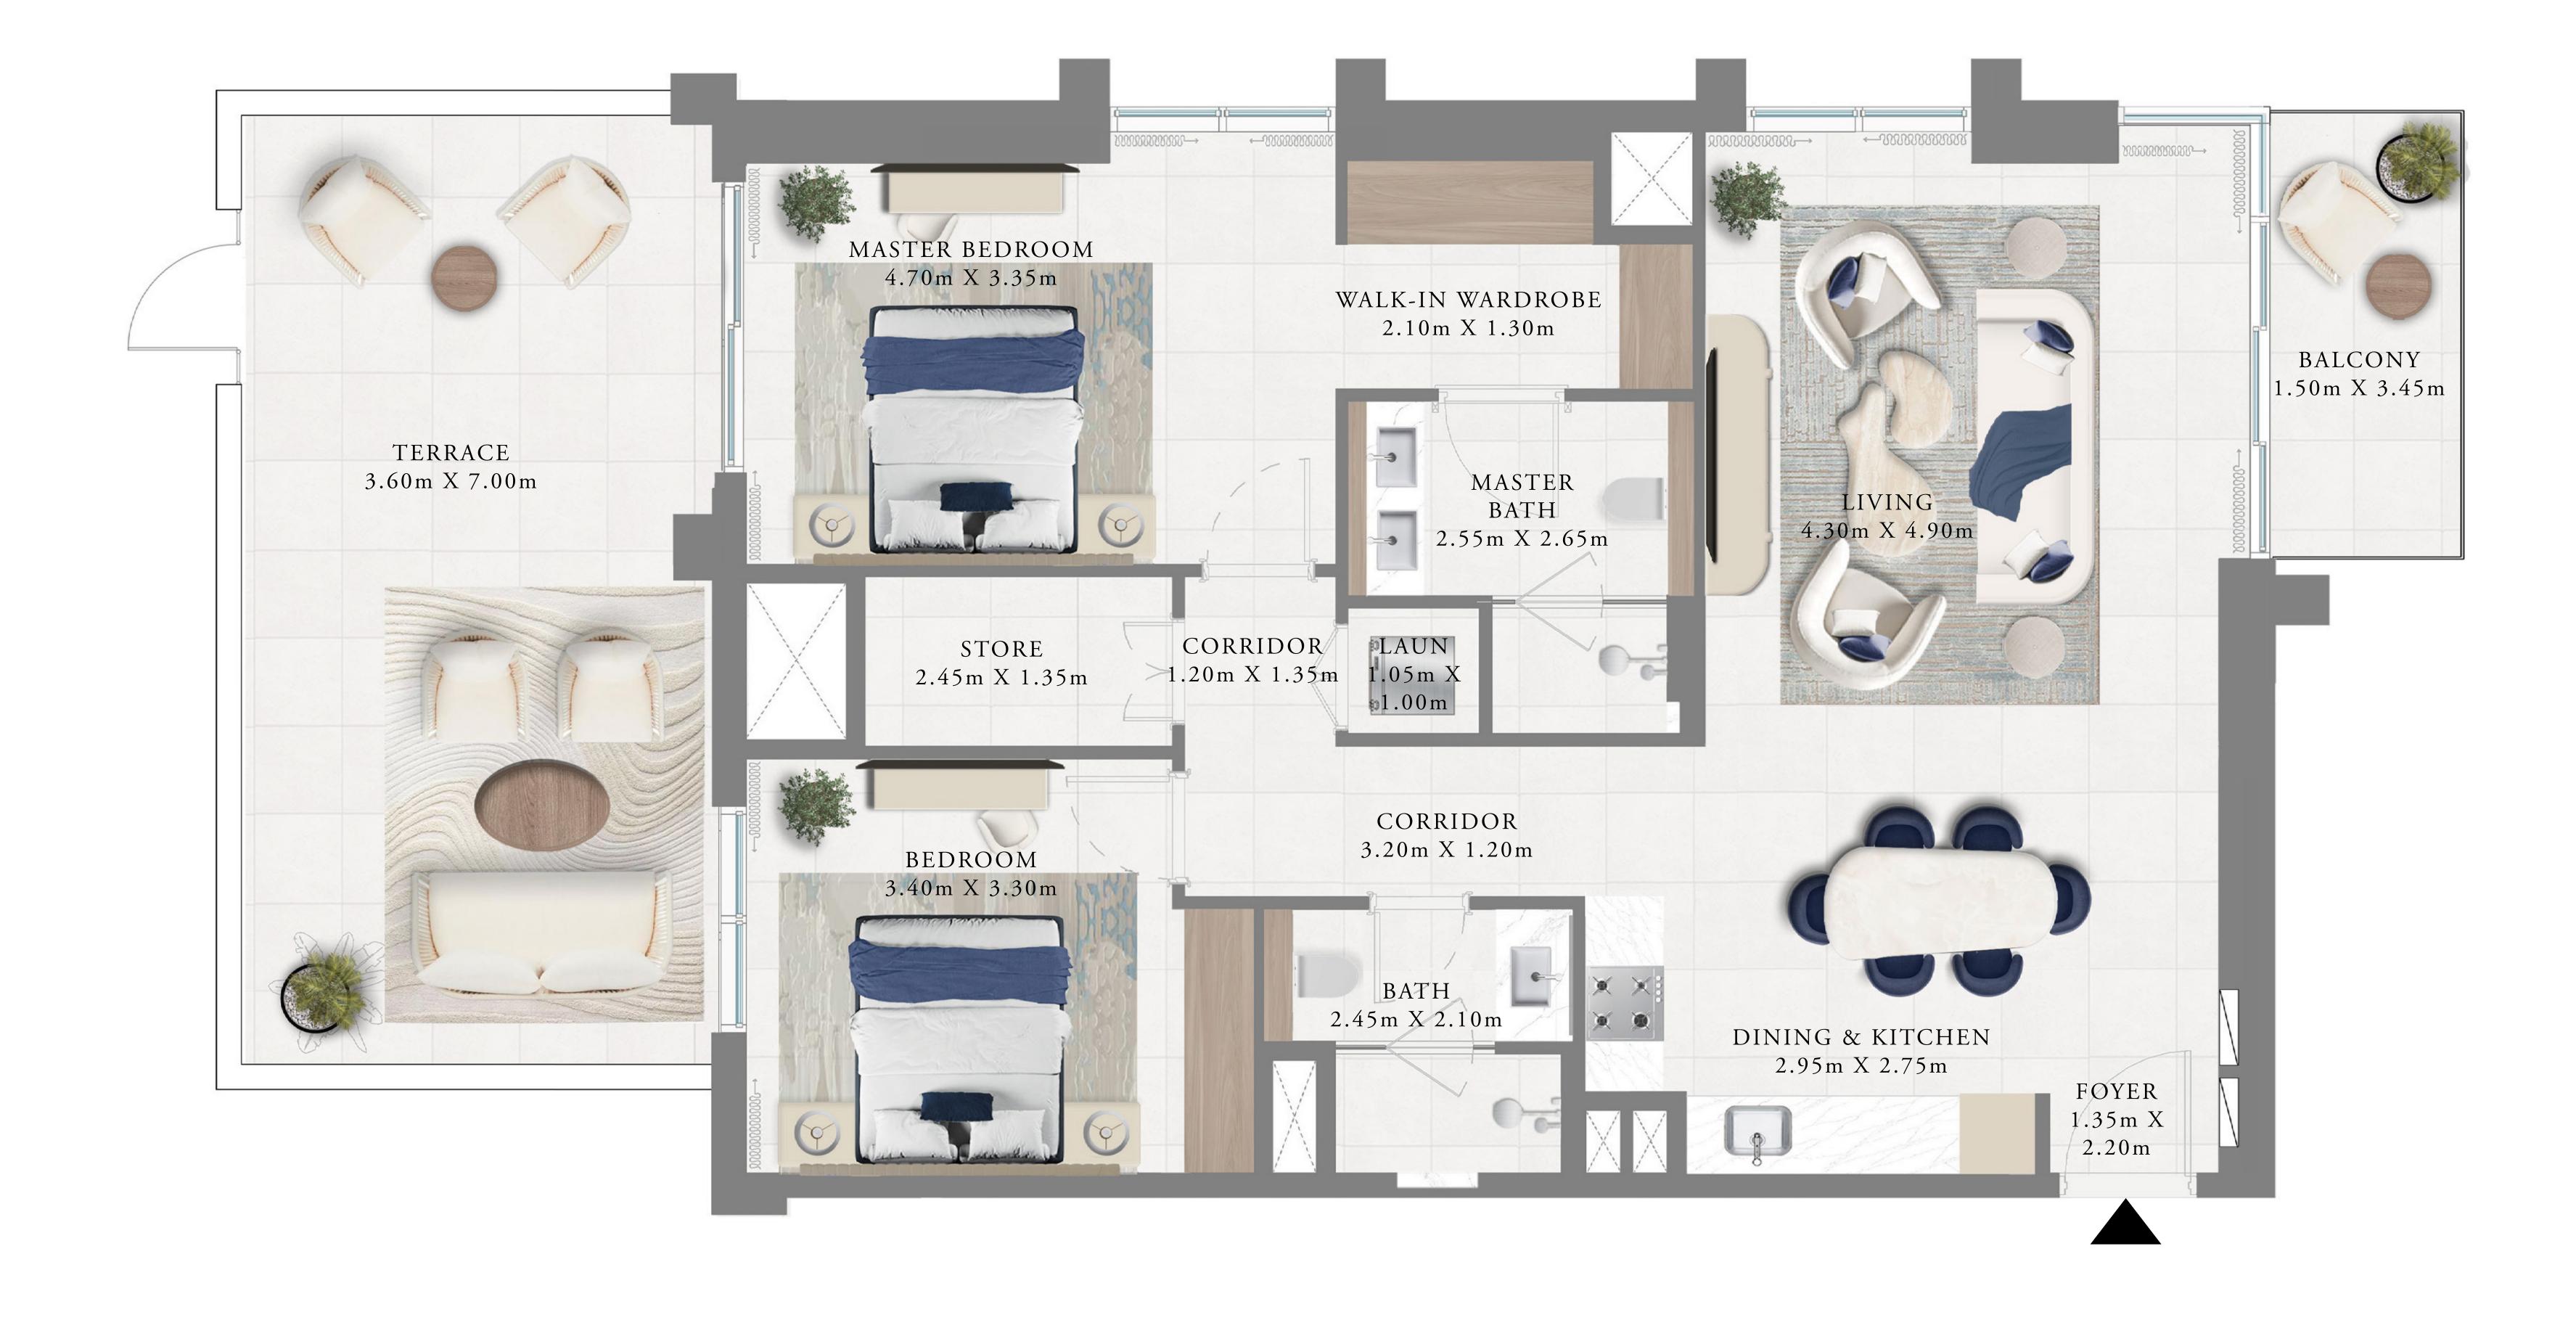

# 2 BEDROOM

LEVEL 01

UNIT 04

| SUITE AREA   | 1061.21 SQ.FT. | 98.59 SQ.M.  |
|--------------|----------------|--------------|
| BALCONY AREA | 347.46 SQ.FT.  | 32.28 SQ.M.  |
| TOTAL AREA   | 1408.67 SQ.FT. | 130.87 SQ.M. |