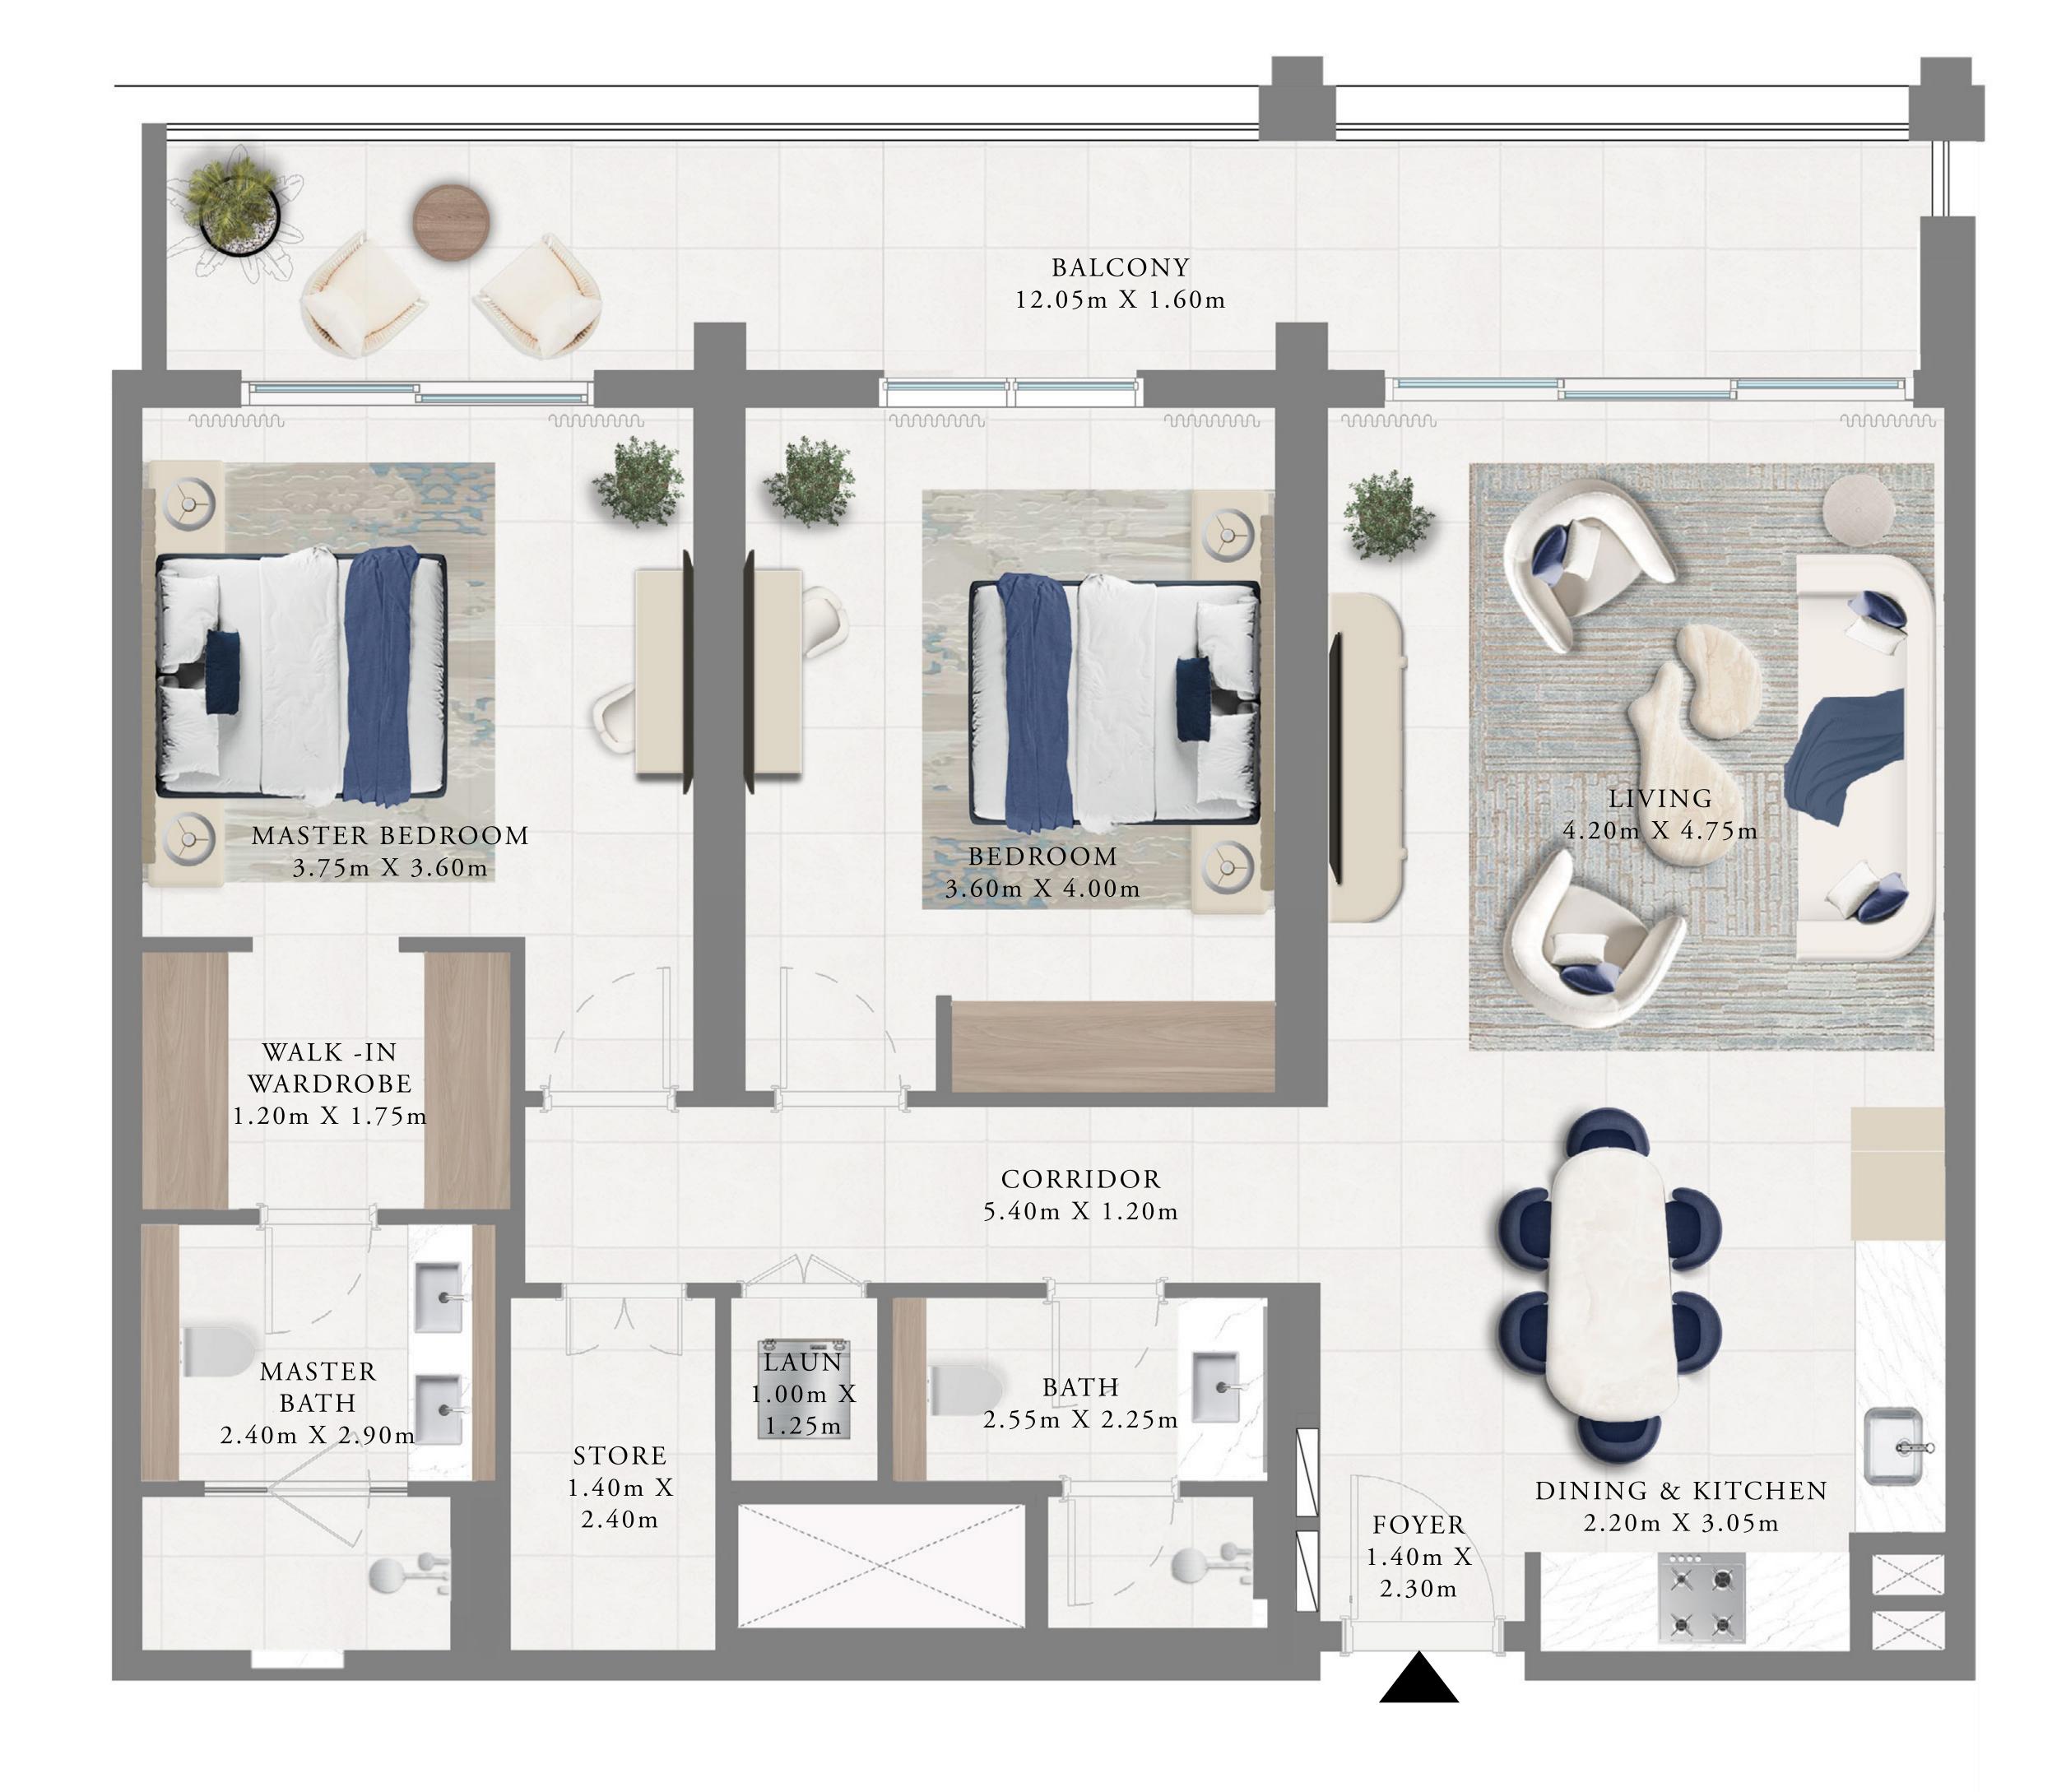

# FLOOR PLAN

# 3 BEDROOM

PODIUM 01

UNIT 03

| SUITE AREA   | 1493.92 SQ.FT. | 138.79 SQ.M. |
|--------------|----------------|--------------|
| BALCONY AREA | 433.14 SQ.FT.  | 40.24 SQ.M.  |
| TOTAL AREA   | 1927.06 SQ.FT. | 179.03 SQ.M. |