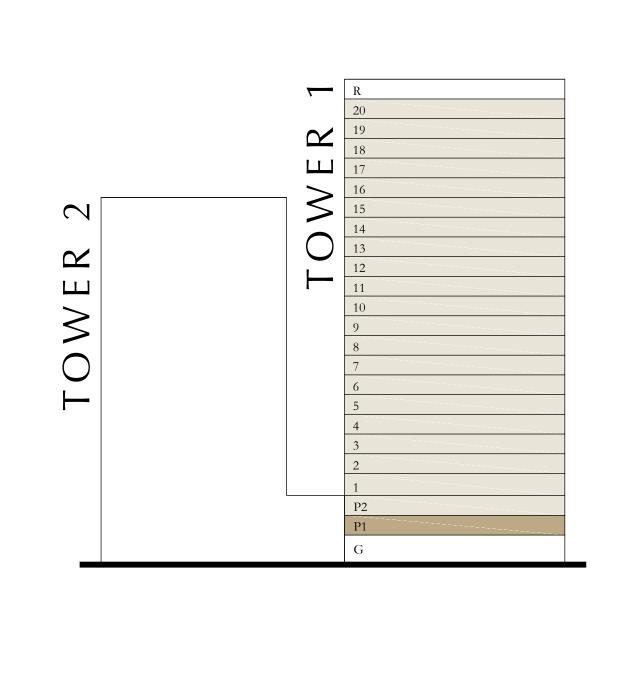

# 2 BEDROOM

LEVEL 01

UNIT 04

| SUITE AREA   | 1061.21 SQ.FT. | 98.59 SQ.M.  |
|--------------|----------------|--------------|
| BALCONY AREA | 347.46 SQ.FT.  | 32.28 SQ.M.  |
| TOTAL AREA   | 1408.67 SQ.FT. | 130.87 SQ.M. |