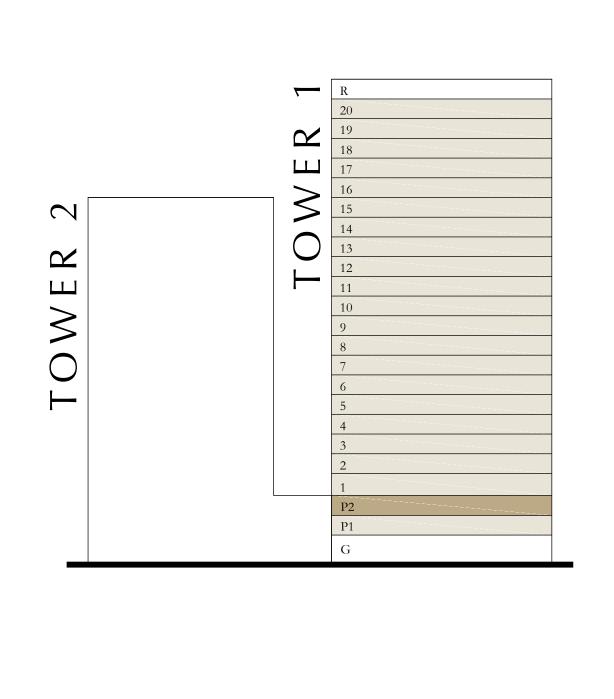

# 1 BEDROOM

UNIT 01

LEVEL 02-20

| SUITE AREA   | 603.86 to<br>603.96 SQ.FT. | 56.10 to<br>56.11 SQ.M. |
|--------------|----------------------------|-------------------------|
| BALCONY AREA | 60.71 SQ.FT.               | 5.64 SQ.M.              |
| TOTAL AREA   | 664.57 to<br>664.67 SQ.FT. | 61.74 to<br>61.75 SQ.M. |

# 1 BEDROOM

LEVEL 02-20

UNIT 02

| SUITE AREA   | 686.41 to<br>686.63 SQ.FT. | 63.77 to<br>63.79 SQ.M. |
|--------------|----------------------------|-------------------------|
| BALCONY AREA | 42.19 SQ.FT.               | 3.92 SQ.M.              |
| TOTAL AREA   | 728.60 to<br>728.82 SQ.FT. | 67.69 to<br>67.71 SQ.M. |

# 2 BEDROOM

LEVEL 02-20 UNIT 08

| SUITE AREA   | 1060.68 SQ.FT. | 98.54 SQ.M.  |
|--------------|----------------|--------------|
| BALCONY AREA | 102.90 SQ.FT.  | 9.56 SQ.M.   |
| TOTAL AREA   | 1163.58 SQ.FT. | 108.10 SQ.M. |