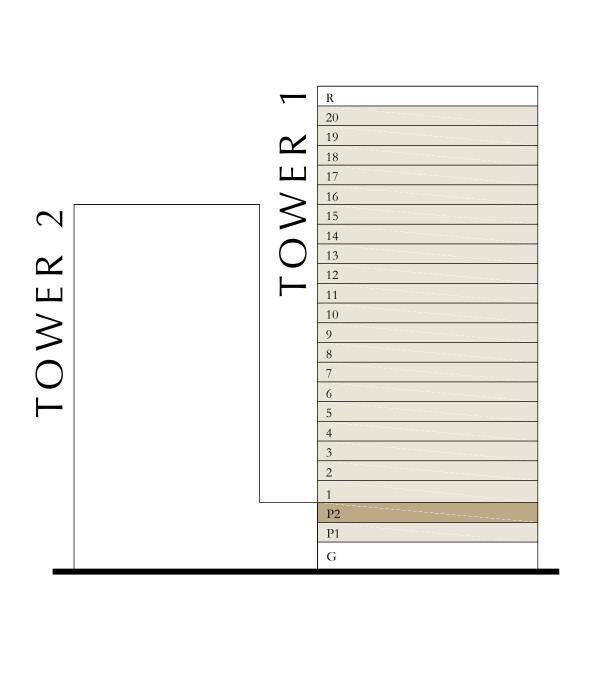

# 1 BEDROOM

UNIT 01

LEVEL 02-20

| SUITE AREA   | 603.86 to<br>603.96 SQ.FT. | 56.10 to<br>56.11 SQ.M. |
|--------------|----------------------------|-------------------------|
| BALCONY AREA | 60.71 SQ.FT.               | 5.64 SQ.M.              |
| TOTAL AREA   | 664.57 to<br>664.67 SQ.FT. | 61.74 to<br>61.75 SQ.M. |

# 1 BEDROOM

LEVEL 02-20

UNIT 02

| SUITE AREA   | 686.41 to<br>686.63 SQ.FT. | 63.77 to<br>63.79 SQ.M. |
|--------------|----------------------------|-------------------------|
| BALCONY AREA | 42.19 SQ.FT.               | 3.92 SQ.M.              |
| TOTAL AREA   | 728.60 to<br>728.82 SQ.FT. | 67.69 to<br>67.71 SQ.M. |

# 2 BEDROOM

LEVEL 01

UNIT 04

| SUITE AREA   | 1061.21 SQ.FT. | 98.59 SQ.M.  |
|--------------|----------------|--------------|
| BALCONY AREA | 347.46 SQ.FT.  | 32.28 SQ.M.  |
| TOTAL AREA   | 1408.67 SQ.FT. | 130.87 SQ.M. |

# 2 BEDROOM

LEVEL 02-20 UNIT 08

| SUITE AREA   | 1060.68 SQ.FT. | 98.54 SQ.M.  |
|--------------|----------------|--------------|
| BALCONY AREA | 102.90 SQ.FT.  | 9.56 SQ.M.   |
| TOTAL AREA   | 1163.58 SQ.FT. | 108.10 SQ.M. |