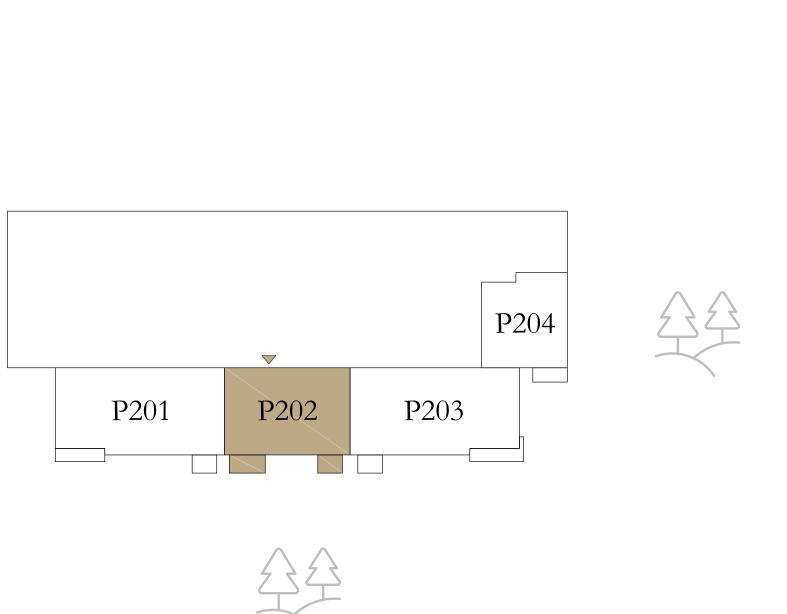

# 2 BEDROOM

LEVEL 02-20 UNIT 08

| SUITE AREA   | 1060.68 SQ.FT. | 98.54 SQ.M.  |
|--------------|----------------|--------------|
| BALCONY AREA | 102.90 SQ.FT.  | 9.56 SQ.M.   |
| TOTAL AREA   | 1163.58 SQ.FT. | 108.10 SQ.M. |











# 2 BEDROOM

PODIUM 01

UNIT 02

|   | SUITE AREA   | 1124.08 SQ.FT. | 104.43 SQ.M. | _ |
|---|--------------|----------------|--------------|---|
|   | BALCONY AREA | 238.96 SQ.FT.  | 22.20 SQ.M.  |   |
| - | TOTAL AREA   | 1363.04 SQ.FT. | 126.63 SQ.M. | - |

KEY PLAN LEVEL
PODIUM 01















# 2 BEDROOM

PODIUM 02

UNIT 02

| SUITE AREA   | 1124.08 SQ.FT. | 104.43 SQ.M. |   |
|--------------|----------------|--------------|---|
| BALCONY AREA | 102.90 SQ.FT.  | 9.56 SQ.M.   |   |
| TOTAL AREA   | 1226.98 SQ.FT. | 113.99 SQ.M. | _ |

















#### 3 BEDROOM

PODIUM 02 UNIT 01

| SUITE AREA   | 1490.48 SQ.FT. | 138.47 SQ.M. |
|--------------|----------------|--------------|
| BALCONY AREA | 105.70 SQ.FT.  | 9.82 SQ.M.   |
| TOTAL AREA   | 1596.18 SQ.FT. | 148.29 SQ.M. |

KEY PLAN LEVEL
PODIUM 02















# 3 BEDROOM

PODIUM 01

UNIT 03

| SUITE AREA   | 1493.92 SQ.FT. | 138.79 SQ.M. |
|--------------|----------------|--------------|
| BALCONY AREA | 433.14 SQ.FT.  | 40.24 SQ.M.  |
| TOTAL AREA   | 1927.06 SQ.FT. | 179.03 SQ.M. |

KEY PLAN LEVEL
PODIUM 01