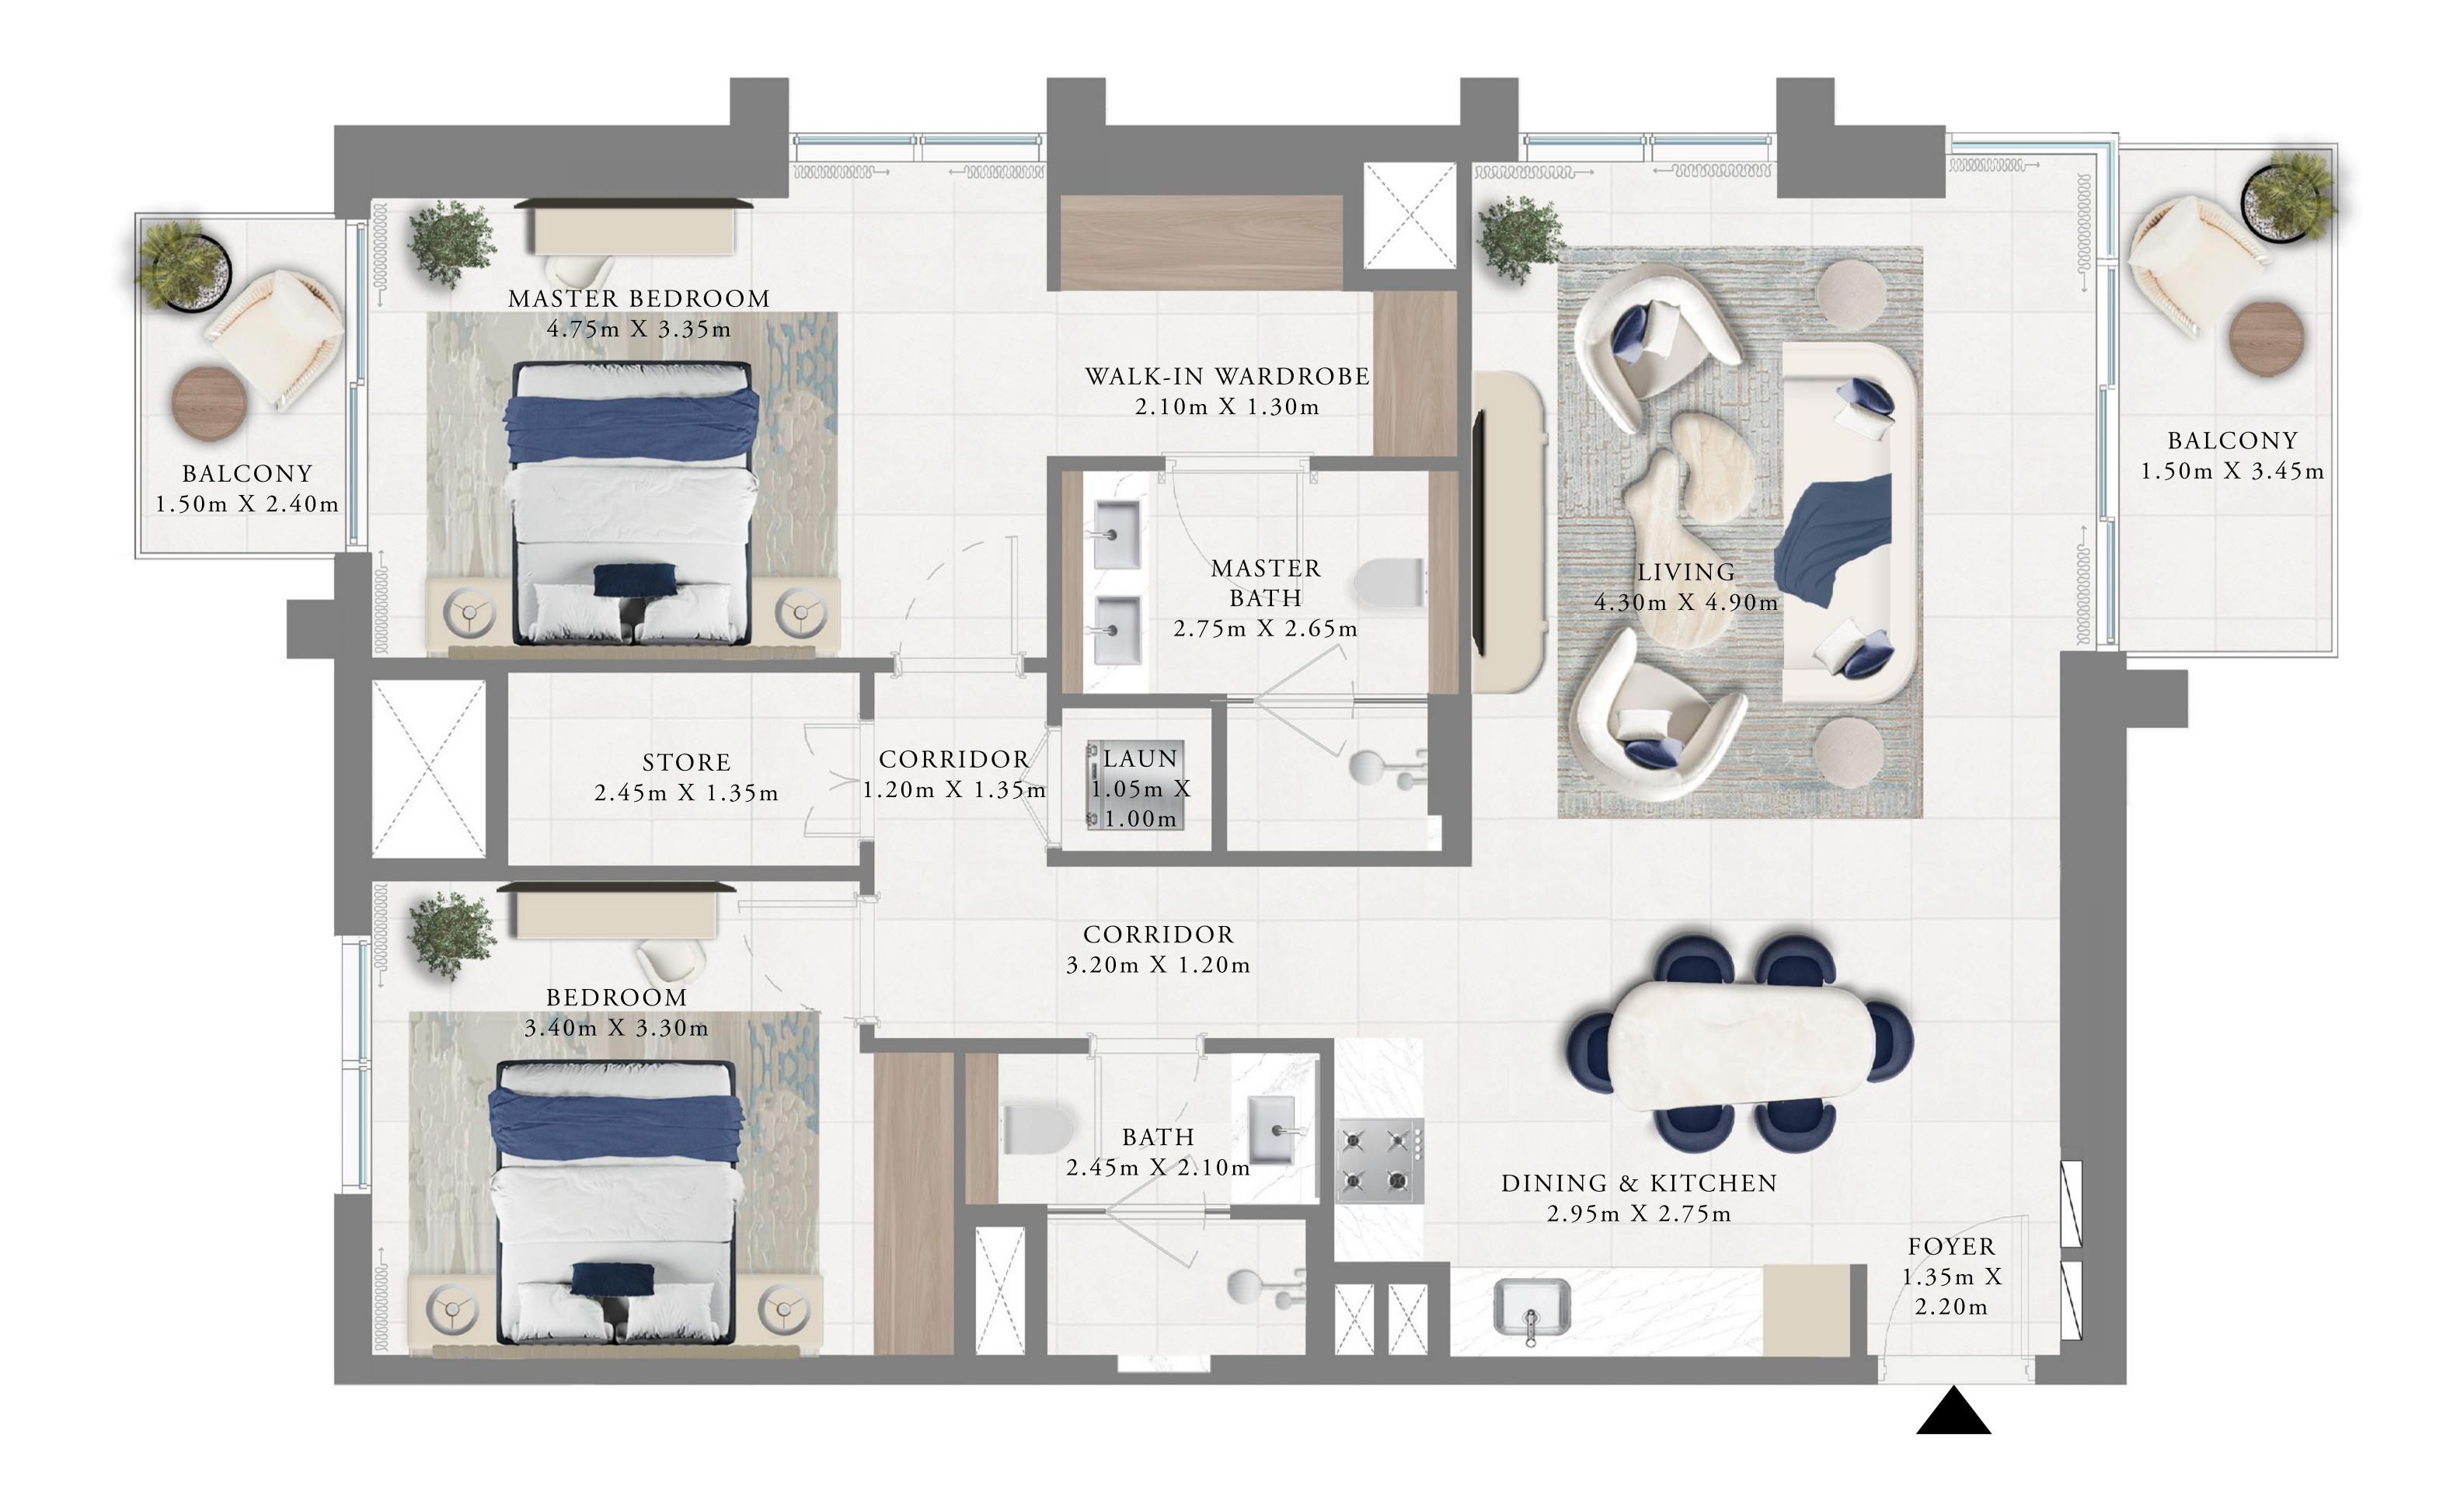

# 2 BEDROOM

LEVEL 02-20 UNIT 08

| SUITE AREA   | 1060.68 SQ.FT. | 98.54 SQ.M.  |
|--------------|----------------|--------------|
| BALCONY AREA | 102.90 SQ.FT.  | 9.56 SQ.M.   |
| TOTAL AREA   | 1163.58 SQ.FT. | 108.10 SQ.M. |