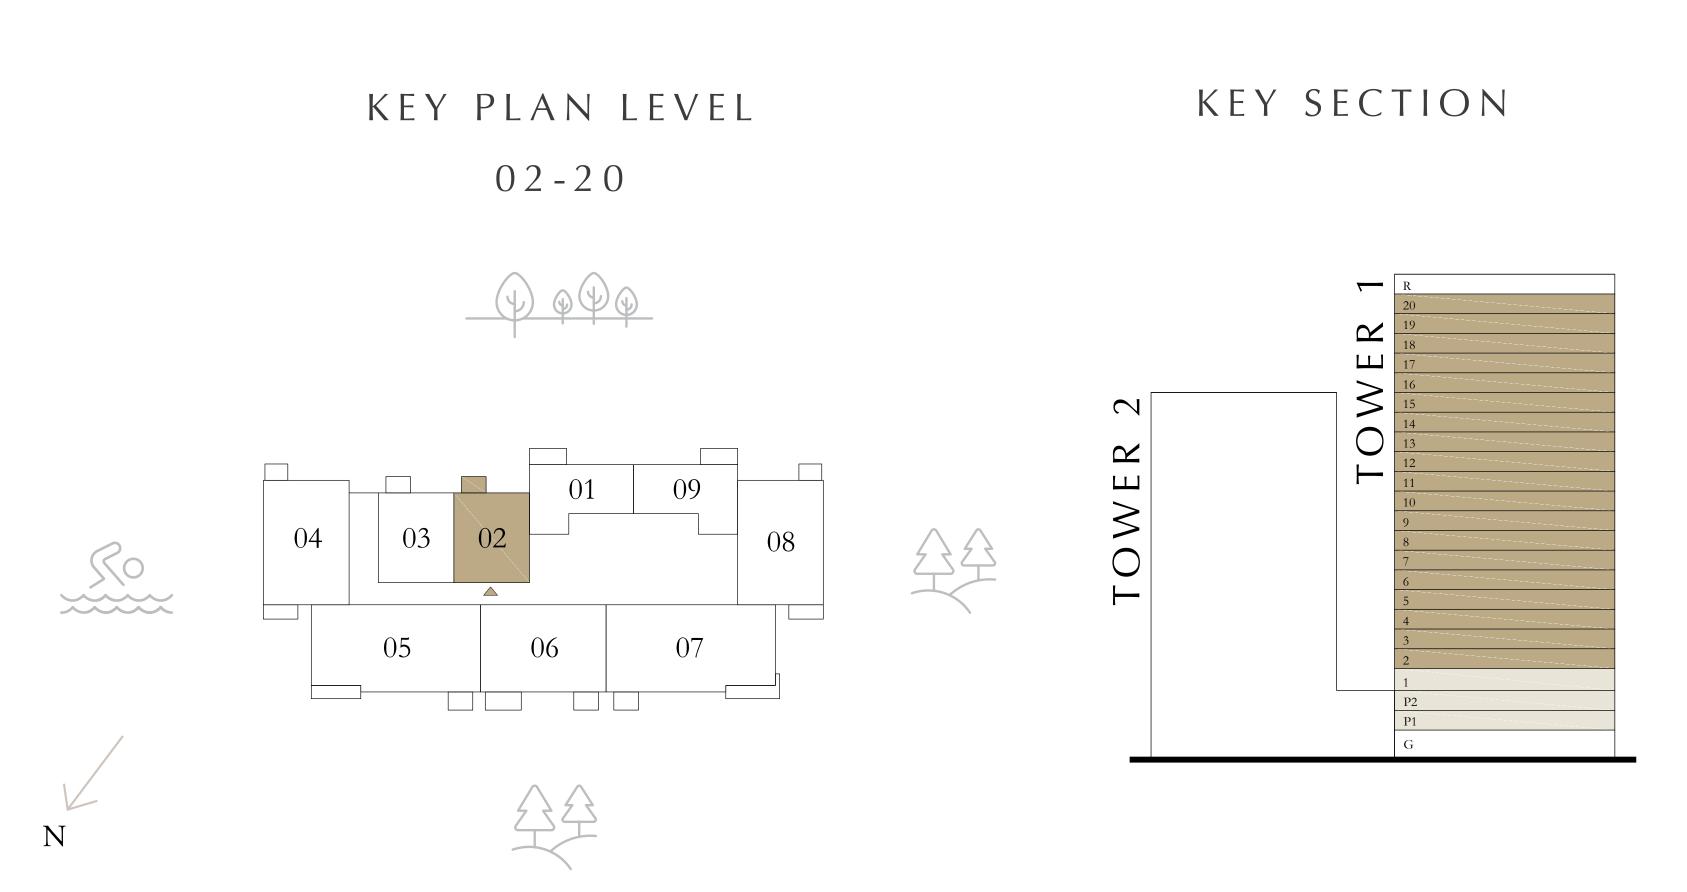

KEY PLAN LEVEL
PODIUM 01

# 1 BEDROOM

UNIT 01

LEVEL 02-20

| SUITE AREA   | 603.86 to<br>603.96 SQ.FT. | 56.10 to<br>56.11 SQ.M. |
|--------------|----------------------------|-------------------------|
| BALCONY AREA | 60.71 SQ.FT.               | 5.64 SQ.M.              |
| TOTAL AREA   | 664.57 to<br>664.67 SQ.FT. | 61.74 to<br>61.75 SQ.M. |

# 1 BEDROOM

LEVEL 02-20

UNIT 02

| SUITE AREA   | 686.41 to<br>686.63 SQ.FT. | 63.77 to<br>63.79 SQ.M. |
|--------------|----------------------------|-------------------------|
| BALCONY AREA | 42.19 SQ.FT.               | 3.92 SQ.M.              |
| TOTAL AREA   | 728.60 to<br>728.82 SQ.FT. | 67.69 to<br>67.71 SQ.M. |