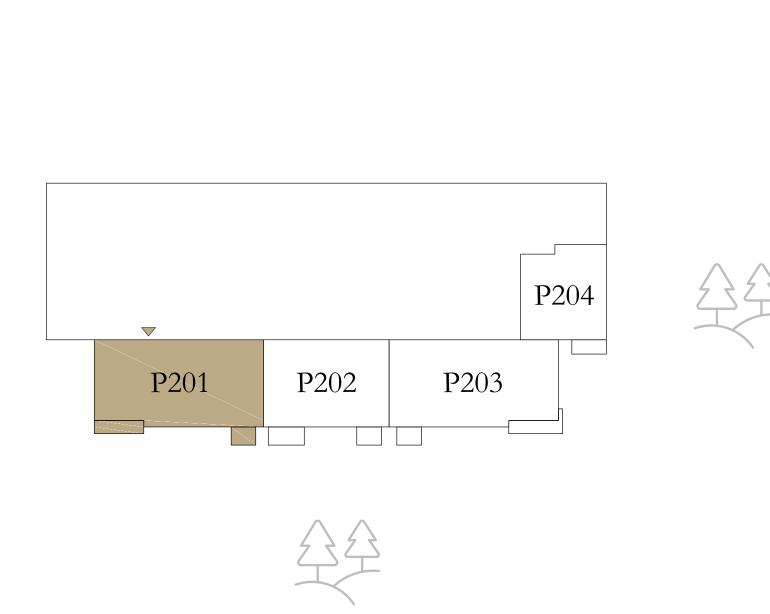

# 1 BEDROOM

PODIUM 01

UNIT 04

| SUITE AREA   | 761.12 SQ.FT. | 70.71 SQ.M. |
|--------------|---------------|-------------|
| BALCONY AREA | 61.25 SQ.FT.  | 5.69 SQ.M.  |
| TOTAL AREA   | 822.37 SQ.FT. | 76.40 SQ.M. |

KEY PLAN LEVEL
PODIUM 01