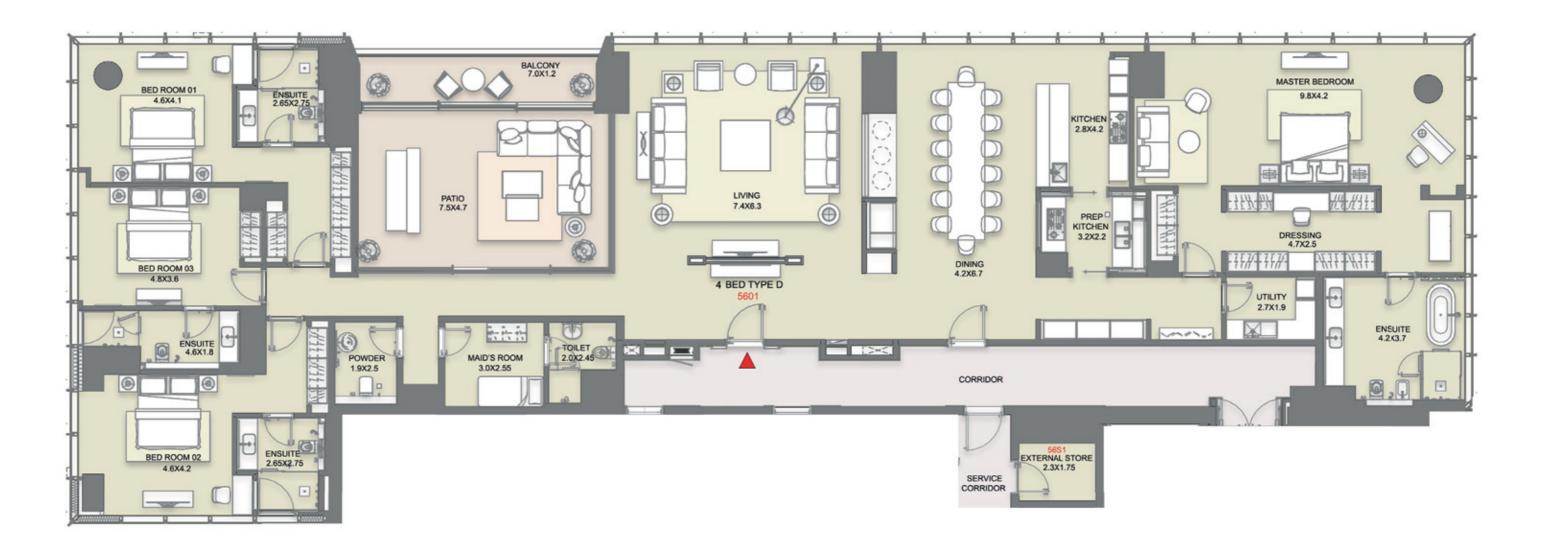

SZR VIEW

LEVEL - 56

TYPE - E

#### **SALEABLE AREA**

Suite Area - 4,968.03 SQ. FT. Balcony - 129.49 SQ. FT. Total Unit - 5,097.52 SQ. FT.

External Store at Same Level - 53.17 SQ. FT.

Additional Staff Accomodation - 725.00 SQ. FT.

Total Saleable Area - 5,875.69 SQ. FT.