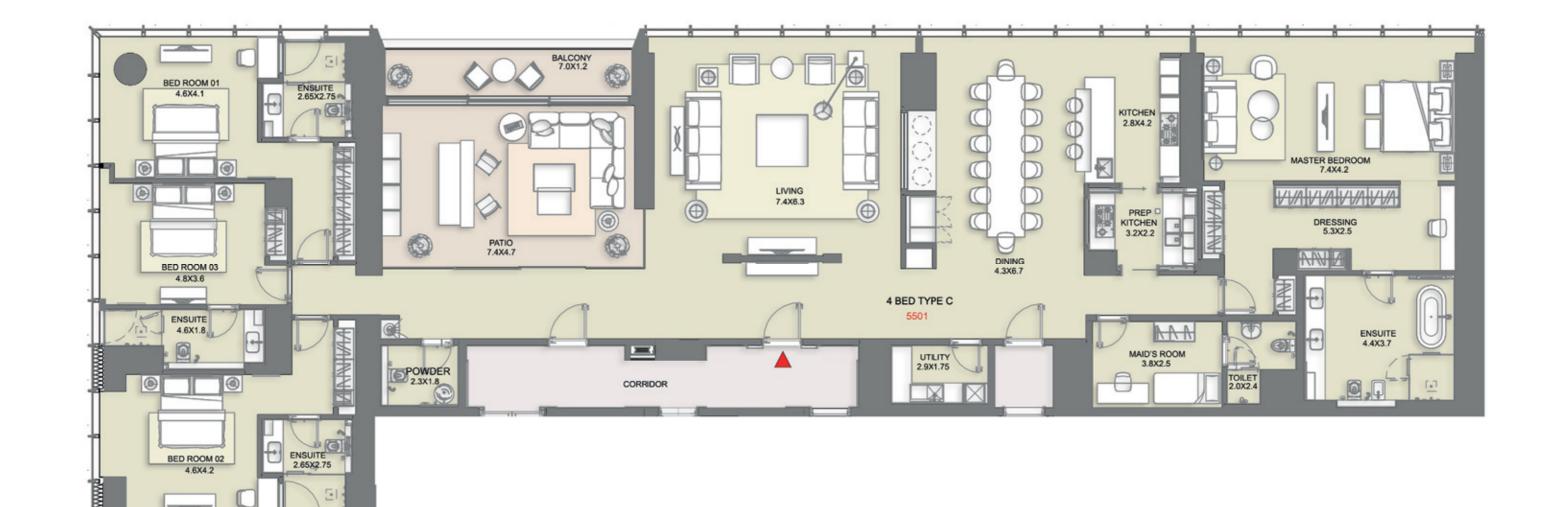

# EXQUISITE CRAFTSMANSHIP LAWIESS FERFECTION TANKED FOR A WILL STATE OF THE STATE OF

FLOOR AND UNIT PLANS

THE

TYPE - C

#### **SALEABLE AREA**

Suite Area - 4,573.03 SQ. FT. Balcony - 132.93 SQ. FT. Total Unit - 4,705.96 SQ. FT.

Additional Staff Accomodation - 800.00 SQ. FT. Additional Store - 865.00 SQ. FT. Total Saleable Area - 6,370.96 SQ. FT.