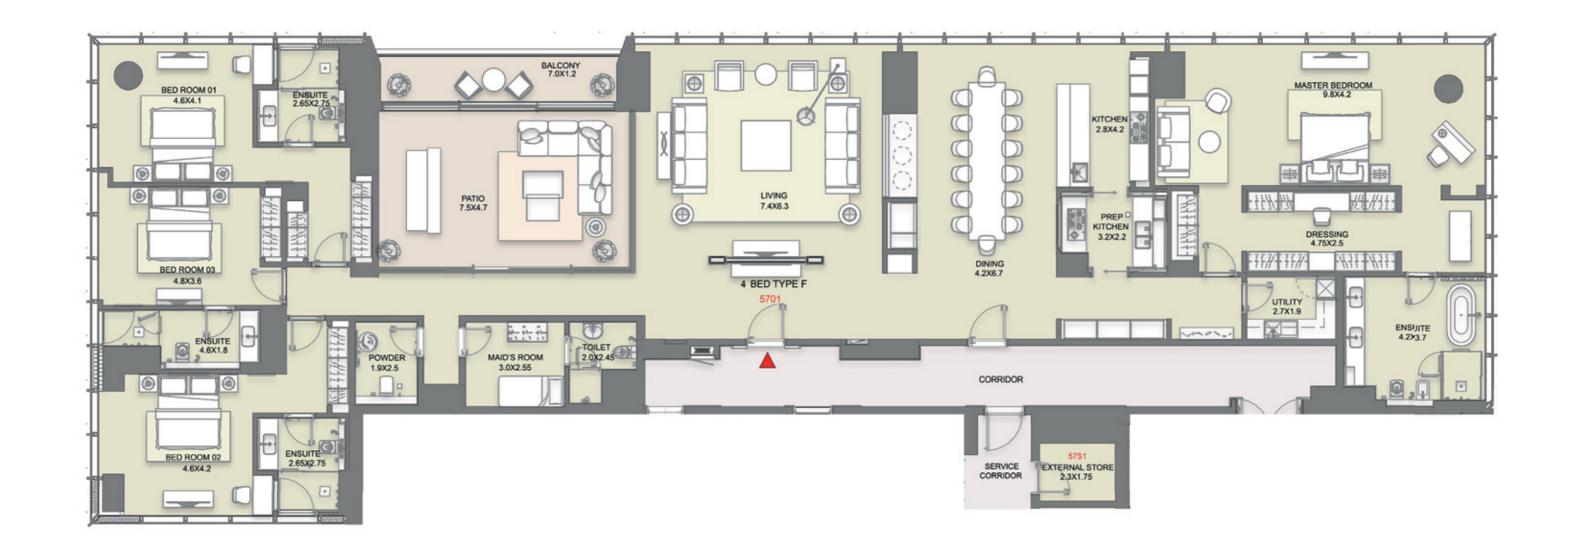

SZR VIEW

LEVEL - 56

TYPE - F

#### **SALEABLE AREA**

Suite Area - 4,635.98 SQ. FT. Balcony - 133.04 SQ. FT. Total Unit - 4,769.02 SQ. FT.

External Store at Same Level - 53.17 SQ. FT. Additional Staff Accomodation - 910.00 SQ. FT. Additional Store - 985.00 SQ. FT. Total Saleable Area - 6,717.19 SQ. FT.