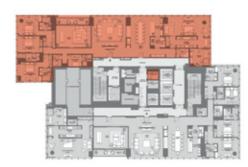

THE

# EXQUISITE CRAFTSMANSHIP LAWIESS FERFECTION TANKED FOR A WILL STATE OF THE STATE OF

FLOOR AND UNIT PLANS

THE

TYPE - C

#### **SALEABLE AREA**

Suite Area - 4,573.03 SQ. FT. Balcony - 132.93 SQ. FT. Total Unit - 4,705.96 SQ. FT.

Additional Staff Accomodation - 800.00 SQ. FT. Additional Store - 865.00 SQ. FT. Total Saleable Area - 6,370.96 SQ. FT.





SZR VIEW

LEVEL - 55



TYPE - D

#### **SALEABLE AREA**

Suite Area - 4,640.05 SQ. FT. Balcony - 131.32 SQ. FT. Total Unit - 4,771.37 SQ. FT.

External Store at Same Level - 53.17 SQ. FT. Additional Staff Accomodation - 821.00 SQ. FT. Additional Store - 575.00 SQ. FT. Total Saleable Area - 6,220.54 SQ. FT.





SZR VIEW

LEVEL - 56



TYPE - E

#### **SALEABLE AREA**

Suite Area - 4,968.03 SQ. FT. Balcony - 129.49 SQ. FT. Total Unit - 5,097.52 SQ. FT.

External Store at Same Level - 53.17 SQ. FT.

Additional Staff Accomodation - 725.00 SQ. FT.

Total Saleable Area - 5,875.69 SQ. FT.





SZR VIEW

LEVEL - 56



TYPE - F

#### **SALEABLE AREA**

Suite Area - 4,635.98 SQ. FT. Balcony - 133.04 SQ. FT. Total Unit - 4,769.02 SQ. FT.

External Store at Same Level - 53.17 SQ. FT. Additional Staff Accomodation - 910.00 SQ. FT. Additional Store - 985.00 SQ. FT. Total Saleable Area - 6,717.19 SQ. FT.





SZR VIEW

LEVEL - 57



TYPE - G

#### **SALEABLE AREA**

Suite Area - 5,309.19 SQ. FT. Balcony - 129.49 SQ. FT. Total Unit - 5,438.68 SQ. FT.

External Store at Same Level - 53.17 SQ. FT. Additional St