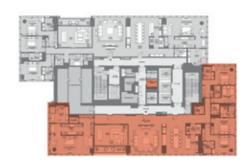

Area - 4,573.03 SQ. FT. Balcony - 132.93 SQ. FT. Total Unit - 4,705.96 SQ. FT.

Additional Staff Accomodation - 800.00 SQ. FT. Additional Store - 865.00 SQ. FT. Total Saleable Area - 6,370.96 SQ. FT.





SZR VIEW

LEVEL - 55



TYPE - D

#### **SALEABLE AREA**

Suite Area - 4,640.05 SQ. FT. Balcony - 131.32 SQ. FT. Total Unit - 4,771.37 SQ. FT.

External Store at Same Level - 53.17 SQ. FT. Additional Staff Accomodation - 821.00 SQ. FT. Additional Store - 575.00 SQ. FT. Total Saleable Area - 6,220.54 SQ. FT.





SZR VIEW

LEVEL - 56



TYPE - E

#### **SALEABLE AREA**

Suite Area - 4,968.03 SQ. FT. Balcony - 129.49 SQ. FT. Total Unit - 5,097.52 SQ. FT.

External Store at Same Level - 53.17 SQ. FT.

Additional Staff Accomodation - 725.00 SQ. FT.

Total Saleable Area - 5,875.69 SQ. FT.





SZR VIEW

LEVEL - 56



TYPE - F

#### **SALEABLE AREA**

Suite Area - 4,635.98 SQ. FT. Balcony - 133.04 SQ. FT. Total Unit - 4,769.02 SQ. FT.

External Store at Same Level - 53.17 SQ. FT. Additional Staff Accomodation - 910.00 SQ. FT. Additional Store - 985.00 SQ. FT. Total Saleable Area - 6,717.19 SQ. FT.





SZR VIEW

LEVEL - 57



TYPE - G

#### **SALEABLE AREA**

Suite Area - 5,309.19 SQ. FT. Balcony - 129.49 SQ. FT. Total Unit - 5,438.68 SQ. FT.

External Store at Same Level - 53.17 SQ. FT. Additional Staff Accomodation - 745.00 SQ. FT. Total Saleable Area - 6,236.85 SQ. FT.





SZR VIEW

LEVEL - 57



TYPE - B

#### **SALEABLE AREA**

Suite Area - 11,010.73 SQ. FT. Balcony - 259.30 SQ. FT. Total Unit - 11,270.03 SQ. FT.

External Store at Same Level - 106.35 SQ. FT.

Additional