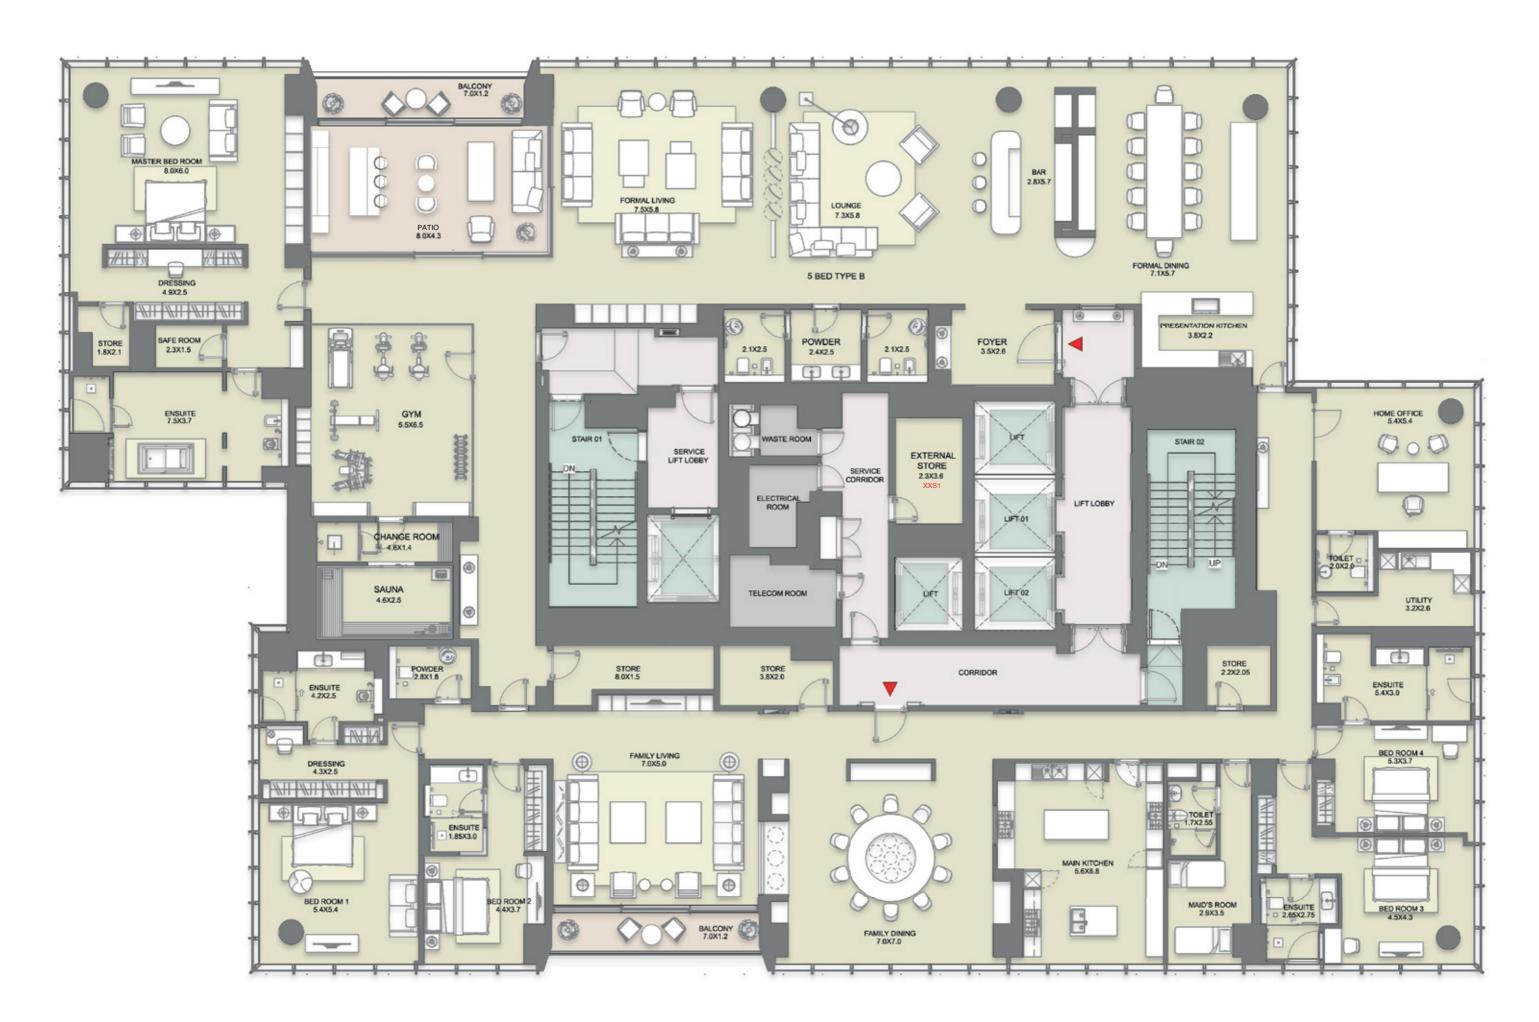

SZR VIEW

LEVEL - 57

TYPE - B

#### **SALEABLE AREA**

Suite Area - 11,010.73 SQ. FT. Balcony - 259.30 SQ. FT. Total Unit - 11,270.03 SQ. FT.

External Store at Same Level - 106.35 SQ. FT.

Additional Staff Accomodation Range - 1,200.00 SQ. FT. - 1,225.00 SQ. FT.

Additional Store Range - 610.00 SQ. FT. - 625.00 SQ. FT.

Total Saleable Area Range - 13,186.38 SQ. FT. - 13,226.38 SQ. FT.

SZR VIEW

LEVEL - 58 & 59