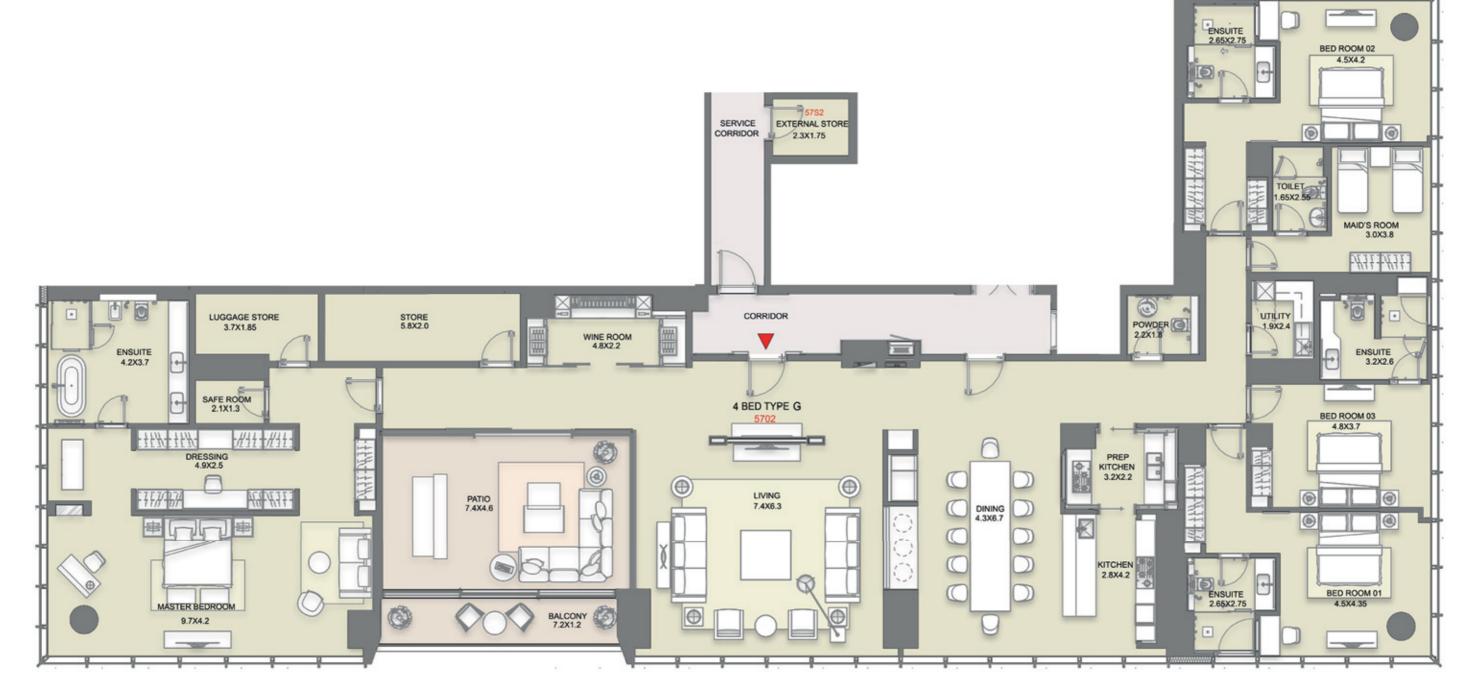

SZR VIEW

LEVEL - 57

TYPE - G

#### **SALEABLE AREA**

Suite Area - 5,309.19 SQ. FT. Balcony - 129.49 SQ. FT. Total Unit - 5,438.68 SQ. FT.

External Store at Same Level - 53.17 SQ. FT. Additional Staff Accomodation - 745.00 SQ. FT. Total Saleable Area - 6,236.85 SQ. FT.