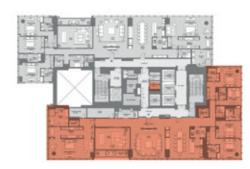

SZR VIEW

LEVEL - 57

TYPE - G

#### **SALEABLE AREA**

Suite Area - 5,309.19 SQ. FT. Balcony - 129.49 SQ. FT. Total Unit - 5,438.68 SQ. FT.

External Store at Same Level - 53.17 SQ. FT. Additional Staff Accomodation - 745.00 SQ. FT. Total Saleable Area - 6,236.85 SQ. FT.