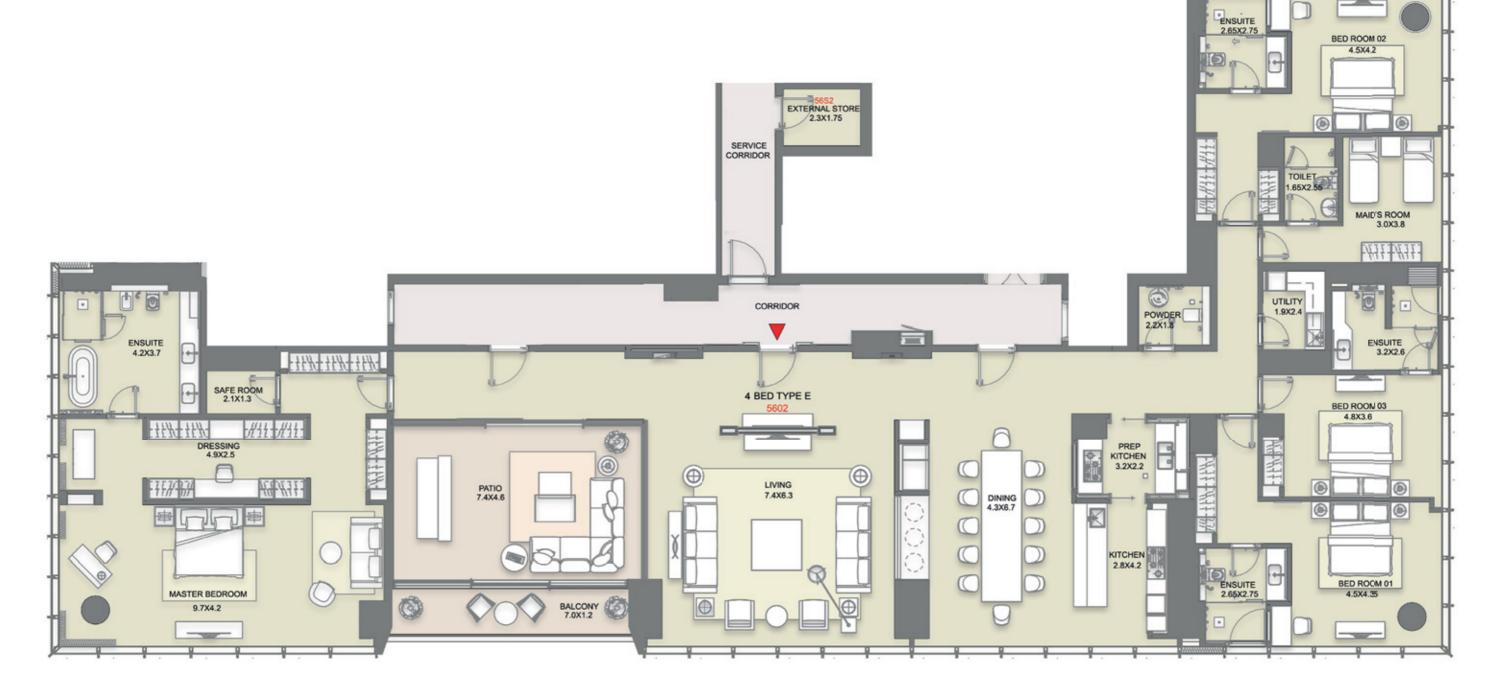

SZR VIEW

LEVEL - 56

TYPE - E

#### **SALEABLE AREA**

Suite Area - 4,968.03 SQ. FT. Balcony - 129.49 SQ. FT. Total Unit - 5,097.52 SQ. FT.

External Store at Same Level - 53.17 SQ. FT.

Additional Staff Accomodation - 725.00 SQ. FT.

Total Saleable Area - 5,875.69 SQ. FT.