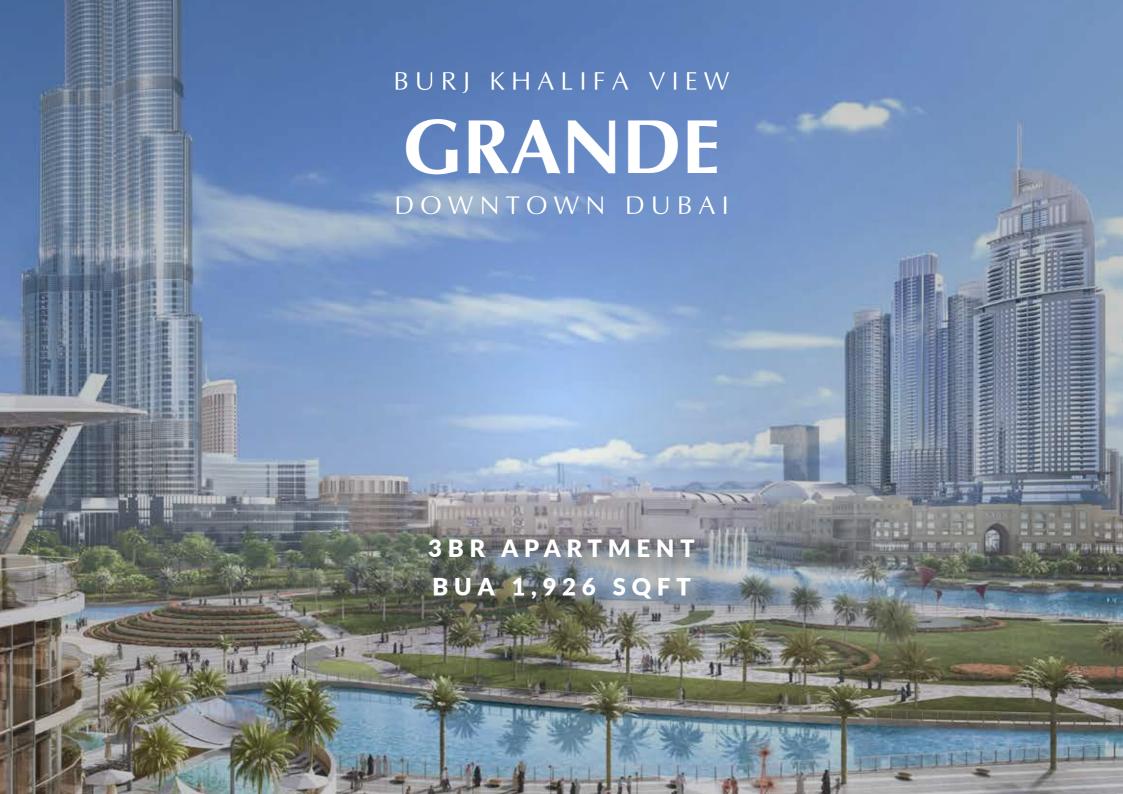

## **BURJ KHALIFA VIEWS**

64th floor

Presenting an exceptional three-bedroom apartment available for sale in Grande at the Opera, ideally located in the vibrant heart of The Opera District. This remarkable 78-story landmark boasts one of the tallest residential towers in Downtown Dubai. Grande features a range of luxurious one, two, three, and four-bedroom apartments, each offering stunning views, opulent interiors, and extravagant amenities.

Prime Views of the Burj Khalifa

Premium Superior Finishing

Located in the Circle Of Downtown Dubai

Direct Access to Sheikh Zayed Road

4BR Penthouses (70&71 floors)

Nearby Licensed Restaurants