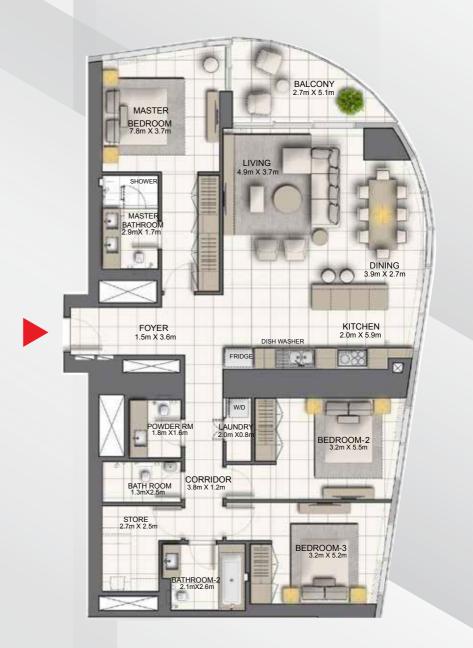

## **FLOORPLAN**

## 3 BEDROOM

UNIT 9

| SUITE AREA   | 1821.68 SQ.FT. | 169.24 SQ.M. |
|--------------|----------------|--------------|
| BALCONY AREA | 104.73 SQ.FT.  | 9.73 SQ.M.   |
| TOTAL AREA   | 1926.41 SQ.FT. | 178.97 SQ.M. |