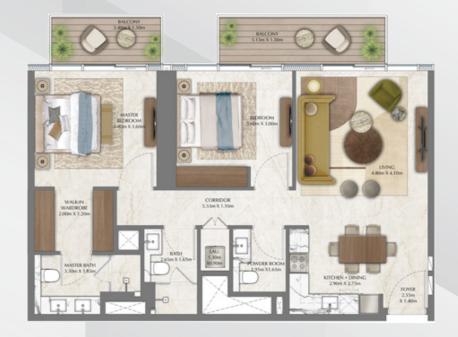

#### FLOORPLAN

DIFC Views

TOWER 2

#### 2 BEDROOM

LEVELS 04 - 28 UNIT 01

| SUITE AREA   | 1,003.52 SQ.FT. | 93.23 SQ.M.  |
|--------------|-----------------|--------------|
| BALCONY AREA | 143.68 SQ.FT.   | 13.30 SQ.M.  |
| TOTAL AREA   | 1,146.68 SQ.FT. | 106.53 SQ.M. |